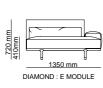

cm



\_IRON ARMCHAIR



\_GAMMA ARMCHAIR



\_NEXT ARMCHAIR<sub>|W75-H72-D83cm</sub>



\_OPERA ARMCHAIR | W 90 - H 102 - D 67 cm



\_EDEN ARMCHAIR | W 73 - H 73 - D 84 cm







# \_CHAIRS





\_ERA CHAIR | W 54 - H 67 - D 41 cm







\_ODEON CHAIR |W 61 - H 88 - D 57 cm









\_ANTE CHAIR | W 41 - H 80 - D 44 cm





\_NEXT CHAIR |W 45 - H 90 - D 45 cm



\_OTTO CHAIR



\_STOA CHAIR | W 41 - H 80 - D 44 cm



































## HOMAGE



\_TECHNICAL DETAILS

### $\_Sofas$ | technical details



\_EDEN



EDEN E MODULE + TABLE

































EDEN TABLE MODULE

















\_ERA



ERA - 3 SEATER

2030 mm ERA - 2 SEATER







\_ERA CORNER









\_EDESSA















EDESSA - B MODULE



\_EDESSA CORNER









\_DIAMOND

























### $\_Sofas$ | technical details

















\_NEXT





\_GAMMA & GAMMA CORNER





























\_OPUS CORNER







## \_CRAFT CORNER & RELAX



















#### \_BEDROOMS | TECHNICAL DETAILS









\_ERA

FINISHES | Thermo Oak TRAVERTINE







#### \_BEDROOMS | TECHNICAL DETAILS

## \_BEDROOMS | TECHNICAL DETAILS











\_AURA FINISHES | Grey Oak, Fumo Oak, Pes Future, Cosmos B



\_ICON FINISHES | American Walnut, Scarlett, Crown



1802 mm

2002 mm













\_LIGNA FINISHES | Fumo Oak, Grey Oak, Crown, Scarlett



422 mm 621 mm

542 mm

1240 mm

665 mm







2112 mm

# HOMAGE COLOR CHART

| COLOR CHART<br>INTERNATIONAL | TOBACCO<br>WALNUT | THERMO<br>OAK | INTRA OAK | МОСНА | DARK<br>TRAVERTINE | TRAVERTINE | COFFEE<br>METAL | BRONZE<br>METAL