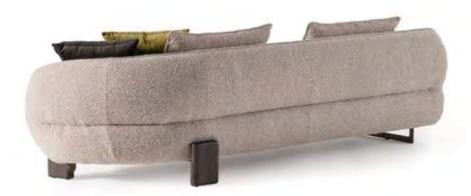

\_EDEN SOFA SET

## COMFORTABLE & MODERN LIVING SPACE

Standing out with its plain and dynamic structure, Eden Sofa offers comfort in every respect with its different seating options.

It has a design that does not break with the integrity with its disassembled wooden leg structure. Eden Armchair, which has an ageless design, was designed for those who want a comfortable and modern living space.

\_pg.12

A MODUL

B MODUL

C MODUL

Eden sofa, a unique design in which the most beatiful fabrics combine with an excellent craftmanship. The best place that you can spend time with yourself and your loved people within the daily chaos.