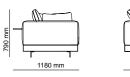

D84cm







\_ODEON ARMCHAIR







\_pg.224

\_EDESSA ARMCHAIR | W 90 - H 72 - D 100 cm



\_IRON ARMCHAIR



\_GAMMA ARMCHAIR



\_NEXT ARMCHAIR<sub>|W75-H72-D83cm</sub>



\_OPERA ARMCHAIR | W 90 - H 102 - D 67 cm



\_EDEN ARMCHAIR | W 73 - H 73 - D 84 cm







# \_CHAIRS





\_ERA CHAIR | W 54 - H 67 - D 41 cm







\_ODEON CHAIR |W 61 - H 88 - D 57 cm









\_ANTE CHAIR | W 41 - H 80 - D 44 cm





\_NEXT CHAIR |W 45 - H 90 - D 45 cm



\_OTTO CHAIR



\_STOA CHAIR | W 41 - H 80 - D 44 cm



































## HOMAGE



\_TECHNICAL DETAILS

### $\_Sofas$ | technical details



\_EDEN



EDEN E MODULE + TABLE

































EDEN TABLE MODULE

















\_ERA



ERA - 3 SEATER

2030 mm ERA - 2 SEATER







\_ERA CORNER









\_EDESSA















EDESSA - B MODULE



\_EDESSA CORNER









\_DIAMOND

























### $\_Sofas$ | technical details

















\_NEXT





\_GAMMA & GAMMA CORNER





























\_OPUS CORNER







## \_CRAFT CORNER & RELAX



















#### \_BEDROOMS | TECHNICAL DETAILS









\_ERA

FINISHES | Thermo Oak TRAVERTINE







#### \_BEDROOMS | TECHNICAL DETAILS

## \_BEDROOMS | TECHNICAL DETAILS











\_AURA FINISHES | Grey Oak, Fumo Oak, Pes Future, Cosmos B



\_ICON FINISHES | American Walnut, Scarlett, Crown



1802 mm

2002 mm













\_LIGNA FINISHES | Fumo Oak, Grey Oak, Crown, Scarlett



422 mm 621 mm

542 mm

1240 mm

665 mm







2112 mm

# HOMAGE COLOR CHART

| COLOR CHART<br>INTERNATIONAL | TOBACCO<br>WALNUT | THERMO<br>OAK |