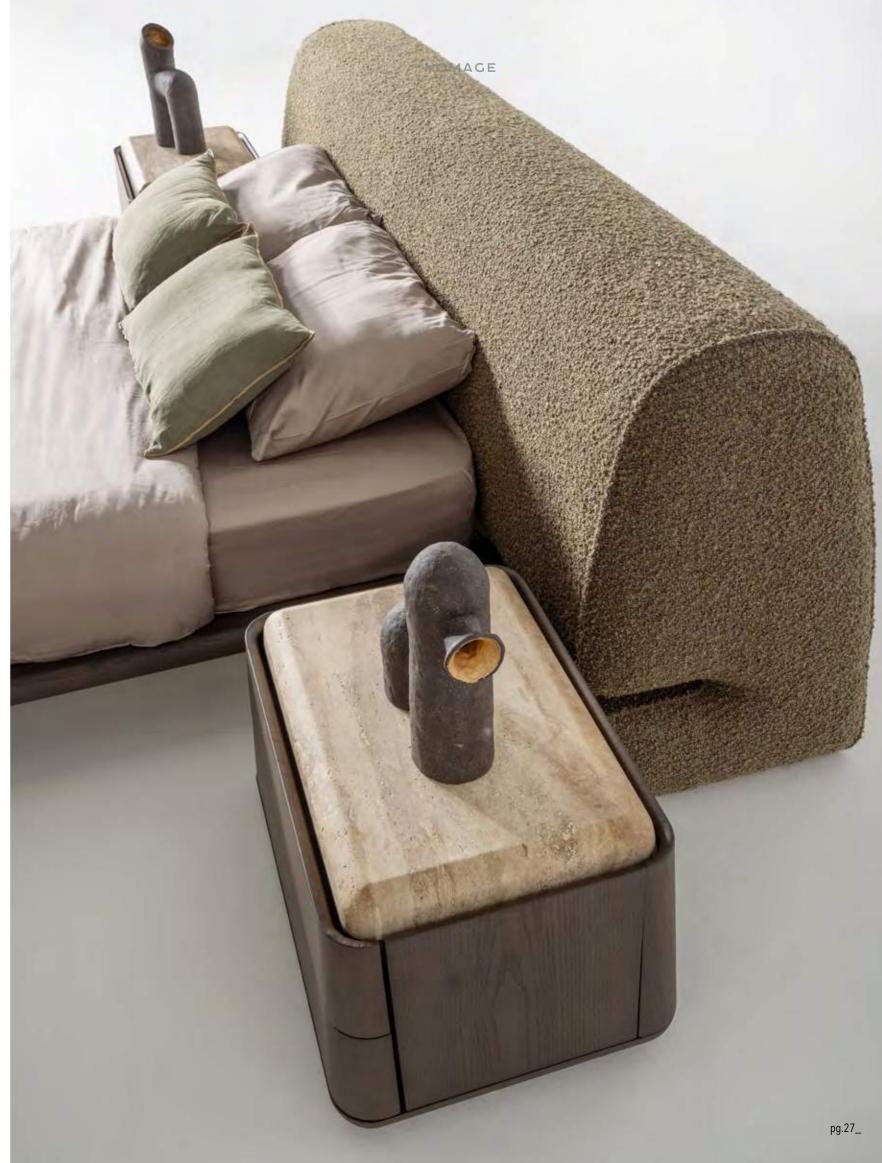

\_EDEN BEDROOM

#### HARMONIOUS BLEND

Introducing our captivating bedroom collection, meticulously crafted with wood, travertine, and brushed metal details, offering a harmonious blend of natural allure and modern sophistication. Each piece in this collection is a testament to refined craftsmanship and timeless elegance, with the warm wood exuding a sense of rustic charm, the travertine infusing an air of understated luxury, and the brushed metal details adding a contemporary edge.

Bed | Dresser | Nightstand |

\_EDEN WALL UNIT HOMAGE

Eden wall unit, masterpiece of design that seamlessly combines precious materials. Each module offers a unique interpretation of contemporary elegance and new generation life style.