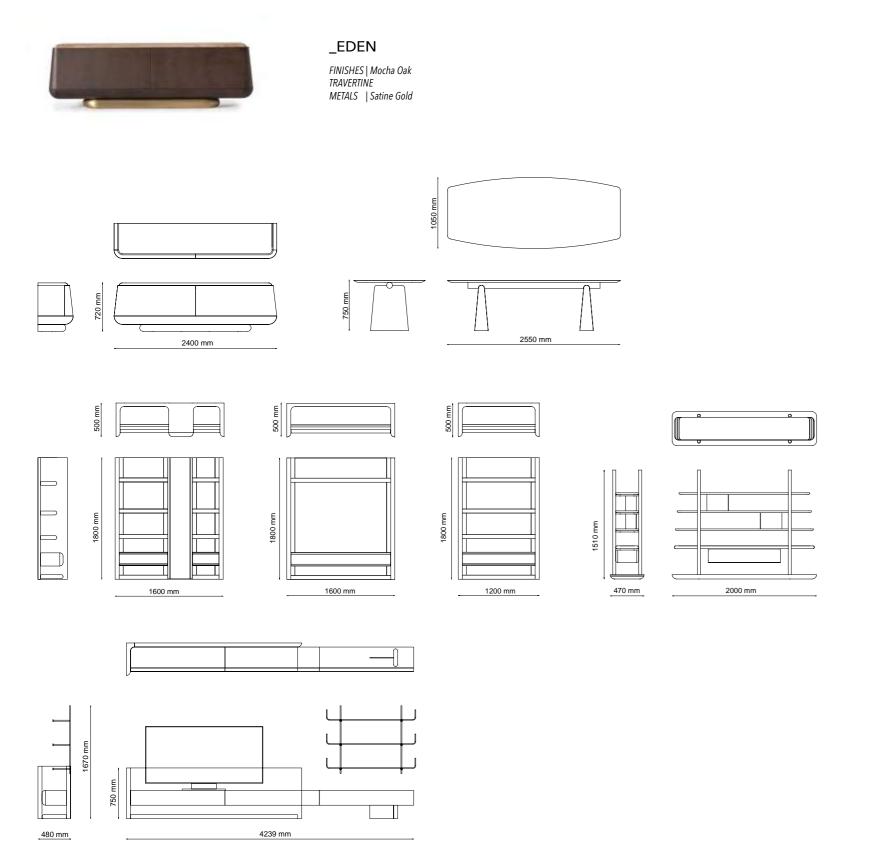

### $\_Sofas$ | technical details

\_EDEN

EDEN E MODULE + TABLE

EDEN TABLE MODULE

\_ERA

ERA - 3 SEATER

2030 mm ERA - 2 SEATER

\_ERA CORNER