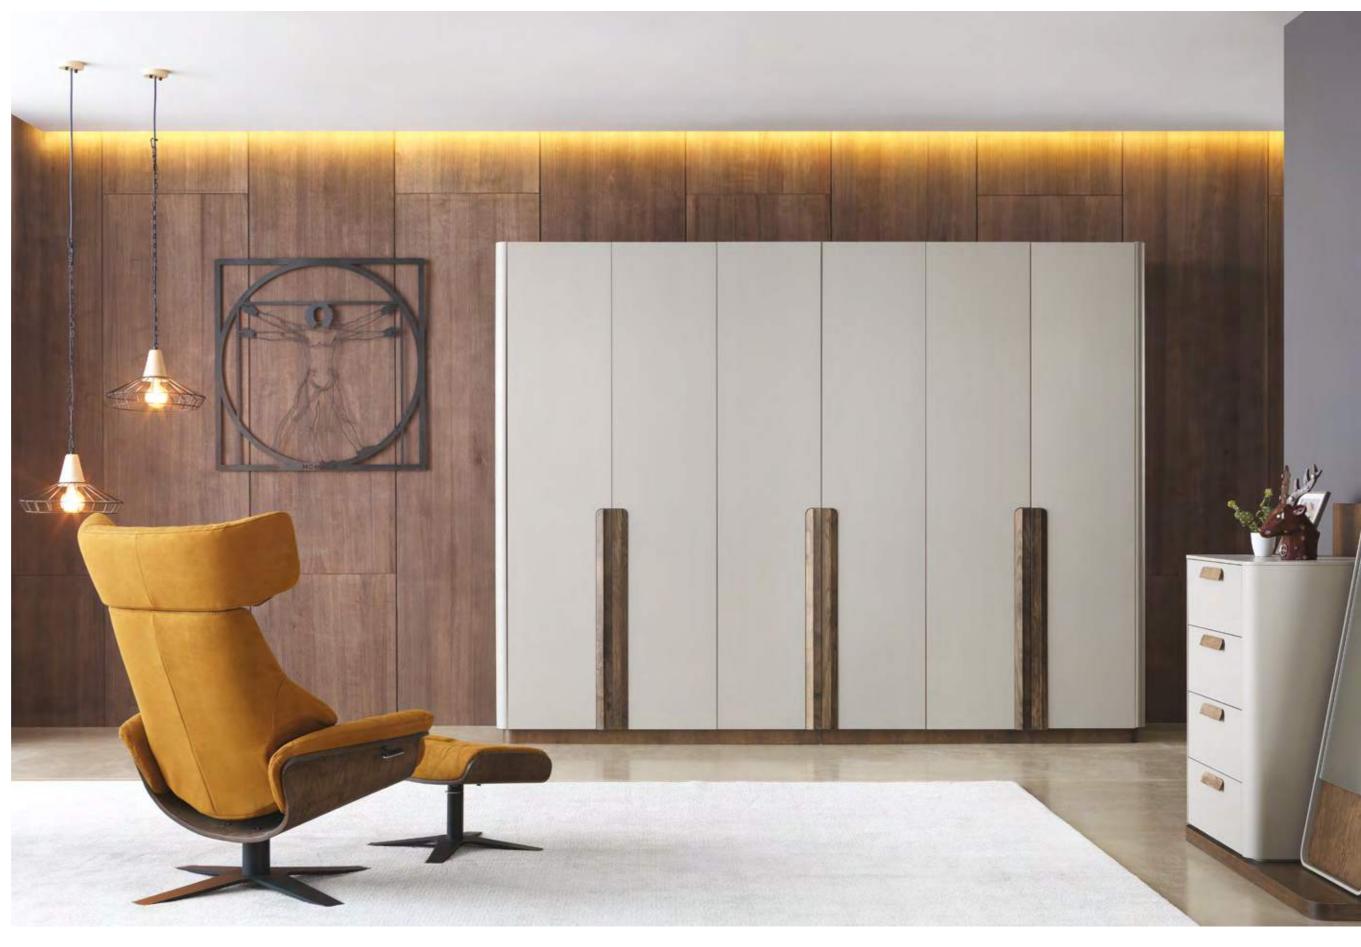

\_EDEN BEDROOM

#### HARMONIOUS BLEND

Introducing our captivating bedroom collection, meticulously crafted with wood, travertine, and brushed metal details, offering a harmonious blend of natural allure and modern sophistication. Each piece in this collection is a testament to refined craftsmanship and timeless elegance, with the warm wood exuding a sense of rustic charm, the travertine infusing an air of understated luxury, and the brushed metal details adding a contemporary edge.