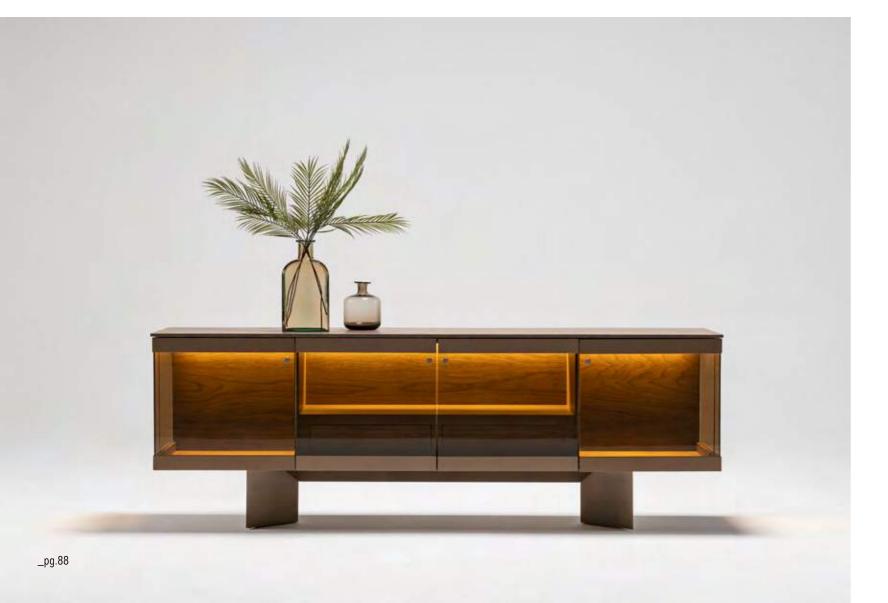

\_EDESSA DINING ROOM

Console | Table | Chair

\_Edessa dining room

THE REAL STONE TEX-TURE, SPECIALLY PRE-PARED FOR THE EDESSA, IS ONE OF THE ELEMENTS THAT HIGHLIGHTS THE IDENTITY OF THE PRODUCT. ONE OF THE REASONS WHY WE PREFER THIS STONE IS THAT IT IS ONE OF THE RARE STONES THAT CARRY THE TRACES OF PAST HISTORY.WE GIVE EVERY GEOMETRIC SHAPE WE DESIGN THE OPPORTUNITY TO EXPRESS ITSELF IN THE BEST WAY BY USING THE MOST SUITABLE MATERIALS. WITH THE NATURAL MATERIALS USED, WE CREATE A NATURAL AND IMPRESSIVE SERIES THAT CAN COMMUNICATE WITH ITS SURROUNDINGS.