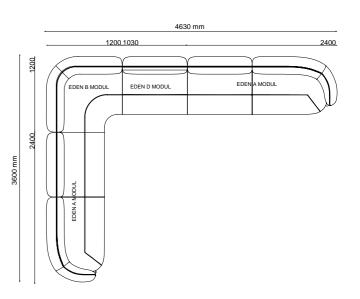

### $\_Sofas$ | technical details

\_EDEN

EDEN E MODULE + TABLE

EDEN TABLE MODULE

\_ERA

ERA - 3 SEATER

2030 mm ERA - 2 SEATER

\_ERA CORNER