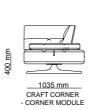

# \_CHAIRS





\_ERA CHAIR | W 54 - H 67 - D 41 cm







\_ODEON CHAIR |W 61 - H 88 - D 57 cm









\_ANTE CHAIR | W 41 - H 80 - D 44 cm





\_NEXT CHAIR |W 45 - H 90 - D 45 cm



\_OTTO CHAIR



\_STOA CHAIR | W 41 - H 80 - D 44 cm



































## HOMAGE



\_TECHNICAL DETAILS

### $\_Sofas$ | technical details



\_EDEN



EDEN E MODULE + TABLE

































EDEN TABLE MODULE

















\_ERA



ERA - 3 SEATER

2030 mm ERA - 2 SEATER







\_ERA CORNER









\_EDESSA















EDESSA - B MODULE



\_EDESSA CORNER









\_DIAMOND

























### $\_Sofas$ | technical details

















\_NEXT





\_GAMMA & GAMMA CORNER





























\_OPUS CORNER







## \_CRAFT CORNER & RELAX



















#### \_BEDROOMS | TECHNICAL DETAILS









\_ERA

FINISHES | Thermo Oak TRAVERTINE







#### \_BEDROOMS | TECHNICAL DETAILS

## \_BEDROOMS | TECHNICAL DETAILS











\_AURA FINISHES | Grey Oak, Fumo Oak, Pes Future, Cosmos B



\_ICON FINISHES | American Walnut, Scarlett, Crown



1802 mm

2002 mm













\_LIGNA FINISHES | Fumo Oak, Grey Oak, Crown, Scarlett



422 mm 621 mm

542 mm

1240 mm

665 mm







2112 mm

# HOMAGE COLOR CHART

| COLOR CHART<br>INTERNATIONAL | TOBACCO<br>WALNUT | THERMO<br>OAK | INTRA OAK | МОСНА | DARK<br>TRAVERTINE | TRAVERTINE | COFFEE<br>METAL | BRONZE<br>METAL | BRUSH<br>GOLD |
|------------------------------|-------------------|---------------|-----------|-------|--------------------|------------|-----------------|----------------