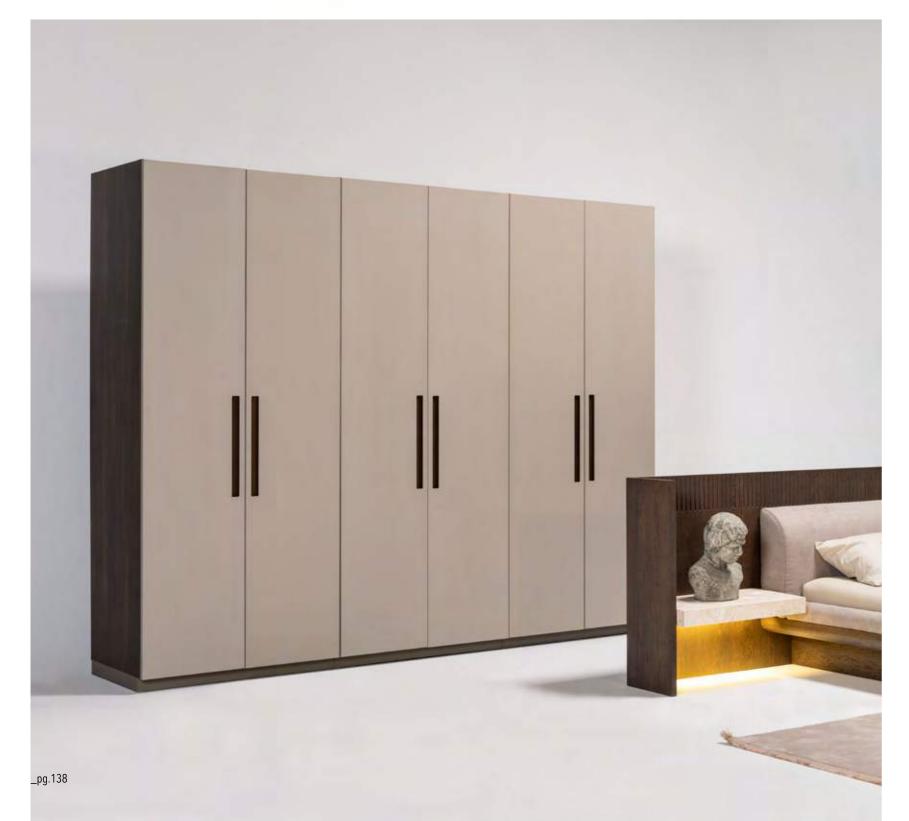

\_EDEN BEDROOM

#### HARMONIOUS BLEND

Introducing our captivating bedroom collection, meticulously crafted with wood, travertine, and brushed metal details, offering a harmonious blend of natural allure and modern sophistication. Each piece in this collection is a testament to refined craftsmanship and timeless elegance, with the warm wood exuding a sense of rustic charm, the travertine infusing an air of understated luxury, and the brushed metal details adding a contemporary edge.

Bed | Dresser | Nightstand |

\_EDEN WALL UNIT HOMAGE

Eden wall unit, masterpiece of design that seamlessly combines precious materials. Each module offers a unique interpretation of contemporary elegance and new generation life style.