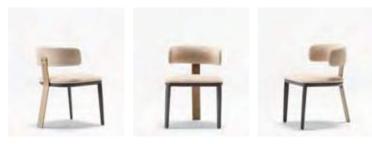

# \_CHAIRS

\_ERA CHAIR | W 54 - H 67 - D 41 cm

\_ODEON CHAIR |W 61 - H 88 - D 57 cm

\_ANTE CHAIR | W 41 - H 80 - D 44 cm

\_NEXT CHAIR |W 45 - H 90 - D 45 cm

\_OTTO CHAIR

\_STOA CHAIR | W 41 - H 80 - D 44 cm