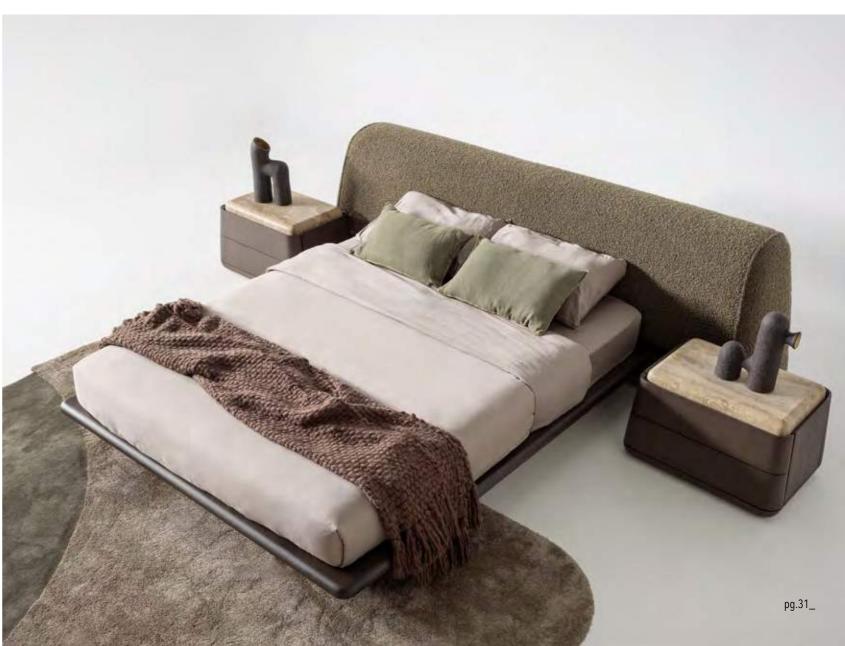

#### HARMONIOUS BLEND

Introducing our captivating bedroom collection, meticulously crafted with wood, travertine, and brushed metal details, offering a harmonious blend of natural allure and modern sophistication. Each piece in this collection is a testament to refined craftsmanship and timeless elegance, with the warm wood exuding a sense of rustic charm, the travertine infusing an air of understated luxury, and the brushed metal details adding a contemporary edge.

## SANCTUARY OF RELAXATION

Night time with Eden is an experience to be enjoyed every night. A many-sided and versatile world, but whose components have connotations of a higher class of style and cool elegance.

Refined and eclectic atmospheres for making everyone's dream come true, not only with their eyes closed.

The sleeping area has been designed to portray the traditional principles, through many design ideas, and to create more room for personal wellbeing, where it is possible to enjoy and share a totally relaxing experience. A privileged place to start and end the day.

Bed | Dresser | Nightstand |

\_EDEN WALL UNIT HOMAGE

Eden wall unit, masterpiece of design that seamlessly combines precious materials. Each module offers a unique interpretation of contemporary elegance and new generation life style.