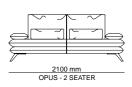

#### \_OPUS SOFA SET

### PERFECT BLEND OF COMFORT& TECHNOLOGY

Opus, which comfort is at the forefront, has a geometric design. Thanks to its special back and arm mechanism, it offers you a wider sitting area.

Special matte metal legs provide a perfect composition. Opus proves itself to you in every way.