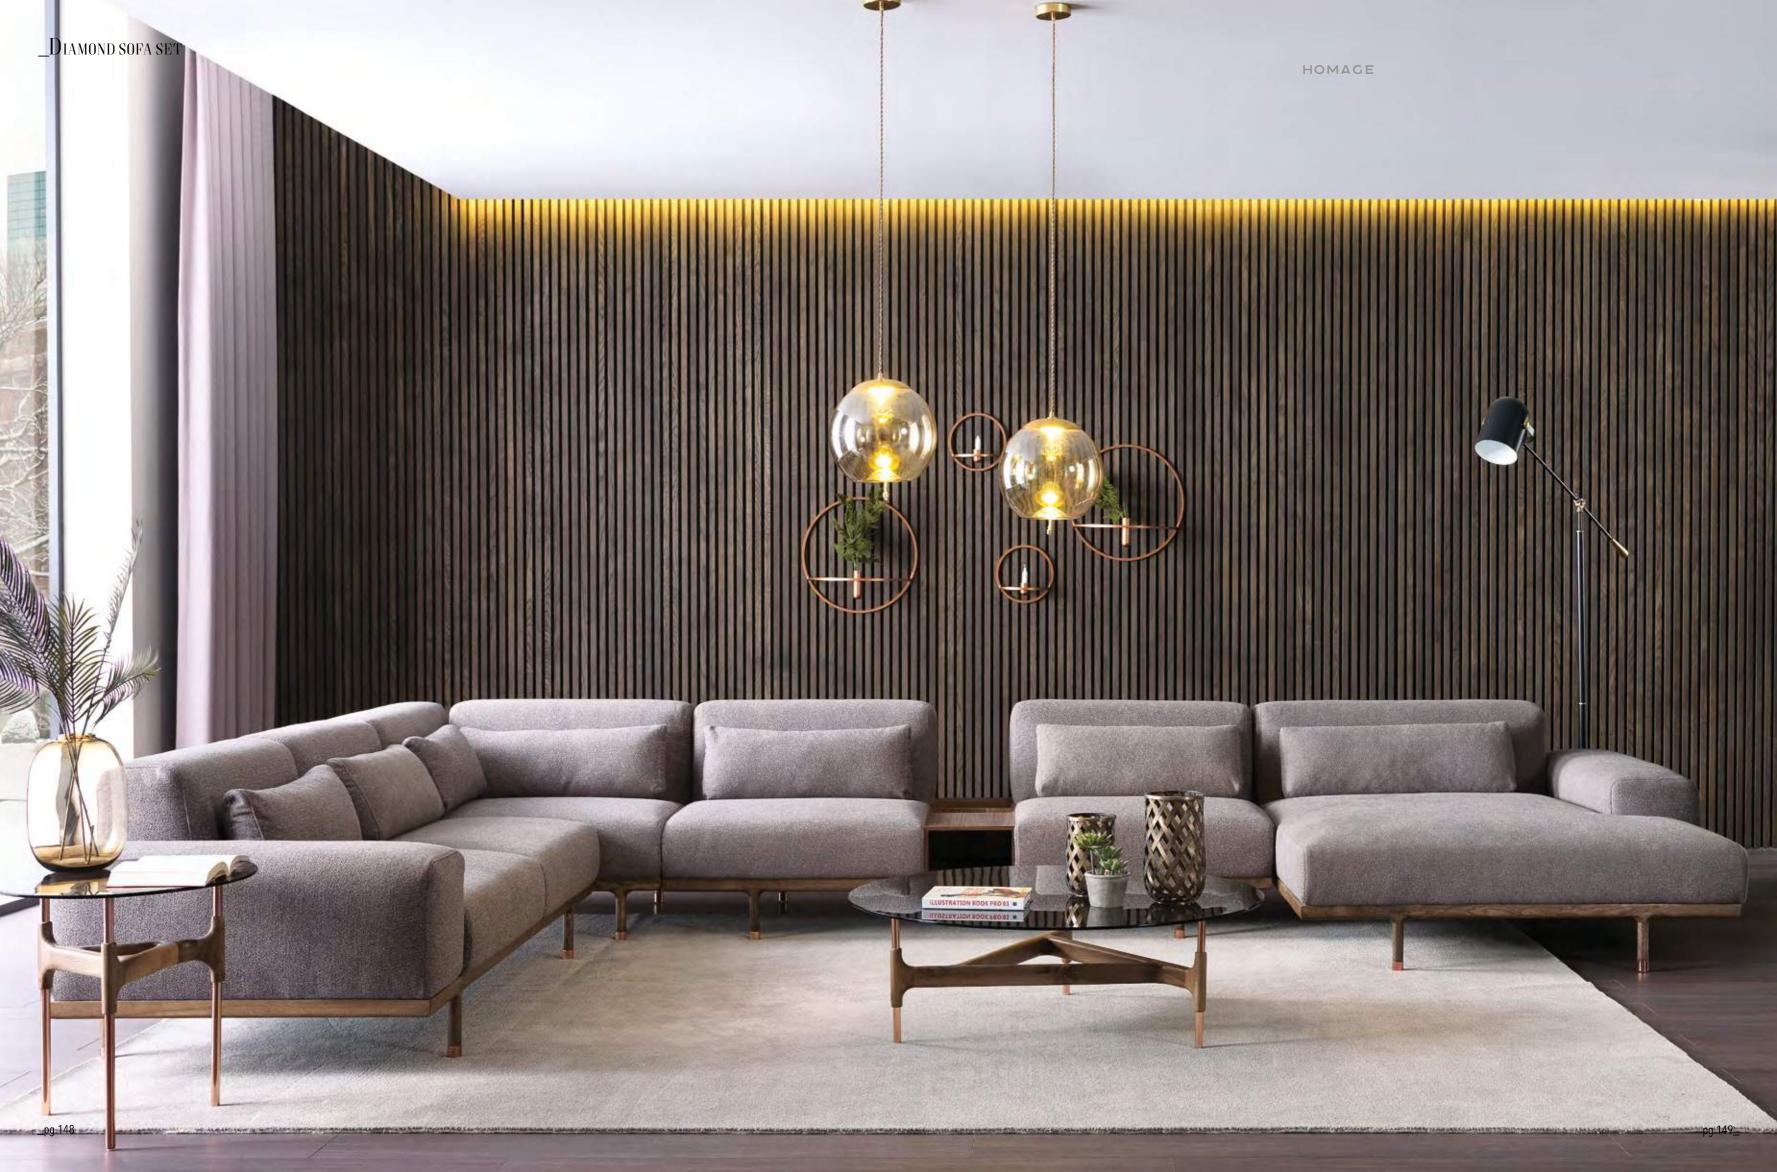

Space evolves, just as

\_DIAMOND SOFA SET

Diamond Sofa, which has wood and soft details, takes your comfort one step further with goose down pillows.

Also, the bar section, which has a wooden design, adds a rich look to the product and offers you storage space.

Space evolves, just as WE DO. IT CHANGES OVER TIME, ADJUSTING TO NEW TASTES, NEEDS AND LIFE STYLES. IT'S HOW YOU LIVE IT. HOME IS MORE THAN EVER "OUR PLACE", THE PLACE WE WANT TO BE AND FIND OURSELVES. VALUES LIKE BEAUTY, LONG-LASTING QUALITY AND HARMONY WITH THE OBJECTS AROUND US ARE MORE THAN EVER IMPORTANT. ALL THIS IS WHAT WE CALL "PERSONAL LIVING", AN ADVANCED CONCEPT OF SPACE THAT IS ABLE TO REFLECT OUR WAY OF BEING, OUR LIVING STYLE DOWN TO THE SMALLEST DETAIL. ALL THIS INSPIRES DIAMOND, TO BE PERSONAL-IZED AND MATCHED TO SUIT

\_DIAMOND DINING ROOM

\_DIAMOND DINING ROOM

Diamond, which has convex design lines, is adorned with natural walnut solid details. It opens the door of your living spaces with its bronze metal legs and lacquered body structure.