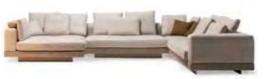

\_ODEON ARMCHAIR







\_pg.224

\_EDESSA ARMCHAIR | W 90 - H 72 - D 100 cm



\_IRON ARMCHAIR



\_GAMMA ARMCHAIR



\_NEXT ARMCHAIR<sub>|W75-H72-D83cm</sub>



\_OPERA ARMCHAIR | W 90 - H 102 - D 67 cm



\_EDEN ARMCHAIR | W 73 - H 73 - D 84 cm







# \_CHAIRS





\_ERA CHAIR | W 54 - H 67 - D 41 cm







\_ODEON CHAIR |W 61 - H 88 - D 57 cm









\_ANTE CHAIR | W 41 - H 80 - D 44 cm





\_NEXT CHAIR |W 45 - H 90 - D 45 cm



\_OTTO CHAIR



\_STOA CHAIR | W 41 - H 80 - D 44 cm



































## HOMAGE



\_TECHNICAL DETAILS

### $\_Sofas$ | technical details



\_EDEN



EDEN E MODULE + TABLE

































EDEN TABLE MODULE

















\_ERA



ERA - 3 SEATER

2030 mm ERA - 2 SEATER







\_ERA CORNER









\_EDESSA















EDESSA - B MODULE



\_EDESSA CORNER









\_DIAMOND

























### $\_Sofas$ | technical details

















\_NEXT





\_GAMMA & GAMMA CORNER





























\_OPUS CORNER







## \_CRAFT CORNER & RELAX



















#### \_BEDROOMS | TECHNICAL DETAILS









\_ERA

FINISHES | Thermo Oak TRAVERTINE







#### \_BEDROOMS | TECHNICAL DETAILS

## \_BEDROOMS | TECHNICAL DETAILS











\_AURA FINISHES | Grey Oak, Fumo Oak, Pes Future, Cosmos B



\_ICON FINISHES | American Walnut, Scarlett, Crown



1802 mm

2002 mm













\_LIGNA FINISHES | Fumo Oak, Grey Oak, Crown, Scarlett



422 mm 621 mm

542 mm

1240 mm

665 mm







2112 mm

# HOMAGE COLOR CHART

| COLOR CHART<br>INTERNATIONAL | TOBACCO<br>WALNUT | THERMO<br>OAK | INTRA OAK