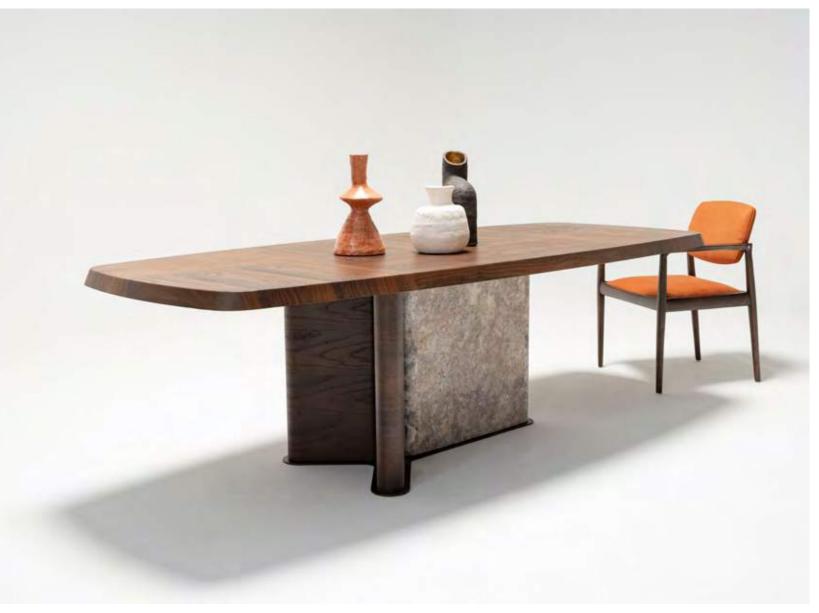

# INSPIRATION FROM THE NATURE

Odeon is a collection with rounded lines with the best materials.

All the materials used were specially produced to be free from artificiality and in harmony with each other. In order to preserve the naturalness of the product, the most special walnut veneers have been selected.

Console | Table | Chair

\_pg.129\_

Odeon, which has the perfect harmony of natural stone and wood. Its design that make your room timeless by a sense of history and a piece of the future.

\_pg.131\_

Open

THE DOORS OF YOUR
PRIVATE HOMES. ODEO HAS
A LIVELY, BEAUTIFUL, INTELLIGENT,
PRACTICAL, SPECIAL DESIGN, FUTURISTIC,
SPARKLING, SEDUCTIVE AND UNIQUE SPIRIT. IT
HAS BEEN PRESENTED TO YOU TO CIVE YOU IDEAS,
DESIRES. THANKS TO ODEON, YOU CAN FULFILL
YOUR WISH WHENEVER YOU WANT. WHATEVER
YOUR ROOM PLAN, WHATEVER SQUARE METER
YOU HAVE, ODEON HAS BEEN DEVELOPED
TO MAKE EVERY DAY EASIER. IT WAS DESIGNED FROM INSPIRATION FROM
THE SPLENDOR OF
NATURE.