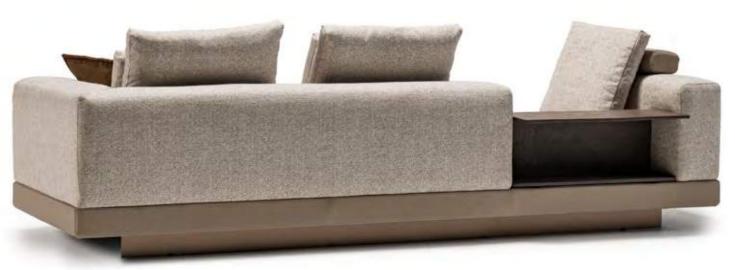

\_EDESSA SOFA SET

C MODUL

B MODUL

A MODUL

SOME. THEY DON'T MAKE AN EFFORT TO LOOK DIF-FERENT, MAGNIFICENT; BE-CAUSE THEY ARE NATURAL BORN DIFFERENT, EVERY WHERE YOU LOOK AT YOU CAN SEE THEM. LIKE A STAR CROWNING THE SKY IN THE NIGHTS, A DEW-DROP ADORNING A LEAF OR LIKE THE HEART OF A PRECIOUS DIAMOND. THEY GIVE A QUITE DIFFERENT MEANING TO GRACE. Exactly like edessa, CIVING NEW MEANINGS TO YOUR LIFE,BRINGING YOUR HOME TOGETHER WITH LIGHT OF GRACE AND ELEGANCE. EDESSA WAS DESIGNED BY INSPIRATION FROM THE MAGNIFIENCE OF NATURE.