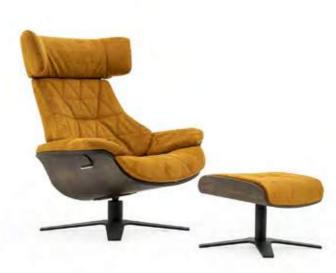

Wardrobe | Bed | Dresser | Nightstand |

\_pg.221\_

\_pg.222

\_LEMA ARMCHAIR |W 82 - H 106 - D 91 cm

\_LOFT ARMCHAIR |W73-H72-D84cm

\_ODEON ARMCHAIR

\_pg.224

\_EDESSA ARMCHAIR | W 90 - H 72 - D 100 cm

\_IRON ARMCHAIR

\_GAMMA ARMCHAIR

\_NEXT ARMCHAIR<sub>|W75-H72-D83cm</sub>

\_OPERA ARMCHAIR | W 90 - H 102 - D 67 cm

\_EDEN ARMCHAIR | W 73 - H 73 - D 84 cm