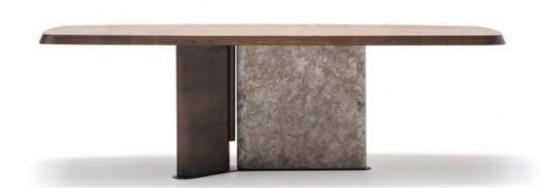

# INSPIRATION FROM THE NATURE

Odeon is a collection with rounded lines with the best materials.

All the materials used were specially produced to be free from artificiality and in harmony with each other. In order to preserve the naturalness of the product, the most special walnut veneers have been selected.

Console | Table | Chair

\_pg.129\_

Odeon, which has the perfect harmony of natural stone and wood. Its design that make your room timeless by a sense of history and a piece of the future.

\_pg.131\_

Open

THE DOORS OF YOUR
PRIVATE HOMES. ODEO HAS
A LIVELY, BEAUTIFUL, INTELLIGENT,
PRACTICAL, SPECIAL DESIGN, FUTURISTIC,
SPARKLING, SEDUCTIVE AND UNIQUE SPIRIT. IT
HAS BEEN PRESENTED TO YOU TO CIVE YOU IDEAS,
DESIRES. THANKS TO ODEON, YOU CAN FULFILL
YOUR WISH WHENEVER YOU WANT. WHATEVER
YOUR ROOM PLAN, WHATEVER SQUARE METER
YOU HAVE, ODEON HAS BEEN DEVELOPED
TO MAKE EVERY DAY EASIER. IT WAS DESIGNED FROM INSPIRATION FROM
THE SPLENDOR OF
NATURE.