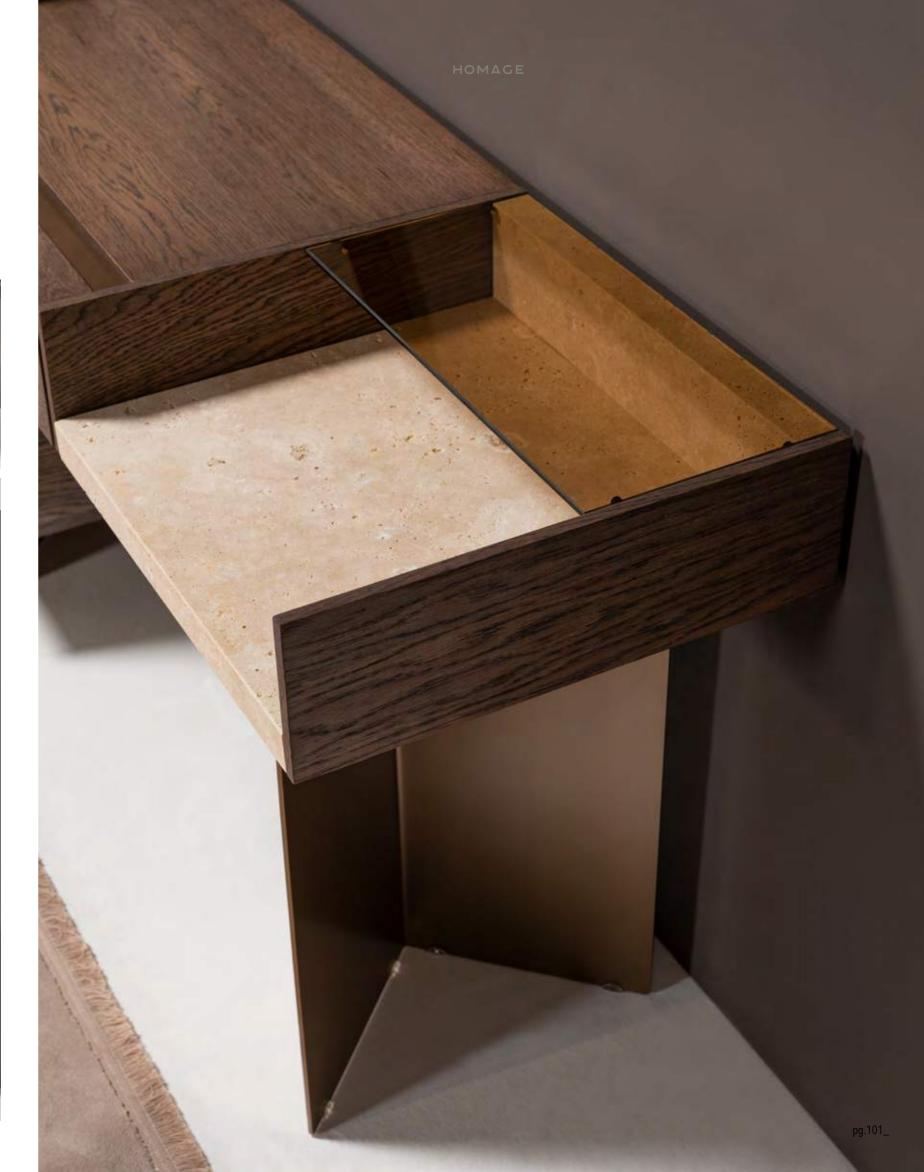

Bed | Dresser | Nightstand |

\_EDEN WALL UNIT HOMAGE

Eden wall unit, masterpiece of design that seamlessly combines precious materials. Each module offers a unique interpretation of contemporary elegance and new generation life style.

\_pg.38

Bookshelf Tv Block

pg.39\_

Crafted to redefine contemporary living spaces, EDEN to unit seamlessly integrates natural materials to create a visually stunning centerpiece. With its real stone accents exuding timeless elegance, warm wood adding depth, robust metal elements offering durability, and the wall module featuring innovative bent glass construction, EDEN to unit marries style with functionality.