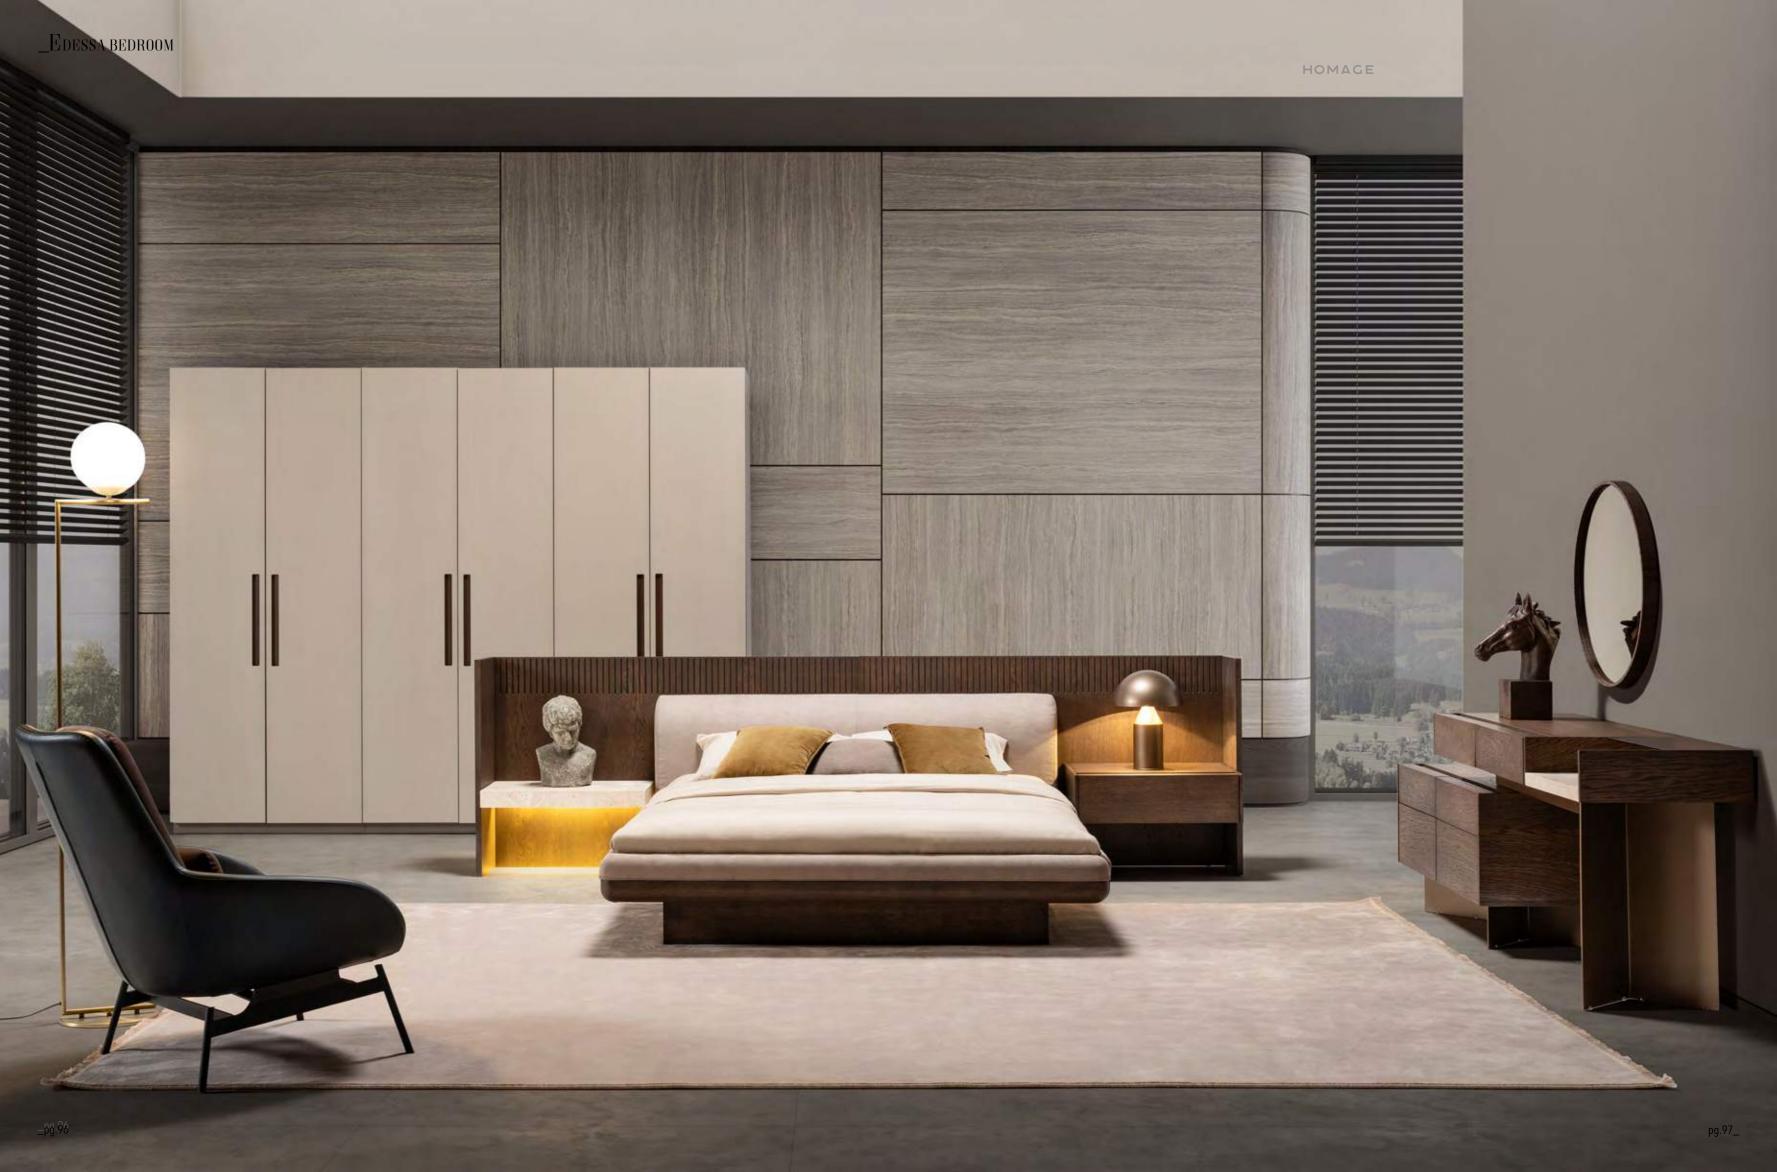

\_EDESSA BEDROOM

### SIMPLY TIMELESS

Various materials and finishes, warm and intimate atmospheres, versatile design solutions. Edessa meet any requirement in terms of storage space and practically with their classic yet contemporary style that is both refined and sophisticated. Simply timeless.

Wardrobe Module | Bed | Dresser |

\_pg.98

Metals, stones, glasses and precious woods bend to the needs of the most daring experiments, giving shape to unique environments.

EDESSA WALL UNIT is a new research chapter in what are known to-day as modular wall-systems. EDESSA's compositional freedom is further extended at the top by open bookshelves, display units of varying heights, with either Pewter or Copper metallic finishes, for precious ornaments, pictures or mementos. The compositional system is open-ended and can be expanded by using different finishes, to be mixed and matched at will. The modular EDESSA WALL UNIT system is constantly evolving, with innovative features that refresh and broaden its infinite uses.