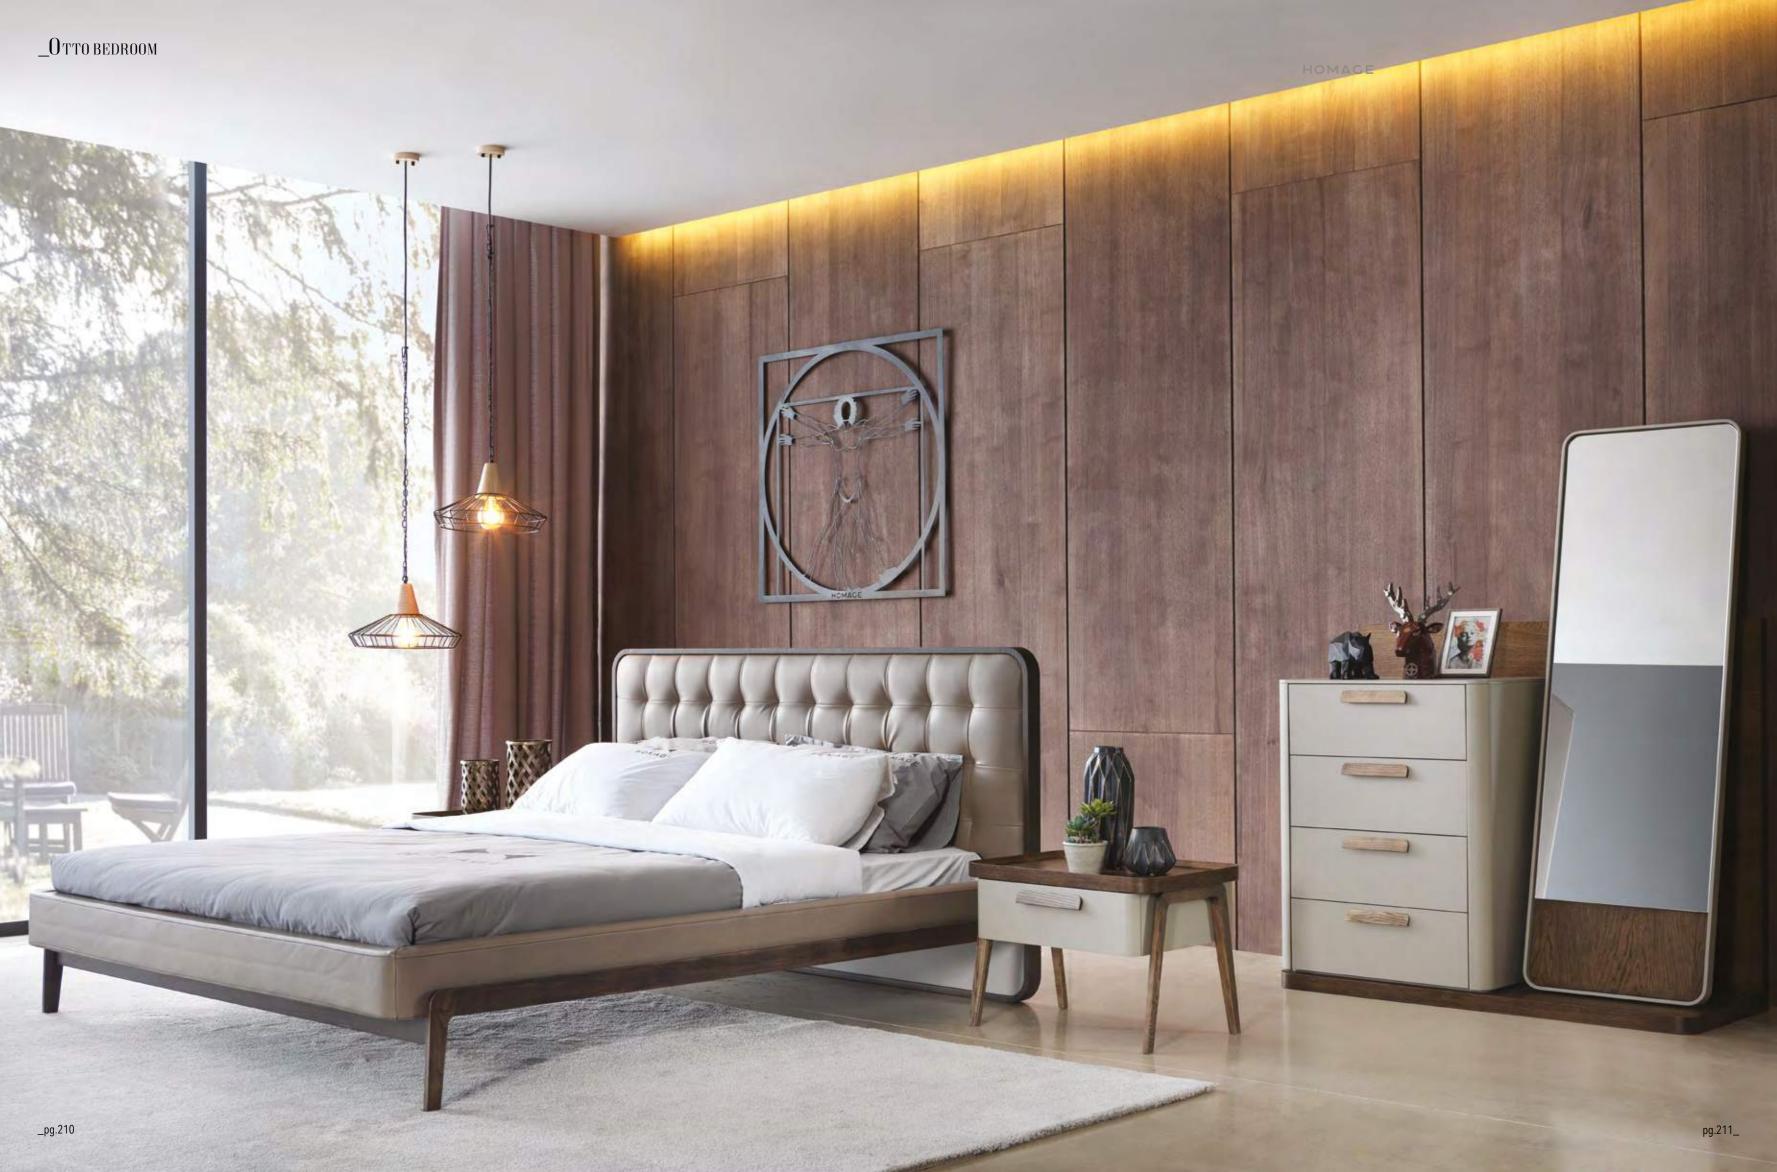

#### \_OTTO BEDROOM

## ELEGANT & TIMELESS DESIGN

It is designed for those who don't make concessions to simplicity. Otto, where cubic and oval lines are used together for your living comfort, has a relaxing and peaceful feature with its color and design details.