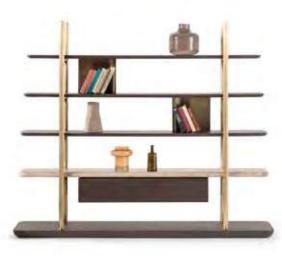

Bed | Dresser | Nightstand |

\_EDEN WALL UNIT HOMAGE

Eden wall unit, masterpiece of design that seamlessly combines precious materials. Each module offers a unique interpretation of contemporary elegance and new generation life style.

\_pg.38

Bookshelf Tv Block

pg.39\_

Crafted to redefine contemporary living spaces, EDEN to unit seamlessly integrates natural materials to create a visually stunning centerpiece. With its real stone accents exuding timeless elegance, warm wood adding depth, robust metal elements offering durability, and the wall module featuring innovative bent glass construction, EDEN to unit marries style with functionality.

Tv Unit

Eden bookcase combines the strong and robust effect of natural materials with an elegant design language.

\_ERA SOFA SET

Era offers open elements with which to create chaises longues or poufs that can be arranged alongside the composition or used as free-standing elements, also for the centre of the room. The conjoining rectangular or trapezoidal elements feature innovative wood trays on which to place all kinds of objects.