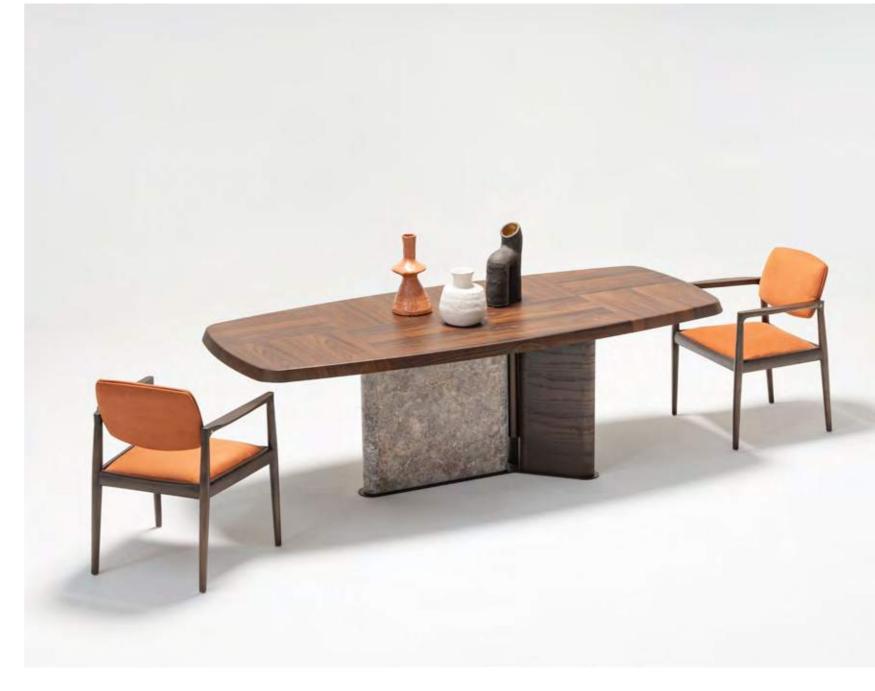

\_EDEN DINING ROOM

## A NEW EXPERIENCE OF PLEASURE

precious materials and fine workmanship. Eden captivates with its minimalist but sophisticated aesthetic.

The centerpiece of the room in an various versions made for cherished moments between friends and family.

\_Eden dining room

THE EDEN COLLECTION GOES BEYOND TRADITION-AL DESIGN BY SEAMLESSLY BLENDING UNIQUE MATERIALS AND OFFERS A CAPTIVATING EXPRESSION OF ARTISANAL IN-TERPRETATION. EACH PIECE IN THIS COLLECTION TELLS A STORY OF CRAFTSMANSHIP AND CREATIVITY, COMBINING ELEMENTS SUCH AS WOOD, METAL ACCENTS AND SOFT DETAILS TO CREATE A TRULY DISTINCTIVE AESTHETIC. WITH THE HARMONY OF TEXTURES AND SURFACES, THE EDEN COLLECTION INVITES YOU TO EMBRACE INDIVIDUALITY AND ELEVATE YOUR LIVING SPACE WITH AN ARTISTIC TOUCH.

\_Era dining room

Era table, which has solid and characteristic features, is very rich to offer a range of options in the form of bottom table and leg with is specially designed assembly and production method. Imagine being able to touch thousands of years ago with the fusion glass technique used by Egyptians and Seljuks, as well as wood veneer top table produced with special craftsmanship, each one more special than the other or a travertine marble of your choice. Own an iconic product, not just a table.

ahla

\_Era dining room

The real stone texture, specially prepared for the ERA Series, is one of the elements that highlights the identity of the product. The marble used in ERA has been one of the rare stones with antibacterial properties, high durability and used in historical textures and special works in the past. One of the reasons why we prefer this stone is that it is one of the rare stones that carry the traces of past history.