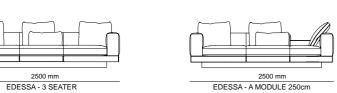

m







\_ODEON ARMCHAIR







\_pg.224

\_EDESSA ARMCHAIR | W 90 - H 72 - D 100 cm



\_IRON ARMCHAIR



\_GAMMA ARMCHAIR



\_NEXT ARMCHAIR<sub>|W75-H72-D83cm</sub>



\_OPERA ARMCHAIR | W 90 - H 102 - D 67 cm



\_EDEN ARMCHAIR | W 73 - H 73 - D 84 cm







# \_CHAIRS





\_ERA CHAIR | W 54 - H 67 - D 41 cm







\_ODEON CHAIR |W 61 - H 88 - D 57 cm









\_ANTE CHAIR | W 41 - H 80 - D 44 cm





\_NEXT CHAIR |W 45 - H 90 - D 45 cm



\_OTTO CHAIR



\_STOA CHAIR | W 41 - H 80 - D 44 cm



































## HOMAGE



\_TECHNICAL DETAILS

### $\_Sofas$ | technical details



\_EDEN



EDEN E MODULE + TABLE

































EDEN TABLE MODULE

















\_ERA



ERA - 3 SEATER

2030 mm ERA - 2 SEATER







\_ERA CORNER









\_EDESSA















EDESSA - B MODULE



\_EDESSA CORNER









\_DIAMOND

























### $\_Sofas$ | technical details

















\_NEXT





\_GAMMA & GAMMA CORNER





























\_OPUS CORNER







## \_CRAFT CORNER & RELAX



















#### \_BEDROOMS | TECHNICAL DETAILS









\_ERA

FINISHES | Thermo Oak TRAVERTINE







#### \_BEDROOMS | TECHNICAL DETAILS

## \_BEDROOMS | TECHNICAL DETAILS











\_AURA FINISHES | Grey Oak, Fumo Oak, Pes Future, Cosmos B



\_ICON FINISHES | American Walnut, Scarlett, Crown



1802 mm

2002 mm













\_LIGNA FINISHES | Fumo Oak, Grey Oak, Crown, Scarlett



422 mm 621 mm

542 mm

1240 mm

665 mm







2112 mm

# HOMAGE COLOR CHART

| COLOR CHART<br>INTERNATIONAL | TOBACCO<br>WALNUT | THERMO<br>OAK | INTR