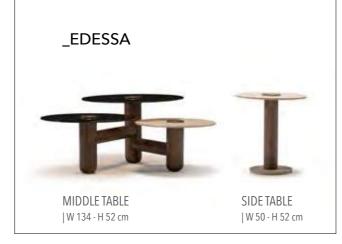

\_EDESSA SOFA SET

C MODUL

B MODUL

A MODUL

SOME. THEY DON'T MAKE AN EFFORT TO LOOK DIF-FERENT, MAGNIFICENT; BE-CAUSE THEY ARE NATURAL BORN DIFFERENT, EVERY WHERE YOU LOOK AT YOU CAN SEE THEM. LIKE A STAR CROWNING THE SKY IN THE NIGHTS, A DEW-DROP ADORNING A LEAF OR LIKE THE HEART OF A PRECIOUS DIAMOND. THEY GIVE A QUITE DIFFERENT MEANING TO GRACE. Exactly like edessa, CIVING NEW MEANINGS TO YOUR LIFE,BRINGING YOUR HOME TOGETHER WITH LIGHT OF GRACE AND ELEGANCE. EDESSA WAS DESIGNED BY INSPIRATION FROM THE MAGNIFIENCE OF NATURE.

\_EDESSA DINING ROOM

Console | Table | Chair

\_Edessa dining room

THE REAL STONE TEX-TURE, SPECIALLY PRE-PARED FOR THE EDESSA, IS ONE OF THE ELEMENTS THAT HIGHLIGHTS THE IDENTITY OF THE PRODUCT. ONE OF THE REASONS WHY WE PREFER THIS STONE IS THAT IT IS ONE OF THE RARE STONES THAT CARRY THE TRACES OF PAST HISTORY.WE GIVE EVERY GEOMETRIC SHAPE WE DESIGN THE OPPORTUNITY TO EXPRESS ITSELF IN THE BEST WAY BY USING THE MOST SUITABLE MATERIALS. WITH THE NATURAL MATERIALS USED, WE CREATE A NATURAL AND IMPRESSIVE SERIES THAT CAN COMMUNICATE WITH ITS SURROUNDINGS.