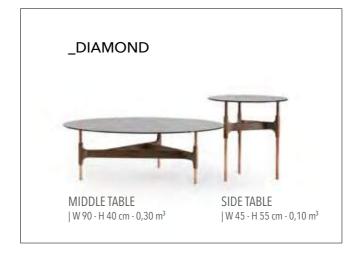

ther. Also produced using wooden legs and striped design, Aura offers a warmer and more intimate living space with its retro modern design.

Wardrobe | Bed | Dresser | Nightstand |



\_pg.221\_

\_pg.222

\_LEMA ARMCHAIR |W 82 - H 106 - D 91 cm



\_LOFT ARMCHAIR |W73-H72-D84cm







\_ODEON ARMCHAIR







\_pg.224

\_EDESSA ARMCHAIR | W 90 - H 72 - D 100 cm



\_IRON ARMCHAIR



\_GAMMA ARMCHAIR



\_NEXT ARMCHAIR<sub>|W75-H72-D83cm</sub>



\_OPERA ARMCHAIR | W 90 - H 102 - D 67 cm



\_EDEN ARMCHAIR | W 73 - H 73 - D 84 cm







# \_CHAIRS





\_ERA CHAIR | W 54 - H 67 - D 41 cm







\_ODEON CHAIR |W 61 - H 88 - D 57 cm









\_ANTE CHAIR | W 41 - H 80 - D 44 cm





\_NEXT CHAIR |W 45 - H 90 - D 45 cm



\_OTTO CHAIR



\_STOA CHAIR | W 41 - H 80 - D 44 cm



































## HOMAGE



\_TECHNICAL DETAILS

### $\_Sofas$ | technical details



\_EDEN



EDEN E MODULE + TABLE

































EDEN TABLE MODULE

















\_ERA



ERA - 3 SEATER

2030 mm ERA - 2 SEATER







\_ERA CORNER









\_EDESSA















EDESSA - B MODULE



\_EDESSA CORNER









\_DIAMOND

























### $\_Sofas$ | technical details

















\_NEXT





\_GAMMA & GAMMA CORNER





























\_OPUS CORNER







## \_CRAFT CORNER & RELAX



















#### \_BEDROOMS | TECHNICAL DETAILS









\_ERA

FINISHES | Thermo Oak TRAVERTINE







#### \_BEDROOMS | TECHNICAL DETAILS

## \_BEDROOMS | TECHNICAL DETAILS











\_AURA FINISHES | Grey Oak, Fumo Oak, Pes Future, Cosmos B



\_ICON FINISHE