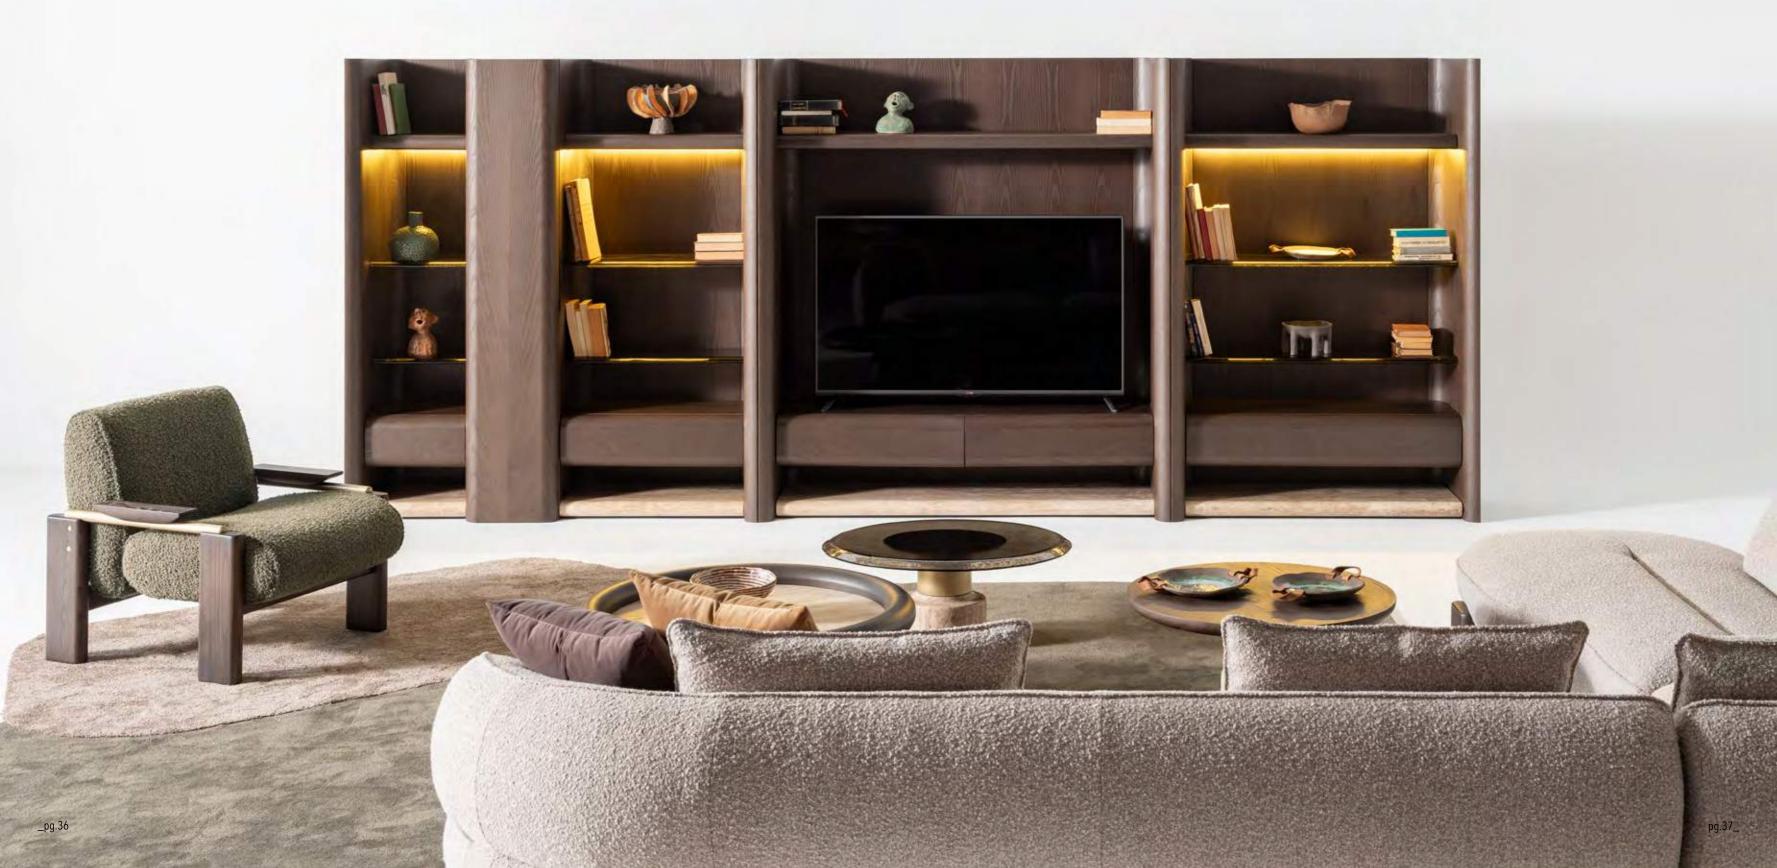

Bed | Dresser | Nightstand |

\_EDEN WALL UNIT HOMAGE

Eden wall unit, masterpiece of design that seamlessly combines precious materials. Each module offers a unique interpretation of contemporary elegance and new generation life style.

\_pg.38

Bookshelf Tv Block

pg.39\_

Crafted to redefine contemporary living spaces, EDEN to unit seamlessly integrates natural materials to create a visually stunning centerpiece. With its real stone accents exuding timeless elegance, warm wood adding depth, robust metal elements offering durability, and the wall module featuring innovative bent glass construction, EDEN to unit marries style with functionality.

Tv Unit

Eden bookcase combines the strong and robust effect of natural materials with an elegant design language.

\_ERA SOFA SET

Era offers open elements with which to create chaises longues or poufs that can be arranged alongside the composition or used as free-standing elements, also for the centre of the room. The conjoining rectangular or trapezoidal elements feature innovative wood trays on which to place all kinds of objects.