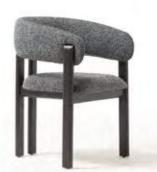

Wardrobe | Bed | Dresser | Nightstand |

\_pg.221\_

\_pg.222

\_LEMA ARMCHAIR |W 82 - H 106 - D 91 cm

\_LOFT ARMCHAIR |W73-H72-D84cm

\_ODEON ARMCHAIR

\_pg.224

\_EDESSA ARMCHAIR | W 90 - H 72 - D 100 cm

\_IRON ARMCHAIR

\_GAMMA ARMCHAIR

\_NEXT ARMCHAIR<sub>|W75-H72-D83cm</sub>

\_OPERA ARMCHAIR | W 90 - H 102 - D 67 cm

\_EDEN ARMCHAIR | W 73 - H 73 - D 84 cm