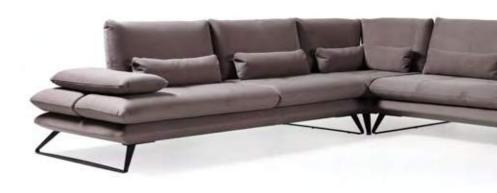

#### \_OPUS SOFA SET

### PERFECT BLEND OF COMFORT& TECHNOLOGY

Opus, which comfort is at the forefront, has a geometric design. Thanks to its special back and arm mechanism, it offers you a wider sitting area.

Special matte metal legs provide a perfect composition. Opus proves itself to you in every way.