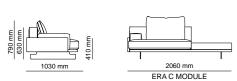

### $\_Sofas$ | technical details

\_EDEN

EDEN E MODULE + TABLE

EDEN TABLE MODULE

\_ERA

ERA - 3 SEATER

2030 mm ERA - 2 SEATER

\_ERA CORNER