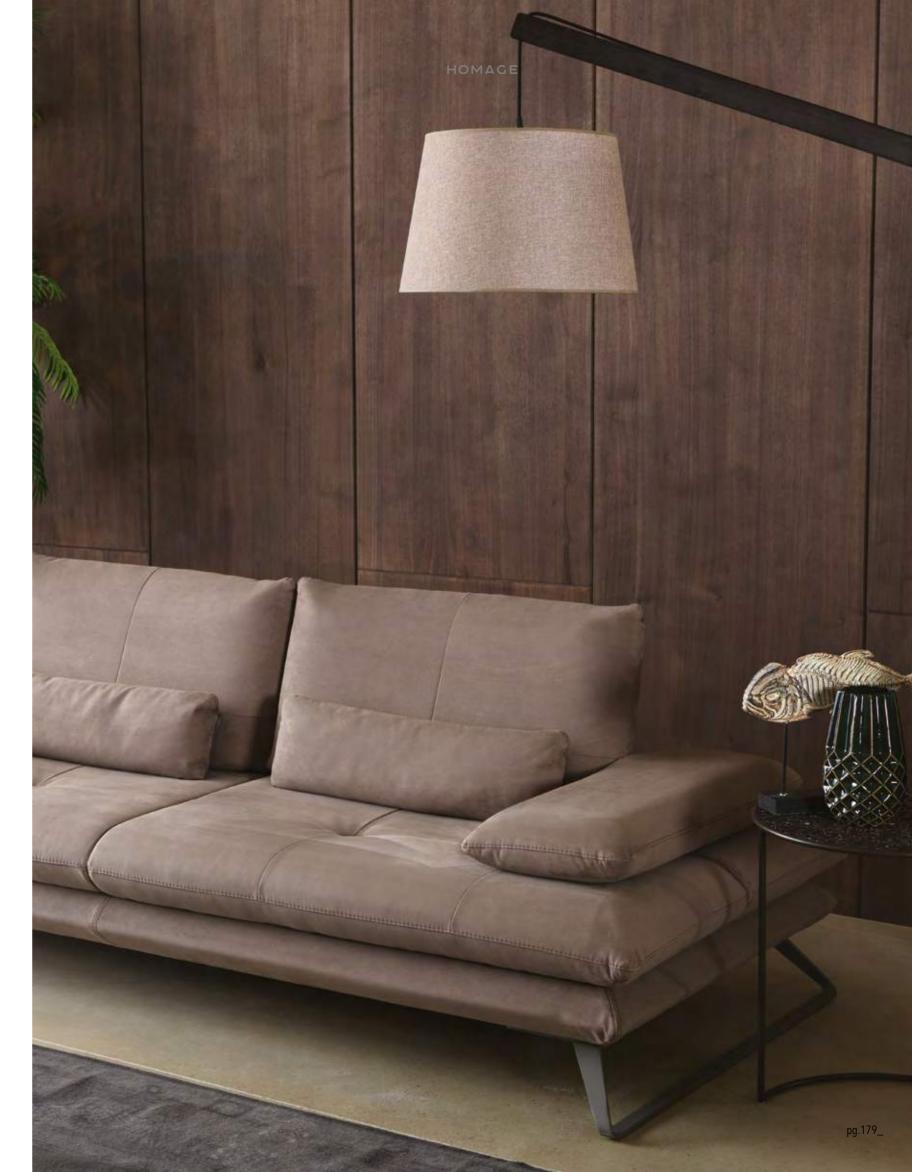

#### \_OPUS SOFA SET

### PERFECT BLEND OF COMFORT& TECHNOLOGY

Opus, which comfort is at the forefront, has a geometric design. Thanks to its special back and arm mechanism, it offers you a wider sitting area.

Special matte metal legs provide a perfect composition. Opus proves itself to you in every way.