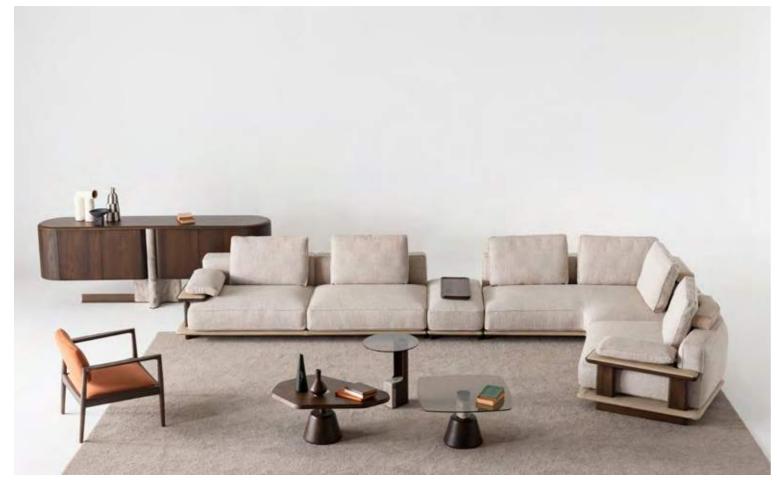

\_EDEN SOFA SET

## COMFORTABLE & MODERN LIVING SPACE

Standing out with its plain and dynamic structure, Eden Sofa offers comfort in every respect with its different seating options.

It has a design that does not break with the integrity with its disassembled wooden leg structure. Eden Armchair, which has an ageless design, was designed for those who want a comfortable and modern living space.

\_pg.12

A MODUL

B MODUL

C MODUL

Eden sofa, a unique design in which the most beatiful fabrics combine with an excellent craftmanship. The best place that you can spend time with yourself and your loved people within the daily chaos.