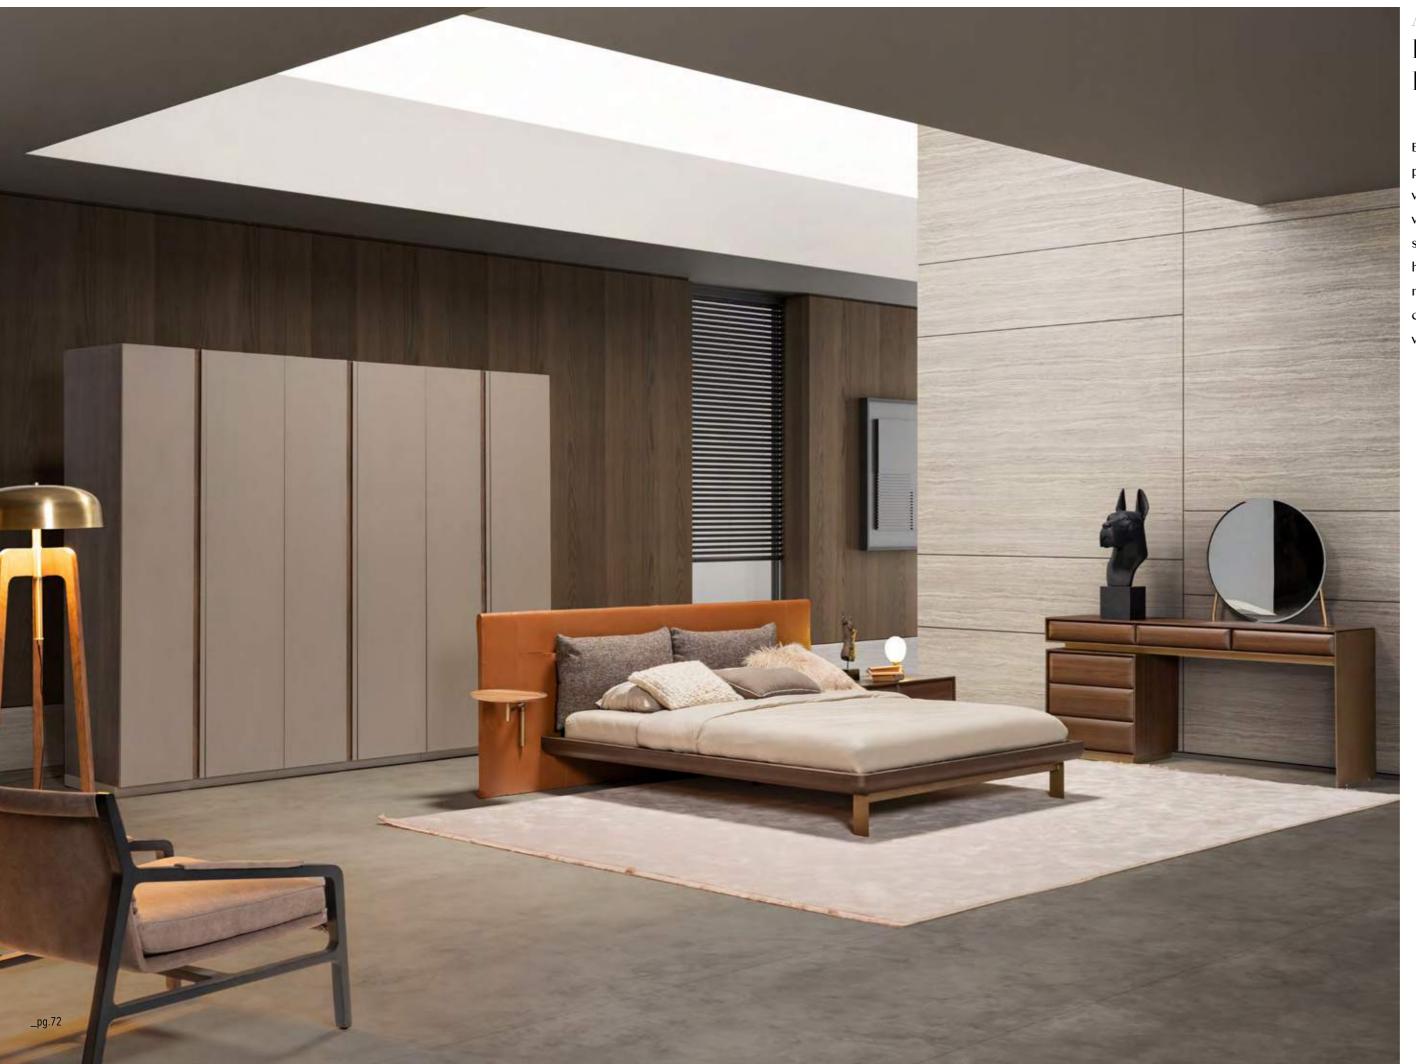

\_EDEN BEDROOM

#### HARMONIOUS BLEND

Introducing our captivating bedroom collection, meticulously crafted with wood, travertine, and brushed metal details, offering a harmonious blend of natural allure and modern sophistication. Each piece in this collection is a testament to refined craftsmanship and timeless elegance, with the warm wood exuding a sense of rustic charm, the travertine infusing an air of understated luxury, and the brushed metal details adding a contemporary edge.

Bed | Dresser | Nightstand |

\_EDEN WALL UNIT HOMAGE

Eden wall unit, masterpiece of design that seamlessly combines precious materials. Each module offers a unique interpretation of contemporary elegance and new generation life style.