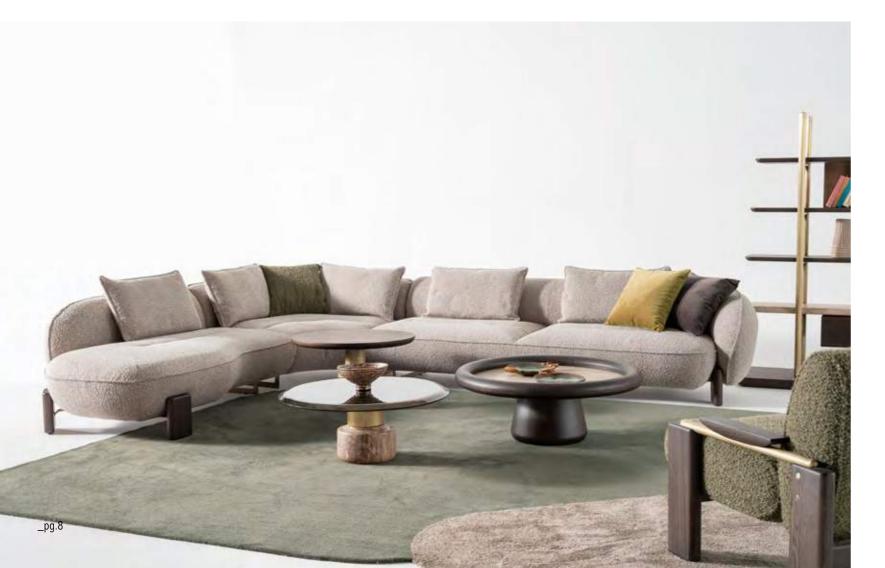

\_EDEN SOFA SET

## COMFORTABLE & MODERN LIVING SPACE

Standing out with its plain and dynamic structure, Eden Sofa offers comfort in every respect with its different seating options.

It has a design that does not break with the integrity with its disassembled wooden leg structure. Eden Armchair, which has an ageless design, was designed for those who want a comfortable and modern living space.

\_pg.12

A MODUL

B MODUL

C MODUL

Eden sofa, a unique design in which the most beatiful fabrics combine with an excellent craftmanship. The best place that you can spend time with yourself and your loved people within the daily chaos.