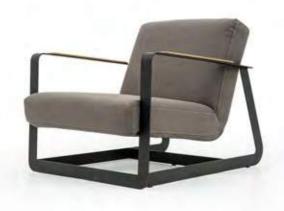

Wardrobe | Bed | Dresser | Nightstand |

\_pg.221\_

\_pg.222

\_LEMA ARMCHAIR |W 82 - H 106 - D 91 cm

\_LOFT ARMCHAIR |W73-H72-D84cm

\_ODEON ARMCHAIR

\_pg.224

\_EDESSA ARMCHAIR | W 90 - H 72 - D 100 cm

\_IRON ARMCHAIR

\_GAMMA ARMCHAIR

\_NEXT ARMCHAIR<sub>|W75-H72-D83cm</sub>

\_OPERA ARMCHAIR | W 90 - H 102 - D 67 cm

\_EDEN ARMCHAIR | W 73 - H 73 - D 84 cm