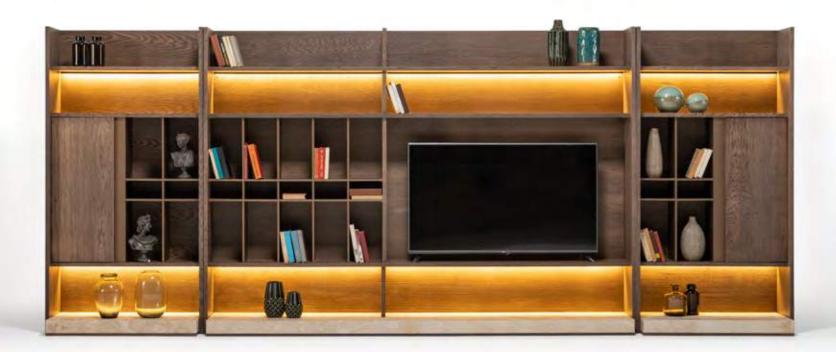

Bed | Dresser | Nightstand |

\_EDEN WALL UNIT HOMAGE

Eden wall unit, masterpiece of design that seamlessly combines precious materials. Each module offers a unique interpretation of contemporary elegance and new generation life style.

\_pg.38

Bookshelf Tv Block

pg.39\_

Crafted to redefine contemporary living spaces, EDEN to unit seamlessly integrates natural materials to create a visually stunning centerpiece. With its real stone accents exuding timeless elegance, warm wood adding depth, robust metal elements offering durability, and the wall module featuring innovative bent glass construction, EDEN to unit marries style with functionality.

Tv Unit

Eden bookcase combines the strong and robust effect of natural materials with an elegant design language.

\_ERA SOFA SET

Era offers open elements with which to create chaises longues or poufs that can be arranged alongside the composition or used as free-standing elements, also for the centre of the room. The conjoining rectangular or trapezoidal elements feature innovative wood trays on which to place all kinds of objects.