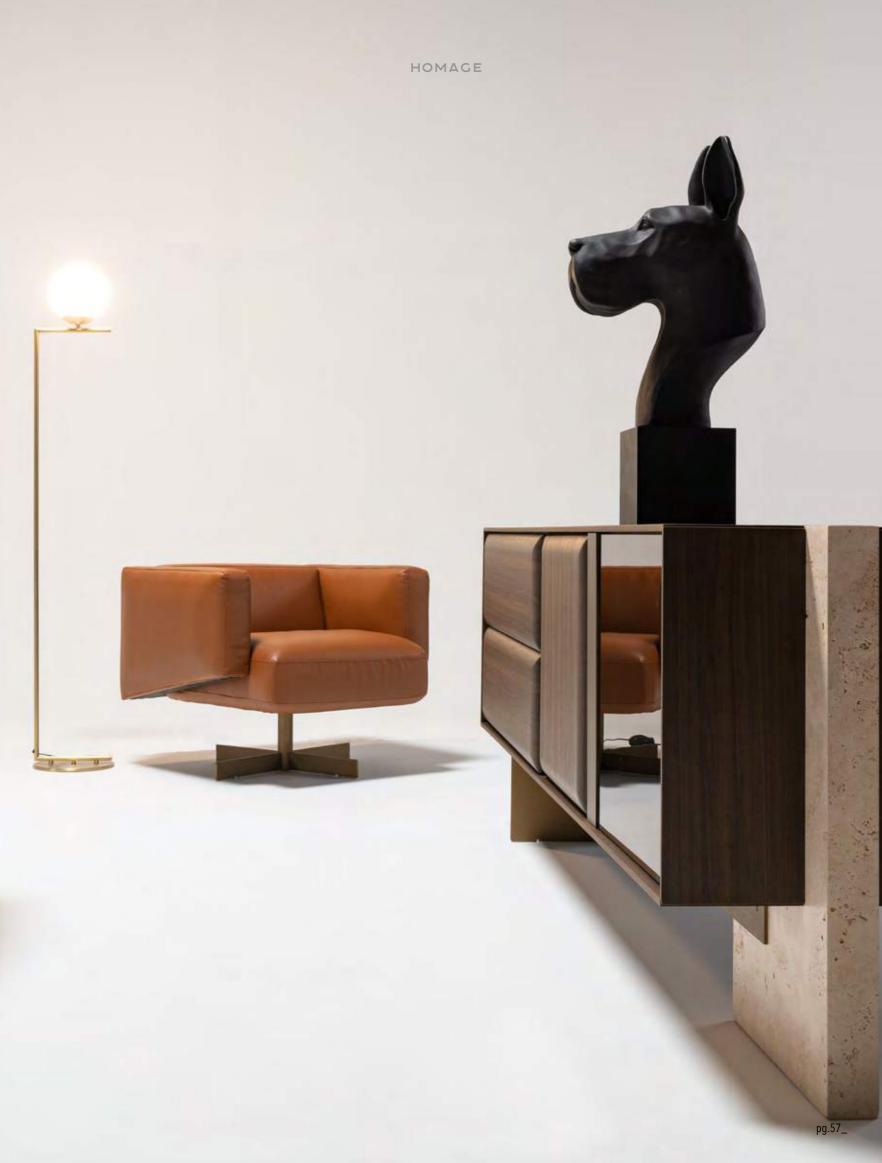

\_ERA DINING ROOM

Era console, which has been dimensioned and designed outside of standard forms and dimensions, is very successful in synthesizing special handcrafts with modern production techniques.

\_Era dining room

Era table, which has solid and characteristic features, is very rich to offer a range of options in the form of bottom table and leg with is specially designed assembly and production method. Imagine being able to touch thousands of years ago with the fusion glass technique used by Egyptians and Seljuks, as well as wood veneer top table produced with special craftsmanship, each one more special than the other or a travertine marble of your choice. Own an iconic product, not just a table.

ahla

\_Era dining room

The real stone texture, specially prepared for the ERA Series, is one of the elements that highlights the identity of the product. The marble used in ERA has been one of the rare stones with antibacterial properties, high durability and used in historical textures and special works in the past. One of the reasons why we prefer this stone is that it is one of the rare stones that carry the traces of past history.