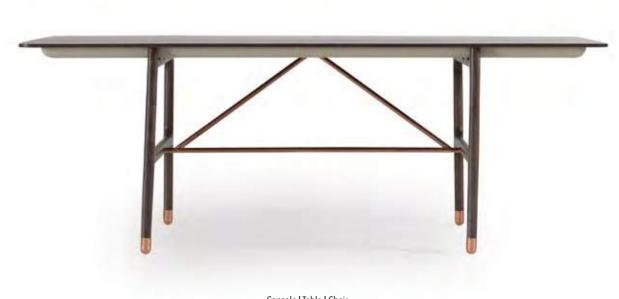

\_ERA DINING ROOM

Era console, which has been dimensioned and designed outside of standard forms and dimensions, is very successful in synthesizing special handcrafts with modern production techniques.

\_Era dining room

Era table, which has solid and characteristic features, is very rich to offer a range of options in the form of bottom table and leg with is specially designed assembly and production method. Imagine being able to touch thousands of years ago with the fusion glass technique used by Egyptians and Seljuks, as well as wood veneer top table produced with special craftsmanship, each one more special than the other or a travertine marble of your choice. Own an iconic product, not just a table.

ahla

\_Era dining room

The real stone texture, specially prepared for the ERA Series, is one of the elements that highlights the identity of the product. The marble used in ERA has been one of the rare stones with antibacterial properties, high durability and used in historical textures and special works in the past. One of the reasons why we prefer this stone is that it is one of the rare stones that carry the traces of past history.