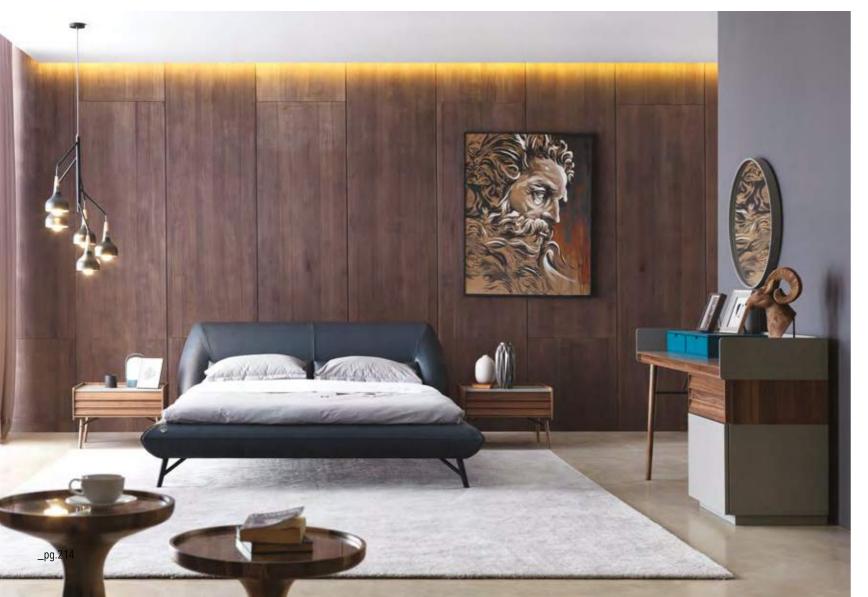

\_EDEN BEDROOM

#### HARMONIOUS BLEND

Introducing our captivating bedroom collection, meticulously crafted with wood, travertine, and brushed metal details, offering a harmonious blend of natural allure and modern sophistication. Each piece in this collection is a testament to refined craftsmanship and timeless elegance, with the warm wood exuding a sense of rustic charm, the travertine infusing an air of understated luxury, and the brushed metal details adding a contemporary edge.