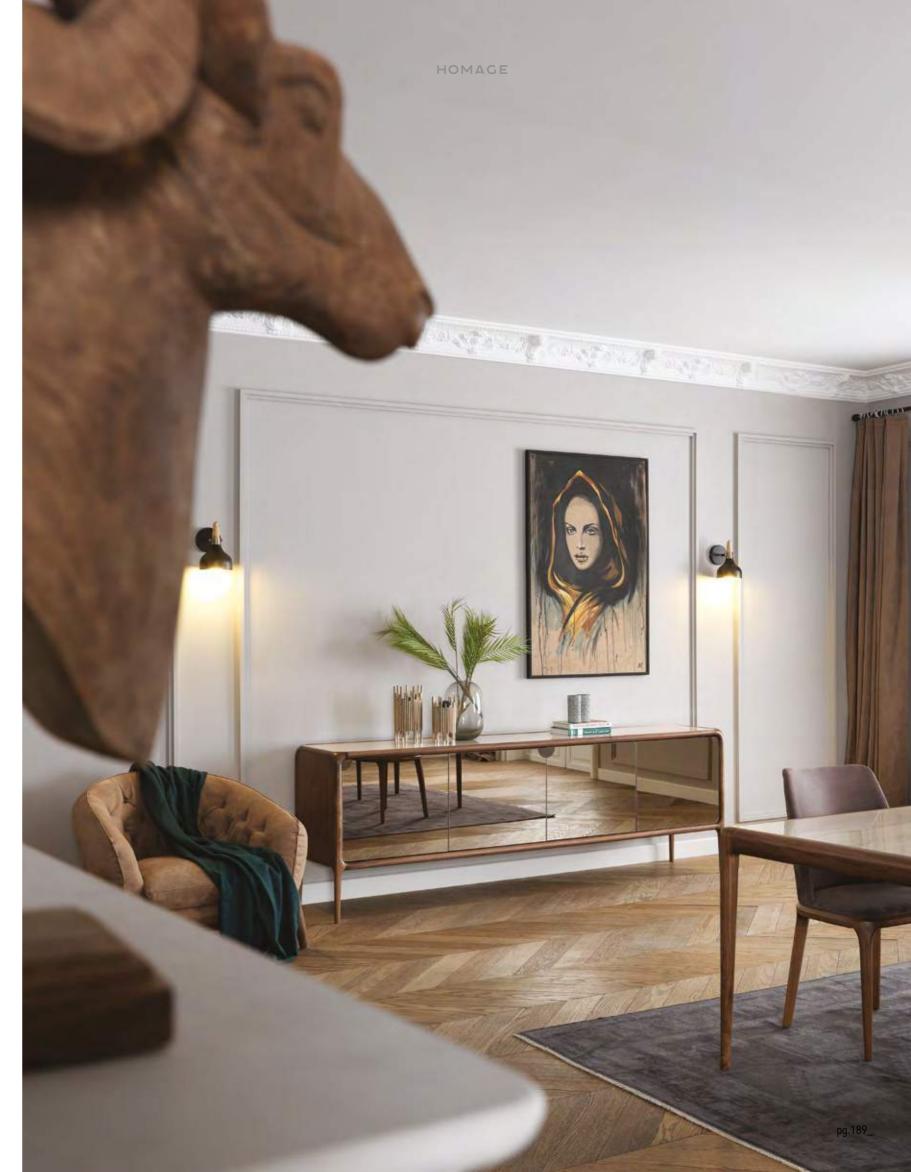

Metal legs add a modern and minimalist look to the product.

\_pg.186

THE LIVING ROOM HAS A SIGNIFICANT PLACE IN HUMAN LIFE . HAVING A WIDE RANGE OF FURNI-TURE CHOICES, PEOPLE ARE MADE TO BE COM-FORTABLE AND PEACEFUL MANNER BASED ON THEIR USE. WE NEED A DINING ROOM SET WHICH ALWAYS RELAXED, COM-FORTABLE, SHOULD BE DURABLE AND SHOULD MEET THE VALUE. ICON OFFERS LIVING SPACES WHERE EVERY DETAIL IS METICULOUSLY PLANNED FOR THE COMFORT OF LIFE, WHERE UNNEC-ESSARY ITEMS ARE NOT INCLUDED AND DISOR-DER IS NOT INCLUDED IN YOUR DAILY LIFE.

\_ICON DINING ROOM

I con Dining Room hides all the glitter of the city with its ceramic and bronze coating details.

The product, in which walnut wood is used, also has a touch cover system. In this way, it offers a minimal design.