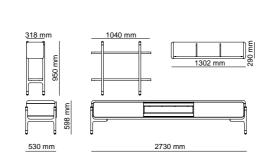

\_ANTE CHAIR | W 41 - H 80 - D 44 cm





\_NEXT CHAIR |W 45 - H 90 - D 45 cm



\_OTTO CHAIR



\_STOA CHAIR | W 41 - H 80 - D 44 cm



































## HOMAGE



\_TECHNICAL DETAILS

### $\_Sofas$ | technical details



\_EDEN



EDEN E MODULE + TABLE

































EDEN TABLE MODULE

















\_ERA



ERA - 3 SEATER

2030 mm ERA - 2 SEATER







\_ERA CORNER









\_EDESSA















EDESSA - B MODULE



\_EDESSA CORNER









\_DIAMOND

























### $\_Sofas$ | technical details

















\_NEXT





\_GAMMA & GAMMA CORNER





























\_OPUS CORNER







## \_CRAFT CORNER & RELAX



















#### \_BEDROOMS | TECHNICAL DETAILS









\_ERA

FINISHES | Thermo Oak TRAVERTINE







#### \_BEDROOMS | TECHNICAL DETAILS

## \_BEDROOMS | TECHNICAL DETAILS











\_AURA FINISHES | Grey Oak, Fumo Oak, Pes Future, Cosmos B



\_ICON FINISHES | American Walnut, Scarlett, Crown



1802 mm

2002 mm













\_LIGNA FINISHES | Fumo Oak, Grey Oak, Crown, Scarlett



422 mm 621 mm

542 mm

1240 mm

665 mm







2112 mm

# HOMAGE COLOR CHART

| COLOR CHART<br>INTERNATIONAL | TOBACCO<br>WALNUT | THERMO<br>OAK | INTRA OAK | МОСНА | DARK<br>TRAVERTINE | TRAVERTINE | COFFEE<br>METAL | BRONZE<br>METAL | BRUSH<br>GOLD |
|------------------------------|-------------------|---------------|-----------|-------|--------------------|------------|-----------------|-----------------|---------------|
| ODEON WALL UNIT              | •                 |               |           |