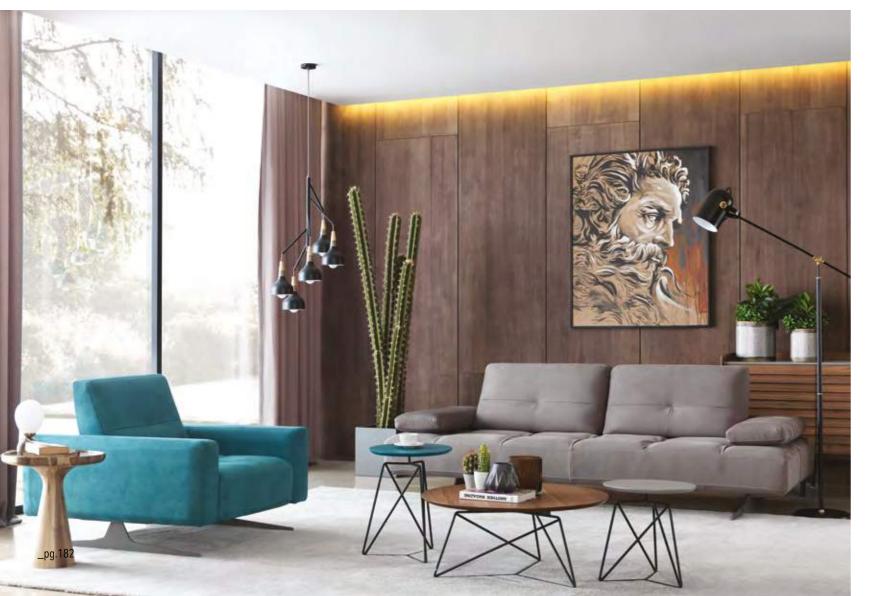

#### \_OPUS SOFA SET

### PERFECT BLEND OF COMFORT& TECHNOLOGY

Opus, which comfort is at the forefront, has a geometric design. Thanks to its special back and arm mechanism, it offers you a wider sitting area.

Special matte metal legs provide a perfect composition. Opus proves itself to you in every way.