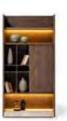

Bed | Dresser | Nightstand |

\_EDEN WALL UNIT HOMAGE

Eden wall unit, masterpiece of design that seamlessly combines precious materials. Each module offers a unique interpretation of contemporary elegance and new generation life style.

\_pg.38

Bookshelf Tv Block

pg.39\_

Crafted to redefine contemporary living spaces, EDEN to unit seamlessly integrates natural materials to create a visually stunning centerpiece. With its real stone accents exuding timeless elegance, warm wood adding depth, robust metal elements offering durability, and the wall module featuring innovative bent glass construction, EDEN to unit marries style with functionality.

Tv Unit

Eden bookcase combines the strong and robust effect of natural materials with an elegant design language.

\_ERA SOFA SET

Era offers open elements with which to create chaises longues or poufs that can be arranged alongside the composition or used as free-standing elements, also for the centre of the room. The conjoining rectangular or trapezoidal elements feature innovative wood trays on which to place all kinds of objects.