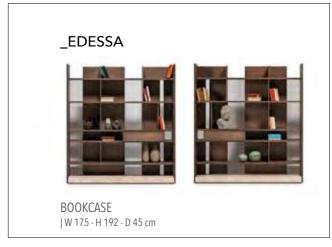

Shalf Laft

Tv Block

Shelf Right

Edessa Bookcase is constantly evolving, with innovative features that refresh and broaden its infinite uses.

Bookcase

THE DOORS OF YOUR
PRIVATE HOMES. ODEO HAS
A LIVELY, BEAUTIFUL, INTELLIGENT,
PRACTICAL, SPECIAL DESIGN, FUTURISTIC,
SPARKLING, SEDUCTIVE AND UNIQUE SPIRIT. IT
HAS BEEN PRESENTED TO YOU TO GIVE YOU IDEAS,
DESIRES. THANKS TO ODEON, YOU CAN FULFILL
YOUR WISH WHENEVER YOU WANT. WHATEVER
YOUR ROOM PLAN, WHATEVER SQUARE METER
YOU HAVE, ODEON HAS BEEN DEVELOPED
TO MAKE EVERY DAY EASIER. IT WAS DESIGNED FROM INSPIRATION FROM
THE SPLENDOR OF
NATURE.