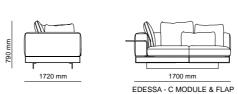

\_pg.224

\_EDESSA ARMCHAIR | W 90 - H 72 - D 100 cm



\_IRON ARMCHAIR



\_GAMMA ARMCHAIR



\_NEXT ARMCHAIR<sub>|W75-H72-D83cm</sub>



\_OPERA ARMCHAIR | W 90 - H 102 - D 67 cm



\_EDEN ARMCHAIR | W 73 - H 73 - D 84 cm







# \_CHAIRS





\_ERA CHAIR | W 54 - H 67 - D 41 cm







\_ODEON CHAIR |W 61 - H 88 - D 57 cm









\_ANTE CHAIR | W 41 - H 80 - D 44 cm





\_NEXT CHAIR |W 45 - H 90 - D 45 cm



\_OTTO CHAIR



\_STOA CHAIR | W 41 - H 80 - D 44 cm



































## HOMAGE



\_TECHNICAL DETAILS

### $\_Sofas$ | technical details



\_EDEN



EDEN E MODULE + TABLE

































EDEN TABLE MODULE

















\_ERA



ERA - 3 SEATER

2030 mm ERA - 2 SEATER







\_ERA CORNER









\_EDESSA















EDESSA - B MODULE



\_EDESSA CORNER









\_DIAMOND

























### $\_Sofas$ | technical details

















\_NEXT





\_GAMMA & GAMMA CORNER





























\_OPUS CORNER







## \_CRAFT CORNER & RELAX



















#### \_BEDROOMS | TECHNICAL DETAILS









\_ERA

FINISHES | Thermo Oak TRAVERTINE







#### \_BEDROOMS | TECHNICAL DETAILS

## \_BEDROOMS | TECHNICAL DETAILS











\_AURA FINISHES | Grey Oak, Fumo Oak, Pes Future, Cosmos B



\_ICON FINISHES | American Walnut, Scarlett, Crown



1802 mm

2002 mm













\_LIGNA FINISHES | Fumo Oak, Grey Oak, Crown, Scarlett



422 mm 621 mm

542 mm

1240 mm

665 mm







2112 mm

# HOMAGE COLOR CHART

| COLOR CHART<br>INTERNATIONAL | TOBACCO<br>WALNUT | THERMO<br>OAK | INTRA OAK | МОСНА | DARK<br>TRAVE