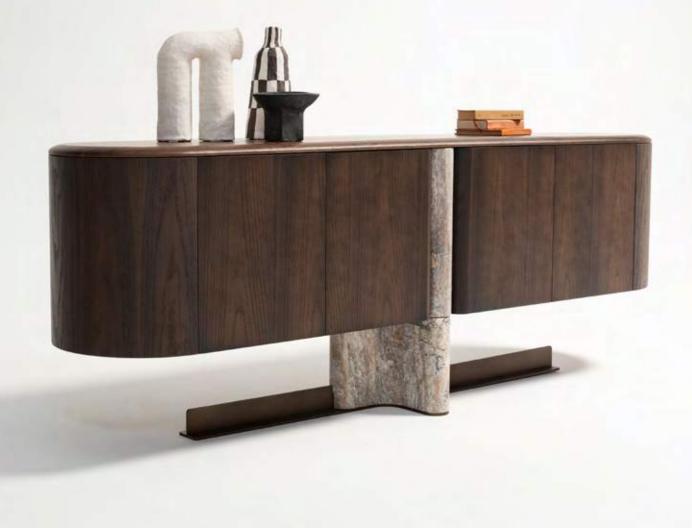

Console | Table | Chair

\_pg.129\_

Odeon, which has the perfect harmony of natural stone and wood. Its design that make your room timeless by a sense of history and a piece of the future.

\_pg.131\_

Open

THE DOORS OF YOUR
PRIVATE HOMES. ODEO HAS
A LIVELY, BEAUTIFUL, INTELLIGENT,
PRACTICAL, SPECIAL DESIGN, FUTURISTIC,
SPARKLING, SEDUCTIVE AND UNIQUE SPIRIT. IT
HAS BEEN PRESENTED TO YOU TO CIVE YOU IDEAS,
DESIRES. THANKS TO ODEON, YOU CAN FULFILL
YOUR WISH WHENEVER YOU WANT. WHATEVER
YOUR ROOM PLAN, WHATEVER SQUARE METER
YOU HAVE, ODEON HAS BEEN DEVELOPED
TO MAKE EVERY DAY EASIER. IT WAS DESIGNED FROM INSPIRATION FROM
THE SPLENDOR OF
NATURE.