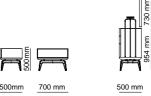

Wardrobe | Bed | Dresser | Nightstand |

\_pg.221\_

\_pg.222

\_LEMA ARMCHAIR |W 82 - H 106 - D 91 cm

\_LOFT ARMCHAIR |W73-H72-D84cm

\_ODEON ARMCHAIR

\_pg.224

\_EDESSA ARMCHAIR | W 90 - H 72 - D 100 cm

\_IRON ARMCHAIR

\_GAMMA ARMCHAIR

\_NEXT ARMCHAIR<sub>|W75-H72-D83cm</sub>

\_OPERA ARMCHAIR | W 90 - H 102 - D 67 cm

\_EDEN ARMCHAIR | W 73 - H 73 - D 84 cm