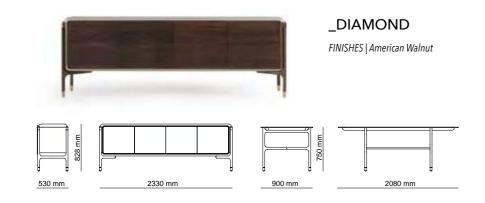

\_DIAMOND DINING ROOM

\_DIAMOND DINING ROOM

Diamond, which has convex design lines, is adorned with natural walnut solid details. It opens the door of your living spaces with its bronze metal legs and lacquered body structure.

Bottom | Top | Shelf |

WHERE TIME STANDS STILL FOR JUST A MOMENT, AND WHERE THE NOISE OF THE OUTSIDE WORLD IS BLOCKED OUT AND WHERE YOU CAN BREATHE IT ALL OUT AFTER BEING TENSE ALL DAY. FROM THE MOMENT YOU ENTER THE DOOR, YOU ARE SAFE, YOU ARE WARM AND YOU ARE EXPECTIONALLY LOVED. THERE IS A CERTAIN AWE IN WANDERING THERE IS WONDER EVERY PLACE THAT I ROAM; BUT NO NEW PLACE TO WHICH  $\boldsymbol{I}$ VENTURE WILL HAVE THE