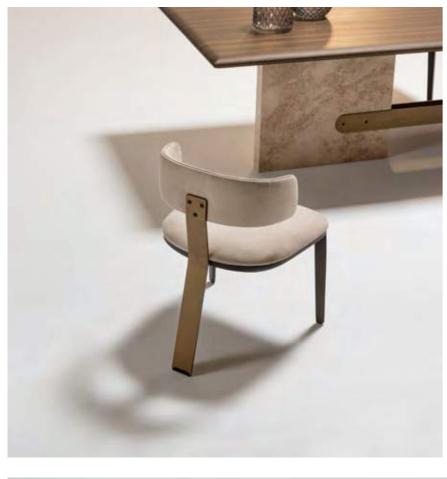

\_ERA DINING ROOM

Era console, which has been dimensioned and designed outside of standard forms and dimensions, is very successful in synthesizing special handcrafts with modern production techniques.

\_Era dining room

Era table, which has solid and characteristic features, is very rich to offer a range of options in the form of bottom table and leg with is specially designed assembly and production method. Imagine being able to touch thousands of years ago with the fusion glass technique used by Egyptians and Seljuks, as well as wood veneer top table produced with special craftsmanship, each one more special than the other or a travertine marble of your choice. Own an iconic product, not just a table.

ahla

\_Era dining room

The real stone texture, specially prepared for the ERA Series, is one of the elements that highlights the identity of the product. The marble used in ERA has been one of the rare stones with antibacterial properties, high durability and used in historical textures and special works in the past. One of the reasons why we prefer this stone is that it is one of the rare stones that carry the traces of past history.