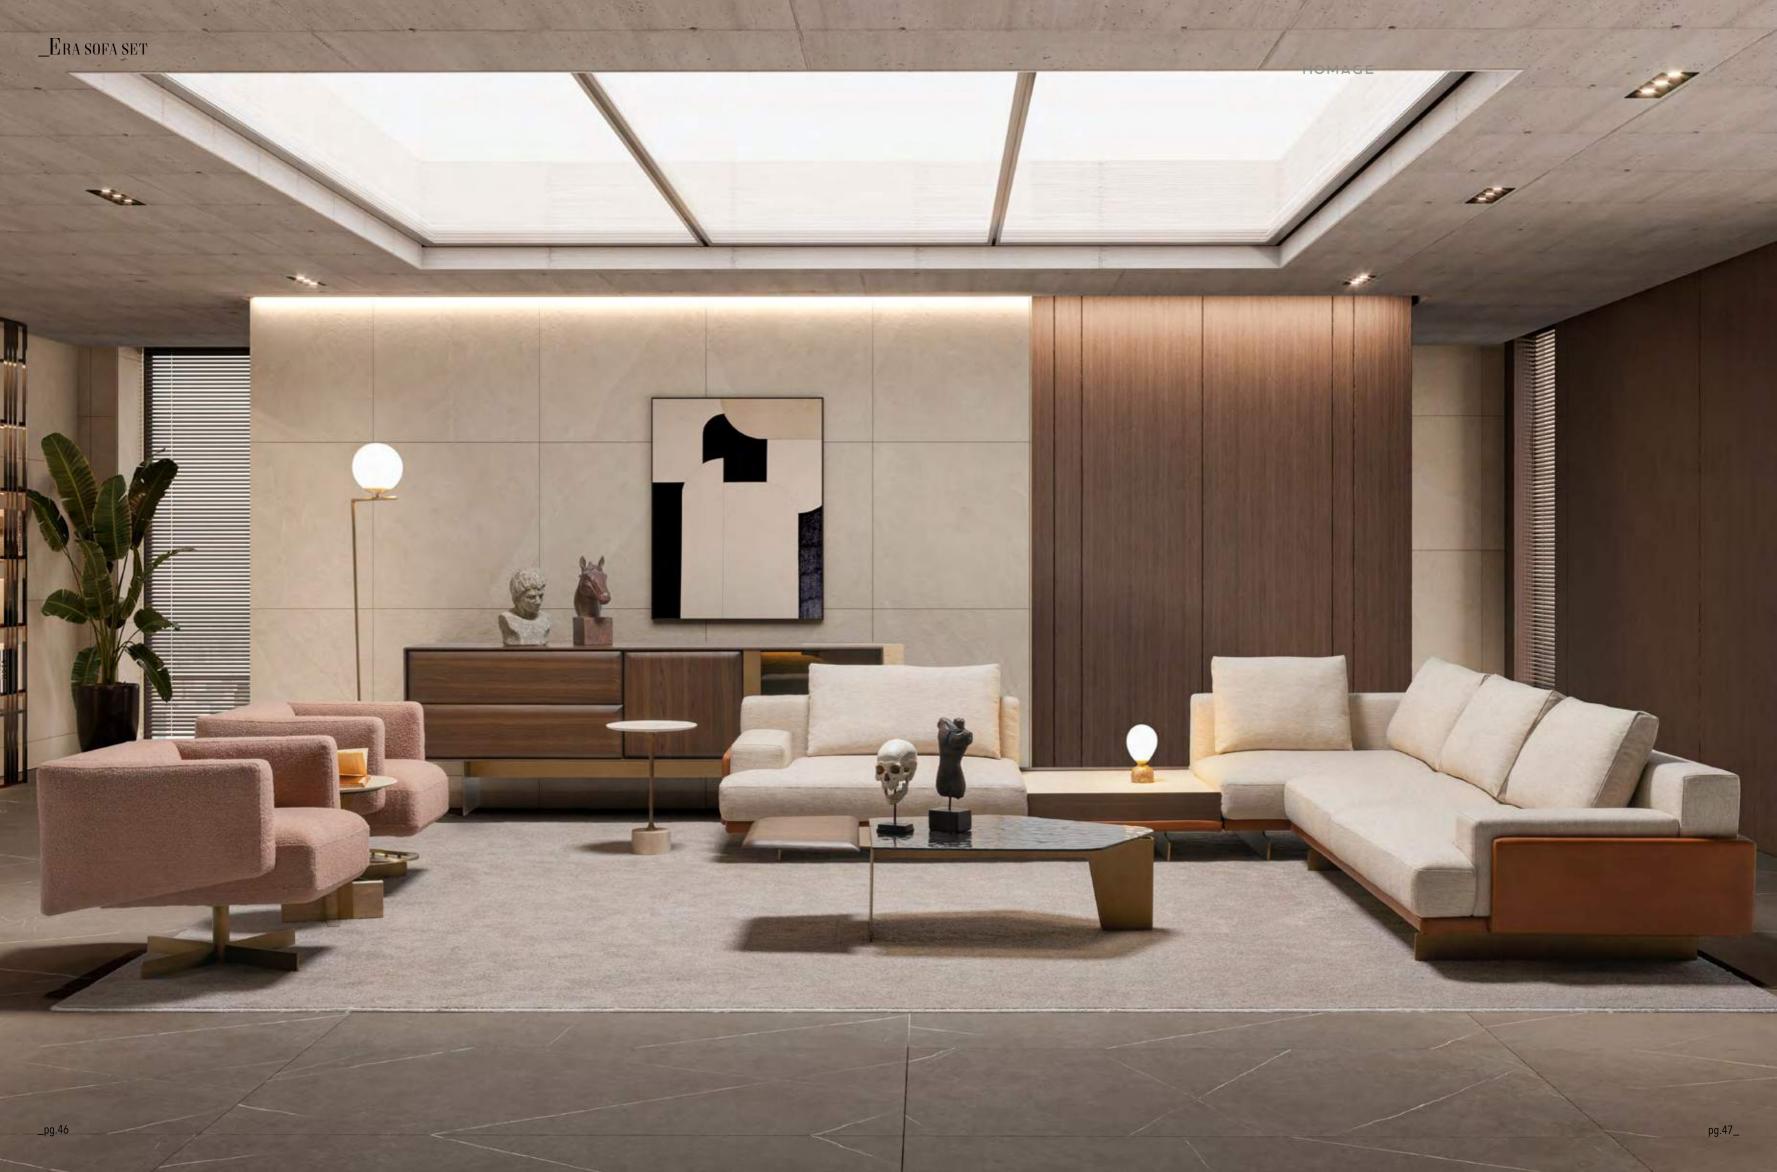

Tv Unit

Eden bookcase combines the strong and robust effect of natural materials with an elegant design language.

\_ERA SOFA SET

Era offers open elements with which to create chaises longues or poufs that can be arranged alongside the composition or used as free-standing elements, also for the centre of the room. The conjoining rectangular or trapezoidal elements feature innovative wood trays on which to place all kinds of objects.

\_pg.49\_

Era is a system of modular sofas featuring rigorous shapes. A design marked by geometrical lines, based on mix & match modular elements that came together in linear, angular compositions or with the addition of hanging trapezoidal or rectangular elements in unusual and highly appealing configurations.