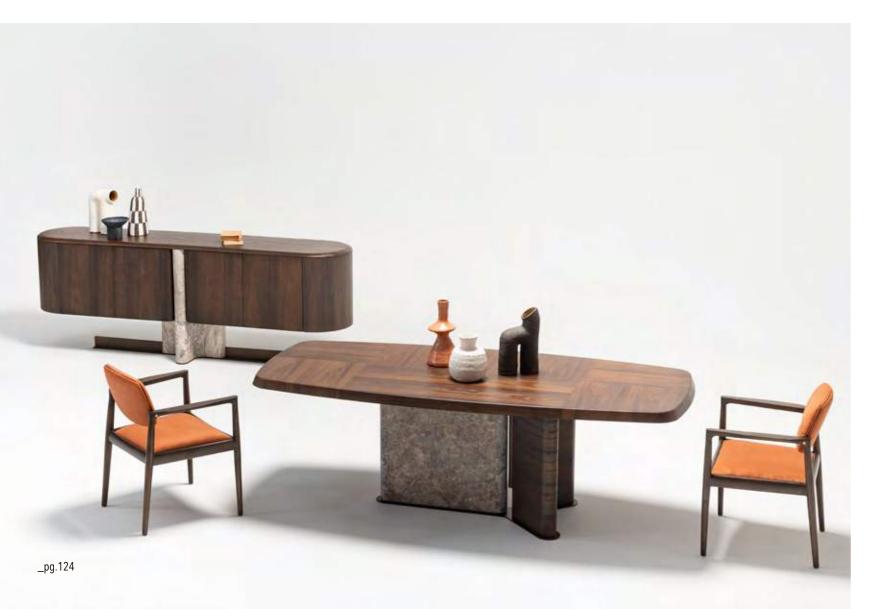

\_EDEN DINING ROOM

## A NEW EXPERIENCE OF PLEASURE

precious materials and fine workmanship. Eden captivates with its minimalist but sophisticated aesthetic.

The centerpiece of the room in an various versions made for cherished moments between friends and family.

\_Eden dining room

THE EDEN COLLECTION GOES BEYOND TRADITION-AL DESIGN BY SEAMLESSLY BLENDING UNIQUE MATERIALS AND OFFERS A CAPTIVATING EXPRESSION OF ARTISANAL IN-TERPRETATION. EACH PIECE IN THIS COLLECTION TELLS A STORY OF CRAFTSMANSHIP AND CREATIVITY, COMBINING ELEMENTS SUCH AS WOOD, METAL ACCENTS AND SOFT DETAILS TO CREATE A TRULY DISTINCTIVE AESTHETIC. WITH THE HARMONY OF TEXTURES AND SURFACES, THE EDEN COLLECTION INVITES YOU TO EMBRACE INDIVIDUALITY AND ELEVATE YOUR LIVING SPACE WITH AN ARTISTIC TOUCH.