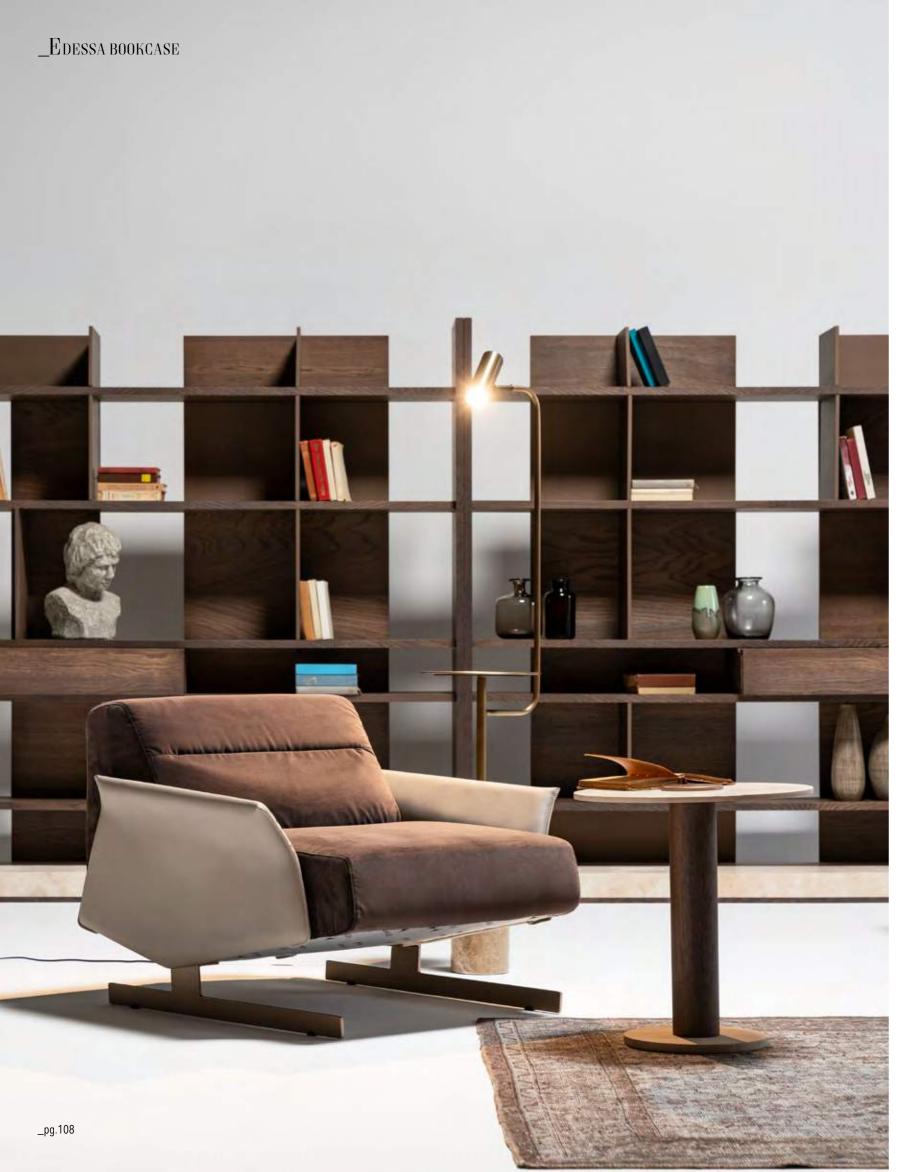

Bookcase

LIGHT IS INHERENT FOR SOME. THEY DON'T MAKE AN EFFORT TO LOOK DIF-FERENT, MAGNIFICENT; BE-CAUSE THEY ARE NATURAL BORN DIFFERENT, EVERY WHERE YOU LOOK AT YOU CAN SEE THEM. LIKE A STAR CROWNING THE SKY IN THE NIGHTS, A DEW-DROP ADORNING A LEAF OR LIKE THE HEART OF A PRECIOUS DIAMOND. THEY GIVE A QUITE DIFFERENT MEANING TO GRACE. Exactly like edessa, GIVING NEW MEANINGS TO YOUR LIFE, BRINGING YOUR HOME TOGETHER WITH LIGHT OF GRACE AND ELEGANCE. EDESSA WAS DESIGNED BY INSPIRATION FROM THE MACNIFIENCE OF NATURE.

\_EDESSA SOFA SET

C MODUL

B MODUL

A MODUL

SOME. THEY DON'T MAKE AN EFFORT TO LOOK DIF-FERENT, MAGNIFICENT; BE-CAUSE THEY ARE NATURAL BORN DIFFERENT, EVERY WHERE YOU LOOK AT YOU CAN SEE THEM. LIKE A STAR CROWNING THE SKY IN THE NIGHTS, A DEW-DROP ADORNING A LEAF OR LIKE THE HEART OF A PRECIOUS DIAMOND. THEY GIVE A QUITE DIFFERENT MEANING TO GRACE. Exactly like edessa, CIVING NEW MEANINGS TO YOUR LIFE,BRINGING YOUR HOME TOGETHER WITH LIGHT OF GRACE AND ELEGANCE. EDESSA WAS DESIGNED BY INSPIRATION FROM THE MAGNIFIENCE OF NATURE.

Shalf Laft

Tv Block

Shelf Right

Edessa Bookcase is constantly evolving, with innovative features that refresh and broaden its infinite uses.

Bookcase

THE DOORS OF YOUR
PRIVATE HOMES. ODEO HAS
A LIVELY, BEAUTIFUL, INTELLIGENT,
PRACTICAL, SPECIAL DESIGN, FUTURISTIC,
SPARKLING, SEDUCTIVE AND UNIQUE SPIRIT. IT
HAS BEEN PRESENTED TO YOU TO GIVE YOU IDEAS,
DESIRES. THANKS TO ODEON, YOU CAN FULFILL
YOUR WISH WHENEVER YOU WANT. WHATEVER
YOUR ROOM PLAN, WHATEVER SQUARE METER
YOU HAVE, ODEON HAS BEEN DEVELOPED
TO MAKE EVERY DAY EASIER. IT WAS DESIGNED FROM INSPIRATION FROM
THE SPLENDOR OF
NATURE.