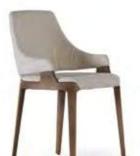

Wardrobe | Bed | Dresser | Nightstand |

\_pg.221\_

\_pg.222

\_LEMA ARMCHAIR |W 82 - H 106 - D 91 cm

\_LOFT ARMCHAIR |W73-H72-D84cm

\_ODEON ARMCHAIR

\_pg.224

\_EDESSA ARMCHAIR | W 90 - H 72 - D 100 cm

\_IRON ARMCHAIR

\_GAMMA ARMCHAIR

\_NEXT ARMCHAIR<sub>|W75-H72-D83cm</sub>

\_OPERA ARMCHAIR | W 90 - H 102 - D 67 cm

\_EDEN ARMCHAIR | W 73 - H 73 - D 84 cm