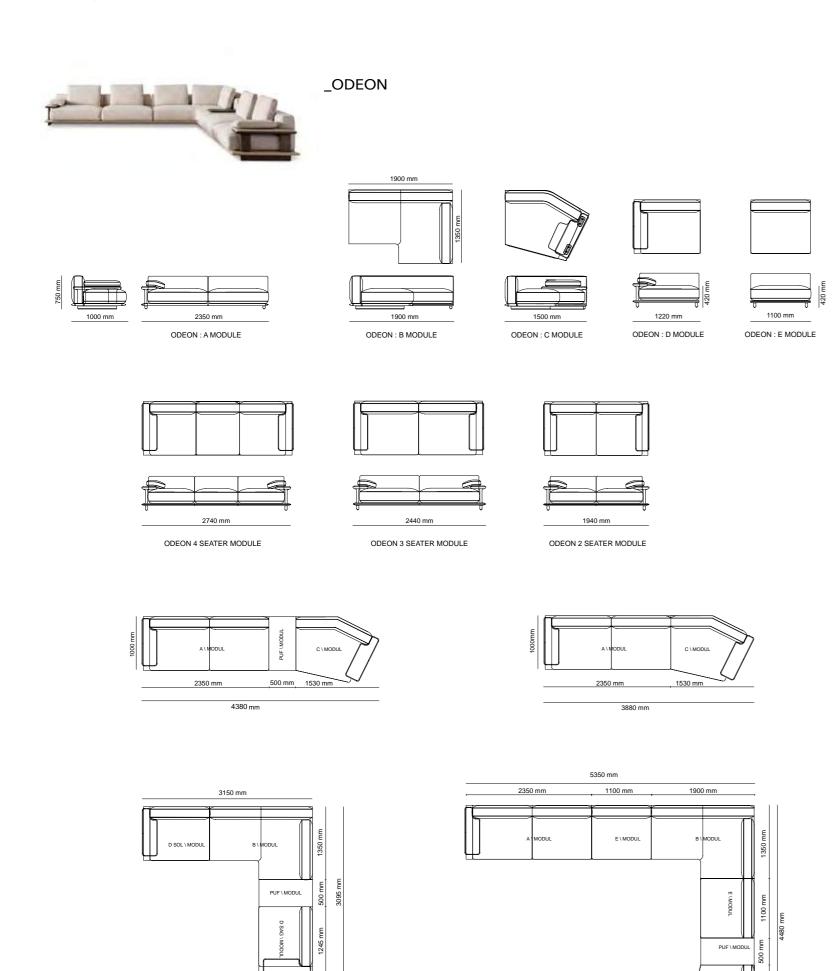

\_pg.12

A MODUL

B MODUL

C MODUL

Eden sofa, a unique design in which the most beatiful fabrics combine with an excellent craftmanship. The best place that you can spend time with yourself and your loved people within the daily chaos.

\_ODEON SOFA SET

Odeon sofa, a unique design in which the most beatiful fabrics combine with an excellent craftmanship. The best place that you can spend time only with yourself and your loved people within the daily chaos.