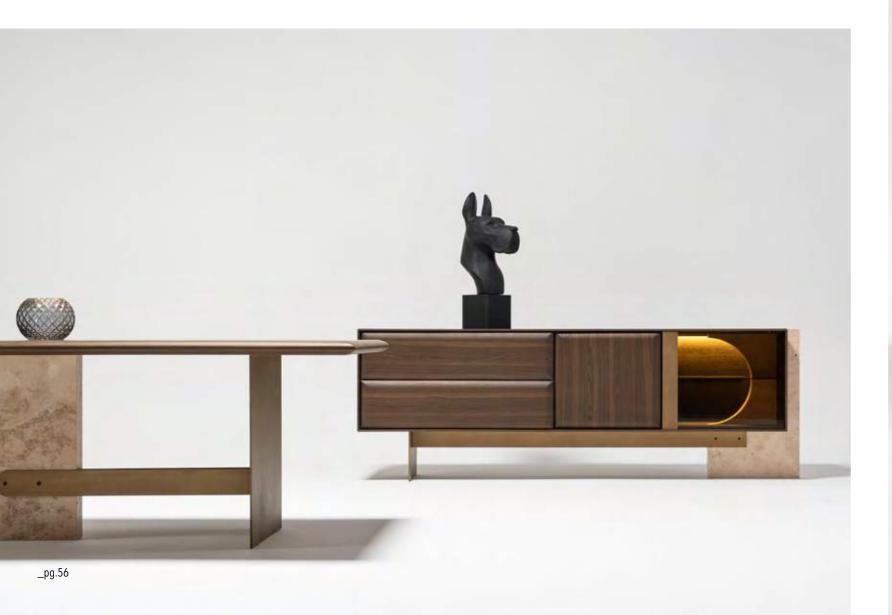

\_ERA DINING ROOM

Era console, which has been dimensioned and designed outside of standard forms and dimensions, is very successful in synthesizing special handcrafts with modern production techniques.

\_Era dining room

Era table, which has solid and characteristic features, is very rich to offer a range of options in the form of bottom table and leg with is specially designed assembly and production method. Imagine being able to touch thousands of years ago with the fusion glass technique used by Egyptians and Seljuks, as well as wood veneer top table produced with special craftsmanship, each one more special than the other or a travertine marble of your choice. Own an iconic product, not just a table.

ahla

\_Era dining room

The real stone texture, specially prepared for the ERA Series, is one of the elements that highlights the identity of the product. The marble used in ERA has been one of the rare stones with antibacterial properties, high durability and used in historical textures and special works in the past. One of the reasons why we prefer this stone is that it is one of the rare stones that carry the traces of past history.