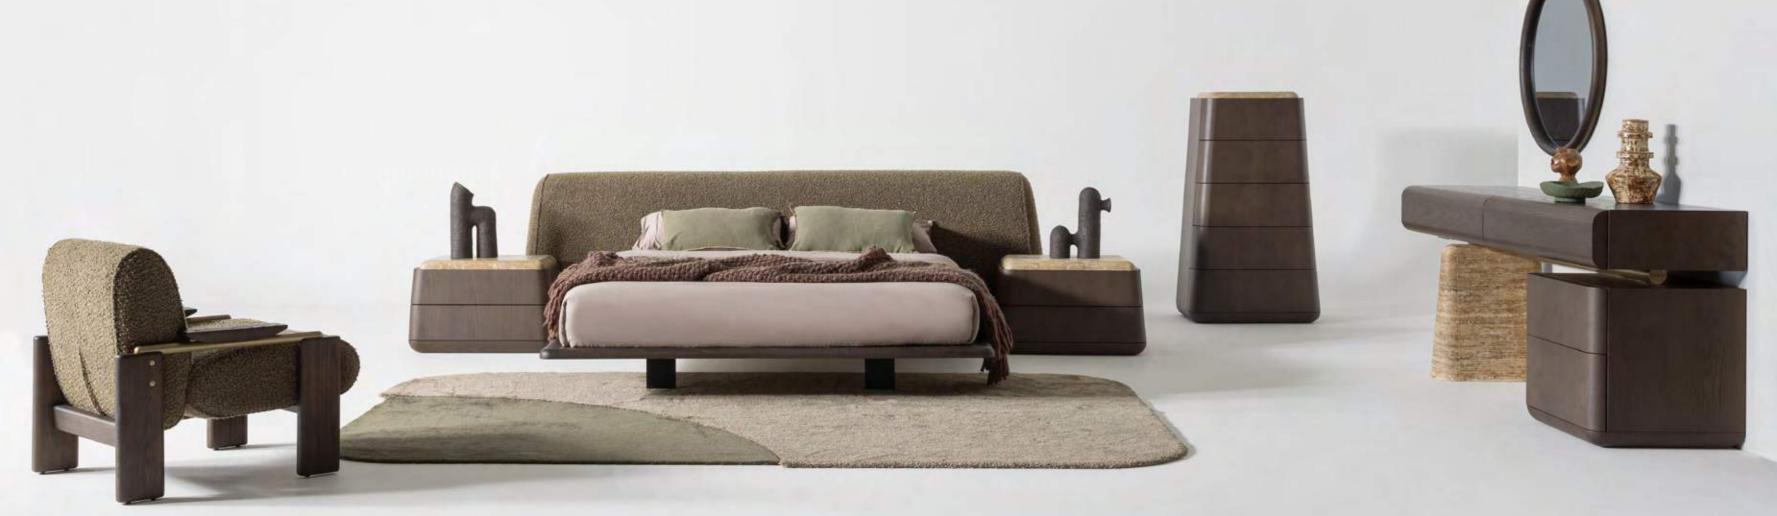

\_EDEN BEDROOM

#### HARMONIOUS BLEND

Introducing our captivating bedroom collection, meticulously crafted with wood, travertine, and brushed metal details, offering a harmonious blend of natural allure and modern sophistication. Each piece in this collection is a testament to refined craftsmanship and timeless elegance, with the warm wood exuding a sense of rustic charm, the travertine infusing an air of understated luxury, and the brushed metal details adding a contemporary edge.

Bed | Dresser | Nightstand |

\_EDEN WALL UNIT HOMAGE

Eden wall unit, masterpiece of design that seamlessly combines precious materials. Each module offers a unique interpretation of contemporary elegance and new generation life style.