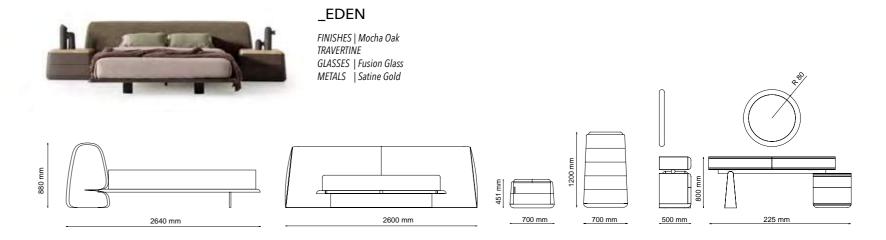

## \_CONTENT

HOMAGE

INTERNATIONAL 08

PREMIUM \_ 146

ARMCHAIR \_ 222

ACCESORIES \_ 228

TECHNICAL DETAILS \_ 231

THE EDEN COLLECTION GOES BEYOND TRADITION-AL DESIGN BY SEAMLESSLY BLENDING UNIQUE MATERIALS AND OFFERS A CAPTIVATING EXPRESSION OF ARTISANAL IN-TERPRETATION. EACH PIECE IN THIS COLLECTION TELLS A STORY OF CRAFTSMANSHIP AND CREATIVITY, COMBINING ELEMENTS SUCH AS WOOD, METAL ACCENTS AND SOFT DETAILS TO CREATE A TRULY DISTINCTIVE AESTHETIC. WITH THE HARMONY OF TEXTURES AND SURFACES, THE EDEN COLLECTION INVITES YOU TO EMBRACE INDIVIDUALITY AND ELEVATE YOUR LIVING SPACE WITH AN ARTISTIC TOUCH.

\_EDEN SOFA SET

## COMFORTABLE & MODERN LIVING SPACE

Standing out with its plain and dynamic structure, Eden Sofa offers comfort in every respect with its different seating options.

It has a design that does not break with the integrity with its disassembled wooden leg structure. Eden Armchair, which has an ageless design, was designed for those who want a comfortable and modern living space.

\_pg.12

A MODUL

B MODUL

C MODUL

Eden sofa, a unique design in which the most beatiful fabrics combine with an excellent craftmanship. The best place that you can spend time with yourself and your loved people within the daily chaos.