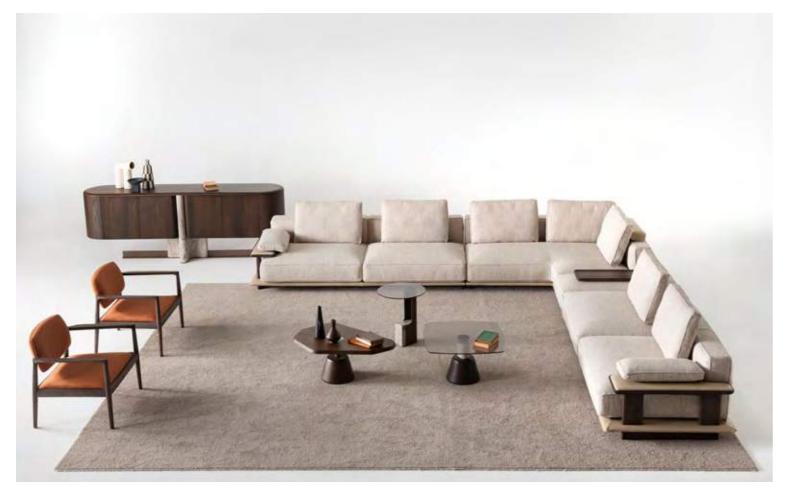

\_EDEN SOFA SET

## COMFORTABLE & MODERN LIVING SPACE

Standing out with its plain and dynamic structure, Eden Sofa offers comfort in every respect with its different seating options.

It has a design that does not break with the integrity with its disassembled wooden leg structure. Eden Armchair, which has an ageless design, was designed for those who want a comfortable and modern living space.

\_pg.12

A MODUL

B MODUL

C MODUL

Eden sofa, a unique design in which the most beatiful fabrics combine with an excellent craftmanship. The best place that you can spend time with yourself and your loved people within the daily chaos.