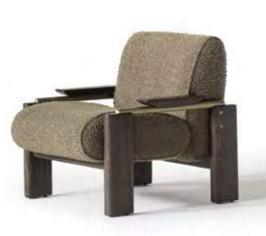

\_EDEN SOFA SET

## COMFORTABLE & MODERN LIVING SPACE

Standing out with its plain and dynamic structure, Eden Sofa offers comfort in every respect with its different seating options.

It has a design that does not break with the integrity with its disassembled wooden leg structure. Eden Armchair, which has an ageless design, was designed for those who want a comfortable and modern living space.

\_pg.12

A MODUL

B MODUL

C MODUL

Eden sofa, a unique design in which the most beatiful fabrics combine with an excellent craftmanship. The best place that you can spend time with yourself and your loved people within the daily chaos.