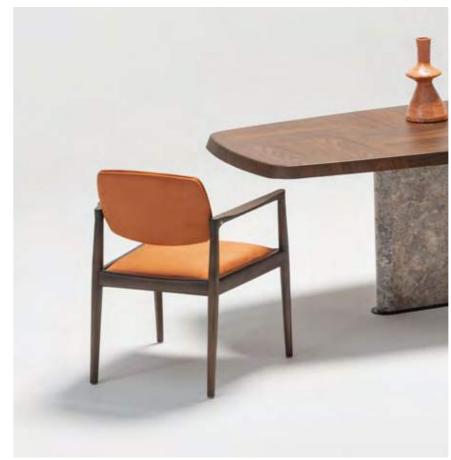

# \_CHAIRS

\_ERA CHAIR | W 54 - H 67 - D 41 cm

\_ODEON CHAIR |W 61 - H 88 - D 57 cm

\_ANTE CHAIR | W 41 - H 80 - D 44 cm

\_NEXT CHAIR |W 45 - H 90 - D 45 cm

\_OTTO CHAIR

\_STOA CHAIR | W 41 - H 80 - D 44 cm