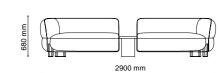

### $\_Sofas$ | technical details

\_EDEN

EDEN E MODULE + TABLE

EDEN TABLE MODULE

\_ERA

ERA - 3 SEATER

2030 mm ERA - 2 SEATER

\_ERA CORNER