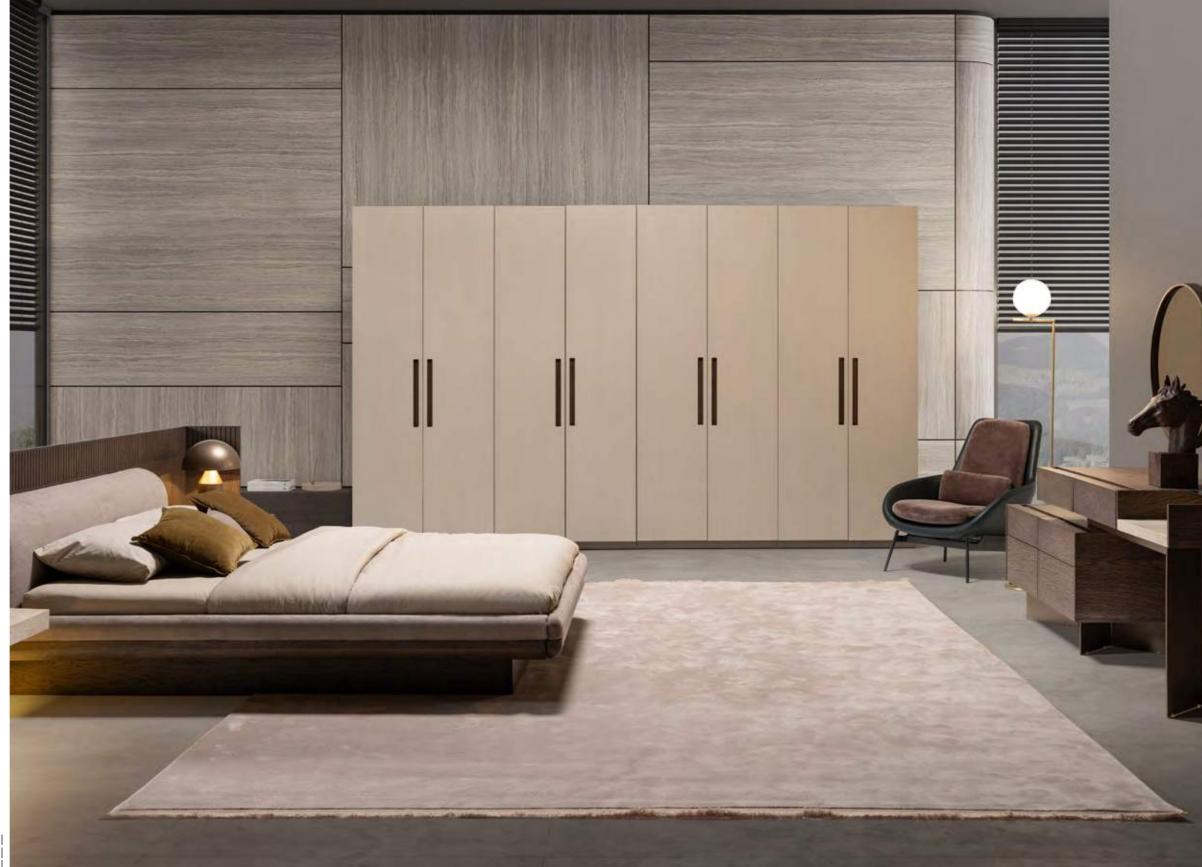

\_EDEN BEDROOM

#### HARMONIOUS BLEND

Introducing our captivating bedroom collection, meticulously crafted with wood, travertine, and brushed metal details, offering a harmonious blend of natural allure and modern sophistication. Each piece in this collection is a testament to refined craftsmanship and timeless elegance, with the warm wood exuding a sense of rustic charm, the travertine infusing an air of understated luxury, and the brushed metal details adding a contemporary edge.

Bed | Dresser | Nightstand |

\_EDEN WALL UNIT HOMAGE

Eden wall unit, masterpiece of design that seamlessly combines precious materials. Each module offers a unique interpretation of contemporary elegance and new generation life style.