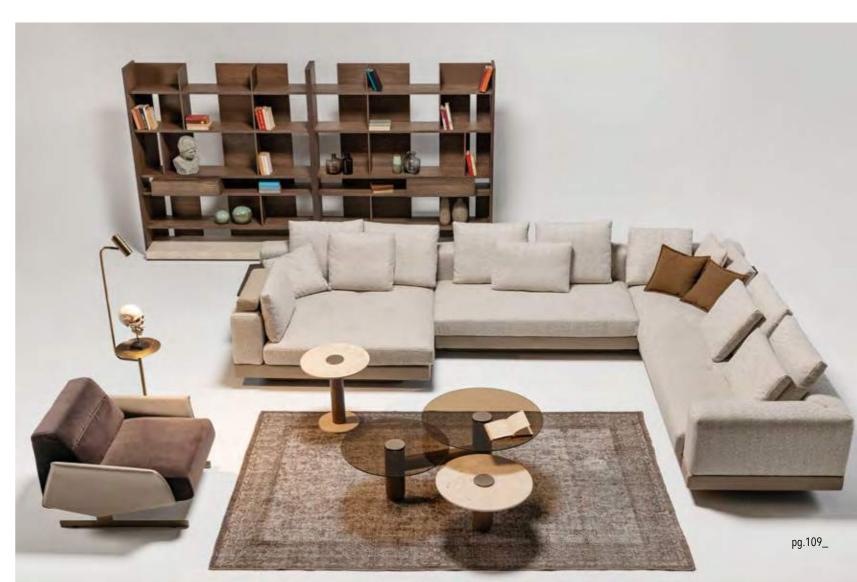

Bookcase

LIGHT IS INHERENT FOR SOME. THEY DON'T MAKE AN EFFORT TO LOOK DIF-FERENT, MAGNIFICENT; BE-CAUSE THEY ARE NATURAL BORN DIFFERENT, EVERY WHERE YOU LOOK AT YOU CAN SEE THEM. LIKE A STAR CROWNING THE SKY IN THE NIGHTS, A DEW-DROP ADORNING A LEAF OR LIKE THE HEART OF A PRECIOUS DIAMOND. THEY GIVE A QUITE DIFFERENT MEANING TO GRACE. Exactly like edessa, GIVING NEW MEANINGS TO YOUR LIFE, BRINGING YOUR HOME TOGETHER WITH LIGHT OF GRACE AND ELEGANCE. EDESSA WAS DESIGNED BY INSPIRATION FROM THE MACNIFIENCE OF NATURE.

\_EDESSA SOFA SET

C MODUL

B MODUL

A MODUL

SOME. THEY DON'T MAKE AN EFFORT TO LOOK DIF-FERENT, MAGNIFICENT; BE-CAUSE THEY ARE NATURAL BORN DIFFERENT, EVERY WHERE YOU LOOK AT YOU CAN SEE THEM. LIKE A STAR CROWNING THE SKY IN THE NIGHTS, A DEW-DROP ADORNING A LEAF OR LIKE THE HEART OF A PRECIOUS DIAMOND. THEY GIVE A QUITE DIFFERENT MEANING TO GRACE. Exactly like edessa, CIVING NEW MEANINGS TO YOUR LIFE,BRINGING YOUR HOME TOGETHER WITH LIGHT OF GRACE AND ELEGANCE. EDESSA WAS DESIGNED BY INSPIRATION FROM THE MAGNIFIENCE OF NATURE.

Shalf Laft

Tv Block

Shelf Right

Edessa Bookcase is constantly evolving, with innovative features that refresh and broaden its infinite uses.

Bookcase

THE DOORS OF YOUR
PRIVATE HOMES. ODEO HAS
A LIVELY, BEAUTIFUL, INTELLIGENT,
PRACTICAL, SPECIAL DESIGN, FUTURISTIC,
SPARKLING, SEDUCTIVE AND UNIQUE SPIRIT. IT
HAS BEEN PRESENTED TO YOU TO GIVE YOU IDEAS,
DESIRES. THANKS TO ODEON, YOU CAN FULFILL
YOUR WISH WHENEVER YOU WANT. WHATEVER
YOUR ROOM PLAN, WHATEVER SQUARE METER
YOU HAVE, ODEON HAS BEEN DEVELOPED
TO MAKE EVERY DAY EASIER. IT WAS DESIGNED FROM INSPIRATION FROM
THE SPLENDOR OF
NATURE.