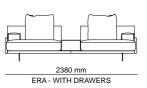

### $\_Sofas$ | technical details

\_EDEN

EDEN E MODULE + TABLE

EDEN TABLE MODULE

\_ERA

ERA - 3 SEATER

2030 mm ERA - 2 SEATER

\_ERA CORNER