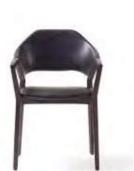

Wardrobe | Bed | Dresser | Nightstand |

\_pg.221\_

\_pg.222

\_LEMA ARMCHAIR |W 82 - H 106 - D 91 cm

\_LOFT ARMCHAIR |W73-H72-D84cm

\_ODEON ARMCHAIR

\_pg.224

\_EDESSA ARMCHAIR | W 90 - H 72 - D 100 cm

\_IRON ARMCHAIR

\_GAMMA ARMCHAIR

\_NEXT ARMCHAIR<sub>|W75-H72-D83cm</sub>

\_OPERA ARMCHAIR | W 90 - H 102 - D 67 cm

\_EDEN ARMCHAIR | W 73 - H 73 - D 84 cm