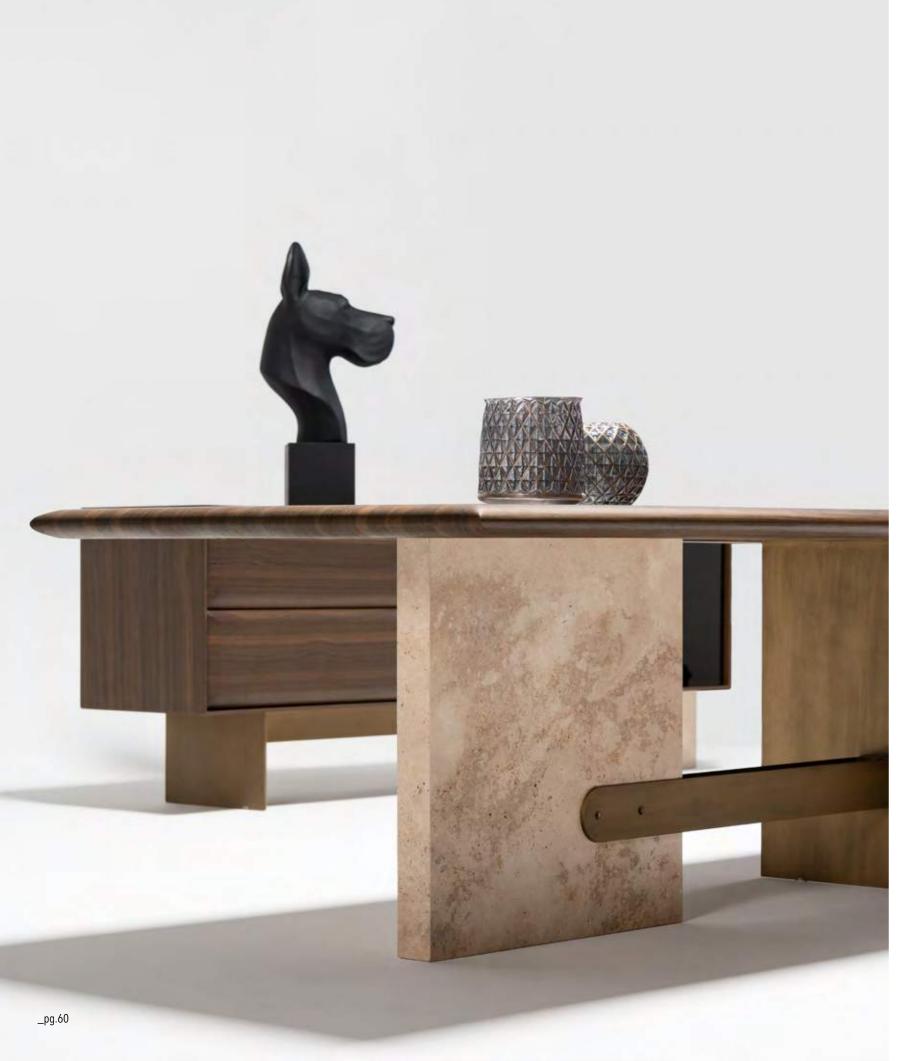

\_ERA DINING ROOM

Era console, which has been dimensioned and designed outside of standard forms and dimensions, is very successful in synthesizing special handcrafts with modern production techniques.

\_Era dining room

Era table, which has solid and characteristic features, is very rich to offer a range of options in the form of bottom table and leg with is specially designed assembly and production method. Imagine being able to touch thousands of years ago with the fusion glass technique used by Egyptians and Seljuks, as well as wood veneer top table produced with special craftsmanship, each one more special than the other or a travertine marble of your choice. Own an iconic product, not just a table.

ahla

\_Era dining room

The real stone texture, specially prepared for the ERA Series, is one of the elements that highlights the identity of the product. The marble used in ERA has been one of the rare stones with antibacterial properties, high durability and used in historical textures and special works in the past. One of the reasons why we prefer this stone is that it is one of the rare stones that carry the traces of past history.