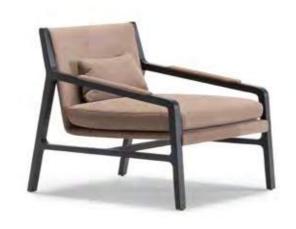

Wardrobe | Bed | Dresser | Nightstand |

\_pg.221\_

\_pg.222

\_LEMA ARMCHAIR |W 82 - H 106 - D 91 cm

\_LOFT ARMCHAIR |W73-H72-D84cm

\_ODEON ARMCHAIR

\_pg.224

\_EDESSA ARMCHAIR | W 90 - H 72 - D 100 cm

\_IRON ARMCHAIR

\_GAMMA ARMCHAIR

\_NEXT ARMCHAIR<sub>|W75-H72-D83cm</sub>

\_OPERA ARMCHAIR | W 90 - H 102 - D 67 cm

\_EDEN ARMCHAIR | W 73 - H 73 - D 84 cm