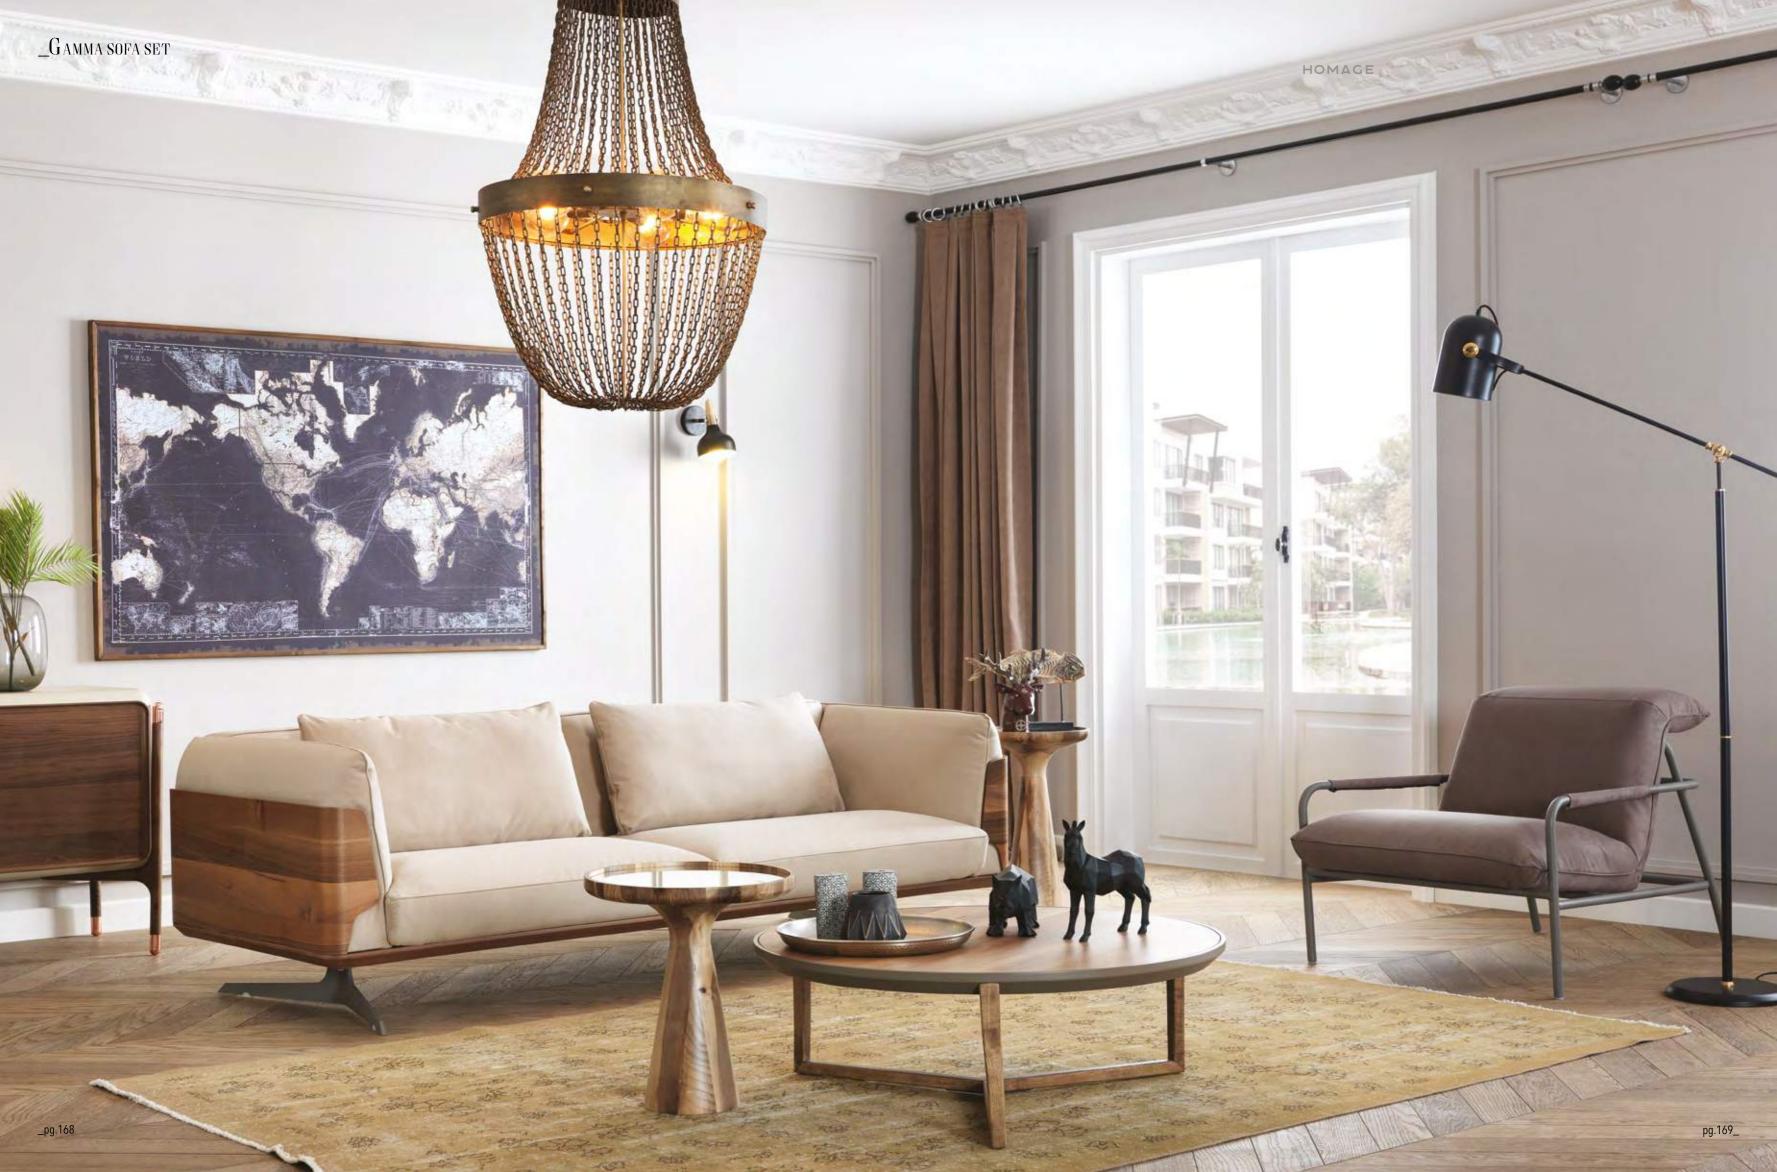

\_GAMMA SOFA SET

\_GAMMA SOFA SET

Gamma sofa, which has special design with wooden frame and wooden papel, is a product with the richest materials in the industry. In addition to the design in the triangle of wood, metal and goose feathers, it provides you with comfort.

### EXCELLENT HARMONY OF WOOD&FABRIC

Gamma sofa, which has special design with wooden frame and wooden papel, is a product with the richest materials in the industry. In addition to the design in the triangle of wood, metal and goose feathers, it provides you with comfort.