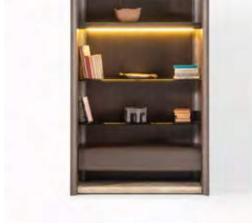

Bed | Dresser | Nightstand |

\_EDEN WALL UNIT HOMAGE

Eden wall unit, masterpiece of design that seamlessly combines precious materials. Each module offers a unique interpretation of contemporary elegance and new generation life style.

\_pg.38

Bookshelf Tv Block

pg.39\_

Crafted to redefine contemporary living spaces, EDEN to unit seamlessly integrates natural materials to create a visually stunning centerpiece. With its real stone accents exuding timeless elegance, warm wood adding depth, robust metal elements offering durability, and the wall module featuring innovative bent glass construction, EDEN to unit marries style with functionality.

Tv Unit

Eden bookcase combines the strong and robust effect of natural materials with an elegant design language.

\_ERA SOFA SET

Era offers open elements with which to create chaises longues or poufs that can be arranged alongside the composition or used as free-standing elements, also for the centre of the room. The conjoining rectangular or trapezoidal elements feature innovative wood trays on which to place all kinds of objects.