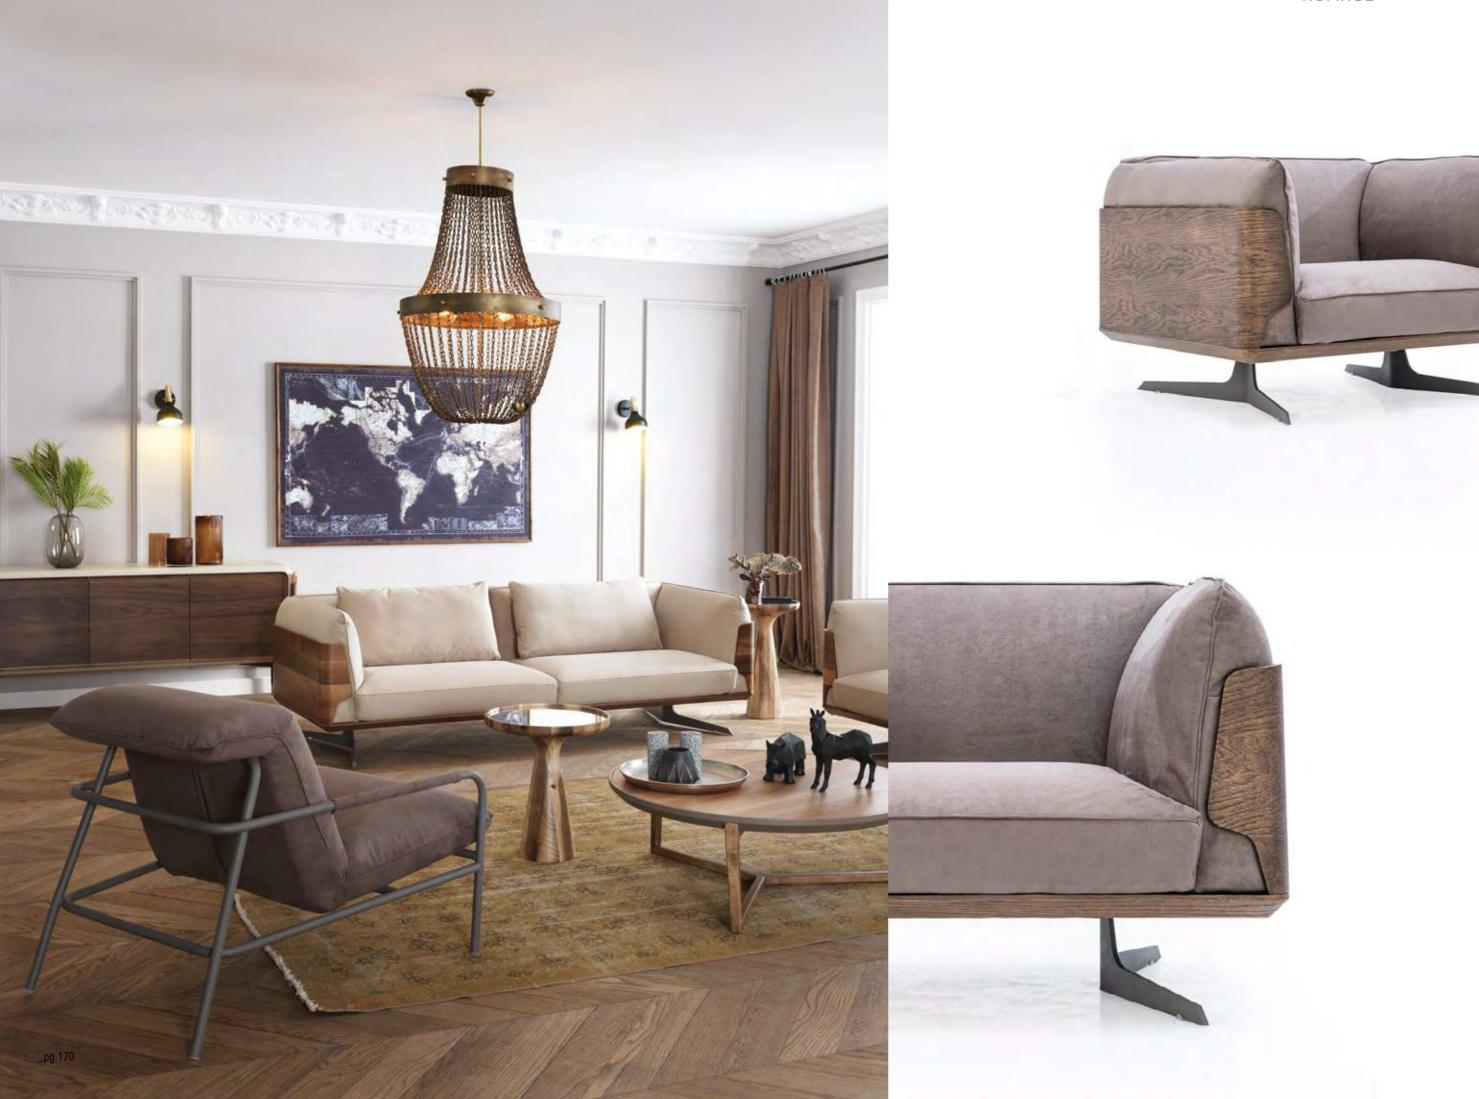

\_GAMMA SOFA SET

\_GAMMA SOFA SET

Gamma sofa, which has special design with wooden frame and wooden papel, is a product with the richest materials in the industry. In addition to the design in the triangle of wood, metal and goose feathers, it provides you with comfort.

### EXCELLENT HARMONY OF WOOD&FABRIC

Gamma sofa, which has special design with wooden frame and wooden papel, is a product with the richest materials in the industry. In addition to the design in the triangle of wood, metal and goose feathers, it provides you with comfort.