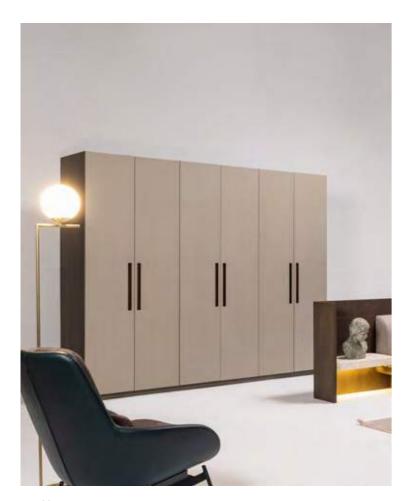

\_EDEN BEDROOM

#### HARMONIOUS BLEND

Introducing our captivating bedroom collection, meticulously crafted with wood, travertine, and brushed metal details, offering a harmonious blend of natural allure and modern sophistication. Each piece in this collection is a testament to refined craftsmanship and timeless elegance, with the warm wood exuding a sense of rustic charm, the travertine infusing an air of understated luxury, and the brushed metal details adding a contemporary edge.

Bed | Dresser | Nightstand |

\_EDEN WALL UNIT HOMAGE

Eden wall unit, masterpiece of design that seamlessly combines precious materials. Each module offers a unique interpretation of contemporary elegance and new generation life style.