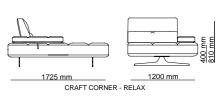

# \_CHAIRS





\_ERA CHAIR | W 54 - H 67 - D 41 cm







\_ODEON CHAIR |W 61 - H 88 - D 57 cm









\_ANTE CHAIR | W 41 - H 80 - D 44 cm





\_NEXT CHAIR |W 45 - H 90 - D 45 cm



\_OTTO CHAIR



\_STOA CHAIR | W 41 - H 80 - D 44 cm



































## HOMAGE



\_TECHNICAL DETAILS

### $\_Sofas$ | technical details



\_EDEN



EDEN E MODULE + TABLE

































EDEN TABLE MODULE

















\_ERA



ERA - 3 SEATER

2030 mm ERA - 2 SEATER







\_ERA CORNER









\_EDESSA















EDESSA - B MODULE



\_EDESSA CORNER









\_DIAMOND

























### $\_Sofas$ | technical details

















\_NEXT





\_GAMMA & GAMMA CORNER





























\_OPUS CORNER







## \_CRAFT CORNER & RELAX



















#### \_BEDROOMS | TECHNICAL DETAILS









\_ERA

FINISHES | Thermo Oak TRAVERTINE







#### \_BEDROOMS | TECHNICAL DETAILS

## \_BEDROOMS | TECHNICAL DETAILS











\_AURA FINISHES | Grey Oak, Fumo Oak, Pes Future, Cosmos B



\_ICON FINISHES | American Walnut, Scarlett, Crown



1802 mm

2002 mm













\_LIGNA FINISHES | Fumo Oak, Grey Oak, Crown, Scarlett



422 mm 621 mm

542 mm

1240 mm

665 mm







2112 mm

# HOMAGE COLOR CHART

| COLOR CHART<br>INTERNATIONAL | TOBACCO<br>WALNUT | THERMO<br>OAK | INTRA OAK | МОСНА | DARK<br>TRAVERTINE | TRAVERTINE | COFFEE<br>METAL | BRONZE<br>METAL | BRUSH<br>GOLD |
|------------------------------|-------------------|---------------|-----------|-------|--------------------|------------|-----------------|-----------------|----