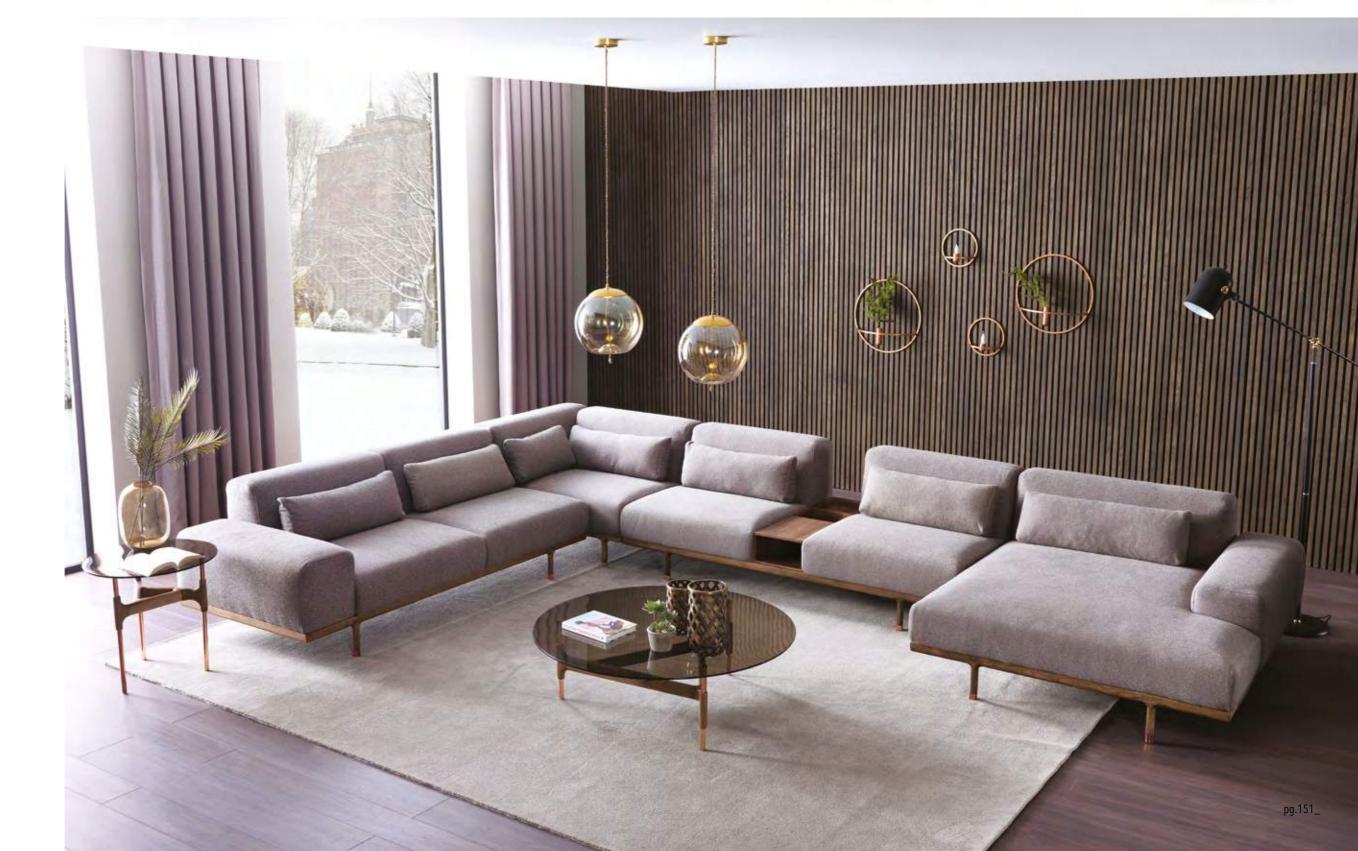

Tv Unit

Eden bookcase combines the strong and robust effect of natural materials with an elegant design language.

\_ERA SOFA SET

Era offers open elements with which to create chaises longues or poufs that can be arranged alongside the composition or used as free-standing elements, also for the centre of the room. The conjoining rectangular or trapezoidal elements feature innovative wood trays on which to place all kinds of objects.

\_pg.49\_

Era is a system of modular sofas featuring rigorous shapes. A design marked by geometrical lines, based on mix & match modular elements that came together in linear, angular compositions or with the addition of hanging trapezoidal or rectangular elements in unusual and highly appealing configurations.