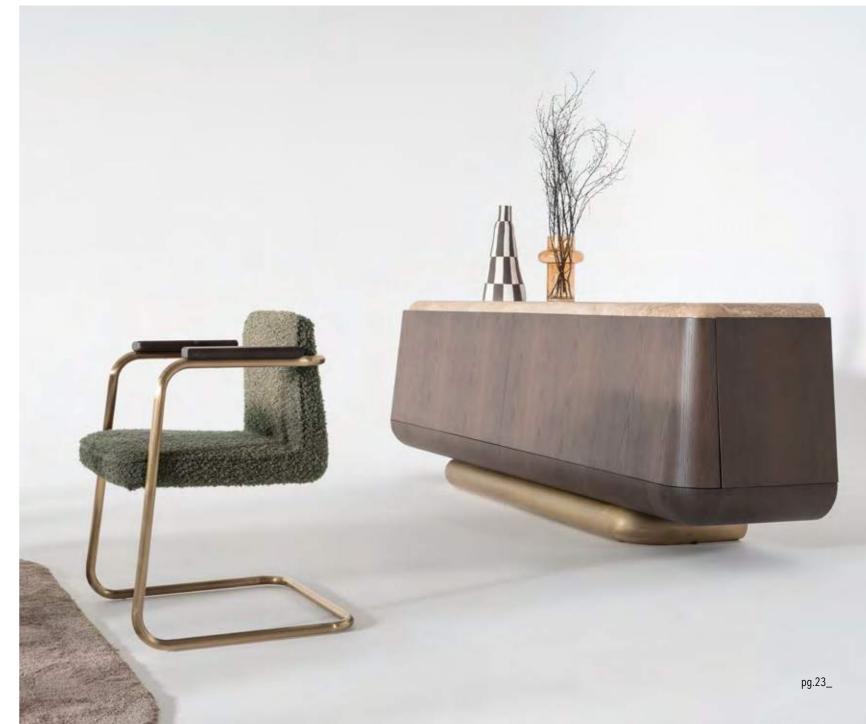

\_ERA DINING ROOM

Era console, which has been dimensioned and designed outside of standard forms and dimensions, is very successful in synthesizing special handcrafts with modern production techniques.

\_Era dining room

Era table, which has solid and characteristic features, is very rich to offer a range of options in the form of bottom table and leg with is specially designed assembly and production method. Imagine being able to touch thousands of years ago with the fusion glass technique used by Egyptians and Seljuks, as well as wood veneer top table produced with special craftsmanship, each one more special than the other or a travertine marble of your choice. Own an iconic product, not just a table.

ahla

\_Era dining room

The real stone texture, specially prepared for the ERA Series, is one of the elements that highlights the identity of the product. The marble used in ERA has been one of the rare stones with antibacterial properties, high durability and used in historical textures and special works in the past. One of the reasons why we prefer this stone is that it is one of the rare stones that carry the traces of past history.