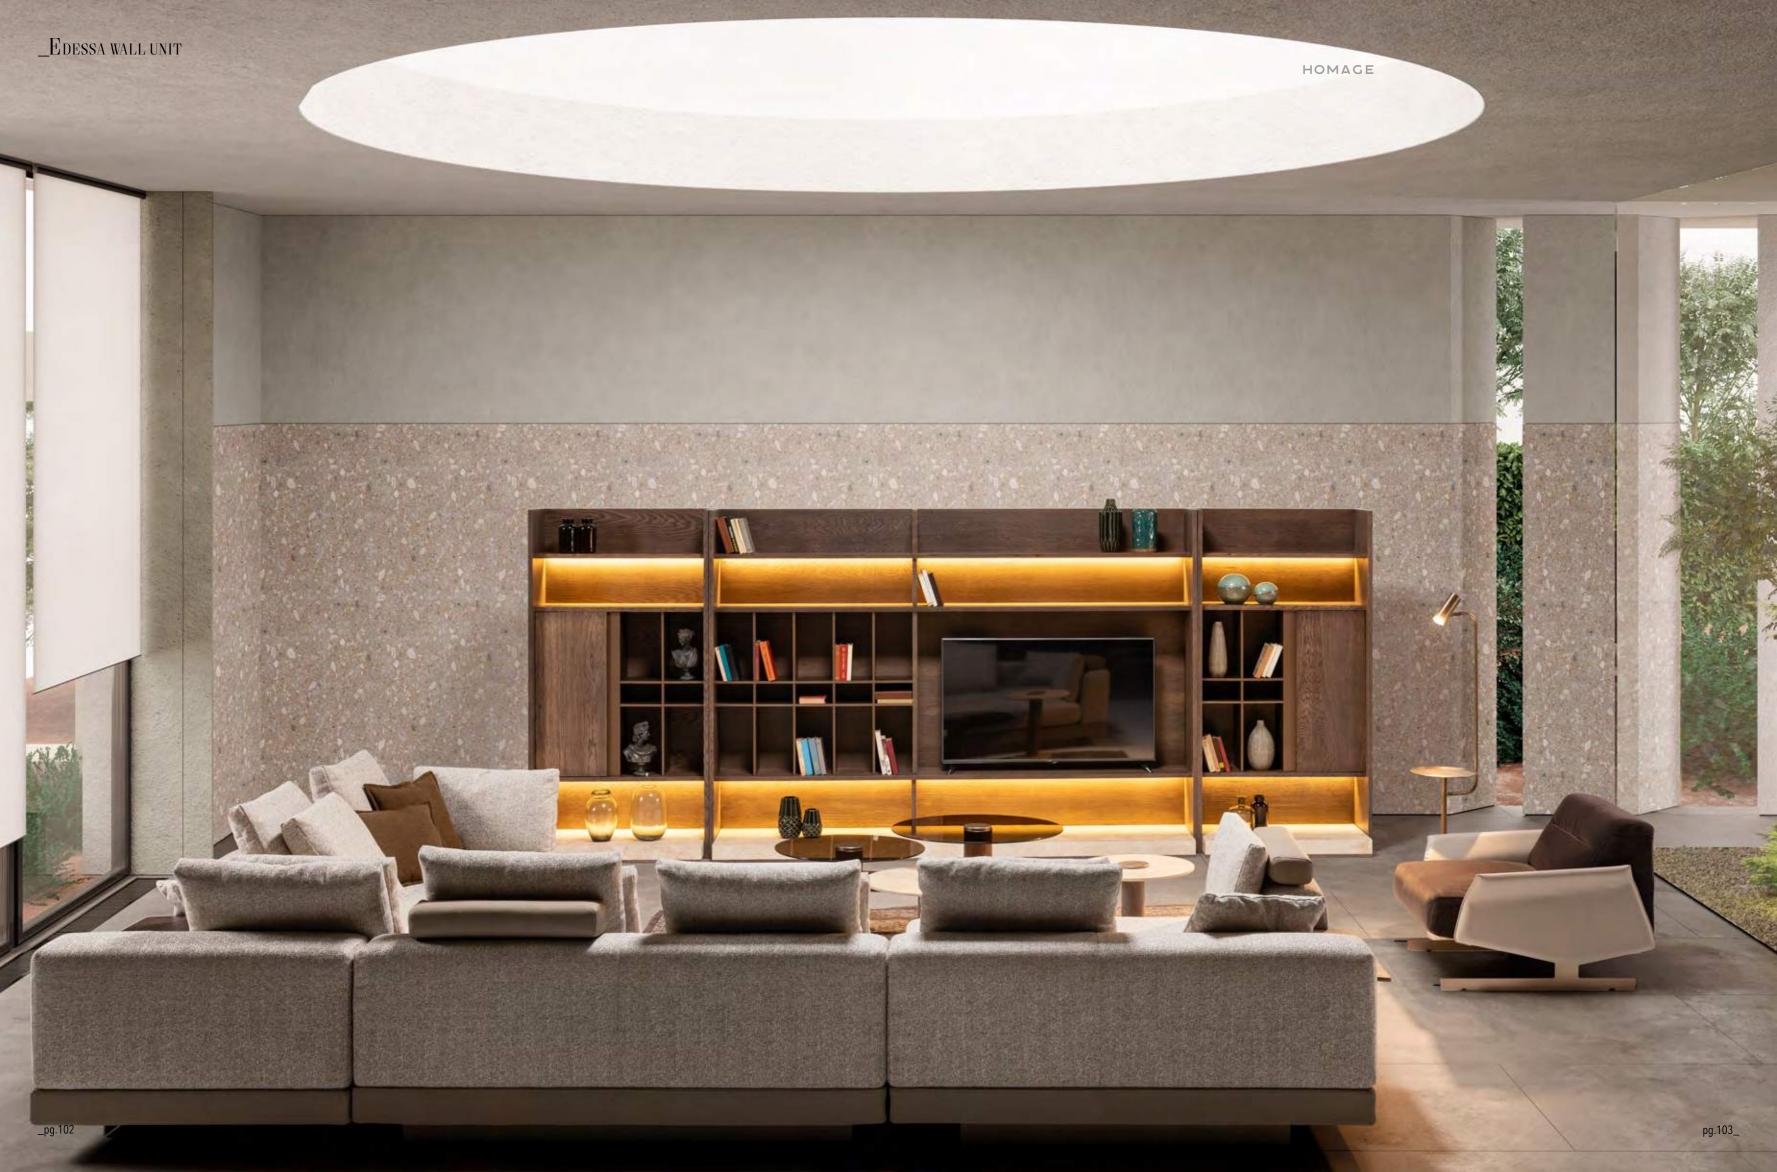

Bed | Dresser | Nightstand |

\_EDEN WALL UNIT HOMAGE

Eden wall unit, masterpiece of design that seamlessly combines precious materials. Each module offers a unique interpretation of contemporary elegance and new generation life style.

\_pg.38

Bookshelf Tv Block

pg.39\_

Crafted to redefine contemporary living spaces, EDEN to unit seamlessly integrates natural materials to create a visually stunning centerpiece. With its real stone accents exuding timeless elegance, warm wood adding depth, robust metal elements offering durability, and the wall module featuring innovative bent glass construction, EDEN to unit marries style with functionality.

Tv Unit

Eden bookcase combines the strong and robust effect of natural materials with an elegant design language.

\_ERA SOFA SET

Era offers open elements with which to create chaises longues or poufs that can be arranged alongside the composition or used as free-standing elements, also for the centre of the room. The conjoining rectangular or trapezoidal elements feature innovative wood trays on which to place all kinds of objects.