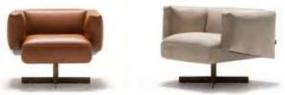

Wardrobe | Bed | Dresser | Nightstand |

\_pg.221\_

\_pg.222

\_LEMA ARMCHAIR |W 82 - H 106 - D 91 cm

\_LOFT ARMCHAIR |W73-H72-D84cm

\_ODEON ARMCHAIR

\_pg.224

\_EDESSA ARMCHAIR | W 90 - H 72 - D 100 cm

\_IRON ARMCHAIR

\_GAMMA ARMCHAIR

\_NEXT ARMCHAIR<sub>|W75-H72-D83cm</sub>

\_OPERA ARMCHAIR | W 90 - H 102 - D 67 cm

\_EDEN ARMCHAIR | W 73 - H 73 - D 84 cm