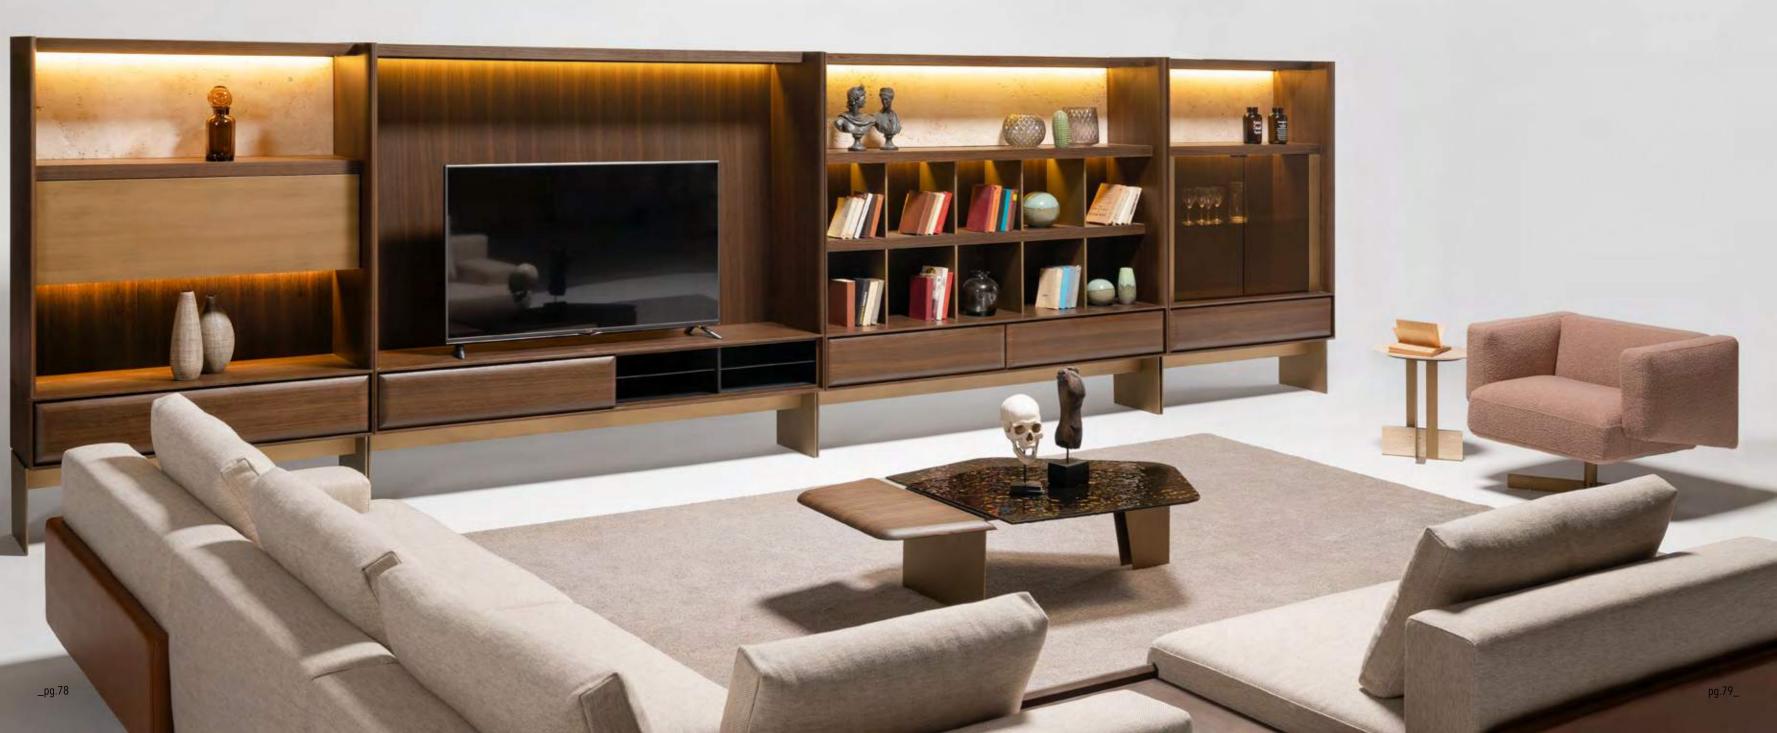

Bed | Dresser | Nightstand |

\_EDEN WALL UNIT HOMAGE

Eden wall unit, masterpiece of design that seamlessly combines precious materials. Each module offers a unique interpretation of contemporary elegance and new generation life style.

\_pg.38

Bookshelf Tv Block

pg.39\_

Crafted to redefine contemporary living spaces, EDEN to unit seamlessly integrates natural materials to create a visually stunning centerpiece. With its real stone accents exuding timeless elegance, warm wood adding depth, robust metal elements offering durability, and the wall module featuring innovative bent glass construction, EDEN to unit marries style with functionality.

Tv Unit

Eden bookcase combines the strong and robust effect of natural materials with an elegant design language.

\_ERA SOFA SET

Era offers open elements with which to create chaises longues or poufs that can be arranged alongside the composition or used as free-standing elements, also for the centre of the room. The conjoining rectangular or trapezoidal elements feature innovative wood trays on which to place all kinds of objects.