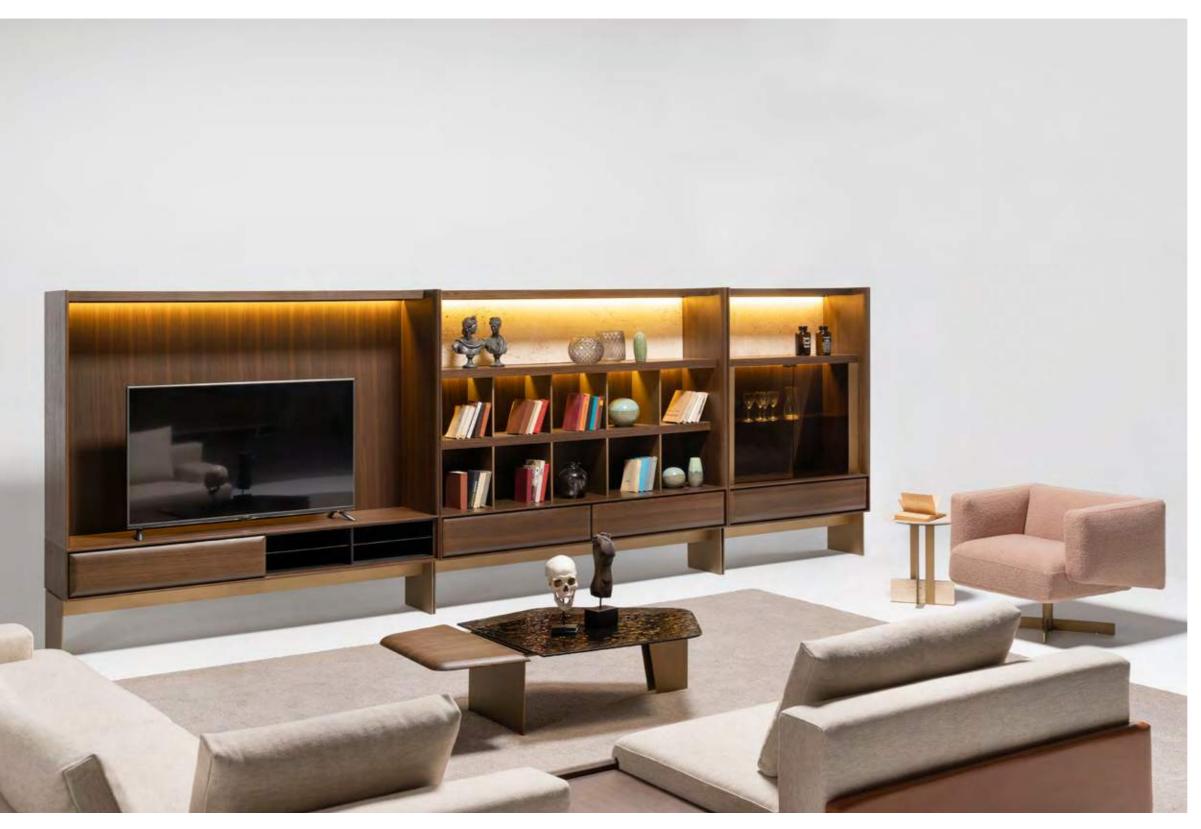

## A NEW EXPERIENCE OF RELAXATION

Exclusive designs, rare and precious materials and fine workmanship. Era captivates with its minimalist but sophisticated aesthetic. The highest quality finishes provide modern suggestions for combining units to fit in exactly with the needs os each area.

\_Era wall unit

Era wall unit consists of 4 different modules. These are shelves, bookshelves, showcases and TV blocks. You can use the module you want in ac-cordance with the intended use and create your own custom field. It turns into a unique and non-repeatable product with its product design in which special wood, metal and stone textures are used.

\_pg.76

Bookshelf

Era offers you a range for the living room with innovative features both in its design and development. The highest quality finishes provide modern suggestions for combining units to fit in exactly with the needs os each area.