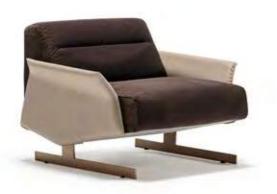

Wardrobe | Bed | Dresser | Nightstand |

\_pg.221\_

\_pg.222

\_LEMA ARMCHAIR |W 82 - H 106 - D 91 cm

\_LOFT ARMCHAIR |W73-H72-D84cm

\_ODEON ARMCHAIR

\_pg.224

\_EDESSA ARMCHAIR | W 90 - H 72 - D 100 cm

\_IRON ARMCHAIR

\_GAMMA ARMCHAIR

\_NEXT ARMCHAIR<sub>|W75-H72-D83cm</sub>

\_OPERA ARMCHAIR | W 90 - H 102 - D 67 cm

\_EDEN ARMCHAIR | W 73 - H 73 - D 84 cm