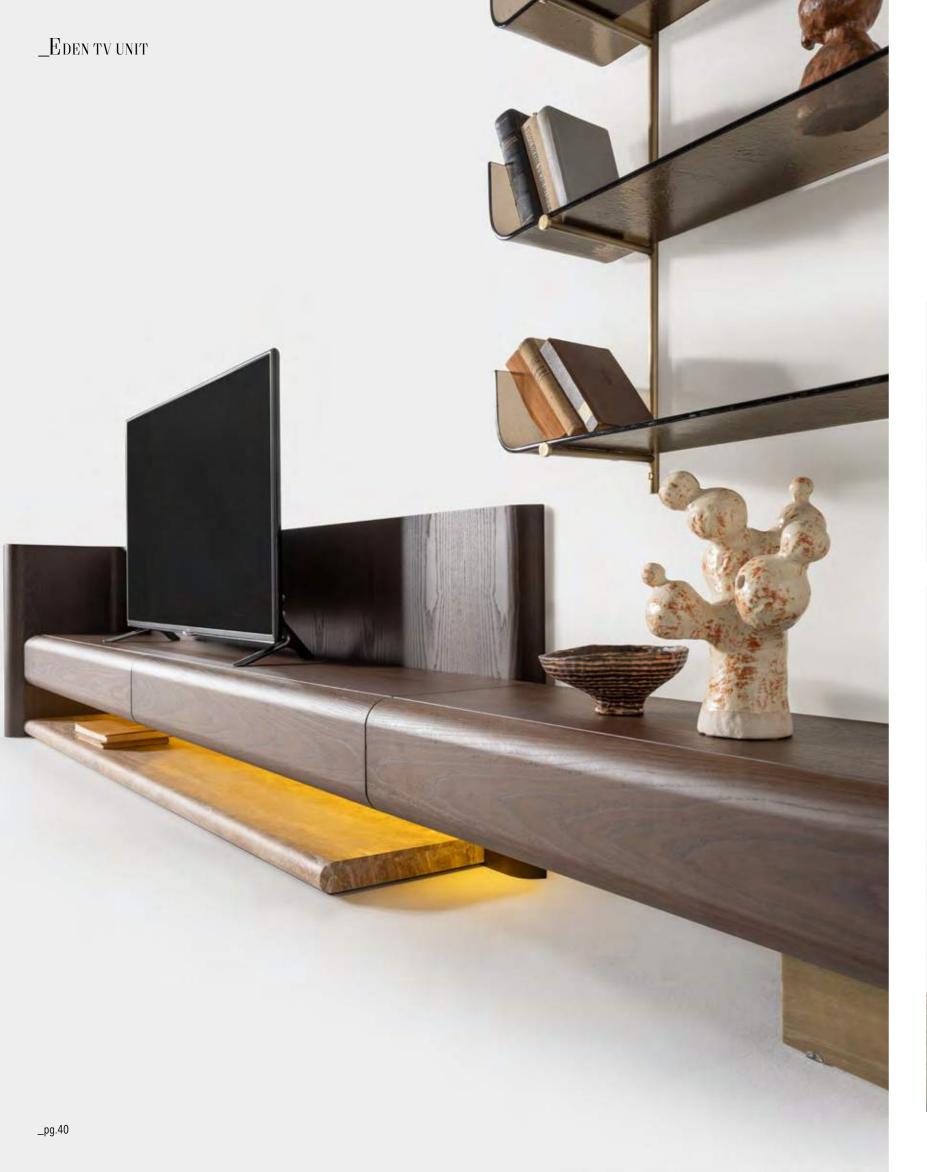

\_pg.38

Bookshelf Tv Block

pg.39\_

Crafted to redefine contemporary living spaces, EDEN to unit seamlessly integrates natural materials to create a visually stunning centerpiece. With its real stone accents exuding timeless elegance, warm wood adding depth, robust metal elements offering durability, and the wall module featuring innovative bent glass construction, EDEN to unit marries style with functionality.

Tv Unit

Eden bookcase combines the strong and robust effect of natural materials with an elegant design language.

\_ERA SOFA SET

Era offers open elements with which to create chaises longues or poufs that can be arranged alongside the composition or used as free-standing elements, also for the centre of the room. The conjoining rectangular or trapezoidal elements feature innovative wood trays on which to place all kinds of objects.