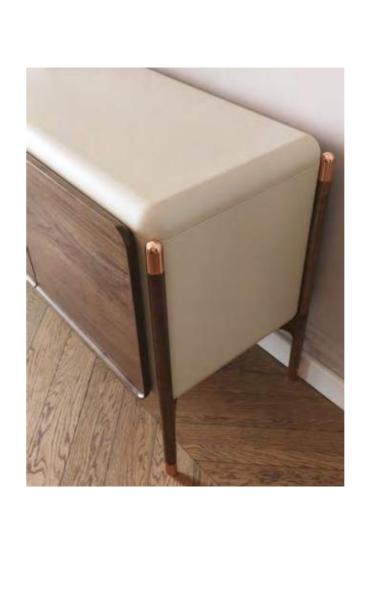

Bed | Dresser | Nightstand |

\_EDEN WALL UNIT HOMAGE

Eden wall unit, masterpiece of design that seamlessly combines precious materials. Each module offers a unique interpretation of contemporary elegance and new generation life style.

\_pg.38

Bookshelf Tv Block

pg.39\_

Crafted to redefine contemporary living spaces, EDEN to unit seamlessly integrates natural materials to create a visually stunning centerpiece. With its real stone accents exuding timeless elegance, warm wood adding depth, robust metal elements offering durability, and the wall module featuring innovative bent glass construction, EDEN to unit marries style with functionality.

Tv Unit

Eden bookcase combines the strong and robust effect of natural materials with an elegant design language.

\_ERA SOFA SET

Era offers open elements with which to create chaises longues or poufs that can be arranged alongside the composition or used as free-standing elements, also for the centre of the room. The conjoining rectangular or trapezoidal elements feature innovative wood trays on which to place all kinds of objects.