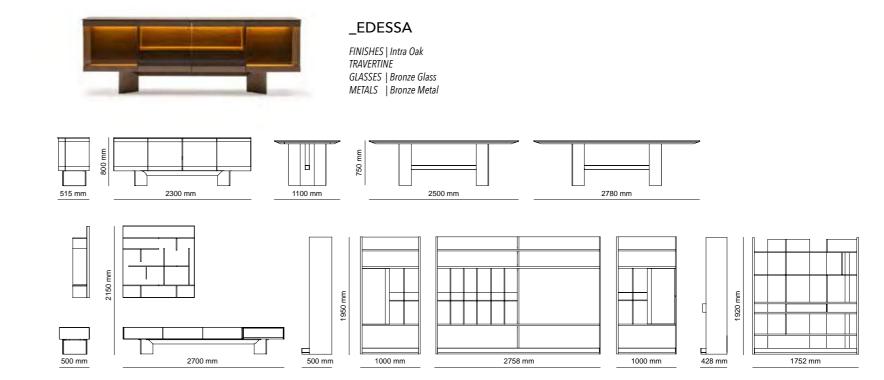

Bookcase

LIGHT IS INHERENT FOR SOME. THEY DON'T MAKE AN EFFORT TO LOOK DIF-FERENT, MAGNIFICENT; BE-CAUSE THEY ARE NATURAL BORN DIFFERENT, EVERY WHERE YOU LOOK AT YOU CAN SEE THEM. LIKE A STAR CROWNING THE SKY IN THE NIGHTS, A DEW-DROP ADORNING A LEAF OR LIKE THE HEART OF A PRECIOUS DIAMOND. THEY GIVE A QUITE DIFFERENT MEANING TO GRACE. Exactly like edessa, GIVING NEW MEANINGS TO YOUR LIFE, BRINGING YOUR HOME TOGETHER WITH LIGHT OF GRACE AND ELEGANCE. EDESSA WAS DESIGNED BY INSPIRATION FROM THE MACNIFIENCE OF NATURE.

\_EDESSA SOFA SET

C MODUL

B MODUL

A MODUL

SOME. THEY DON'T MAKE AN EFFORT TO LOOK DIF-FERENT, MAGNIFICENT; BE-CAUSE THEY ARE NATURAL BORN DIFFERENT, EVERY WHERE YOU LOOK AT YOU CAN SEE THEM. LIKE A STAR CROWNING THE SKY IN THE NIGHTS, A DEW-DROP ADORNING A LEAF OR LIKE THE HEART OF A PRECIOUS DIAMOND. THEY GIVE A QUITE DIFFERENT MEANING TO GRACE. Exactly like edessa, CIVING NEW MEANINGS TO YOUR LIFE,BRINGING YOUR HOME TOGETHER WITH LIGHT OF GRACE AND ELEGANCE. EDESSA WAS DESIGNED BY INSPIRATION FROM THE MAGNIFIENCE OF NATURE.

\_EDESSA DINING ROOM

Console | Table | Chair

\_Edessa dining room

THE REAL STONE TEX-TURE, SPECIALLY PRE-PARED FOR THE EDESSA, IS ONE OF THE ELEMENTS THAT HIGHLIGHTS THE IDENTITY OF THE PRODUCT. ONE OF THE REASONS WHY WE PREFER THIS STONE IS THAT IT IS ONE OF THE RARE STONES THAT CARRY THE TRACES OF PAST HISTORY.WE GIVE EVERY GEOMETRIC SHAPE WE DESIGN THE OPPORTUNITY TO EXPRESS ITSELF IN THE BEST WAY BY USING THE MOST SUITABLE MATERIALS. WITH THE NATURAL MATERIALS USED, WE CREATE A NATURAL AND IMPRESSIVE SERIES THAT CAN COMMUNICATE WITH ITS SURROUNDINGS.

\_EDESSA BEDROOM

### SIMPLY TIMELESS

Various materials and finishes, warm and intimate atmospheres, versatile design solutions. Edessa meet any requirement in terms of storage space and practically with their classic yet contemporary style that is both refined and sophisticated. Simply timeless.

Wardrobe Module | Bed | Dresser |

\_pg.98

Metals, stones, glasses and precious woods bend to the needs of the most daring experiments, giving shape to unique environments.

EDESSA WALL UNIT is a new research chapter in what are known to-day as modular wall-systems. EDESSA's compositional freedom is further extended at the top by open bookshelves, display units of varying heights, with either Pewter or Copper metallic finishes, for precious ornaments, pictures or mementos. The compositional system is open-ended and can be expanded by using different finishes, to be mixed and matched at will. The modular EDESSA WALL UNIT system is constantly evolving, with innovative features that refresh and broaden its infinite uses.

Shalf Laft

Tv Block

Shelf Right

Edessa Bookcase is constantly evolving, with innovative features that refresh and broaden its infinite uses.

Bookcase

THE DOORS OF YOUR
PRIVATE HOMES. ODEO HAS
A LIVELY, BEAUTIFUL, INTELLIGENT,
PRACTICAL, SPECIAL DESIGN, FUTURISTIC,
SPARKLING, SEDUCTIVE AND UNIQUE SPIRIT. IT
HAS BEEN PRESENTED TO YOU TO GIVE YOU IDEAS,
DESIRES. THANKS TO ODEON, YOU CAN FULFILL
YOUR WISH WHENEVER YOU WANT. WHATEVER
YOUR ROOM PLAN, WHATEVER SQUARE METER
YOU HAVE, ODEON HAS BEEN DEVELOPED
TO MAKE EVERY DAY EASIER. IT WAS DESIGNED FROM INSPIRATION FROM
THE SPLENDOR OF
NATURE.