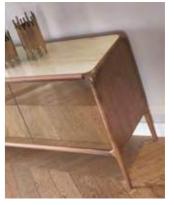

Bed | Dresser | Nightstand |

\_EDEN WALL UNIT HOMAGE

Eden wall unit, masterpiece of design that seamlessly combines precious materials. Each module offers a unique interpretation of contemporary elegance and new generation life style.

\_pg.38

Bookshelf Tv Block

pg.39\_

Crafted to redefine contemporary living spaces, EDEN to unit seamlessly integrates natural materials to create a visually stunning centerpiece. With its real stone accents exuding timeless elegance, warm wood adding depth, robust metal elements offering durability, and the wall module featuring innovative bent glass construction, EDEN to unit marries style with functionality.

Tv Unit

Eden bookcase combines the strong and robust effect of natural materials with an elegant design language.

\_ERA SOFA SET

Era offers open elements with which to create chaises longues or poufs that can be arranged alongside the composition or used as free-standing elements, also for the centre of the room. The conjoining rectangular or trapezoidal elements feature innovative wood trays on which to place all kinds of objects.