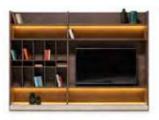

Bed | Dresser | Nightstand |

\_EDEN WALL UNIT HOMAGE

Eden wall unit, masterpiece of design that seamlessly combines precious materials. Each module offers a unique interpretation of contemporary elegance and new generation life style.

\_pg.38

Bookshelf Tv Block

pg.39\_

Crafted to redefine contemporary living spaces, EDEN to unit seamlessly integrates natural materials to create a visually stunning centerpiece. With its real stone accents exuding timeless elegance, warm wood adding depth, robust metal elements offering durability, and the wall module featuring innovative bent glass construction, EDEN to unit marries style with functionality.

Tv Unit

Eden bookcase combines the strong and robust effect of natural materials with an elegant design language.

\_ERA SOFA SET

Era offers open elements with which to create chaises longues or poufs that can be arranged alongside the composition or used as free-standing elements, also for the centre of the room. The conjoining rectangular or trapezoidal elements feature innovative wood trays on which to place all kinds of objects.