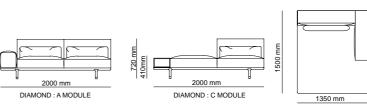

H 72 - D 100 cm



\_IRON ARMCHAIR



\_GAMMA ARMCHAIR



\_NEXT ARMCHAIR<sub>|W75-H72-D83cm</sub>



\_OPERA ARMCHAIR | W 90 - H 102 - D 67 cm



\_EDEN ARMCHAIR | W 73 - H 73 - D 84 cm







# \_CHAIRS





\_ERA CHAIR | W 54 - H 67 - D 41 cm







\_ODEON CHAIR |W 61 - H 88 - D 57 cm









\_ANTE CHAIR | W 41 - H 80 - D 44 cm





\_NEXT CHAIR |W 45 - H 90 - D 45 cm



\_OTTO CHAIR



\_STOA CHAIR | W 41 - H 80 - D 44 cm



































## HOMAGE



\_TECHNICAL DETAILS

### $\_Sofas$ | technical details



\_EDEN



EDEN E MODULE + TABLE

































EDEN TABLE MODULE

















\_ERA



ERA - 3 SEATER

2030 mm ERA - 2 SEATER







\_ERA CORNER









\_EDESSA















EDESSA - B MODULE



\_EDESSA CORNER









\_DIAMOND

























### $\_Sofas$ | technical details

















\_NEXT





\_GAMMA & GAMMA CORNER





























\_OPUS CORNER







## \_CRAFT CORNER & RELAX



















#### \_BEDROOMS | TECHNICAL DETAILS









\_ERA

FINISHES | Thermo Oak TRAVERTINE







#### \_BEDROOMS | TECHNICAL DETAILS

## \_BEDROOMS | TECHNICAL DETAILS











\_AURA FINISHES | Grey Oak, Fumo Oak, Pes Future, Cosmos B



\_ICON FINISHES | American Walnut, Scarlett, Crown



1802 mm

2002 mm













\_LIGNA FINISHES | Fumo Oak, Grey Oak, Crown, Scarlett



422 mm 621 mm

542 mm

1240 mm

665 mm







2112 mm

# HOMAGE COLOR CHART

| COLOR CHART<br>INTERNATIONAL | TOBACCO<br>WALNUT | THERMO<br>OAK | INTRA OAK | МОСНА | DARK<br>TRAVERTINE | TRAVERTINE | COFFEE<br>METAL | B