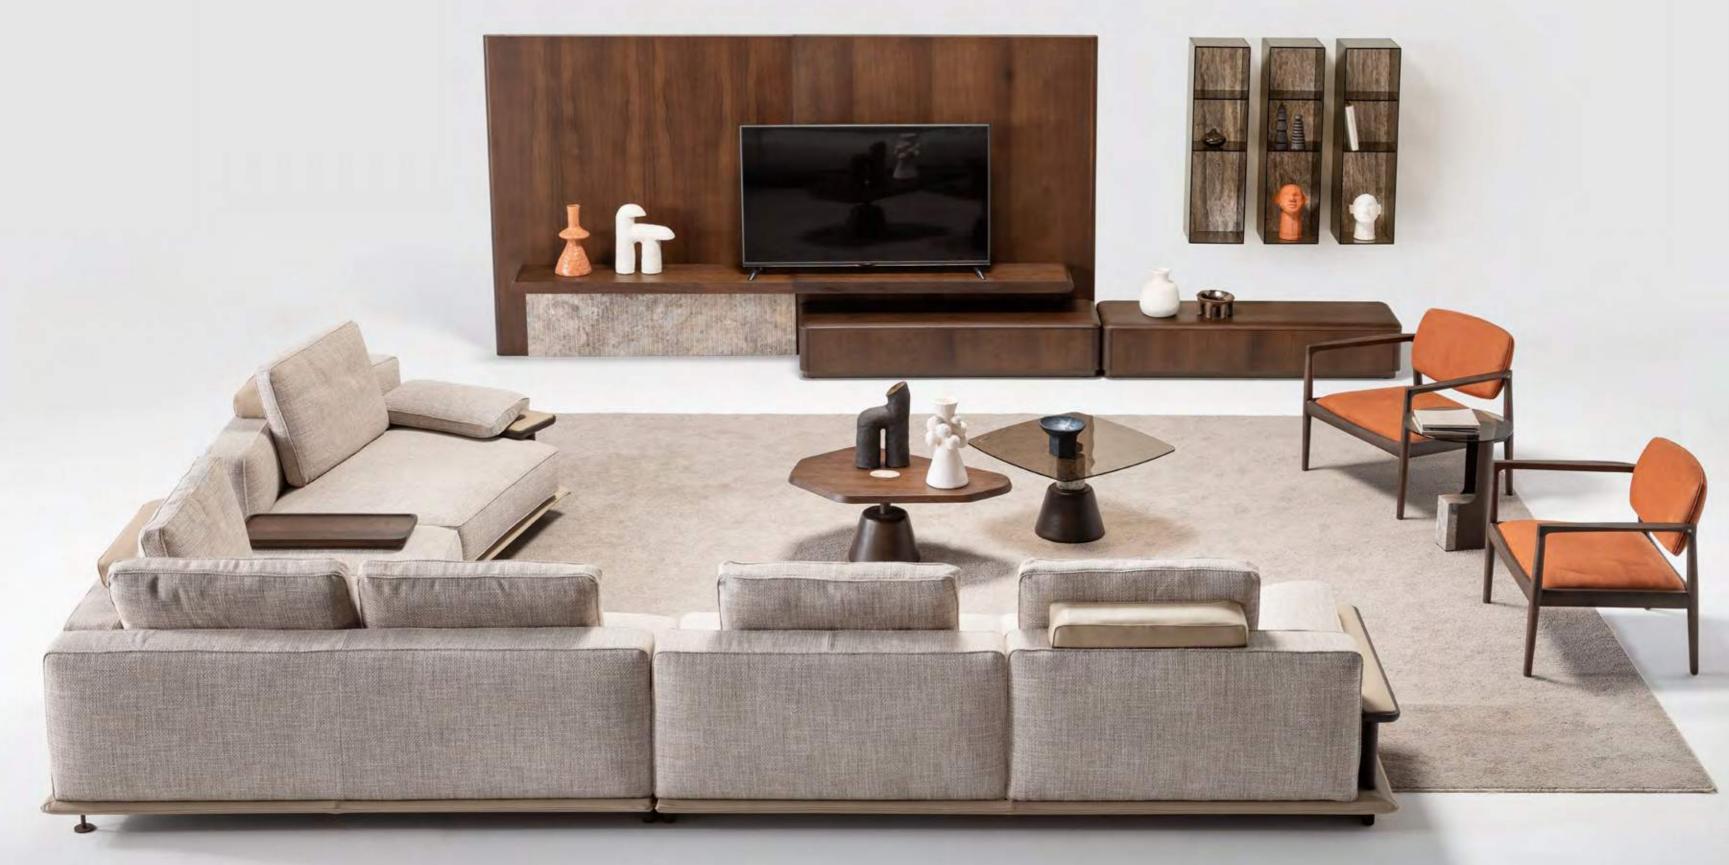

Bed | Dresser | Nightstand |

\_EDEN WALL UNIT HOMAGE

Eden wall unit, masterpiece of design that seamlessly combines precious materials. Each module offers a unique interpretation of contemporary elegance and new generation life style.

\_pg.38

Bookshelf Tv Block

pg.39\_

Crafted to redefine contemporary living spaces, EDEN to unit seamlessly integrates natural materials to create a visually stunning centerpiece. With its real stone accents exuding timeless elegance, warm wood adding depth, robust metal elements offering durability, and the wall module featuring innovative bent glass construction, EDEN to unit marries style with functionality.

Tv Unit

Eden bookcase combines the strong and robust effect of natural materials with an elegant design language.

\_ERA SOFA SET

Era offers open elements with which to create chaises longues or poufs that can be arranged alongside the composition or used as free-standing elements, also for the centre of the room. The conjoining rectangular or trapezoidal elements feature innovative wood trays on which to place all kinds of objects.