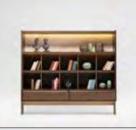

Tv Unit

Eden bookcase combines the strong and robust effect of natural materials with an elegant design language.

\_ERA SOFA SET

Era offers open elements with which to create chaises longues or poufs that can be arranged alongside the composition or used as free-standing elements, also for the centre of the room. The conjoining rectangular or trapezoidal elements feature innovative wood trays on which to place all kinds of objects.