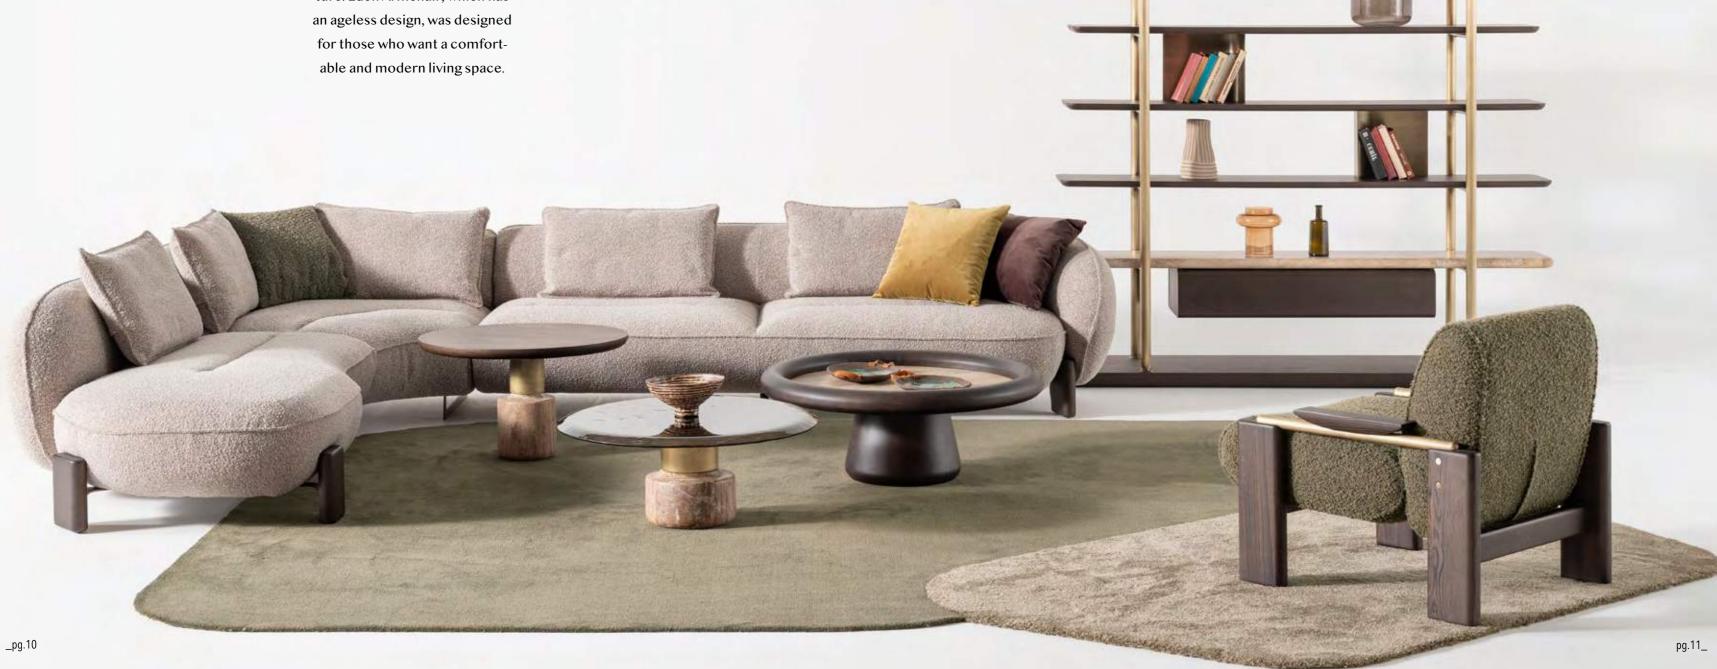

\_EDEN SOFA SET

## COMFORTABLE & MODERN LIVING SPACE

Standing out with its plain and dynamic structure, Eden Sofa offers comfort in every respect with its different seating options.

It has a design that does not break with the integrity with its disassembled wooden leg structure. Eden Armchair, which has an ageless design, was designed for those who want a comfortable and modern living space.

\_pg.12

A MODUL

B MODUL

C MODUL

Eden sofa, a unique design in which the most beatiful fabrics combine with an excellent craftmanship. The best place that you can spend time with yourself and your loved people within the daily chaos.