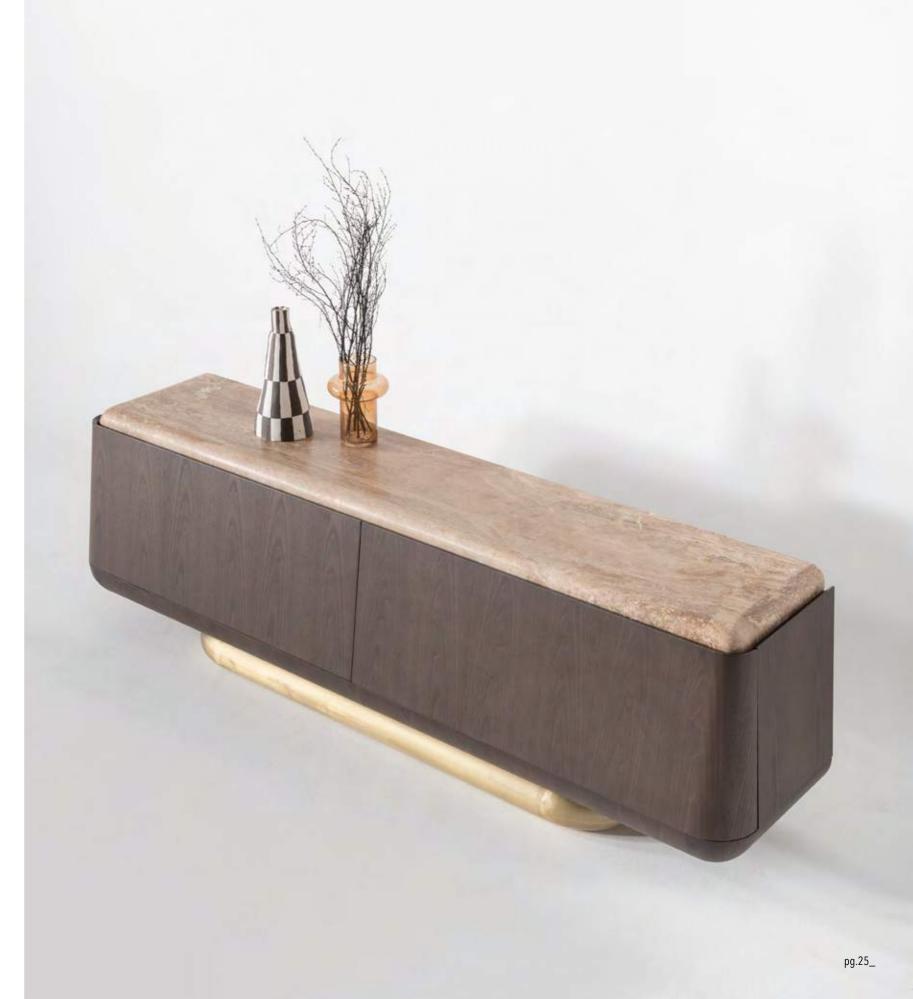

Bed | Dresser | Nightstand |

\_EDEN WALL UNIT HOMAGE

Eden wall unit, masterpiece of design that seamlessly combines precious materials. Each module offers a unique interpretation of contemporary elegance and new generation life style.

\_pg.38

Bookshelf Tv Block

pg.39\_

Crafted to redefine contemporary living spaces, EDEN to unit seamlessly integrates natural materials to create a visually stunning centerpiece. With its real stone accents exuding timeless elegance, warm wood adding depth, robust metal elements offering durability, and the wall module featuring innovative bent glass construction, EDEN to unit marries style with functionality.

Tv Unit

Eden bookcase combines the strong and robust effect of natural materials with an elegant design language.

\_ERA SOFA SET

Era offers open elements with which to create chaises longues or poufs that can be arranged alongside the composition or used as free-standing elements, also for the centre of the room. The conjoining rectangular or trapezoidal elements feature innovative wood trays on which to place all kinds of objects.