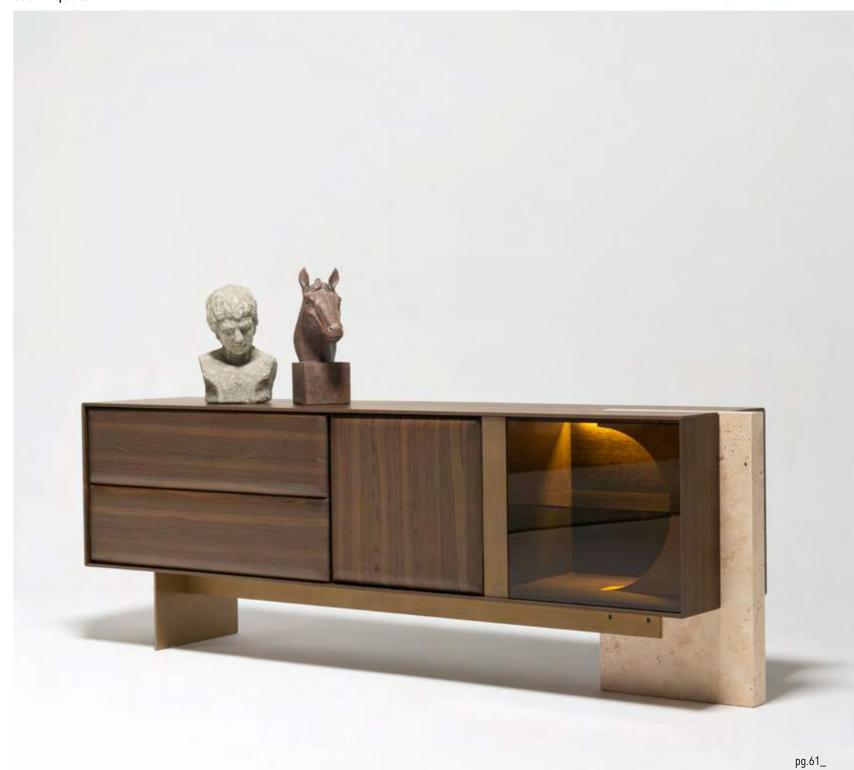

Bed | Dresser | Nightstand |

\_EDEN WALL UNIT HOMAGE

Eden wall unit, masterpiece of design that seamlessly combines precious materials. Each module offers a unique interpretation of contemporary elegance and new generation life style.

\_pg.38

Bookshelf Tv Block

pg.39\_

Crafted to redefine contemporary living spaces, EDEN to unit seamlessly integrates natural materials to create a visually stunning centerpiece. With its real stone accents exuding timeless elegance, warm wood adding depth, robust metal elements offering durability, and the wall module featuring innovative bent glass construction, EDEN to unit marries style with functionality.

Tv Unit

Eden bookcase combines the strong and robust effect of natural materials with an elegant design language.

\_ERA SOFA SET

Era offers open elements with which to create chaises longues or poufs that can be arranged alongside the composition or used as free-standing elements, also for the centre of the room. The conjoining rectangular or trapezoidal elements feature innovative wood trays on which to place all kinds of objects.