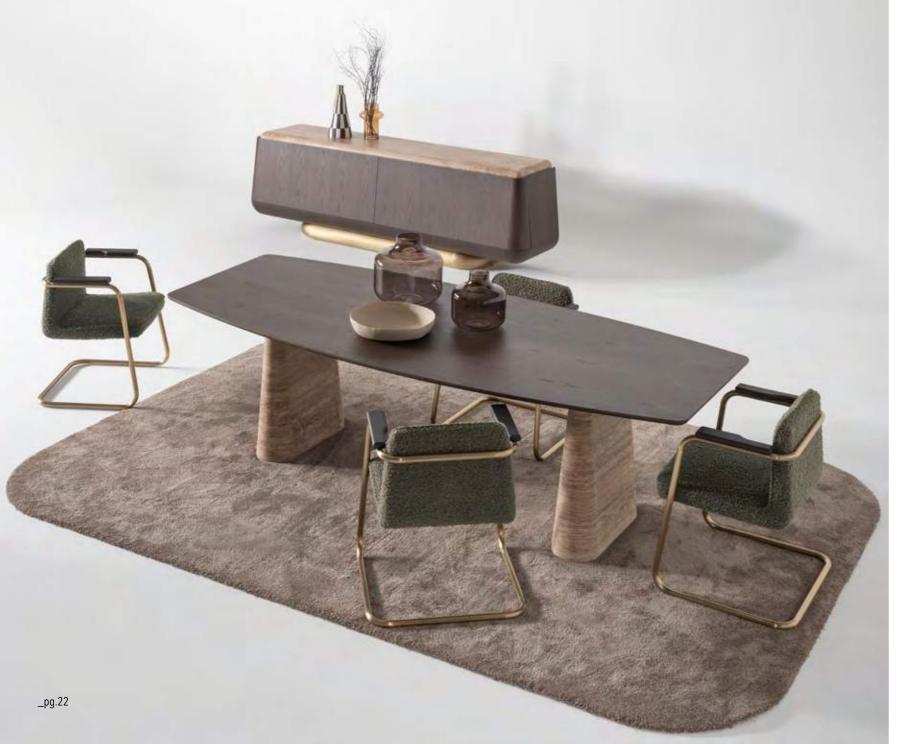

\_ERA DINING ROOM

Era console, which has been dimensioned and designed outside of standard forms and dimensions, is very successful in synthesizing special handcrafts with modern production techniques.

\_Era dining room

Era table, which has solid and characteristic features, is very rich to offer a range of options in the form of bottom table and leg with is specially designed assembly and production method. Imagine being able to touch thousands of years ago with the fusion glass technique used by Egyptians and Seljuks, as well as wood veneer top table produced with special craftsmanship, each one more special than the other or a travertine marble of your choice. Own an iconic product, not just a table.

ahla

\_Era dining room

The real stone texture, specially prepared for the ERA Series, is one of the elements that highlights the identity of the product. The marble used in ERA has been one of the rare stones with antibacterial properties, high durability and used in historical textures and special works in the past. One of the reasons why we prefer this stone is that it is one of the rare stones that carry the traces of past history.