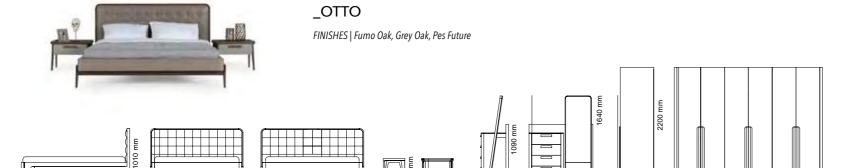

#### \_OTTO BEDROOM

## ELEGANT & TIMELESS DESIGN

It is designed for those who don't make concessions to simplicity. Otto, where cubic and oval lines are used together for your living comfort, has a relaxing and peaceful feature with its color and design details.

#### \_BEDROOMS | TECHNICAL DETAILS

\_ERA

FINISHES | Thermo Oak TRAVERTINE