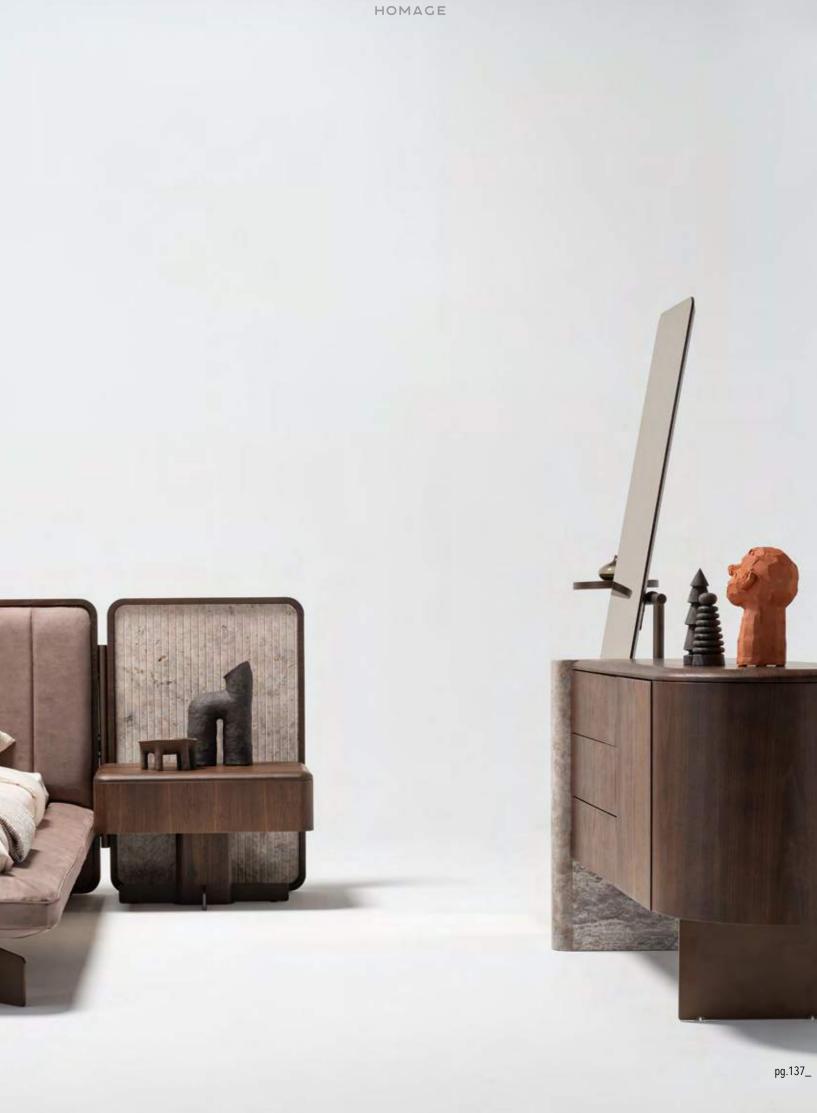

\_EDEN BEDROOM

#### HARMONIOUS BLEND

Introducing our captivating bedroom collection, meticulously crafted with wood, travertine, and brushed metal details, offering a harmonious blend of natural allure and modern sophistication. Each piece in this collection is a testament to refined craftsmanship and timeless elegance, with the warm wood exuding a sense of rustic charm, the travertine infusing an air of understated luxury, and the brushed metal details adding a contemporary edge.

Bed | Dresser | Nightstand |

\_EDEN WALL UNIT HOMAGE

Eden wall unit, masterpiece of design that seamlessly combines precious materials. Each module offers a unique interpretation of contemporary elegance and new generation life style.