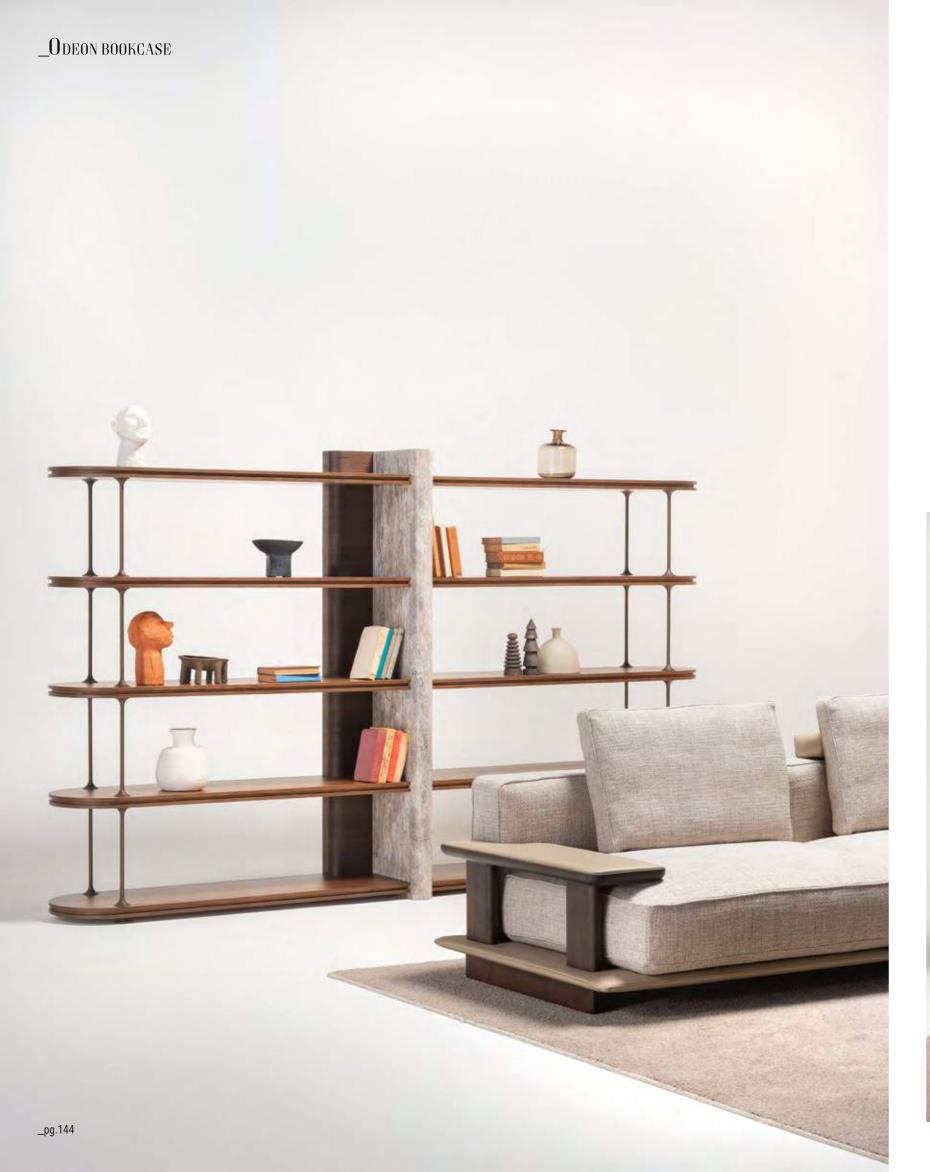

\_Era wall unit

Era wall unit consists of 4 different modules. These are shelves, bookshelves, showcases and TV blocks. You can use the module you want in ac-cordance with the intended use and create your own custom field. It turns into a unique and non-repeatable product with its product design in which special wood, metal and stone textures are used.

\_pg.76

Bookshelf

Era offers you a range for the living room with innovative features both in its design and development. The highest quality finishes provide modern suggestions for combining units to fit in exactly with the needs os each area.

Bookcase

LIGHT IS INHERENT FOR SOME. THEY DON'T MAKE AN EFFORT TO LOOK DIF-FERENT, MAGNIFICENT; BE-CAUSE THEY ARE NATURAL BORN DIFFERENT, EVERY WHERE YOU LOOK AT YOU CAN SEE THEM. LIKE A STAR CROWNING THE SKY IN THE NIGHTS, A DEW-DROP ADORNING A LEAF OR LIKE THE HEART OF A PRECIOUS DIAMOND. THEY GIVE A QUITE DIFFERENT MEANING TO GRACE. Exactly like edessa, GIVING NEW MEANINGS TO YOUR LIFE, BRINGING YOUR HOME TOGETHER WITH LIGHT OF GRACE AND ELEGANCE. EDESSA WAS DESIGNED BY INSPIRATION FROM THE MACNIFIENCE OF NATURE.