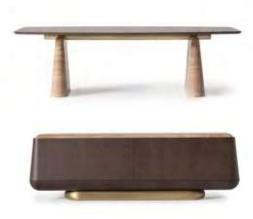

\_ERA DINING ROOM

Era console, which has been dimensioned and designed outside of standard forms and dimensions, is very successful in synthesizing special handcrafts with modern production techniques.

\_Era dining room

Era table, which has solid and characteristic features, is very rich to offer a range of options in the form of bottom table and leg with is specially designed assembly and production method. Imagine being able to touch thousands of years ago with the fusion glass technique used by Egyptians and Seljuks, as well as wood veneer top table produced with special craftsmanship, each one more special than the other or a travertine marble of your choice. Own an iconic product, not just a table.

ahla

\_Era dining room

The real stone texture, specially prepared for the ERA Series, is one of the elements that highlights the identity of the product. The marble used in ERA has been one of the rare stones with antibacterial properties, high durability and used in historical textures and special works in the past. One of the reasons why we prefer this stone is that it is one of the rare stones that carry the traces of past history.