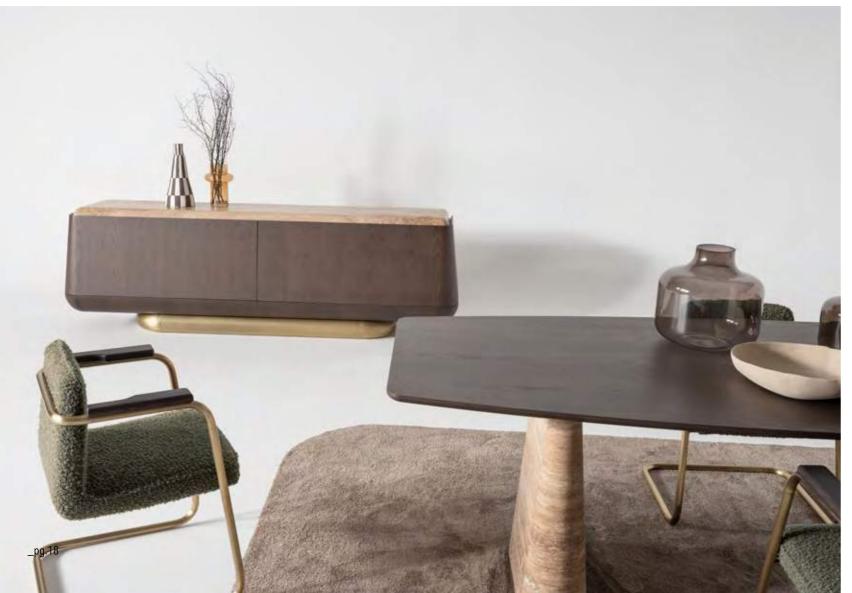

Bed | Dresser | Nightstand |

\_EDEN WALL UNIT HOMAGE

Eden wall unit, masterpiece of design that seamlessly combines precious materials. Each module offers a unique interpretation of contemporary elegance and new generation life style.

\_pg.38

Bookshelf Tv Block

pg.39\_

Crafted to redefine contemporary living spaces, EDEN to unit seamlessly integrates natural materials to create a visually stunning centerpiece. With its real stone accents exuding timeless elegance, warm wood adding depth, robust metal elements offering durability, and the wall module featuring innovative bent glass construction, EDEN to unit marries style with functionality.

Tv Unit

Eden bookcase combines the strong and robust effect of natural materials with an elegant design language.

\_ERA SOFA SET

Era offers open elements with which to create chaises longues or poufs that can be arranged alongside the composition or used as free-standing elements, also for the centre of the room. The conjoining rectangular or trapezoidal elements feature innovative wood trays on which to place all kinds of objects.