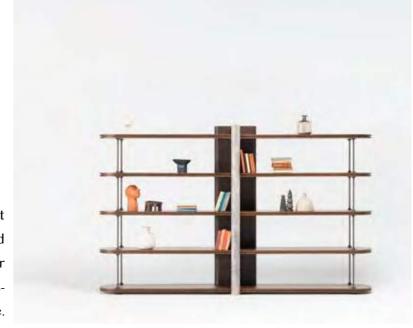

\_Era wall unit

Era wall unit consists of 4 different modules. These are shelves, bookshelves, showcases and TV blocks. You can use the module you want in ac-cordance with the intended use and create your own custom field. It turns into a unique and non-repeatable product with its product design in which special wood, metal and stone textures are used.

\_pg.76

Bookshelf

Era offers you a range for the living room with innovative features both in its design and development. The highest quality finishes provide modern suggestions for combining units to fit in exactly with the needs os each area.

Bookcase

LIGHT IS INHERENT FOR SOME. THEY DON'T MAKE AN EFFORT TO LOOK DIF-FERENT, MAGNIFICENT; BE-CAUSE THEY ARE NATURAL BORN DIFFERENT, EVERY WHERE YOU LOOK AT YOU CAN SEE THEM. LIKE A STAR CROWNING THE SKY IN THE NIGHTS, A DEW-DROP ADORNING A LEAF OR LIKE THE HEART OF A PRECIOUS DIAMOND. THEY GIVE A QUITE DIFFERENT MEANING TO GRACE. Exactly like edessa, GIVING NEW MEANINGS TO YOUR LIFE, BRINGING YOUR HOME TOGETHER WITH LIGHT OF GRACE AND ELEGANCE. EDESSA WAS DESIGNED BY INSPIRATION FROM THE MACNIFIENCE OF NATURE.