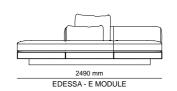

SSA ARMCHAIR | W 90 - H 72 - D 100 cm



\_IRON ARMCHAIR



\_GAMMA ARMCHAIR



\_NEXT ARMCHAIR<sub>|W75-H72-D83cm</sub>



\_OPERA ARMCHAIR | W 90 - H 102 - D 67 cm



\_EDEN ARMCHAIR | W 73 - H 73 - D 84 cm







# \_CHAIRS





\_ERA CHAIR | W 54 - H 67 - D 41 cm







\_ODEON CHAIR |W 61 - H 88 - D 57 cm









\_ANTE CHAIR | W 41 - H 80 - D 44 cm





\_NEXT CHAIR |W 45 - H 90 - D 45 cm



\_OTTO CHAIR



\_STOA CHAIR | W 41 - H 80 - D 44 cm



































## HOMAGE



\_TECHNICAL DETAILS

### $\_Sofas$ | technical details



\_EDEN



EDEN E MODULE + TABLE

































EDEN TABLE MODULE

















\_ERA



ERA - 3 SEATER

2030 mm ERA - 2 SEATER







\_ERA CORNER









\_EDESSA















EDESSA - B MODULE



\_EDESSA CORNER









\_DIAMOND

























### $\_Sofas$ | technical details

















\_NEXT





\_GAMMA & GAMMA CORNER





























\_OPUS CORNER







## \_CRAFT CORNER & RELAX



















#### \_BEDROOMS | TECHNICAL DETAILS









\_ERA

FINISHES | Thermo Oak TRAVERTINE







#### \_BEDROOMS | TECHNICAL DETAILS

## \_BEDROOMS | TECHNICAL DETAILS











\_AURA FINISHES | Grey Oak, Fumo Oak, Pes Future, Cosmos B



\_ICON FINISHES | American Walnut, Scarlett, Crown



1802 mm

2002 mm













\_LIGNA FINISHES | Fumo Oak, Grey Oak, Crown, Scarlett



422 mm 621 mm

542 mm

1240 mm

665 mm







2112 mm

# HOMAGE COLOR CHART

| COLOR CHART<br>INTERNATIONAL | TOBACCO<br>WALNUT | THERMO<br>OAK | INTRA OAK | МОСНА | DARK<br>TRAVERTINE | TRAVERTINE