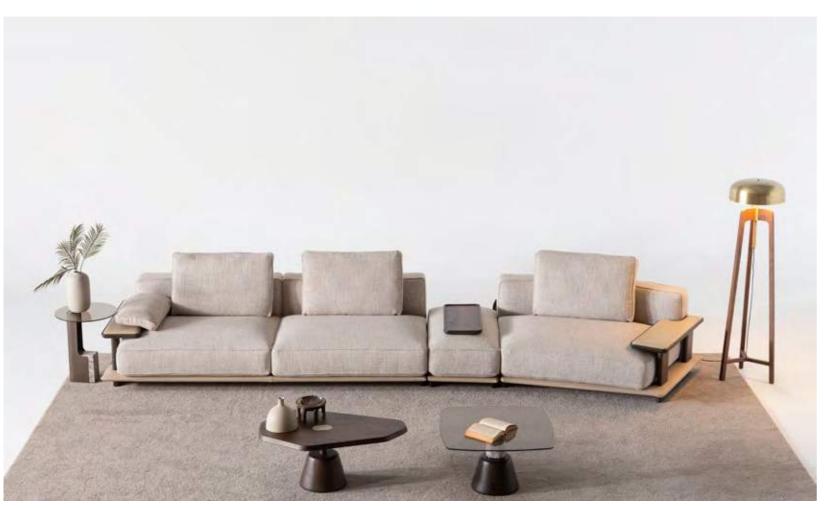

\_EDEN SOFA SET

## COMFORTABLE & MODERN LIVING SPACE

Standing out with its plain and dynamic structure, Eden Sofa offers comfort in every respect with its different seating options.

It has a design that does not break with the integrity with its disassembled wooden leg structure. Eden Armchair, which has an ageless design, was designed for those who want a comfortable and modern living space.

\_pg.12

A MODUL

B MODUL

C MODUL

Eden sofa, a unique design in which the most beatiful fabrics combine with an excellent craftmanship. The best place that you can spend time with yourself and your loved people within the daily chaos.