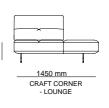

# \_CHAIRS





\_ERA CHAIR | W 54 - H 67 - D 41 cm







\_ODEON CHAIR |W 61 - H 88 - D 57 cm









\_ANTE CHAIR | W 41 - H 80 - D 44 cm





\_NEXT CHAIR |W 45 - H 90 - D 45 cm



\_OTTO CHAIR



\_STOA CHAIR | W 41 - H 80 - D 44 cm



































## HOMAGE



\_TECHNICAL DETAILS

### $\_Sofas$ | technical details



\_EDEN



EDEN E MODULE + TABLE

































EDEN TABLE MODULE

















\_ERA



ERA - 3 SEATER

2030 mm ERA - 2 SEATER







\_ERA CORNER









\_EDESSA















EDESSA - B MODULE



\_EDESSA CORNER









\_DIAMOND

























### $\_Sofas$ | technical details

















\_NEXT





\_GAMMA & GAMMA CORNER





























\_OPUS CORNER







## \_CRAFT CORNER & RELAX



















#### \_BEDROOMS | TECHNICAL DETAILS









\_ERA

FINISHES | Thermo Oak TRAVERTINE







#### \_BEDROOMS | TECHNICAL DETAILS

## \_BEDROOMS | TECHNICAL DETAILS











\_AURA FINISHES | Grey Oak, Fumo Oak, Pes Future, Cosmos B



\_ICON FINISHES | American Walnut, Scarlett, Crown



1802 mm

2002 mm













\_LIGNA FINISHES | Fumo Oak, Grey Oak, Crown, Scarlett



422 mm 621 mm

542 mm

1240 mm

665 mm







2112 mm

# HOMAGE COLOR CHART

| COLOR CHART<br>INTERNATIONAL | TOBACCO<br>WALNUT | THERMO<br>OAK | INTRA OAK | МОСНА | DARK<br>TRAVERTINE | TRAVERTINE | COFFEE<br>METAL | BRONZE<br>METAL | BRUSH<br>GOLD |
|------------------------------|-------------------|---------------|-----------|-------|--------------------|------------|-----------------|-----------------|