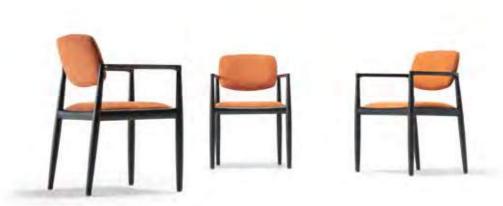

Wardrobe | Bed | Dresser | Nightstand |

\_pg.221\_

\_pg.222

\_LEMA ARMCHAIR |W 82 - H 106 - D 91 cm

\_LOFT ARMCHAIR |W73-H72-D84cm

\_ODEON ARMCHAIR

\_pg.224

\_EDESSA ARMCHAIR | W 90 - H 72 - D 100 cm

\_IRON ARMCHAIR

\_GAMMA ARMCHAIR

\_NEXT ARMCHAIR<sub>|W75-H72-D83cm</sub>

\_OPERA ARMCHAIR | W 90 - H 102 - D 67 cm

\_EDEN ARMCHAIR | W 73 - H 73 - D 84 cm