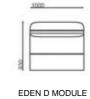

### $\_Sofas$ | technical details

\_EDEN

EDEN E MODULE + TABLE

EDEN TABLE MODULE

\_ERA

ERA - 3 SEATER

2030 mm ERA - 2 SEATER

\_ERA CORNER