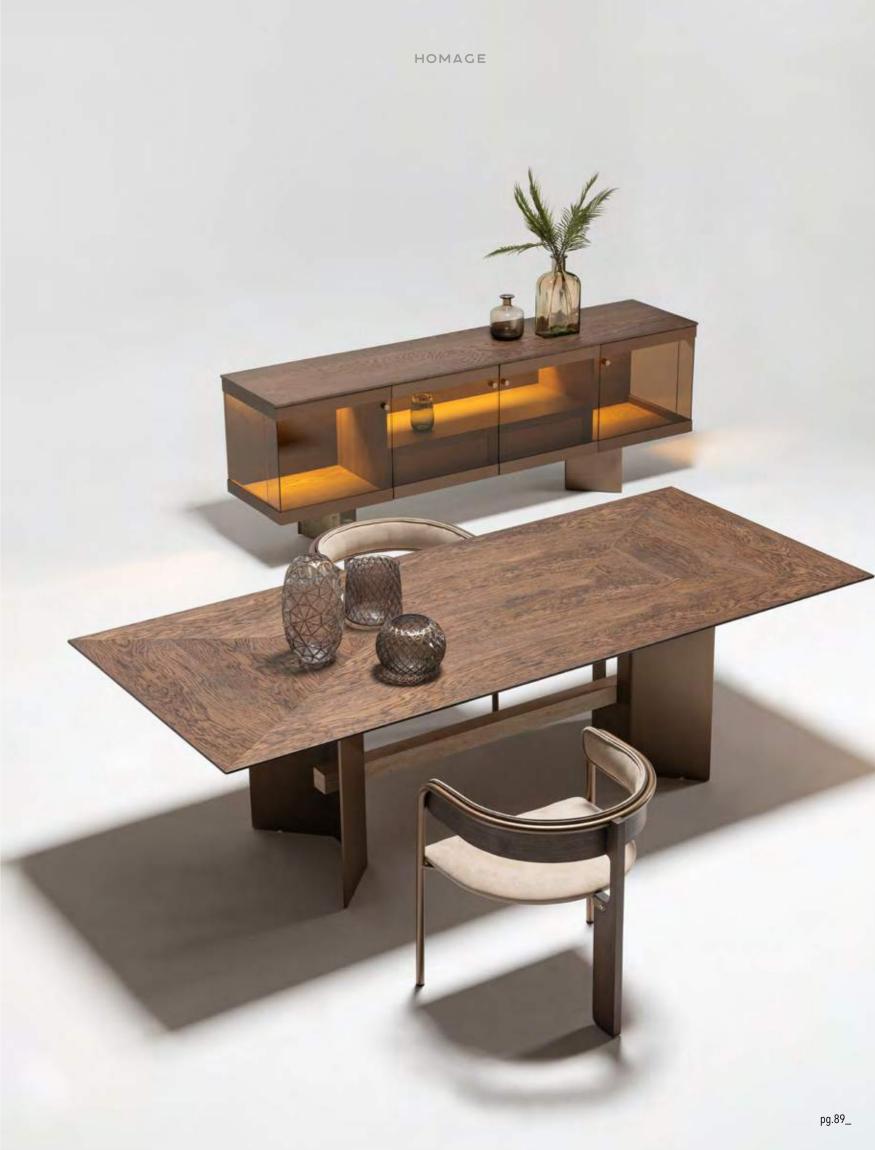

\_EDESSA DINING ROOM

Console | Table | Chair

\_Edessa dining room

THE REAL STONE TEX-TURE, SPECIALLY PRE-PARED FOR THE EDESSA, IS ONE OF THE ELEMENTS THAT HIGHLIGHTS THE IDENTITY OF THE PRODUCT. ONE OF THE REASONS WHY WE PREFER THIS STONE IS THAT IT IS ONE OF THE RARE STONES THAT CARRY THE TRACES OF PAST HISTORY.WE GIVE EVERY GEOMETRIC SHAPE WE DESIGN THE OPPORTUNITY TO EXPRESS ITSELF IN THE BEST WAY BY USING THE MOST SUITABLE MATERIALS. WITH THE NATURAL MATERIALS USED, WE CREATE A NATURAL AND IMPRESSIVE SERIES THAT CAN COMMUNICATE WITH ITS SURROUNDINGS.