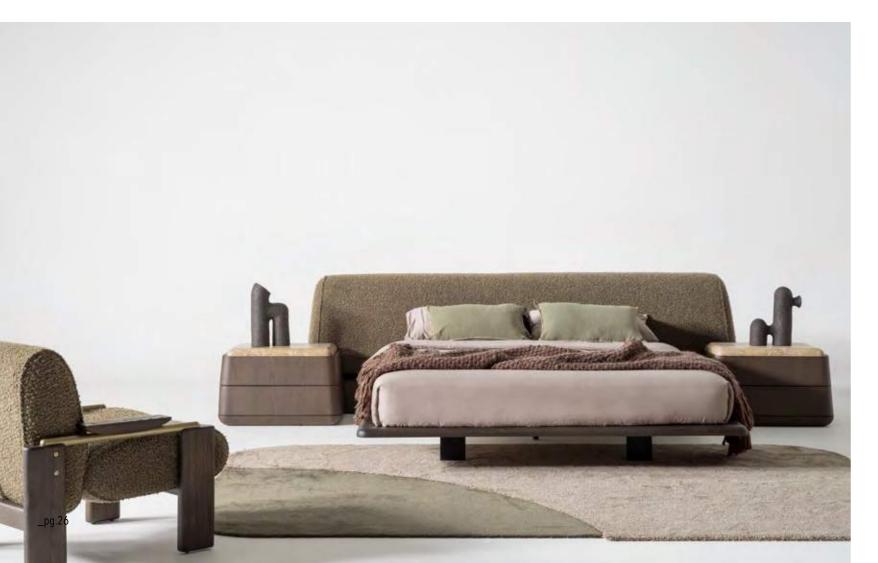

\_EDEN BEDROOM

#### HARMONIOUS BLEND

Introducing our captivating bedroom collection, meticulously crafted with wood, travertine, and brushed metal details, offering a harmonious blend of natural allure and modern sophistication. Each piece in this collection is a testament to refined craftsmanship and timeless elegance, with the warm wood exuding a sense of rustic charm, the travertine infusing an air of understated luxury, and the brushed metal details adding a contemporary edge.

## SANCTUARY OF RELAXATION

Night time with Eden is an experience to be enjoyed every night. A many-sided and versatile world, but whose components have connotations of a higher class of style and cool elegance.

Refined and eclectic atmospheres for making everyone's dream come true, not only with their eyes closed.

The sleeping area has been designed to portray the traditional principles, through many design ideas, and to create more room for personal wellbeing, where it is possible to enjoy and share a totally relaxing experience. A privileged place to start and end the day.