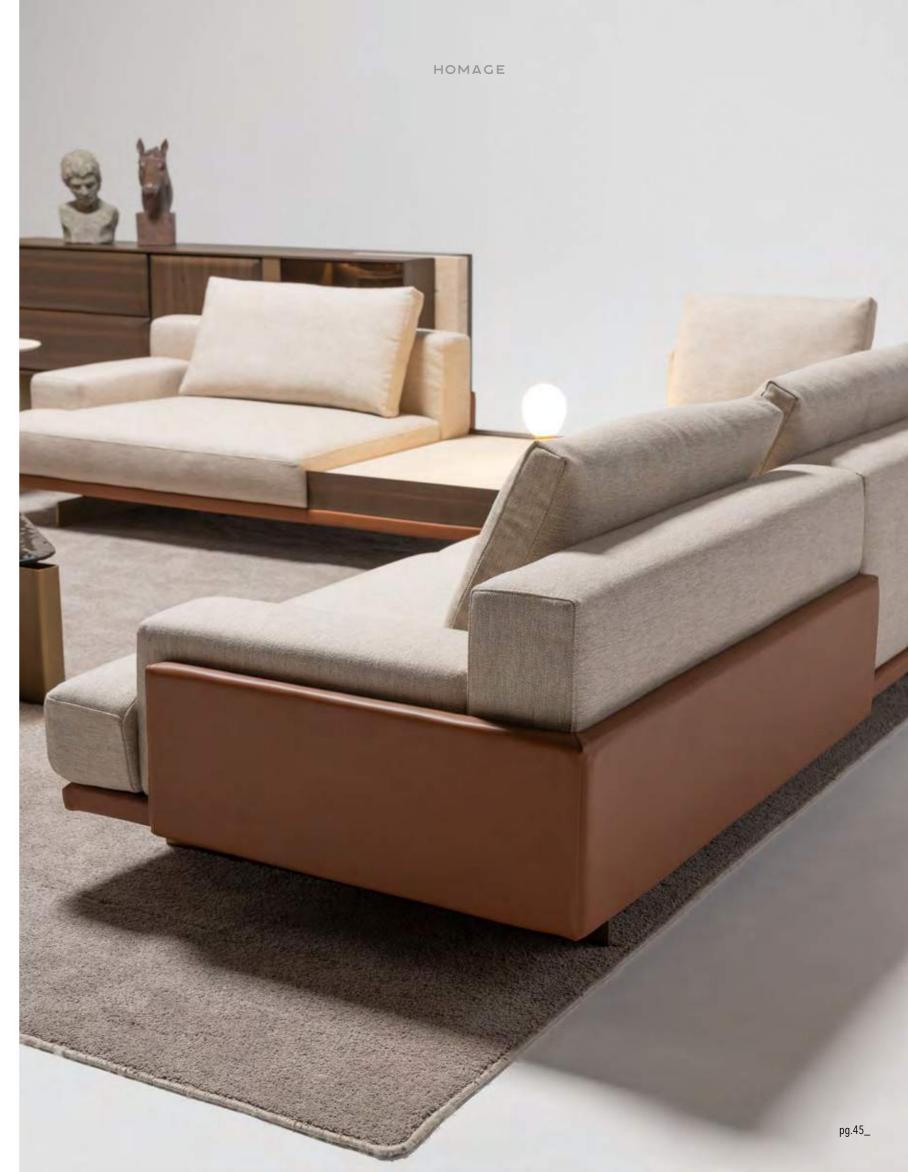

Tv Unit

Eden bookcase combines the strong and robust effect of natural materials with an elegant design language.

\_ERA SOFA SET

Era offers open elements with which to create chaises longues or poufs that can be arranged alongside the composition or used as free-standing elements, also for the centre of the room. The conjoining rectangular or trapezoidal elements feature innovative wood trays on which to place all kinds of objects.

\_pg.49\_

Era is a system of modular sofas featuring rigorous shapes. A design marked by geometrical lines, based on mix & match modular elements that came together in linear, angular compositions or with the addition of hanging trapezoidal or rectangular elements in unusual and highly appealing configurations.