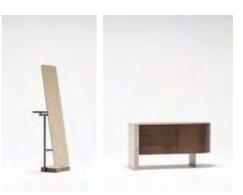

Bed | Dresser | Nightstand |

\_EDEN WALL UNIT HOMAGE

Eden wall unit, masterpiece of design that seamlessly combines precious materials. Each module offers a unique interpretation of contemporary elegance and new generation life style.

\_pg.38

Bookshelf Tv Block

pg.39\_

Crafted to redefine contemporary living spaces, EDEN to unit seamlessly integrates natural materials to create a visually stunning centerpiece. With its real stone accents exuding timeless elegance, warm wood adding depth, robust metal elements offering durability, and the wall module featuring innovative bent glass construction, EDEN to unit marries style with functionality.

Tv Unit

Eden bookcase combines the strong and robust effect of natural materials with an elegant design language.

\_ERA SOFA SET

Era offers open elements with which to create chaises longues or poufs that can be arranged alongside the composition or used as free-standing elements, also for the centre of the room. The conjoining rectangular or trapezoidal elements feature innovative wood trays on which to place all kinds of objects.