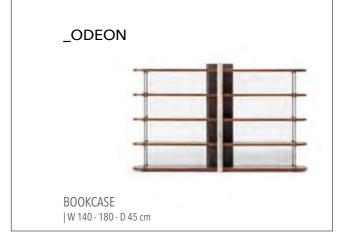

## LIVELY ENVIRONMENT

Odeon appeals to those whose sense of design favors simplicity. Antique gold metal details were used in the product, which has elegant lines. Also it adds extra-ordinary function to your living room with its glass shelf.

Odeon, which has the perfect harmony of natural stone and wood. Its design that make your room timeless by a sense of history and a piece of the future.

Bookcas

WE DO. IT CHANGES OVER TIME, ADJUSTING TO NEW TASTES, NEEDS AND LIFE STYLES. It'S HOW YOU LIVE IT. HOME IS MORE THAN EVER "OUR PLACE", THE PLACE WE WANT TO BE AND FIND OURSELVES. VALUES LIKE BEAUTY, LONG-LASTING QUALITY AND HARMONY WITH THE OBJECTS AROUND US ARE MORE THAN EVER IMPORTANT. ALL THIS IS WHAT WE CALL "PERSONAL LIVING", AN ADVANCED CONCEPT OF SPACE THAT IS ABLE TO REFLECT OUR WAY OF BEING, OUR LIVING STYLE DOWN TO THE SMALLEST DETAIL. ALL THIS INSPIRES DIAMOND, TO BE PERSONAL-IZED AND MATCHED TO SUIT INDIVIDUAL TASTES.