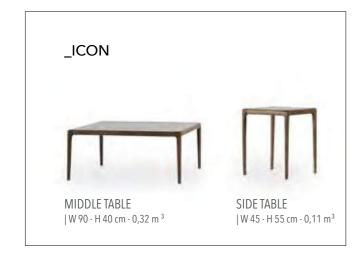

Metal legs add a modern and minimalist look to the product.

\_pg.186

THE LIVING ROOM HAS A SIGNIFICANT PLACE IN HUMAN LIFE . HAVING A WIDE RANGE OF FURNI-TURE CHOICES, PEOPLE ARE MADE TO BE COM-FORTABLE AND PEACEFUL MANNER BASED ON THEIR USE. WE NEED A DINING ROOM SET WHICH ALWAYS RELAXED, COM-FORTABLE, SHOULD BE DURABLE AND SHOULD MEET THE VALUE. ICON OFFERS LIVING SPACES WHERE EVERY DETAIL IS METICULOUSLY PLANNED FOR THE COMFORT OF LIFE, WHERE UNNEC-ESSARY ITEMS ARE NOT INCLUDED AND DISOR-DER IS NOT INCLUDED IN YOUR DAILY LIFE.

\_ICON DINING ROOM

I con Dining Room hides all the glitter of the city with its ceramic and bronze coating details.

The product, in which walnut wood is used, also has a touch cover system. In this way, it offers a minimal design.

Console | Table | Chair

THE BEDROOM HAS A SIGNIFICANT PLACE IN HUMAN LIFE. HAVING A WIDE RANGE OF FURNI-TURE CHOICES, PEOPLE ARE MADE TO BE COM-FORTABLE AND PEACEFUL MANNER BASED ON THEIR USE. WE NEED A BEDROOM SET WHICH ALWAYS RELAXED, COM-FORTABLE, SHOULD BE DURABLE AND SHOULD MEET THE VALUE. ICON OFFERS LIVING SPACES WHERE EVERY DETAIL IS METICULOUSLY PLANNED FOR THE COMFORT OF LIFE, WHERE UNNEC-ESSARY ITEMS ARE NOT INCLUDED AND DISOR-DER IS NOT INCLUDED IN YOUR DAILY LIFE.