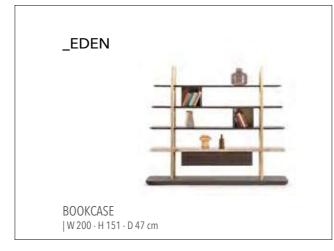

Tv Unit

Eden bookcase combines the strong and robust effect of natural materials with an elegant design language.

\_ERA SOFA SET

Era offers open elements with which to create chaises longues or poufs that can be arranged alongside the composition or used as free-standing elements, also for the centre of the room. The conjoining rectangular or trapezoidal elements feature innovative wood trays on which to place all kinds of objects.