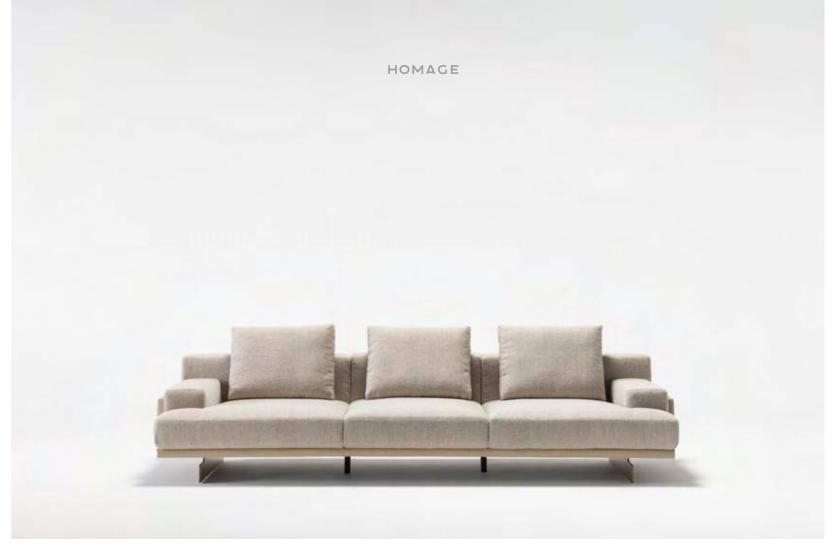

strong and robust effect of natural materials with an elegant design language.











\_ERA SOFA SET









Era offers open elements with which to create chaises longues or poufs that can be arranged alongside the composition or used as free-standing elements, also for the centre of the room. The conjoining rectangular or trapezoidal elements feature innovative wood trays on which to place all kinds of objects.





\_pg.49\_

Era is a system of modular sofas featuring rigorous shapes. A design marked by geometrical lines, based on mix & match modular elements that came together in linear, angular compositions or with the addition of hanging trapezoidal or rectangular elements in unusual and highly appealing configurations.











B MODUL C MODUL







pg.51\_ \_pg.50













BEGINS WITH NATURALNESS. ALL THE MATERIALS USED WERE SPECIALLY PRODUCED TO BE FREE FROM ARTIF ICI-ALITY AND IN HARMONY WITH EACH OTHER. THE GLASS MA-TERIALS USED IN ERA WERE SPECIALLY PRODUCED WITH THE FUSION TECHNIQUE. THE PROCESS, WHICH IS MADE AFTER THE TRANSPARENT AND COLORED GLASS IS CUT INTO THE DESIRED FORM WHEN COLD, IS PLACED ACCORDING TO THE SPECIF IED SHAPE, AND COOKED AT 750-900 DECREES IN OVENS SPECIAL FOR GLASS, IS CALLED "GLASS FUSION". THE FUSION TECHNIQUE IS COMPLETELY HANDCRAFTED. SO ONE OF THE OBJECTS IS SIMILAR TO THE OTHER, BUT NEVER THE



\_ERA DINING ROOM









Era console, which has been dimensioned and designed outside of standard forms and dimensions, is very successful in synthesizing special handcrafts with modern production techniques.







\_Era dini