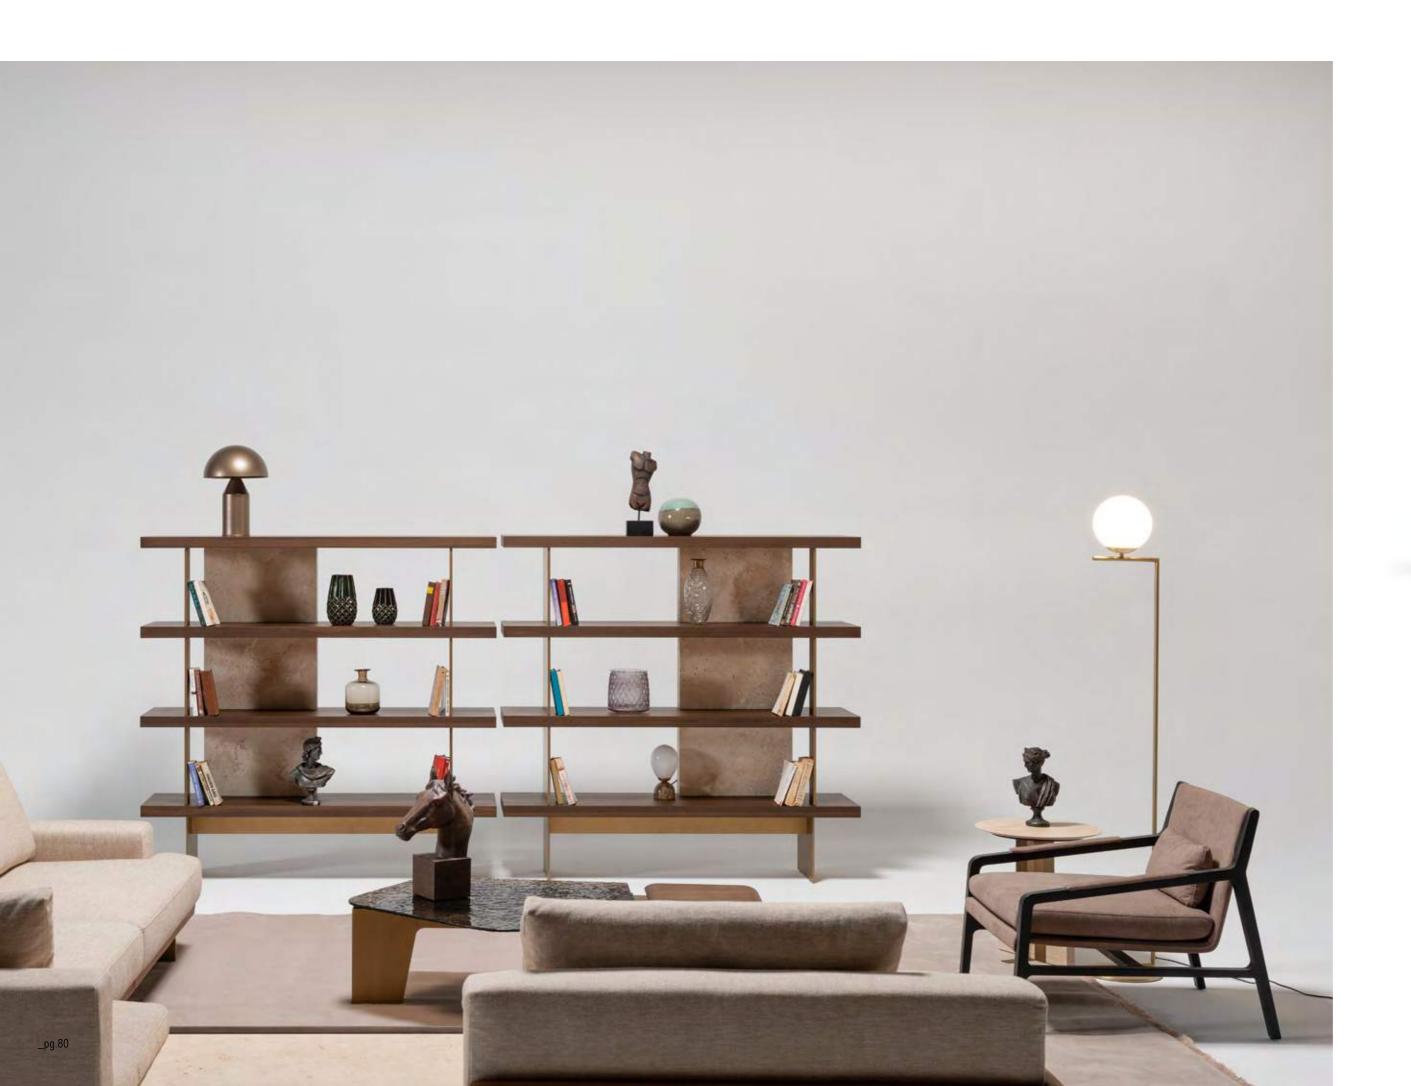

\_Era wall unit

Era wall unit consists of 4 different modules. These are shelves, bookshelves, showcases and TV blocks. You can use the module you want in ac-cordance with the intended use and create your own custom field. It turns into a unique and non-repeatable product with its product design in which special wood, metal and stone textures are used.

\_pg.76

Bookshelf

Era offers you a range for the living room with innovative features both in its design and development. The highest quality finishes provide modern suggestions for combining units to fit in exactly with the needs os each area.

Bookcase

LIGHT IS INHERENT FOR SOME. THEY DON'T MAKE AN EFFORT TO LOOK DIF-FERENT, MAGNIFICENT; BE-CAUSE THEY ARE NATURAL BORN DIFFERENT, EVERY WHERE YOU LOOK AT YOU CAN SEE THEM. LIKE A STAR CROWNING THE SKY IN THE NIGHTS, A DEW-DROP ADORNING A LEAF OR LIKE THE HEART OF A PRECIOUS DIAMOND. THEY GIVE A QUITE DIFFERENT MEANING TO GRACE. Exactly like edessa, GIVING NEW MEANINGS TO YOUR LIFE, BRINGING YOUR HOME TOGETHER WITH LIGHT OF GRACE AND ELEGANCE. EDESSA WAS DESIGNED BY INSPIRATION FROM THE MACNIFIENCE OF NATURE.