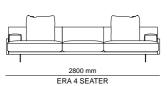

### $\_Sofas$ | technical details

\_EDEN

EDEN E MODULE + TABLE

EDEN TABLE MODULE

\_ERA

ERA - 3 SEATER

2030 mm ERA - 2 SEATER

\_ERA CORNER