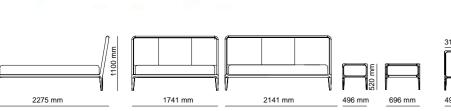

### $\_Sofas$ | technical details

\_EDEN

EDEN E MODULE + TABLE

EDEN TABLE MODULE

\_ERA

ERA - 3 SEATER

2030 mm ERA - 2 SEATER

\_ERA CORNER

### $\_Sofas$ | technical details

\_NEXT

\_GAMMA & GAMMA CORNER

\_OPUS CORNER

## \_CRAFT CORNER & RELAX