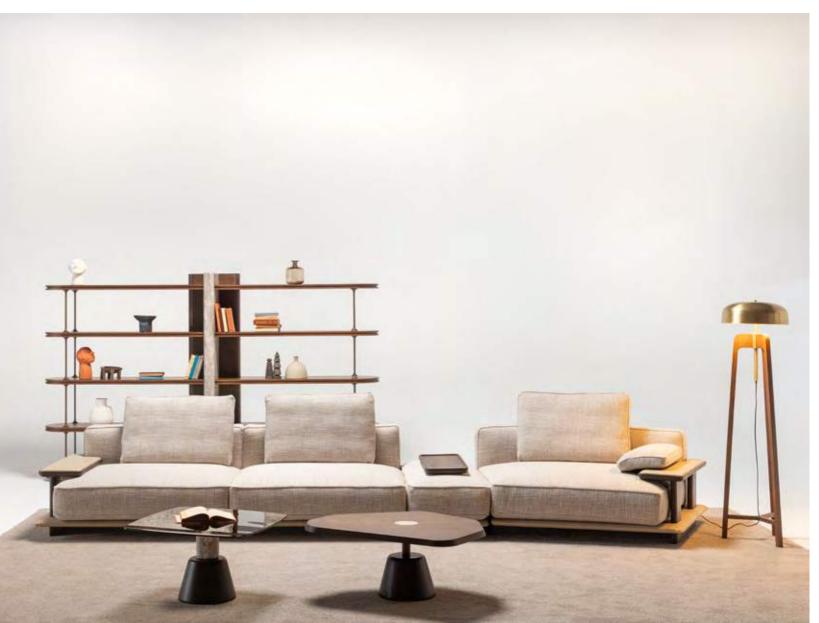

\_Era wall unit

Era wall unit consists of 4 different modules. These are shelves, bookshelves, showcases and TV blocks. You can use the module you want in ac-cordance with the intended use and create your own custom field. It turns into a unique and non-repeatable product with its product design in which special wood, metal and stone textures are used.

\_pg.76

Bookshelf

Era offers you a range for the living room with innovative features both in its design and development. The highest quality finishes provide modern suggestions for combining units to fit in exactly with the needs os each area.

Bookcase

LIGHT IS INHERENT FOR SOME. THEY DON'T MAKE AN EFFORT TO LOOK DIF-FERENT, MAGNIFICENT; BE-CAUSE THEY ARE NATURAL BORN DIFFERENT, EVERY WHERE YOU LOOK AT YOU CAN SEE THEM. LIKE A STAR CROWNING THE SKY IN THE NIGHTS, A DEW-DROP ADORNING A LEAF OR LIKE THE HEART OF A PRECIOUS DIAMOND. THEY GIVE A QUITE DIFFERENT MEANING TO GRACE. Exactly like edessa, GIVING NEW MEANINGS TO YOUR LIFE, BRINGING YOUR HOME TOGETHER WITH LIGHT OF GRACE AND ELEGANCE. EDESSA WAS DESIGNED BY INSPIRATION FROM THE MACNIFIENCE OF NATURE.