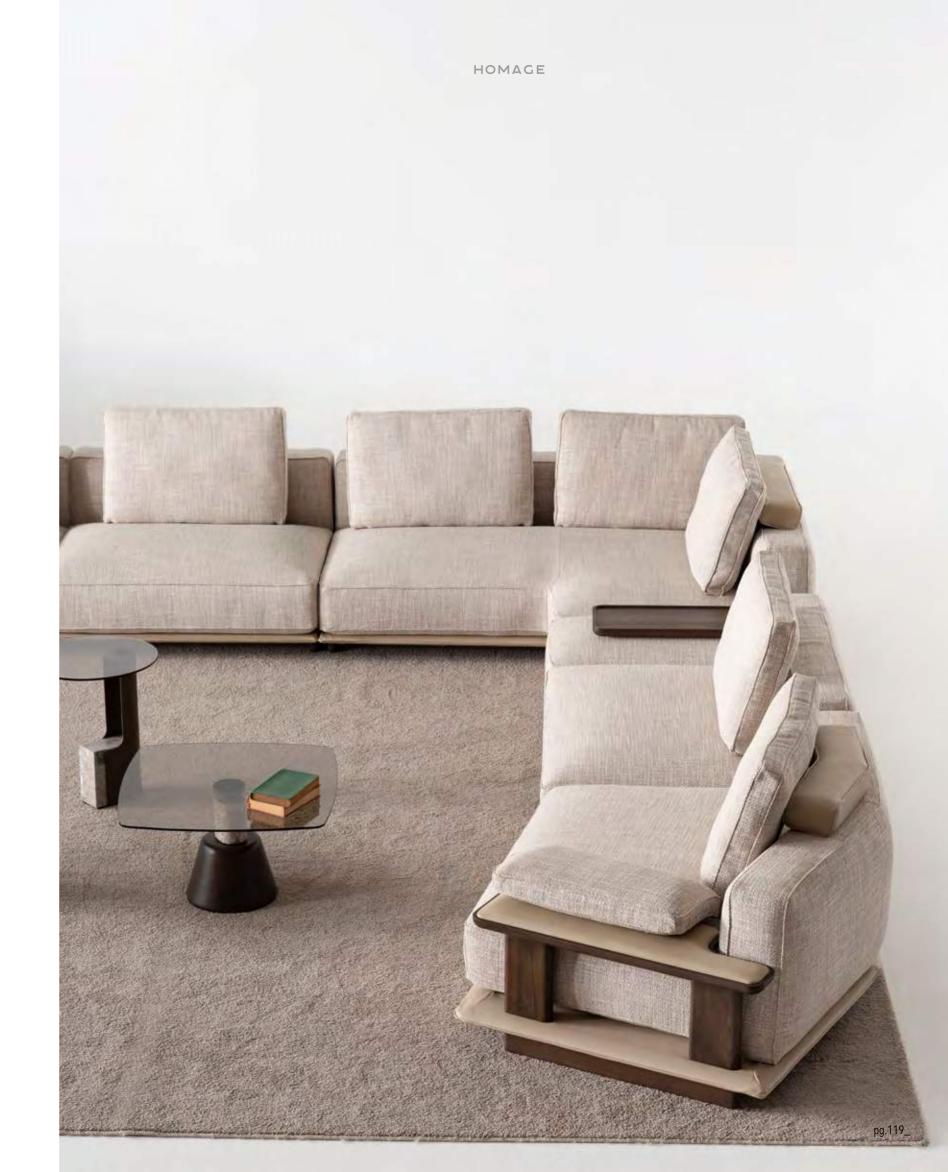

\_EDEN SOFA SET

## COMFORTABLE & MODERN LIVING SPACE

Standing out with its plain and dynamic structure, Eden Sofa offers comfort in every respect with its different seating options.

It has a design that does not break with the integrity with its disassembled wooden leg structure. Eden Armchair, which has an ageless design, was designed for those who want a comfortable and modern living space.

\_pg.12

A MODUL

B MODUL

C MODUL

Eden sofa, a unique design in which the most beatiful fabrics combine with an excellent craftmanship. The best place that you can spend time with yourself and your loved people within the daily chaos.