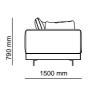

### $\_Sofas$ | technical details

\_EDEN

EDEN E MODULE + TABLE

EDEN TABLE MODULE

\_ERA

ERA - 3 SEATER

2030 mm ERA - 2 SEATER

\_ERA CORNER