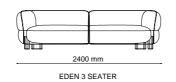

### $\_Sofas$ | technical details

\_EDEN

EDEN E MODULE + TABLE

EDEN TABLE MODULE

\_ERA

ERA - 3 SEATER

2030 mm ERA - 2 SEATER

\_ERA CORNER