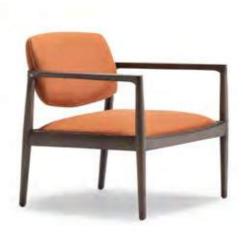

Wardrobe | Bed | Dresser | Nightstand |

\_pg.221\_

\_pg.222

\_LEMA ARMCHAIR |W 82 - H 106 - D 91 cm

\_LOFT ARMCHAIR |W73-H72-D84cm

\_ODEON ARMCHAIR

\_pg.224

\_EDESSA ARMCHAIR | W 90 - H 72 - D 100 cm

\_IRON ARMCHAIR

\_GAMMA ARMCHAIR

\_NEXT ARMCHAIR<sub>|W75-H72-D83cm</sub>

\_OPERA ARMCHAIR | W 90 - H 102 - D 67 cm

\_EDEN ARMCHAIR | W 73 - H 73 - D 84 cm