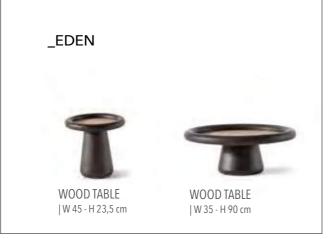

\_EDEN SOFA SET

## COMFORTABLE & MODERN LIVING SPACE

Standing out with its plain and dynamic structure, Eden Sofa offers comfort in every respect with its different seating options.

It has a design that does not break with the integrity with its disassembled wooden leg structure. Eden Armchair, which has an ageless design, was designed for those who want a comfortable and modern living space.

\_pg.12

A MODUL

B MODUL

C MODUL

Eden sofa, a unique design in which the most beatiful fabrics combine with an excellent craftmanship. The best place that you can spend time with yourself and your loved people within the daily chaos.