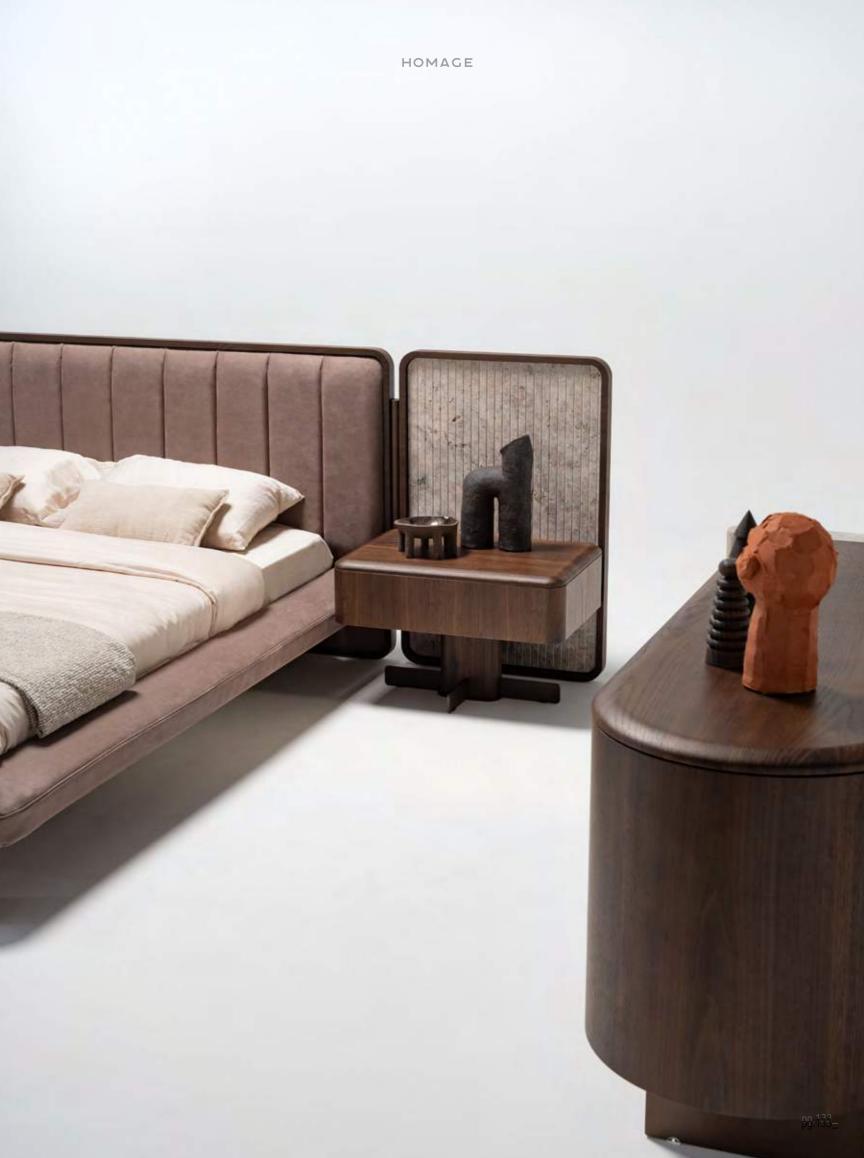

\_EDEN BEDROOM

#### HARMONIOUS BLEND

Introducing our captivating bedroom collection, meticulously crafted with wood, travertine, and brushed metal details, offering a harmonious blend of natural allure and modern sophistication. Each piece in this collection is a testament to refined craftsmanship and timeless elegance, with the warm wood exuding a sense of rustic charm, the travertine infusing an air of understated luxury, and the brushed metal details adding a contemporary edge.

## SANCTUARY OF RELAXATION

Night time with Eden is an experience to be enjoyed every night. A many-sided and versatile world, but whose components have connotations of a higher class of style and cool elegance.

Refined and eclectic atmospheres for making everyone's dream come true, not only with their eyes closed.

The sleeping area has been designed to portray the traditional principles, through many design ideas, and to create more room for personal wellbeing, where it is possible to enjoy and share a totally relaxing experience. A privileged place to start and end the day.

Bed | Dresser | Nightstand |

\_EDEN WALL UNIT HOMAGE

Eden wall unit, masterpiece of design that seamlessly combines precious materials. Each module offers a unique interpretation of contemporary elegance and new generation life style.