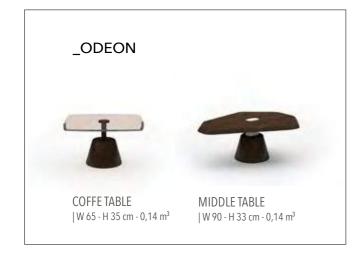

\_ODEON SOFA SET

Odeon sofa, a unique design in which the most beatiful fabrics combine with an excellent craftmanship. The best place that you can spend time only with yourself and your loved people within the daily chaos.

# INSPIRATION FROM THE NATURE

Odeon is a collection with rounded lines with the best materials.

All the materials used were specially produced to be free from artificiality and in harmony with each other. In order to preserve the naturalness of the product, the most special walnut veneers have been selected.

Console | Table | Chair

\_pg.129\_

Odeon, which has the perfect harmony of natural stone and wood. Its design that make your room timeless by a sense of history and a piece of the future.

\_pg.131\_

Open

THE DOORS OF YOUR
PRIVATE HOMES. ODEO HAS
A LIVELY, BEAUTIFUL, INTELLIGENT,
PRACTICAL, SPECIAL DESIGN, FUTURISTIC,
SPARKLING, SEDUCTIVE AND UNIQUE SPIRIT. IT
HAS BEEN PRESENTED TO YOU TO CIVE YOU IDEAS,
DESIRES. THANKS TO ODEON, YOU CAN FULFILL
YOUR WISH WHENEVER YOU WANT. WHATEVER
YOUR ROOM PLAN, WHATEVER SQUARE METER
YOU HAVE, ODEON HAS BEEN DEVELOPED
TO MAKE EVERY DAY EASIER. IT WAS DESIGNED FROM INSPIRATION FROM
THE SPLENDOR OF
NATURE.