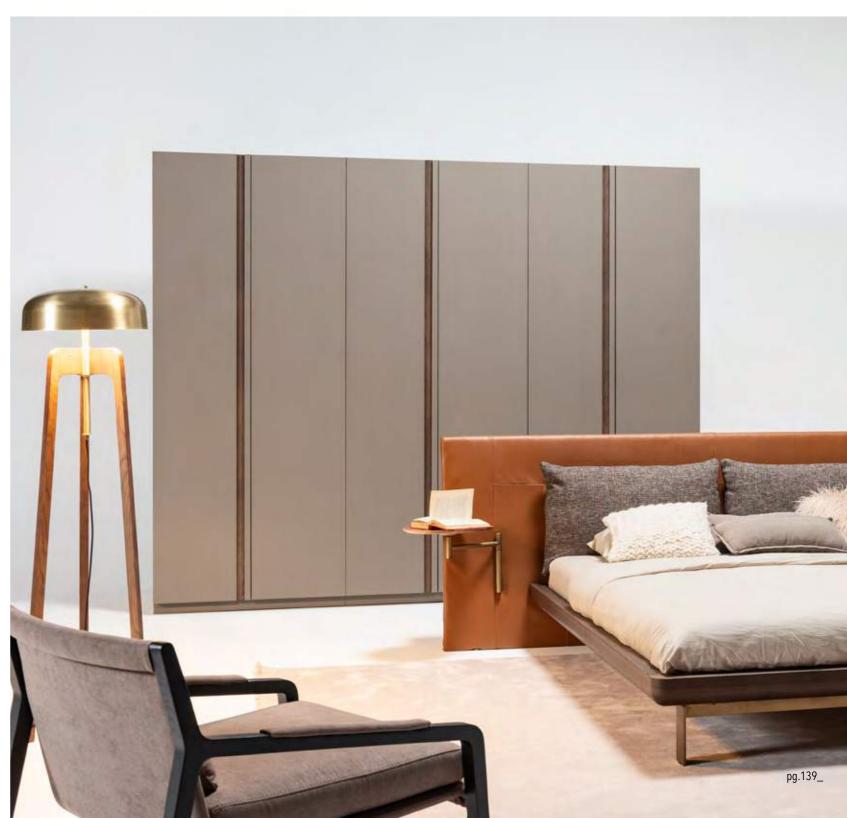

\_EDEN BEDROOM

#### HARMONIOUS BLEND

Introducing our captivating bedroom collection, meticulously crafted with wood, travertine, and brushed metal details, offering a harmonious blend of natural allure and modern sophistication. Each piece in this collection is a testament to refined craftsmanship and timeless elegance, with the warm wood exuding a sense of rustic charm, the travertine infusing an air of understated luxury, and the brushed metal details adding a contemporary edge.

Bed | Dresser | Nightstand |

\_EDEN WALL UNIT HOMAGE

Eden wall unit, masterpiece of design that seamlessly combines precious materials. Each module offers a unique interpretation of contemporary elegance and new generation life style.