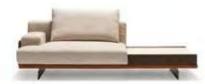

Tv Unit

Eden bookcase combines the strong and robust effect of natural materials with an elegant design language.

\_ERA SOFA SET

Era offers open elements with which to create chaises longues or poufs that can be arranged alongside the composition or used as free-standing elements, also for the centre of the room. The conjoining rectangular or trapezoidal elements feature innovative wood trays on which to place all kinds of objects.

\_pg.49\_

Era is a system of modular sofas featuring rigorous shapes. A design marked by geometrical lines, based on mix & match modular elements that came together in linear, angular compositions or with the addition of hanging trapezoidal or rectangular elements in unusual and highly appealing configurations.