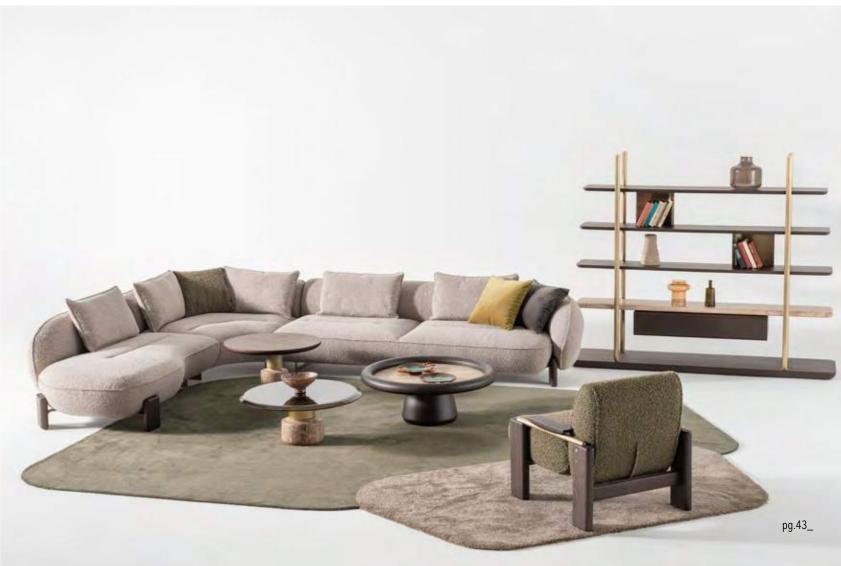

Tv Unit

Eden bookcase combines the strong and robust effect of natural materials with an elegant design language.

\_ERA SOFA SET

Era offers open elements with which to create chaises longues or poufs that can be arranged alongside the composition or used as free-standing elements, also for the centre of the room. The conjoining rectangular or trapezoidal elements feature innovative wood trays on which to place all kinds of objects.

\_pg.49\_

Era is a system of modular sofas featuring rigorous shapes. A design marked by geometrical lines, based on mix & match modular elements that came together in linear, angular compositions or with the addition of hanging trapezoidal or rectangular elements in unusual and highly appealing configurations.