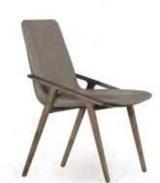

# \_CHAIRS

\_ERA CHAIR | W 54 - H 67 - D 41 cm

\_ODEON CHAIR |W 61 - H 88 - D 57 cm

\_ANTE CHAIR | W 41 - H 80 - D 44 cm

\_NEXT CHAIR |W 45 - H 90 - D 45 cm

\_OTTO CHAIR

\_STOA CHAIR | W 41 - H 80 - D 44 cm