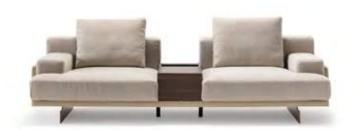

Tv Unit

Eden bookcase combines the strong and robust effect of natural materials with an elegant design language.

\_ERA SOFA SET

Era offers open elements with which to create chaises longues or poufs that can be arranged alongside the composition or used as free-standing elements, also for the centre of the room. The conjoining rectangular or trapezoidal elements feature innovative wood trays on which to place all kinds of objects.

\_pg.49\_

Era is a system of modular sofas featuring rigorous shapes. A design marked by geometrical lines, based on mix & match modular elements that came together in linear, angular compositions or with the addition of hanging trapezoidal or rectangular elements in unusual and highly appealing configurations.