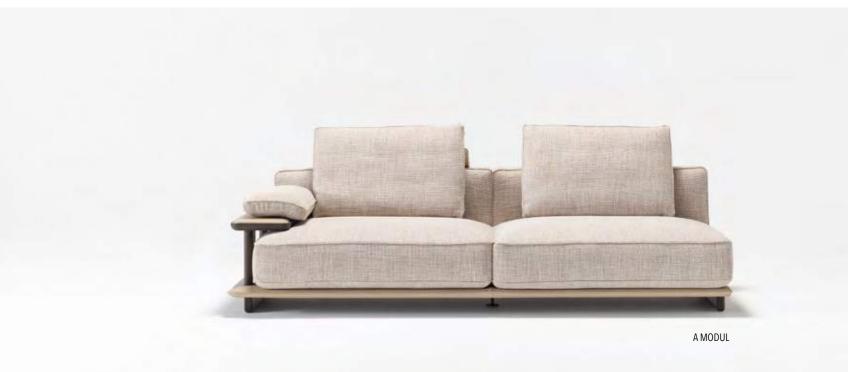

## COMFORTABLE & MODERN LIVING SPACE

Standing out with its plain and dynamic structure, Eden Sofa offers comfort in every respect with its different seating options.

It has a design that does not break with the integrity with its disassembled wooden leg structure. Eden Armchair, which has an ageless design, was designed for those who want a comfortable and modern living space.

\_pg.12

A MODUL

B MODUL

C MODUL

Eden sofa, a unique design in which the most beatiful fabrics combine with an excellent craftmanship. The best place that you can spend time with yourself and your loved people within the daily chaos.