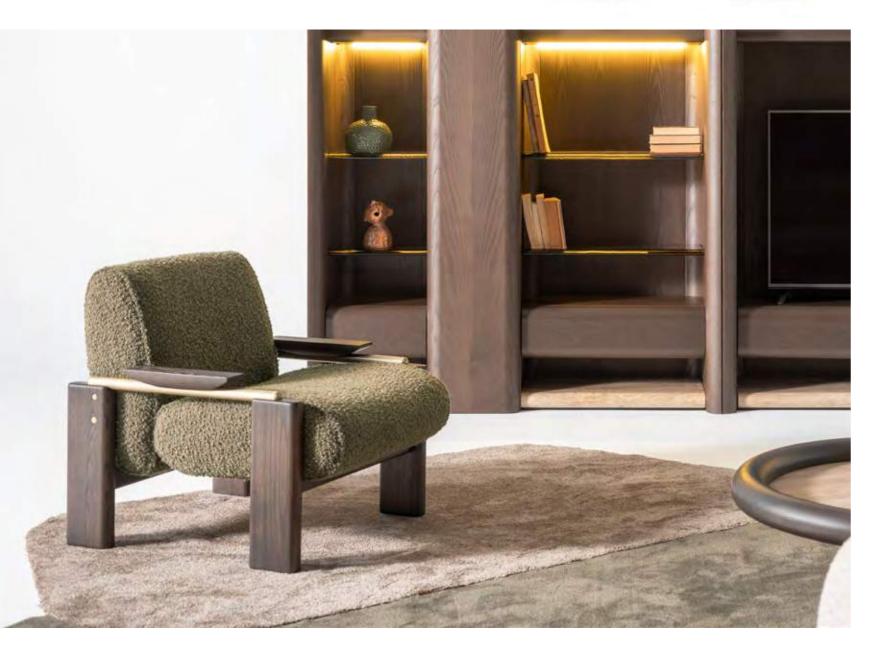

\_EDEN SOFA SET

## COMFORTABLE & MODERN LIVING SPACE

Standing out with its plain and dynamic structure, Eden Sofa offers comfort in every respect with its different seating options.

It has a design that does not break with the integrity with its disassembled wooden leg structure. Eden Armchair, which has an ageless design, was designed for those who want a comfortable and modern living space.

\_pg.12

A MODUL

B MODUL

C MODUL

Eden sofa, a unique design in which the most beatiful fabrics combine with an excellent craftmanship. The best place that you can spend time with yourself and your loved people within the daily chaos.