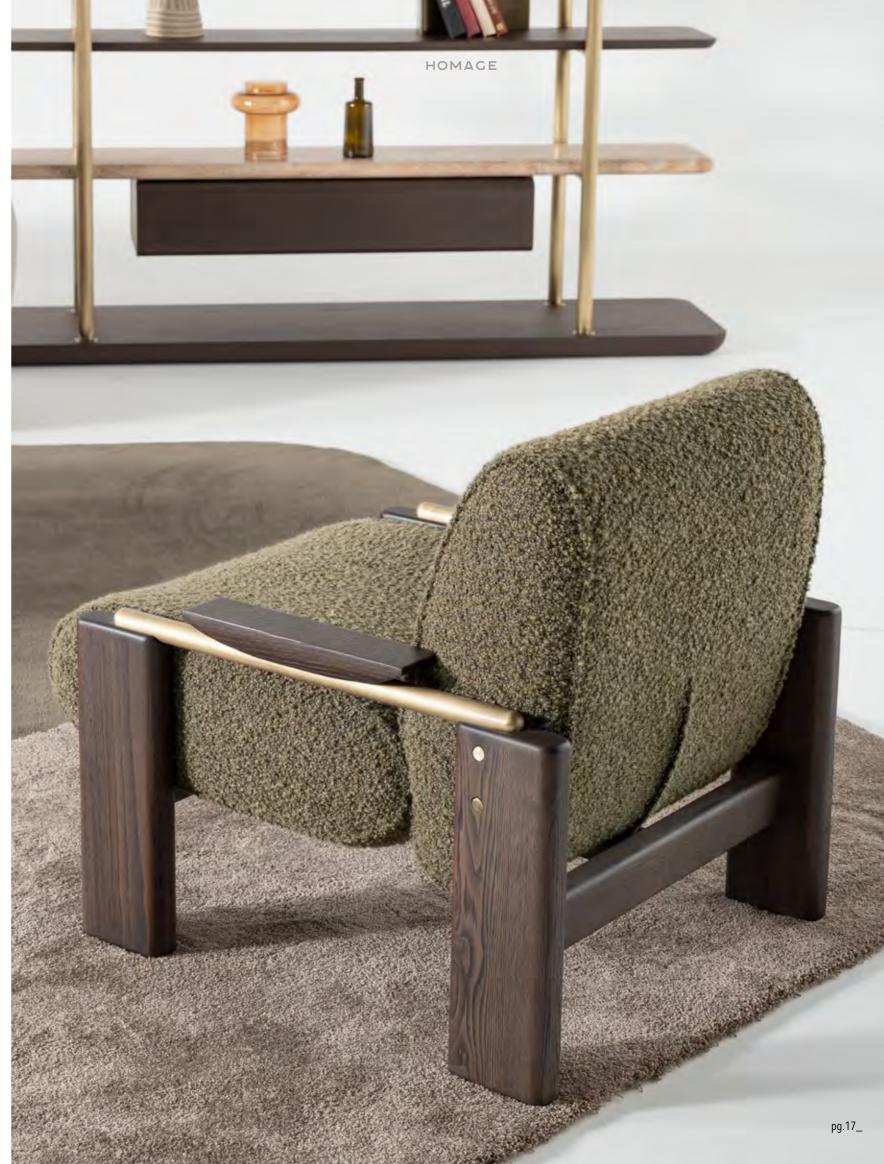

\_EDEN SOFA SET

## COMFORTABLE & MODERN LIVING SPACE

Standing out with its plain and dynamic structure, Eden Sofa offers comfort in every respect with its different seating options.

It has a design that does not break with the integrity with its disassembled wooden leg structure. Eden Armchair, which has an ageless design, was designed for those who want a comfortable and modern living space.

\_pg.12

A MODUL

B MODUL

C MODUL

Eden sofa, a unique design in which the most beatiful fabrics combine with an excellent craftmanship. The best place that you can spend time with yourself and your loved people within the daily chaos.