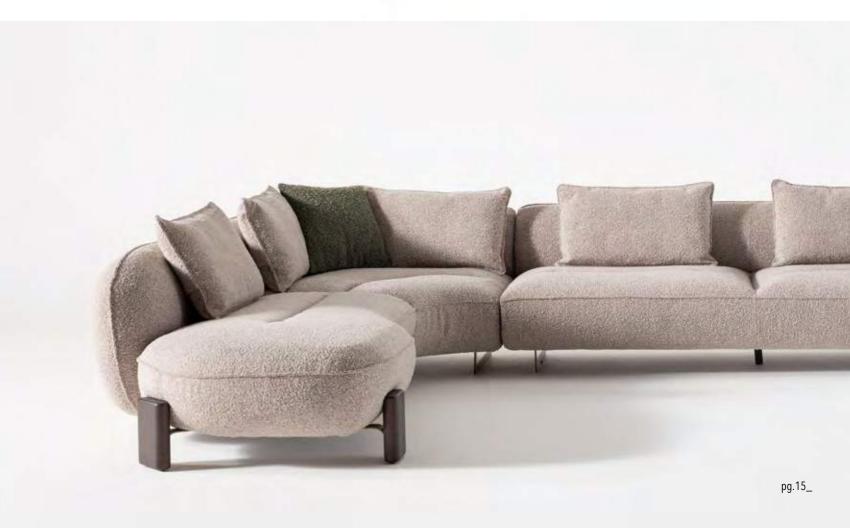

\_EDEN SOFA SET

## COMFORTABLE & MODERN LIVING SPACE

Standing out with its plain and dynamic structure, Eden Sofa offers comfort in every respect with its different seating options.

It has a design that does not break with the integrity with its disassembled wooden leg structure. Eden Armchair, which has an ageless design, was designed for those who want a comfortable and modern living space.

\_pg.12

A MODUL

B MODUL

C MODUL

Eden sofa, a unique design in which the most beatiful fabrics combine with an excellent craftmanship. The best place that you can spend time with yourself and your loved people within the daily chaos.