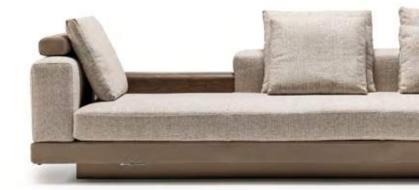

Tv Unit

Eden bookcase combines the strong and robust effect of natural materials with an elegant design language.

\_ERA SOFA SET

Era offers open elements with which to create chaises longues or poufs that can be arranged alongside the composition or used as free-standing elements, also for the centre of the room. The conjoining rectangular or trapezoidal elements feature innovative wood trays on which to place all kinds of objects.

\_pg.49\_

Era is a system of modular sofas featuring rigorous shapes. A design marked by geometrical lines, based on mix & match modular elements that came together in linear, angular compositions or with the addition of hanging trapezoidal or rectangular elements in unusual and highly appealing configurations.