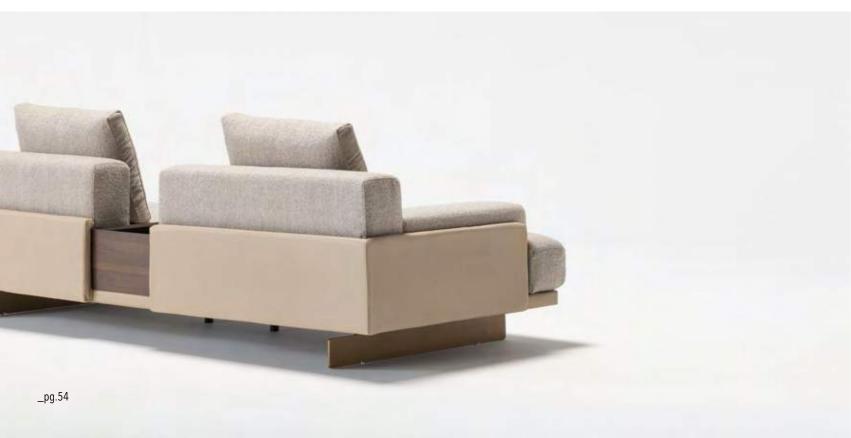

Tv Unit

Eden bookcase combines the strong and robust effect of natural materials with an elegant design language.

\_ERA SOFA SET

Era offers open elements with which to create chaises longues or poufs that can be arranged alongside the composition or used as free-standing elements, also for the centre of the room. The conjoining rectangular or trapezoidal elements feature innovative wood trays on which to place all kinds of objects.

\_pg.49\_

Era is a system of modular sofas featuring rigorous shapes. A design marked by geometrical lines, based on mix & match modular elements that came together in linear, angular compositions or with the addition of hanging trapezoidal or rectangular elements in unusual and highly appealing configurations.