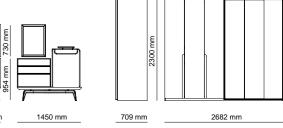

#### \_BEDROOMS | TECHNICAL DETAILS

## \_BEDROOMS | TECHNICAL DETAILS

\_AURA FINISHES | Grey Oak, Fumo Oak, Pes Future, Cosmos B

\_ICON FINISHES | American Walnut, Scarlett, Crown

1802 mm

2002 mm

\_LIGNA FINISHES | Fumo Oak, Grey Oak, Crown, Scarlett

422 mm 621 mm

542 mm

1240 mm

665 mm

2112 mm