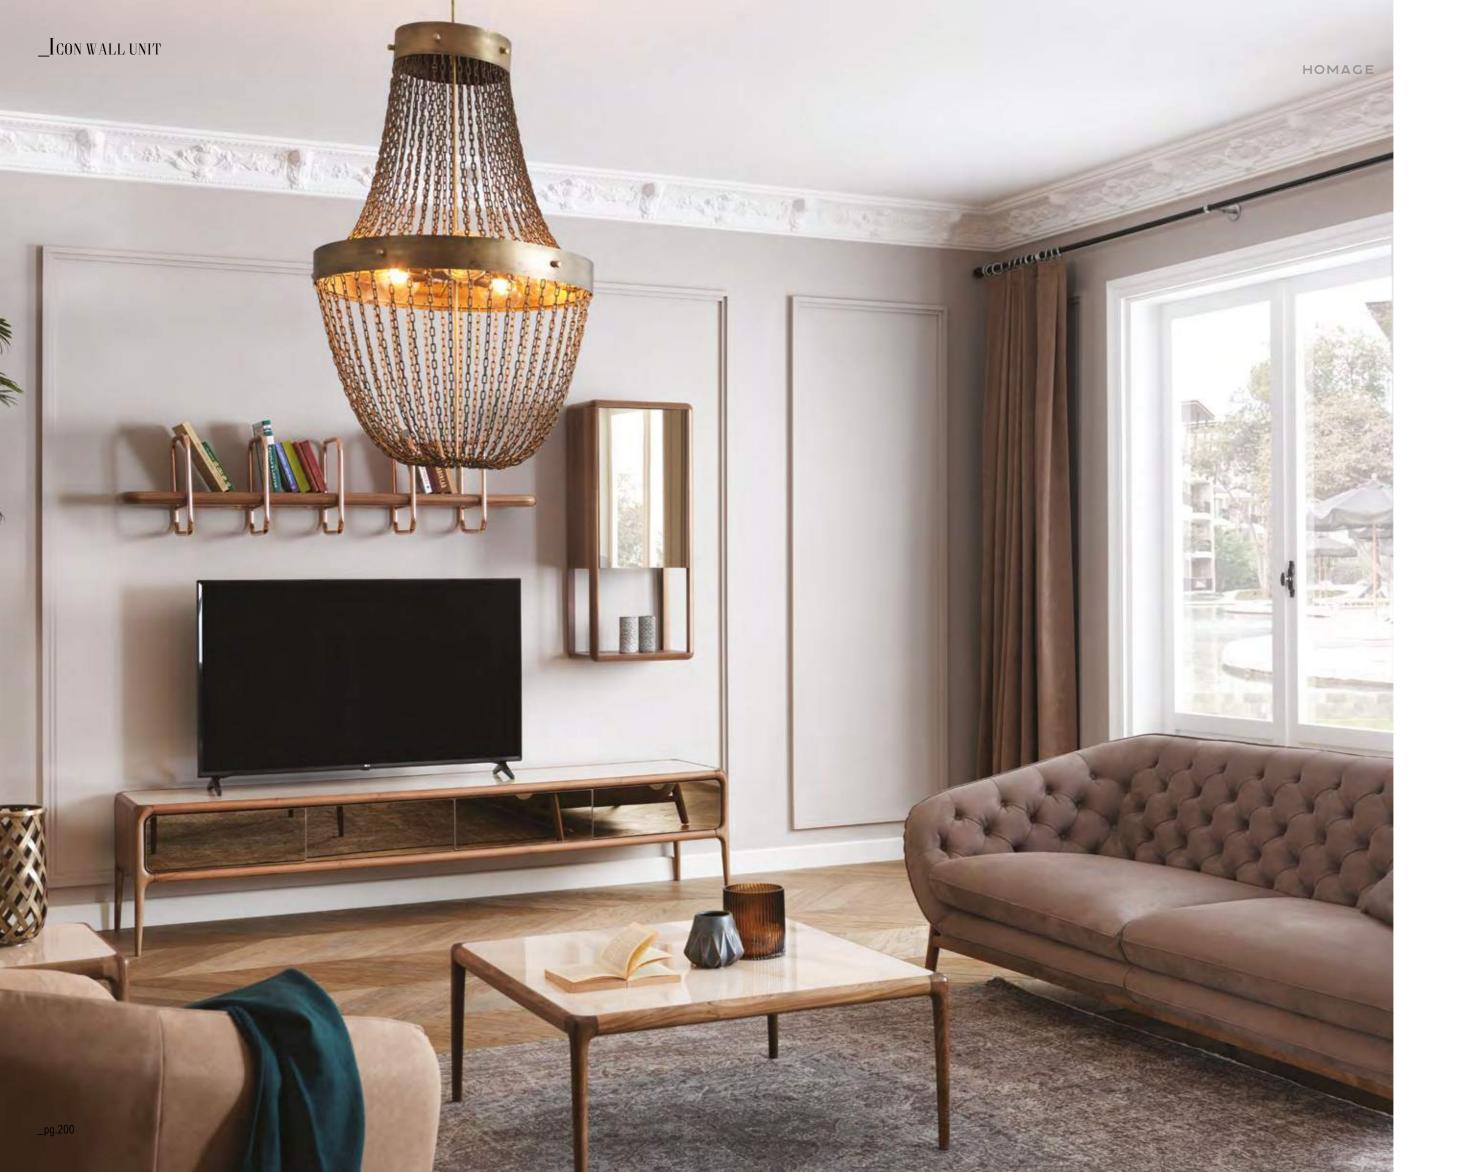

Bed | Dresser | Nightstand |

\_EDEN WALL UNIT HOMAGE

Eden wall unit, masterpiece of design that seamlessly combines precious materials. Each module offers a unique interpretation of contemporary elegance and new generation life style.

\_pg.38

Bookshelf Tv Block

pg.39\_

Crafted to redefine contemporary living spaces, EDEN to unit seamlessly integrates natural materials to create a visually stunning centerpiece. With its real stone accents exuding timeless elegance, warm wood adding depth, robust metal elements offering durability, and the wall module featuring innovative bent glass construction, EDEN to unit marries style with functionality.

Tv Unit

Eden bookcase combines the strong and robust effect of natural materials with an elegant design language.

\_ERA SOFA SET

Era offers open elements with which to create chaises longues or poufs that can be arranged alongside the composition or used as free-standing elements, also for the centre of the room. The conjoining rectangular or trapezoidal elements feature innovative wood trays on which to place all kinds of objects.