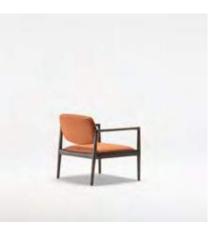

Wardrobe | Bed | Dresser | Nightstand |

\_pg.221\_

\_pg.222

\_LEMA ARMCHAIR |W 82 - H 106 - D 91 cm

\_LOFT ARMCHAIR |W73-H72-D84cm

\_ODEON ARMCHAIR

\_pg.224

\_EDESSA ARMCHAIR | W 90 - H 72 - D 100 cm

\_IRON ARMCHAIR

\_GAMMA ARMCHAIR

\_NEXT ARMCHAIR<sub>|W75-H72-D83cm</sub>

\_OPERA ARMCHAIR | W 90 - H 102 - D 67 cm

\_EDEN ARMCHAIR | W 73 - H 73 - D 84 cm