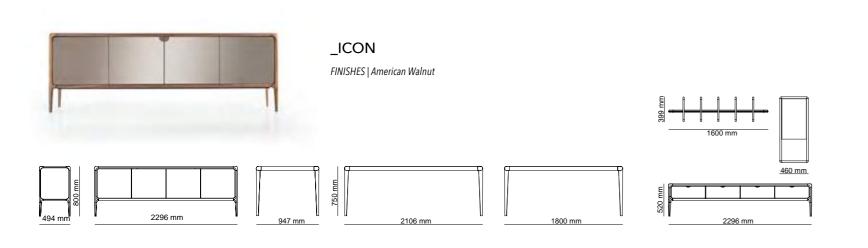

\_ICON DINING ROOM

I con Dining Room hides all the glitter of the city with its ceramic and bronze coating details.

The product, in which walnut wood is used, also has a touch cover system. In this way, it offers a minimal design.

Console | Table | Chair

THE BEDROOM HAS A SIGNIFICANT PLACE IN HUMAN LIFE. HAVING A WIDE RANGE OF FURNI-TURE CHOICES, PEOPLE ARE MADE TO BE COM-FORTABLE AND PEACEFUL MANNER BASED ON THEIR USE. WE NEED A BEDROOM SET WHICH ALWAYS RELAXED, COM-FORTABLE, SHOULD BE DURABLE AND SHOULD MEET THE VALUE. ICON OFFERS LIVING SPACES WHERE EVERY DETAIL IS METICULOUSLY PLANNED FOR THE COMFORT OF LIFE, WHERE UNNEC-ESSARY ITEMS ARE NOT INCLUDED AND DISOR-DER IS NOT INCLUDED IN YOUR DAILY LIFE.