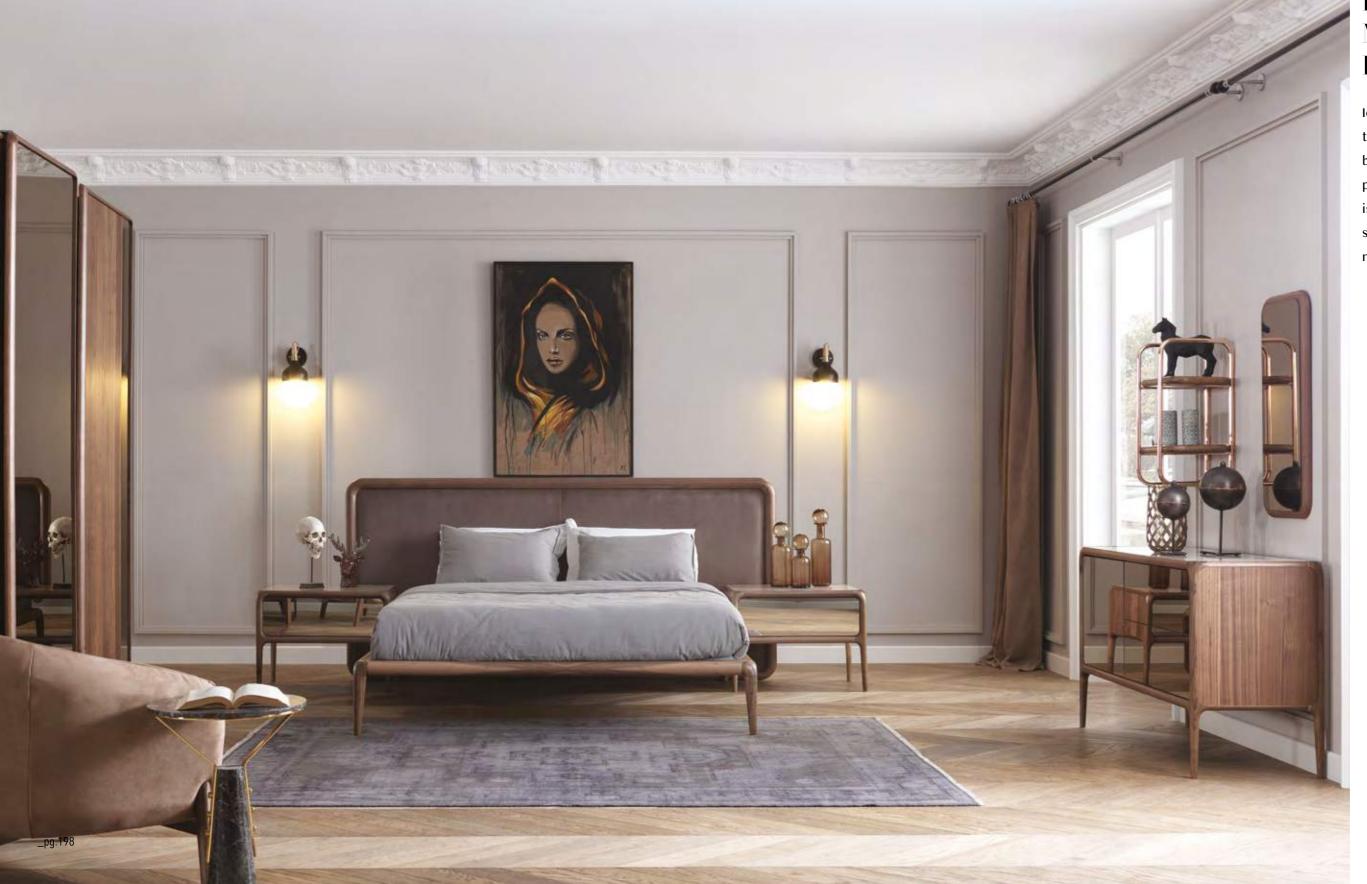

#### \_ICON BEDROOM

## ELEGANT MINIMAL, INNOVATIVE

Icon hides all the glitter of the city with its ceramic and bronze coating details. The product, in which walnut wood is used, also has a touch cover system. In this way, it offers a minimal design.

Wardrobe | Bed | Dresser | Nightstand |