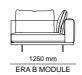

### $\_Sofas$ | technical details

\_EDEN

EDEN E MODULE + TABLE

EDEN TABLE MODULE

\_ERA

ERA - 3 SEATER

2030 mm ERA - 2 SEATER

\_ERA CORNER