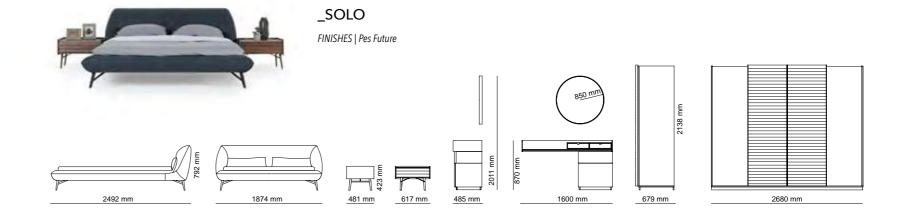

\_SOLO BEDROOM

# INNOVATIVE &ATTRACTIVE CONCEPT

Smooth out extensions, conceived to make their use as easy as possible, every day; strict geometries, young and fresh; wooden structure and veneered walnut top, to remind materials Solo's essential nature.

Wardrobe | Bed | Dresser | Nightstand |

\_pg.218

Moments in life, that when captured take on shape and meaning. Materials that are exalted in their most perfect form. Every detail speaks of atmospheres and personalities. Like a story: the summary of a tale told through a series of objects that represent Aura, its philosophy and its creative spirit, and where the thread running through all this is always tied to the evolution and excitement we find in special places like your home.