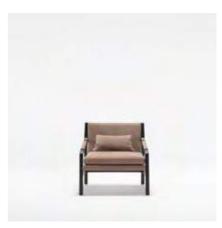

Wardrobe | Bed | Dresser | Nightstand |

\_pg.221\_

\_pg.222

\_LEMA ARMCHAIR |W 82 - H 106 - D 91 cm

\_LOFT ARMCHAIR |W73-H72-D84cm

\_ODEON ARMCHAIR

\_pg.224

\_EDESSA ARMCHAIR | W 90 - H 72 - D 100 cm

\_IRON ARMCHAIR

\_GAMMA ARMCHAIR

\_NEXT ARMCHAIR<sub>|W75-H72-D83cm</sub>

\_OPERA ARMCHAIR | W 90 - H 102 - D 67 cm

\_EDEN ARMCHAIR | W 73 - H 73 - D 84 cm