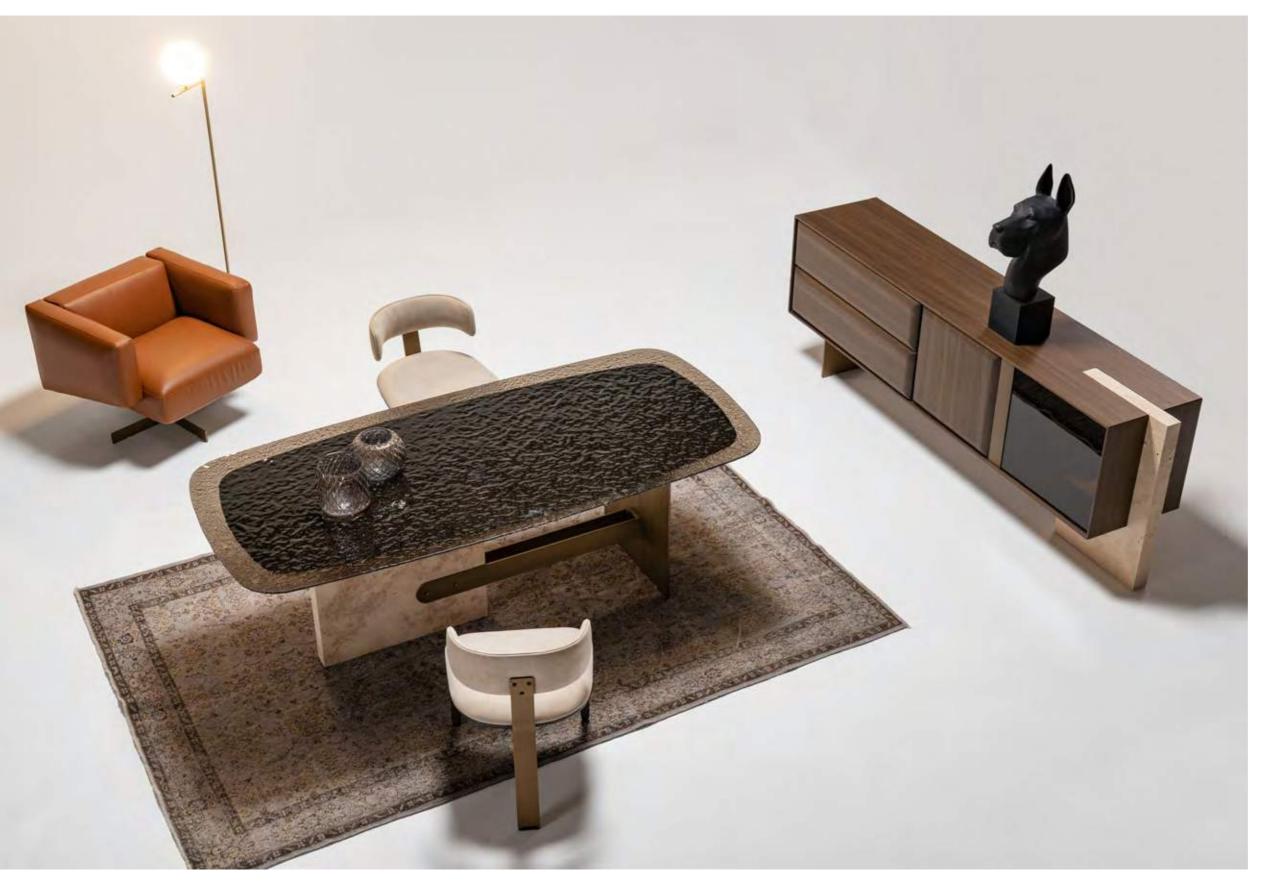

\_ERA DINING ROOM

Era console, which has been dimensioned and designed outside of standard forms and dimensions, is very successful in synthesizing special handcrafts with modern production techniques.

\_Era dining room

Era table, which has solid and characteristic features, is very rich to offer a range of options in the form of bottom table and leg with is specially designed assembly and production method. Imagine being able to touch thousands of years ago with the fusion glass technique used by Egyptians and Seljuks, as well as wood veneer top table produced with special craftsmanship, each one more special than the other or a travertine marble of your choice. Own an iconic product, not just a table.

ahla

\_Era dining room

The real stone texture, specially prepared for the ERA Series, is one of the elements that highlights the identity of the product. The marble used in ERA has been one of the rare stones with antibacterial properties, high durability and used in historical textures and special works in the past. One of the reasons why we prefer this stone is that it is one of the rare stones that carry the traces of past history.