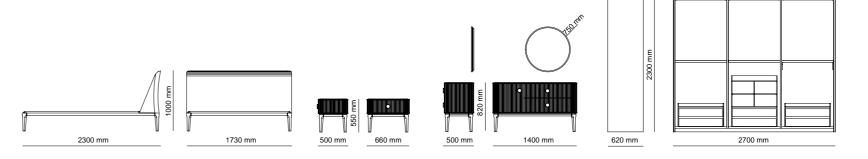

#### \_BEDROOMS | TECHNICAL DETAILS

\_ERA

FINISHES | Thermo Oak TRAVERTINE

#### \_BEDROOMS | TECHNICAL DETAILS

## \_BEDROOMS | TECHNICAL DETAILS

\_AURA FINISHES | Grey Oak, Fumo Oak, Pes Future, Cosmos B

\_ICON FINISHES | American Walnut, Scarlett, Crown

1802 mm

2002 mm

\_LIGNA FINISHES | Fumo Oak, Grey Oak, Crown, Scarlett

422 mm 621 mm

542 mm

1240 mm

665 mm

2112 mm