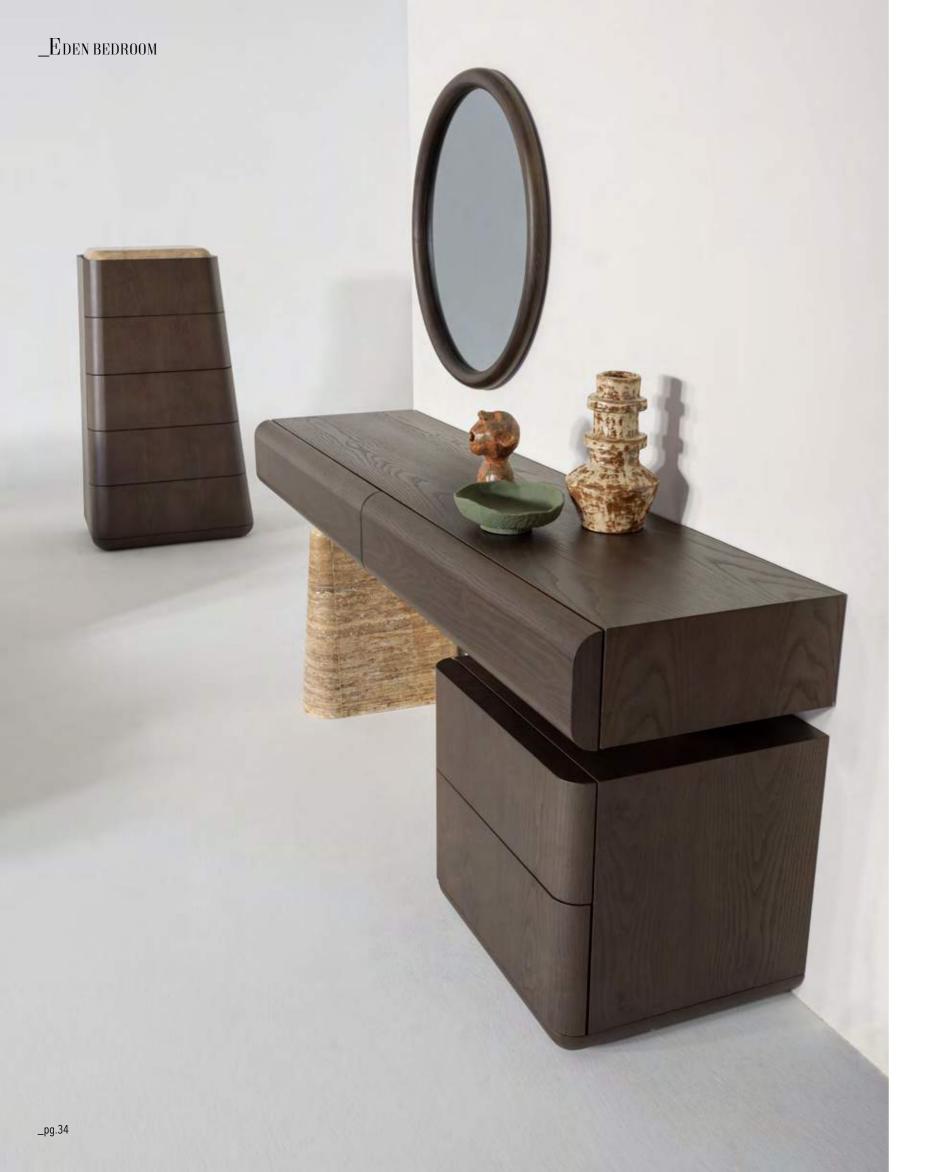

\_EDEN BEDROOM

#### HARMONIOUS BLEND

Introducing our captivating bedroom collection, meticulously crafted with wood, travertine, and brushed metal details, offering a harmonious blend of natural allure and modern sophistication. Each piece in this collection is a testament to refined craftsmanship and timeless elegance, with the warm wood exuding a sense of rustic charm, the travertine infusing an air of understated luxury, and the brushed metal details adding a contemporary edge.

## SANCTUARY OF RELAXATION

Night time with Eden is an experience to be enjoyed every night. A many-sided and versatile world, but whose components have connotations of a higher class of style and cool elegance.

Refined and eclectic atmospheres for making everyone's dream come true, not only with their eyes closed.

The sleeping area has been designed to portray the traditional principles, through many design ideas, and to create more room for personal wellbeing, where it is possible to enjoy and share a totally relaxing experience. A privileged place to start and end the day.

Bed | Dresser | Nightstand |

\_EDEN WALL UNIT HOMAGE

Eden wall unit, masterpiece of design that seamlessly combines precious materials. Each module offers a unique interpretation of contemporary elegance and new generation life style.