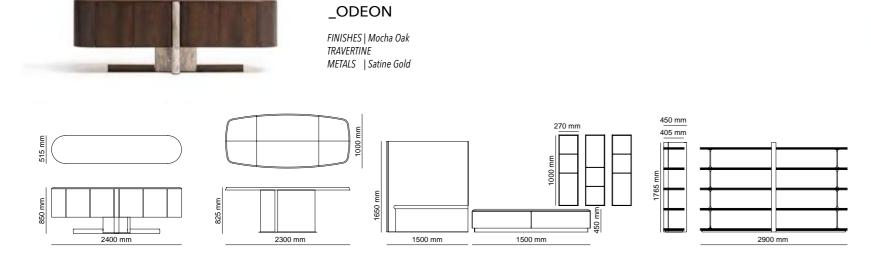

Shalf Laft

Tv Block

Shelf Right

Edessa Bookcase is constantly evolving, with innovative features that refresh and broaden its infinite uses.

Bookcase

THE DOORS OF YOUR
PRIVATE HOMES. ODEO HAS
A LIVELY, BEAUTIFUL, INTELLIGENT,
PRACTICAL, SPECIAL DESIGN, FUTURISTIC,
SPARKLING, SEDUCTIVE AND UNIQUE SPIRIT. IT
HAS BEEN PRESENTED TO YOU TO GIVE YOU IDEAS,
DESIRES. THANKS TO ODEON, YOU CAN FULFILL
YOUR WISH WHENEVER YOU WANT. WHATEVER
YOUR ROOM PLAN, WHATEVER SQUARE METER
YOU HAVE, ODEON HAS BEEN DEVELOPED
TO MAKE EVERY DAY EASIER. IT WAS DESIGNED FROM INSPIRATION FROM
THE SPLENDOR OF
NATURE.

\_ODEON SOFA SET

Odeon sofa, a unique design in which the most beatiful fabrics combine with an excellent craftmanship. The best place that you can spend time only with yourself and your loved people within the daily chaos.

OPEN
THE DOORS OF YOUR
PRIVATE HOMES. ODEO HAS
A LIVELY, BEAUTIFUL, INTELLIGENT,
PRACTICAL, SPECIAL DESIGN, FUTURISTIC,
SPARKLING, SEDUCTIVE AND UNIQUE SPIRIT. IT
HAS BEEN PRESENTED TO YOU TO GIVE YOU IDEAS,
DESIRES. THANKS TO ODEON, YOU CAN FULFILL
YOUR WISH WHENEVER YOU WANT. WHATEVER
YOUR ROOM PLAN, WHATEVER SQUARE METER
YOU HAVE, ODEON HAS BEEN DEVELOPED
TO MAKE EVERY DAY EASIER. IT WAS DESIGNED FROM INSPIRATION FROM
THE SPLENDOR OF
NATURE.

#### \_ODEON DINING ROOM

# INSPIRATION FROM THE NATURE

Odeon is a collection with rounded lines with the best materials.

All the materials used were specially produced to be free from artificiality and in harmony with each other. In order to preserve the naturalness of the product, the most special walnut veneers have been selected.

Console | Table | Chair

\_pg.129\_

Odeon, which has the perfect harmony of natural stone and wood. Its design that make your room timeless by a sense of history and a piece of the future.

\_pg.131\_

Open

THE DOORS OF YOUR
PRIVATE HOMES. ODEO HAS
A LIVELY, BEAUTIFUL, INTELLIGENT,
PRACTICAL, SPECIAL DESIGN, FUTURISTIC,
SPARKLING, SEDUCTIVE AND UNIQUE SPIRIT. IT
HAS BEEN PRESENTED TO YOU TO CIVE YOU IDEAS,
DESIRES. THANKS TO ODEON, YOU CAN FULFILL
YOUR WISH WHENEVER YOU WANT. WHATEVER
YOUR ROOM PLAN, WHATEVER SQUARE METER
YOU HAVE, ODEON HAS BEEN DEVELOPED
TO MAKE EVERY DAY EASIER. IT WAS DESIGNED FROM INSPIRATION FROM
THE SPLENDOR OF
NATURE.

\_ODEON BEDROOM

## INDISPENSIBLE LIVING AREA

Home, for arrival and departure. An intelligent and lively system, organized but free, where the present and past coexist, where suggestions and differences are gathered. Odeon draws and creates essential structures of space. Its modules have been imagined and designed to be part of personal experiences and to tell personal stories.

## LIVELY ENVIRONMENT

Odeon appeals to those whose sense of design favors simplicity. Antique gold metal details were used in the product, which has elegant lines. Also it adds extra-ordinary function to your living room with its glass shelf.

Odeon, which has the perfect harmony of natural stone and wood. Its design that make your room timeless by a sense of history and a piece of the future.

Bookcas

WE DO. IT CHANGES OVER TIME, ADJUSTING TO NEW TASTES, NEEDS AND LIFE STYLES. It'S HOW YOU LIVE IT. HOME IS MORE THAN EVER "OUR PLACE", THE PLACE WE WANT TO BE AND FIND OURSELVES. VALUES LIKE BEAUTY, LONG-LASTING QUALITY AND HARMONY WITH THE OBJECTS AROUND US ARE MORE THAN EVER IMPORTANT. ALL THIS IS WHAT WE CALL "PERSONAL LIVING", AN ADVANCED CONCEPT OF SPACE THAT IS ABLE TO REFLECT OUR WAY OF BEING, OUR LIVING STYLE DOWN TO THE SMALLEST DETAIL. ALL THIS INSPIRES DIAMOND, TO BE PERSONAL-IZED AND MATCHED TO SUIT INDIVIDUAL TASTES.