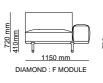

\_IRON ARMCHAIR



\_GAMMA ARMCHAIR



\_NEXT ARMCHAIR<sub>|W75-H72-D83cm</sub>



\_OPERA ARMCHAIR | W 90 - H 102 - D 67 cm



\_EDEN ARMCHAIR | W 73 - H 73 - D 84 cm







# \_CHAIRS





\_ERA CHAIR | W 54 - H 67 - D 41 cm







\_ODEON CHAIR |W 61 - H 88 - D 57 cm









\_ANTE CHAIR | W 41 - H 80 - D 44 cm





\_NEXT CHAIR |W 45 - H 90 - D 45 cm



\_OTTO CHAIR



\_STOA CHAIR | W 41 - H 80 - D 44 cm



































## HOMAGE



\_TECHNICAL DETAILS

### $\_Sofas$ | technical details



\_EDEN



EDEN E MODULE + TABLE

































EDEN TABLE MODULE

















\_ERA



ERA - 3 SEATER

2030 mm ERA - 2 SEATER







\_ERA CORNER









\_EDESSA















EDESSA - B MODULE



\_EDESSA CORNER









\_DIAMOND

























### $\_Sofas$ | technical details

















\_NEXT





\_GAMMA & GAMMA CORNER





























\_OPUS CORNER







## \_CRAFT CORNER & RELAX



















#### \_BEDROOMS | TECHNICAL DETAILS









\_ERA

FINISHES | Thermo Oak TRAVERTINE







#### \_BEDROOMS | TECHNICAL DETAILS

## \_BEDROOMS | TECHNICAL DETAILS











\_AURA FINISHES | Grey Oak, Fumo Oak, Pes Future, Cosmos B



\_ICON FINISHES | American Walnut, Scarlett, Crown



1802 mm

2002 mm













\_LIGNA FINISHES | Fumo Oak, Grey Oak, Crown, Scarlett



422 mm 621 mm

542 mm

1240 mm

665 mm







2112 mm

# HOMAGE COLOR CHART

| COLOR CHART<br>INTERNATIONAL | TOBACCO<br>WALNUT | THERMO<br>OAK | INTRA OAK | МОСНА | DARK<br>TRAVERTINE | TRAVERTINE | COFFEE<br>METAL | BRONZE<br>METAL |