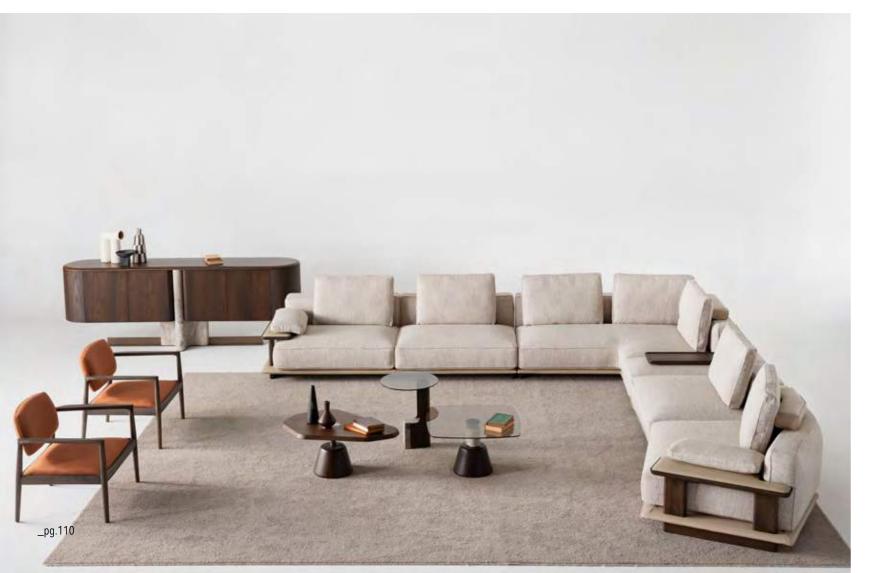

\_EDEN SOFA SET

## COMFORTABLE & MODERN LIVING SPACE

Standing out with its plain and dynamic structure, Eden Sofa offers comfort in every respect with its different seating options.

It has a design that does not break with the integrity with its disassembled wooden leg structure. Eden Armchair, which has an ageless design, was designed for those who want a comfortable and modern living space.

\_pg.12

A MODUL

B MODUL

C MODUL

Eden sofa, a unique design in which the most beatiful fabrics combine with an excellent craftmanship. The best place that you can spend time with yourself and your loved people within the daily chaos.