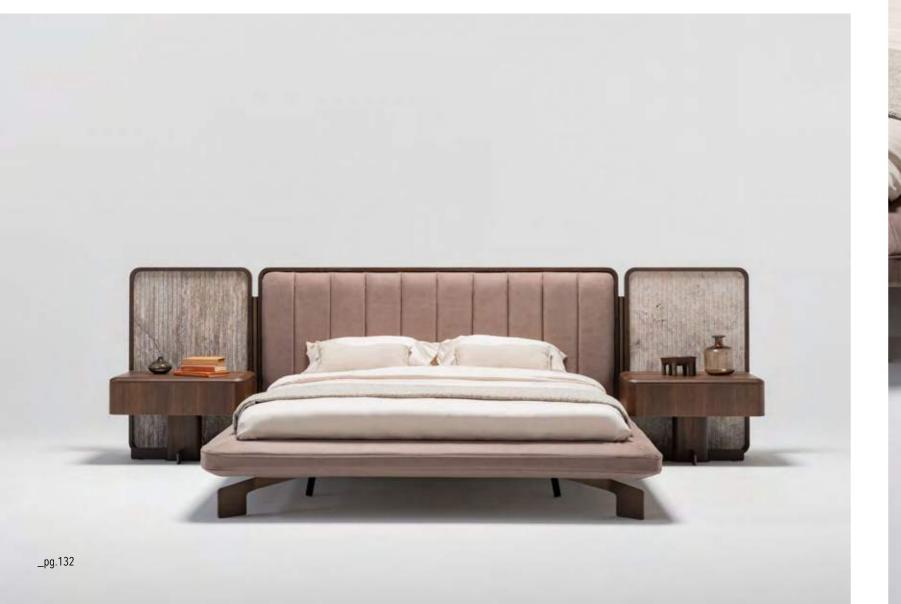

\_EDEN BEDROOM

#### HARMONIOUS BLEND

Introducing our captivating bedroom collection, meticulously crafted with wood, travertine, and brushed metal details, offering a harmonious blend of natural allure and modern sophistication. Each piece in this collection is a testament to refined craftsmanship and timeless elegance, with the warm wood exuding a sense of rustic charm, the travertine infusing an air of understated luxury, and the brushed metal details adding a contemporary edge.

## SANCTUARY OF RELAXATION

Night time with Eden is an experience to be enjoyed every night. A many-sided and versatile world, but whose components have connotations of a higher class of style and cool elegance.

Refined and eclectic atmospheres for making everyone's dream come true, not only with their eyes closed.

The sleeping area has been designed to portray the traditional principles, through many design ideas, and to create more room for personal wellbeing, where it is possible to enjoy and share a totally relaxing experience. A privileged place to start and end the day.

Bed | Dresser | Nightstand |

\_EDEN WALL UNIT HOMAGE

Eden wall unit, masterpiece of design that seamlessly combines precious materials. Each module offers a unique interpretation of contemporary elegance and new generation life style.