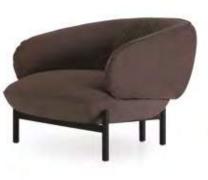

Wardrobe | Bed | Dresser | Nightstand |

\_pg.221\_

\_pg.222

\_LEMA ARMCHAIR |W 82 - H 106 - D 91 cm

\_LOFT ARMCHAIR |W73-H72-D84cm

\_ODEON ARMCHAIR

\_pg.224

\_EDESSA ARMCHAIR | W 90 - H 72 - D 100 cm

\_IRON ARMCHAIR

\_GAMMA ARMCHAIR

\_NEXT ARMCHAIR<sub>|W75-H72-D83cm</sub>

\_OPERA ARMCHAIR | W 90 - H 102 - D 67 cm

\_EDEN ARMCHAIR | W 73 - H 73 - D 84 cm