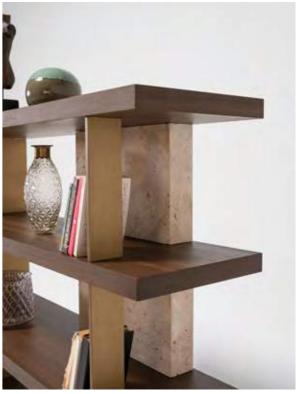

\_pg.38

Bookshelf Tv Block

pg.39\_

Crafted to redefine contemporary living spaces, EDEN to unit seamlessly integrates natural materials to create a visually stunning centerpiece. With its real stone accents exuding timeless elegance, warm wood adding depth, robust metal elements offering durability, and the wall module featuring innovative bent glass construction, EDEN to unit marries style with functionality.

Tv Unit

Eden bookcase combines the strong and robust effect of natural materials with an elegant design language.

\_ERA SOFA SET

Era offers open elements with which to create chaises longues or poufs that can be arranged alongside the composition or used as free-standing elements, also for the centre of the room. The conjoining rectangular or trapezoidal elements feature innovative wood trays on which to place all kinds of objects.