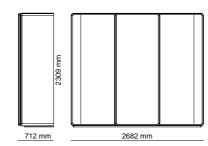

#### \_BEDROOMS | TECHNICAL DETAILS

\_ERA

FINISHES | Thermo Oak TRAVERTINE

#### \_BEDROOMS | TECHNICAL DETAILS

## \_BEDROOMS | TECHNICAL DETAILS

\_AURA FINISHES | Grey Oak, Fumo Oak, Pes Future, Cosmos B

\_ICON FINISHES | American Walnut, Scarlett, Crown

1802 mm

2002 mm

\_LIGNA FINISHES | Fumo Oak, Grey Oak, Crown, Scarlett