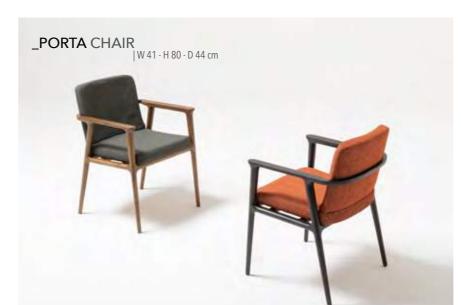

# \_CHAIRS

\_ERA CHAIR | W 54 - H 67 - D 41 cm

\_ODEON CHAIR |W 61 - H 88 - D 57 cm

\_ANTE CHAIR | W 41 - H 80 - D 44 cm

\_NEXT CHAIR |W 45 - H 90 - D 45 cm

\_OTTO CHAIR

\_STOA CHAIR | W 41 - H 80 - D 44 cm