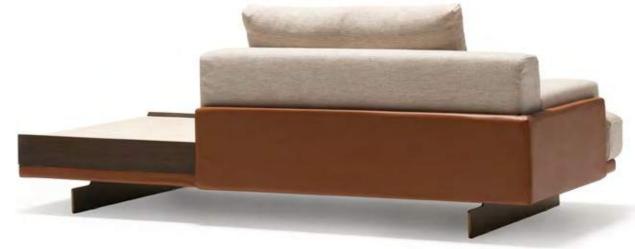

Tv Unit

Eden bookcase combines the strong and robust effect of natural materials with an elegant design language.

\_ERA SOFA SET

Era offers open elements with which to create chaises longues or poufs that can be arranged alongside the composition or used as free-standing elements, also for the centre of the room. The conjoining rectangular or trapezoidal elements feature innovative wood trays on which to place all kinds of objects.

\_pg.49\_

Era is a system of modular sofas featuring rigorous shapes. A design marked by geometrical lines, based on mix & match modular elements that came together in linear, angular compositions or with the addition of hanging trapezoidal or rectangular elements in unusual and highly appealing configurations.