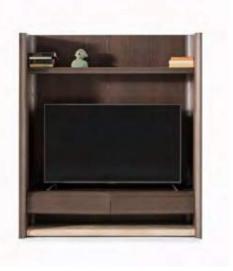

Bed | Dresser | Nightstand |

\_EDEN WALL UNIT HOMAGE

Eden wall unit, masterpiece of design that seamlessly combines precious materials. Each module offers a unique interpretation of contemporary elegance and new generation life style.

\_pg.38

Bookshelf Tv Block

pg.39\_

Crafted to redefine contemporary living spaces, EDEN to unit seamlessly integrates natural materials to create a visually stunning centerpiece. With its real stone accents exuding timeless elegance, warm wood adding depth, robust metal elements offering durability, and the wall module featuring innovative bent glass construction, EDEN to unit marries style with functionality.

Tv Unit

Eden bookcase combines the strong and robust effect of natural materials with an elegant design language.

\_ERA SOFA SET

Era offers open elements with which to create chaises longues or poufs that can be arranged alongside the composition or used as free-standing elements, also for the centre of the room. The conjoining rectangular or trapezoidal elements feature innovative wood trays on which to place all kinds of objects.