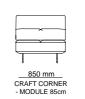

# \_CHAIRS





\_ERA CHAIR | W 54 - H 67 - D 41 cm







\_ODEON CHAIR |W 61 - H 88 - D 57 cm









\_ANTE CHAIR | W 41 - H 80 - D 44 cm





\_NEXT CHAIR |W 45 - H 90 - D 45 cm



\_OTTO CHAIR



\_STOA CHAIR | W 41 - H 80 - D 44 cm



































## HOMAGE



\_TECHNICAL DETAILS

### $\_Sofas$ | technical details



\_EDEN



EDEN E MODULE + TABLE

































EDEN TABLE MODULE

















\_ERA



ERA - 3 SEATER

2030 mm ERA - 2 SEATER







\_ERA CORNER









\_EDESSA















EDESSA - B MODULE



\_EDESSA CORNER









\_DIAMOND

























### $\_Sofas$ | technical details

















\_NEXT





\_GAMMA & GAMMA CORNER





























\_OPUS CORNER







## \_CRAFT CORNER & RELAX



















#### \_BEDROOMS | TECHNICAL DETAILS









\_ERA

FINISHES | Thermo Oak TRAVERTINE







#### \_BEDROOMS | TECHNICAL DETAILS

## \_BEDROOMS | TECHNICAL DETAILS











\_AURA FINISHES | Grey Oak, Fumo Oak, Pes Future, Cosmos B



\_ICON FINISHES | American Walnut, Scarlett, Crown



1802 mm

2002 mm













\_LIGNA FINISHES | Fumo Oak, Grey Oak, Crown, Scarlett



422 mm 621 mm

542 mm

1240 mm

665 mm







2112 mm

# HOMAGE COLOR CHART

| COLOR CHART<br>INTERNATIONAL | TOBACCO<br>WALNUT | THERMO<br>OAK | INTRA OAK | МОСНА | DARK<br>TRAVERTINE | TRAVERTINE | COFFEE<br>METAL | BRONZE<br>METAL | BRUSH<br>GOLD |
|------------------------------|-------------------|---------------|-----------|-------|--------------------|------------|-----------------|-----------------|--