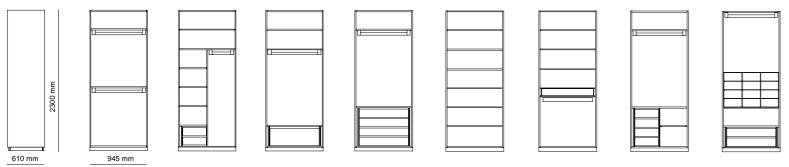

5 cm



\_OTTO CHAIR



\_STOA CHAIR | W 41 - H 80 - D 44 cm



































## HOMAGE



\_TECHNICAL DETAILS

### $\_Sofas$ | technical details



\_EDEN



EDEN E MODULE + TABLE

































EDEN TABLE MODULE

















\_ERA



ERA - 3 SEATER

2030 mm ERA - 2 SEATER







\_ERA CORNER









\_EDESSA















EDESSA - B MODULE



\_EDESSA CORNER









\_DIAMOND

























### $\_Sofas$ | technical details

















\_NEXT





\_GAMMA & GAMMA CORNER





























\_OPUS CORNER







## \_CRAFT CORNER & RELAX



















#### \_BEDROOMS | TECHNICAL DETAILS









\_ERA

FINISHES | Thermo Oak TRAVERTINE







#### \_BEDROOMS | TECHNICAL DETAILS

## \_BEDROOMS | TECHNICAL DETAILS











\_AURA FINISHES | Grey Oak, Fumo Oak, Pes Future, Cosmos B



\_ICON FINISHES | American Walnut, Scarlett, Crown



1802 mm

2002 mm













\_LIGNA FINISHES | Fumo Oak, Grey Oak, Crown, Scarlett



422 mm 621 mm

542 mm

1240 mm

665 mm







2112 mm

# HOMAGE COLOR CHART

| COLOR CHART<br>INTERNATIONAL | TOBACCO<br>WALNUT | THERMO<br>OAK | INTRA OAK | МОСНА | DARK<br>TRAVERTINE | TRAVERTINE | COFFEE<br>METAL | BRONZE<br>METAL | BRUSH<br>GOLD |
|------------------------------|-------------------|---------------|-----------|-------|--------------------|------------|-----------------|-----------------|---------------|
| ODEON WALL UNIT              | •                 |               |           |       | •                  |            | •               |                 |