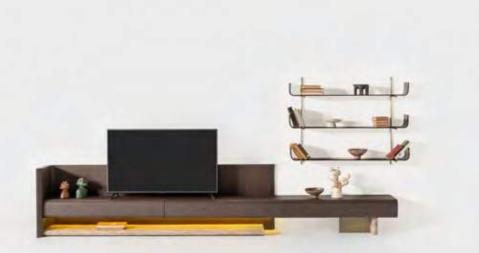

Bed | Dresser | Nightstand |

\_EDEN WALL UNIT HOMAGE

Eden wall unit, masterpiece of design that seamlessly combines precious materials. Each module offers a unique interpretation of contemporary elegance and new generation life style.

\_pg.38

Bookshelf Tv Block

pg.39\_

Crafted to redefine contemporary living spaces, EDEN to unit seamlessly integrates natural materials to create a visually stunning centerpiece. With its real stone accents exuding timeless elegance, warm wood adding depth, robust metal elements offering durability, and the wall module featuring innovative bent glass construction, EDEN to unit marries style with functionality.

Tv Unit

Eden bookcase combines the strong and robust effect of natural materials with an elegant design language.

\_ERA SOFA SET

Era offers open elements with which to create chaises longues or poufs that can be arranged alongside the composition or used as free-standing elements, also for the centre of the room. The conjoining rectangular or trapezoidal elements feature innovative wood trays on which to place all kinds of objects.