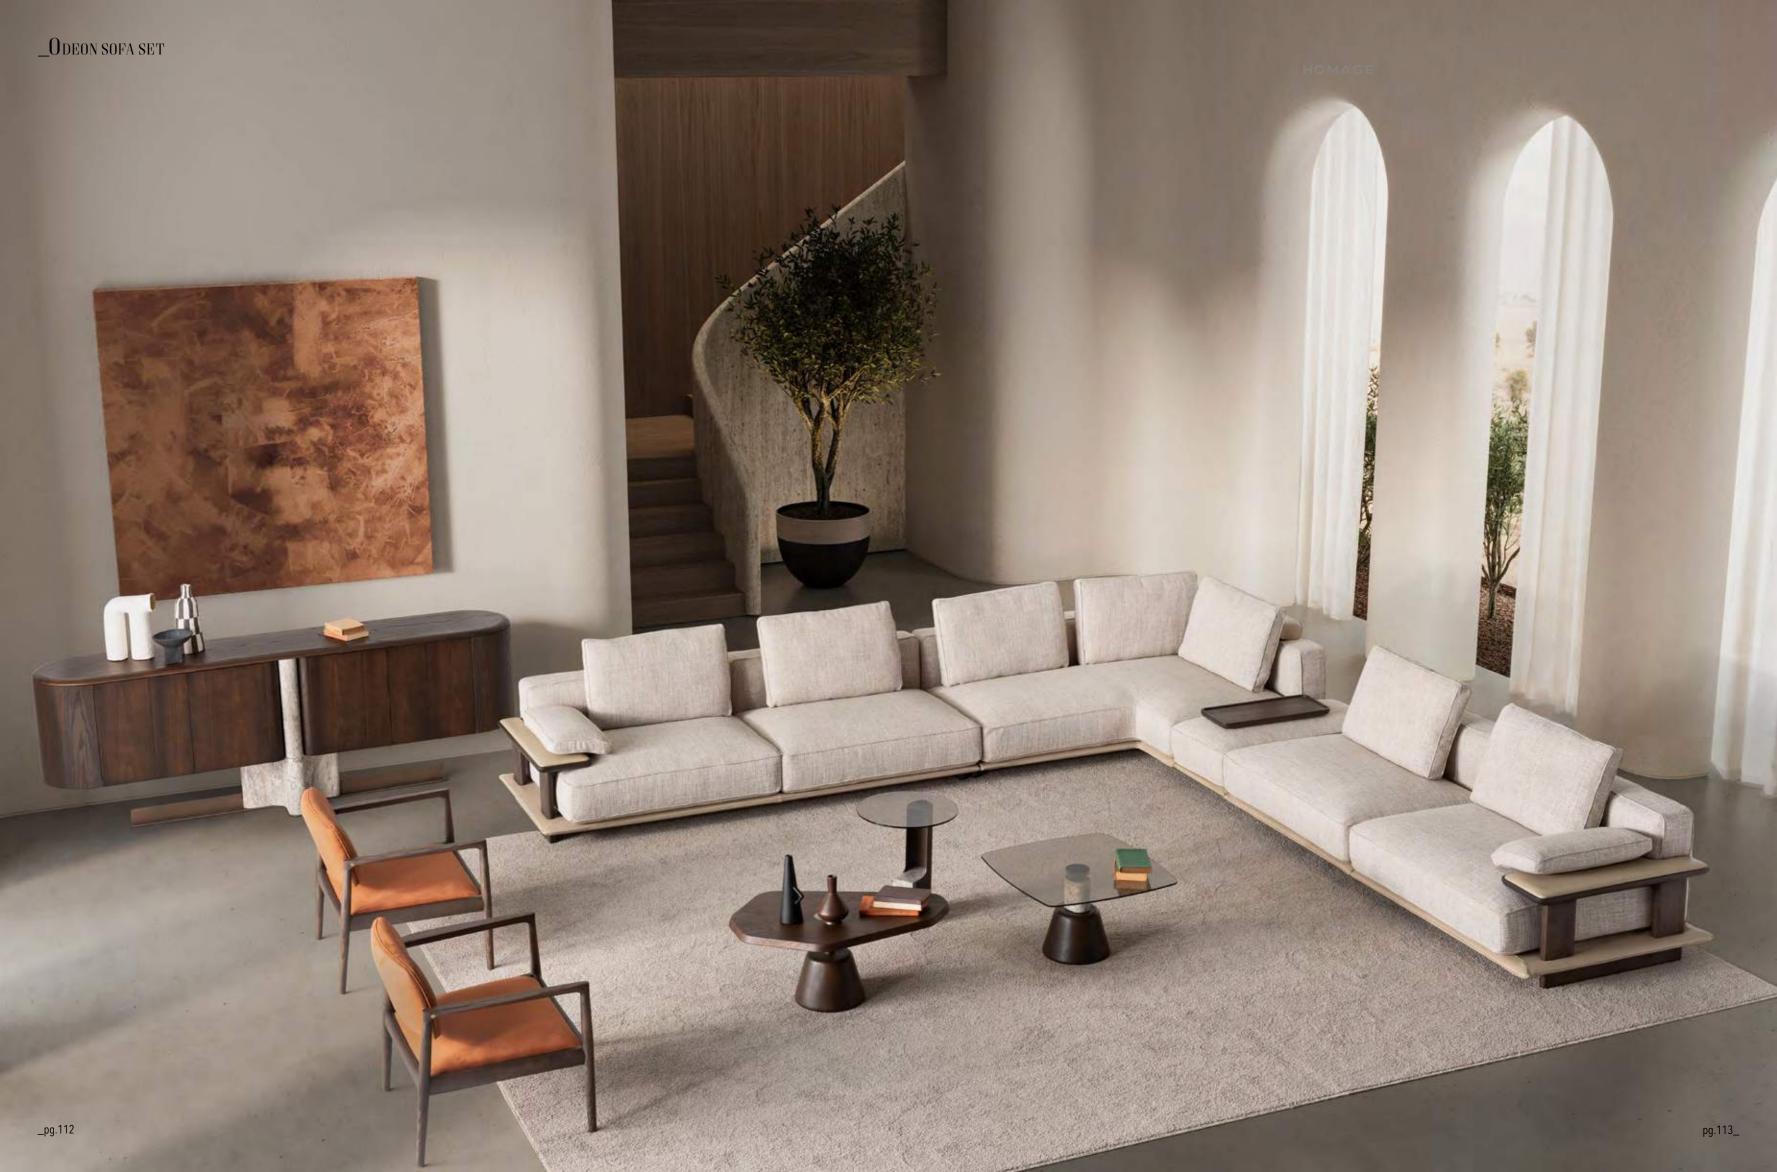

\_ODEON SOFA SET

Odeon sofa, a unique design in which the most beatiful fabrics combine with an excellent craftmanship. The best place that you can spend time only with yourself and your loved people within the daily chaos.

OPEN
THE DOORS OF YOUR
PRIVATE HOMES. ODEO HAS
A LIVELY, BEAUTIFUL, INTELLIGENT,
PRACTICAL, SPECIAL DESIGN, FUTURISTIC,
SPARKLING, SEDUCTIVE AND UNIQUE SPIRIT. IT
HAS BEEN PRESENTED TO YOU TO GIVE YOU IDEAS,
DESIRES. THANKS TO ODEON, YOU CAN FULFILL
YOUR WISH WHENEVER YOU WANT. WHATEVER
YOUR ROOM PLAN, WHATEVER SQUARE METER
YOU HAVE, ODEON HAS BEEN DEVELOPED
TO MAKE EVERY DAY EASIER. IT WAS DESIGNED FROM INSPIRATION FROM
THE SPLENDOR OF
NATURE.