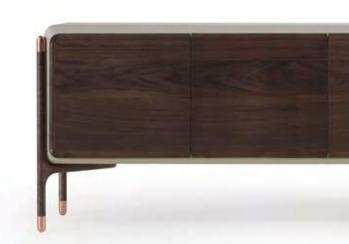

Bed | Dresser | Nightstand |

\_EDEN WALL UNIT HOMAGE

Eden wall unit, masterpiece of design that seamlessly combines precious materials. Each module offers a unique interpretation of contemporary elegance and new generation life style.

\_pg.38

Bookshelf Tv Block

pg.39\_

Crafted to redefine contemporary living spaces, EDEN to unit seamlessly integrates natural materials to create a visually stunning centerpiece. With its real stone accents exuding timeless elegance, warm wood adding depth, robust metal elements offering durability, and the wall module featuring innovative bent glass construction, EDEN to unit marries style with functionality.

Tv Unit

Eden bookcase combines the strong and robust effect of natural materials with an elegant design language.

\_ERA SOFA SET

Era offers open elements with which to create chaises longues or poufs that can be arranged alongside the composition or used as free-standing elements, also for the centre of the room. The conjoining rectangular or trapezoidal elements feature innovative wood trays on which to place all kinds of objects.