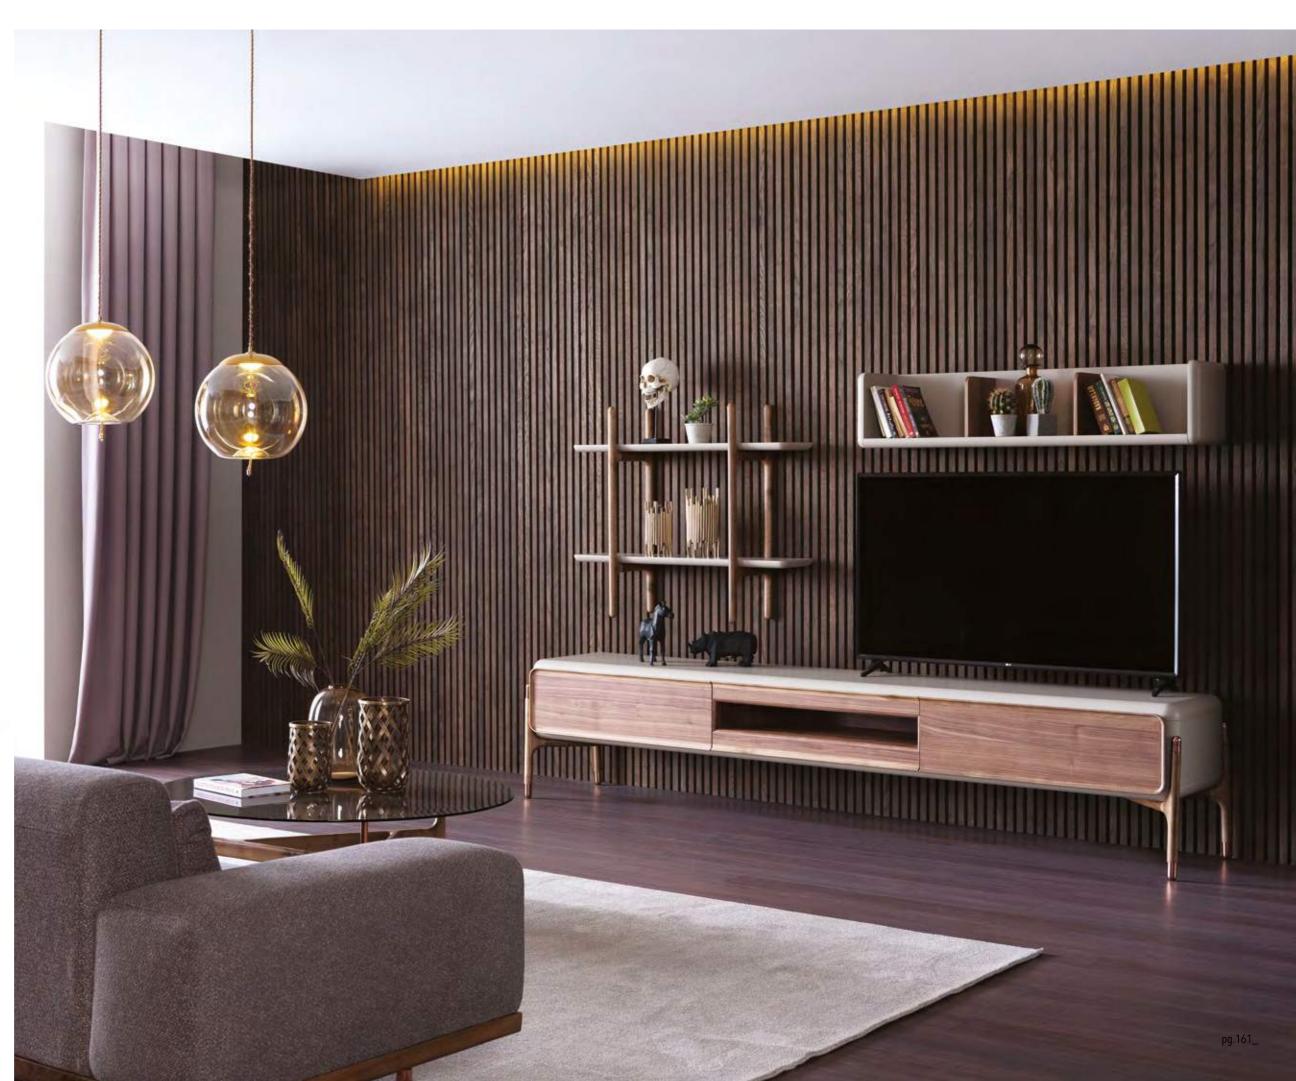

Bed | Dresser | Nightstand |

\_EDEN WALL UNIT HOMAGE

Eden wall unit, masterpiece of design that seamlessly combines precious materials. Each module offers a unique interpretation of contemporary elegance and new generation life style.

\_pg.38

Bookshelf Tv Block

pg.39\_

Crafted to redefine contemporary living spaces, EDEN to unit seamlessly integrates natural materials to create a visually stunning centerpiece. With its real stone accents exuding timeless elegance, warm wood adding depth, robust metal elements offering durability, and the wall module featuring innovative bent glass construction, EDEN to unit marries style with functionality.

Tv Unit

Eden bookcase combines the strong and robust effect of natural materials with an elegant design language.

\_ERA SOFA SET

Era offers open elements with which to create chaises longues or poufs that can be arranged alongside the composition or used as free-standing elements, also for the centre of the room. The conjoining rectangular or trapezoidal elements feature innovative wood trays on which to place all kinds of objects.