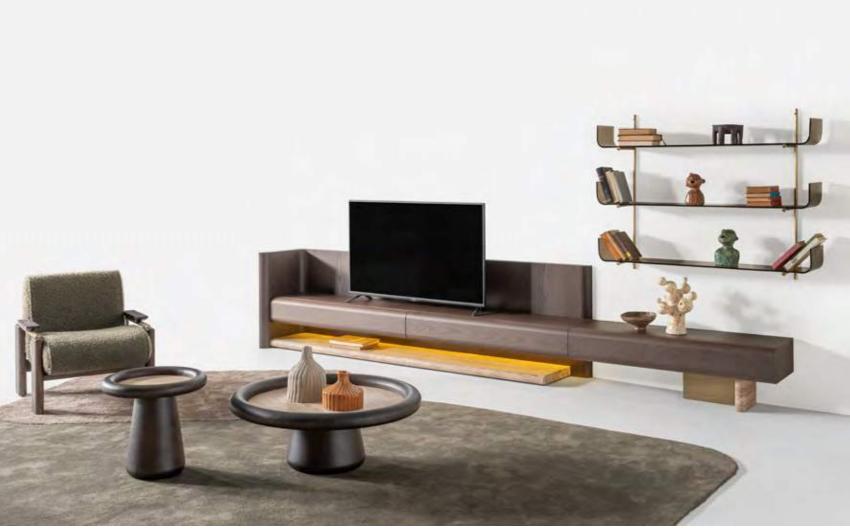

Bed | Dresser | Nightstand |

\_EDEN WALL UNIT HOMAGE

Eden wall unit, masterpiece of design that seamlessly combines precious materials. Each module offers a unique interpretation of contemporary elegance and new generation life style.

\_pg.38

Bookshelf Tv Block

pg.39\_

Crafted to redefine contemporary living spaces, EDEN to unit seamlessly integrates natural materials to create a visually stunning centerpiece. With its real stone accents exuding timeless elegance, warm wood adding depth, robust metal elements offering durability, and the wall module featuring innovative bent glass construction, EDEN to unit marries style with functionality.

Tv Unit

Eden bookcase combines the strong and robust effect of natural materials with an elegant design language.

\_ERA SOFA SET

Era offers open elements with which to create chaises longues or poufs that can be arranged alongside the composition or used as free-standing elements, also for the centre of the room. The conjoining rectangular or trapezoidal elements feature innovative wood trays on which to place all kinds of objects.