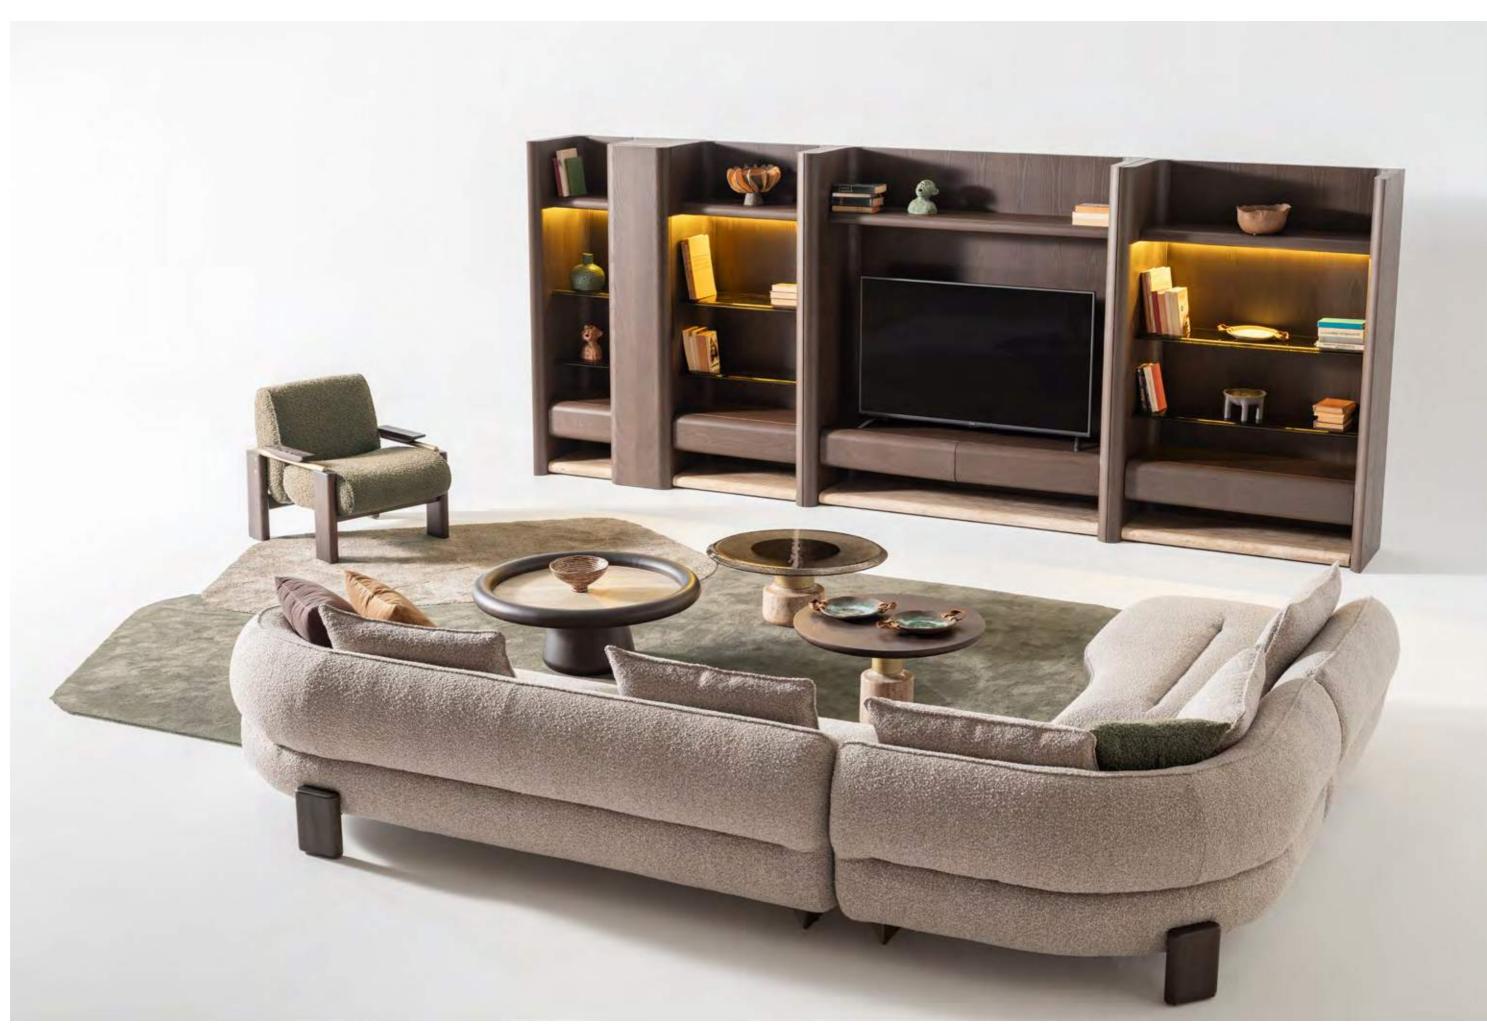

Bed | Dresser | Nightstand |

\_EDEN WALL UNIT HOMAGE

Eden wall unit, masterpiece of design that seamlessly combines precious materials. Each module offers a unique interpretation of contemporary elegance and new generation life style.

\_pg.38

Bookshelf Tv Block

pg.39\_

Crafted to redefine contemporary living spaces, EDEN to unit seamlessly integrates natural materials to create a visually stunning centerpiece. With its real stone accents exuding timeless elegance, warm wood adding depth, robust metal elements offering durability, and the wall module featuring innovative bent glass construction, EDEN to unit marries style with functionality.

Tv Unit

Eden bookcase combines the strong and robust effect of natural materials with an elegant design language.

\_ERA SOFA SET

Era offers open elements with which to create chaises longues or poufs that can be arranged alongside the composition or used as free-standing elements, also for the centre of the room. The conjoining rectangular or trapezoidal elements feature innovative wood trays on which to place all kinds of objects.