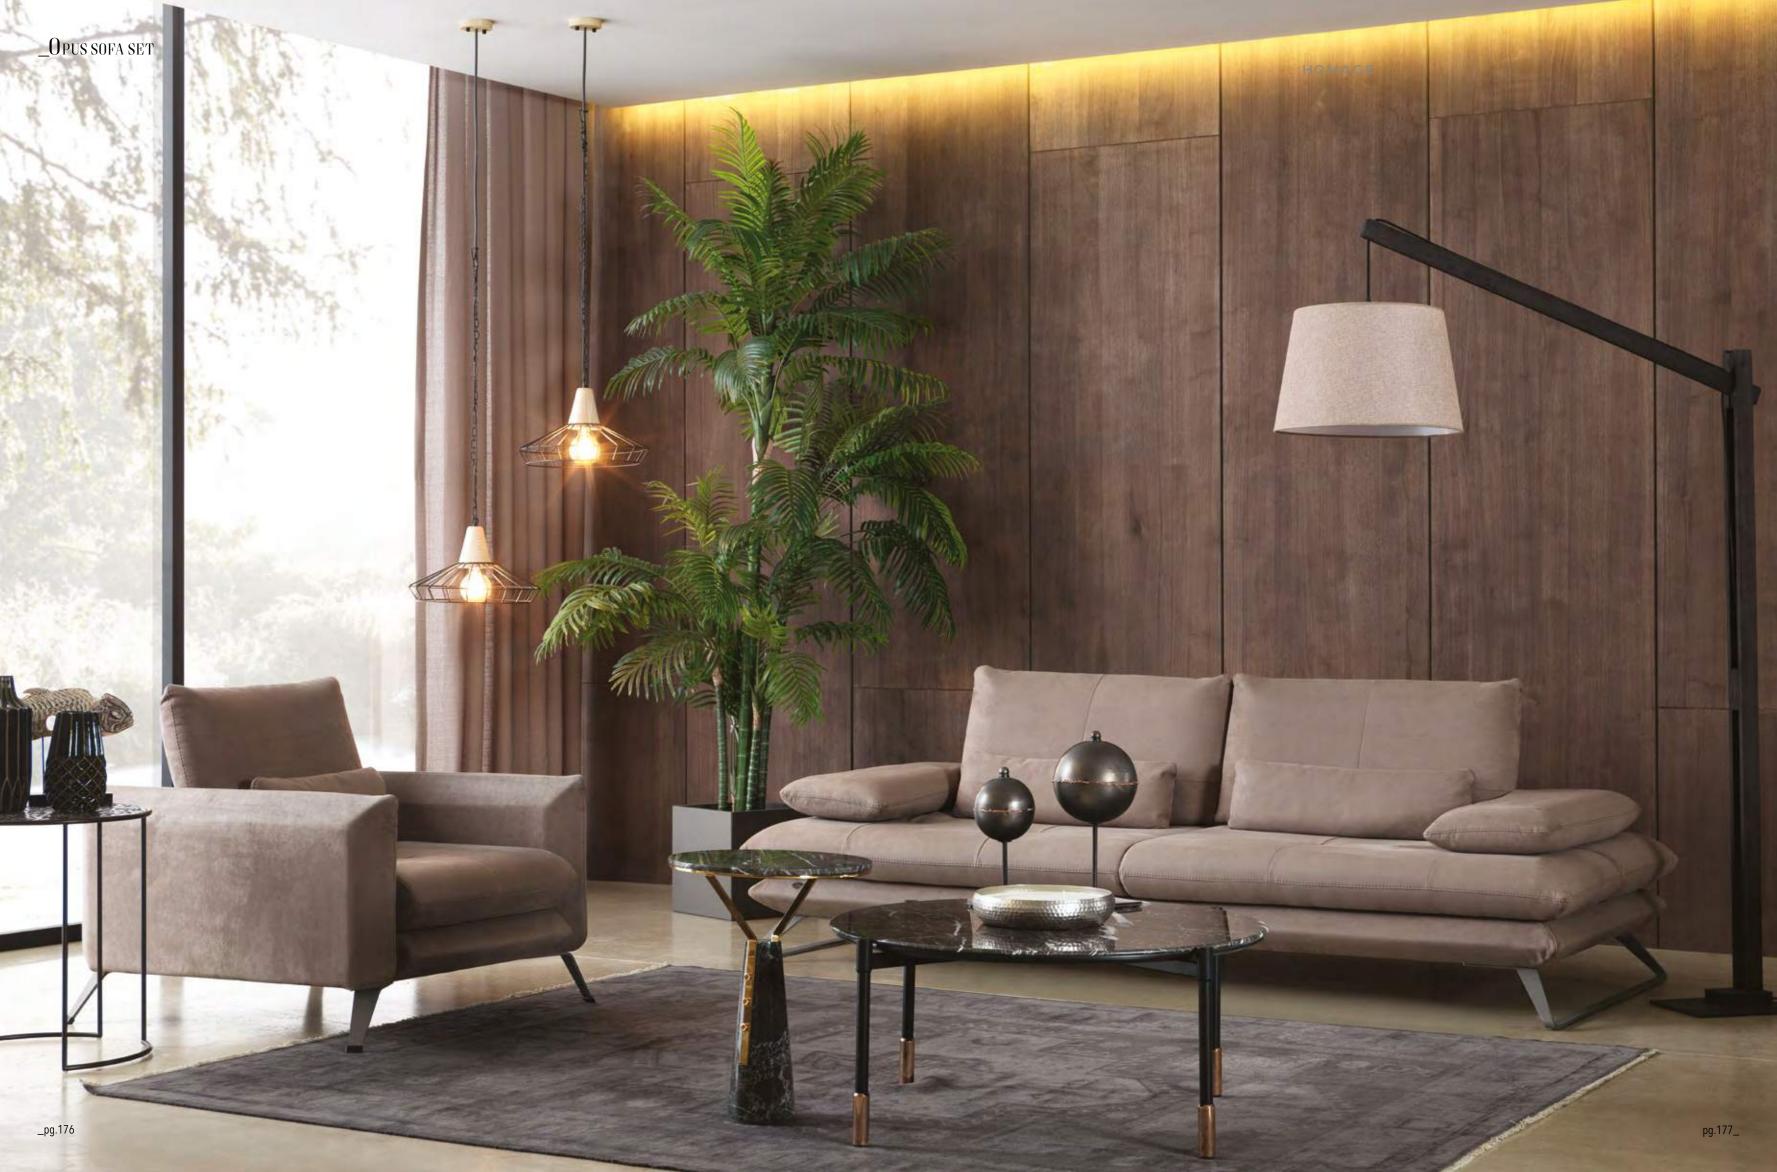

#### \_OPUS SOFA SET

### PERFECT BLEND OF COMFORT& TECHNOLOGY

Opus, which comfort is at the forefront, has a geometric design. Thanks to its special back and arm mechanism, it offers you a wider sitting area.

Special matte metal legs provide a perfect composition. Opus proves itself to you in every way.