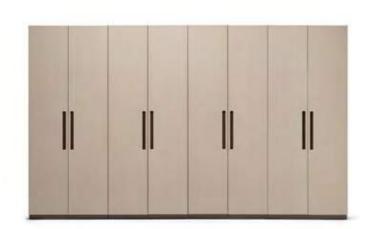

#### \_ICON BEDROOM

## ELEGANT MINIMAL, INNOVATIVE

Icon hides all the glitter of the city with its ceramic and bronze coating details. The product, in which walnut wood is used, also has a touch cover system. In this way, it offers a minimal design.

Wardrobe | Bed | Dresser | Nightstand |