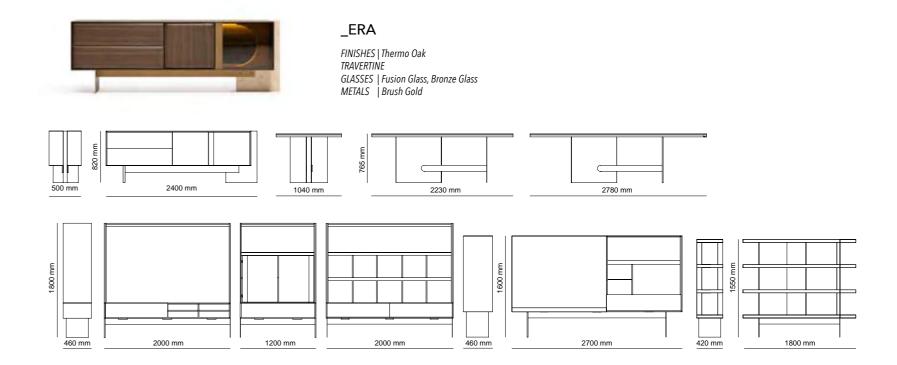

Tv Unit

Eden bookcase combines the strong and robust effect of natural materials with an elegant design language.

\_ERA SOFA SET

Era offers open elements with which to create chaises longues or poufs that can be arranged alongside the composition or used as free-standing elements, also for the centre of the room. The conjoining rectangular or trapezoidal elements feature innovative wood trays on which to place all kinds of objects.

\_pg.49\_

Era is a system of modular sofas featuring rigorous shapes. A design marked by geometrical lines, based on mix & match modular elements that came together in linear, angular compositions or with the addition of hanging trapezoidal or rectangular elements in unusual and highly appealing configurations.

B MODUL C MODUL

pg.51\_ \_pg.50

BEGINS WITH NATURALNESS. ALL THE MATERIALS USED WERE SPECIALLY PRODUCED TO BE FREE FROM ARTIF ICI-ALITY AND IN HARMONY WITH EACH OTHER. THE GLASS MA-TERIALS USED IN ERA WERE SPECIALLY PRODUCED WITH THE FUSION TECHNIQUE. THE PROCESS, WHICH IS MADE AFTER THE TRANSPARENT AND COLORED GLASS IS CUT INTO THE DESIRED FORM WHEN COLD, IS PLACED ACCORDING TO THE SPECIF IED SHAPE, AND COOKED AT 750-900 DECREES IN OVENS SPECIAL FOR GLASS, IS CALLED "GLASS FUSION". THE FUSION TECHNIQUE IS COMPLETELY HANDCRAFTED. SO ONE OF THE OBJECTS IS SIMILAR TO THE OTHER, BUT NEVER THE

\_ERA DINING ROOM

Era console, which has been dimensioned and designed outside of standard forms and dimensions, is very successful in synthesizing special handcrafts with modern production techniques.

\_Era dining room

Era table, which has solid and characteristic features, is very rich to offer a range of options in the form of bottom table and leg with is specially designed assembly and production method. Imagine being able to touch thousands of years ago with the fusion glass technique used by Egyptians and Seljuks, as well as wood veneer top table produced with special craftsmanship, each one more special than the other or a travertine marble of your choice. Own an iconic product, not just a table.

ahla

\_Era dining room

The real stone texture, specially prepared for the ERA Series, is one of the elements that highlights the identity of the product. The marble used in ERA has been one of the rare stones with antibacterial properties, high durability and used in historical textures and special works in the past. One of the reasons why we prefer this stone is that it is one of the rare stones that carry the traces of past history.

one material : thermo / s

\_pg.65\_

International's journey BEGINS WITH NATURALNESS. ALL THE MATERIALS USED WERE SPECIALLY PRODUCED TO BE FREE FROM ARTIF ICI-ALITY AND IN HARMONY WITH EACH OTHER. THE GLASS MA-TERIALS USED IN ERA WERE SPECIALLY PRODUCED WITH THE FUSION TECHNIQUE. THE PROCESS, WHICH IS MADE AFTER THE TRANSPARENT AND COLORED GLASS IS CUT INTO THE DESIRED FORM WHEN COLD, IS PLACED ACCORDING TO THE SPECIF IED SHAPE, AND COOKED AT 750-900 DEGREES IN OVENS SPECIAL FOR GLASS, IS CALLED "GLASS FUSION". THE FUSION TECHNIQUE IS COMPLETELY HANDCRAFTED. SO ONE OF THE OBJECTS IS SIMILAR TO THE OTHER, BUT NEVER THE SAME.

\_ERA BEDROOM

Era includes the small details that make great furniture. The feel, the proportions, the materials, the finish... It is only when all these are in perfect harmony that the quality can be appreciated.

Wardrobe Module | Bed | Dresser | Nightstand |

\_pg.71\_

## A NEW EXPERIENCE OF RELAXATION

Exclusive designs, rare and precious materials and fine workmanship. Era captivates with its minimalist but sophisticated aesthetic. The highest quality finishes provide modern suggestions for combining units to fit in exactly with the needs os each area.

\_Era wall unit

Era wall unit consists of 4 different modules. These are shelves, bookshelves, showcases and TV blocks. You can use the module you want in ac-cordance with the intended use and create your own custom field. It turns into a unique and non-repeatable product with its product design in which special wood, metal and stone textures are used.

\_pg.76

Bookshelf

Era offers you a range for the living room with innovative features both in its design and development. The highest quality finishes provide modern suggestions for combining units to fit in exactly with the needs os each area.