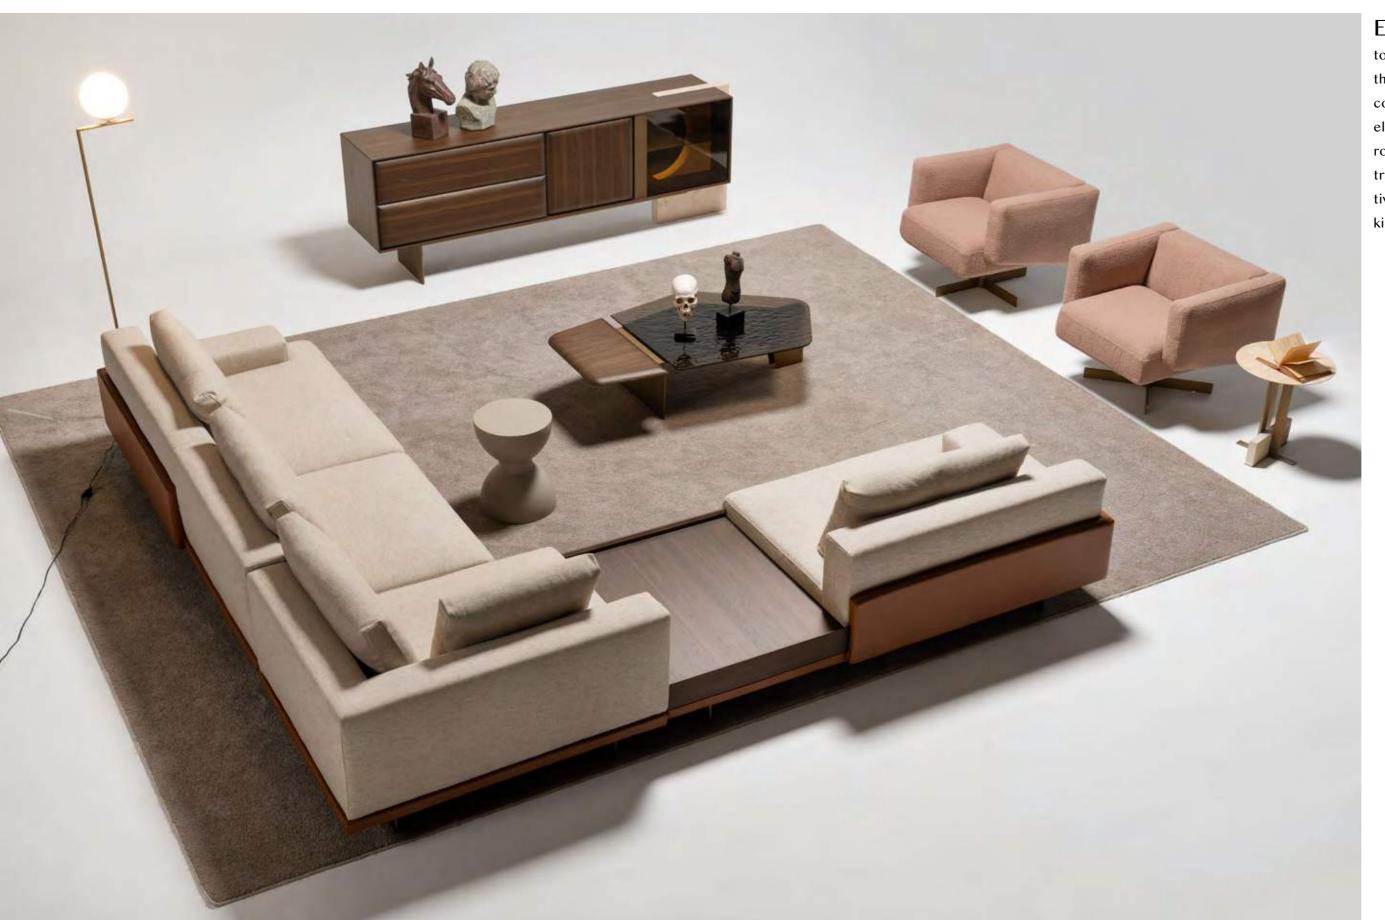

Tv Unit

Eden bookcase combines the strong and robust effect of natural materials with an elegant design language.

\_ERA SOFA SET

Era offers open elements with which to create chaises longues or poufs that can be arranged alongside the composition or used as free-standing elements, also for the centre of the room. The conjoining rectangular or trapezoidal elements feature innovative wood trays on which to place all kinds of objects.

\_pg.49\_

Era is a system of modular sofas featuring rigorous shapes. A design marked by geometrical lines, based on mix & match modular elements that came together in linear, angular compositions or with the addition of hanging trapezoidal or rectangular elements in unusual and highly appealing configurations.

B MODUL C MODUL

pg.51\_ \_pg.50

BEGINS WITH NATURALNESS. ALL THE MATERIALS USED WERE SPECIALLY PRODUCED TO BE FREE FROM ARTIF ICI-ALITY AND IN HARMONY WITH EACH OTHER. THE GLASS MA-TERIALS USED IN ERA WERE SPECIALLY PRODUCED WITH THE FUSION TECHNIQUE. THE PROCESS, WHICH IS MADE AFTER THE TRANSPARENT AND COLORED GLASS IS CUT INTO THE DESIRED FORM WHEN COLD, IS PLACED ACCORDING TO THE SPECIF IED SHAPE, AND COOKED AT 750-900 DECREES IN OVENS SPECIAL FOR GLASS, IS CALLED "GLASS FUSION". THE FUSION TECHNIQUE IS COMPLETELY HANDCRAFTED. SO ONE OF THE OBJECTS IS SIMILAR TO THE OTHER, BUT NEVER THE