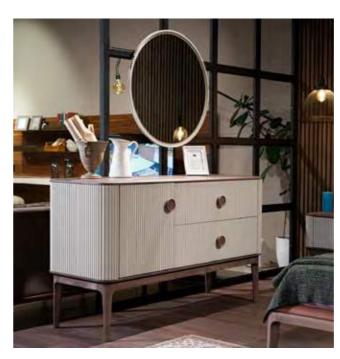

\_EDEN BEDROOM

#### HARMONIOUS BLEND

Introducing our captivating bedroom collection, meticulously crafted with wood, travertine, and brushed metal details, offering a harmonious blend of natural allure and modern sophistication. Each piece in this collection is a testament to refined craftsmanship and timeless elegance, with the warm wood exuding a sense of rustic charm, the travertine infusing an air of understated luxury, and the brushed metal details adding a contemporary edge.

Bed | Dresser | Nightstand |

\_EDEN WALL UNIT HOMAGE

Eden wall unit, masterpiece of design that seamlessly combines precious materials. Each module offers a unique interpretation of contemporary elegance and new generation life style.