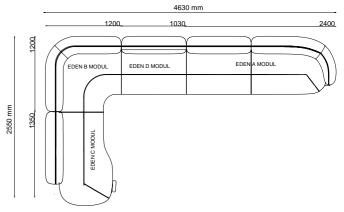

### $\_Sofas$ | technical details

\_EDEN

EDEN E MODULE + TABLE

EDEN TABLE MODULE

\_ERA

ERA - 3 SEATER

2030 mm ERA - 2 SEATER

\_ERA CORNER