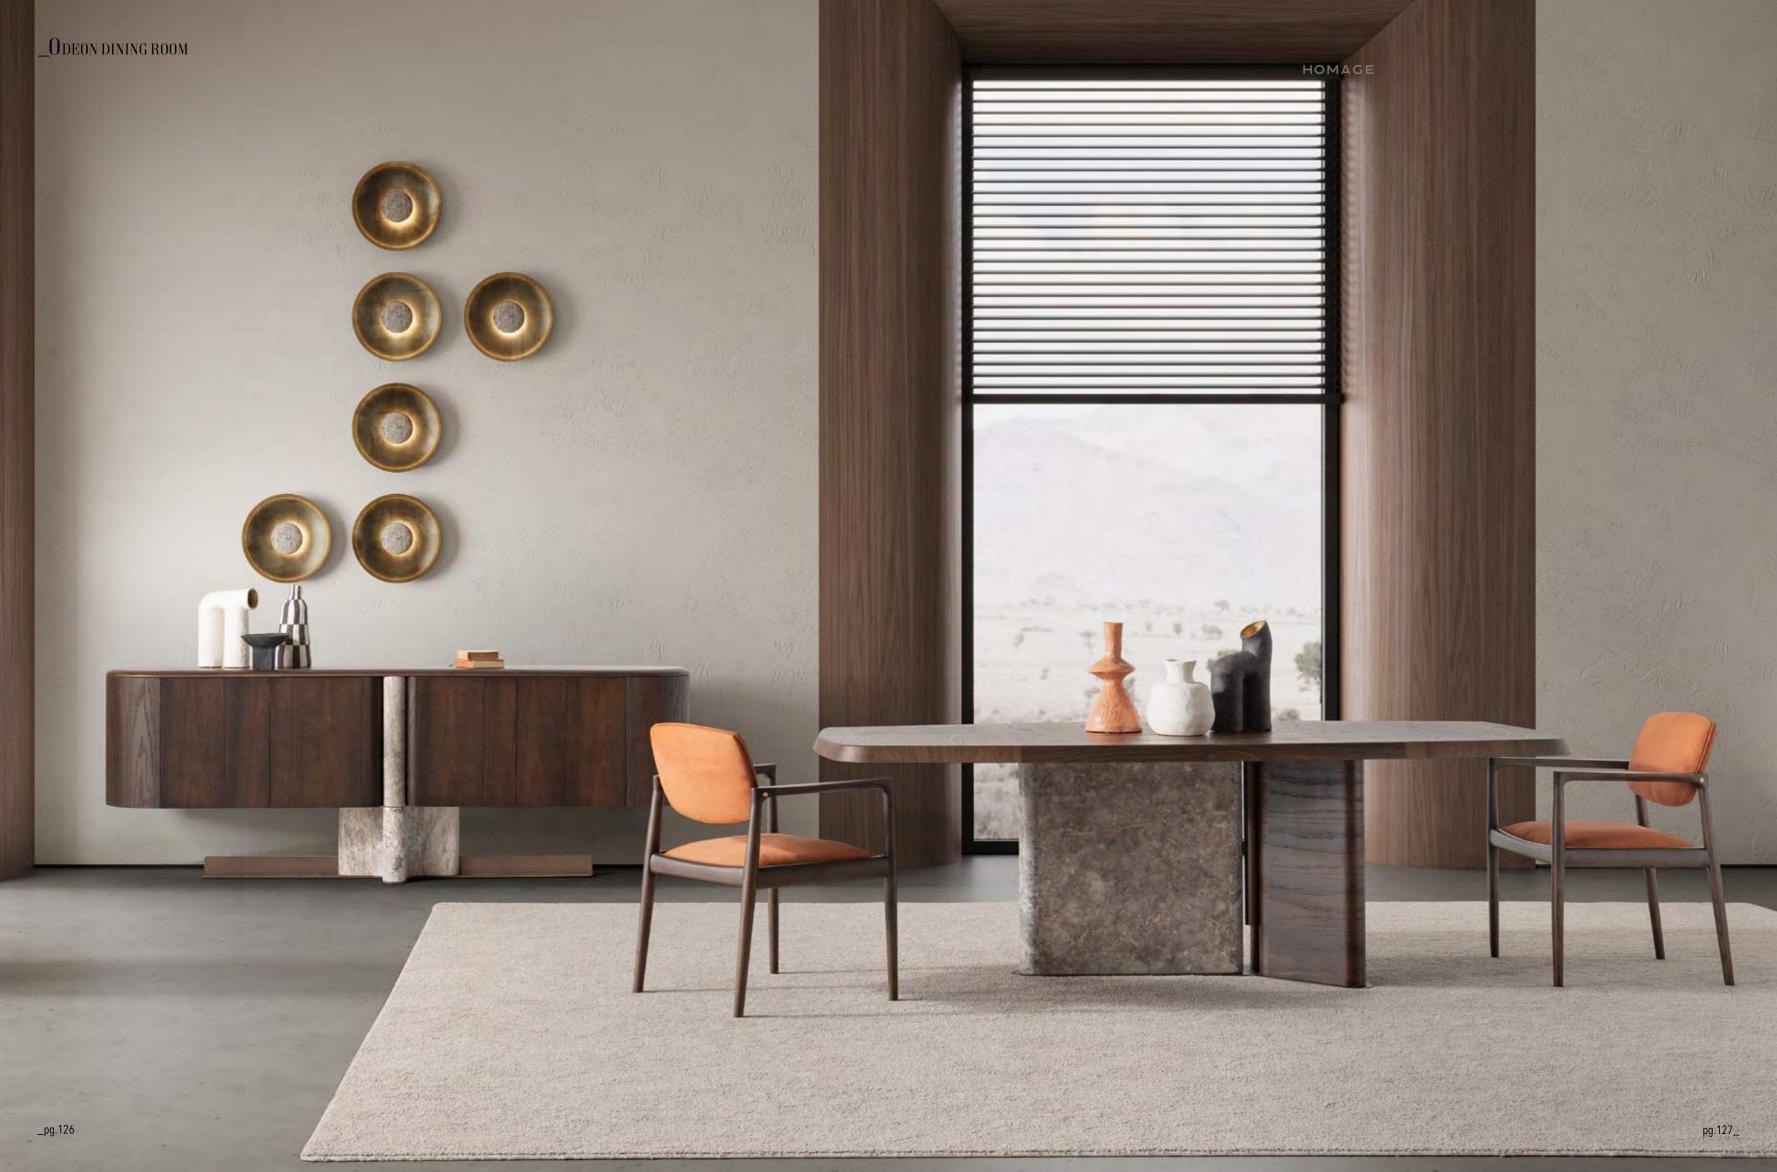

#### \_ODEON DINING ROOM

# INSPIRATION FROM THE NATURE

Odeon is a collection with rounded lines with the best materials.

All the materials used were specially produced to be free from artificiality and in harmony with each other. In order to preserve the naturalness of the product, the most special walnut veneers have been selected.

Console | Table | Chair

\_pg.129\_

Odeon, which has the perfect harmony of natural stone and wood. Its design that make your room timeless by a sense of history and a piece of the future.

\_pg.131\_

Open

THE DOORS OF YOUR
PRIVATE HOMES. ODEO HAS
A LIVELY, BEAUTIFUL, INTELLIGENT,
PRACTICAL, SPECIAL DESIGN, FUTURISTIC,
SPARKLING, SEDUCTIVE AND UNIQUE SPIRIT. IT
HAS BEEN PRESENTED TO YOU TO CIVE YOU IDEAS,
DESIRES. THANKS TO ODEON, YOU CAN FULFILL
YOUR WISH WHENEVER YOU WANT. WHATEVER
YOUR ROOM PLAN, WHATEVER SQUARE METER
YOU HAVE, ODEON HAS BEEN DEVELOPED
TO MAKE EVERY DAY EASIER. IT WAS DESIGNED FROM INSPIRATION FROM
THE SPLENDOR OF
NATURE.