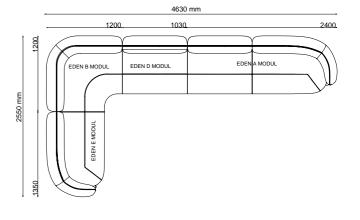

### $\_Sofas$ | technical details

\_EDEN

EDEN E MODULE + TABLE

EDEN TABLE MODULE

\_ERA

ERA - 3 SEATER

2030 mm ERA - 2 SEATER

\_ERA CORNER