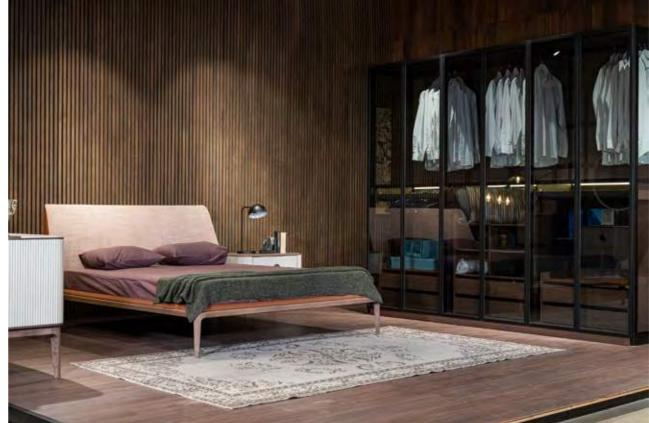

\_EDEN BEDROOM

#### HARMONIOUS BLEND

Introducing our captivating bedroom collection, meticulously crafted with wood, travertine, and brushed metal details, offering a harmonious blend of natural allure and modern sophistication. Each piece in this collection is a testament to refined craftsmanship and timeless elegance, with the warm wood exuding a sense of rustic charm, the travertine infusing an air of understated luxury, and the brushed metal details adding a contemporary edge.

Bed | Dresser | Nightstand |

\_EDEN WALL UNIT HOMAGE

Eden wall unit, masterpiece of design that seamlessly combines precious materials. Each module offers a unique interpretation of contemporary elegance and new generation life style.