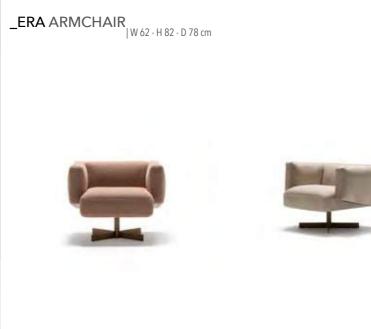

Tv Unit

Eden bookcase combines the strong and robust effect of natural materials with an elegant design language.

\_ERA SOFA SET

Era offers open elements with which to create chaises longues or poufs that can be arranged alongside the composition or used as free-standing elements, also for the centre of the room. The conjoining rectangular or trapezoidal elements feature innovative wood trays on which to place all kinds of objects.

\_pg.49\_

Era is a system of modular sofas featuring rigorous shapes. A design marked by geometrical lines, based on mix & match modular elements that came together in linear, angular compositions or with the addition of hanging trapezoidal or rectangular elements in unusual and highly appealing configurations.

Wardrobe | Bed | Dresser | Nightstand |

\_pg.221\_

\_pg.222

\_LEMA ARMCHAIR |W 82 - H 106 - D 91 cm

\_LOFT ARMCHAIR |W73-H72-D84cm

\_ODEON ARMCHAIR

\_pg.224

\_EDESSA ARMCHAIR | W 90 - H 72 - D 100 cm