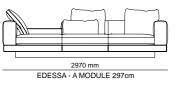

4cm







\_ODEON ARMCHAIR







\_pg.224

\_EDESSA ARMCHAIR | W 90 - H 72 - D 100 cm



\_IRON ARMCHAIR



\_GAMMA ARMCHAIR



\_NEXT ARMCHAIR<sub>|W75-H72-D83cm</sub>



\_OPERA ARMCHAIR | W 90 - H 102 - D 67 cm



\_EDEN ARMCHAIR | W 73 - H 73 - D 84 cm







# \_CHAIRS





\_ERA CHAIR | W 54 - H 67 - D 41 cm







\_ODEON CHAIR |W 61 - H 88 - D 57 cm









\_ANTE CHAIR | W 41 - H 80 - D 44 cm





\_NEXT CHAIR |W 45 - H 90 - D 45 cm



\_OTTO CHAIR



\_STOA CHAIR | W 41 - H 80 - D 44 cm



































## HOMAGE



\_TECHNICAL DETAILS

### $\_Sofas$ | technical details



\_EDEN



EDEN E MODULE + TABLE

































EDEN TABLE MODULE

















\_ERA



ERA - 3 SEATER

2030 mm ERA - 2 SEATER







\_ERA CORNER









\_EDESSA















EDESSA - B MODULE



\_EDESSA CORNER









\_DIAMOND

























### $\_Sofas$ | technical details

















\_NEXT





\_GAMMA & GAMMA CORNER





























\_OPUS CORNER







## \_CRAFT CORNER & RELAX



















#### \_BEDROOMS | TECHNICAL DETAILS









\_ERA

FINISHES | Thermo Oak TRAVERTINE







#### \_BEDROOMS | TECHNICAL DETAILS

## \_BEDROOMS | TECHNICAL DETAILS











\_AURA FINISHES | Grey Oak, Fumo Oak, Pes Future, Cosmos B



\_ICON FINISHES | American Walnut, Scarlett, Crown



1802 mm

2002 mm













\_LIGNA FINISHES | Fumo Oak, Grey Oak, Crown, Scarlett



422 mm 621 mm

542 mm

1240 mm

665 mm







2112 mm

# HOMAGE COLOR CHART

| COLOR CHART<br>INTERNATIONAL | TOBACCO<br>WALNUT | THERMO<br>OAK | IN