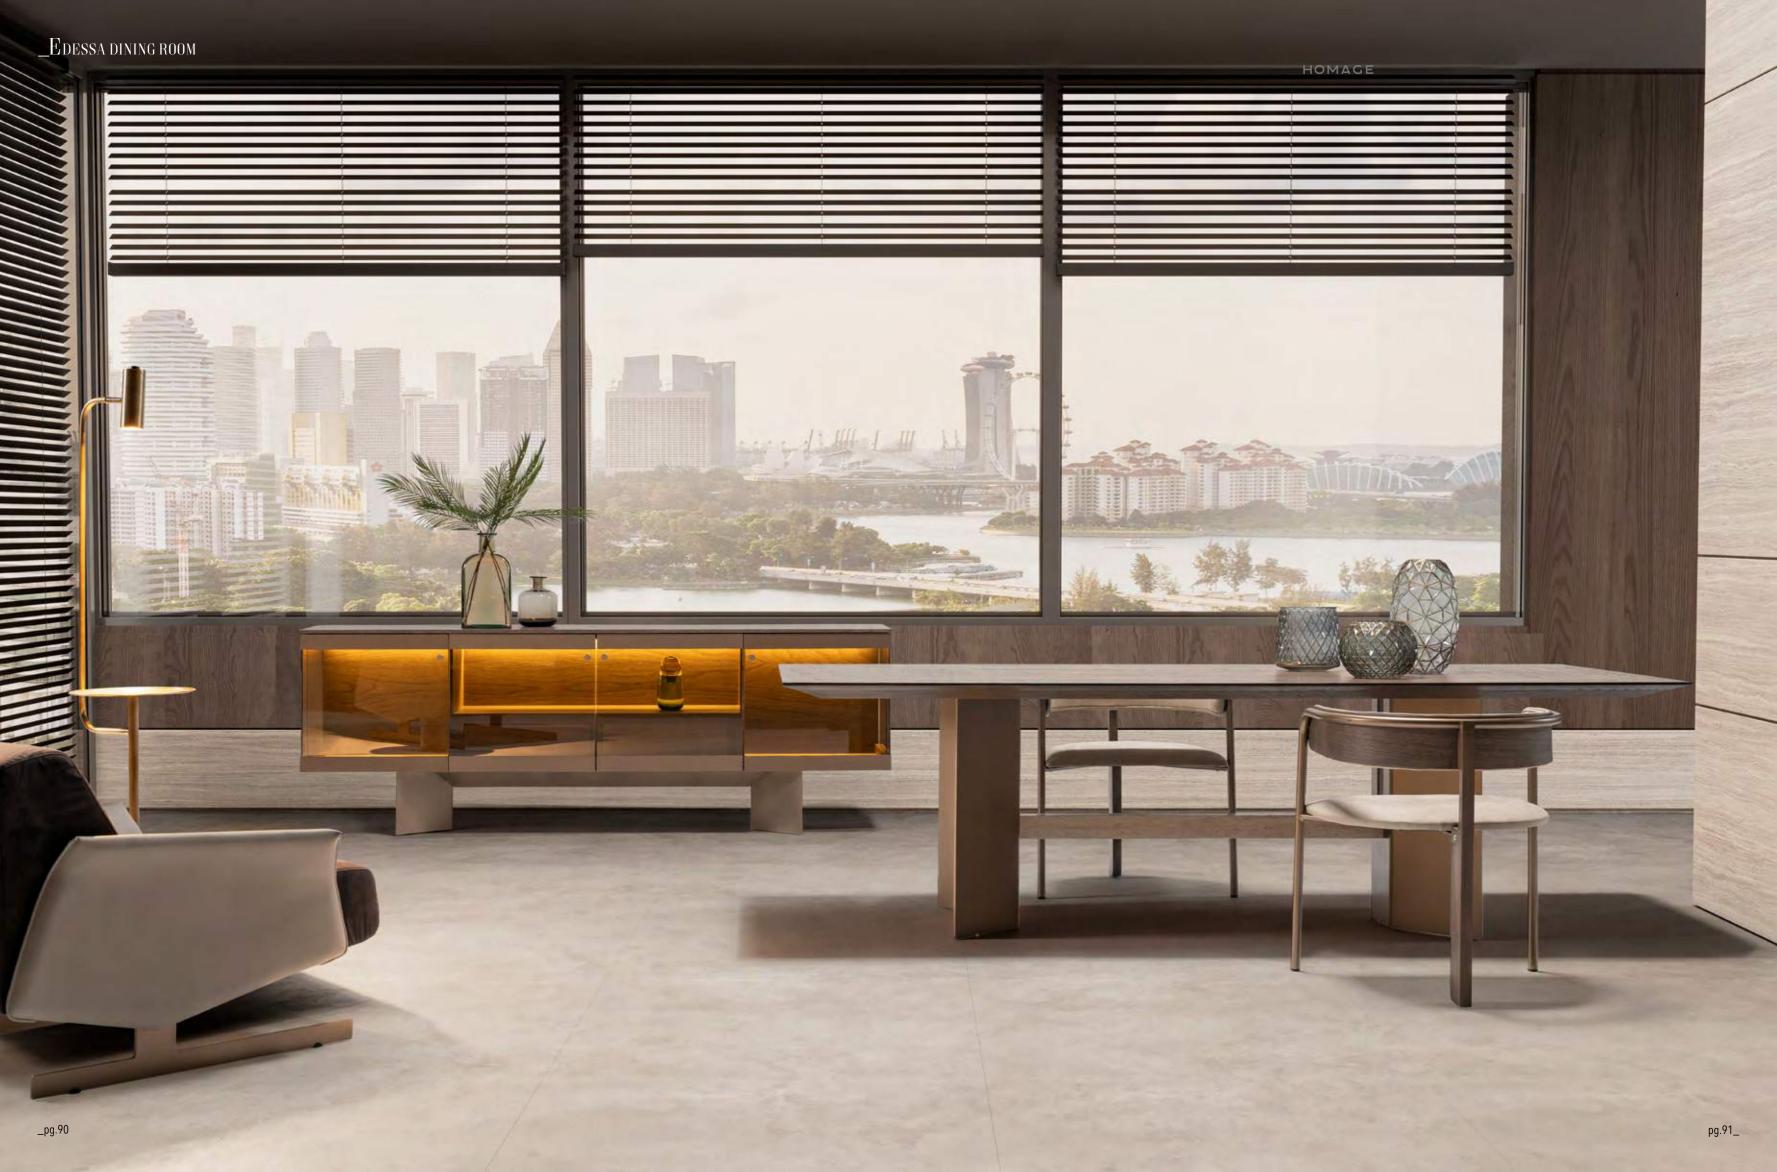

\_EDESSA DINING ROOM

Console | Table | Chair

\_Edessa dining room

THE REAL STONE TEX-TURE, SPECIALLY PRE-PARED FOR THE EDESSA, IS ONE OF THE ELEMENTS THAT HIGHLIGHTS THE IDENTITY OF THE PRODUCT. ONE OF THE REASONS WHY WE PREFER THIS STONE IS THAT IT IS ONE OF THE RARE STONES THAT CARRY THE TRACES OF PAST HISTORY.WE GIVE EVERY GEOMETRIC SHAPE WE DESIGN THE OPPORTUNITY TO EXPRESS ITSELF IN THE BEST WAY BY USING THE MOST SUITABLE MATERIALS. WITH THE NATURAL MATERIALS USED, WE CREATE A NATURAL AND IMPRESSIVE SERIES THAT CAN COMMUNICATE WITH ITS SURROUNDINGS.