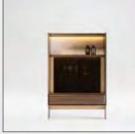

Tv Unit

Eden bookcase combines the strong and robust effect of natural materials with an elegant design language.

\_ERA SOFA SET

Era offers open elements with which to create chaises longues or poufs that can be arranged alongside the composition or used as free-standing elements, also for the centre of the room. The conjoining rectangular or trapezoidal elements feature innovative wood trays on which to place all kinds of objects.