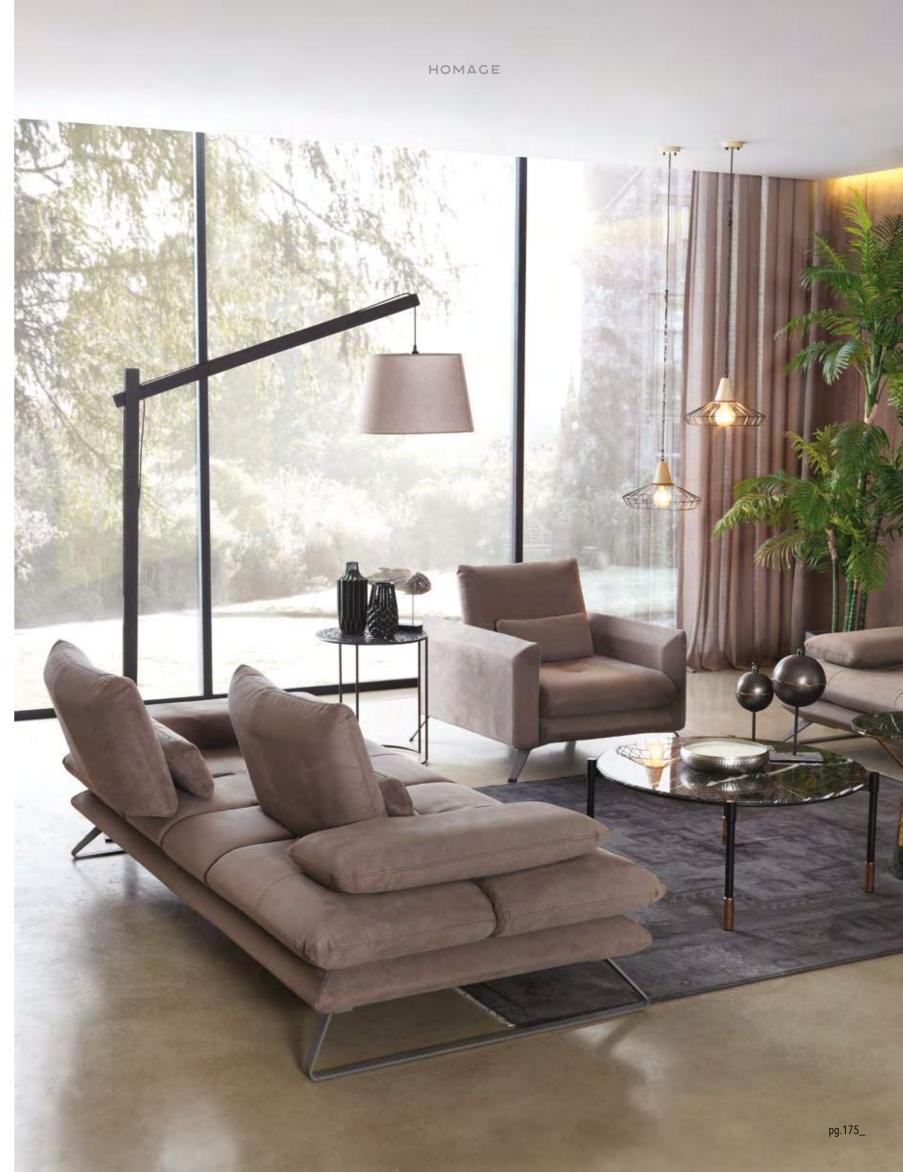

#### \_OPUS SOFA SET

### PERFECT BLEND OF COMFORT& TECHNOLOGY

Opus, which comfort is at the forefront, has a geometric design. Thanks to its special back and arm mechanism, it offers you a wider sitting area.

Special matte metal legs provide a perfect composition. Opus proves itself to you in every way.