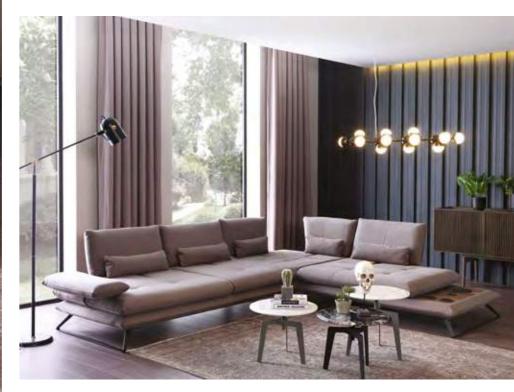

#### \_OPUS SOFA SET

### PERFECT BLEND OF COMFORT& TECHNOLOGY

Opus, which comfort is at the forefront, has a geometric design. Thanks to its special back and arm mechanism, it offers you a wider sitting area.

Special matte metal legs provide a perfect composition. Opus proves itself to you in every way.