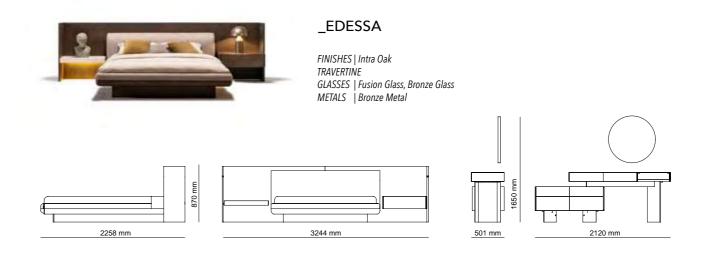

\_EDESSA BEDROOM

### SIMPLY TIMELESS

Various materials and finishes, warm and intimate atmospheres, versatile design solutions. Edessa meet any requirement in terms of storage space and practically with their classic yet contemporary style that is both refined and sophisticated. Simply timeless.

Wardrobe Module | Bed | Dresser |

\_pg.98

Metals, stones, glasses and precious woods bend to the needs of the most daring experiments, giving shape to unique environments.

EDESSA WALL UNIT is a new research chapter in what are known to-day as modular wall-systems. EDESSA's compositional freedom is further extended at the top by open bookshelves, display units of varying heights, with either Pewter or Copper metallic finishes, for precious ornaments, pictures or mementos. The compositional system is open-ended and can be expanded by using different finishes, to be mixed and matched at will. The modular EDESSA WALL UNIT system is constantly evolving, with innovative features that refresh and broaden its infinite uses.