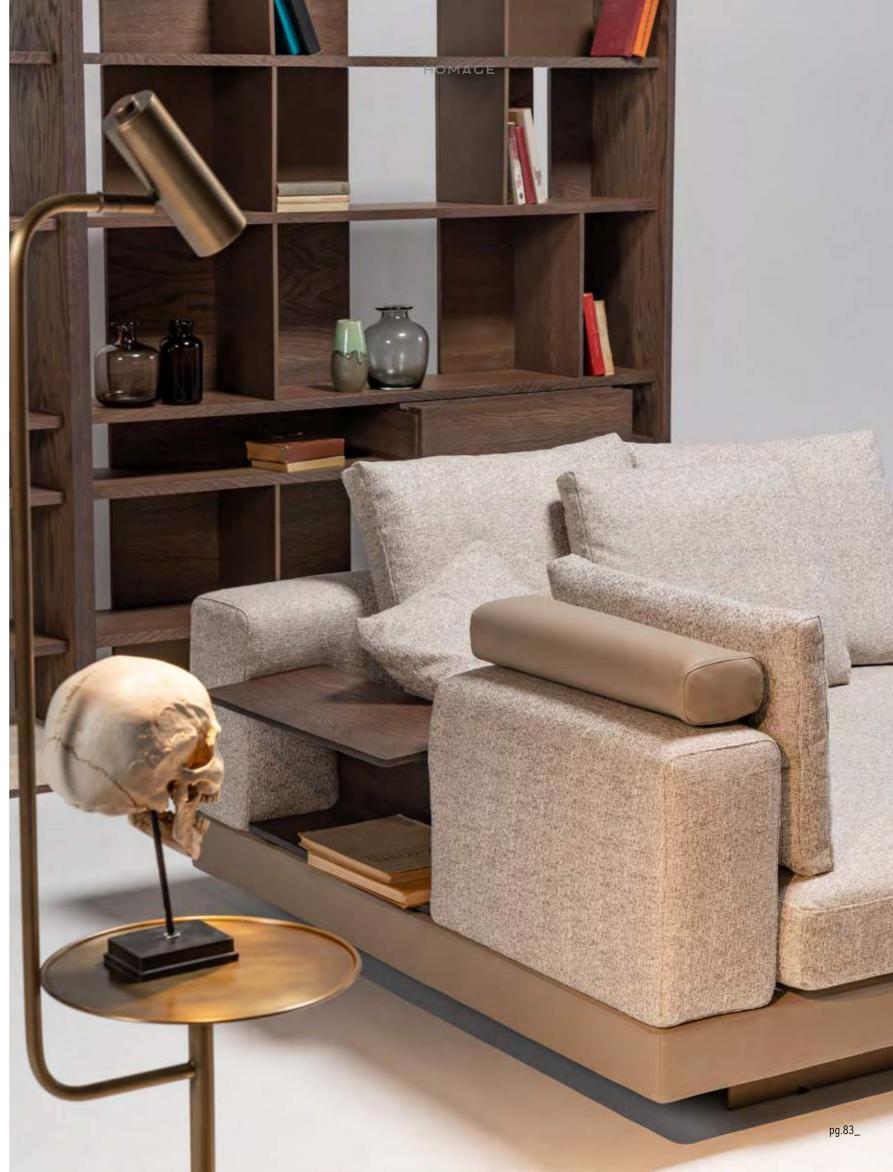

\_EDEN SOFA SET

## COMFORTABLE & MODERN LIVING SPACE

Standing out with its plain and dynamic structure, Eden Sofa offers comfort in every respect with its different seating options.

It has a design that does not break with the integrity with its disassembled wooden leg structure. Eden Armchair, which has an ageless design, was designed for those who want a comfortable and modern living space.

\_pg.12

A MODUL

B MODUL

C MODUL

Eden sofa, a unique design in which the most beatiful fabrics combine with an excellent craftmanship. The best place that you can spend time with yourself and your loved people within the daily chaos.