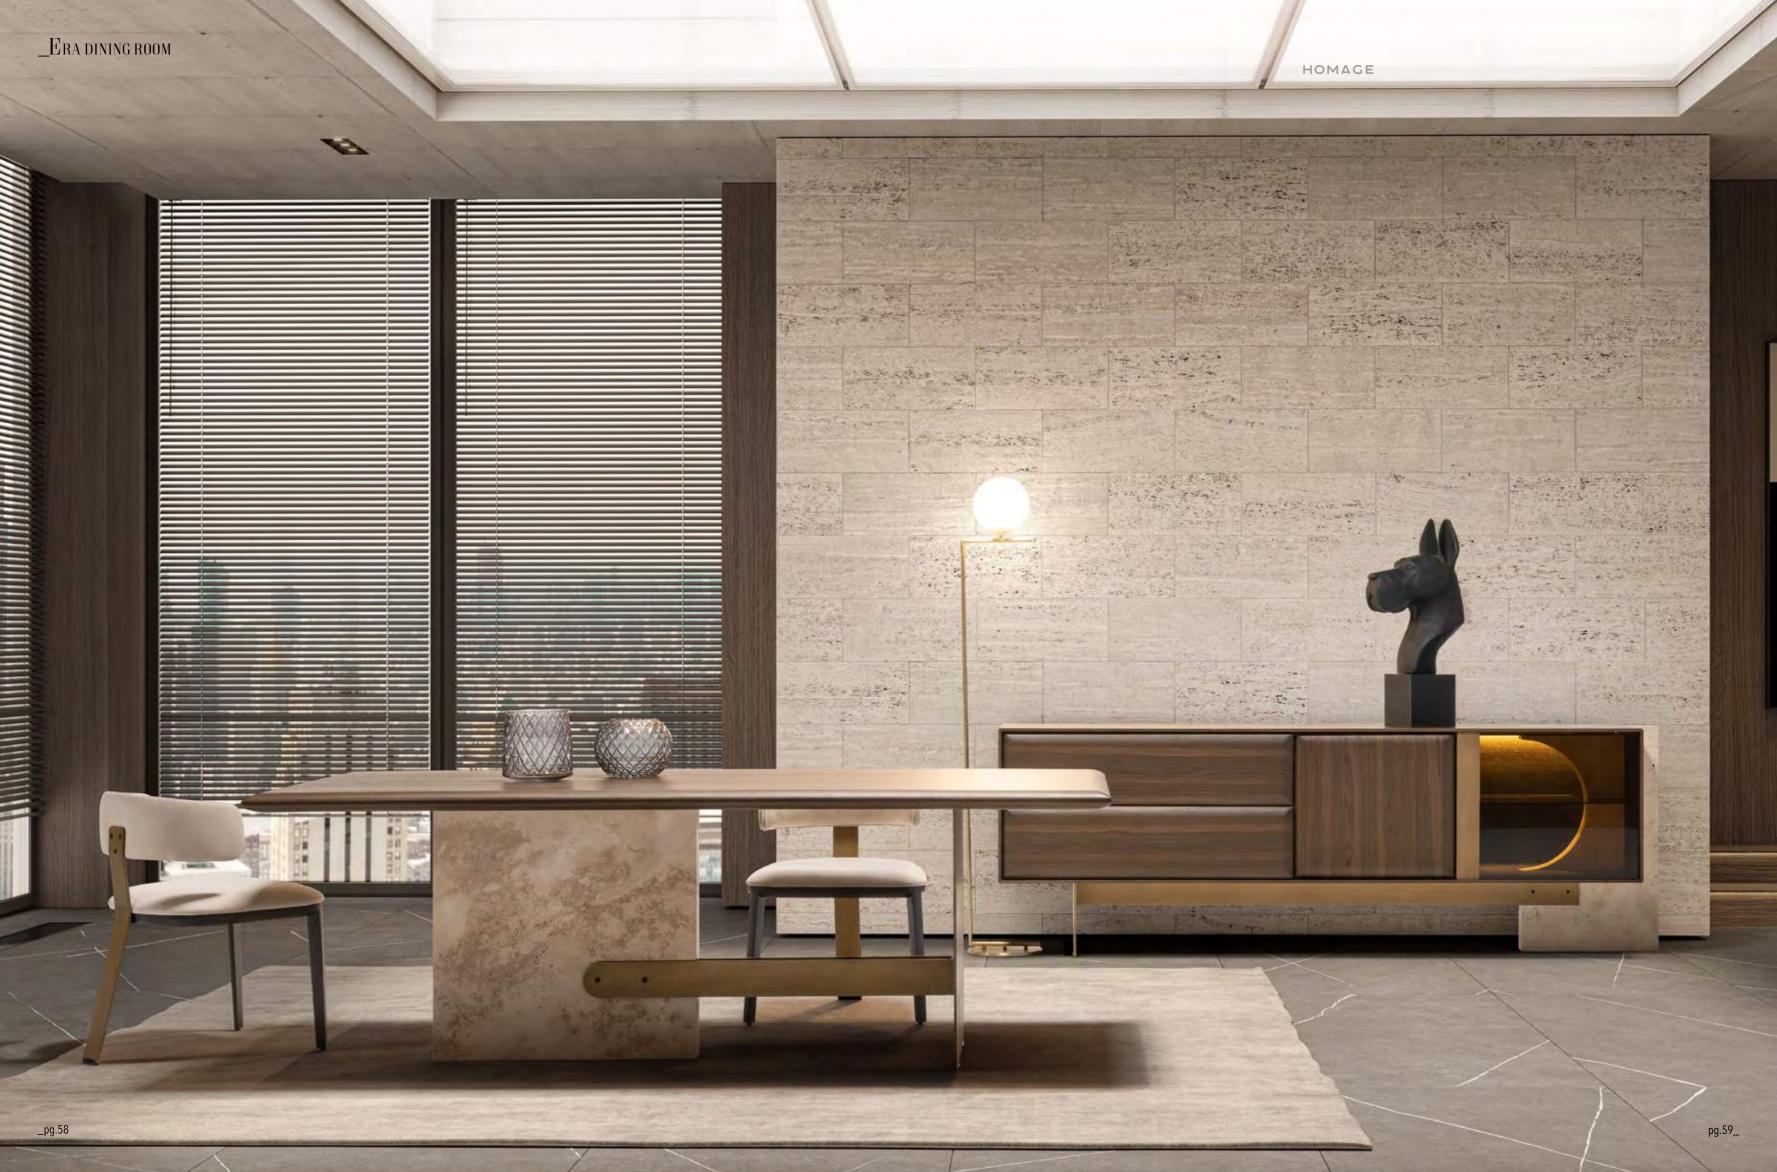

\_ERA DINING ROOM

Era console, which has been dimensioned and designed outside of standard forms and dimensions, is very successful in synthesizing special handcrafts with modern production techniques.

\_Era dining room

Era table, which has solid and characteristic features, is very rich to offer a range of options in the form of bottom table and leg with is specially designed assembly and production method. Imagine being able to touch thousands of years ago with the fusion glass technique used by Egyptians and Seljuks, as well as wood veneer top table produced with special craftsmanship, each one more special than the other or a travertine marble of your choice. Own an iconic product, not just a table.

ahla

\_Era dining room

The real stone texture, specially prepared for the ERA Series, is one of the elements that highlights the identity of the product. The marble used in ERA has been one of the rare stones with antibacterial properties, high durability and used in historical textures and special works in the past. One of the reasons why we prefer this stone is that it is one of the rare stones that carry the traces of past history.