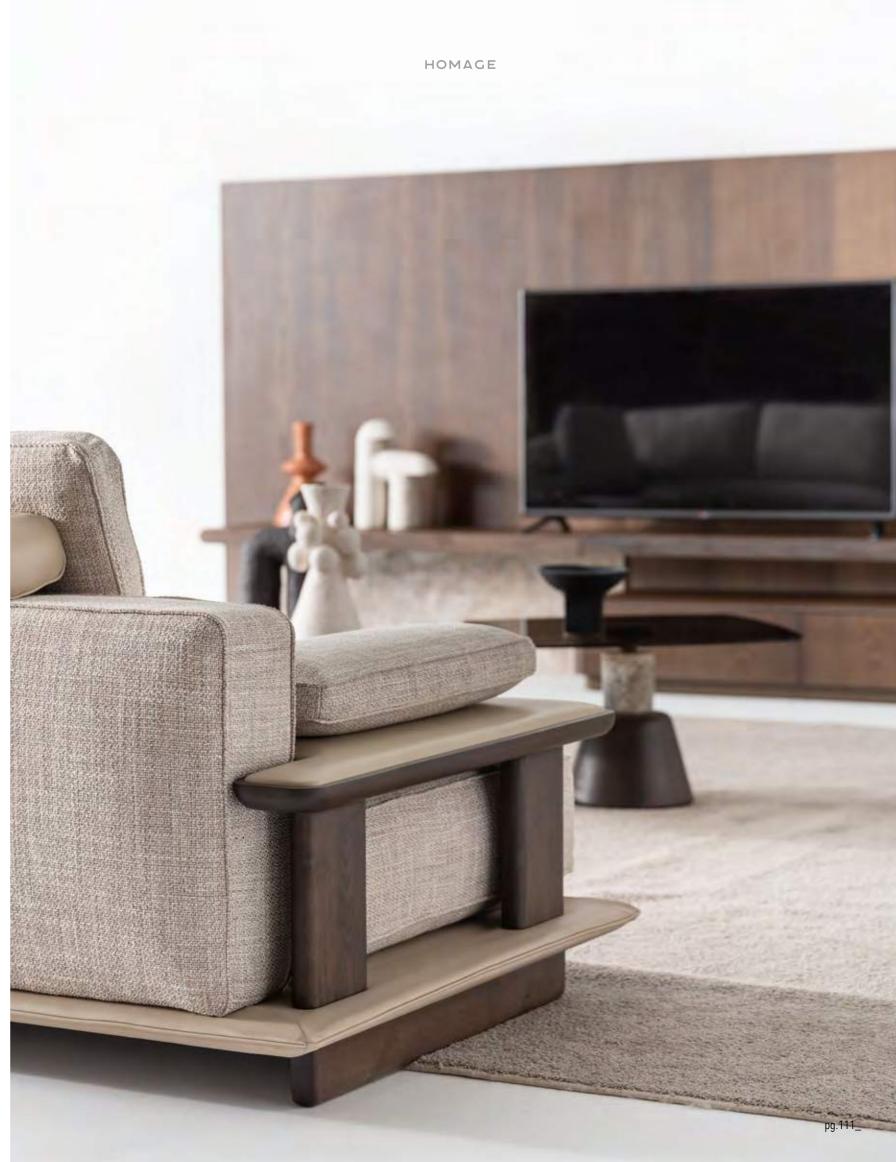

## COMFORTABLE & MODERN LIVING SPACE

Standing out with its plain and dynamic structure, Eden Sofa offers comfort in every respect with its different seating options.

It has a design that does not break with the integrity with its disassembled wooden leg structure. Eden Armchair, which has an ageless design, was designed for those who want a comfortable and modern living space.

\_pg.12

A MODUL

B MODUL

C MODUL

Eden sofa, a unique design in which the most beatiful fabrics combine with an excellent craftmanship. The best place that you can spend time with yourself and your loved people within the daily chaos.