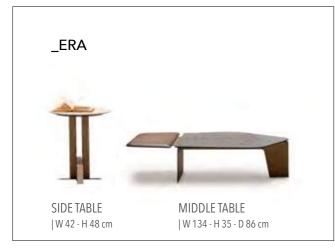

Tv Unit

Eden bookcase combines the strong and robust effect of natural materials with an elegant design language.

\_ERA SOFA SET

Era offers open elements with which to create chaises longues or poufs that can be arranged alongside the composition or used as free-standing elements, also for the centre of the room. The conjoining rectangular or trapezoidal elements feature innovative wood trays on which to place all kinds of objects.

\_pg.49\_

Era is a system of modular sofas featuring rigorous shapes. A design marked by geometrical lines, based on mix & match modular elements that came together in linear, angular compositions or with the addition of hanging trapezoidal or rectangular elements in unusual and highly appealing configurations.

B MODUL C MODUL

pg.51\_ \_pg.50

BEGINS WITH NATURALNESS. ALL THE MATERIALS USED WERE SPECIALLY PRODUCED TO BE FREE FROM ARTIF ICI-ALITY AND IN HARMONY WITH EACH OTHER. THE GLASS MA-TERIALS USED IN ERA WERE SPECIALLY PRODUCED WITH THE FUSION TECHNIQUE. THE PROCESS, WHICH IS MADE AFTER THE TRANSPARENT AND COLORED GLASS IS CUT INTO THE DESIRED FORM WHEN COLD, IS PLACED ACCORDING TO THE SPECIF IED SHAPE, AND COOKED AT 750-900 DECREES IN OVENS SPECIAL FOR GLASS, IS CALLED "GLASS FUSION". THE FUSION TECHNIQUE IS COMPLETELY HANDCRAFTED. SO ONE OF THE OBJECTS IS SIMILAR TO THE OTHER, BUT NEVER THE