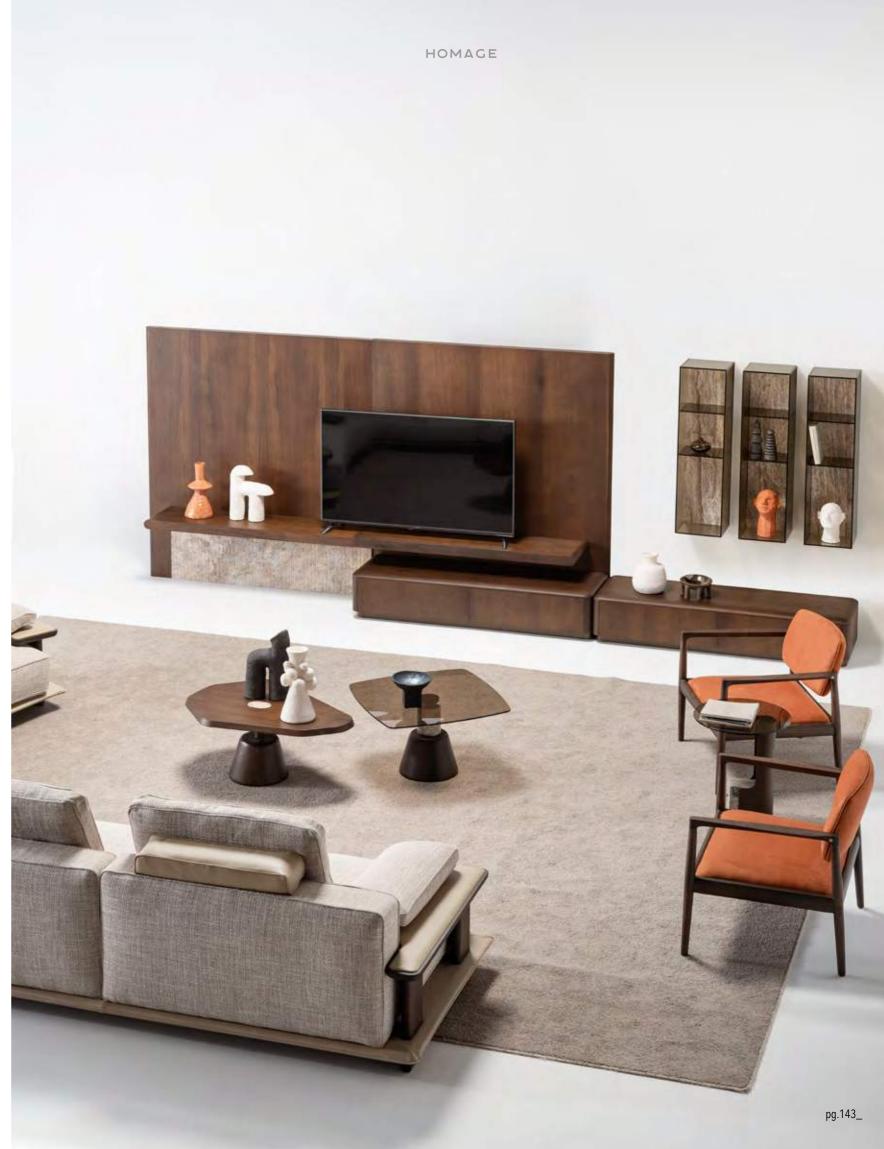

Bed | Dresser | Nightstand |

\_EDEN WALL UNIT HOMAGE

Eden wall unit, masterpiece of design that seamlessly combines precious materials. Each module offers a unique interpretation of contemporary elegance and new generation life style.

\_pg.38

Bookshelf Tv Block

pg.39\_

Crafted to redefine contemporary living spaces, EDEN to unit seamlessly integrates natural materials to create a visually stunning centerpiece. With its real stone accents exuding timeless elegance, warm wood adding depth, robust metal elements offering durability, and the wall module featuring innovative bent glass construction, EDEN to unit marries style with functionality.

Tv Unit

Eden bookcase combines the strong and robust effect of natural materials with an elegant design language.

\_ERA SOFA SET

Era offers open elements with which to create chaises longues or poufs that can be arranged alongside the composition or used as free-standing elements, also for the centre of the room. The conjoining rectangular or trapezoidal elements feature innovative wood trays on which to place all kinds of objects.