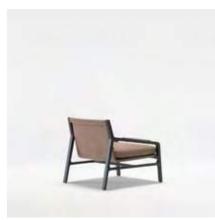

Wardrobe | Bed | Dresser | Nightstand |

\_pg.221\_

\_pg.222

\_LEMA ARMCHAIR |W 82 - H 106 - D 91 cm

\_LOFT ARMCHAIR |W73-H72-D84cm

\_ODEON ARMCHAIR

\_pg.224

\_EDESSA ARMCHAIR | W 90 - H 72 - D 100 cm

\_IRON ARMCHAIR

\_GAMMA ARMCHAIR

\_NEXT ARMCHAIR<sub>|W75-H72-D83cm</sub>

\_OPERA ARMCHAIR | W 90 - H 102 - D 67 cm

\_EDEN ARMCHAIR | W 73 - H 73 - D 84 cm