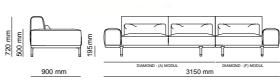

- H 72 - D 100 cm



\_IRON ARMCHAIR



\_GAMMA ARMCHAIR



\_NEXT ARMCHAIR<sub>|W75-H72-D83cm</sub>



\_OPERA ARMCHAIR | W 90 - H 102 - D 67 cm



\_EDEN ARMCHAIR | W 73 - H 73 - D 84 cm







# \_CHAIRS





\_ERA CHAIR | W 54 - H 67 - D 41 cm







\_ODEON CHAIR |W 61 - H 88 - D 57 cm









\_ANTE CHAIR | W 41 - H 80 - D 44 cm





\_NEXT CHAIR |W 45 - H 90 - D 45 cm



\_OTTO CHAIR



\_STOA CHAIR | W 41 - H 80 - D 44 cm



































## HOMAGE



\_TECHNICAL DETAILS

### $\_Sofas$ | technical details



\_EDEN



EDEN E MODULE + TABLE

































EDEN TABLE MODULE

















\_ERA



ERA - 3 SEATER

2030 mm ERA - 2 SEATER







\_ERA CORNER









\_EDESSA















EDESSA - B MODULE



\_EDESSA CORNER









\_DIAMOND

























### $\_Sofas$ | technical details

















\_NEXT





\_GAMMA & GAMMA CORNER





























\_OPUS CORNER







## \_CRAFT CORNER & RELAX



















#### \_BEDROOMS | TECHNICAL DETAILS









\_ERA

FINISHES | Thermo Oak TRAVERTINE







#### \_BEDROOMS | TECHNICAL DETAILS

## \_BEDROOMS | TECHNICAL DETAILS











\_AURA FINISHES | Grey Oak, Fumo Oak, Pes Future, Cosmos B



\_ICON FINISHES | American Walnut, Scarlett, Crown



1802 mm

2002 mm













\_LIGNA FINISHES | Fumo Oak, Grey Oak, Crown, Scarlett



422 mm 621 mm

542 mm

1240 mm

665 mm







2112 mm

# HOMAGE COLOR CHART

| COLOR CHART<br>INTERNATIONAL | TOBACCO<br>WALNUT | THERMO<br>OAK | INTRA OAK | МОСНА | DARK<br>TRAVERTINE | TRAVERTINE | COFFEE<br>METAL |