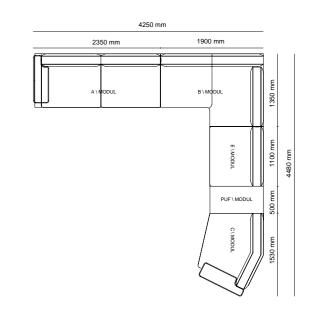

\_pg.49\_

Era is a system of modular sofas featuring rigorous shapes. A design marked by geometrical lines, based on mix & match modular elements that came together in linear, angular compositions or with the addition of hanging trapezoidal or rectangular elements in unusual and highly appealing configurations.

B MODUL C MODUL

pg.51\_ \_pg.50

BEGINS WITH NATURALNESS. ALL THE MATERIALS USED WERE SPECIALLY PRODUCED TO BE FREE FROM ARTIF ICI-ALITY AND IN HARMONY WITH EACH OTHER. THE GLASS MA-TERIALS USED IN ERA WERE SPECIALLY PRODUCED WITH THE FUSION TECHNIQUE. THE PROCESS, WHICH IS MADE AFTER THE TRANSPARENT AND COLORED GLASS IS CUT INTO THE DESIRED FORM WHEN COLD, IS PLACED ACCORDING TO THE SPECIF IED SHAPE, AND COOKED AT 750-900 DECREES IN OVENS SPECIAL FOR GLASS, IS CALLED "GLASS FUSION". THE FUSION TECHNIQUE IS COMPLETELY HANDCRAFTED. SO ONE OF THE OBJECTS IS SIMILAR TO THE OTHER, BUT NEVER THE