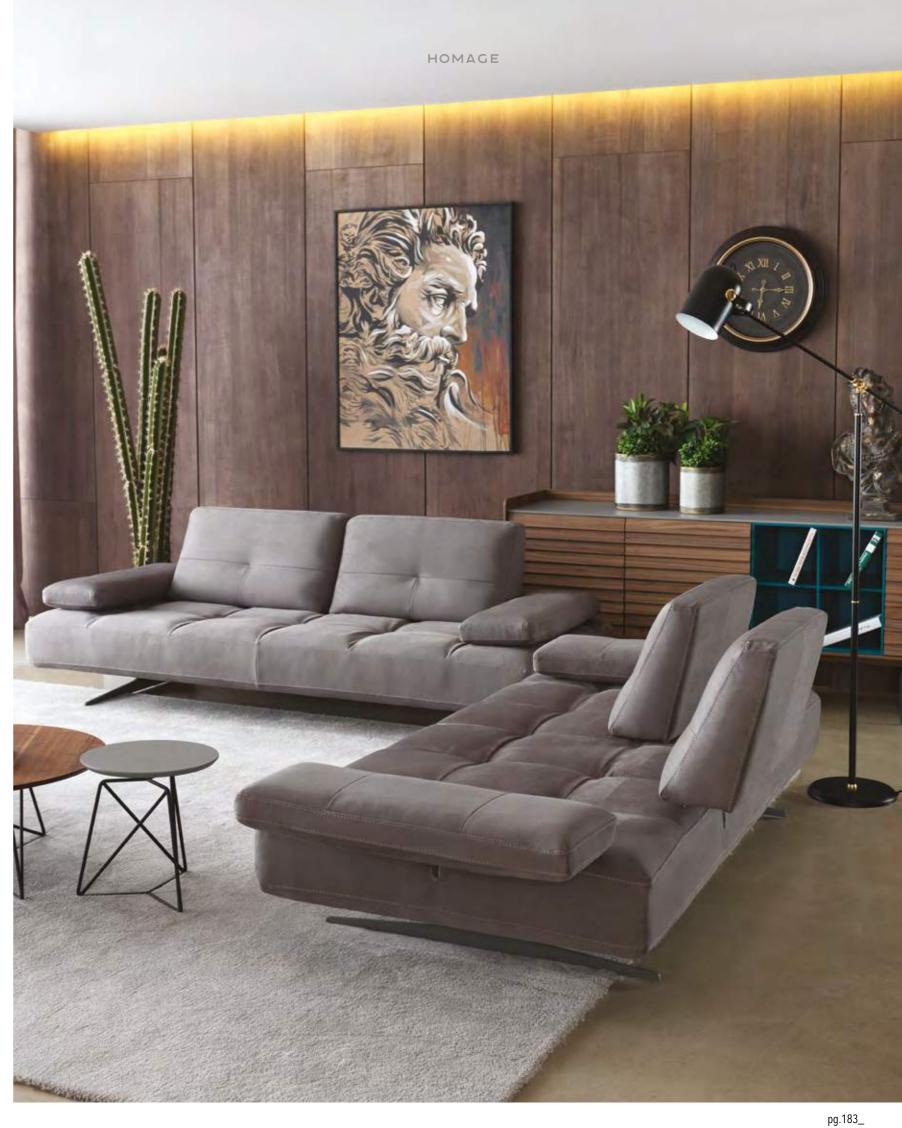

#### \_OPUS SOFA SET

### PERFECT BLEND OF COMFORT& TECHNOLOGY

Opus, which comfort is at the forefront, has a geometric design. Thanks to its special back and arm mechanism, it offers you a wider sitting area.

Special matte metal legs provide a perfect composition. Opus proves itself to you in every way.