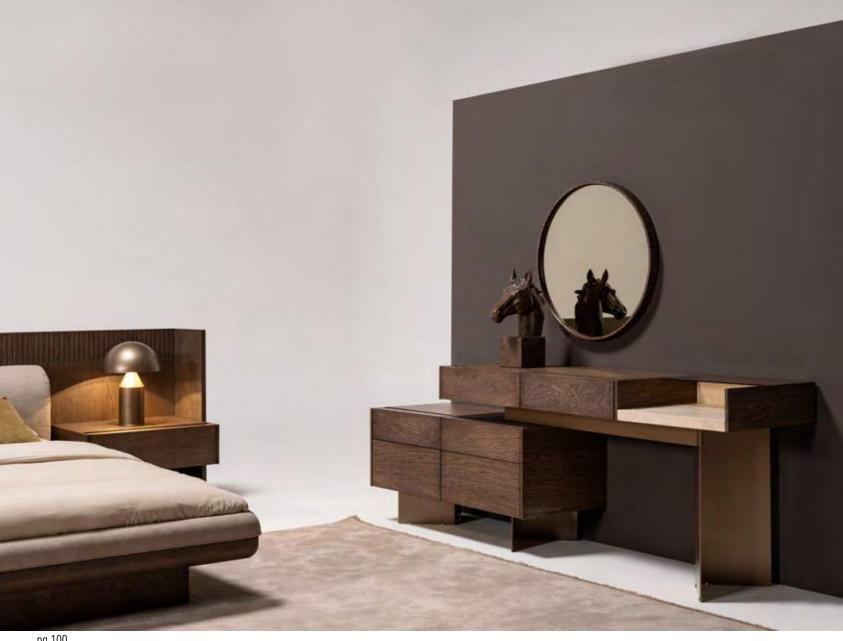

Bed | Dresser | Nightstand |

\_EDEN WALL UNIT HOMAGE

Eden wall unit, masterpiece of design that seamlessly combines precious materials. Each module offers a unique interpretation of contemporary elegance and new generation life style.

\_pg.38

Bookshelf Tv Block

pg.39\_

Crafted to redefine contemporary living spaces, EDEN to unit seamlessly integrates natural materials to create a visually stunning centerpiece. With its real stone accents exuding timeless elegance, warm wood adding depth, robust metal elements offering durability, and the wall module featuring innovative bent glass construction, EDEN to unit marries style with functionality.