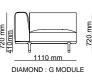

\_IRON ARMCHAIR



\_GAMMA ARMCHAIR



\_NEXT ARMCHAIR<sub>|W75-H72-D83cm</sub>



\_OPERA ARMCHAIR | W 90 - H 102 - D 67 cm



\_EDEN ARMCHAIR | W 73 - H 73 - D 84 cm







# \_CHAIRS





\_ERA CHAIR | W 54 - H 67 - D 41 cm







\_ODEON CHAIR |W 61 - H 88 - D 57 cm









\_ANTE CHAIR | W 41 - H 80 - D 44 cm





\_NEXT CHAIR |W 45 - H 90 - D 45 cm



\_OTTO CHAIR



\_STOA CHAIR | W 41 - H 80 - D 44 cm



































## HOMAGE



\_TECHNICAL DETAILS

### $\_Sofas$ | technical details



\_EDEN



EDEN E MODULE + TABLE

































EDEN TABLE MODULE

















\_ERA



ERA - 3 SEATER

2030 mm ERA - 2 SEATER







\_ERA CORNER









\_EDESSA















EDESSA - B MODULE



\_EDESSA CORNER









\_DIAMOND

























### $\_Sofas$ | technical details

















\_NEXT





\_GAMMA & GAMMA CORNER





























\_OPUS CORNER







## \_CRAFT CORNER & RELAX



















#### \_BEDROOMS | TECHNICAL DETAILS









\_ERA

FINISHES | Thermo Oak TRAVERTINE







#### \_BEDROOMS | TECHNICAL DETAILS

## \_BEDROOMS | TECHNICAL DETAILS











\_AURA FINISHES | Grey Oak, Fumo Oak, Pes Future, Cosmos B



\_ICON FINISHES | American Walnut, Scarlett, Crown



1802 mm

2002 mm













\_LIGNA FINISHES | Fumo Oak, Grey Oak, Crown, Scarlett



422 mm 621 mm

542 mm

1240 mm

665 mm







2112 mm

# HOMAGE COLOR CHART

| COLOR CHART<br>INTERNATIONAL | TOBACCO<br>WALNUT | THERMO<br>OAK | INTRA OAK | МОСНА | DARK<br>TRAVERTINE | TRAVERTINE | COFFEE<br>METAL | BRONZE<br>METAL | B