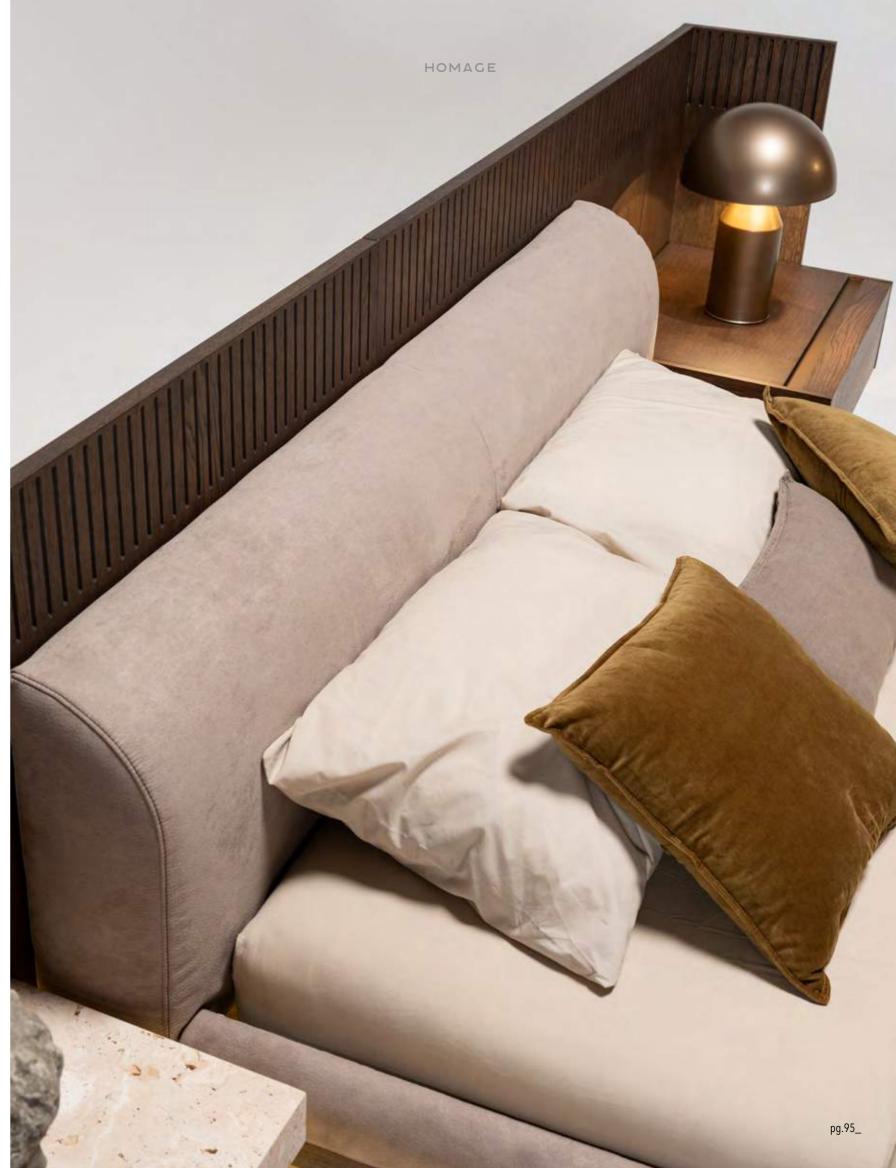

#### HARMONIOUS BLEND

Introducing our captivating bedroom collection, meticulously crafted with wood, travertine, and brushed metal details, offering a harmonious blend of natural allure and modern sophistication. Each piece in this collection is a testament to refined craftsmanship and timeless elegance, with the warm wood exuding a sense of rustic charm, the travertine infusing an air of understated luxury, and the brushed metal details adding a contemporary edge.