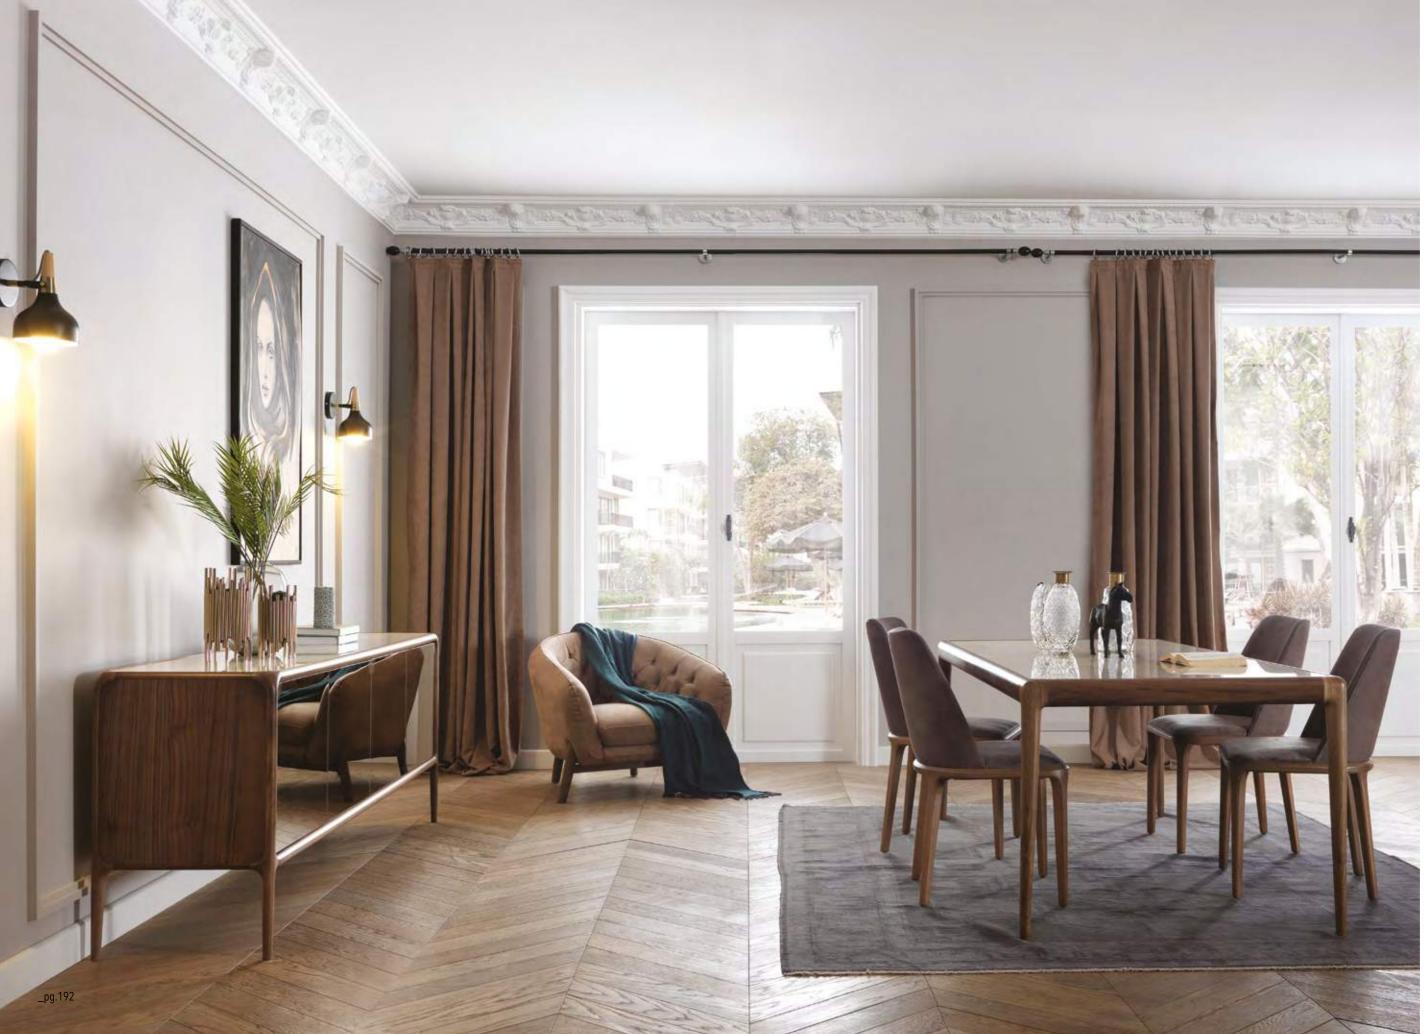

Metal legs add a modern and minimalist look to the product.

\_pg.186

THE LIVING ROOM HAS A SIGNIFICANT PLACE IN HUMAN LIFE . HAVING A WIDE RANGE OF FURNI-TURE CHOICES, PEOPLE ARE MADE TO BE COM-FORTABLE AND PEACEFUL MANNER BASED ON THEIR USE. WE NEED A DINING ROOM SET WHICH ALWAYS RELAXED, COM-FORTABLE, SHOULD BE DURABLE AND SHOULD MEET THE VALUE. ICON OFFERS LIVING SPACES WHERE EVERY DETAIL IS METICULOUSLY PLANNED FOR THE COMFORT OF LIFE, WHERE UNNEC-ESSARY ITEMS ARE NOT INCLUDED AND DISOR-DER IS NOT INCLUDED IN YOUR DAILY LIFE.

\_ICON DINING ROOM

I con Dining Room hides all the glitter of the city with its ceramic and bronze coating details.

The product, in which walnut wood is used, also has a touch cover system. In this way, it offers a minimal design.