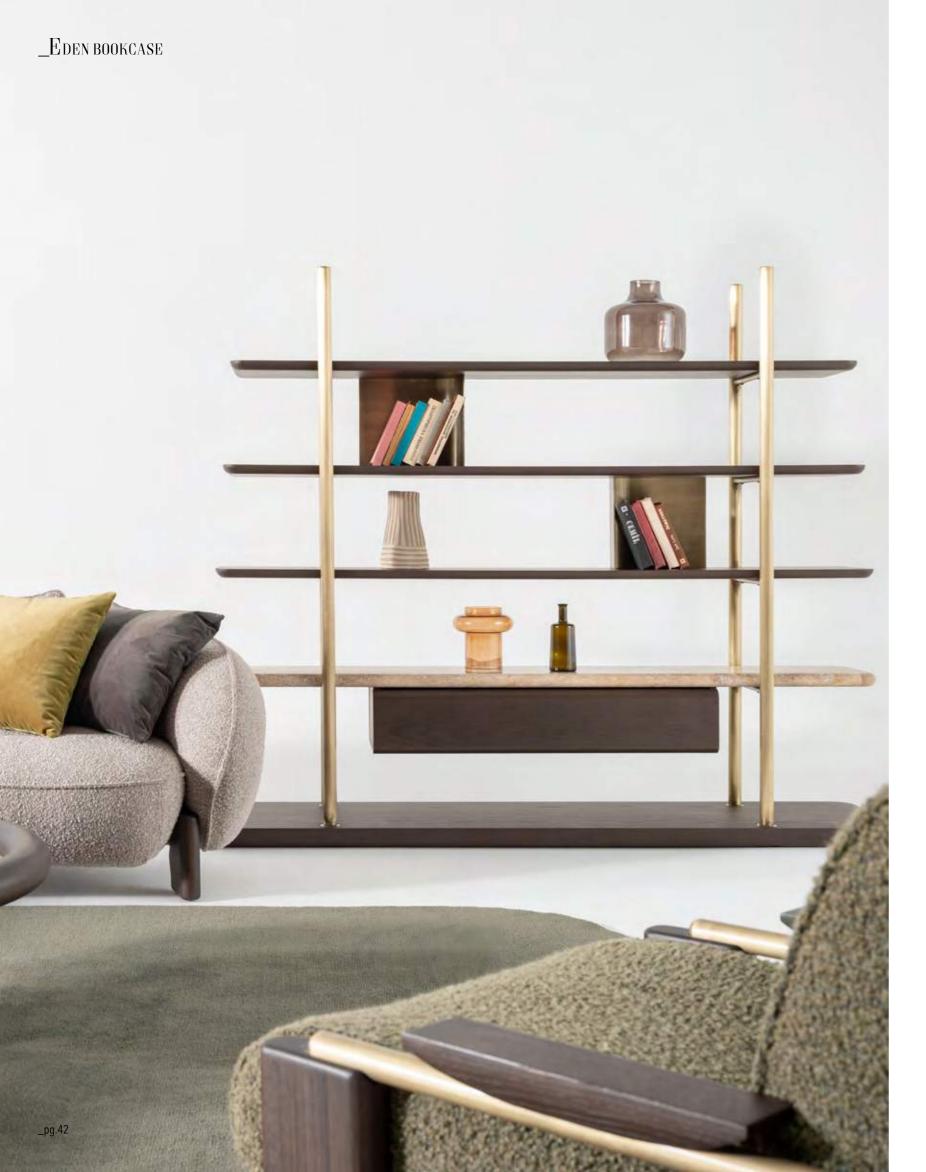

Bed | Dresser | Nightstand |

\_EDEN WALL UNIT HOMAGE

Eden wall unit, masterpiece of design that seamlessly combines precious materials. Each module offers a unique interpretation of contemporary elegance and new generation life style.

\_pg.38

Bookshelf Tv Block

pg.39\_

Crafted to redefine contemporary living spaces, EDEN to unit seamlessly integrates natural materials to create a visually stunning centerpiece. With its real stone accents exuding timeless elegance, warm wood adding depth, robust metal elements offering durability, and the wall module featuring innovative bent glass construction, EDEN to unit marries style with functionality.

Tv Unit

Eden bookcase combines the strong and robust effect of natural materials with an elegant design language.

\_ERA SOFA SET

Era offers open elements with which to create chaises longues or poufs that can be arranged alongside the composition or used as free-standing elements, also for the centre of the room. The conjoining rectangular or trapezoidal elements feature innovative wood trays on which to place all kinds of objects.