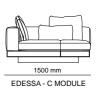

ARMCHAIR | W 90 - H 72 - D 100 cm



\_IRON ARMCHAIR



\_GAMMA ARMCHAIR



\_NEXT ARMCHAIR<sub>|W75-H72-D83cm</sub>



\_OPERA ARMCHAIR | W 90 - H 102 - D 67 cm



\_EDEN ARMCHAIR | W 73 - H 73 - D 84 cm







# \_CHAIRS





\_ERA CHAIR | W 54 - H 67 - D 41 cm







\_ODEON CHAIR |W 61 - H 88 - D 57 cm









\_ANTE CHAIR | W 41 - H 80 - D 44 cm





\_NEXT CHAIR |W 45 - H 90 - D 45 cm



\_OTTO CHAIR



\_STOA CHAIR | W 41 - H 80 - D 44 cm



































## HOMAGE



\_TECHNICAL DETAILS

### $\_Sofas$ | technical details



\_EDEN



EDEN E MODULE + TABLE

































EDEN TABLE MODULE

















\_ERA



ERA - 3 SEATER

2030 mm ERA - 2 SEATER







\_ERA CORNER









\_EDESSA















EDESSA - B MODULE



\_EDESSA CORNER









\_DIAMOND

























### $\_Sofas$ | technical details

















\_NEXT





\_GAMMA & GAMMA CORNER





























\_OPUS CORNER







## \_CRAFT CORNER & RELAX



















#### \_BEDROOMS | TECHNICAL DETAILS









\_ERA

FINISHES | Thermo Oak TRAVERTINE







#### \_BEDROOMS | TECHNICAL DETAILS

## \_BEDROOMS | TECHNICAL DETAILS











\_AURA FINISHES | Grey Oak, Fumo Oak, Pes Future, Cosmos B



\_ICON FINISHES | American Walnut, Scarlett, Crown



1802 mm

2002 mm













\_LIGNA FINISHES | Fumo Oak, Grey Oak, Crown, Scarlett



422 mm 621 mm

542 mm

1240 mm

665 mm







2112 mm

# HOMAGE COLOR CHART

| COLOR CHART<br>INTERNATIONAL | TOBACCO<br>WALNUT | THERMO<br>OAK | INTRA OAK | МОСНА | DARK<br>TRAVERTINE | TRAVERTINE | CO