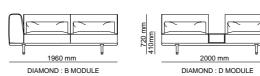

72 - D 100 cm



\_IRON ARMCHAIR



\_GAMMA ARMCHAIR



\_NEXT ARMCHAIR<sub>|W75-H72-D83cm</sub>



\_OPERA ARMCHAIR | W 90 - H 102 - D 67 cm



\_EDEN ARMCHAIR | W 73 - H 73 - D 84 cm







# \_CHAIRS





\_ERA CHAIR | W 54 - H 67 - D 41 cm







\_ODEON CHAIR |W 61 - H 88 - D 57 cm









\_ANTE CHAIR | W 41 - H 80 - D 44 cm





\_NEXT CHAIR |W 45 - H 90 - D 45 cm



\_OTTO CHAIR



\_STOA CHAIR | W 41 - H 80 - D 44 cm



































## HOMAGE



\_TECHNICAL DETAILS

### $\_Sofas$ | technical details



\_EDEN



EDEN E MODULE + TABLE

































EDEN TABLE MODULE

















\_ERA



ERA - 3 SEATER

2030 mm ERA - 2 SEATER







\_ERA CORNER









\_EDESSA















EDESSA - B MODULE



\_EDESSA CORNER









\_DIAMOND

























### $\_Sofas$ | technical details

















\_NEXT





\_GAMMA & GAMMA CORNER





























\_OPUS CORNER







## \_CRAFT CORNER & RELAX



















#### \_BEDROOMS | TECHNICAL DETAILS









\_ERA

FINISHES | Thermo Oak TRAVERTINE







#### \_BEDROOMS | TECHNICAL DETAILS

## \_BEDROOMS | TECHNICAL DETAILS











\_AURA FINISHES | Grey Oak, Fumo Oak, Pes Future, Cosmos B



\_ICON FINISHES | American Walnut, Scarlett, Crown



1802 mm

2002 mm













\_LIGNA FINISHES | Fumo Oak, Grey Oak, Crown, Scarlett



422 mm 621 mm

542 mm

1240 mm

665 mm







2112 mm

# HOMAGE COLOR CHART

| COLOR CHART<br>INTERNATIONAL | TOBACCO<br>WALNUT | THERMO<br>OAK | INTRA OAK | МОСНА | DARK<br>TRAVERTINE | TRAVERTINE | COFFEE<br>METAL | BRO