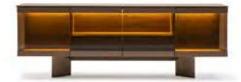

Bed | Dresser | Nightstand |

\_EDEN WALL UNIT HOMAGE

Eden wall unit, masterpiece of design that seamlessly combines precious materials. Each module offers a unique interpretation of contemporary elegance and new generation life style.

\_pg.38

Bookshelf Tv Block

pg.39\_

Crafted to redefine contemporary living spaces, EDEN to unit seamlessly integrates natural materials to create a visually stunning centerpiece. With its real stone accents exuding timeless elegance, warm wood adding depth, robust metal elements offering durability, and the wall module featuring innovative bent glass construction, EDEN to unit marries style with functionality.

Tv Unit

Eden bookcase combines the strong and robust effect of natural materials with an elegant design language.

\_ERA SOFA SET

Era offers open elements with which to create chaises longues or poufs that can be arranged alongside the composition or used as free-standing elements, also for the centre of the room. The conjoining rectangular or trapezoidal elements feature innovative wood trays on which to place all kinds of objects.