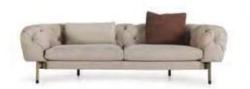

# ELEGANT, MINIMAL & INNOVATIVE

While the metal legs with its specially produced coating offers a retro look to the Next Sofa, the sitting area where sponge and goose feathers meet promises you perfect comfort.