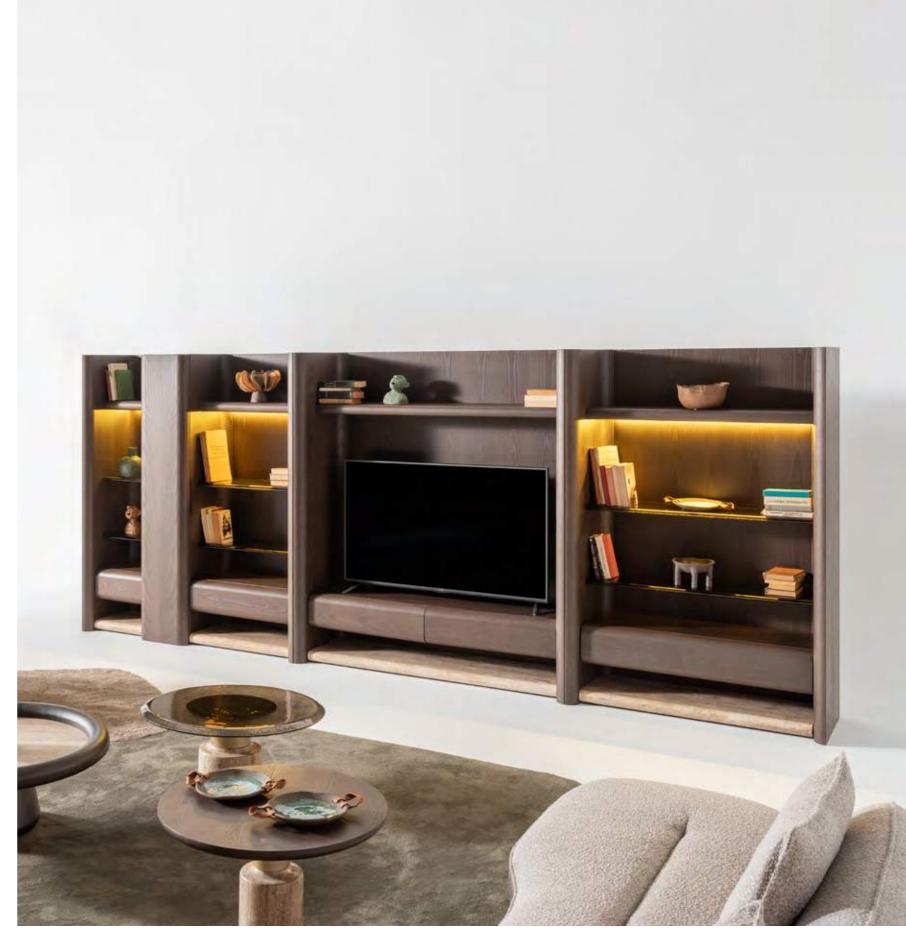

Bed | Dresser | Nightstand |

\_EDEN WALL UNIT HOMAGE

Eden wall unit, masterpiece of design that seamlessly combines precious materials. Each module offers a unique interpretation of contemporary elegance and new generation life style.

\_pg.38

Bookshelf Tv Block

pg.39\_

Crafted to redefine contemporary living spaces, EDEN to unit seamlessly integrates natural materials to create a visually stunning centerpiece. With its real stone accents exuding timeless elegance, warm wood adding depth, robust metal elements offering durability, and the wall module featuring innovative bent glass construction, EDEN to unit marries style with functionality.

Tv Unit

Eden bookcase combines the strong and robust effect of natural materials with an elegant design language.

\_ERA SOFA SET

Era offers open elements with which to create chaises longues or poufs that can be arranged alongside the composition or used as free-standing elements, also for the centre of the room. The conjoining rectangular or trapezoidal elements feature innovative wood trays on which to place all kinds of objects.