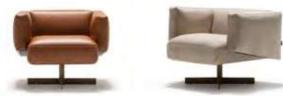

Wardrobe | Bed | Dresser | Nightstand |

\_pg.221\_

\_pg.222

\_LEMA ARMCHAIR |W 82 - H 106 - D 91 cm

\_LOFT ARMCHAIR |W73-H72-D84cm

\_ODEON ARMCHAIR

\_pg.224

\_EDESSA ARMCHAIR | W 90 - H 72 - D 100 cm

\_IRON ARMCHAIR

\_GAMMA ARMCHAIR

\_NEXT ARMCHAIR<sub>|W75-H72-D83cm</sub>

\_OPERA ARMCHAIR | W 90 - H 102 - D 67 cm

\_EDEN ARMCHAIR | W 73 - H 73 - D 84 cm