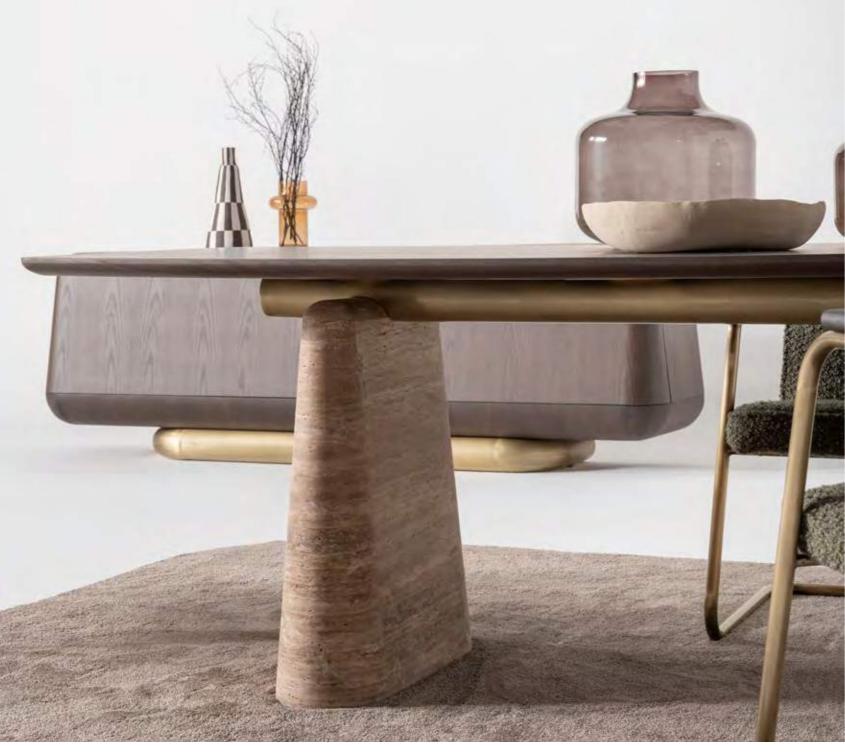

\_ERA DINING ROOM

Era console, which has been dimensioned and designed outside of standard forms and dimensions, is very successful in synthesizing special handcrafts with modern production techniques.

\_Era dining room

Era table, which has solid and characteristic features, is very rich to offer a range of options in the form of bottom table and leg with is specially designed assembly and production method. Imagine being able to touch thousands of years ago with the fusion glass technique used by Egyptians and Seljuks, as well as wood veneer top table produced with special craftsmanship, each one more special than the other or a travertine marble of your choice. Own an iconic product, not just a table.

ahla

\_Era dining room

The real stone texture, specially prepared for the ERA Series, is one of the elements that highlights the identity of the product. The marble used in ERA has been one of the rare stones with antibacterial properties, high durability and used in historical textures and special works in the past. One of the reasons why we prefer this stone is that it is one of the rare stones that carry the traces of past history.