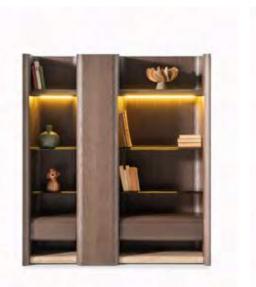

Bed | Dresser | Nightstand |

\_EDEN WALL UNIT HOMAGE

Eden wall unit, masterpiece of design that seamlessly combines precious materials. Each module offers a unique interpretation of contemporary elegance and new generation life style.

\_pg.38

Bookshelf Tv Block

pg.39\_

Crafted to redefine contemporary living spaces, EDEN to unit seamlessly integrates natural materials to create a visually stunning centerpiece. With its real stone accents exuding timeless elegance, warm wood adding depth, robust metal elements offering durability, and the wall module featuring innovative bent glass construction, EDEN to unit marries style with functionality.

Tv Unit

Eden bookcase combines the strong and robust effect of natural materials with an elegant design language.

\_ERA SOFA SET

Era offers open elements with which to create chaises longues or poufs that can be arranged alongside the composition or used as free-standing elements, also for the centre of the room. The conjoining rectangular or trapezoidal elements feature innovative wood trays on which to place all kinds of objects.