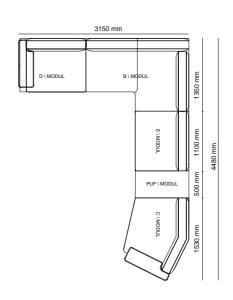

\_Era wall unit

Era wall unit consists of 4 different modules. These are shelves, bookshelves, showcases and TV blocks. You can use the module you want in ac-cordance with the intended use and create your own custom field. It turns into a unique and non-repeatable product with its product design in which special wood, metal and stone textures are used.