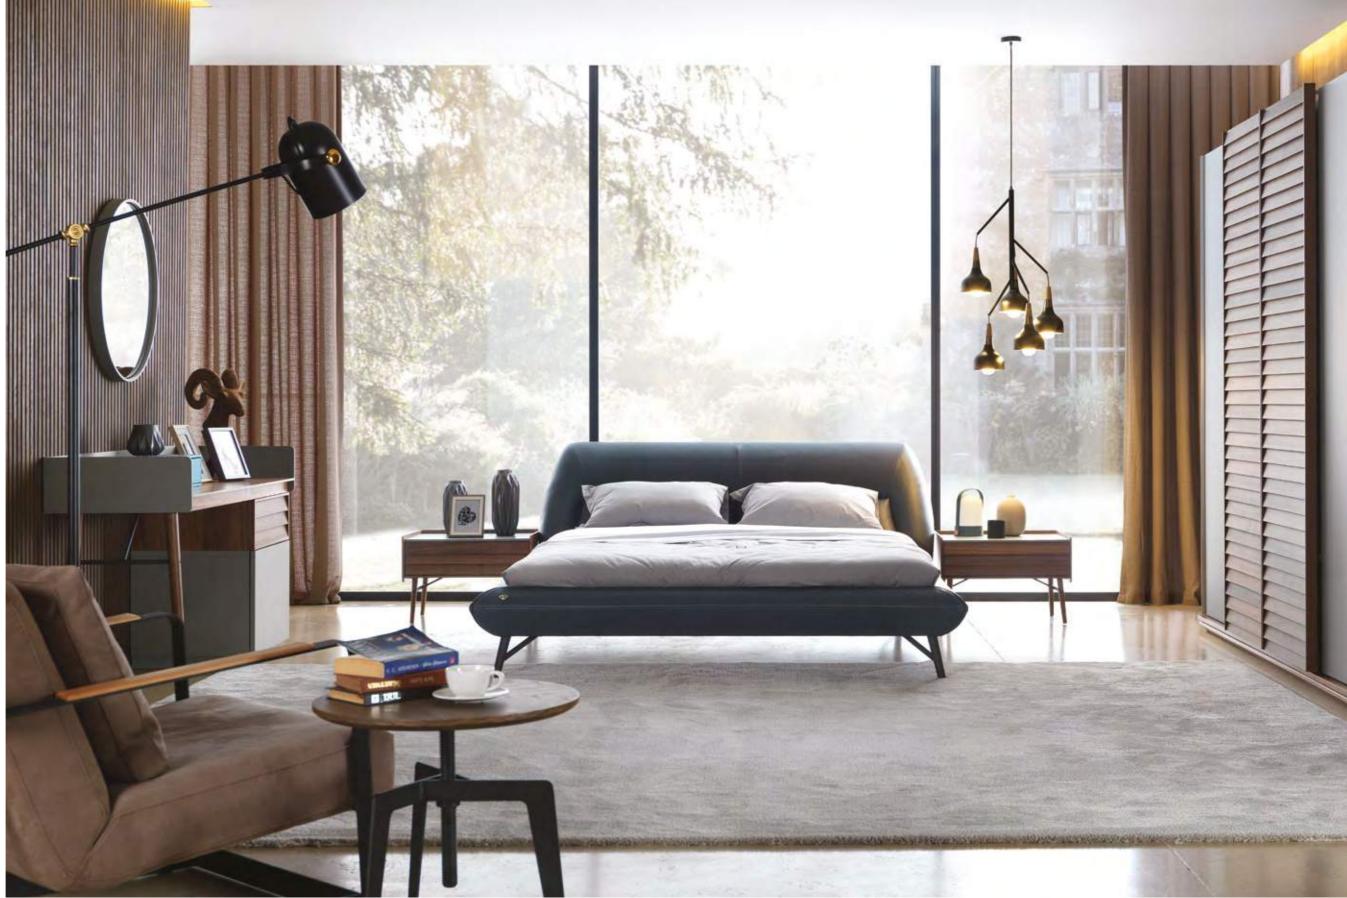

\_SOLO BEDROOM

# INNOVATIVE &ATTRACTIVE CONCEPT

Smooth out extensions, conceived to make their use as easy as possible, every day; strict geometries, young and fresh; wooden structure and veneered walnut top, to remind materials Solo's essential nature.

Wardrobe | Bed | Dresser | Nightstand |

\_pg.218

Moments in life, that when captured take on shape and meaning. Materials that are exalted in their most perfect form. Every detail speaks of atmospheres and personalities. Like a story: the summary of a tale told through a series of objects that represent Aura, its philosophy and its creative spirit, and where the thread running through all this is always tied to the evolution and excitement we find in special places like your home.