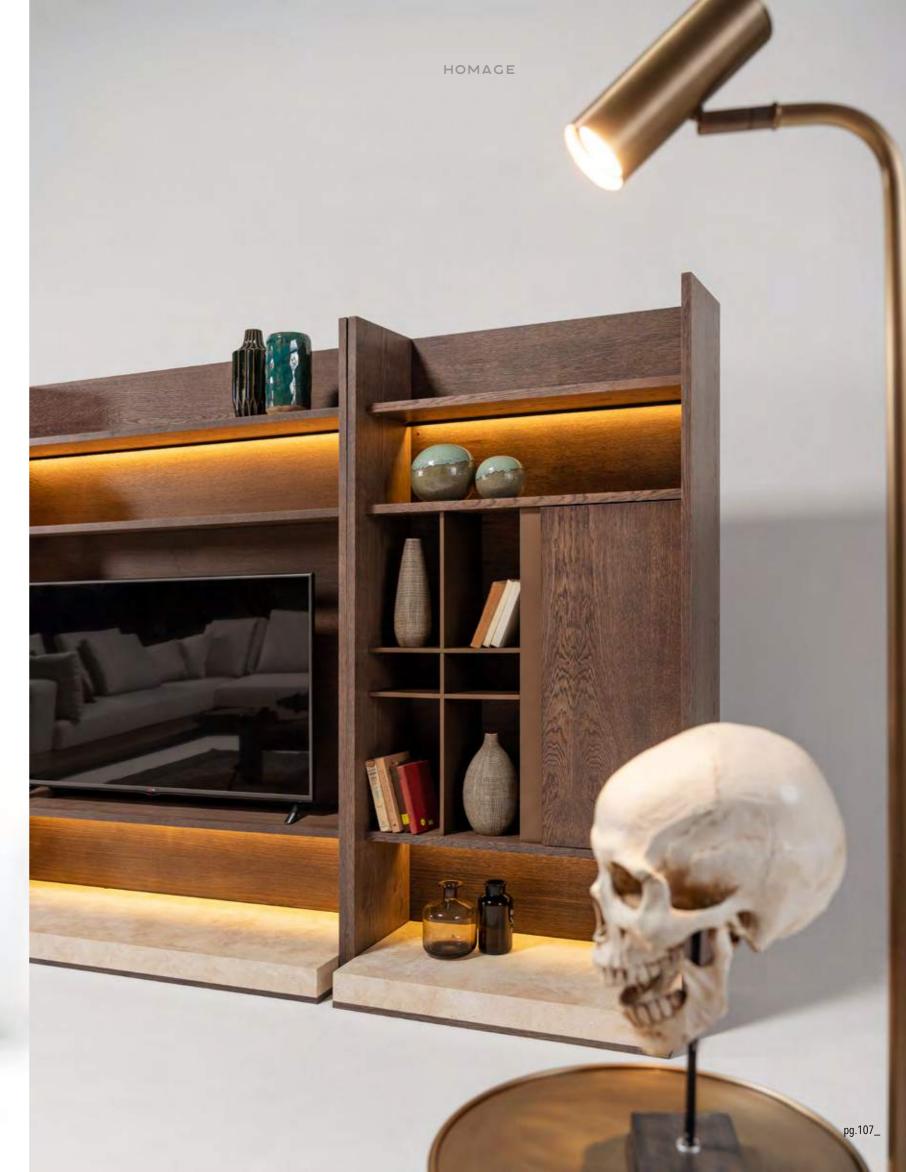

Bed | Dresser | Nightstand |

\_EDEN WALL UNIT HOMAGE

Eden wall unit, masterpiece of design that seamlessly combines precious materials. Each module offers a unique interpretation of contemporary elegance and new generation life style.

\_pg.38

Bookshelf Tv Block

pg.39\_

Crafted to redefine contemporary living spaces, EDEN to unit seamlessly integrates natural materials to create a visually stunning centerpiece. With its real stone accents exuding timeless elegance, warm wood adding depth, robust metal elements offering durability, and the wall module featuring innovative bent glass construction, EDEN to unit marries style with functionality.

Tv Unit

Eden bookcase combines the strong and robust effect of natural materials with an elegant design language.

\_ERA SOFA SET

Era offers open elements with which to create chaises longues or poufs that can be arranged alongside the composition or used as free-standing elements, also for the centre of the room. The conjoining rectangular or trapezoidal elements feature innovative wood trays on which to place all kinds of objects.