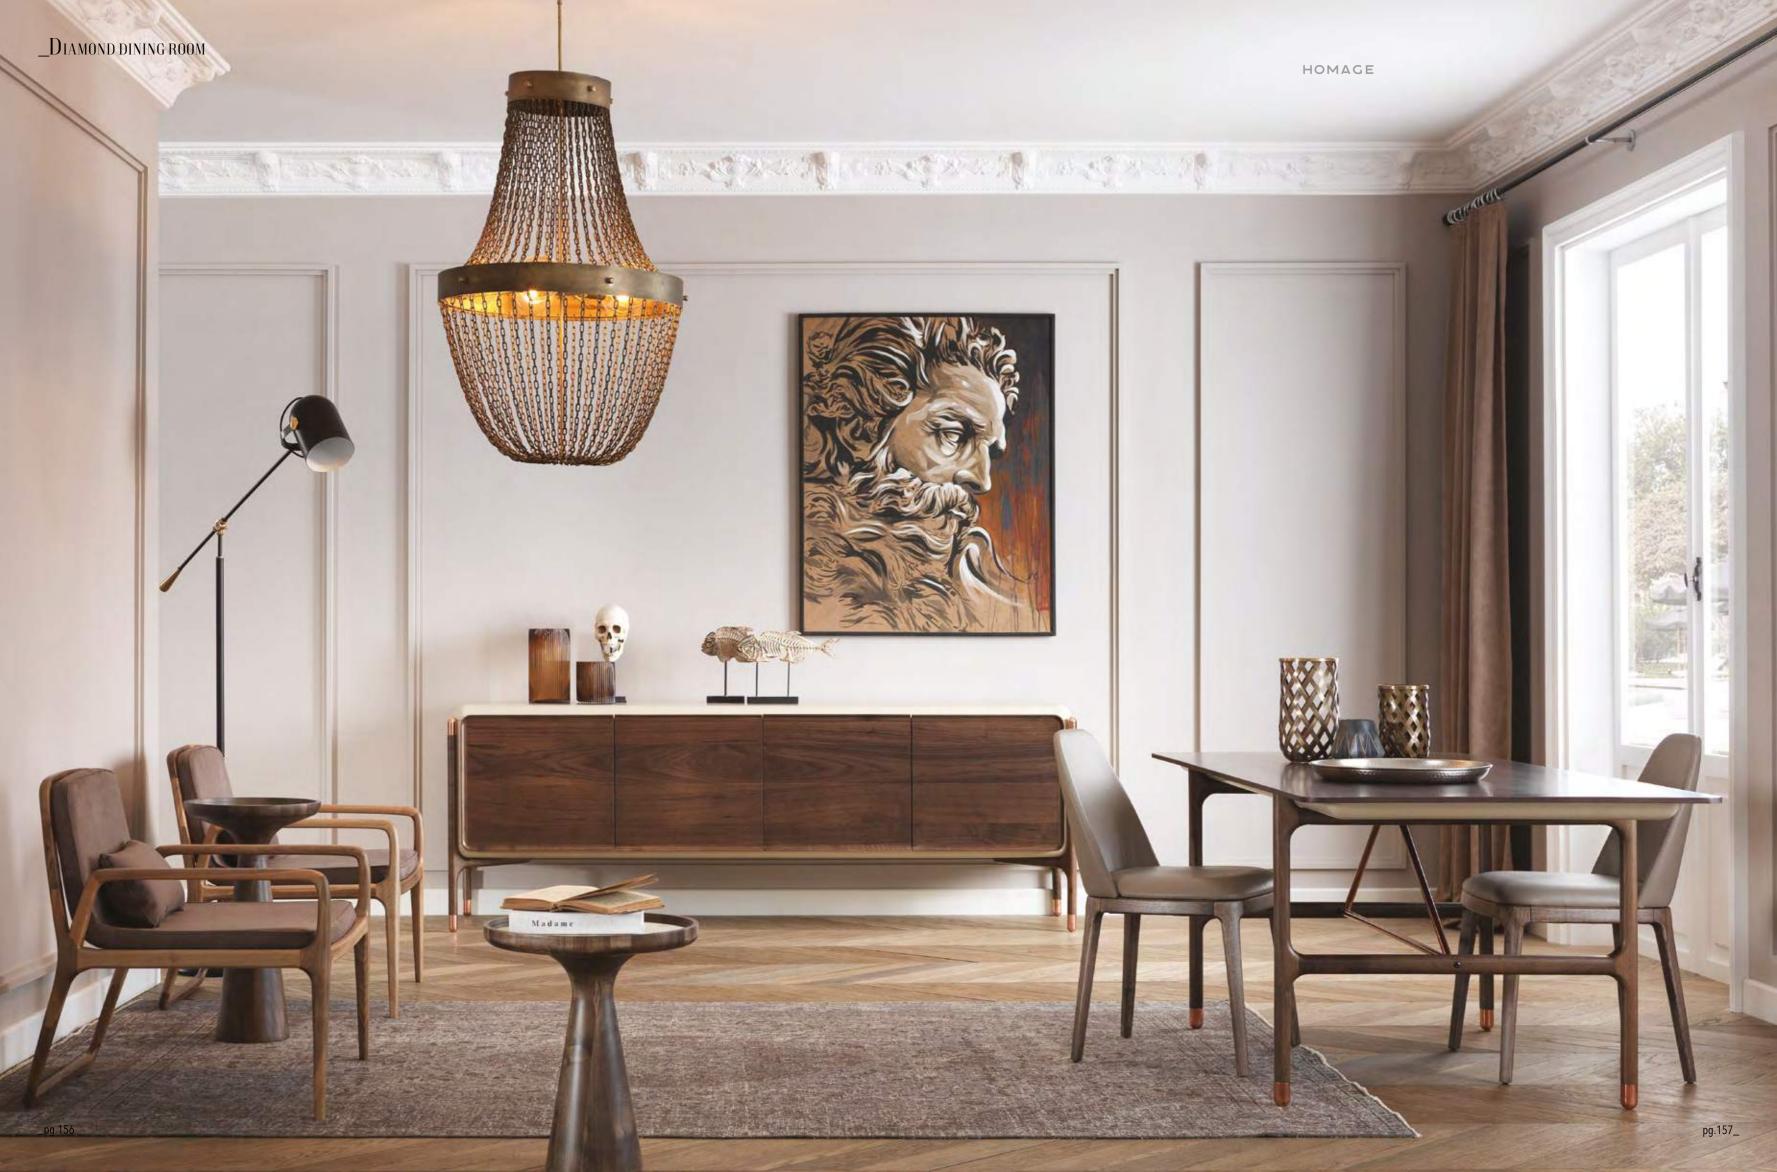

\_DIAMOND DINING ROOM

\_DIAMOND DINING ROOM

Diamond, which has convex design lines, is adorned with natural walnut solid details. It opens the door of your living spaces with its bronze metal legs and lacquered body structure.

Bottom | Top | Shelf |

WHERE TIME STANDS STILL FOR JUST A MOMENT, AND WHERE THE NOISE OF THE OUTSIDE WORLD IS BLOCKED OUT AND WHERE YOU CAN BREATHE IT ALL OUT AFTER BEING TENSE ALL DAY. FROM THE MOMENT YOU ENTER THE DOOR, YOU ARE SAFE, YOU ARE WARM AND YOU ARE EXPECTIONALLY LOVED. THERE IS A CERTAIN AWE IN WANDERING THERE IS WONDER EVERY PLACE THAT I ROAM; BUT NO NEW PLACE TO WHICH  $\boldsymbol{I}$ VENTURE WILL HAVE THE