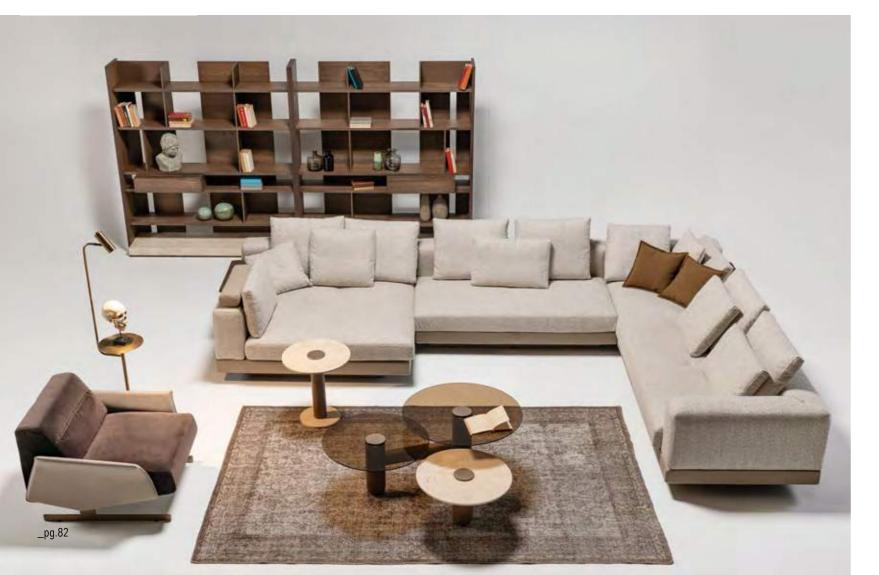

## \_CONTENT

HOMAGE

INTERNATIONAL 08

PREMIUM \_ 146

ARMCHAIR \_ 222

ACCESORIES \_ 228

TECHNICAL DETAILS \_ 231

THE EDEN COLLECTION GOES BEYOND TRADITION-AL DESIGN BY SEAMLESSLY BLENDING UNIQUE MATERIALS AND OFFERS A CAPTIVATING EXPRESSION OF ARTISANAL IN-TERPRETATION. EACH PIECE IN THIS COLLECTION TELLS A STORY OF CRAFTSMANSHIP AND CREATIVITY, COMBINING ELEMENTS SUCH AS WOOD, METAL ACCENTS AND SOFT DETAILS TO CREATE A TRULY DISTINCTIVE AESTHETIC. WITH THE HARMONY OF TEXTURES AND SURFACES, THE EDEN COLLECTION INVITES YOU TO EMBRACE INDIVIDUALITY AND ELEVATE YOUR LIVING SPACE WITH AN ARTISTIC TOUCH.

\_EDEN SOFA SET

## COMFORTABLE & MODERN LIVING SPACE

Standing out with its plain and dynamic structure, Eden Sofa offers comfort in every respect with its different seating options.

It has a design that does not break with the integrity with its disassembled wooden leg structure. Eden Armchair, which has an ageless design, was designed for those who want a comfortable and modern living space.

\_pg.12

A MODUL

B MODUL

C MODUL

Eden sofa, a unique design in which the most beatiful fabrics combine with an excellent craftmanship. The best place that you can spend time with yourself and your loved people within the daily chaos.