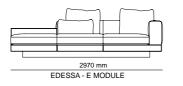

\_ODEON ARMCHAIR







\_pg.224

\_EDESSA ARMCHAIR | W 90 - H 72 - D 100 cm



\_IRON ARMCHAIR



\_GAMMA ARMCHAIR



\_NEXT ARMCHAIR<sub>|W75-H72-D83cm</sub>



\_OPERA ARMCHAIR | W 90 - H 102 - D 67 cm



\_EDEN ARMCHAIR | W 73 - H 73 - D 84 cm







# \_CHAIRS





\_ERA CHAIR | W 54 - H 67 - D 41 cm







\_ODEON CHAIR |W 61 - H 88 - D 57 cm









\_ANTE CHAIR | W 41 - H 80 - D 44 cm





\_NEXT CHAIR |W 45 - H 90 - D 45 cm



\_OTTO CHAIR



\_STOA CHAIR | W 41 - H 80 - D 44 cm



































## HOMAGE



\_TECHNICAL DETAILS

### $\_Sofas$ | technical details



\_EDEN



EDEN E MODULE + TABLE

































EDEN TABLE MODULE

















\_ERA



ERA - 3 SEATER

2030 mm ERA - 2 SEATER







\_ERA CORNER









\_EDESSA















EDESSA - B MODULE



\_EDESSA CORNER









\_DIAMOND

























### $\_Sofas$ | technical details

















\_NEXT





\_GAMMA & GAMMA CORNER





























\_OPUS CORNER







## \_CRAFT CORNER & RELAX



















#### \_BEDROOMS | TECHNICAL DETAILS









\_ERA

FINISHES | Thermo Oak TRAVERTINE







#### \_BEDROOMS | TECHNICAL DETAILS

## \_BEDROOMS | TECHNICAL DETAILS











\_AURA FINISHES | Grey Oak, Fumo Oak, Pes Future, Cosmos B



\_ICON FINISHES | American Walnut, Scarlett, Crown



1802 mm

2002 mm













\_LIGNA FINISHES | Fumo Oak, Grey Oak, Crown, Scarlett



422 mm 621 mm

542 mm

1240 mm

665 mm







2112 mm

# HOMAGE COLOR CHART

| COLOR CHART<br>INTERNATIONAL | TOBACCO<br>WALNUT | THERMO<br>OAK | INTRA