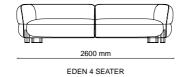

### $\_Sofas$ | technical details

\_EDEN

EDEN E MODULE + TABLE

EDEN TABLE MODULE

\_ERA

ERA - 3 SEATER

2030 mm ERA - 2 SEATER

\_ERA CORNER