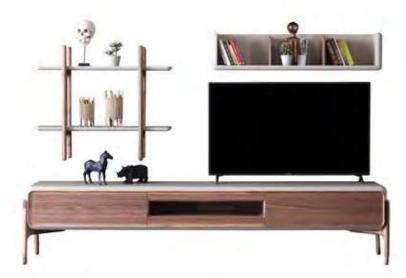

Bed | Dresser | Nightstand |

\_EDEN WALL UNIT HOMAGE

Eden wall unit, masterpiece of design that seamlessly combines precious materials. Each module offers a unique interpretation of contemporary elegance and new generation life style.

\_pg.38

Bookshelf Tv Block

pg.39\_

Crafted to redefine contemporary living spaces, EDEN to unit seamlessly integrates natural materials to create a visually stunning centerpiece. With its real stone accents exuding timeless elegance, warm wood adding depth, robust metal elements offering durability, and the wall module featuring innovative bent glass construction, EDEN to unit marries style with functionality.

Tv Unit

Eden bookcase combines the strong and robust effect of natural materials with an elegant design language.

\_ERA SOFA SET

Era offers open elements with which to create chaises longues or poufs that can be arranged alongside the composition or used as free-standing elements, also for the centre of the room. The conjoining rectangular or trapezoidal elements feature innovative wood trays on which to place all kinds of objects.