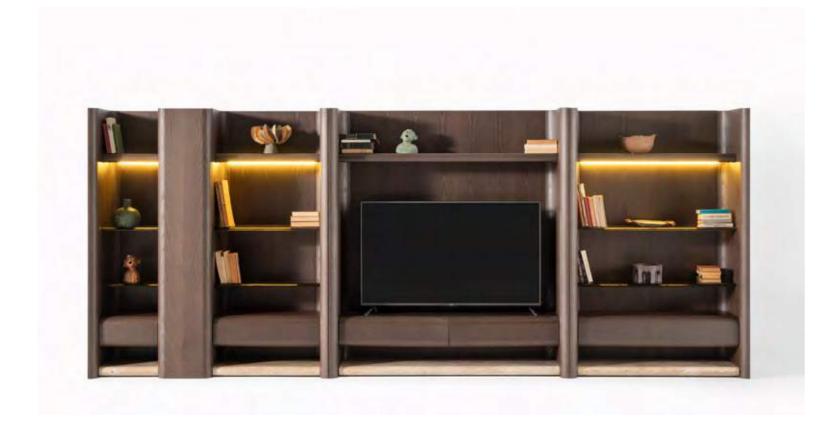

Bed | Dresser | Nightstand |

\_EDEN WALL UNIT HOMAGE

Eden wall unit, masterpiece of design that seamlessly combines precious materials. Each module offers a unique interpretation of contemporary elegance and new generation life style.

\_pg.38

Bookshelf Tv Block

pg.39\_

Crafted to redefine contemporary living spaces, EDEN to unit seamlessly integrates natural materials to create a visually stunning centerpiece. With its real stone accents exuding timeless elegance, warm wood adding depth, robust metal elements offering durability, and the wall module featuring innovative bent glass construction, EDEN to unit marries style with functionality.

Tv Unit

Eden bookcase combines the strong and robust effect of natural materials with an elegant design language.

\_ERA SOFA SET

Era offers open elements with which to create chaises longues or poufs that can be arranged alongside the composition or used as free-standing elements, also for the centre of the room. The conjoining rectangular or trapezoidal elements feature innovative wood trays on which to place all kinds of objects.