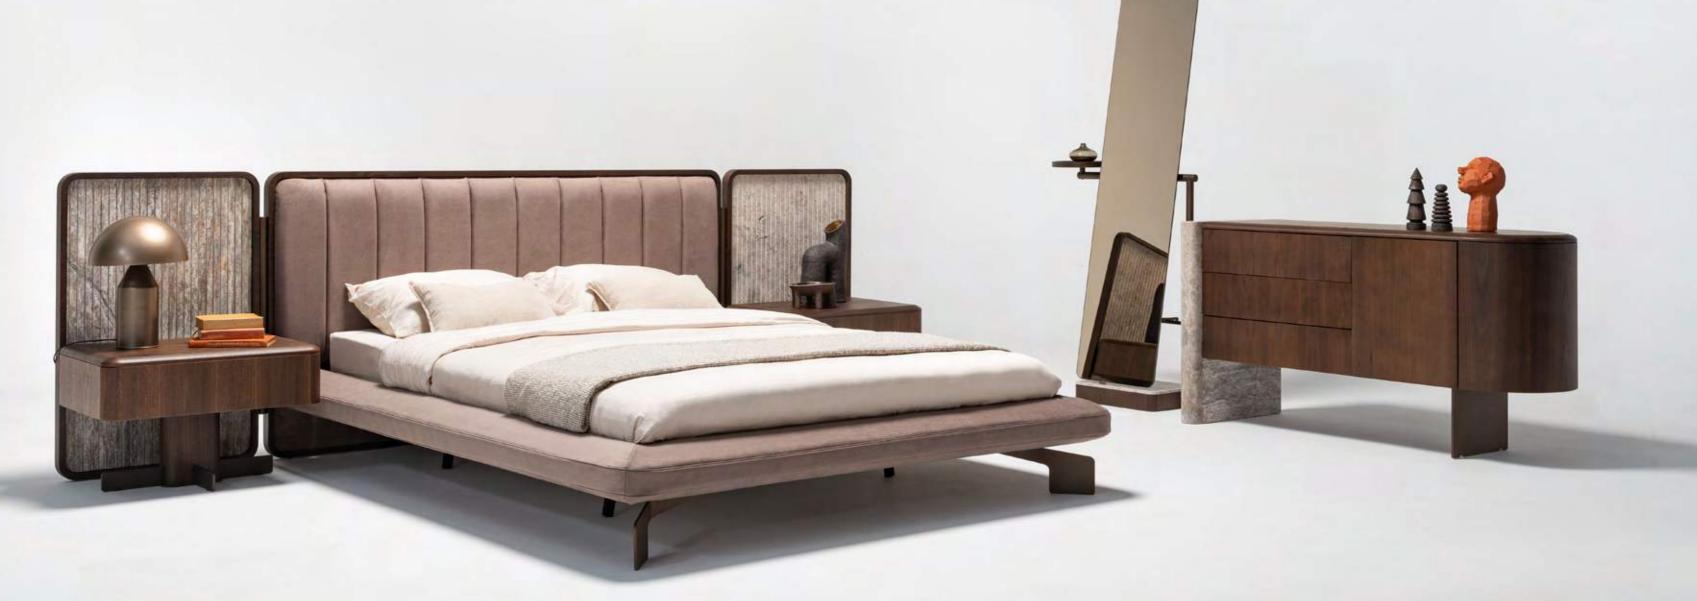

\_EDEN BEDROOM

#### HARMONIOUS BLEND

Introducing our captivating bedroom collection, meticulously crafted with wood, travertine, and brushed metal details, offering a harmonious blend of natural allure and modern sophistication. Each piece in this collection is a testament to refined craftsmanship and timeless elegance, with the warm wood exuding a sense of rustic charm, the travertine infusing an air of understated luxury, and the brushed metal details adding a contemporary edge.

## SANCTUARY OF RELAXATION

Night time with Eden is an experience to be enjoyed every night. A many-sided and versatile world, but whose components have connotations of a higher class of style and cool elegance.

Refined and eclectic atmospheres for making everyone's dream come true, not only with their eyes closed.

The sleeping area has been designed to portray the traditional principles, through many design ideas, and to create more room for personal wellbeing, where it is possible to enjoy and share a totally relaxing experience. A privileged place to start and end the day.

Bed | Dresser | Nightstand |

\_EDEN WALL UNIT HOMAGE

Eden wall unit, masterpiece of design that seamlessly combines precious materials. Each module offers a unique interpretation of contemporary elegance and new generation life style.