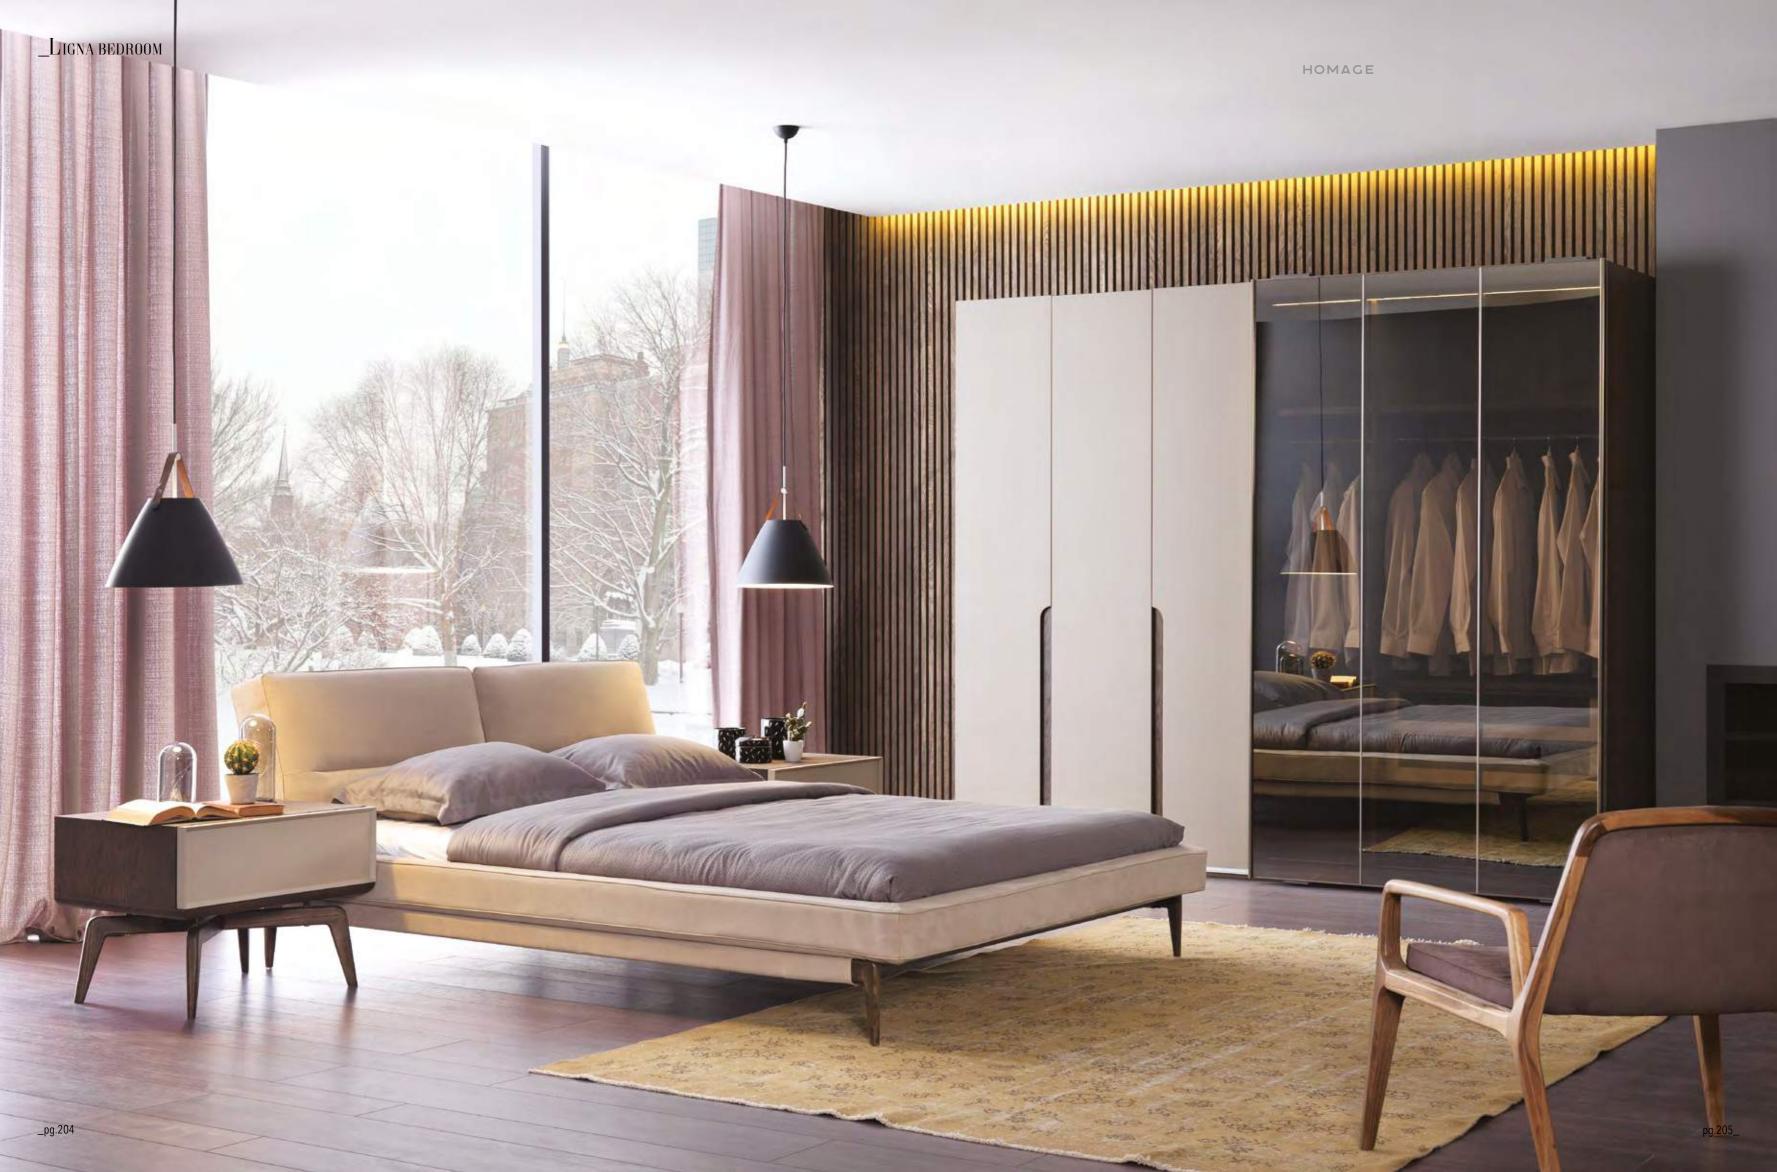

#### \_LIGNA BEDROOM

### RELAXING &PEACEFUL LIVING AREA

Ligna bedroom, a unique design in which the most precious materials combine with an excellent craftmanship. It has a relaxing and peaceful feature with its color and design details.

Wardrobe | Bed | Dresser | Nightstand |

FEELING
COMFORTABLE AT
HOME IS EVERYBODY'S DESIRE
SO IN ORDER TO GET THAT SENSE FOR
YOU WE ARE CIVING UTMOST ATTENTION
TO YOUR FURNITURES DESIGN, FUNCTION AND
THEIR COLOR. THE PERFECT SYNTHESIS BETWEEN
DESIGN CONTENT AND STRUCTURAL SOLIDITY. OTTO
EPITOMISES THE WARMTH OF YESTERDAY'S DESIGN
EXPRESSED IN THE LANGUAGE OF TODAY.
IT OFFERS PURE FORMS, FREE FROM EXCESSIVE DECORATIVE ELEMENTS, IN WHICH
PRACTICALITY IS THE PREVALENT
FEATURE. OTTO HAS TRULY
EYE-CATCHING STYLE.