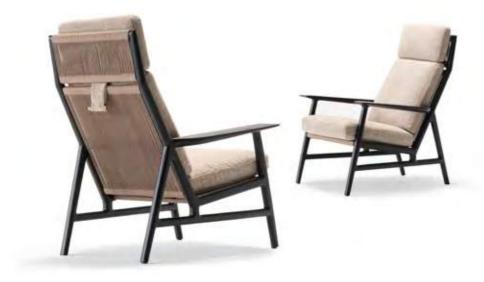

Wardrobe | Bed | Dresser | Nightstand |

\_pg.221\_

\_pg.222

\_LEMA ARMCHAIR |W 82 - H 106 - D 91 cm

\_LOFT ARMCHAIR |W73-H72-D84cm

\_ODEON ARMCHAIR

\_pg.224

\_EDESSA ARMCHAIR | W 90 - H 72 - D 100 cm

\_IRON ARMCHAIR

\_GAMMA ARMCHAIR

\_NEXT ARMCHAIR<sub>|W75-H72-D83cm</sub>

\_OPERA ARMCHAIR | W 90 - H 102 - D 67 cm

\_EDEN ARMCHAIR | W 73 - H 73 - D 84 cm