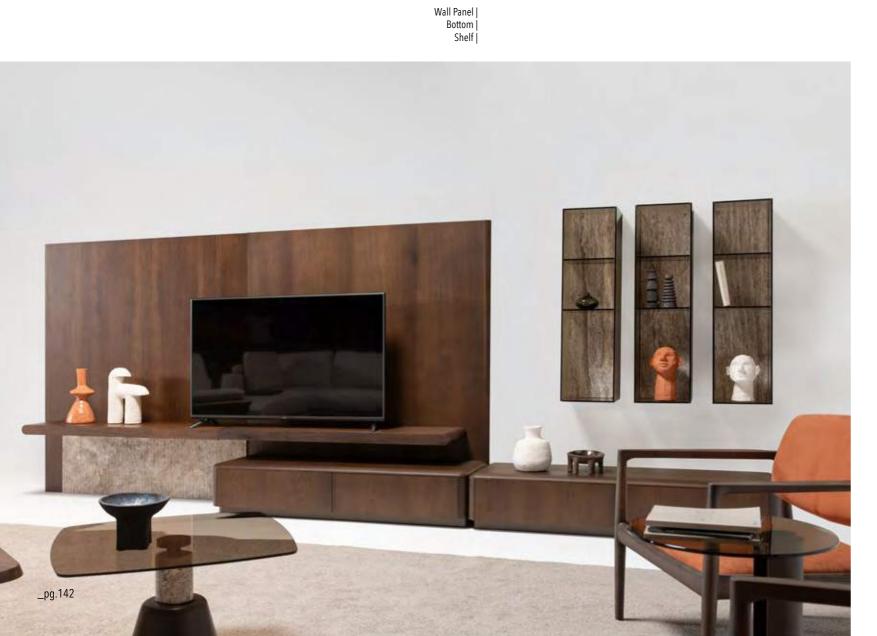

Bed | Dresser | Nightstand |

\_EDEN WALL UNIT HOMAGE

Eden wall unit, masterpiece of design that seamlessly combines precious materials. Each module offers a unique interpretation of contemporary elegance and new generation life style.

\_pg.38

Bookshelf Tv Block

pg.39\_

Crafted to redefine contemporary living spaces, EDEN to unit seamlessly integrates natural materials to create a visually stunning centerpiece. With its real stone accents exuding timeless elegance, warm wood adding depth, robust metal elements offering durability, and the wall module featuring innovative bent glass construction, EDEN to unit marries style with functionality.

Tv Unit

Eden bookcase combines the strong and robust effect of natural materials with an elegant design language.

\_ERA SOFA SET

Era offers open elements with which to create chaises longues or poufs that can be arranged alongside the composition or used as free-standing elements, also for the centre of the room. The conjoining rectangular or trapezoidal elements feature innovative wood trays on which to place all kinds of objects.