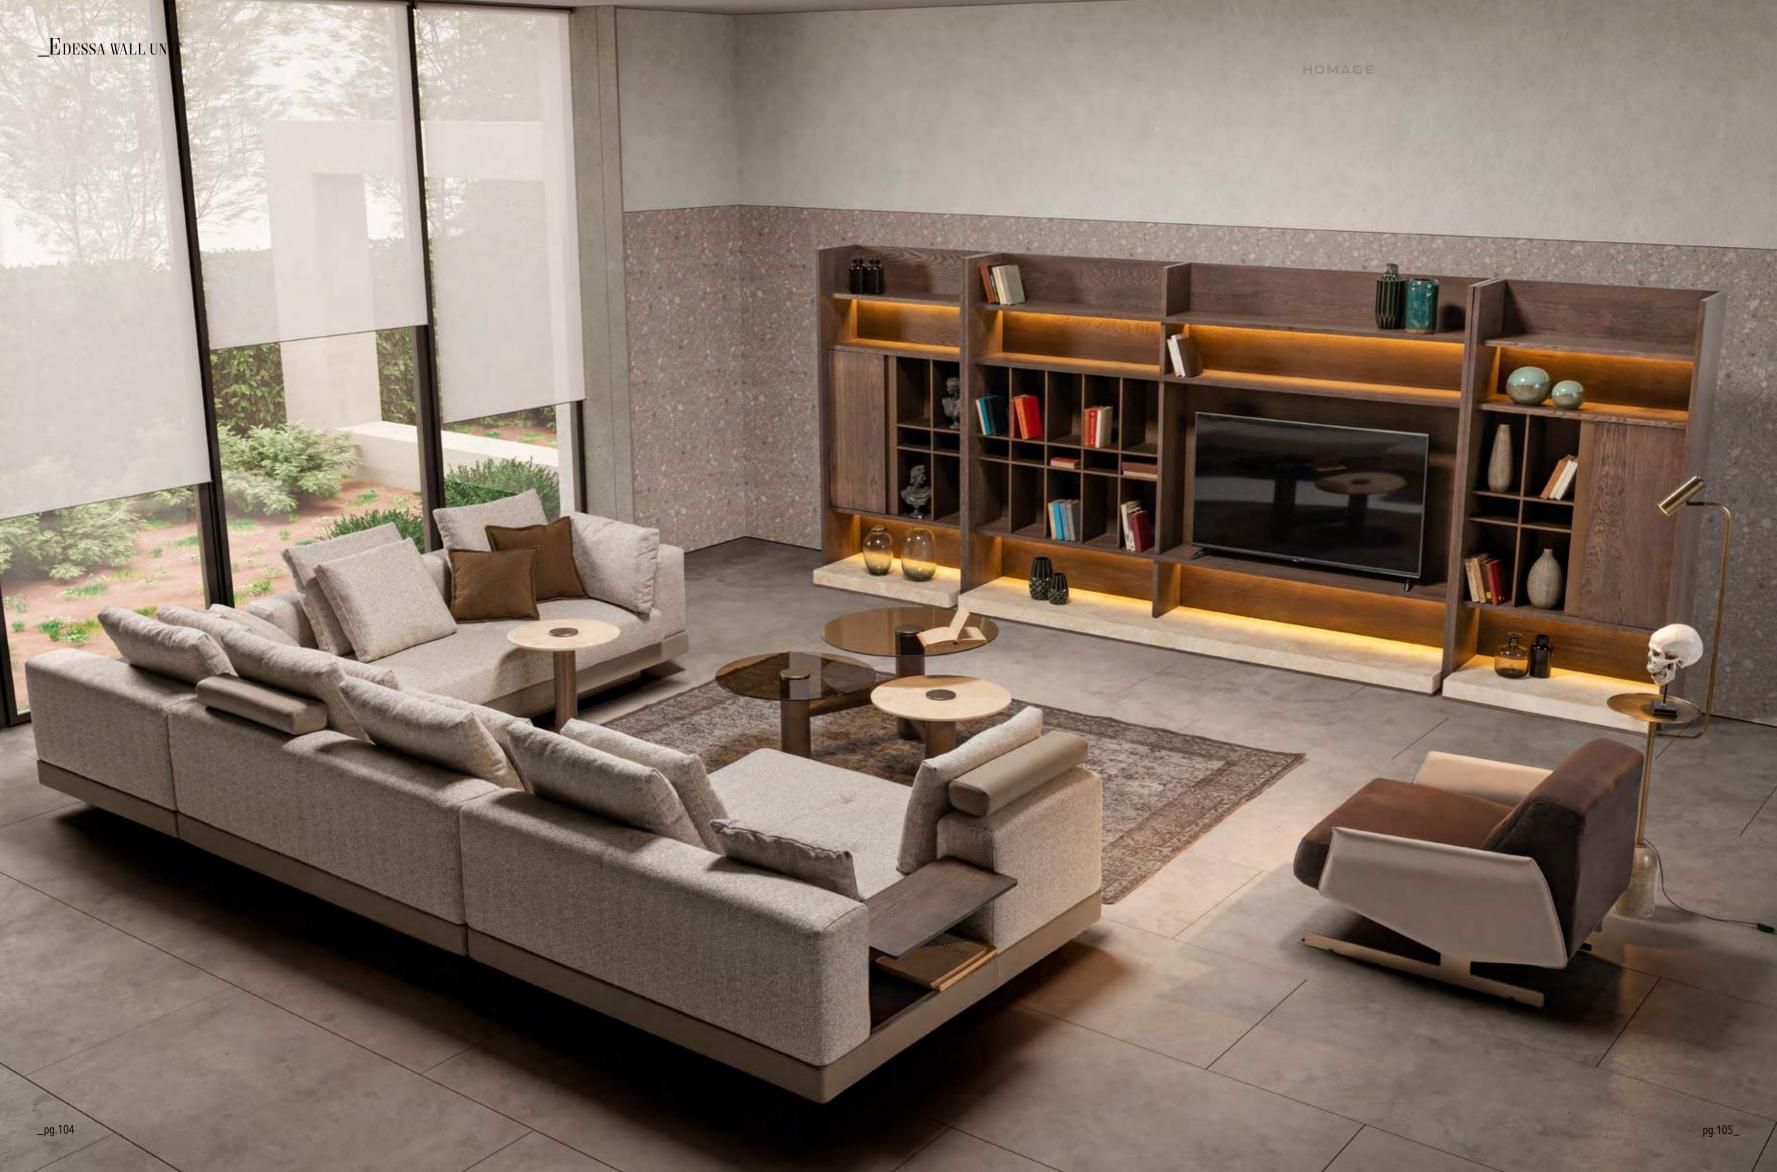

Bed | Dresser | Nightstand |

\_EDEN WALL UNIT HOMAGE

Eden wall unit, masterpiece of design that seamlessly combines precious materials. Each module offers a unique interpretation of contemporary elegance and new generation life style.

\_pg.38

Bookshelf Tv Block

pg.39\_

Crafted to redefine contemporary living spaces, EDEN to unit seamlessly integrates natural materials to create a visually stunning centerpiece. With its real stone accents exuding timeless elegance, warm wood adding depth, robust metal elements offering durability, and the wall module featuring innovative bent glass construction, EDEN to unit marries style with functionality.

Tv Unit

Eden bookcase combines the strong and robust effect of natural materials with an elegant design language.

\_ERA SOFA SET

Era offers open elements with which to create chaises longues or poufs that can be arranged alongside the composition or used as free-standing elements, also for the centre of the room. The conjoining rectangular or trapezoidal elements feature innovative wood trays on which to place all kinds of objects.