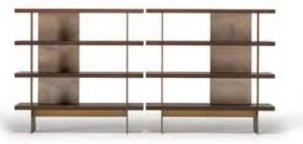

Bed | Dresser | Nightstand |

\_EDEN WALL UNIT HOMAGE

Eden wall unit, masterpiece of design that seamlessly combines precious materials. Each module offers a unique interpretation of contemporary elegance and new generation life style.

\_pg.38

Bookshelf Tv Block

pg.39\_

Crafted to redefine contemporary living spaces, EDEN to unit seamlessly integrates natural materials to create a visually stunning centerpiece. With its real stone accents exuding timeless elegance, warm wood adding depth, robust metal elements offering durability, and the wall module featuring innovative bent glass construction, EDEN to unit marries style with functionality.

Tv Unit

Eden bookcase combines the strong and robust effect of natural materials with an elegant design language.

\_ERA SOFA SET

Era offers open elements with which to create chaises longues or poufs that can be arranged alongside the composition or used as free-standing elements, also for the centre of the room. The conjoining rectangular or trapezoidal elements feature innovative wood trays on which to place all kinds of objects.