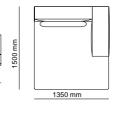

2 - D 100 cm



\_IRON ARMCHAIR



\_GAMMA ARMCHAIR



\_NEXT ARMCHAIR<sub>|W75-H72-D83cm</sub>



\_OPERA ARMCHAIR | W 90 - H 102 - D 67 cm



\_EDEN ARMCHAIR | W 73 - H 73 - D 84 cm







# \_CHAIRS





\_ERA CHAIR | W 54 - H 67 - D 41 cm







\_ODEON CHAIR |W 61 - H 88 - D 57 cm









\_ANTE CHAIR | W 41 - H 80 - D 44 cm





\_NEXT CHAIR |W 45 - H 90 - D 45 cm



\_OTTO CHAIR



\_STOA CHAIR | W 41 - H 80 - D 44 cm



































## HOMAGE



\_TECHNICAL DETAILS

### $\_Sofas$ | technical details



\_EDEN



EDEN E MODULE + TABLE

































EDEN TABLE MODULE

















\_ERA



ERA - 3 SEATER

2030 mm ERA - 2 SEATER







\_ERA CORNER









\_EDESSA















EDESSA - B MODULE



\_EDESSA CORNER









\_DIAMOND

























### $\_Sofas$ | technical details

















\_NEXT





\_GAMMA & GAMMA CORNER





























\_OPUS CORNER







## \_CRAFT CORNER & RELAX



















#### \_BEDROOMS | TECHNICAL DETAILS









\_ERA

FINISHES | Thermo Oak TRAVERTINE







#### \_BEDROOMS | TECHNICAL DETAILS

## \_BEDROOMS | TECHNICAL DETAILS











\_AURA FINISHES | Grey Oak, Fumo Oak, Pes Future, Cosmos B



\_ICON FINISHES | American Walnut, Scarlett, Crown



1802 mm

2002 mm













\_LIGNA FINISHES | Fumo Oak, Grey Oak, Crown, Scarlett



422 mm 621 mm

542 mm

1240 mm

665 mm







2112 mm

# HOMAGE COLOR CHART

| COLOR CHART<br>INTERNATIONAL | TOBACCO<br>WALNUT | THERMO<br>OAK | INTRA OAK | МОСНА | DARK<br>TRAVERTINE | TRAVERTINE | COFFEE<br>METAL | BRONZ