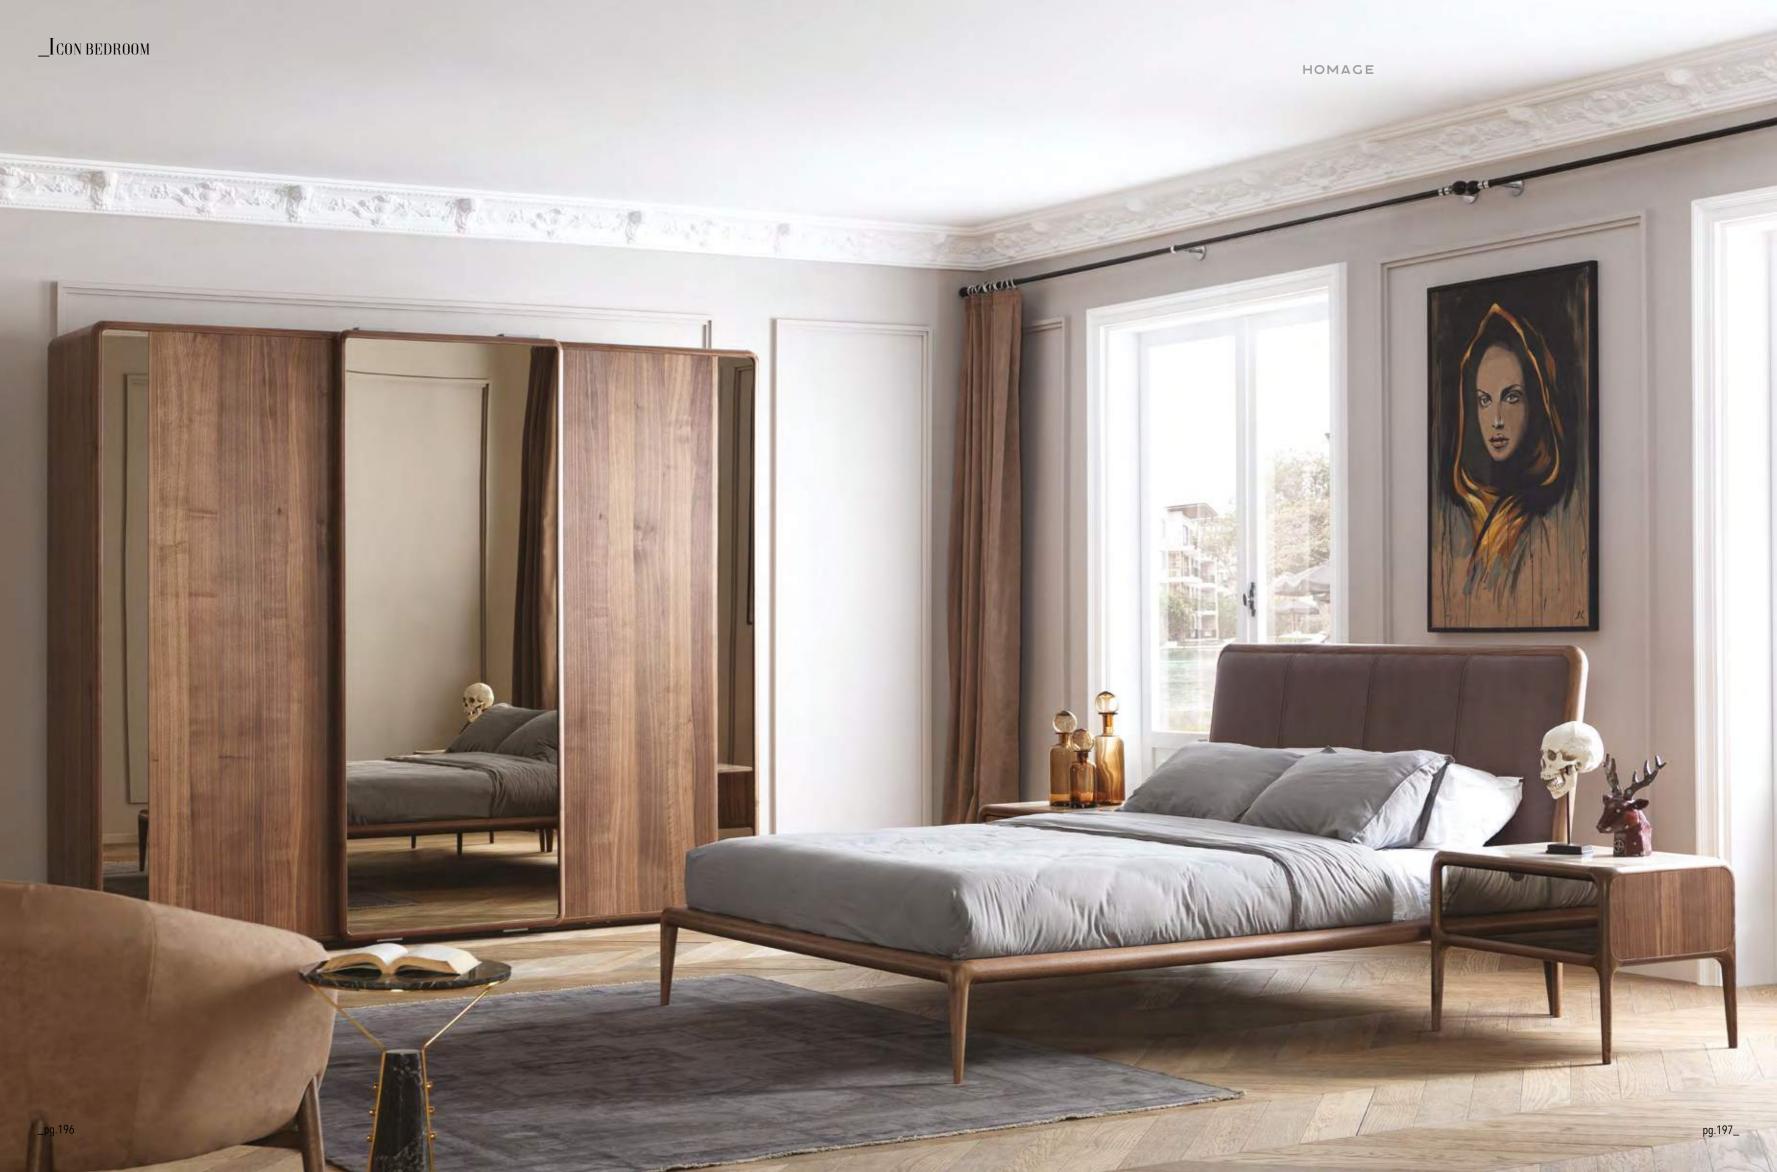

#### \_ICON BEDROOM

## ELEGANT MINIMAL, INNOVATIVE

Icon hides all the glitter of the city with its ceramic and bronze coating details. The product, in which walnut wood is used, also has a touch cover system. In this way, it offers a minimal design.

Wardrobe | Bed | Dresser | Nightstand |