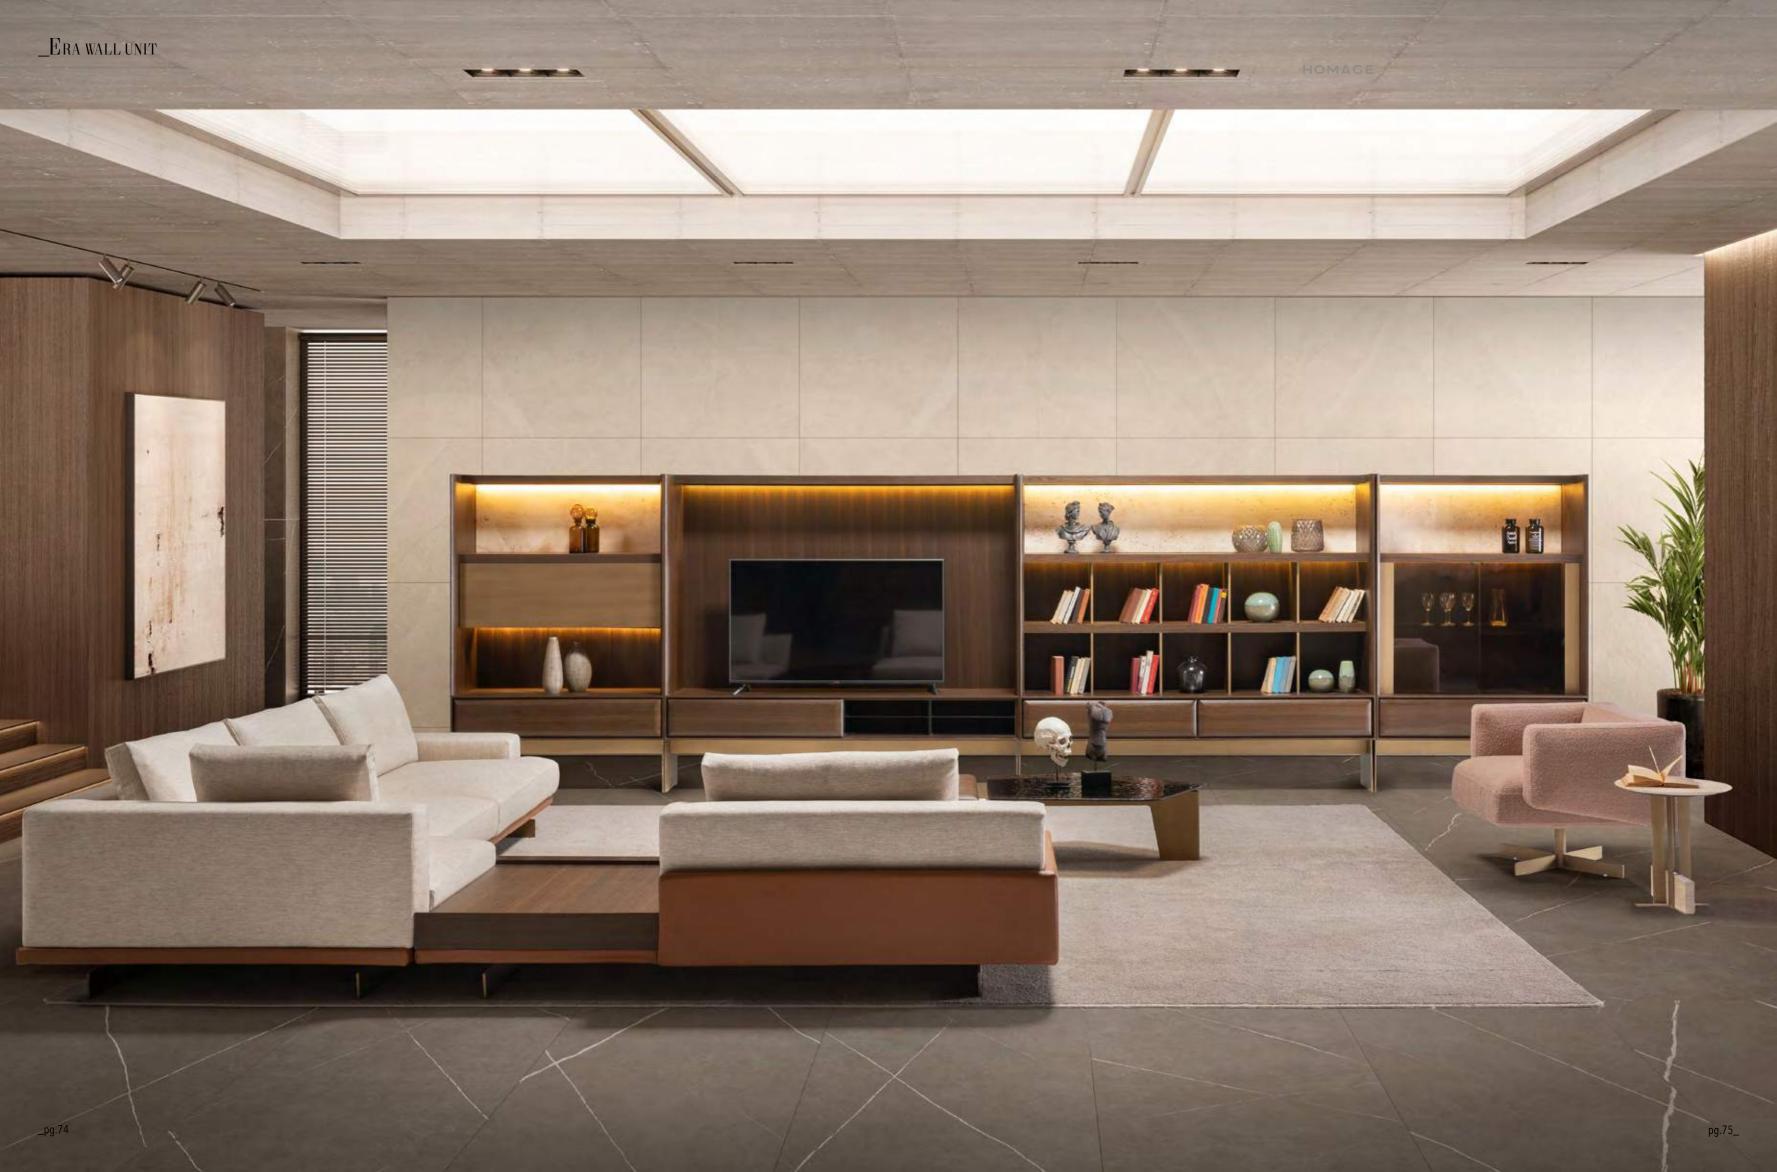

## A NEW EXPERIENCE OF RELAXATION

Exclusive designs, rare and precious materials and fine workmanship. Era captivates with its minimalist but sophisticated aesthetic. The highest quality finishes provide modern suggestions for combining units to fit in exactly with the needs os each area.

\_Era wall unit

Era wall unit consists of 4 different modules. These are shelves, bookshelves, showcases and TV blocks. You can use the module you want in ac-cordance with the intended use and create your own custom field. It turns into a unique and non-repeatable product with its product design in which special wood, metal and stone textures are used.

\_pg.76

Bookshelf

Era offers you a range for the living room with innovative features both in its design and development. The highest quality finishes provide modern suggestions for combining units to fit in exactly with the needs os each area.