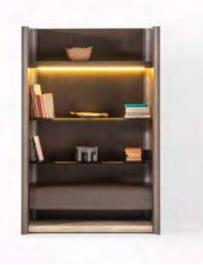

Bed | Dresser | Nightstand |

\_EDEN WALL UNIT HOMAGE

Eden wall unit, masterpiece of design that seamlessly combines precious materials. Each module offers a unique interpretation of contemporary elegance and new generation life style.

\_pg.38

Bookshelf Tv Block

pg.39\_

Crafted to redefine contemporary living spaces, EDEN to unit seamlessly integrates natural materials to create a visually stunning centerpiece. With its real stone accents exuding timeless elegance, warm wood adding depth, robust metal elements offering durability, and the wall module featuring innovative bent glass construction, EDEN to unit marries style with functionality.

Tv Unit

Eden bookcase combines the strong and robust effect of natural materials with an elegant design language.

\_ERA SOFA SET

Era offers open elements with which to create chaises longues or poufs that can be arranged alongside the composition or used as free-standing elements, also for the centre of the room. The conjoining rectangular or trapezoidal elements feature innovative wood trays on which to place all kinds of objects.