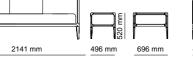

### $\_Sofas$ | technical details

\_EDEN

EDEN E MODULE + TABLE

EDEN TABLE MODULE

\_ERA

ERA - 3 SEATER

2030 mm ERA - 2 SEATER

\_ERA CORNER

\_EDESSA

EDESSA - B MODULE

\_EDESSA CORNER

\_DIAMOND

### $\_Sofas$ | technical details

\_NEXT

\_GAMMA & GAMMA CORNER

\_OPUS CORNER

## \_CRAFT CORNER & RELAX