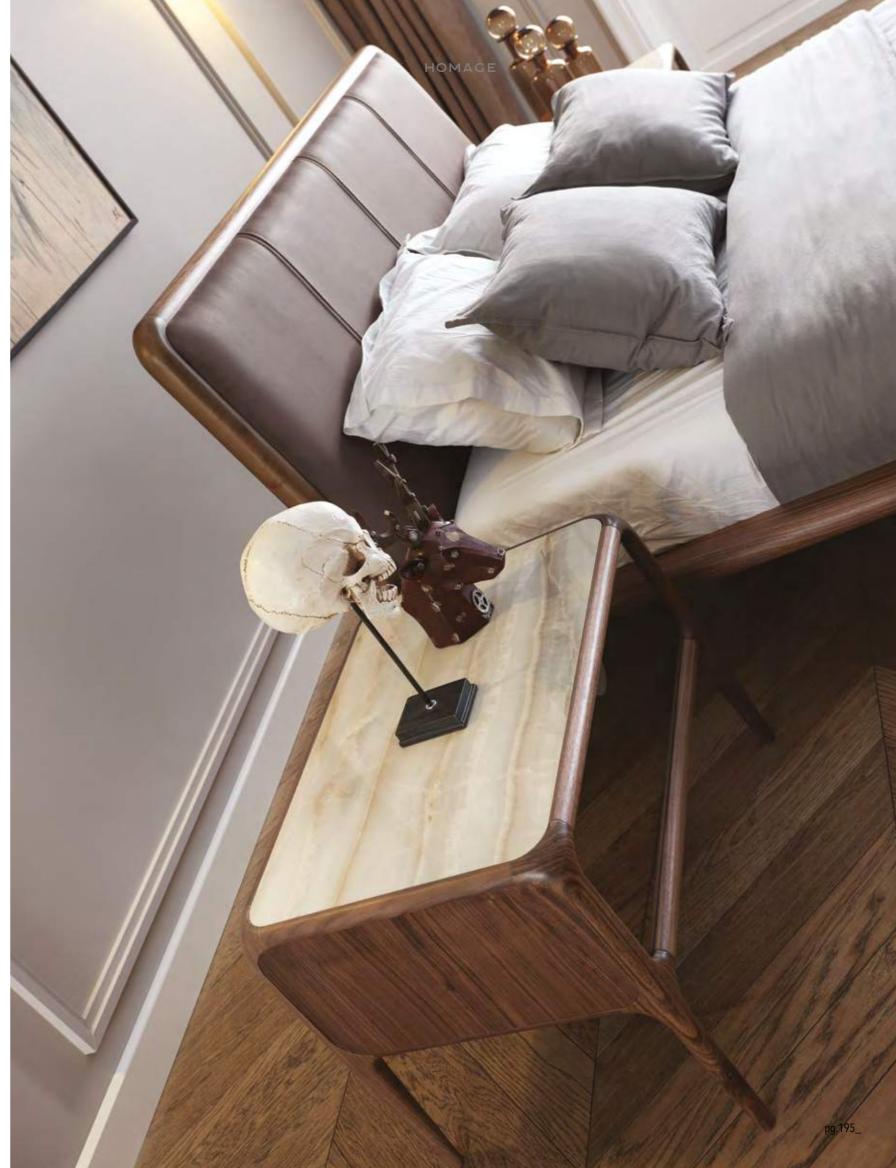

#### \_ICON BEDROOM

## ELEGANT MINIMAL, INNOVATIVE

Icon hides all the glitter of the city with its ceramic and bronze coating details. The product, in which walnut wood is used, also has a touch cover system. In this way, it offers a minimal design.

Wardrobe | Bed | Dresser | Nightstand |