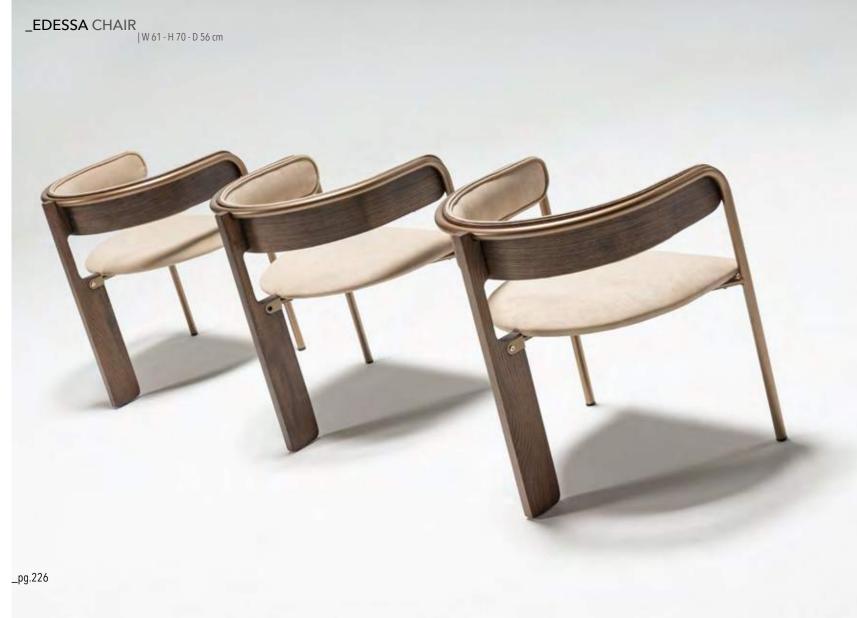

\_EDESSA DINING ROOM

Console | Table | Chair

\_Edessa dining room

THE REAL STONE TEX-TURE, SPECIALLY PRE-PARED FOR THE EDESSA, IS ONE OF THE ELEMENTS THAT HIGHLIGHTS THE IDENTITY OF THE PRODUCT. ONE OF THE REASONS WHY WE PREFER THIS STONE IS THAT IT IS ONE OF THE RARE STONES THAT CARRY THE TRACES OF PAST HISTORY.WE GIVE EVERY GEOMETRIC SHAPE WE DESIGN THE OPPORTUNITY TO EXPRESS ITSELF IN THE BEST WAY BY USING THE MOST SUITABLE MATERIALS. WITH THE NATURAL MATERIALS USED, WE CREATE A NATURAL AND IMPRESSIVE SERIES THAT CAN COMMUNICATE WITH ITS SURROUNDINGS.

Wardrobe | Bed | Dresser | Nightstand |

\_pg.221\_

\_pg.222

\_LEMA ARMCHAIR |W 82 - H 106 - D 91 cm

\_LOFT ARMCHAIR |W73-H72-D84cm

\_ODEON ARMCHAIR

\_pg.224

\_EDESSA ARMCHAIR | W 90 - H 72 - D 100 cm