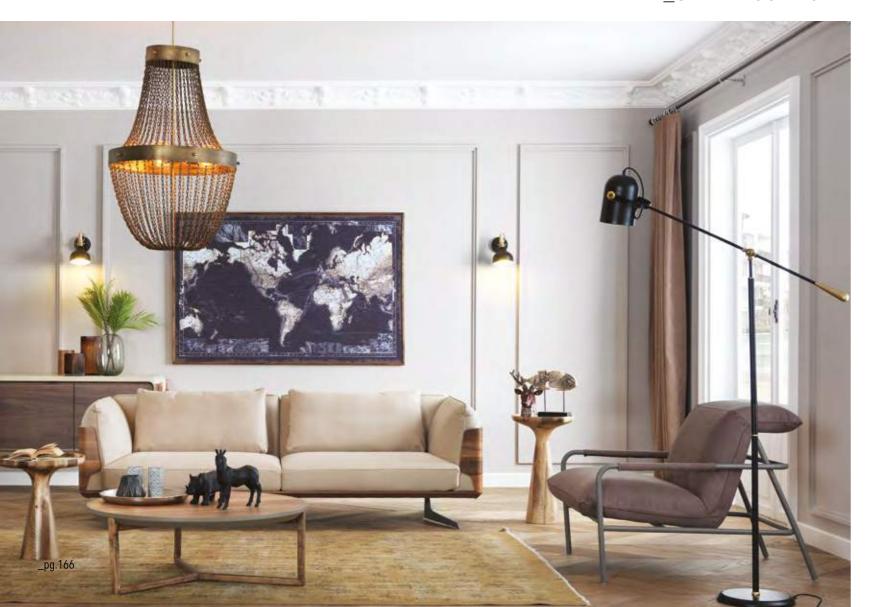

\_GAMMA SOFA SET

\_GAMMA SOFA SET

Gamma sofa, which has special design with wooden frame and wooden papel, is a product with the richest materials in the industry. In addition to the design in the triangle of wood, metal and goose feathers, it provides you with comfort.

### EXCELLENT HARMONY OF WOOD&FABRIC

Gamma sofa, which has special design with wooden frame and wooden papel, is a product with the richest materials in the industry. In addition to the design in the triangle of wood, metal and goose feathers, it provides you with comfort.