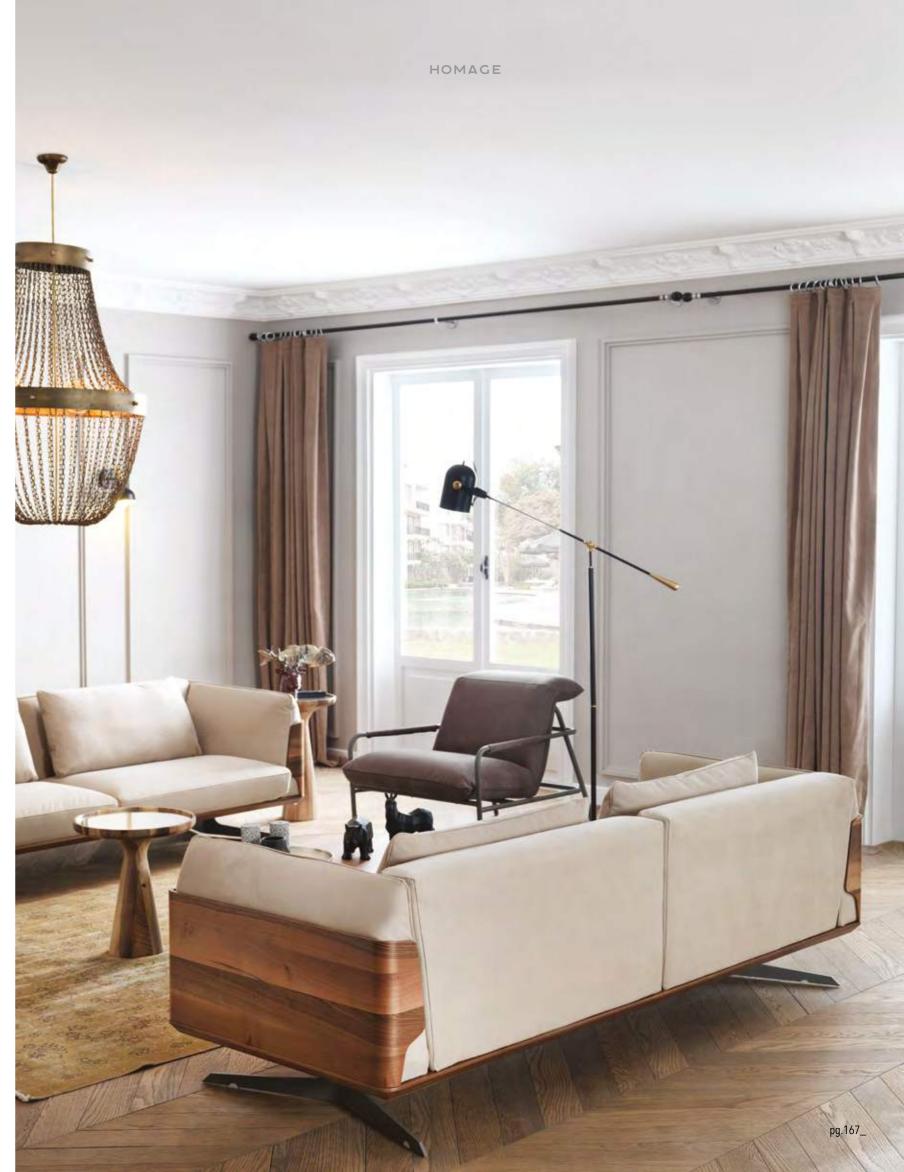

\_GAMMA SOFA SET

\_GAMMA SOFA SET

Gamma sofa, which has special design with wooden frame and wooden papel, is a product with the richest materials in the industry. In addition to the design in the triangle of wood, metal and goose feathers, it provides you with comfort.

### EXCELLENT HARMONY OF WOOD&FABRIC

Gamma sofa, which has special design with wooden frame and wooden papel, is a product with the richest materials in the industry. In addition to the design in the triangle of wood, metal and goose feathers, it provides you with comfort.