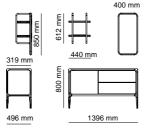

#### \_BEDROOMS | TECHNICAL DETAILS

\_ERA

FINISHES | Thermo Oak TRAVERTINE

#### \_BEDROOMS | TECHNICAL DETAILS

## \_BEDROOMS | TECHNICAL DETAILS

\_AURA FINISHES | Grey Oak, Fumo Oak, Pes Future, Cosmos B

\_ICON FINISHES | American Walnut, Scarlett, Crown

1802 mm

2002 mm

\_LIGNA FINISHES | Fumo Oak, Grey Oak, Crown, Scarlett