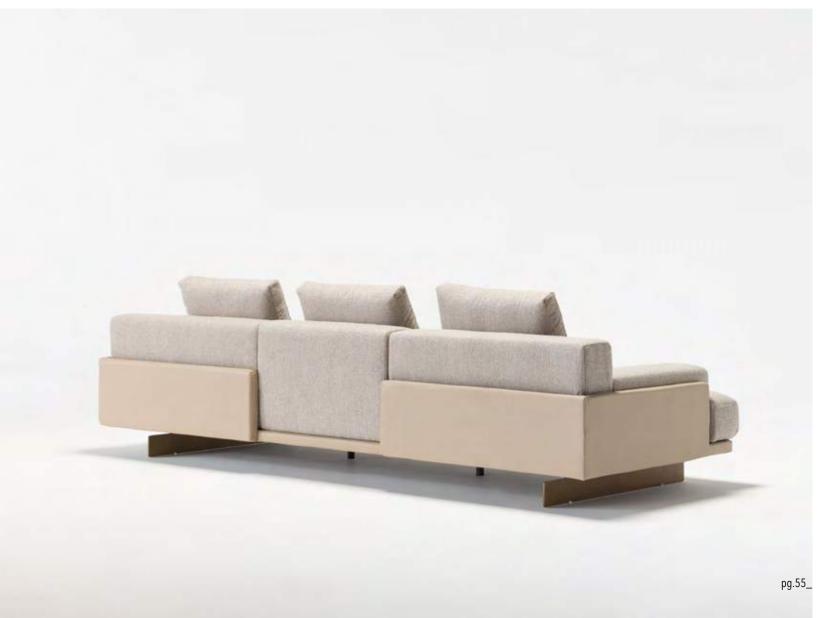

Tv Unit

Eden bookcase combines the strong and robust effect of natural materials with an elegant design language.

\_ERA SOFA SET

Era offers open elements with which to create chaises longues or poufs that can be arranged alongside the composition or used as free-standing elements, also for the centre of the room. The conjoining rectangular or trapezoidal elements feature innovative wood trays on which to place all kinds of objects.

\_pg.49\_

Era is a system of modular sofas featuring rigorous shapes. A design marked by geometrical lines, based on mix & match modular elements that came together in linear, angular compositions or with the addition of hanging trapezoidal or rectangular elements in unusual and highly appealing configurations.