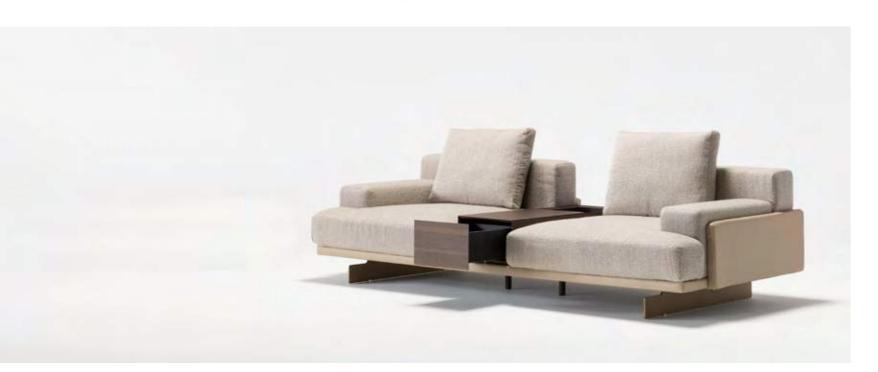

Tv Unit

Eden bookcase combines the strong and robust effect of natural materials with an elegant design language.

\_ERA SOFA SET

Era offers open elements with which to create chaises longues or poufs that can be arranged alongside the composition or used as free-standing elements, also for the centre of the room. The conjoining rectangular or trapezoidal elements feature innovative wood trays on which to place all kinds of objects.

\_pg.49\_

Era is a system of modular sofas featuring rigorous shapes. A design marked by geometrical lines, based on mix & match modular elements that came together in linear, angular compositions or with the addition of hanging trapezoidal or rectangular elements in unusual and highly appealing configurations.