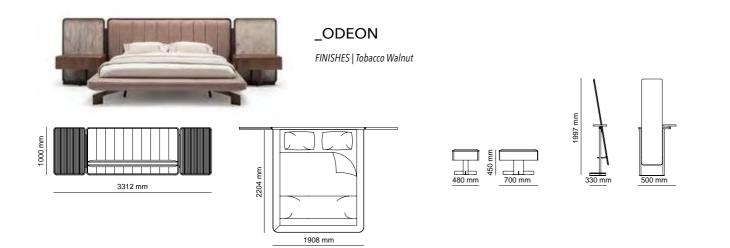

\_ODEON BEDROOM

## INDISPENSIBLE LIVING AREA

Home, for arrival and departure. An intelligent and lively system, organized but free, where the present and past coexist, where suggestions and differences are gathered. Odeon draws and creates essential structures of space. Its modules have been imagined and designed to be part of personal experiences and to tell personal stories.

## LIVELY ENVIRONMENT

Odeon appeals to those whose sense of design favors simplicity. Antique gold metal details were used in the product, which has elegant lines. Also it adds extra-ordinary function to your living room with its glass shelf.