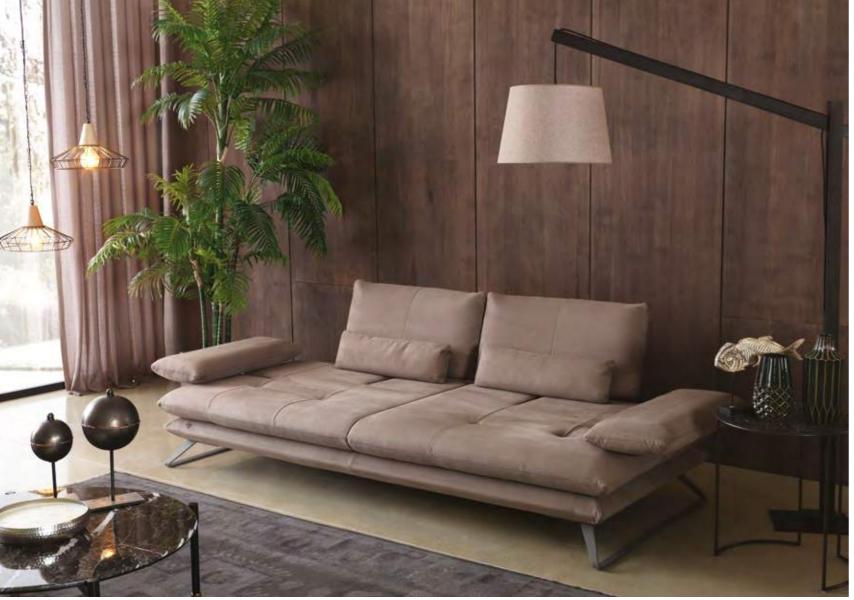

#### \_OPUS SOFA SET

### PERFECT BLEND OF COMFORT& TECHNOLOGY

Opus, which comfort is at the forefront, has a geometric design. Thanks to its special back and arm mechanism, it offers you a wider sitting area.

Special matte metal legs provide a perfect composition. Opus proves itself to you in every way.