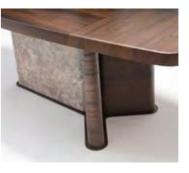

\_Era dining room

Era table, which has solid and characteristic features, is very rich to offer a range of options in the form of bottom table and leg with is specially designed assembly and production method. Imagine being able to touch thousands of years ago with the fusion glass technique used by Egyptians and Seljuks, as well as wood veneer top table produced with special craftsmanship, each one more special than the other or a travertine marble of your choice. Own an iconic product, not just a table.

ahla

\_Era dining room

The real stone texture, specially prepared for the ERA Series, is one of the elements that highlights the identity of the product. The marble used in ERA has been one of the rare stones with antibacterial properties, high durability and used in historical textures and special works in the past. One of the reasons why we prefer this stone is that it is one of the rare stones that carry the traces of past history.