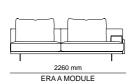

### $\_Sofas$ | technical details

\_EDEN

EDEN E MODULE + TABLE

EDEN TABLE MODULE

\_ERA

ERA - 3 SEATER

2030 mm ERA - 2 SEATER

\_ERA CORNER