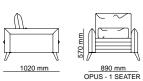

#### \_OPUS SOFA SET

### PERFECT BLEND OF COMFORT& TECHNOLOGY

Opus, which comfort is at the forefront, has a geometric design. Thanks to its special back and arm mechanism, it offers you a wider sitting area.

Special matte metal legs provide a perfect composition. Opus proves itself to you in every way.