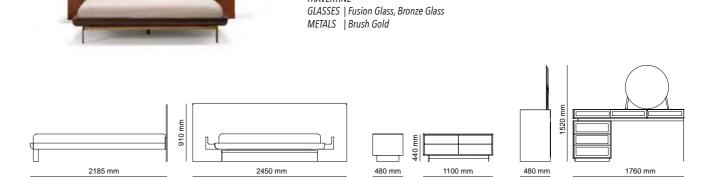

## \_BEDROOMS | TECHNICAL DETAILS

\_AURA FINISHES | Grey Oak, Fumo Oak, Pes Future, Cosmos B

\_ICON FINISHES | American Walnut, Scarlett, Crown

1802 mm

2002 mm

\_LIGNA FINISHES | Fumo Oak, Grey Oak, Crown, Scarlett

422 mm 621 mm

542 mm

1240 mm

665 mm

2112 mm