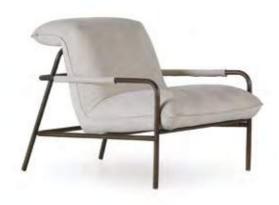

Wardrobe | Bed | Dresser | Nightstand |

\_pg.221\_

\_pg.222

\_LEMA ARMCHAIR |W 82 - H 106 - D 91 cm

\_LOFT ARMCHAIR |W73-H72-D84cm

\_ODEON ARMCHAIR

\_pg.224

\_EDESSA ARMCHAIR | W 90 - H 72 - D 100 cm

\_IRON ARMCHAIR

\_GAMMA ARMCHAIR

\_NEXT ARMCHAIR<sub>|W75-H72-D83cm</sub>

\_OPERA ARMCHAIR | W 90 - H 102 - D 67 cm

\_EDEN ARMCHAIR | W 73 - H 73 - D 84 cm