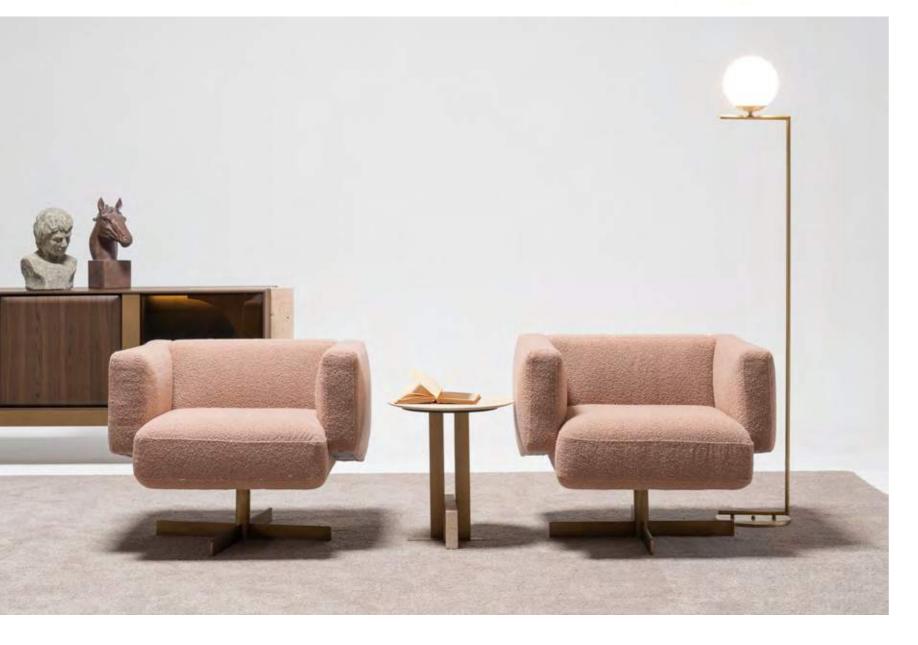

Wardrobe | Bed | Dresser | Nightstand |

\_pg.221\_

\_pg.222

\_LEMA ARMCHAIR |W 82 - H 106 - D 91 cm

\_LOFT ARMCHAIR |W73-H72-D84cm

\_ODEON ARMCHAIR

\_pg.224

\_EDESSA ARMCHAIR | W 90 - H 72 - D 100 cm

\_IRON ARMCHAIR

\_GAMMA ARMCHAIR

\_NEXT ARMCHAIR<sub>|W75-H72-D83cm</sub>

\_OPERA ARMCHAIR | W 90 - H 102 - D 67 cm

\_EDEN ARMCHAIR | W 73 - H 73 - D 84 cm