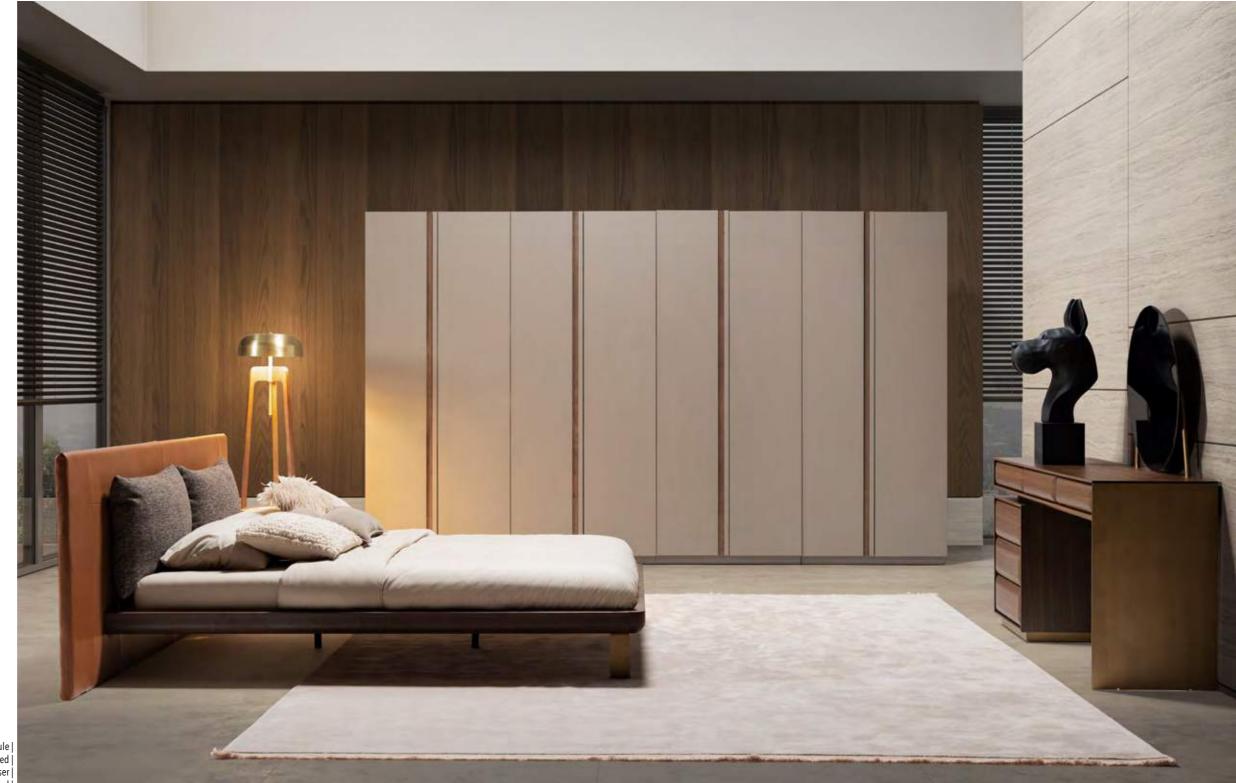

\_EDEN BEDROOM

#### HARMONIOUS BLEND

Introducing our captivating bedroom collection, meticulously crafted with wood, travertine, and brushed metal details, offering a harmonious blend of natural allure and modern sophistication. Each piece in this collection is a testament to refined craftsmanship and timeless elegance, with the warm wood exuding a sense of rustic charm, the travertine infusing an air of understated luxury, and the brushed metal details adding a contemporary edge.

Bed | Dresser | Nightstand |

\_EDEN WALL UNIT HOMAGE

Eden wall unit, masterpiece of design that seamlessly combines precious materials. Each module offers a unique interpretation of contemporary elegance and new generation life style.