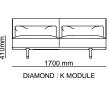

\_IRON ARMCHAIR



\_GAMMA ARMCHAIR



\_NEXT ARMCHAIR<sub>|W75-H72-D83cm</sub>



\_OPERA ARMCHAIR | W 90 - H 102 - D 67 cm



\_EDEN ARMCHAIR | W 73 - H 73 - D 84 cm







# \_CHAIRS





\_ERA CHAIR | W 54 - H 67 - D 41 cm







\_ODEON CHAIR |W 61 - H 88 - D 57 cm









\_ANTE CHAIR | W 41 - H 80 - D 44 cm





\_NEXT CHAIR |W 45 - H 90 - D 45 cm



\_OTTO CHAIR



\_STOA CHAIR | W 41 - H 80 - D 44 cm



































## HOMAGE



\_TECHNICAL DETAILS

### $\_Sofas$ | technical details



\_EDEN



EDEN E MODULE + TABLE

































EDEN TABLE MODULE

















\_ERA



ERA - 3 SEATER

2030 mm ERA - 2 SEATER







\_ERA CORNER









\_EDESSA















EDESSA - B MODULE



\_EDESSA CORNER









\_DIAMOND

























### $\_Sofas$ | technical details

















\_NEXT





\_GAMMA & GAMMA CORNER





























\_OPUS CORNER







## \_CRAFT CORNER & RELAX



















#### \_BEDROOMS | TECHNICAL DETAILS









\_ERA

FINISHES | Thermo Oak TRAVERTINE







#### \_BEDROOMS | TECHNICAL DETAILS

## \_BEDROOMS | TECHNICAL DETAILS











\_AURA FINISHES | Grey Oak, Fumo Oak, Pes Future, Cosmos B



\_ICON FINISHES | American Walnut, Scarlett, Crown



1802 mm

2002 mm













\_LIGNA FINISHES | Fumo Oak, Grey Oak, Crown, Scarlett



422 mm 621 mm

542 mm

1240 mm

665 mm







2112 mm

# HOMAGE COLOR CHART

| COLOR CHART<br>INTERNATIONAL | TOBACCO<br>WALNUT | THERMO<br>OAK | INTRA OAK | МОСНА | DARK<br>TRAVERTINE | TRAVERTINE | COFFEE<br>METAL | BRONZE<br>METAL | BRU