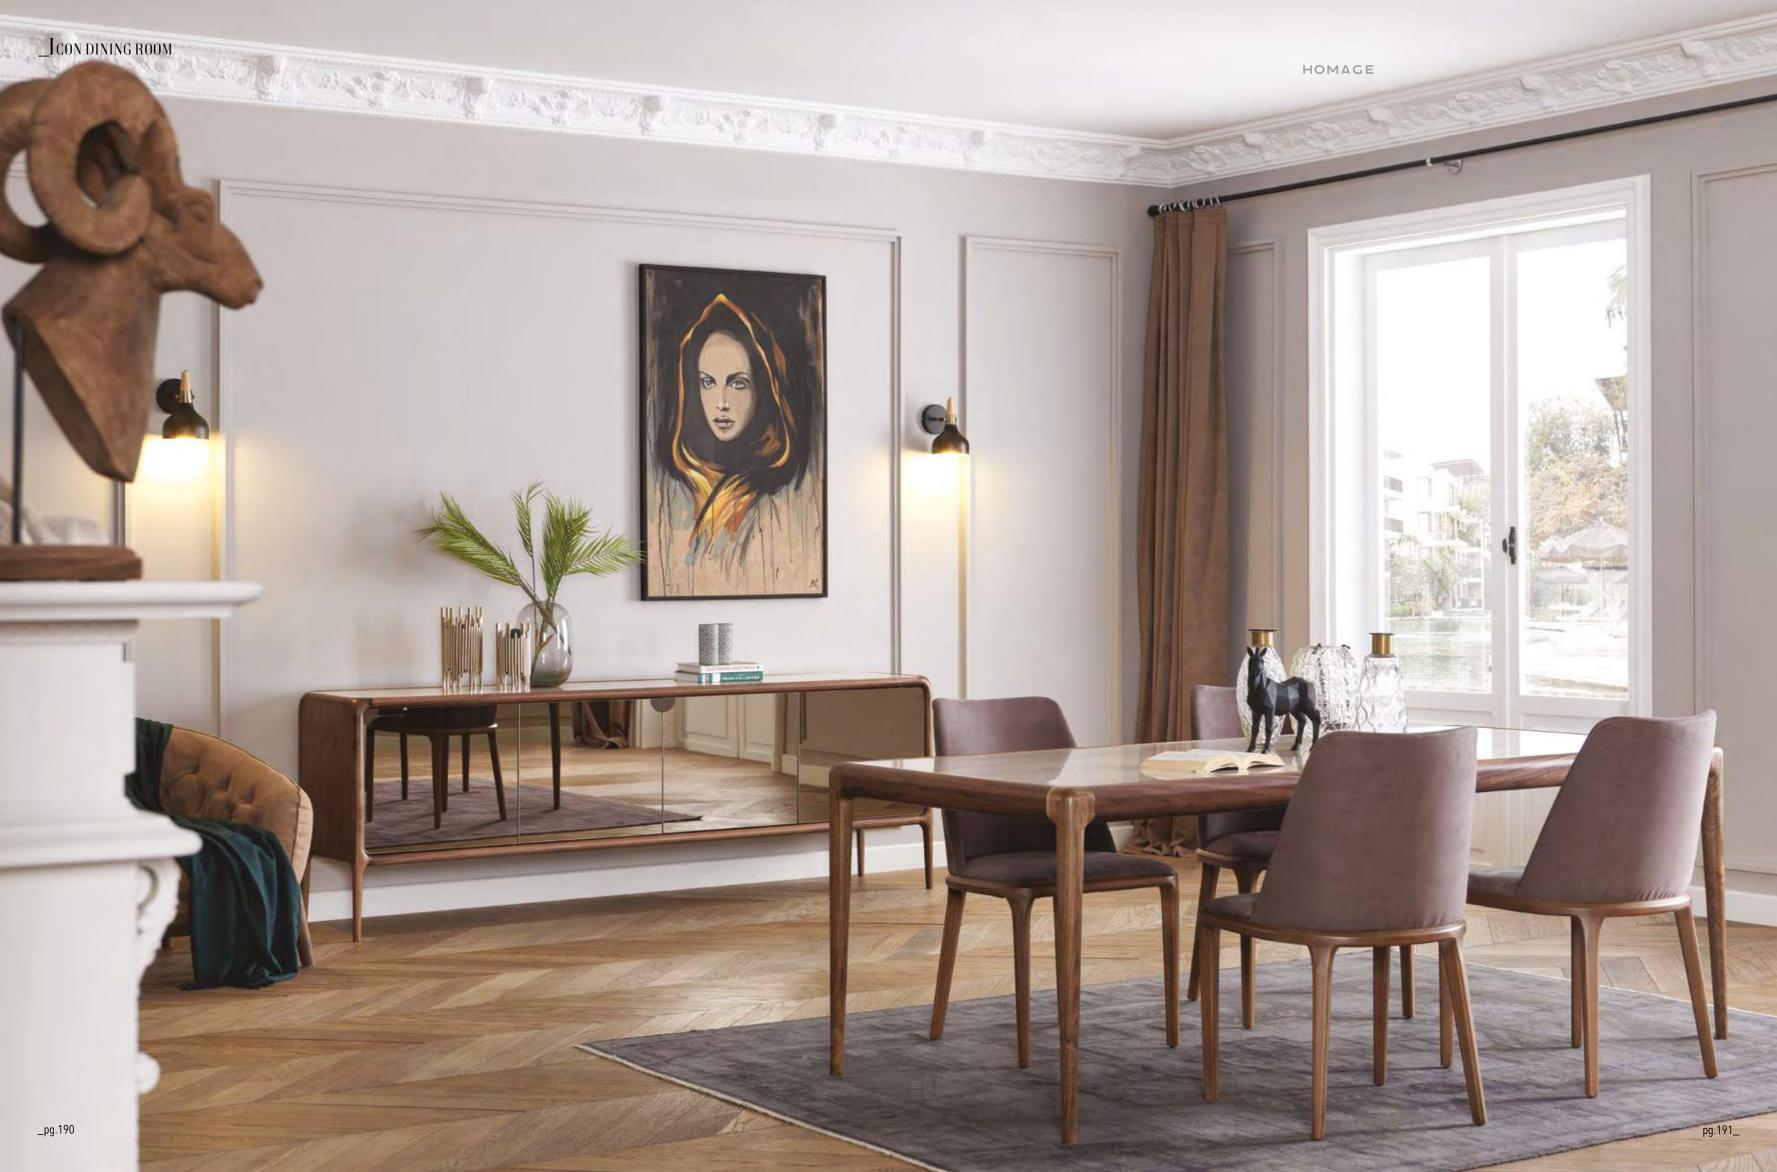

Metal legs add a modern and minimalist look to the product.

\_pg.186

THE LIVING ROOM HAS A SIGNIFICANT PLACE IN HUMAN LIFE . HAVING A WIDE RANGE OF FURNI-TURE CHOICES, PEOPLE ARE MADE TO BE COM-FORTABLE AND PEACEFUL MANNER BASED ON THEIR USE. WE NEED A DINING ROOM SET WHICH ALWAYS RELAXED, COM-FORTABLE, SHOULD BE DURABLE AND SHOULD MEET THE VALUE. ICON OFFERS LIVING SPACES WHERE EVERY DETAIL IS METICULOUSLY PLANNED FOR THE COMFORT OF LIFE, WHERE UNNEC-ESSARY ITEMS ARE NOT INCLUDED AND DISOR-DER IS NOT INCLUDED IN YOUR DAILY LIFE.

\_ICON DINING ROOM

I con Dining Room hides all the glitter of the city with its ceramic and bronze coating details.

The product, in which walnut wood is used, also has a touch cover system. In this way, it offers a minimal design.

Console | Table | Chair

THE BEDROOM HAS A SIGNIFICANT PLACE IN HUMAN LIFE. HAVING A WIDE RANGE OF FURNI-TURE CHOICES, PEOPLE ARE MADE TO BE COM-FORTABLE AND PEACEFUL MANNER BASED ON THEIR USE. WE NEED A BEDROOM SET WHICH ALWAYS RELAXED, COM-FORTABLE, SHOULD BE DURABLE AND SHOULD MEET THE VALUE. ICON OFFERS LIVING SPACES WHERE EVERY DETAIL IS METICULOUSLY PLANNED FOR THE COMFORT OF LIFE, WHERE UNNEC-ESSARY ITEMS ARE NOT INCLUDED AND DISOR-DER IS NOT INCLUDED IN YOUR DAILY LIFE.