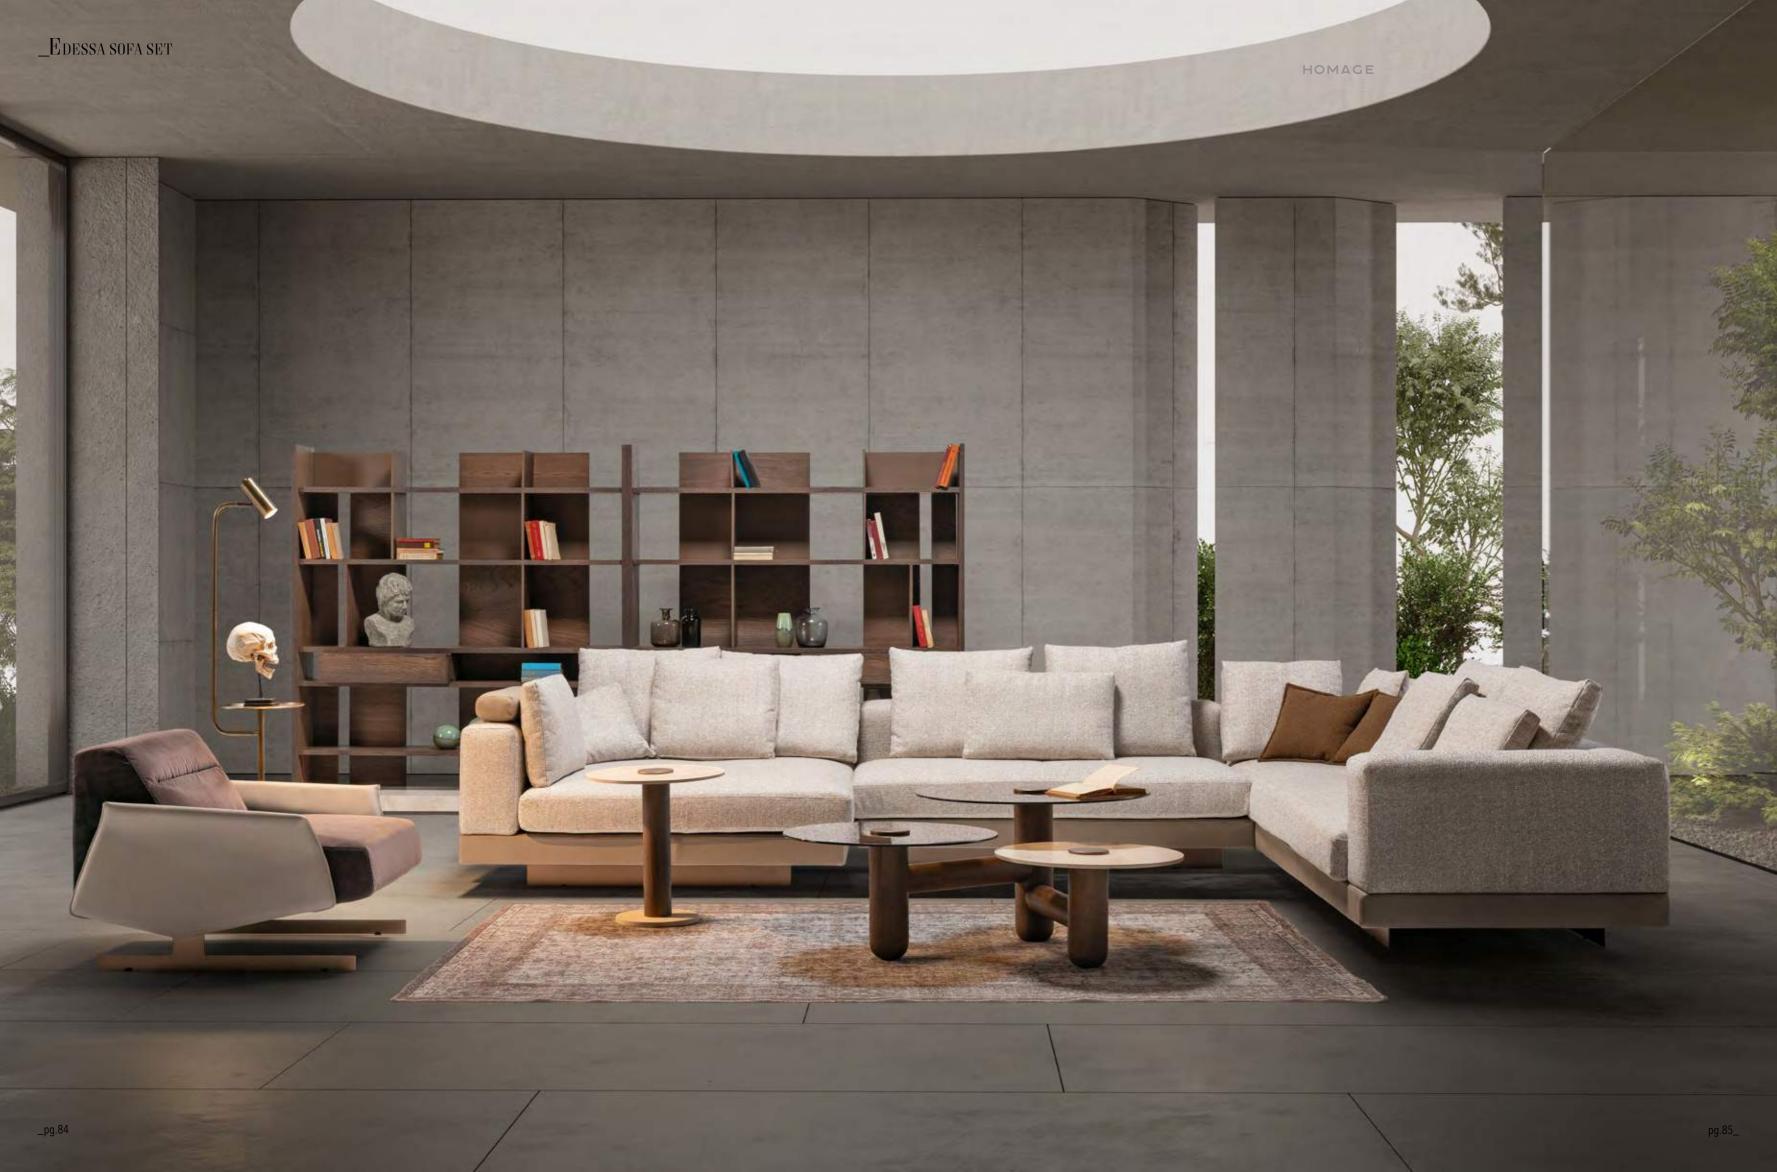

\_EDEN SOFA SET

## COMFORTABLE & MODERN LIVING SPACE

Standing out with its plain and dynamic structure, Eden Sofa offers comfort in every respect with its different seating options.

It has a design that does not break with the integrity with its disassembled wooden leg structure. Eden Armchair, which has an ageless design, was designed for those who want a comfortable and modern living space.

\_pg.12

A MODUL

B MODUL

C MODUL

Eden sofa, a unique design in which the most beatiful fabrics combine with an excellent craftmanship. The best place that you can spend time with yourself and your loved people within the daily chaos.