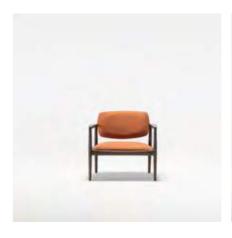

Wardrobe | Bed | Dresser | Nightstand |

\_pg.221\_

\_pg.222

\_LEMA ARMCHAIR |W 82 - H 106 - D 91 cm

\_LOFT ARMCHAIR |W73-H72-D84cm

\_ODEON ARMCHAIR

\_pg.224

\_EDESSA ARMCHAIR | W 90 - H 72 - D 100 cm

\_IRON ARMCHAIR

\_GAMMA ARMCHAIR

\_NEXT ARMCHAIR<sub>|W75-H72-D83cm</sub>

\_OPERA ARMCHAIR | W 90 - H 102 - D 67 cm

\_EDEN ARMCHAIR | W 73 - H 73 - D 84 cm