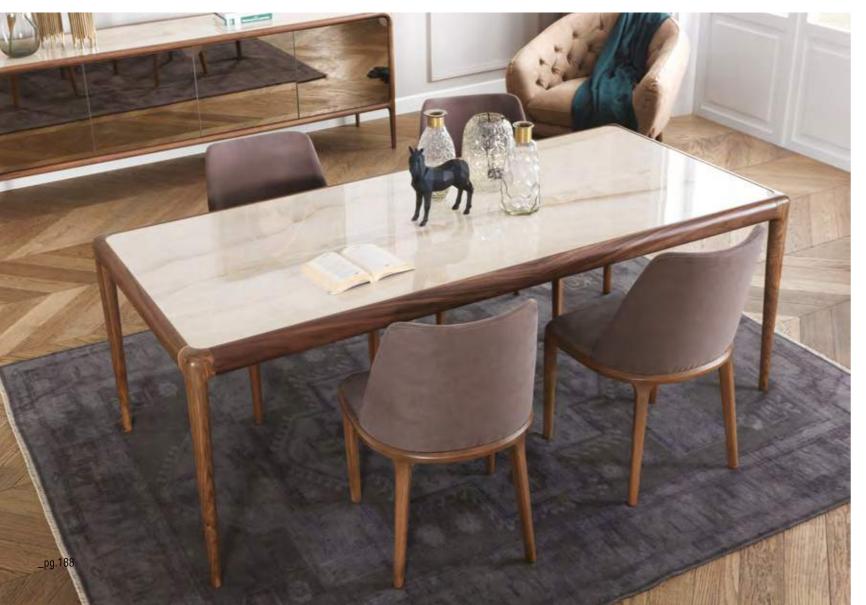

\_ICON DINING ROOM

I con Dining Room hides all the glitter of the city with its ceramic and bronze coating details.

The product, in which walnut wood is used, also has a touch cover system. In this way, it offers a minimal design.

Console | Table | Chair

THE BEDROOM HAS A SIGNIFICANT PLACE IN HUMAN LIFE. HAVING A WIDE RANGE OF FURNI-TURE CHOICES, PEOPLE ARE MADE TO BE COM-FORTABLE AND PEACEFUL MANNER BASED ON THEIR USE. WE NEED A BEDROOM SET WHICH ALWAYS RELAXED, COM-FORTABLE, SHOULD BE DURABLE AND SHOULD MEET THE VALUE. ICON OFFERS LIVING SPACES WHERE EVERY DETAIL IS METICULOUSLY PLANNED FOR THE COMFORT OF LIFE, WHERE UNNEC-ESSARY ITEMS ARE NOT INCLUDED AND DISOR-DER IS NOT INCLUDED IN YOUR DAILY LIFE.