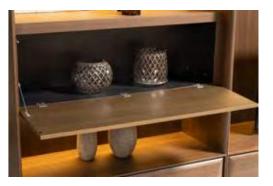

\_pg.38

Bookshelf Tv Block

pg.39\_

Crafted to redefine contemporary living spaces, EDEN to unit seamlessly integrates natural materials to create a visually stunning centerpiece. With its real stone accents exuding timeless elegance, warm wood adding depth, robust metal elements offering durability, and the wall module featuring innovative bent glass construction, EDEN to unit marries style with functionality.

Tv Unit

Eden bookcase combines the strong and robust effect of natural materials with an elegant design language.

\_ERA SOFA SET

Era offers open elements with which to create chaises longues or poufs that can be arranged alongside the composition or used as free-standing elements, also for the centre of the room. The conjoining rectangular or trapezoidal elements feature innovative wood trays on which to place all kinds of objects.