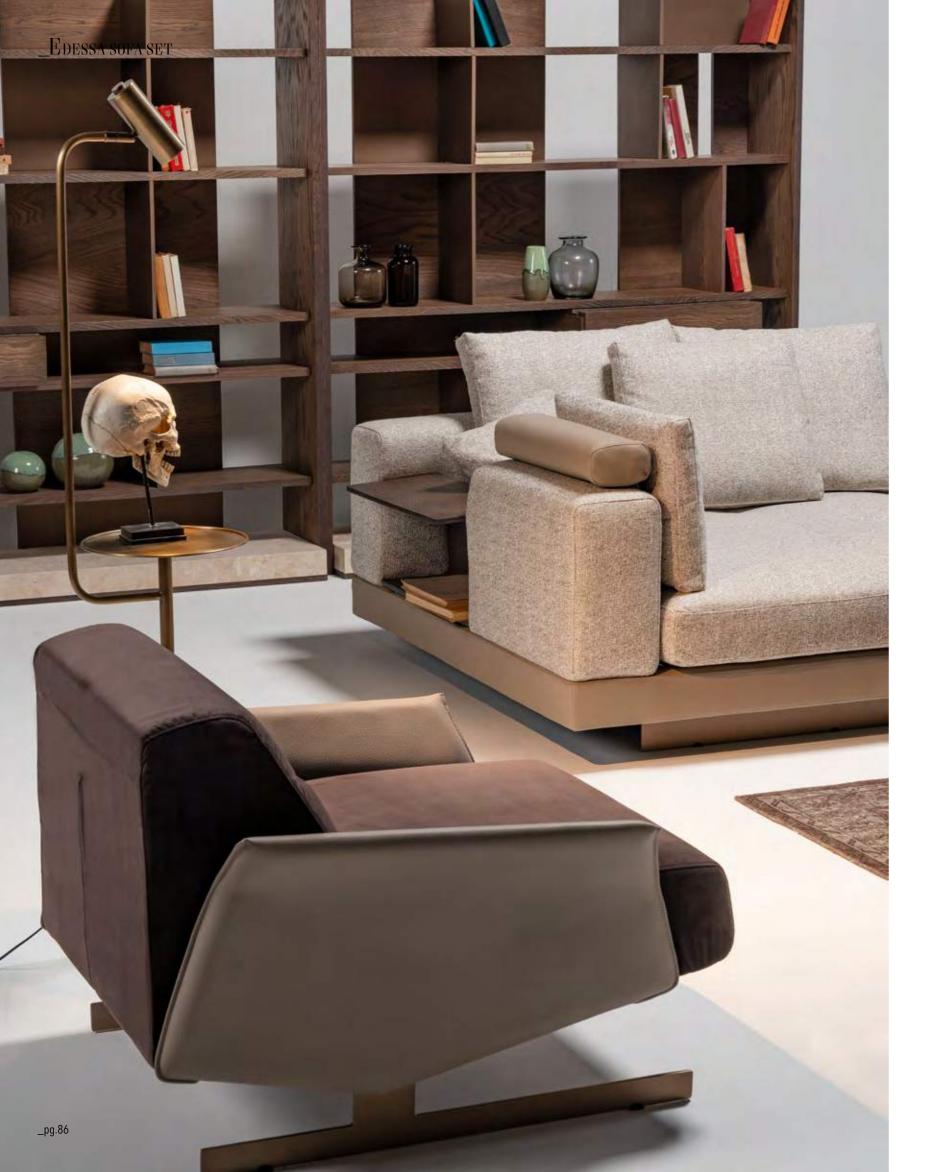

\_EDEN SOFA SET

## COMFORTABLE & MODERN LIVING SPACE

Standing out with its plain and dynamic structure, Eden Sofa offers comfort in every respect with its different seating options.

It has a design that does not break with the integrity with its disassembled wooden leg structure. Eden Armchair, which has an ageless design, was designed for those who want a comfortable and modern living space.

\_pg.12

A MODUL

B MODUL

C MODUL

Eden sofa, a unique design in which the most beatiful fabrics combine with an excellent craftmanship. The best place that you can spend time with yourself and your loved people within the daily chaos.