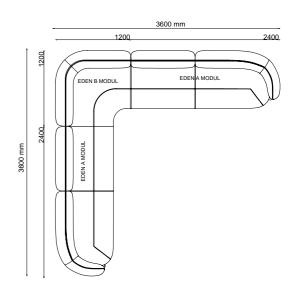

### $\_Sofas$ | technical details

\_EDEN

EDEN E MODULE + TABLE

EDEN TABLE MODULE

\_ERA

ERA - 3 SEATER

2030 mm ERA - 2 SEATER

\_ERA CORNER