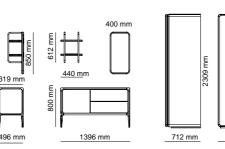

#### \_BEDROOMS | TECHNICAL DETAILS

\_ERA

FINISHES | Thermo Oak TRAVERTINE

#### \_BEDROOMS | TECHNICAL DETAILS

## \_BEDROOMS | TECHNICAL DETAILS

\_AURA FINISHES | Grey Oak, Fumo Oak, Pes Future, Cosmos B

\_ICON FINISHES | American Walnut, Scarlett, Crown

1802 mm

2002 mm

\_LIGNA FINISHES | Fumo Oak, Grey Oak, Crown, Scarlett

422 mm 621 mm

542 mm

1240 mm

665 mm

2112 mm