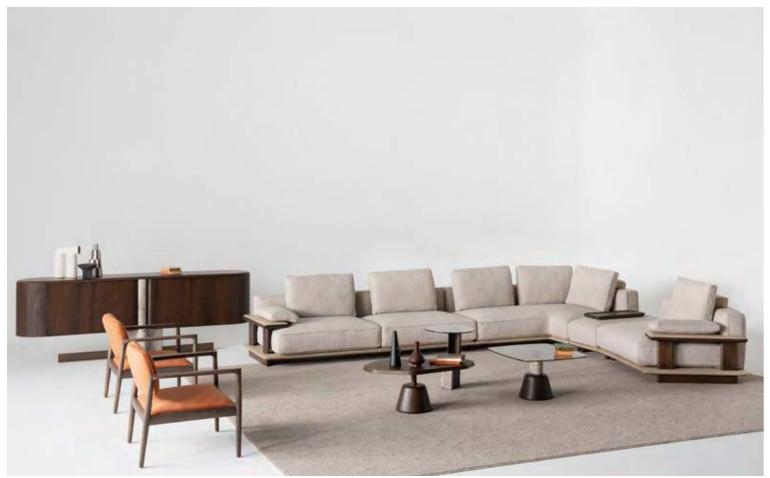

\_EDEN SOFA SET

## COMFORTABLE & MODERN LIVING SPACE

Standing out with its plain and dynamic structure, Eden Sofa offers comfort in every respect with its different seating options.

It has a design that does not break with the integrity with its disassembled wooden leg structure. Eden Armchair, which has an ageless design, was designed for those who want a comfortable and modern living space.

\_pg.12

A MODUL

B MODUL

C MODUL

Eden sofa, a unique design in which the most beatiful fabrics combine with an excellent craftmanship. The best place that you can spend time with yourself and your loved people within the daily chaos.