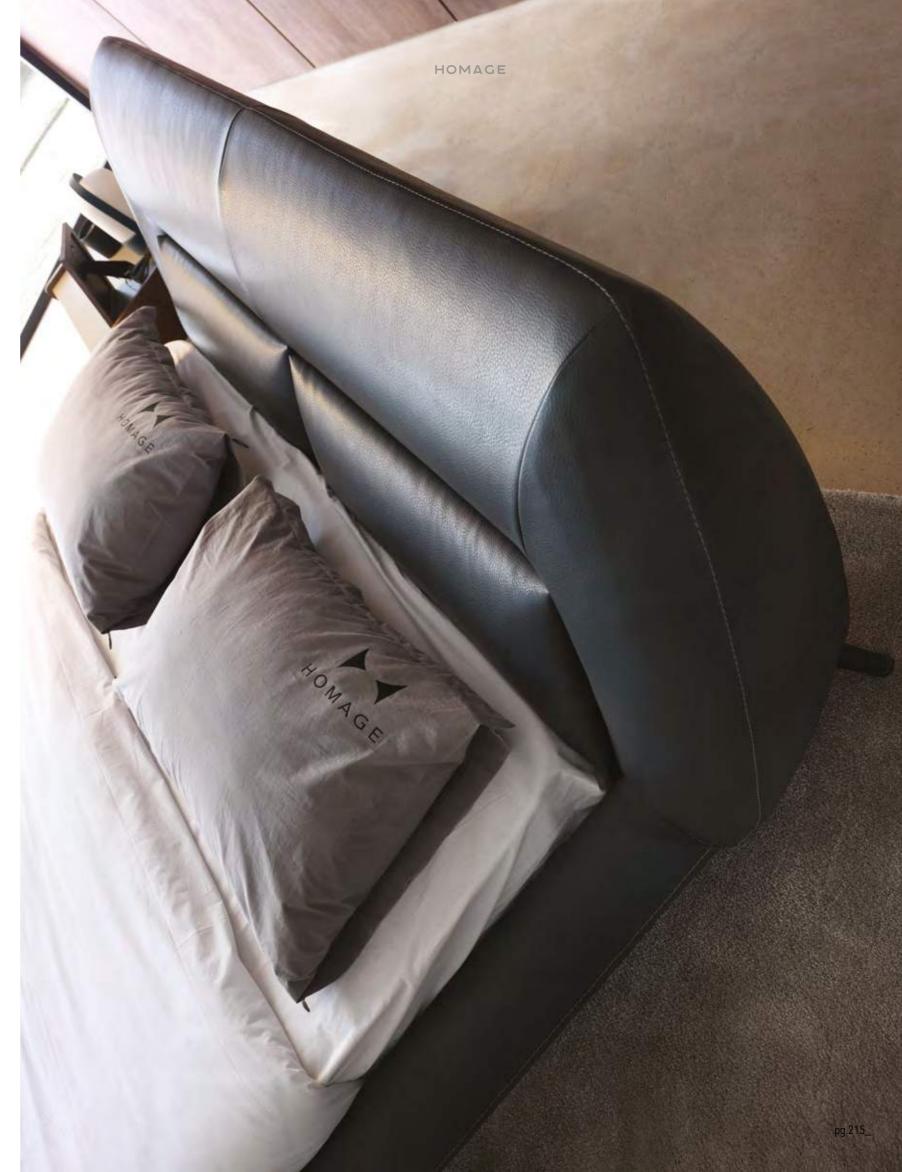

\_SOLO BEDROOM

# INNOVATIVE &ATTRACTIVE CONCEPT

Smooth out extensions, conceived to make their use as easy as possible, every day; strict geometries, young and fresh; wooden structure and veneered walnut top, to remind materials Solo's essential nature.

Wardrobe | Bed | Dresser | Nightstand |

\_pg.218

Moments in life, that when captured take on shape and meaning. Materials that are exalted in their most perfect form. Every detail speaks of atmospheres and personalities. Like a story: the summary of a tale told through a series of objects that represent Aura, its philosophy and its creative spirit, and where the thread running through all this is always tied to the evolution and excitement we find in special places like your home.