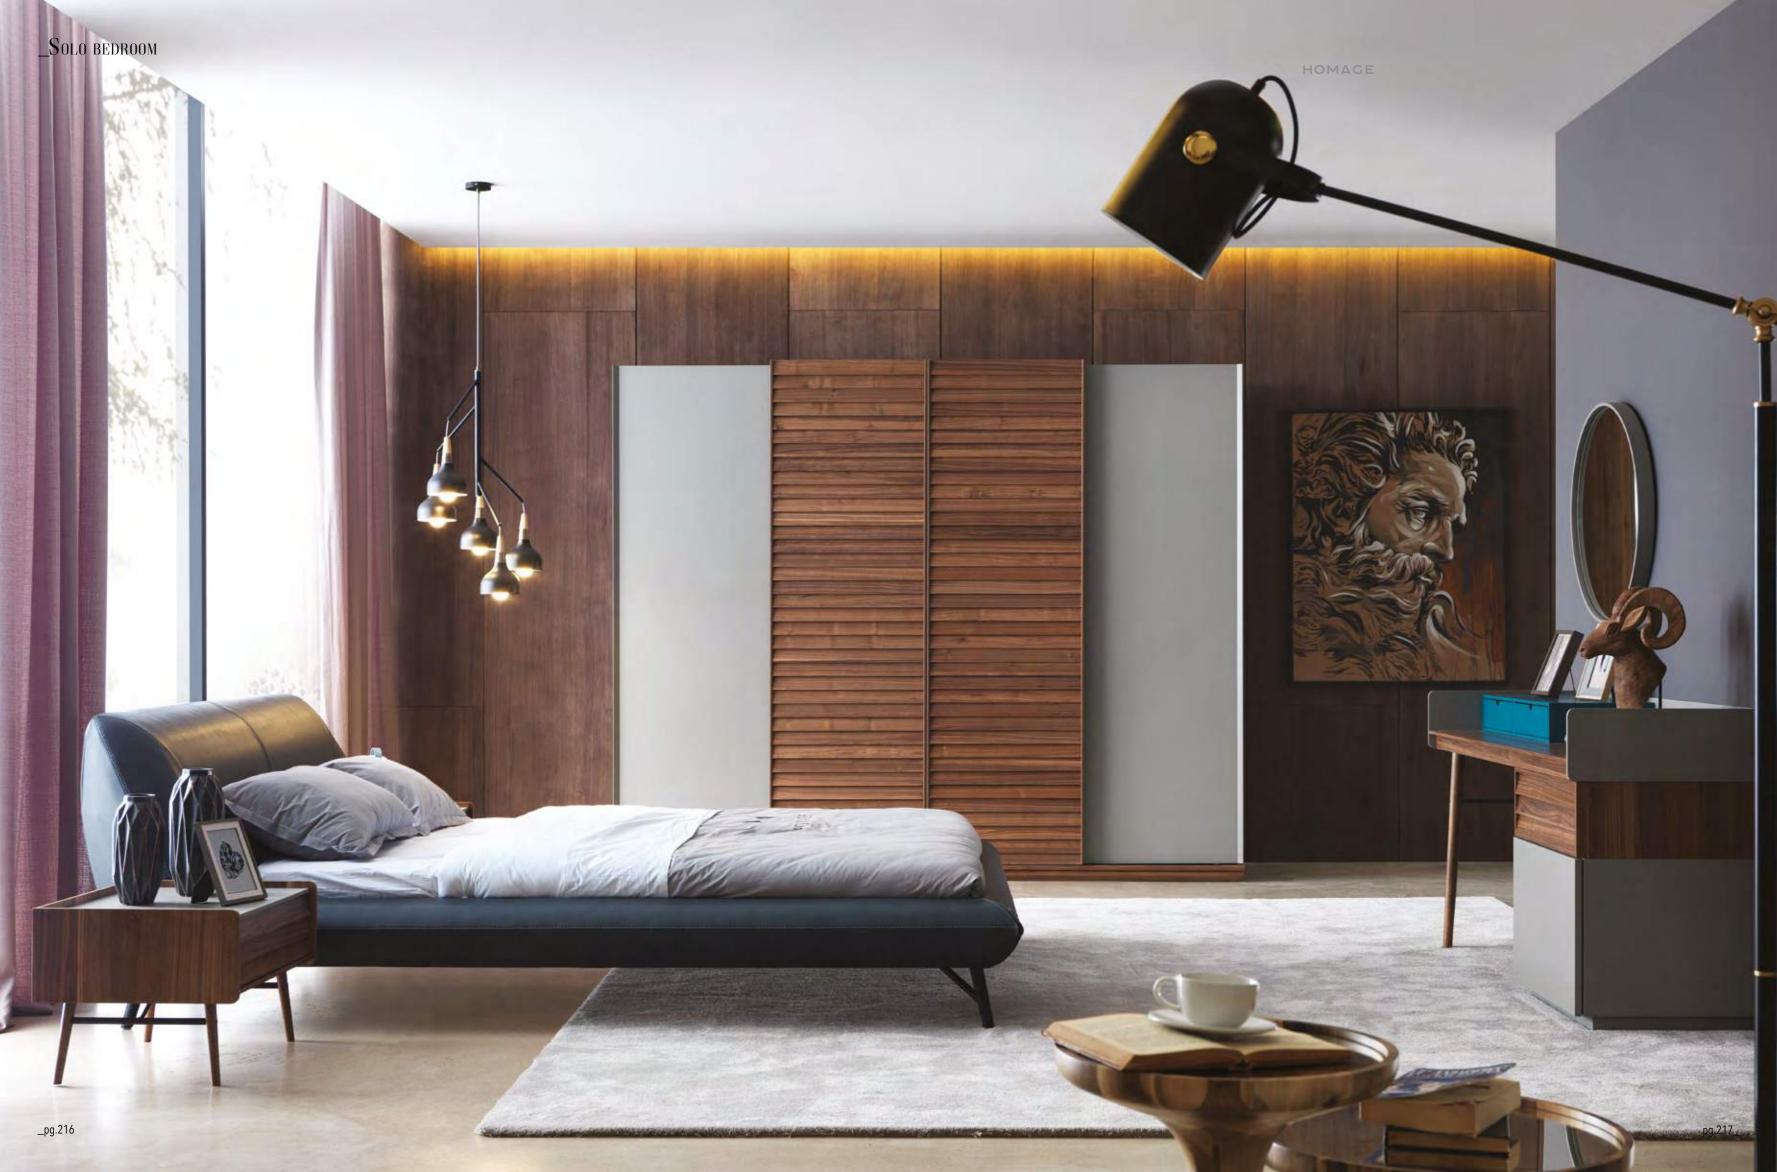

\_SOLO BEDROOM

# INNOVATIVE &ATTRACTIVE CONCEPT

Smooth out extensions, conceived to make their use as easy as possible, every day; strict geometries, young and fresh; wooden structure and veneered walnut top, to remind materials Solo's essential nature.

Wardrobe | Bed | Dresser | Nightstand |

\_pg.218

Moments in life, that when captured take on shape and meaning. Materials that are exalted in their most perfect form. Every detail speaks of atmospheres and personalities. Like a story: the summary of a tale told through a series of objects that represent Aura, its philosophy and its creative spirit, and where the thread running through all this is always tied to the evolution and excitement we find in special places like your home.