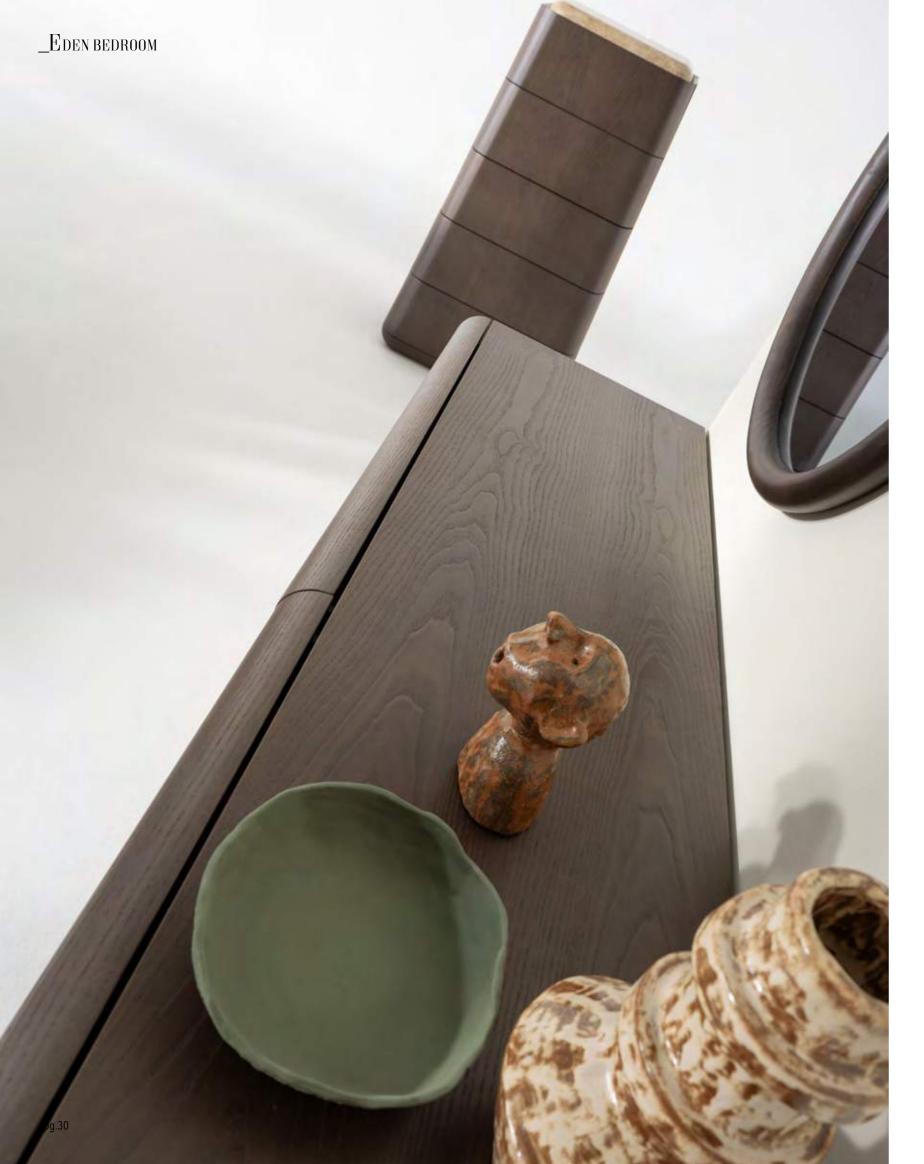

\_EDEN BEDROOM

#### HARMONIOUS BLEND

Introducing our captivating bedroom collection, meticulously crafted with wood, travertine, and brushed metal details, offering a harmonious blend of natural allure and modern sophistication. Each piece in this collection is a testament to refined craftsmanship and timeless elegance, with the warm wood exuding a sense of rustic charm, the travertine infusing an air of understated luxury, and the brushed metal details adding a contemporary edge.