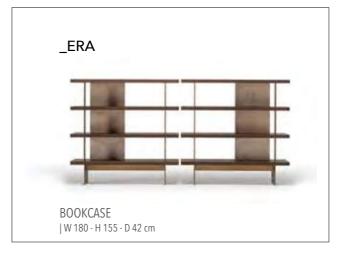

\_pg.76

Bookshelf

Era offers you a range for the living room with innovative features both in its design and development. The highest quality finishes provide modern suggestions for combining units to fit in exactly with the needs os each area.

Bookcase

LIGHT IS INHERENT FOR SOME. THEY DON'T MAKE AN EFFORT TO LOOK DIF-FERENT, MAGNIFICENT; BE-CAUSE THEY ARE NATURAL BORN DIFFERENT, EVERY WHERE YOU LOOK AT YOU CAN SEE THEM. LIKE A STAR CROWNING THE SKY IN THE NIGHTS, A DEW-DROP ADORNING A LEAF OR LIKE THE HEART OF A PRECIOUS DIAMOND. THEY GIVE A QUITE DIFFERENT MEANING TO GRACE. Exactly like edessa, GIVING NEW MEANINGS TO YOUR LIFE, BRINGING YOUR HOME TOGETHER WITH LIGHT OF GRACE AND ELEGANCE. EDESSA WAS DESIGNED BY INSPIRATION FROM THE MACNIFIENCE OF NATURE.