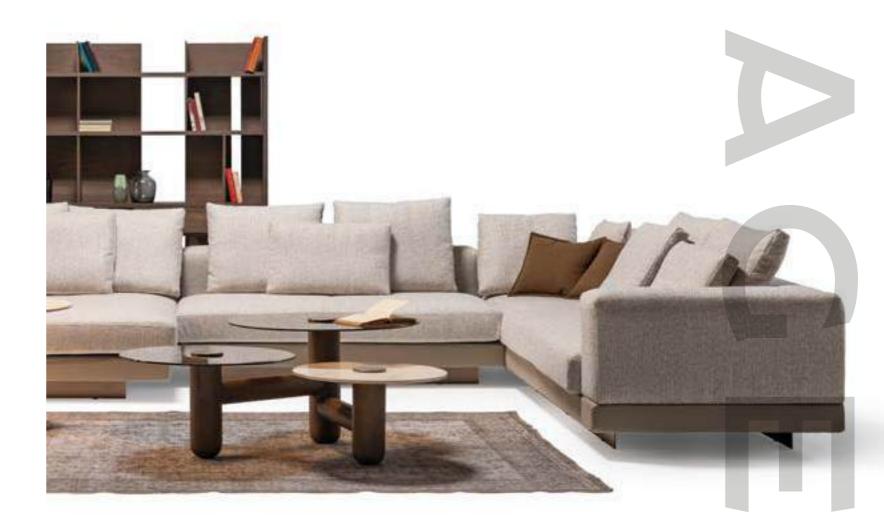

OLO _ 236         |
| OPUS _         | 66  | OTTO _ 146     | NEXT_ 1             | 182 | ZEN _ <b>242</b>   |
| OPUS CORNER _  | 72  | CHAIRS _ 152   | OTTO_ 1             | 184 | NATURA _ 248       |
| OTTO_          | 74  |                | LIMA_ 1             | 186 | AURA_ <b>254</b>   |
| CRAFT_         | 80  |                | AURA_ 1             | 188 |                    |
| CRAFT CORNER _ | 84  |                | DIAMOND_ 1          | 190 |                    |
| ARMCHAIRS _    | 86  |                |                     |     |                    |



# \_SOFA SETS

- 10 \_ ERA
- 22 \_ EDESSA
- 28 \_ ODEON
- 42 \_ DIAMOND
- 48 \_ NEXT
- 52 \_ GAMMA
- 58 \_ GAMMA CORNER
- 60 \_ ICON
- 66 \_ OPUS
- 72 \_ OPUS CORNER
- **74** \_ OTTO
- 80 \_ CRAFT
- 24 \_ CRAFT CORNER
- ARMCHAIRS





\_ERA SOFA SET











Era offers open elements with which to create chaises longues or poufs that can be arranged alongside the composition or used as free-standing elements, also for the centre of the room. The conjoining rectangular or trapezoidal elements feature innovative wood trays on which to place all kinds of objects.





\_pg.14



Era is a system of modular sofas featuring rigorous shapes. A design marked by geometrical lines, based on mix & match modular elements that came together in linear, angular compositions or with the addition of hanging trapezoidal or rectangular elements in unusual and highly appealing configurations.











2' WITH TABLE | W 206 - H 79 - D 103 cm

1' | W125 - H 79 - D 103 cm

3' | W226 - H 79 - D 103 cm







\_pg.16













LIGHT I