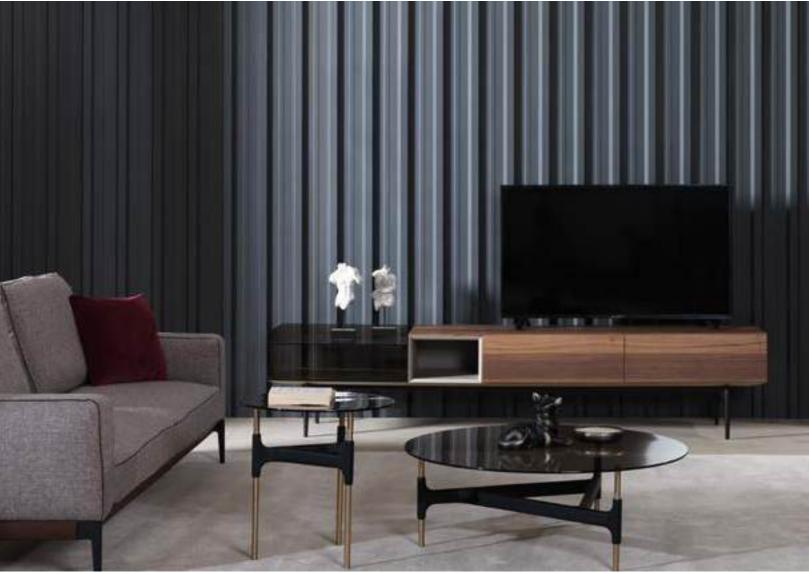

Y

Next appeals to those whose sense of design favors simplicity. Antique gold metal details were used in the product, which has elegant lines. Also it adds extra-ordinary function to your living room with its work station.



**Wall Unit** | W 375 - H 150 - D 54 cm







Otto has simple and minimal multifunctional design.

Expectation of being relaxing, facilitating and balancing instead of being crowded, confused and tiring comes first for living spaces.



Bottom| W 307 - H 40 - D 50 cm Top| W 203 - H 106 - D 30 cm



#### GO BEYOND THE BORDERS

With striking details, Lima draws attention with glass sections produced using special technology. Leather is used on the feet of the product. In addition, the sooty oak color carries the product to a different dimension in terms of design.







**Wall Unit |** W 260 - H 150 - D 54 cm

#### RETRO MODERN DESIGN

Round wooden handles were used in the product that naturalness and modernity came together. Also produced using wooden legs and striped design, Aura offers a warmer and more intimate living space with its retro modern design.















Diamond, which has convex design lines, is adorned with natural walnut solid details. It opens the door of your living spaces with its bronze metal legs and lacquered body structure.





## \_BEDROOMS

**194** \_ ERA

202 \_ EDESSA

210 \_ODEON

216 \_ LAGO WARDROPE

218 \_ ICON

**224** \_ LIGNA

230 \_ OTTO

**236** \_ SOLO

242 \_ ZEN

248 \_ NATURA

**254** \_ AURA



International's journey BEGINS WITH NATURALNESS. ALL THE MATERIALS USED WERE SPECIALLY PRODUCED TO BE FREE FROM