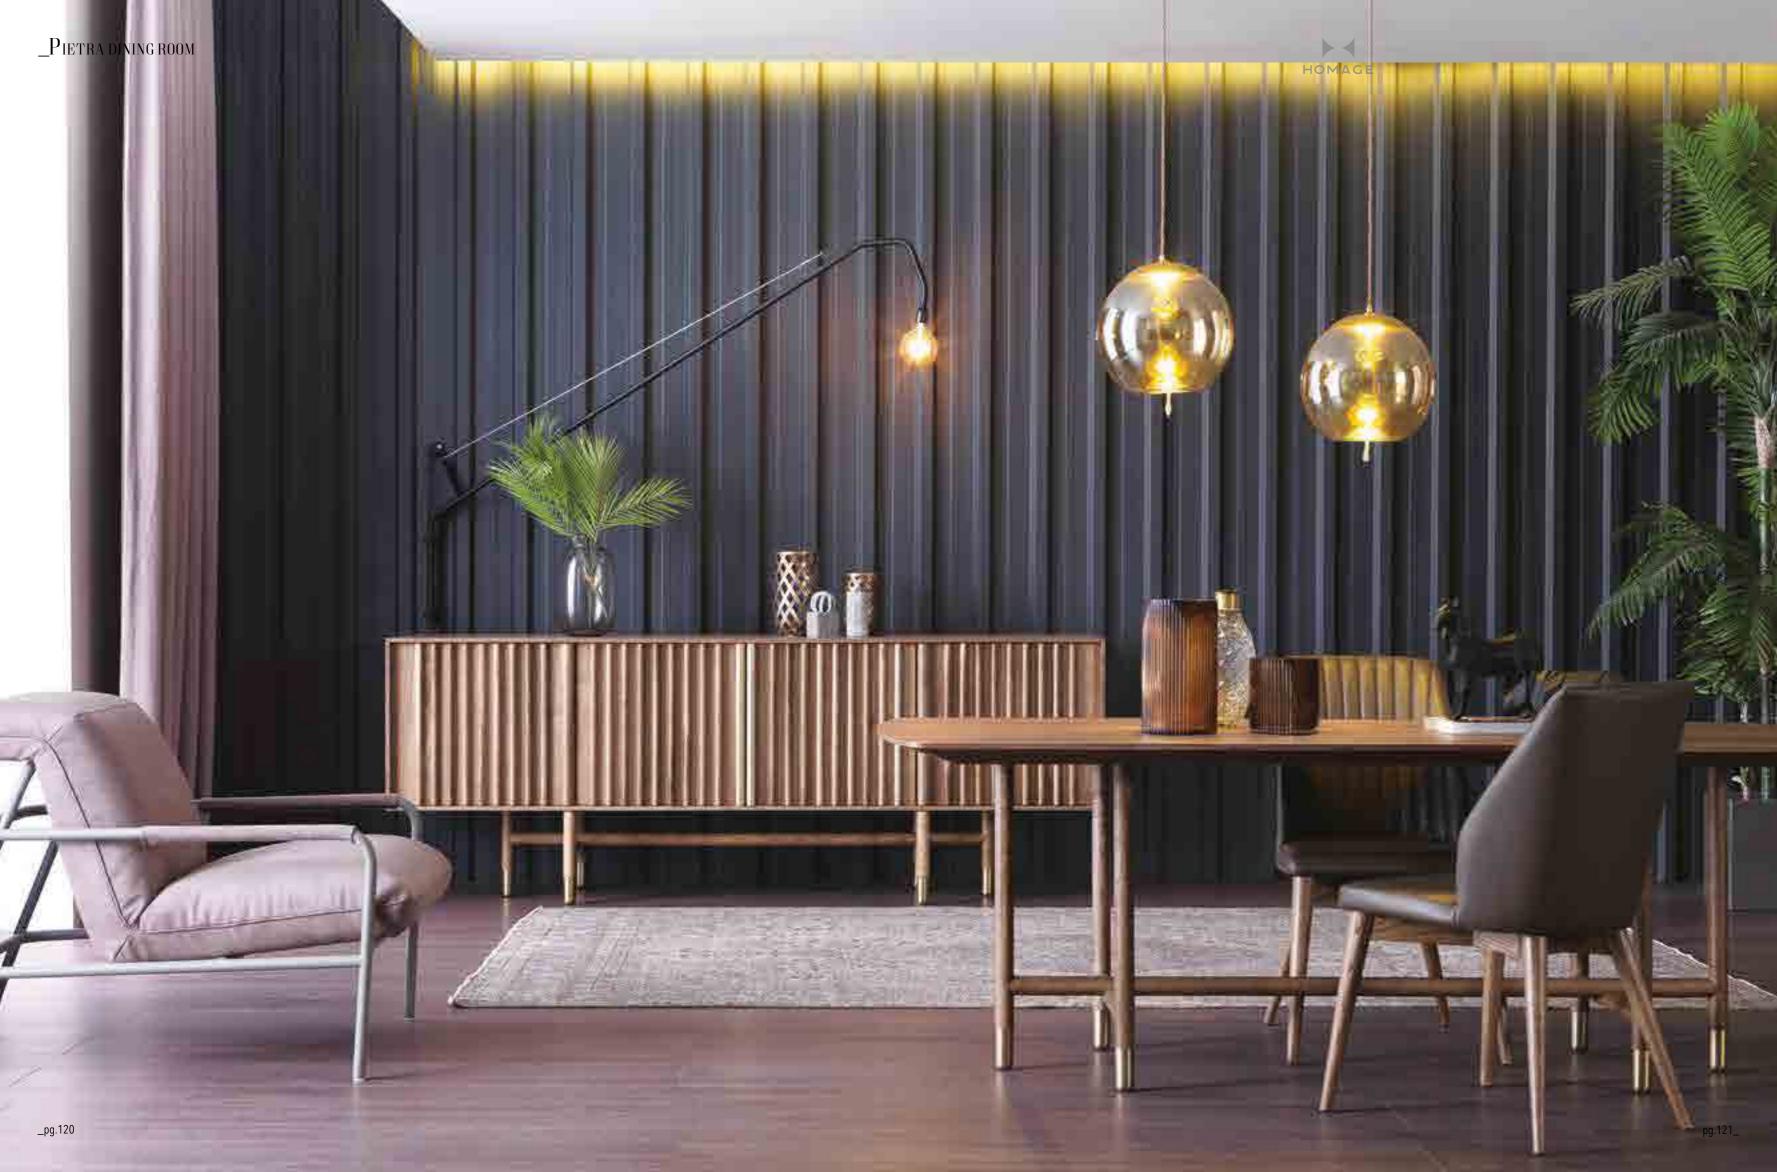

### \_PIETRA DINING ROOM

Console | W 230 - H 80 - D 50 • Table | W 210 - H 85 - D 92 • Chair | W 43 - H 92 - D 45 cm

Space evolves, just as WE DO. IT CHANGES OVER TIME, ADJUSTING TO NEW TASTES, NEEDS AND LIFE STYLES. It'S HOW YOU LIVE IT. HOME IS MORE THAN EVER "OUR PLACE", THE PLACE WE WANT TO BE AND FIND OURSELVES. VALUES LIKE BEAUTY, LONG-LASTING QUALITY AND HARMONY WITH THE OBJECTS AROUND US ARE MORE THAN EVER IMPORTANT. ALL THIS IS WHAT WE CALL "PERSONAL LIVING", AN ADVANCED CONCEPT OF SPACE THAT IS ABLE TO REFLECT OUR WAY OF BEING, OUR LIVING STYLE DOWN TO THE SMALLEST DETAIL. ALL THIS INSPIRES DIAMOND, TO BE PERSONAL-IZED AND MATCHED TO SUIT