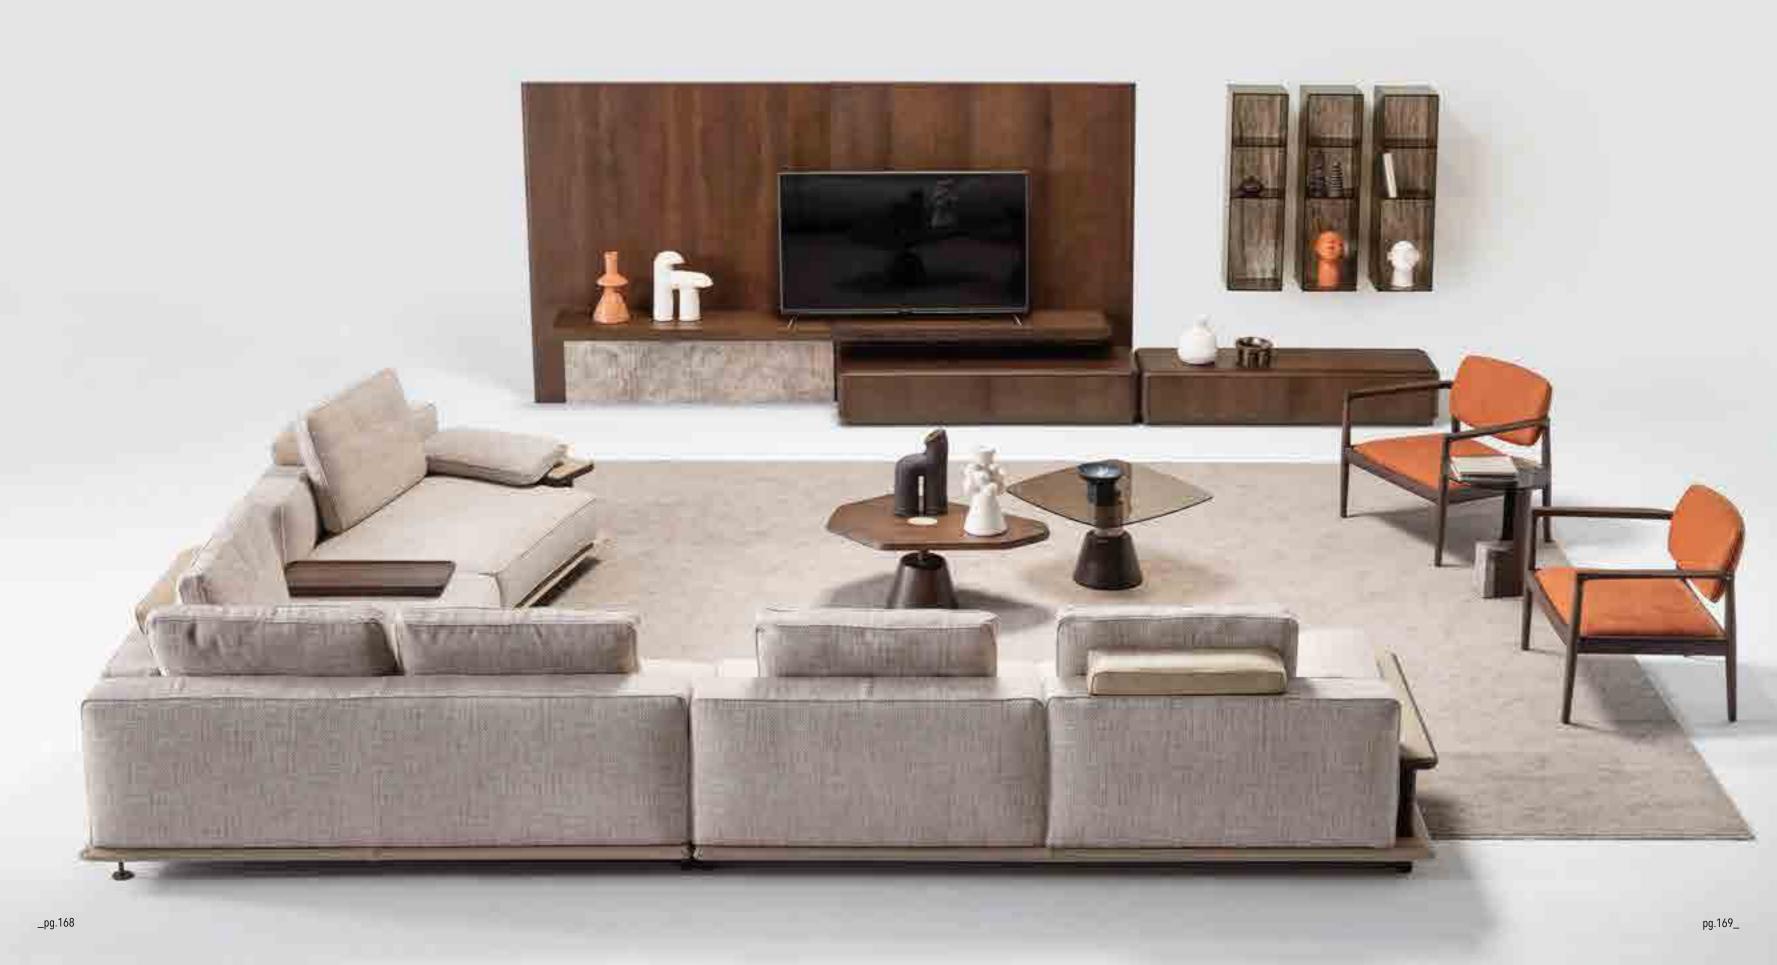

**Wall Unit** | W 375 - H 150 - D 54 cm

Otto has simple and minimal multifunctional design.

Expectation of being relaxing, facilitating and balancing instead of being crowded, confused and tiring comes first for living spaces.