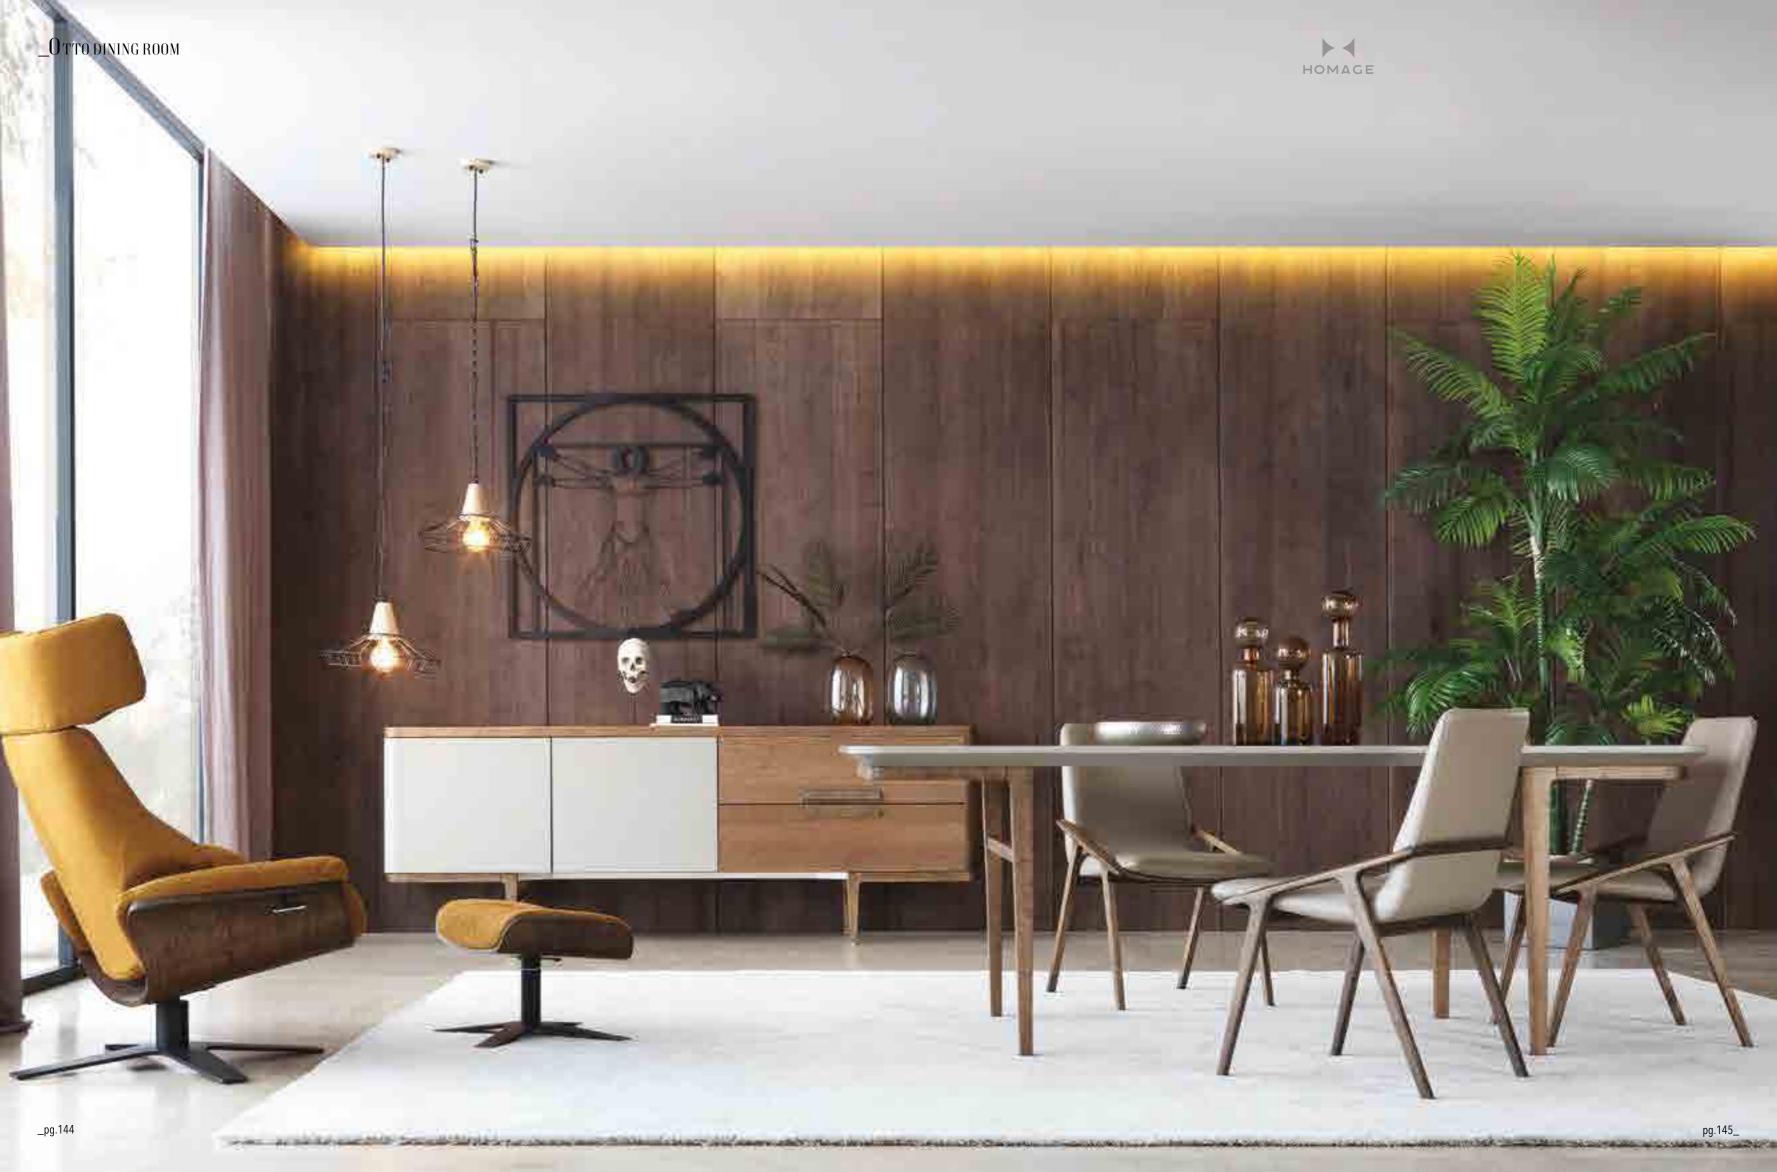

### \_OTTO DINING ROOM

Otto is designed for those who don't make concessions to simplicity. Otto, where cubic and oval lines are used together for your living comfort, has a relaxing and peaceful feature with its color and design details.

Console | W 228 - H 80 - D 53 • Table | W 220 - H 75 - D 90 • Chair | W 45 - H 90 - D 45 cm

\_pg.146