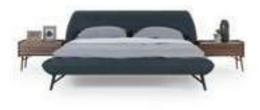

\_EDESSA SOFA SET

CENTRAL MODUL | W166 - H 79 - D 118 cm

4 SEATER WITH ARM & FLAP | W297 - H 79 - D 118 cm

\_Edessa sofa set

THE DOORS OF YOUR
PRIVATE HOMES. ODEO HAS
A LIVELY, BEAUTIFUL, INTELLIGENT,
PRACTICAL, SPECIAL DESIGN, FUTURISTIC,
SPARKLING, SEDUCTIVE AND UNIQUE SPIRIT. IT
HAS BEEN PRESENTED TO YOU TO GIVE YOU IDEAS,
DESIRES. THANKS TO ODEON, YOU CAN FULFILL
YOUR WISH WHENEVER YOU WANT. WHATEVER
YOUR ROOM PLAN, WHATEVER SQUARE METER
YOU HAVE, ODEON HAS BEEN DEVELOPED
TO MAKE EVERY DAY EASIER. IT WAS DESIGNED FROM INSPIRATION FROM
THE SPLENDOR OF
NATURE.