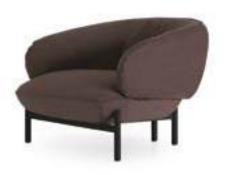

\_ERA SOFA SET

Era offers open elements with which to create chaises longues or poufs that can be arranged alongside the composition or used as free-standing elements, also for the centre of the room. The conjoining rectangular or trapezoidal elements feature innovative wood trays on which to place all kinds of objects.

\_pg.14

Era is a system of modular sofas featuring rigorous shapes. A design marked by geometrical lines, based on mix & match modular elements that came together in linear, angular compositions or with the addition of hanging trapezoidal or rectangular elements in unusual and highly appealing configurations.