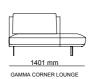

CAM

\_GAMMA SOFA SET

Gamma sofa, which has special design with wooden frame and wooden papel, is a product with the richest materials in the industry. In addition to the design in the triangle of wood, metal and goose feathers, it provides you with comfort.

# EXCELLENT HARMONY OF WOOD&FABRIC

Gamma sofa, which has special design with wooden frame and wooden papel, is a product with the richest materials in the industry. In addition to the design in the triangle of wood, metal and goose feathers, it provides you with comfort.