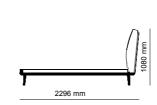

2' WITH TABLE | W 206 - H 79 - D 103 cm

1' | W125 - H 79 - D 103 cm

3' | W226 - H 79 - D 103 cm

\_pg.16

LIGHT IS INHERENT FOR SOME. THEY DON'T MAKE AN EFFORT TO LOOK DIF-FERENT, MAGNIFICENT; BE-CAUSE THEY ARE NATURAL BORN DIFFERENT, EVERY WHERE YOU LOOK AT YOU CAN SEE THEM. LIKE A STAR CROWNING THE SKY IN THE NIGHTS, A DEW-DROP ADORNING A LEAF OR LIKE THE HEART OF A PRECIOUS DIAMOND. THEY GIVE A QUITE DIFFERENT MEANING TO GRACE. Exactly like edessa, GIVING NEW MEANINGS TO YOUR LIFE, BRINGING YOUR HOME TOGETHER WITH LIGHT OF GRACE AND ELEGANCE. EDESSA WAS DESIGNED BY INSPIRATION FROM THE MACNIFIENCE OF NATURE.