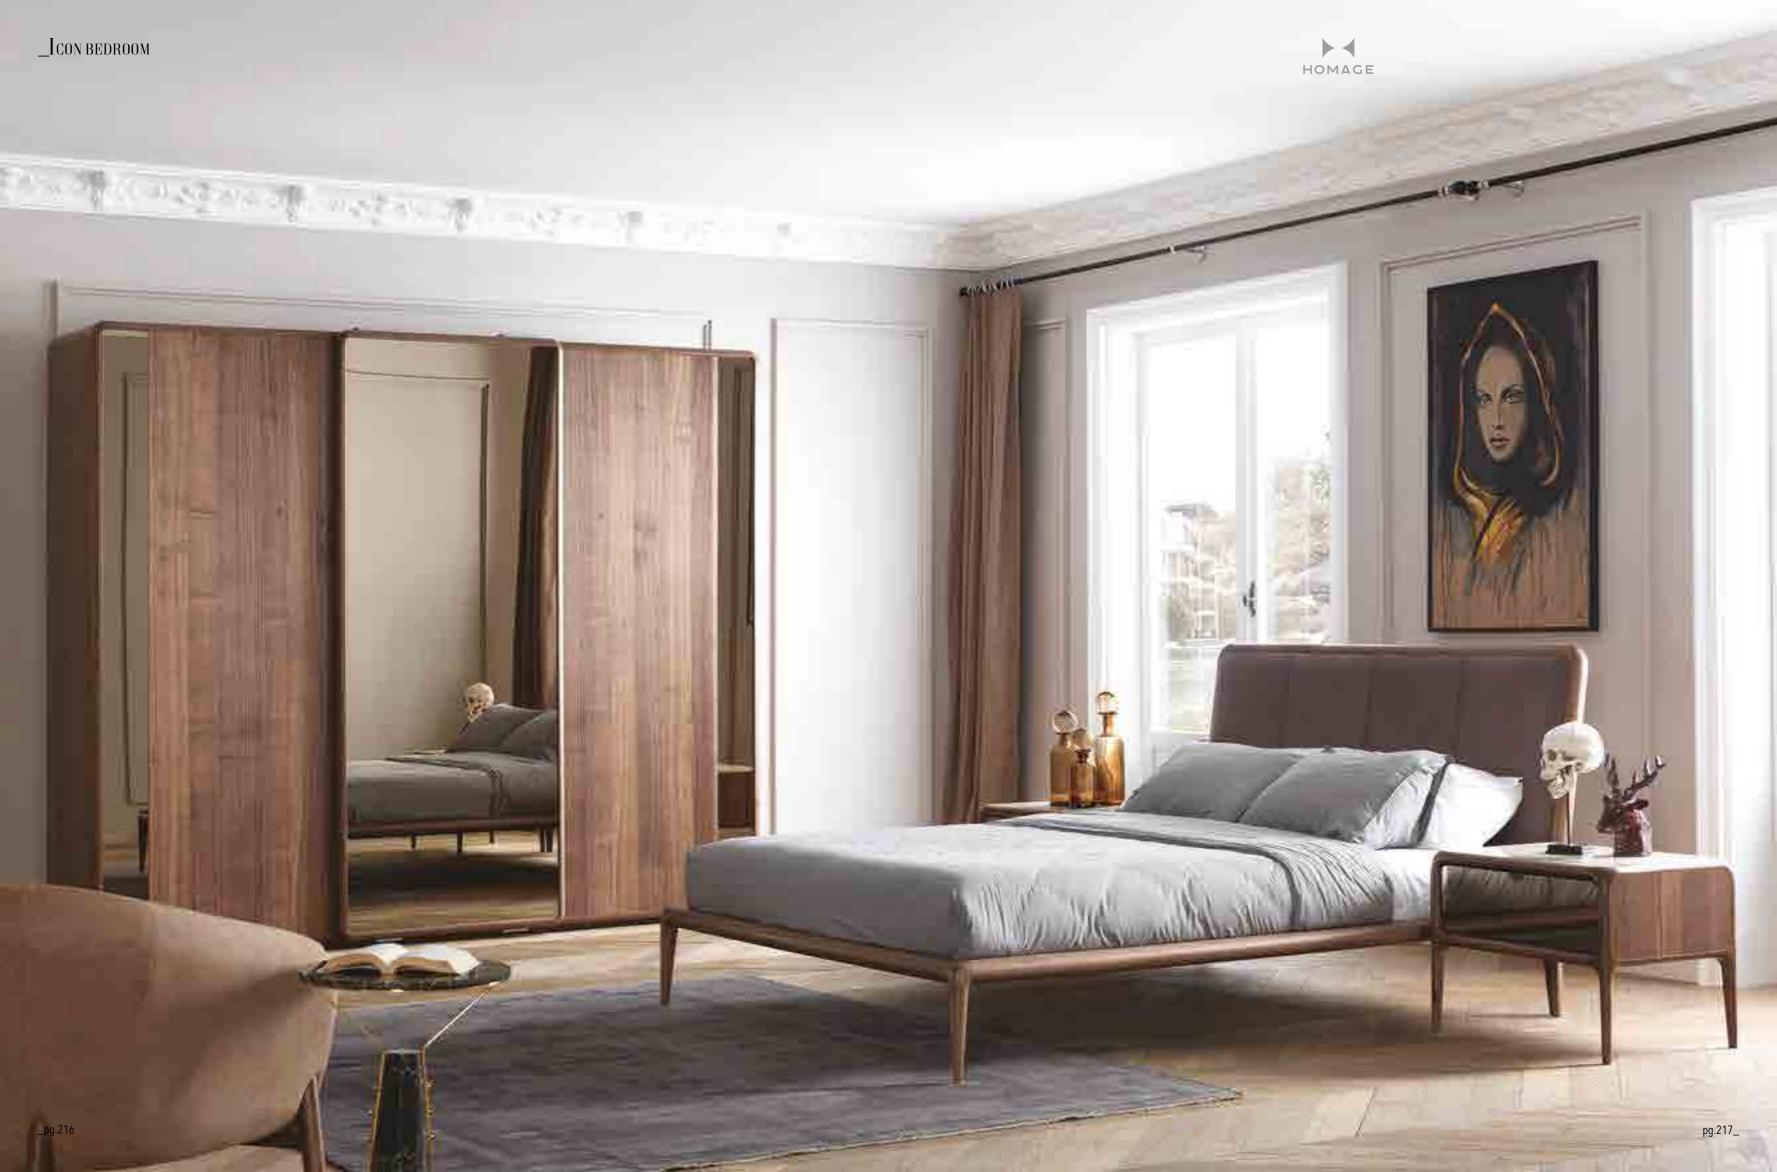

THE BEDROOM HAS A SIGNIFICANT PLACE IN HUMAN LIFE. HAVING A WIDE RANGE OF FURNI-TURE CHOICES , PEOPLE ARE MADE TO BE COM-FORTABLE AND PEACEFUL MANNER BASED ON THEIR USE. WE NEED A BEDROOM SET WHICH ALWAYS RELAXED, COM-FORTABLE, SHOULD BE DURABLE AND SHOULD MEET THE VALUE. ICON OFFERS LIVING SPACES WHERE EVERY DETAIL IS METICULOUSLY PLANNED FOR THE COMFORT OF LIFE, WHERE UNNEC-ESSARY ITEMS ARE NOT INCLUDED AND DISOR-DER IS NOT INCLUDED IN YOUR DAILY LIFE.

#### \_ICON BEDROOM

#### ELEGANT MINIMAL, INNOVATIVE

Icon hides all the glitter of the city with its ceramic and bronze coating details. The product, in which walnut wood is used, also has a touch cover system. In this way, it offers a minimal design.

Wardrobe | W 270 - H 230 - D 70 cm Bed | W 210 - H 75 - D 90 cm Dresser | W 140 - H 80 - D 50 cm Nightstand | W 69 - H 52 - D 50 cm

FIND THE PEOPLE AND PLACES THAT MAKE YOU FEEL AT HOME. FIND THE ONES WHO TAKE CARE OF YOUR SOUL AND MAKE YOU FEEL LIKE YOU CAN BE COMPLETELY YOURSELF AROUND THEM. FIND THE PLACES WHERE YOU FEEL AT PEACE, THE PLACES THAT YOU COULD SPEND FOREVER WANDERING AND EXPLORING. FIND THE PLACES THAT MAKE YOU WANT TO SEE EVEN MORE OF THE WORLD AND THE ONES THAT MAKE YOU HAPPY TO BE ALIVE... LIGNA CREATES THIS PLACE FOR YOU.