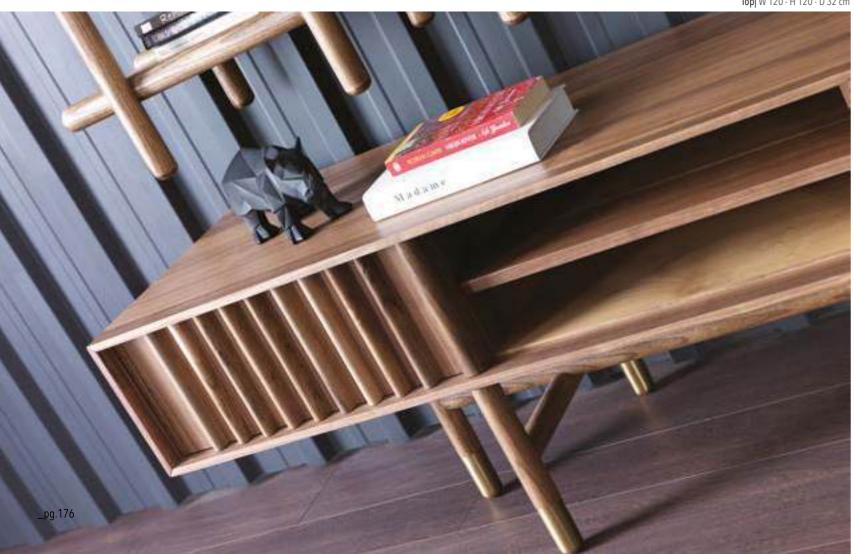

Bottom| W 270 - H 55 - D 50 cm Top| W 120 - H 120 - D 32 cm

Bottom| W 307 - H 40 - D 50 cm Top| W 203 - H 106 - D 30 cm