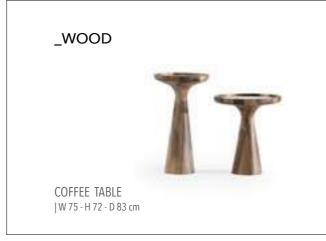

Like a story: the summary of a tale told through a series of objects that represent Aura, its philosophy and its creative spirit, and where the thread running through all this is always tied to the evolution and excitement we find in special places like your home.



\_AURA BEDROOM







#### COMFORTABLE & PEACEFUL LIVING AREA

Round wooden handles were used in the product that naturalness and modernity came together. Also produced using wooden legs and striped design, Aura offers a warmer and more intimate living space with its retro modern design.

Wardrobe |W 270 -H 230 - D 69 cm Bed |W 198 -H 110 - D225 cm Dresser |W 130 - H 92 - D 50 cm Nightstand |W 70 - H 60 - D 45 cm





## \_TECHNICAL DETAILS

ACCESSORIES\_ 276

SOFAS \_ **278** 

DINING ROOMS \_ 284

BEDROOMS \_ 288



































\_ERA















\_ERA CORNER









\_EDESSA

















\_EDESSA CORNER







\_ODEON CORNER













DIAMOND : B MODULE

\_DIAMOND











\_NEXT







\_GAMMA & GAMMA CORNER













\_ICON









\_OPUS









\_OPUS CORNER







\_CRAFT CORNER & RELAX











#### \_DINING ROOMS | TECHNICAL DETAILS

#### \_ERA

FINISHES | American Walnut, Thermo Oak TRAVERTINE GLASSES | Fusion Glass, Bronze Glass METALS | Brush Gold













## \_ICON FINISHES | American Walnut







#### \_EDESSA

FINISHES | American Walnut, Intra Oak TRAVERTINE GLASSES | Bronze Glass











#### \_ODEON









515 mm

#### \_BEDROOMS | TECHNICAL DETAILS





















#### \_BEDROOMS | TECHNICAL DETAILS

## mm with the second seco

\_ICON

FIN