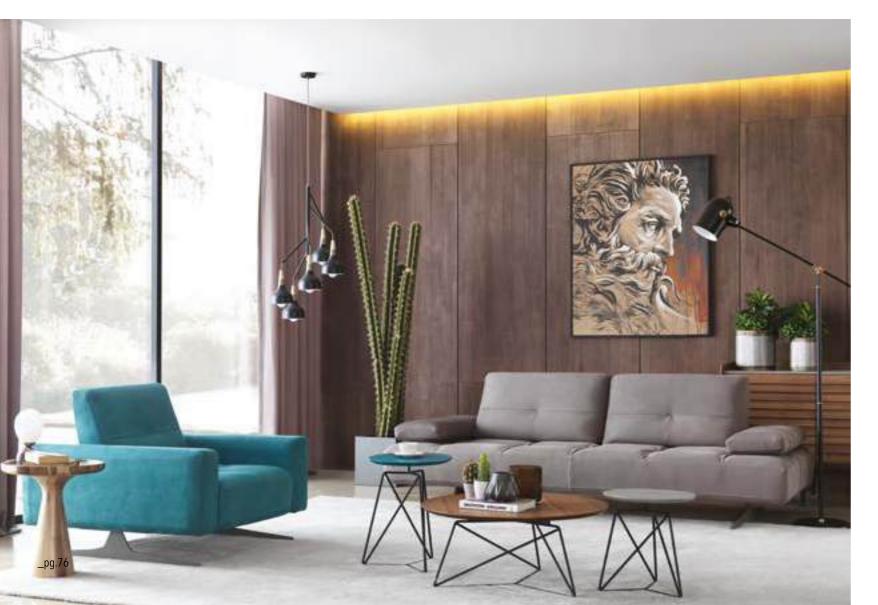

\_OTTO SOFA SET

Otto, the modernized version of Scandinavian design, offers you a comfortable sitting area with its goose feather recline. It promises a comfortable and peaceful living space with its special color options, wooden leg design and modern design.

3' | W 235 - H 71 - D 96 • 2' | W 201 - H 71 - D 96 • 1' | W 112 - H 71 - D 96 cm

\_pg.74

MOMENTS IN LIFE, THAT WHEN CAPTURED TAKE ON SHAPE AND MEAN-ING. MATERIALS THAT ARE EXALTED IN THEIR MOST PERFECT FORM. EVERY DETAIL SPEAKS OF ATMOSPHERES AND PERSONALITIES. LIKE A STORY: THE SUMMARY OF A TALE TOLD THROUGH A SERIES OF OBJECTS THAT REPRESENT CRAFT, ITS PHILOSOPHY AND ITS CREATIVE SPIRIT, AND WHERE THE THREAD RUNNING THROUGH ALL THIS IS ALWAYS TIED TO THE EVOLUTION AND EXCITEMENT WE FIND IN SPECIAL PLACES LIKE

\_ CRAFT SOFA SET

3' | W 240 - H 85 - D 104 • 2' | W 210 - H 85 - D 104 • 1' | W 98 - H 85 - D 104 cm