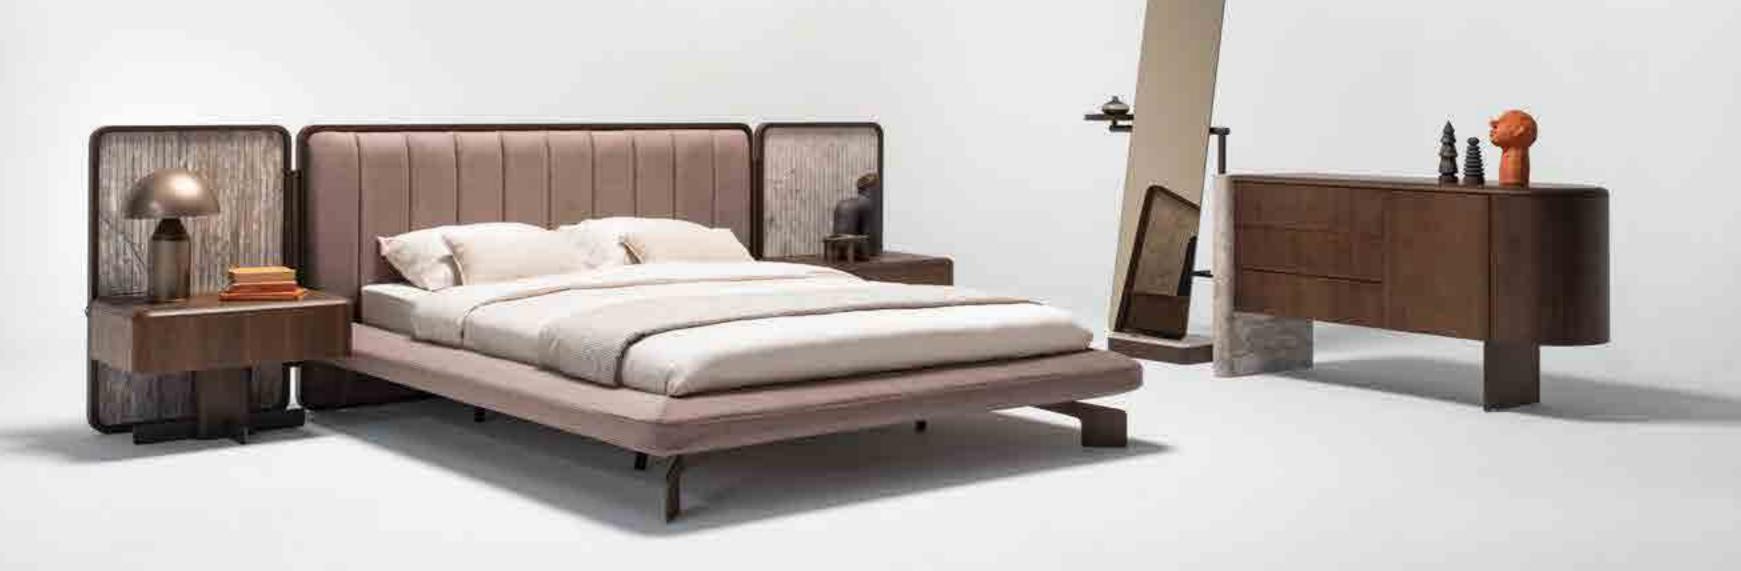

\_ERA BEDROOM

Era includes the small details that make great furniture. The feel, the proportions, the materials, the finish... It is only when all these are in perfect harmony that the quality can be appreciated.

Wardrobe module | W94.5 - H230 - D61 cm Bed | W245 - H91 - D218 cm Dresser | W175 - H151 - D48 cm Nightstand | W110 - H44 - D48 cm

\_pg.194

# A NEW EXPERIENCE OF RELAXATION

Exclusive designs, rare and precious materials and fine workmanship. Era captivates with its minimalist but sophisticated aesthetic. The highest quality finishes provide modern suggestions for combining units to fit in exactly with the needs os each area.