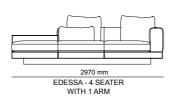

\_EDESSA SOFA SET

CENTRAL MODUL | W166 - H 79 - D 118 cm

4 SEATER WITH ARM & FLAP | W297 - H 79 - D 118 cm

\_Edessa sofa set

THE DOORS OF YOUR
PRIVATE HOMES. ODEO HAS
A LIVELY, BEAUTIFUL, INTELLIGENT,
PRACTICAL, SPECIAL DESIGN, FUTURISTIC,
SPARKLING, SEDUCTIVE AND UNIQUE SPIRIT. IT
HAS BEEN PRESENTED TO YOU TO GIVE YOU IDEAS,
DESIRES. THANKS TO ODEON, YOU CAN FULFILL
YOUR WISH WHENEVER YOU WANT. WHATEVER
YOUR ROOM PLAN, WHATEVER SQUARE METER
YOU HAVE, ODEON HAS BEEN DEVELOPED
TO MAKE EVERY DAY EASIER. IT WAS DESIGNED FROM INSPIRATION FROM
THE SPLENDOR OF
NATURE.