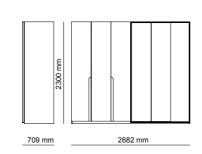

Wardrobe module | W94.5 - H230 - D61 cm Bed | W245 - H91 - D218 cm Dresser | W175 - H151 - D48 cm Nightstand | W110 - H44 - D48 cm

\_pg.194