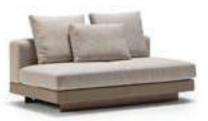

\_ERA SOFA SET

Era offers open elements with which to create chaises longues or poufs that can be arranged alongside the composition or used as free-standing elements, also for the centre of the room. The conjoining rectangular or trapezoidal elements feature innovative wood trays on which to place all kinds of objects.

\_pg.14

Era is a system of modular sofas featuring rigorous shapes. A design marked by geometrical lines, based on mix & match modular elements that came together in linear, angular compositions or with the addition of hanging trapezoidal or rectangular elements in unusual and highly appealing configurations.