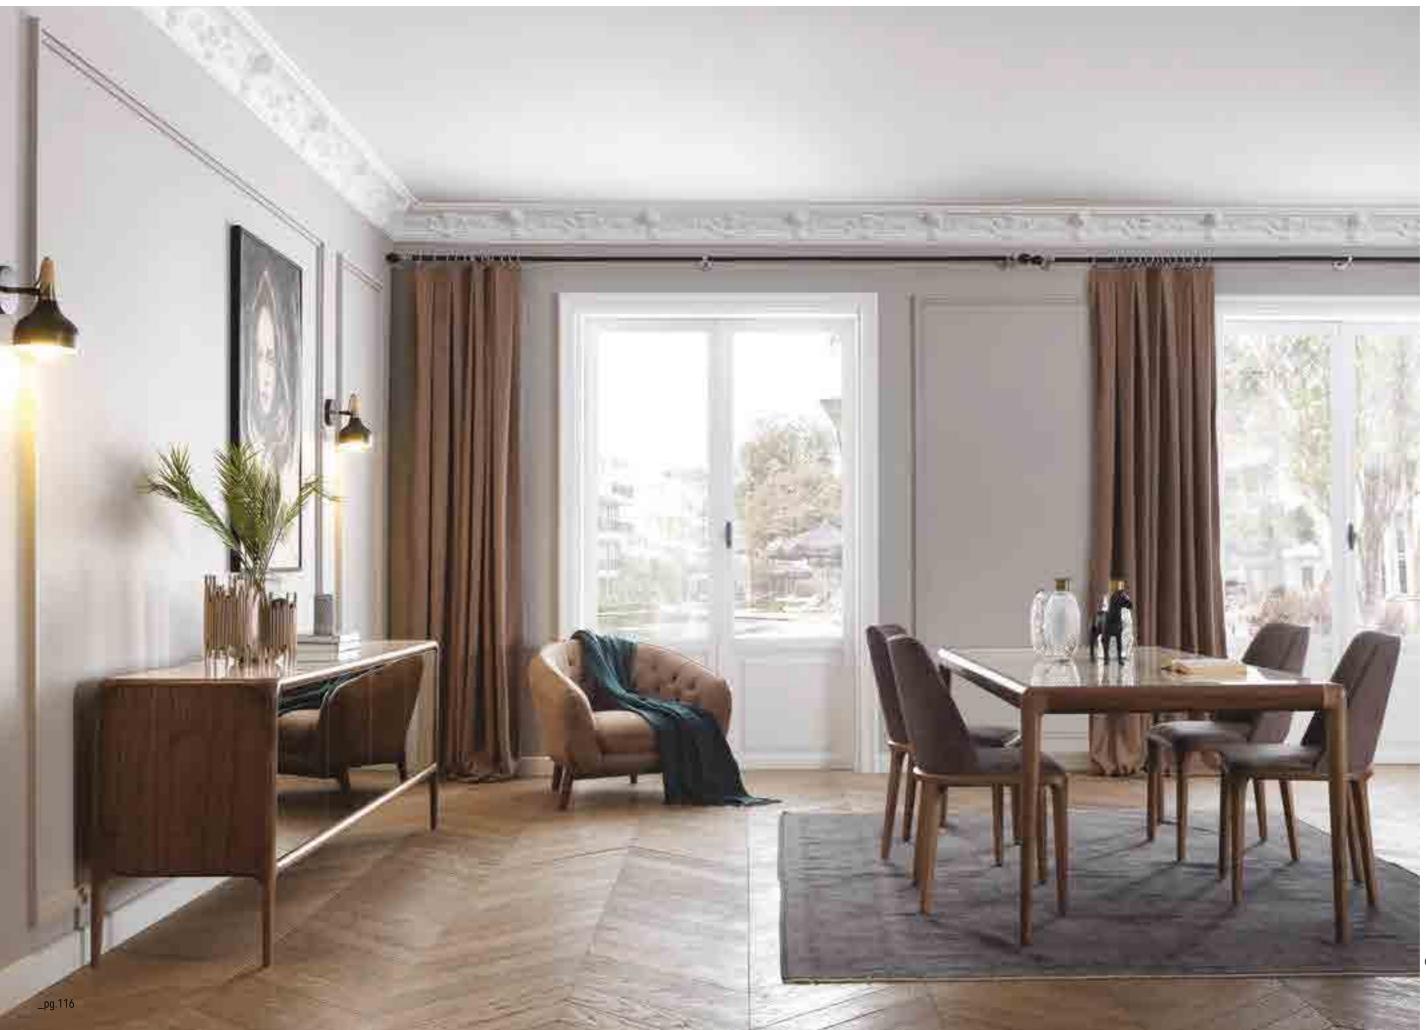

\_pg.111\_

THE LIVING ROOM HAS A SIGNIFICANT PLACE IN HUMAN LIFE . HAVING A WIDE RANGE OF FURNI-TURE CHOICES, PEOPLE ARE MADE TO BE COM-FORTABLE AND PEACEFUL MANNER BASED ON THEIR USE. WE NEED A DINING ROOM SET WHICH ALWAYS RELAXED, COM-FORTABLE, SHOULD BE DURABLE AND SHOULD MEET THE VALUE. ICON OFFERS LIVING SPACES WHERE EVERY DETAIL IS METICULOUSLY PLANNED FOR THE COMFORT OF LIFE, WHERE UNNEC-ESSARY ITEMS ARE NOT INCLUDED AND DISOR-DER IS NOT INCLUDED IN YOUR DAILY LIFE.

\_ICON DINING ROOM

I con Dining Room hides all the glitter of the city with its ceramic and bronze coating details. The product, in which walnut wood is used, also has a touch cover system. In this way, it offers a minimal design.

Console | W 230 - H 80 - D 50 • Table | W 210 - H 75 - D 90 • Chair | W 43 - H 90 - D 45 cm

For those who go on A JOURNEY TO REACH EXCELLENCE. THERE IS NO DIFFUCULTY.FOR THEM ,EVERY TAKEN STEP MEANS DISCOVERING NEW BEAUTIES. SEEING THE WORLD FROM ANOTHER WINDOW AND EXPERIENCE EMOTIONS WHICH WAS NOT FELT BEFORE. WHEN AESTHETIC AND COMFORT ARE IN QUESTION, YOUR DREAMS ARE UNLIMITED. AN ELEGANT RESULT IS OBTAINED WITH THE ADMIRABLE AESTHETIC AND REASONED FUNCTIONALITY.