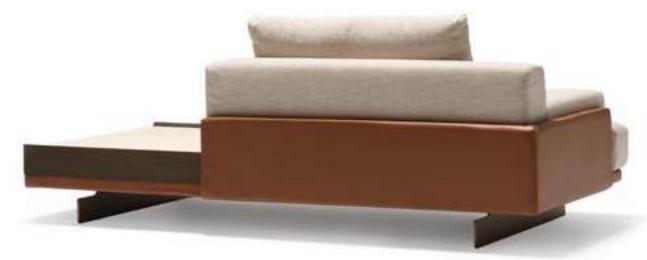

\_ERA SOFA SET

Era offers open elements with which to create chaises longues or poufs that can be arranged alongside the composition or used as free-standing elements, also for the centre of the room. The conjoining rectangular or trapezoidal elements feature innovative wood trays on which to place all kinds of objects.

\_pg.14

Era is a system of modular sofas featuring rigorous shapes. A design marked by geometrical lines, based on mix & match modular elements that came together in linear, angular compositions or with the addition of hanging trapezoidal or rectangular elements in unusual and highly appealing configurations.

2' WITH TABLE | W 206 - H 79 - D 103 cm

1' | W125 - H 79 - D 103 cm

3' | W226 - H 79 - D 103 cm

\_pg.16

LIGHT IS INHERENT FOR SOME. THEY DON'T MAKE AN EFFORT TO LOOK DIF-FERENT, MAGNIFICENT; BE-CAUSE THEY ARE NATURAL BORN DIFFERENT, EVERY WHERE YOU LOOK AT YOU CAN SEE THEM. LIKE A STAR CROWNING THE SKY IN THE NIGHTS, A DEW-DROP ADORNING A LEAF OR LIKE THE HEART OF A PRECIOUS DIAMOND. THEY GIVE A QUITE DIFFERENT MEANING TO GRACE. Exactly like edessa, GIVING NEW MEANINGS TO YOUR LIFE, BRINGING YOUR HOME TOGETHER WITH LIGHT OF GRACE AND ELEGANCE. EDESSA WAS DESIGNED BY INSPIRATION FROM THE MACNIFIENCE OF NATURE.