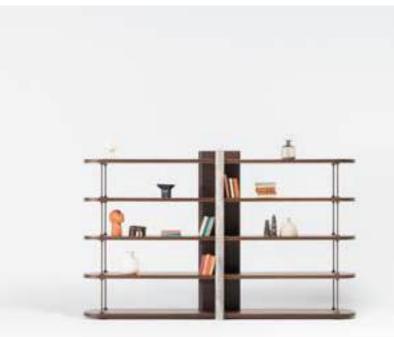

### \_ODEON SOFA SET

A MODUL | W 235 - H 75 - D 100 cm B MODUL | W 190 - H 75 - D 100 cm CORNER MODUL | W 150 - H 75 - D 100 cm CENTER MODUL | W 40 - H 15 - D 60 cm

**A MODULE 235 with ARM |** W 235 - H 75 - D 100 cm

Odeon sofa, a unique design in which the most beatiful fabrics combine with an excellent craftmanship. The best place that you can spend time only with yourself and your loved people within the daily chaos.