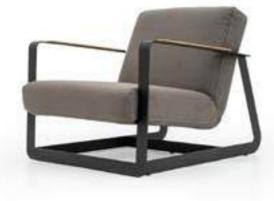

\_pg.80

\_LEMA ARMCHAIR |W 82 - H 106 - D 91 cm

\_LOFT ARMCHAIR |W73-H72-D84cm

\_ODEON ARMCHAIR

\_EDESSA ARMCHAIR | W 90 - H 72 - D 100 cm

\_IRON ARMCHAIR

\_ERA ARMCHAIR

\_NEXT ARMCHAIR | W 75 - H 72 - D 83 cm