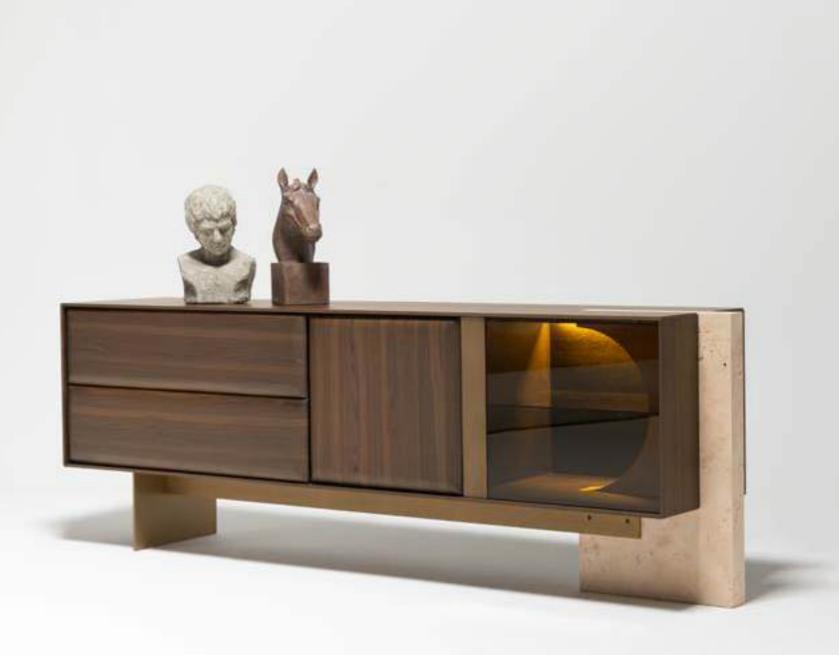

\_ERA DINING ROOM

Console | W 240 - H 82 - D 45 • Table | W 223 - H 76 - D 110 • Chair | W 54 - H 67 - D 41 cm

\_Era dining room

Era table, which has solid and characteristic features, is very rich to offer a range of options in the form of bottom table and leg with is specially designed assembly and production method. Imagine being able to touch thousands of years ago with the fusion glass technique used by Egyptians and Seljuks, as well as wood veneer top table produced with special craftsmanship, each one more special than the other or a travertine marble of your choice. Own an iconic product, not just a table.

The real stone texture, specially prepared for the ERA Series, is one of the elements that highlights the identity of the product. The marble used in ERA has been one of the rare stones with antibacterial properties, high durability and used in historical textures and special works in the past. One of the reasons why we prefer this stone is that it is one of the rare stones that carry the traces of past history.