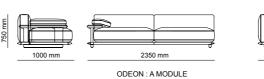

### \_ODEON SOFA SET

A MODUL | W 235 - H 75 - D 100 cm B MODUL | W 190 - H 75 - D 100 cm CORNER MODUL | W 150 - H 75 - D 100 cm CENTER MODUL | W 40 - H 15 - D 60 cm

**A MODULE 235 with ARM |** W 235 - H 75 - D 100 cm