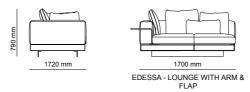

\_EDESSA SOFA SET

CENTRAL MODUL | W166 - H 79 - D 118 cm

4 SEATER WITH ARM & FLAP | W297 - H 79 - D 118 cm

\_Edessa sofa set

THE DOORS OF YOUR
PRIVATE HOMES. ODEO HAS
A LIVELY, BEAUTIFUL, INTELLIGENT,
PRACTICAL, SPECIAL DESIGN, FUTURISTIC,
SPARKLING, SEDUCTIVE AND UNIQUE SPIRIT. IT
HAS BEEN PRESENTED TO YOU TO GIVE YOU IDEAS,
DESIRES. THANKS TO ODEON, YOU CAN FULFILL
YOUR WISH WHENEVER YOU WANT. WHATEVER
YOUR ROOM PLAN, WHATEVER SQUARE METER
YOU HAVE, ODEON HAS BEEN DEVELOPED
TO MAKE EVERY DAY EASIER. IT WAS DESIGNED FROM INSPIRATION FROM
THE SPLENDOR OF
NATURE.