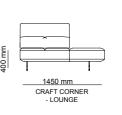

\_ CRAFT SOFA SET

3' | W 240 - H 85 - D 104 • 2' | W 210 - H 85 - D 104 • 1' | W 98 - H 85 - D 104 cm