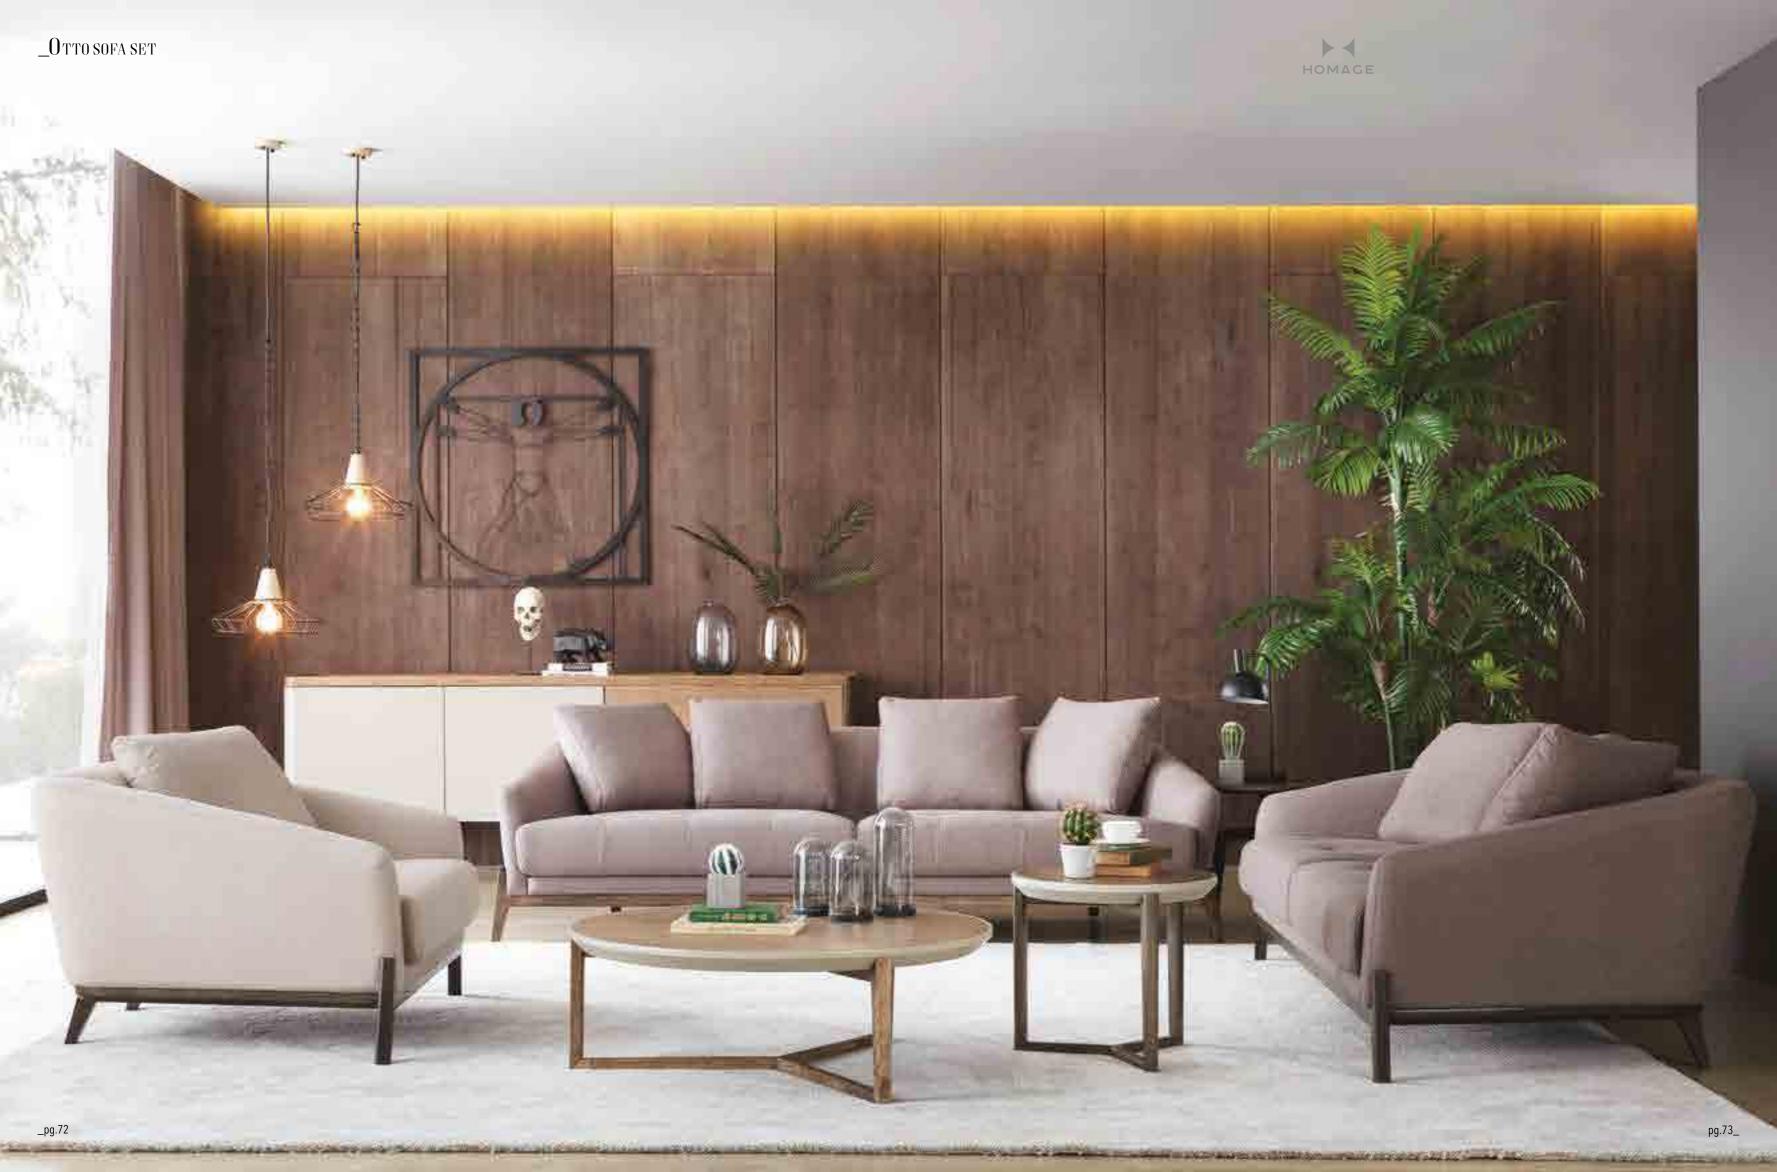

85 cm | W 85 - H 87 - D 100 • Corner' | W 100 - H 87 - D 100 • 2' | W 170 - H 87 - D 100 • 3' | W 205 - H 87 - D 100 cm

\_pg.69\_

FEELING
COMFORTABLE AT
HOME IS EVERYBODY'S DESIRE
SO IN ORDER TO GET THAT SENSE FOR
YOU WE ARE CIVING UTMOST ATTENTION
TO YOUR FURNITURES DESIGN, FUNCTION AND
THEIR COLOR. THE PERFECT SYNTHESIS BETWEEN
DESIGN CONTENT AND STRUCTURAL SOLIDITY. OTTO
EPITOMISES THE WARMTH OF YESTERDAY'S DESIGN
EXPRESSED IN THE LANGUAGE OF TODAY.
IT OFFERS PURE FORMS, FREE FROM EXCESSIVE DECORATIVE ELEMENTS, IN WHICH
PRACTICALITY IS THE PREVALENT
FEATURE. OTTO HAS TRULY
EYE-CATCHING STYLE.

\_OTTO SOFA SET

Otto, the modernized version of Scandinavian design, offers you a comfortable sitting area with its goose feather recline. It promises a comfortable and peaceful living space with its special color options, wooden leg design and modern design.

3' | W 235 - H 71 - D 96 • 2' | W 201 - H 71 - D 96 • 1' | W 112 - H 71 - D 96 cm

\_pg.74

MOMENTS IN LIFE, THAT WHEN CAPTURED TAKE ON SHAPE AND MEAN-ING. MATERIALS THAT ARE EXALTED IN THEIR MOST PERFECT FORM. EVERY DETAIL SPEAKS OF ATMOSPHERES AND PERSONALITIES. LIKE A STORY: THE SUMMARY OF A TALE TOLD THROUGH A SERIES OF OBJECTS THAT REPRESENT CRAFT, ITS PHILOSOPHY AND ITS CREATIVE SPIRIT, AND WHERE THE THREAD RUNNING THROUGH ALL THIS IS ALWAYS TIED TO THE EVOLUTION AND EXCITEMENT WE FIND IN SPECIAL PLACES LIKE