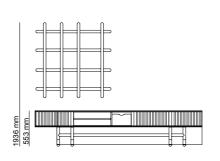

ACCESSORIES\_ 276

SOFAS \_ **278** 

DINING ROOMS \_ 284

BEDROOMS \_ 288



































\_ERA















\_ERA CORNER









\_EDESSA

















\_EDESSA CORNER







\_ODEON CORNER













DIAMOND : B MODULE

\_DIAMOND











\_NEXT







\_GAMMA & GAMMA CORNER













\_ICON









\_OPUS









\_OPUS CORNER







\_CRAFT CORNER & RELAX











#### \_DINING ROOMS | TECHNICAL DETAILS

#### \_ERA

FINISHES | American Walnut, Thermo Oak TRAVERTINE GLASSES | Fusion Glass, Bronze Glass METALS | Brush Gold













## \_ICON FINISHES | American Walnut







#### \_EDESSA

FINISHES | American Walnut, Intra Oak TRAVERTINE GLASSES | Bronze Glass











#### \_ODEON









515 mm

#### \_BEDROOMS | TECHNICAL DETAILS





















#### \_BEDROOMS | TECHNICAL DETAILS

## mm with the second seco

\_ICON

FINISHES | American Walnut, Scarlett, Crown











\_ZEN

FINISHES | Turkish Walnut, Pes Future









\_OTTO

FINISHES | Fumo Oak, Grey Oak, Pes Future











\_NATURA

FINISHES | Fumo Oak, Grey Oak, Natural Oak, Crown, Scarlett



\_LIGNA

FINISHES | Fumo Oak, Grey Oak, Crown, Scarlett





















\_AURA

FINISHES | Grey Oak, Fumo Oak, Pes Future, Cosmos B



\_SOLO

FINISHES | Pes Future



















#### HOMAGE COLOR CHART

ICON WALL UNIT ICON DINING ROOM ICON BEDROOM ICON COFFE TABLE ZEN WALL UNIT ZEN BEDROOM ZEN COFFE TABLE OTTO WALL UNIT OTTO DINING ROOM OTTO BEDROOM OTTO COFFE TABLE SOLO WALL UNIT SOLO DINING ROOM SOLO BEDROOM SOLO COFFE TABLE AURA WALL UNIT AURA DINING ROOM