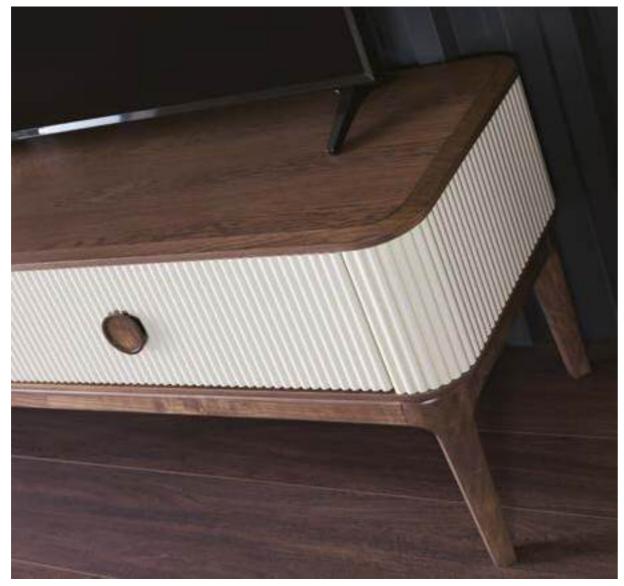

l multifunctional design.

Expectation of being relaxing, facilitating and balancing instead of being crowded, confused and tiring comes first for living spaces.



Bottom| W 307 - H 40 - D 50 cm Top| W 203 - H 106 - D 30 cm



#### GO BEYOND THE BORDERS

With striking details, Lima draws attention with glass sections produced using special technology. Leather is used on the feet of the product. In addition, the sooty oak color carries the product to a different dimension in terms of design.







**Wall Unit |** W 260 - H 150 - D 54 cm

#### RETRO MODERN DESIGN

Round wooden handles were used in the product that naturalness and modernity came together. Also produced using wooden legs and striped design, Aura offers a warmer and more intimate living space with its retro modern design.















Diamond, which has convex design lines, is adorned with natural walnut solid details. It opens the door of your living spaces with its bronze metal legs and lacquered body structure.





## \_BEDROOMS

**194** \_ ERA

202 \_ EDESSA

210 \_ODEON

216 \_ LAGO WARDROPE

218 \_ ICON

**224** \_ LIGNA

230 \_ OTTO

**236** \_ SOLO

242 \_ ZEN

248 \_ NATURA

**254** \_ AURA



International's journey BEGINS WITH NATURALNESS. ALL THE MATERIALS USED WERE SPECIALLY PRODUCED TO BE FREE FROM ARTIF ICI-ALITY AND IN HARMONY WITH EACH OTHER. THE GLASS MA-TERIALS USED IN ERA WERE SPECIALLY PRODUCED WITH THE FUSION TECHNIQUE. THE PROCESS, WHICH IS MADE AFTER THE TRANSPARENT AND COLORED GLASS IS CUT INTO THE DESIRED FORM WHEN COLD, IS PLACED ACCORDING TO THE SPECIF IED SHAPE, AND COOKED AT 75