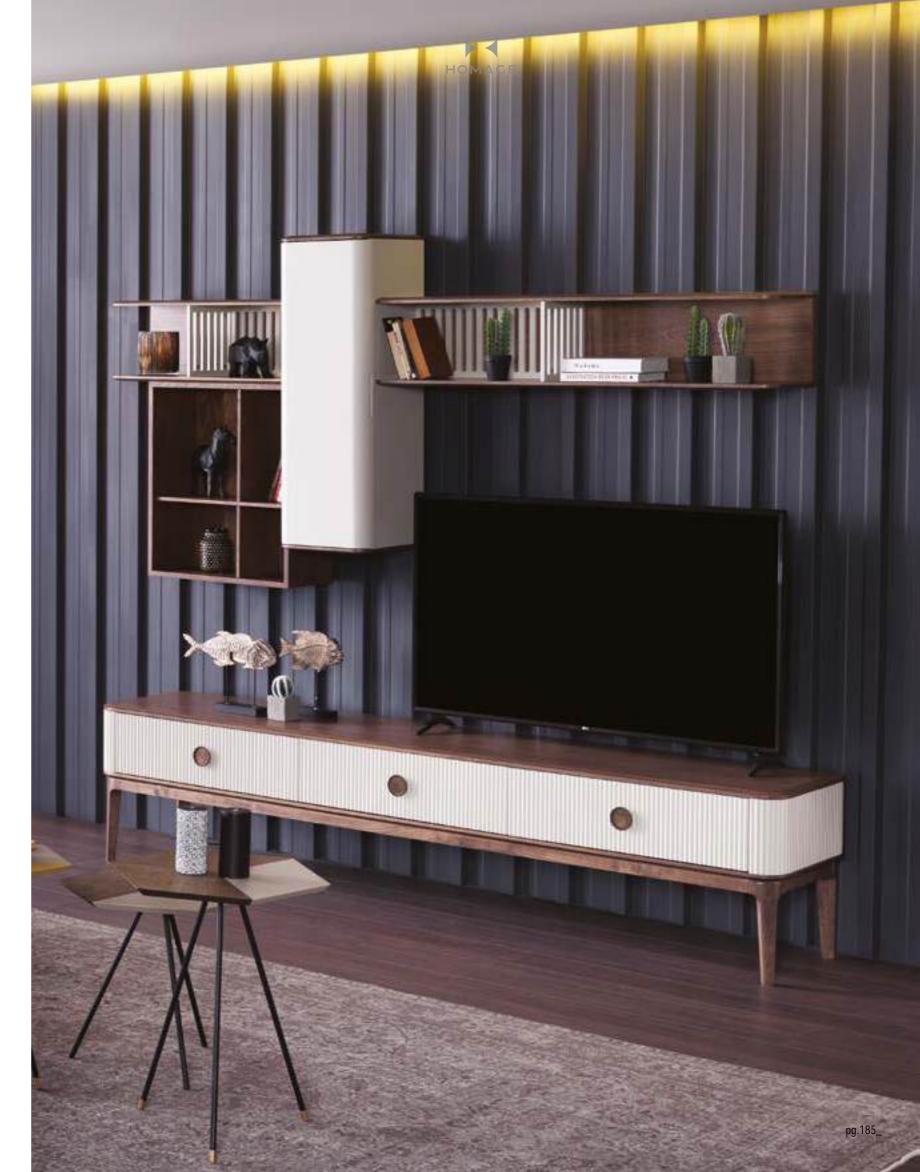

ltifunctional design.

Expectation of being relaxing, facilitating and balancing instead of being crowded, confused and tiring comes first for living spaces.



Bottom| W 307 - H 40 - D 50 cm Top| W 203 - H 106 - D 30 cm



#### GO BEYOND THE BORDERS

With striking details, Lima draws attention with glass sections produced using special technology. Leather is used on the feet of the product. In addition, the sooty oak color carries the product to a different dimension in terms of design.







**Wall Unit |** W 260 - H 150 - D 54 cm

#### RETRO MODERN DESIGN

Round wooden handles were used in the product that naturalness and modernity came together. Also produced using wooden legs and striped design, Aura offers a warmer and more intimate living space with its retro modern design.















Diamond, which has convex design lines, is adorned with natural walnut solid details. It opens the door of your living spaces with its bronze metal legs and lacquered body structure.





## \_BEDROOMS

**194** \_ ERA

202 \_ EDESSA

210 \_ODEON

216 \_ LAGO WARDROPE

218 \_ ICON

**224** \_ LIGNA

230 \_ OTTO

**236** \_ SOLO

242 \_ ZEN

248 \_ NATURA

**254** \_ AURA



International's journey BEGINS WITH NATURALNESS. ALL THE MATERIALS USED WERE SPECIALLY PRODUCED TO BE FREE FROM ARTIF ICI-ALITY AND IN HARMONY WITH EACH OTHER. THE GLASS MA-TERIALS USED IN ERA WERE SPECIALLY PRODUCED WITH THE FUSION TECHNIQUE. THE PROCESS, WHICH IS MADE AFTER THE TRANSPARENT AND COLORED GLASS IS CUT INTO THE DESIRED FORM WHEN COLD, IS PLACED ACCORDING TO THE SPECIF IED SHAPE, AND COOKED AT 750-90