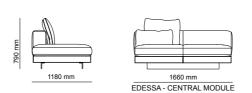

\_EDESSA SOFA SET

CENTRAL MODUL | W166 - H 79 - D 118 cm

4 SEATER WITH ARM & FLAP | W297 - H 79 - D 118 cm

\_Edessa sofa set

THE DOORS OF YOUR
PRIVATE HOMES. ODEO HAS
A LIVELY, BEAUTIFUL, INTELLIGENT,
PRACTICAL, SPECIAL DESIGN, FUTURISTIC,
SPARKLING, SEDUCTIVE AND UNIQUE SPIRIT. IT
HAS BEEN PRESENTED TO YOU TO GIVE YOU IDEAS,
DESIRES. THANKS TO ODEON, YOU CAN FULFILL
YOUR WISH WHENEVER YOU WANT. WHATEVER
YOUR ROOM PLAN, WHATEVER SQUARE METER
YOU HAVE, ODEON HAS BEEN DEVELOPED
TO MAKE EVERY DAY EASIER. IT WAS DESIGNED FROM INSPIRATION FROM
THE SPLENDOR OF
NATURE.