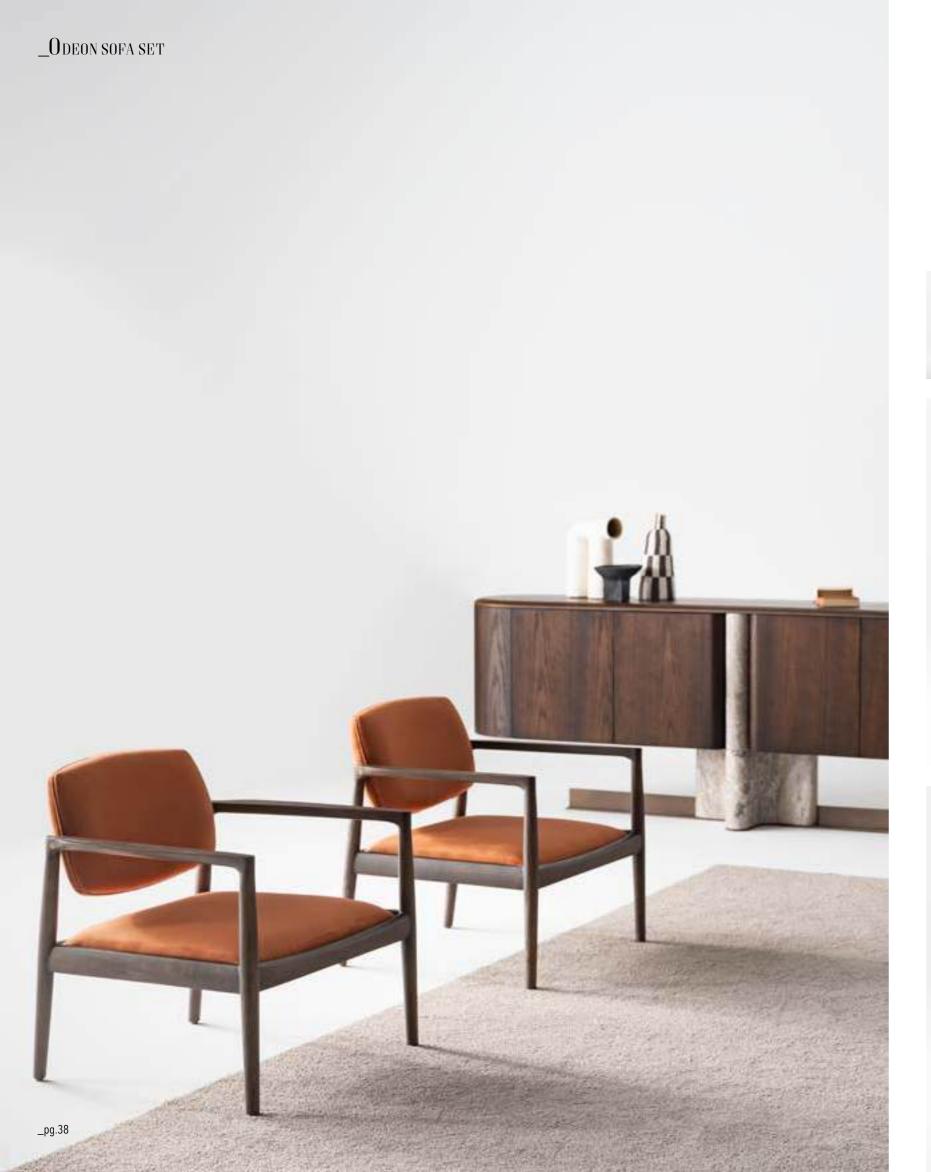

\_EDESSA SOFA SET

CENTRAL MODUL | W166 - H 79 - D 118 cm

4 SEATER WITH ARM & FLAP | W297 - H 79 - D 118 cm

\_Edessa sofa set

THE DOORS OF YOUR
PRIVATE HOMES. ODEO HAS
A LIVELY, BEAUTIFUL, INTELLIGENT,
PRACTICAL, SPECIAL DESIGN, FUTURISTIC,
SPARKLING, SEDUCTIVE AND UNIQUE SPIRIT. IT
HAS BEEN PRESENTED TO YOU TO GIVE YOU IDEAS,
DESIRES. THANKS TO ODEON, YOU CAN FULFILL
YOUR WISH WHENEVER YOU WANT. WHATEVER
YOUR ROOM PLAN, WHATEVER SQUARE METER
YOU HAVE, ODEON HAS BEEN DEVELOPED
TO MAKE EVERY DAY EASIER. IT WAS DESIGNED FROM INSPIRATION FROM
THE SPLENDOR OF
NATURE.

### \_ODEON SOFA SET

A MODUL | W 235 - H 75 - D 100 cm B MODUL | W 190 - H 75 - D 100 cm CORNER MODUL | W 150 - H 75 - D 100 cm CENTER MODUL | W 40 - H 15 - D 60 cm

**A MODULE 235 with ARM |** W 235 - H 75 - D 100 cm

Odeon sofa, a unique design in which the most beatiful fabrics combine with an excellent craftmanship. The best place that you can spend time only with yourself and your loved people within the daily chaos.