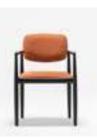

\_pg.80

\_LEMA ARMCHAIR |W 82 - H 106 - D 91 cm

\_LOFT ARMCHAIR |W73-H72-D84cm

\_ODEON ARMCHAIR

\_EDESSA ARMCHAIR | W 90 - H 72 - D 100 cm

\_IRON ARMCHAIR

\_ERA ARMCHAIR

\_NEXT ARMCHAIR | W 75 - H 72 - D 83 cm