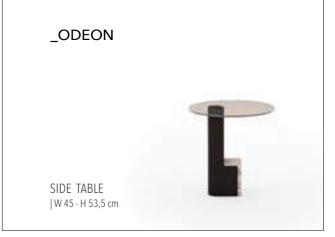

#### LIVELY ENVIRONMENT

Odeon appeals to those whose sense of design favors simplicity.

Antique gold metal details were used in the product, which has elegant lines. Also it adds extra-ordinary function to your living room with its glass shelf.

Wall Panel |W 150 - H 165 - D 56 cm Bottom |W 150 - H 45 - D 56 cm Shelf |W 27 - H 100 - D 8 cm

Bookcase | W 140 - H 180 - D 45 cm