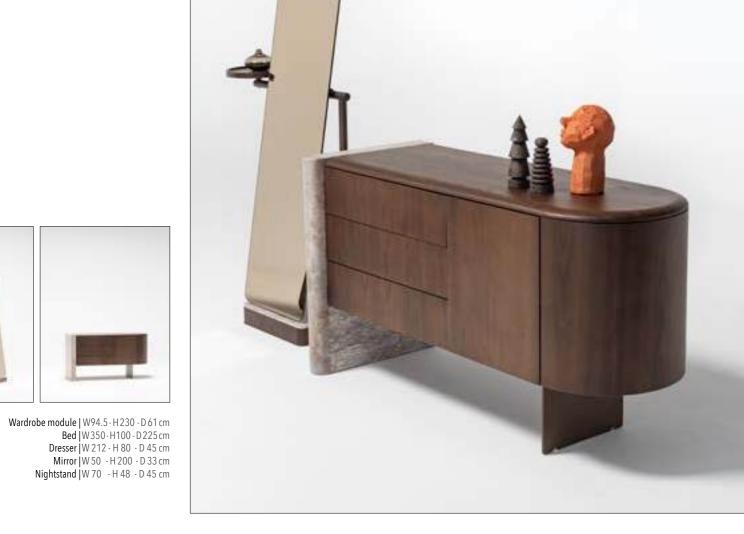

\_ERA BEDROOM

Era includes the small details that make great furniture. The feel, the proportions, the materials, the finish... It is only when all these are in perfect harmony that the quality can be appreciated.

Wardrobe module | W94.5 - H230 - D61 cm Bed | W245 - H91 - D218 cm Dresser | W175 - H151 - D48 cm Nightstand | W110 - H44 - D48 cm

\_pg.194

# A NEW EXPERIENCE OF RELAXATION

Exclusive designs, rare and precious materials and fine workmanship. Era captivates with its minimalist but sophisticated aesthetic. The highest quality finishes provide modern suggestions for combining units to fit in exactly with the needs os each area.