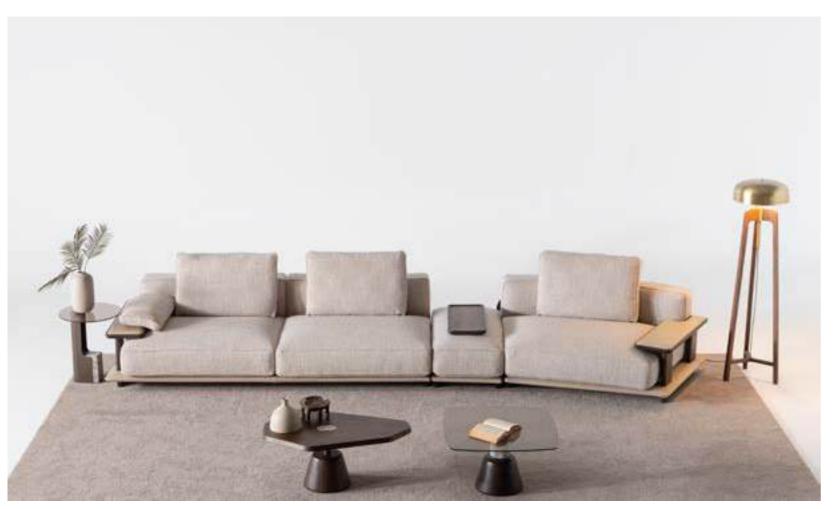

\_DIAMOND SOFA SET

Diamond Sofa, which has wood and soft details, takes your comfort one step further with goose down pillows.

Also, the bar section, which has a wooden design, adds a rich look to the product and offers you storage space.

3' | W 240 - H 71 - D 90 cm 2' | W 210 - H 71 - D 90 cm 1' | W 120 - H 71 - D 90 cm

A MODUL | W 200 - H 71 - D 90 cm B MODUL | W 195 - H 71 - D 90 cm C MODUL | W 200 - H 71 - D 90 cm D MODUL | W 200 - H 71 - D 90 cm E MODUL | W 135 - H 71 - D 90 cm F MODUL | W 115 - H 71 - D 90 cm G MODUL | W 111 - H 71 - D 90 cm K MODUL | W 170 - H 71 - D 90 cm