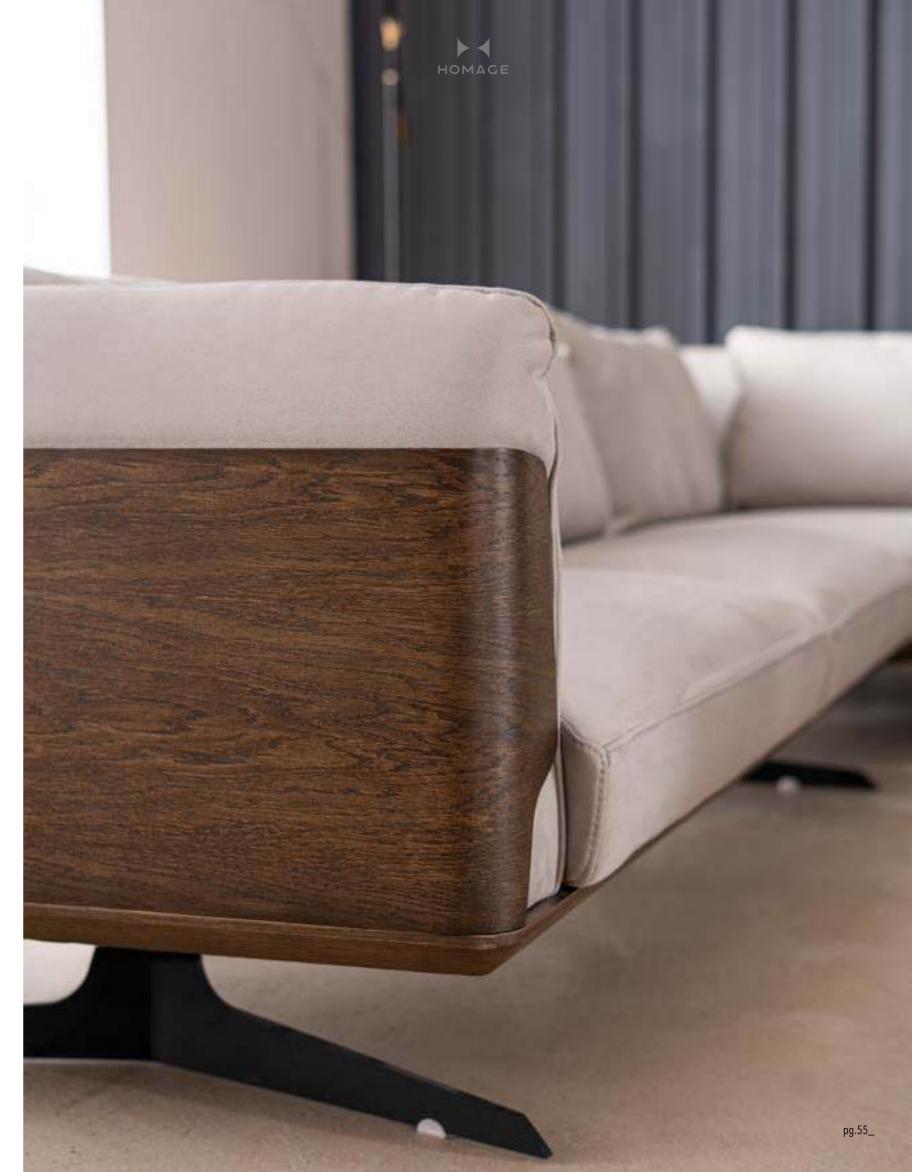

\_ERA SOFA SET

Era offers open elements with which to create chaises longues or poufs that can be arranged alongside the composition or used as free-standing elements, also for the centre of the room. The conjoining rectangular or trapezoidal elements feature innovative wood trays on which to place all kinds of objects.

\_pg.14

Era is a system of modular sofas featuring rigorous shapes. A design marked by geometrical lines, based on mix & match modular elements that came together in linear, angular compositions or with the addition of hanging trapezoidal or rectangular elements in unusual and highly appealing configurations.