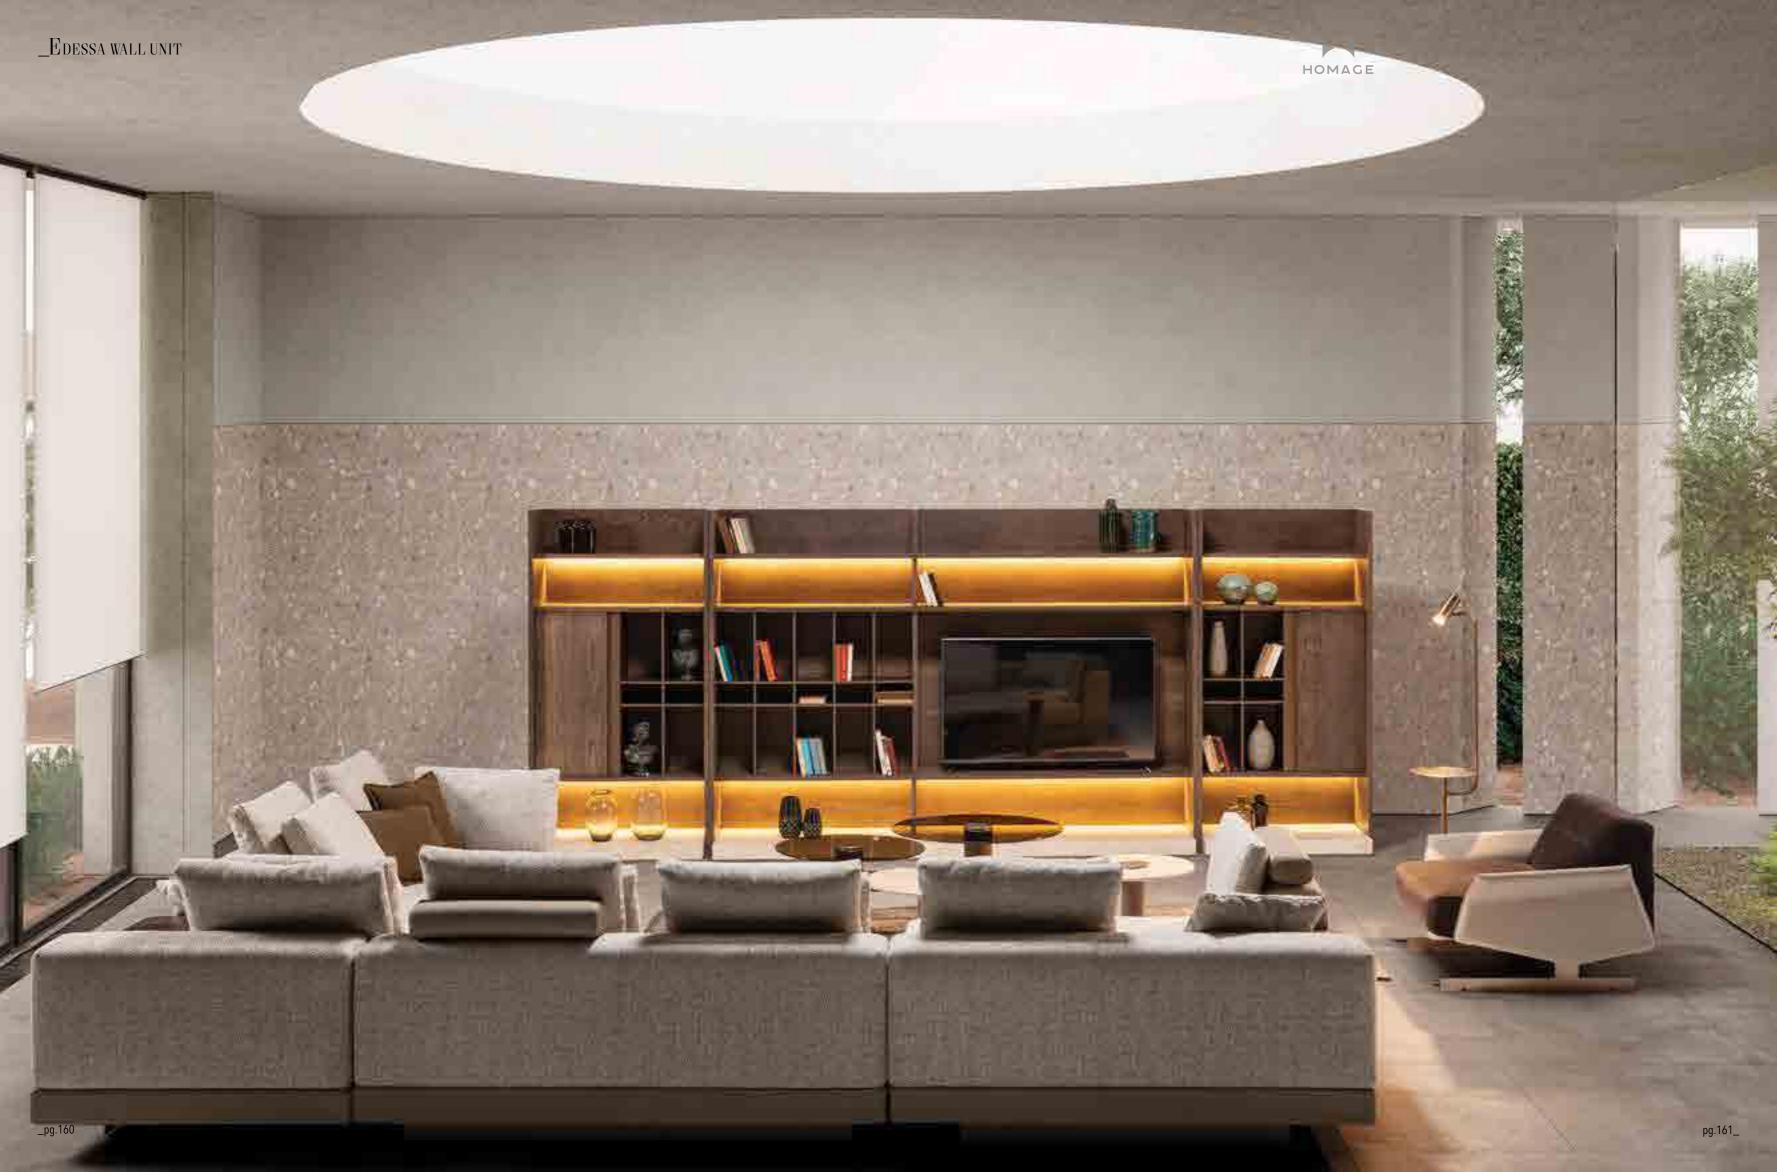

Bookcase | W 180 - H 155 - D 42 cm

EDESSA WALL UNIT is a new research chapter in what are known to-day as modular wall-systems. EDESSA's compositional freedom is further extended at the top by open bookshelves, display units of varying heights, with either Pewter or Copper metallic finishes, for precious ornaments, pictures or mementos. The compositional system is open-ended and can be expanded by using different finishes, to be mixed and matched at will. The modular EDESSA WALL UNIT system is constantly evolving, with innovative features that refresh and broaden its infinite uses.

Tv Block | W 275 - H 180 - D 45 cm

Shelf Right | W 100 - H 180 - D 45 cm

Edessa Bookcase is constantly evolving, with innovative features that refresh and broaden its infinite uses.

Bookcase | W 175 - H 192 - D 45 cm