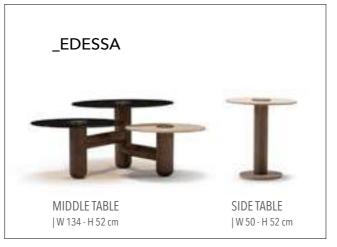

2' WITH TABLE | W 206 - H 79 - D 103 cm

1' | W125 - H 79 - D 103 cm

3' | W226 - H 79 - D 103 cm

\_pg.16

LIGHT IS INHERENT FOR SOME. THEY DON'T MAKE AN EFFORT TO LOOK DIF-FERENT, MAGNIFICENT; BE-CAUSE THEY ARE NATURAL BORN DIFFERENT, EVERY WHERE YOU LOOK AT YOU CAN SEE THEM. LIKE A STAR CROWNING THE SKY IN THE NIGHTS, A DEW-DROP ADORNING A LEAF OR LIKE THE HEART OF A PRECIOUS DIAMOND. THEY GIVE A QUITE DIFFERENT MEANING TO GRACE. Exactly like edessa, GIVING NEW MEANINGS TO YOUR LIFE, BRINGING YOUR HOME TOGETHER WITH LIGHT OF GRACE AND ELEGANCE. EDESSA WAS DESIGNED BY INSPIRATION FROM THE MACNIFIENCE OF NATURE.

\_EDESSA SOFA SET

CENTRAL MODUL | W166 - H 79 - D 118 cm

4 SEATER WITH ARM & FLAP | W297 - H 79 - D 118 cm

\_Edessa sofa set

THE DOORS OF YOUR
PRIVATE HOMES. ODEO HAS
A LIVELY, BEAUTIFUL, INTELLIGENT,
PRACTICAL, SPECIAL DESIGN, FUTURISTIC,
SPARKLING, SEDUCTIVE AND UNIQUE SPIRIT. IT
HAS BEEN PRESENTED TO YOU TO GIVE YOU IDEAS,
DESIRES. THANKS TO ODEON, YOU CAN FULFILL
YOUR WISH WHENEVER YOU WANT. WHATEVER
YOUR ROOM PLAN, WHATEVER SQUARE METER
YOU HAVE, ODEON HAS BEEN DEVELOPED
TO MAKE EVERY DAY EASIER. IT WAS DESIGNED FROM INSPIRATION FROM
THE SPLENDOR OF
NATURE.