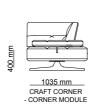

\_ CRAFT SOFA SET

3' | W 240 - H 85 - D 104 • 2' | W 210 - H 85 - D 104 • 1' | W 98 - H 85 - D 104 cm