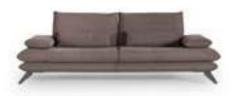

3' | W 245 - H 75 - D 95 • 1' | W 102 - H 75 - D 95 cm

ROOMS
TRANSFORMED BY
TIME THAT STILL EXPRESS
THEIR EXCEPTIONAL ARCHITECTURAL
VALUE, BECOMING TRUE "CONTAINERS
OF BEAUTY". FURNISHINGS IN PERFECT
HARMONY WITH THE PAST AND THE PRESENT,
THAT TELL STORIES AND EXPRESS EMOTION. THE
WATCHWORD FOR THIS DREAMLIKE ITINERARY
IS ELEGANCE. EXACTLY LIKE OPUS, GIVING NEW
MEANINGS TO YOUR LIFE, BRINGING YOUR HOME
TOGETHER WITH LIGHT OF GRACE AND
ELEGANCE. OPUS WAS DESIGNED BY
INSPIRATION FROM THE MAGNI-

FIENCE OF NATURE.

\_OPUS SOFA SET

# PERFECT BLEND OF COMFORT& TECHNOLOGY

Opus, which comfort is at the forefront, has a geometric design. Thanks to its special back and arm mechanism, it offers you a wider sitting area.

Special matte metal legs provide a perfect composition. Opus proves itself to you in every way.

Opus. Design and style are important for ones who know what to want. But comfort is important as well... So we designed a special product for you considering all your needs. You can easily create more qualified ambiance for your home thanks to details that facilitates your life.

85 cm | W 85 - H 87 - D 100 • Corner' | W 100 - H 87 - D 100 • 2' | W 170 - H 87 - D 100 • 3' | W 205 - H 87 - D 100 cm

\_pg.69\_

FEELING
COMFORTABLE AT
HOME IS EVERYBODY'S DESIRE
SO IN ORDER TO GET THAT SENSE FOR
YOU WE ARE CIVING UTMOST ATTENTION
TO YOUR FURNITURES DESIGN, FUNCTION AND
THEIR COLOR. THE PERFECT SYNTHESIS BETWEEN
DESIGN CONTENT AND STRUCTURAL SOLIDITY. OTTO
EPITOMISES THE WARMTH OF YESTERDAY'S DESIGN
EXPRESSED IN THE LANGUAGE OF TODAY.
IT OFFERS PURE FORMS, FREE FROM EXCESSIVE DECORATIVE ELEMENTS, IN WHICH
PRACTICALITY IS THE PREVALENT
FEATURE. OTTO HAS TRULY
EYE-CATCHING STYLE.