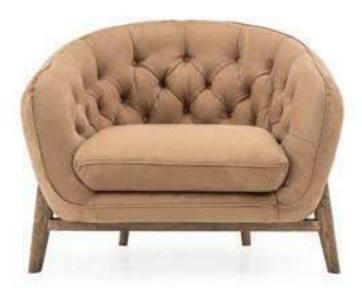

\_DIAMOND SOFA SET

Diamond Sofa, which has wood and soft details, takes your comfort one step further with goose down pillows.

Also, the bar section, which has a wooden design, adds a rich look to the product and offers you storage space.