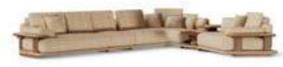

### \_ODEON SOFA SET

A MODUL | W 235 - H 75 - D 100 cm B MODUL | W 190 - H 75 - D 100 cm CORNER MODUL | W 150 - H 75 - D 100 cm CENTER MODUL | W 40 - H 15 - D 60 cm

**A MODULE 235 with ARM |** W 235 - H 75 - D 100 cm

Odeon sofa, a unique design in which the most beatiful fabrics combine with an excellent craftmanship. The best place that you can spend time only with yourself and your loved people within the daily chaos.