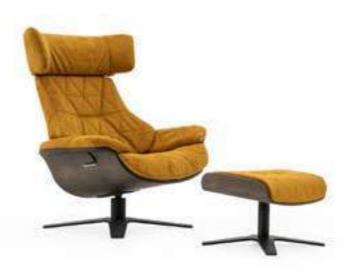

e excess in your life and focus on the essential. Craft, which is a more comfortable seating area with its special back and arm mechanism, takes your room out of being messy and tiring with its balanced design.

Metal legs add a modern and minimalist look to the product.





 $85\,cm\,|\,W\,85\,-\,H\,85\,-\,D\,104\,\bullet\,Corner\,|\,W\,104\,-\,H\,85\,-\,D\,104\,\bullet\,3'\,|\,W\,205\,-\,H\,85\,-\,D\,104\,\bullet\,2'\,|\,W\,145\,-\,H\,85\,-\,D\,104\,cm$ 



\_pg.80



\_LEMA ARMCHAIR |W 82 - H 106 - D 91 cm



\_LOFT ARMCHAIR |W73-H72-D84cm







\_ODEON ARMCHAIR









\_EDESSA ARMCHAIR | W 90 - H 72 - D 100 cm



\_IRON ARMCHAIR







\_ERA ARMCHAIR



\_NEXT ARMCHAIR | W 75 - H 72 - D 83 cm



\_GAMMA ARMCHAIR |W75-H75-D80cm



\_BREA ARMCHAIR |W75-H72-D83cm



\_OPERA ARMCHAIR



# \_DINING ROOMS

**92** \_ ERA

102 \_ EDESSA

108 \_ ODEON

116 \_ ICON

122 \_ PIETRA

126 \_ DIAMOND

134 \_ LIMA

138 \_ AURA

**146** \_ OTTO

152 \_ CHAIRS



International's journey BEGINS WITH NATURALNESS. ALL THE MATERIALS USED WERE SPECIALLY PRODUCED TO BE FREE FROM ARTIF ICI-ALITY AND IN HARMONY WITH EACH OTHER. THE GLASS MA-TERIALS USED IN ERA WERE SPECIALLY PRODUCED WITH THE FUSION TECHNIQUE. THE PROCESS, WHICH IS MADE AFTER THE TRANSPARENT AND COLORED GLASS IS CUT INTO THE DESIRED FORM WHEN COLD, IS PLACED ACCORDING TO THE SPECIF IED SHAPE, AND COOKED AT 750-900 DEGREES IN OVENS SPECIAL FOR GLASS, IS CALLED "GLASS FUSION". THE FUSION TECHNIQUE IS COMPLETELY HANDCRAFTED. SO ONE OF THE OBJECTS IS SIMILAR TO THE OTHER, BUT NEVER THE

\_ERA DINING ROOM

















Console