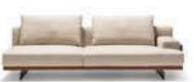

\_ERA SOFA SET

Era offers open elements with which to create chaises longues or poufs that can be arranged alongside the composition or used as free-standing elements, also for the centre of the room. The conjoining rectangular or trapezoidal elements feature innovative wood trays on which to place all kinds of objects.

\_pg.14

Era is a system of modular sofas featuring rigorous shapes. A design marked by geometrical lines, based on mix & match modular elements that came together in linear, angular compositions or with the addition of hanging trapezoidal or rectangular elements in unusual and highly appealing configurations.