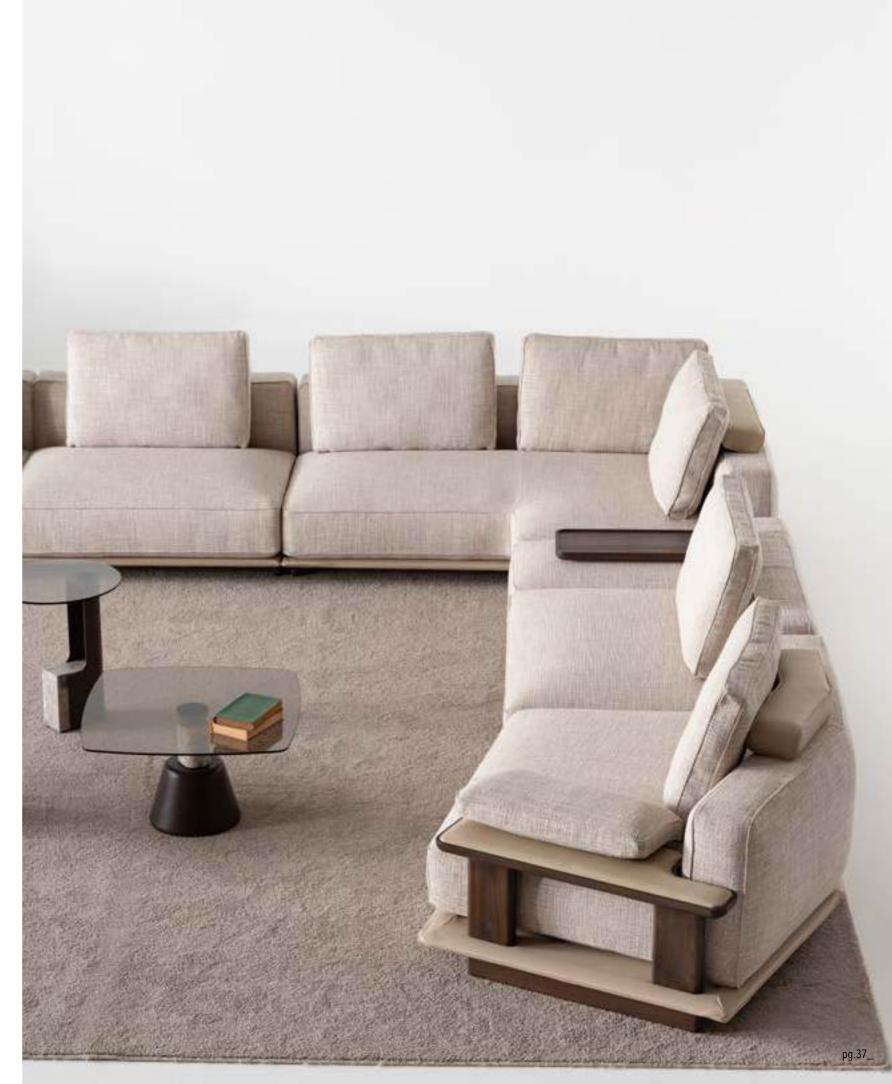

\_ERA SOFA SET

Era offers open elements with which to create chaises longues or poufs that can be arranged alongside the composition or used as free-standing elements, also for the centre of the room. The conjoining rectangular or trapezoidal elements feature innovative wood trays on which to place all kinds of objects.

\_pg.14

Era is a system of modular sofas featuring rigorous shapes. A design marked by geometrical lines, based on mix & match modular elements that came together in linear, angular compositions or with the addition of hanging trapezoidal or rectangular elements in unusual and highly appealing configurations.

2' WITH TABLE | W 206 - H 79 - D 103 cm

1' | W125 - H 79 - D 103 cm

3' | W226 - H 79 - D 103 cm

\_pg.16

LIGHT IS INHERENT FOR SOME. THEY DON'T MAKE AN EFFORT TO LOOK DIF-FERENT, MAGNIFICENT; BE-CAUSE THEY ARE NATURAL BORN DIFFERENT, EVERY WHERE YOU LOOK AT YOU CAN SEE THEM. LIKE A STAR CROWNING THE SKY IN THE NIGHTS, A DEW-DROP ADORNING A LEAF OR LIKE THE HEART OF A PRECIOUS DIAMOND. THEY GIVE A QUITE DIFFERENT MEANING TO GRACE. Exactly like edessa, GIVING NEW MEANINGS TO YOUR LIFE, BRINGING YOUR HOME TOGETHER WITH LIGHT OF GRACE AND ELEGANCE. EDESSA WAS DESIGNED BY INSPIRATION FROM THE MACNIFIENCE OF NATURE.