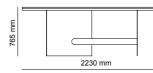

\_ERA DINING ROOM

Console | W 240 - H 82 - D 45 • Table | W 223 - H 76 - D 110 • Chair | W 54 - H 67 - D 41 cm

\_Era dining room

Era table, which has solid and characteristic features, is very rich to offer a range of options in the form of bottom table and leg with is specially designed assembly and production method. Imagine being able to touch thousands of years ago with the fusion glass technique used by Egyptians and Seljuks, as well as wood veneer top table produced with special craftsmanship, each one more special than the other or a travertine marble of your choice. Own an iconic product, not just a table.