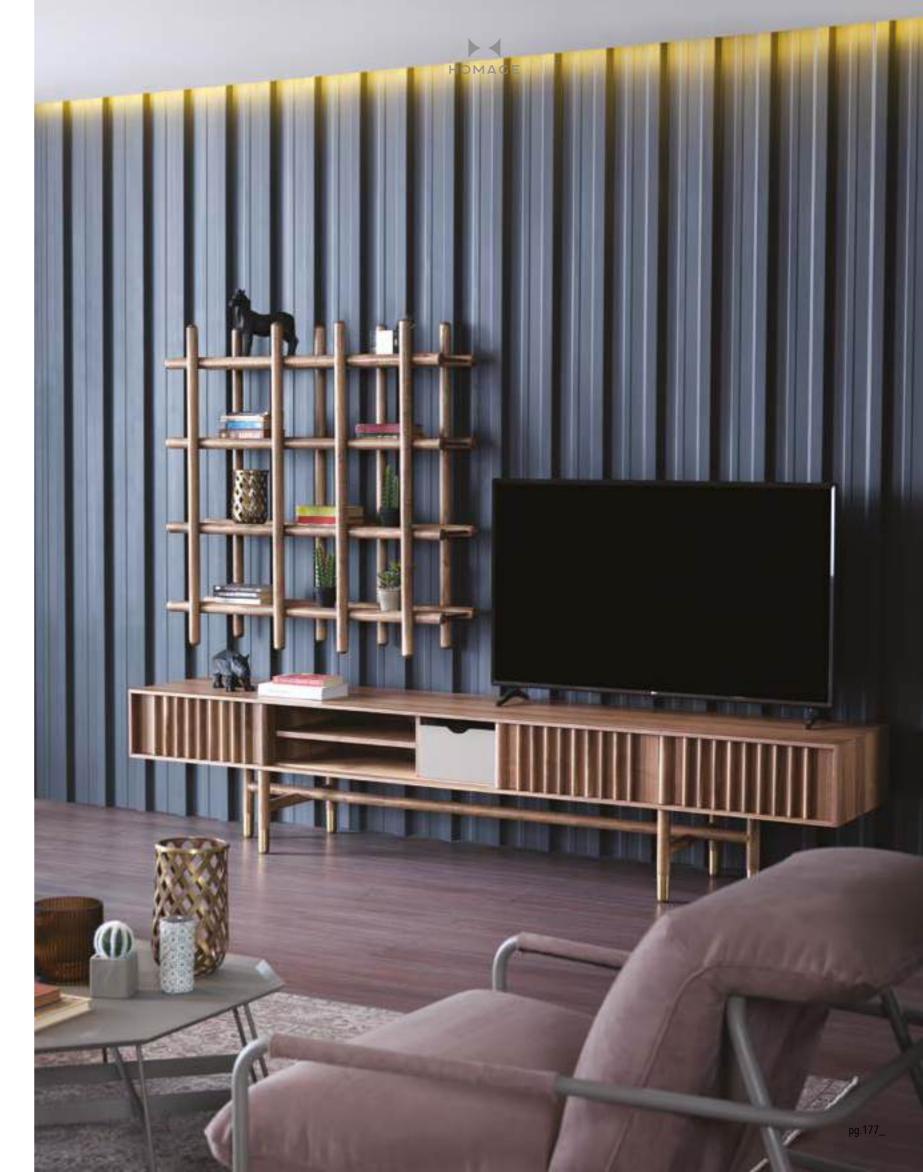

ving room with its glass shelf.







Wall Panel |W 150 - H 165 - D 56 cm Bottom |W 150 - H 45 - D 56 cm Shelf |W 27 - H 100 - D 8 cm













Bookcase | W 140 - H 180 - D 45 cm





#### INSPIRED BY NATURE

ny of marble and wood. It hides all the glitter of the city with its ceramic and bronze coating details. The product, in which walnut wood is used, also has a touch cover system. In this way, it offers a minimal design.





Bottom | W 230 - H 52 - D 50 cm Top | W 46 - H 106 - D 30 cm Shelf | W 160 - H 40 - D 30 cm

Pietra, in which all natural details are used together, has cubic and rounded lines. The product with aged yellow metal leg details appeals to you from every angle. Invite nature into your living space.



Bottom| W 270 - H 55 - D 50 cm Top| W 120 - H 120 - D 32 cm







# EXCELLENT QUALITY

Next appeals to those whose sense of design favors simplicity. Antique gold metal details were used in the product, which has elegant lines. Also it adds extra-ordinary function to your living room with its work station.



**Wall Unit** | W 375 - H 150 - D 54 cm







Otto has simple and minimal multifunctional design.

Expectation of being relaxing, facilitating and balancing instead of being crowded, confused and tiring comes first for living spaces.



Bottom| W 307 - H 40 - D 50 cm Top| W 203 - H 106 - D 30 cm



#### GO BEYOND THE BORDERS

With striking details, Lima draws attention with glass sections produced using special technology. Leather is used on the feet of the product. In addition, the sooty oak color carries the product to a different dimension i