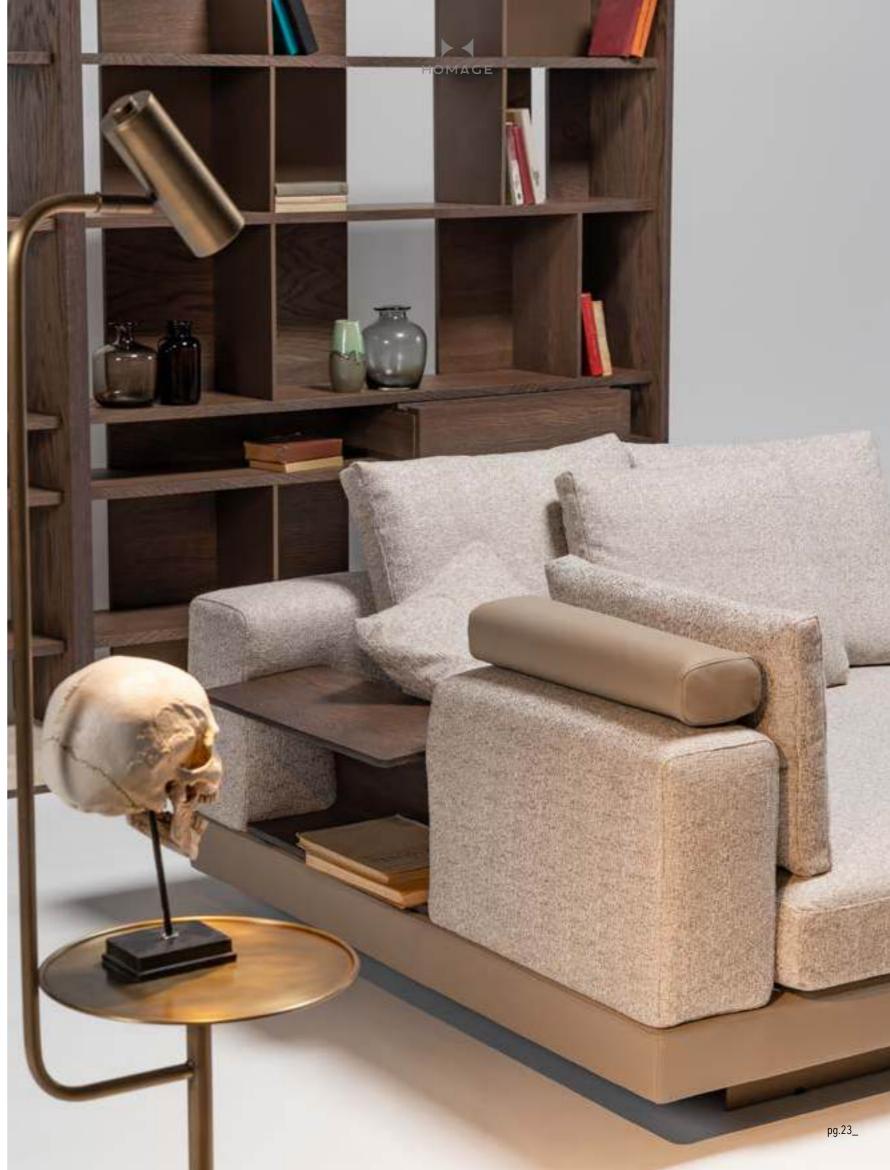

\_EDESSA SOFA SET

CENTRAL MODUL | W166 - H 79 - D 118 cm

4 SEATER WITH ARM & FLAP | W297 - H 79 - D 118 cm

\_Edessa sofa set

THE DOORS OF YOUR
PRIVATE HOMES. ODEO HAS
A LIVELY, BEAUTIFUL, INTELLIGENT,
PRACTICAL, SPECIAL DESIGN, FUTURISTIC,
SPARKLING, SEDUCTIVE AND UNIQUE SPIRIT. IT
HAS BEEN PRESENTED TO YOU TO GIVE YOU IDEAS,
DESIRES. THANKS TO ODEON, YOU CAN FULFILL
YOUR WISH WHENEVER YOU WANT. WHATEVER
YOUR ROOM PLAN, WHATEVER SQUARE METER
YOU HAVE, ODEON HAS BEEN DEVELOPED
TO MAKE EVERY DAY EASIER. IT WAS DESIGNED FROM INSPIRATION FROM
THE SPLENDOR OF
NATURE.