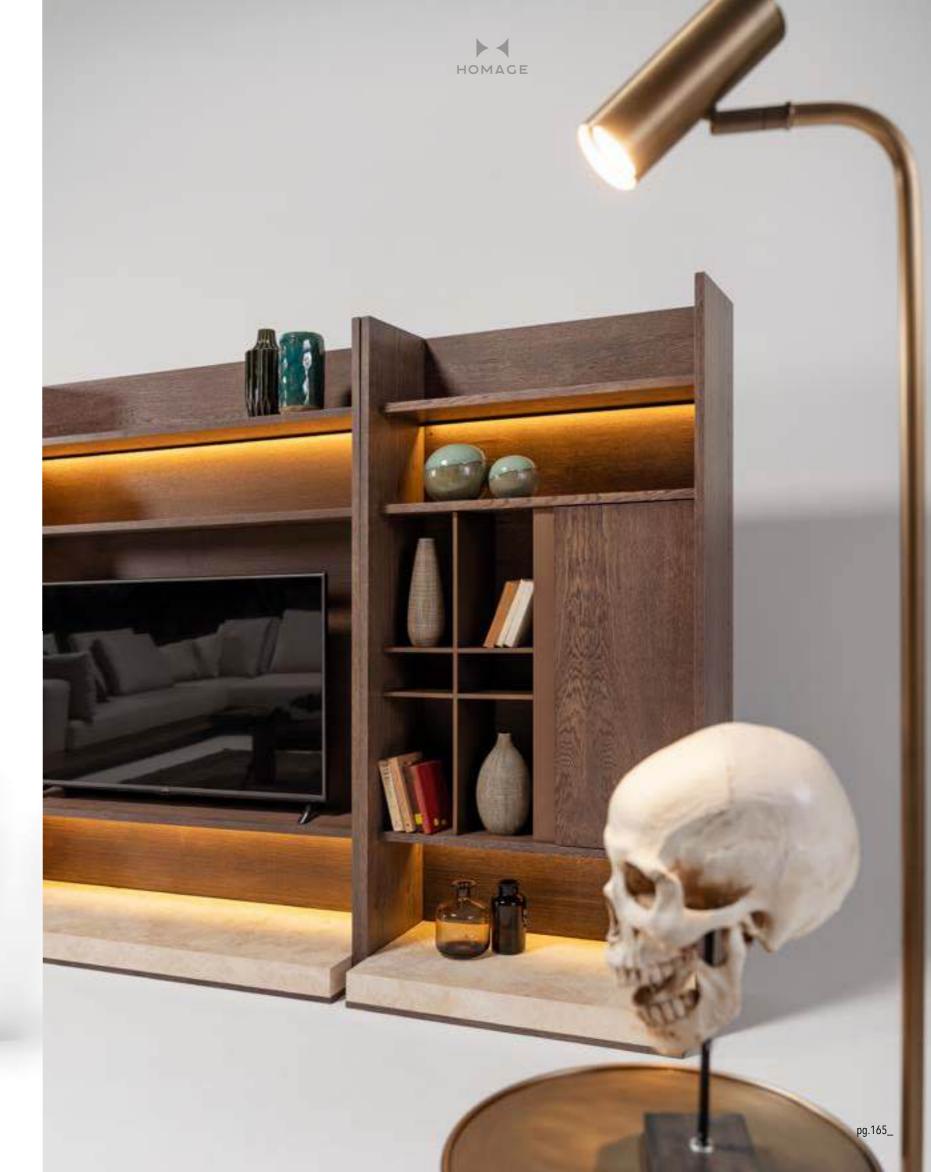

## \_WALL UNITS

- **156** \_ ERA
- 162 \_ ERA BOOKCASE
- 164 \_ EDESSA
- 170 \_ EDESSA BOOKCASE
- **172** \_ ODEON
- 176 \_ ODEON BOOKCASE
- 178 \_ ICON
- 180 \_ PIETRA
- 182 \_ NEXT
- 184 \_ OTTO
- 186 \_ LIMA
- 188 \_ AURA
- 190 \_ DIAMOND

Era wall unit consists of 4 different modules. These are shelves, bookshelves, showcases and TV blocks. You can use the module you want in ac- cordance with the intended use and create your own custom field. It turns into a unique and non-repeatable product with its product design in which special wood, metal and stone textures are used.

\_pg.154\_

Tv Block | W 200 - H 180 - D 45 cm Bookshelf | W 200 - H 180 - D 45 cm Showcase | W 120 - H 180 - D 45 cm

Era offers you a range for the living room with innovative features both in its design and development. The highest quality finishes provide modern suggestions for combining units to fit in exactly with the needs os each area.