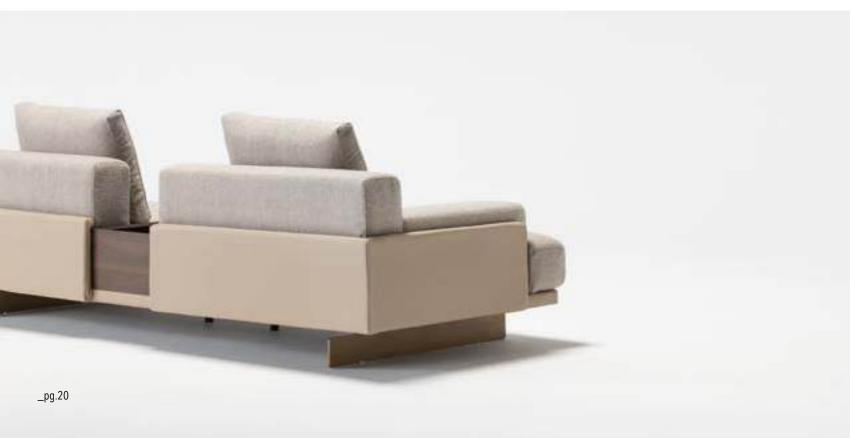

\_ERA SOFA SET

Era offers open elements with which to create chaises longues or poufs that can be arranged alongside the composition or used as free-standing elements, also for the centre of the room. The conjoining rectangular or trapezoidal elements feature innovative wood trays on which to place all kinds of objects.

\_pg.14

Era is a system of modular sofas featuring rigorous shapes. A design marked by geometrical lines, based on mix & match modular elements that came together in linear, angular compositions or with the addition of hanging trapezoidal or rectangular elements in unusual and highly appealing configurations.

2' WITH TABLE | W 206 - H 79 - D 103 cm

1' | W125 - H 79 - D 103 cm

3' | W226 - H 79 - D 103 cm

\_pg.16

LIGHT IS INHERENT FOR SOME. THEY DON'T MAKE AN EFFORT TO LOOK DIF-FERENT, MAGNIFICENT; BE-CAUSE THEY ARE NATURAL BORN DIFFERENT, EVERY WHERE YOU LOOK AT YOU CAN SEE THEM. LIKE A STAR CROWNING THE SKY IN THE NIGHTS, A DEW-DROP ADORNING A LEAF OR LIKE THE HEART OF A PRECIOUS DIAMOND. THEY GIVE A QUITE DIFFERENT MEANING TO GRACE. Exactly like edessa, GIVING NEW MEANINGS TO YOUR LIFE, BRINGING YOUR HOME TOGETHER WITH LIGHT OF GRACE AND ELEGANCE. EDESSA WAS DESIGNED BY INSPIRATION FROM THE MACNIFIENCE OF NATURE.