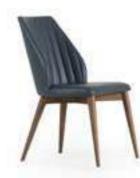

#### \_Chairs

\_ERA CHAIR | W 54 - H 67 - D 41 cm

\_ODEON CHAIR |W 61 - H 88 - D 57 cm

\_ICON CHAIR |W 43 - H 90 - D 45 cm

\_**LIMA** CHAIR |W 43 · H 90 · D 45 cm

\_OTTO CHAIR |W 50 - H 85 - D 55 cm