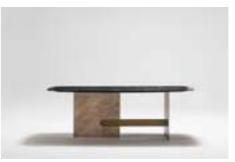

\_ERA DINING ROOM

Console | W 240 - H 82 - D 45 • Table | W 223 - H 76 - D 110 • Chair | W 54 - H 67 - D 41 cm

\_Era dining room

Era table, which has solid and characteristic features, is very rich to offer a range of options in the form of bottom table and leg with is specially designed assembly and production method. Imagine being able to touch thousands of years ago with the fusion glass technique used by Egyptians and Seljuks, as well as wood veneer top table produced with special craftsmanship, each one more special than the other or a travertine marble of your choice. Own an iconic product, not just a table.

The real stone texture, specially prepared for the ERA Series, is one of the elements that highlights the identity of the product. The marble used in ERA has been one of the rare stones with antibacterial properties, high durability and used in historical textures and special works in the past. One of the reasons why we prefer this stone is that it is one of the rare stones that carry the traces of past history.