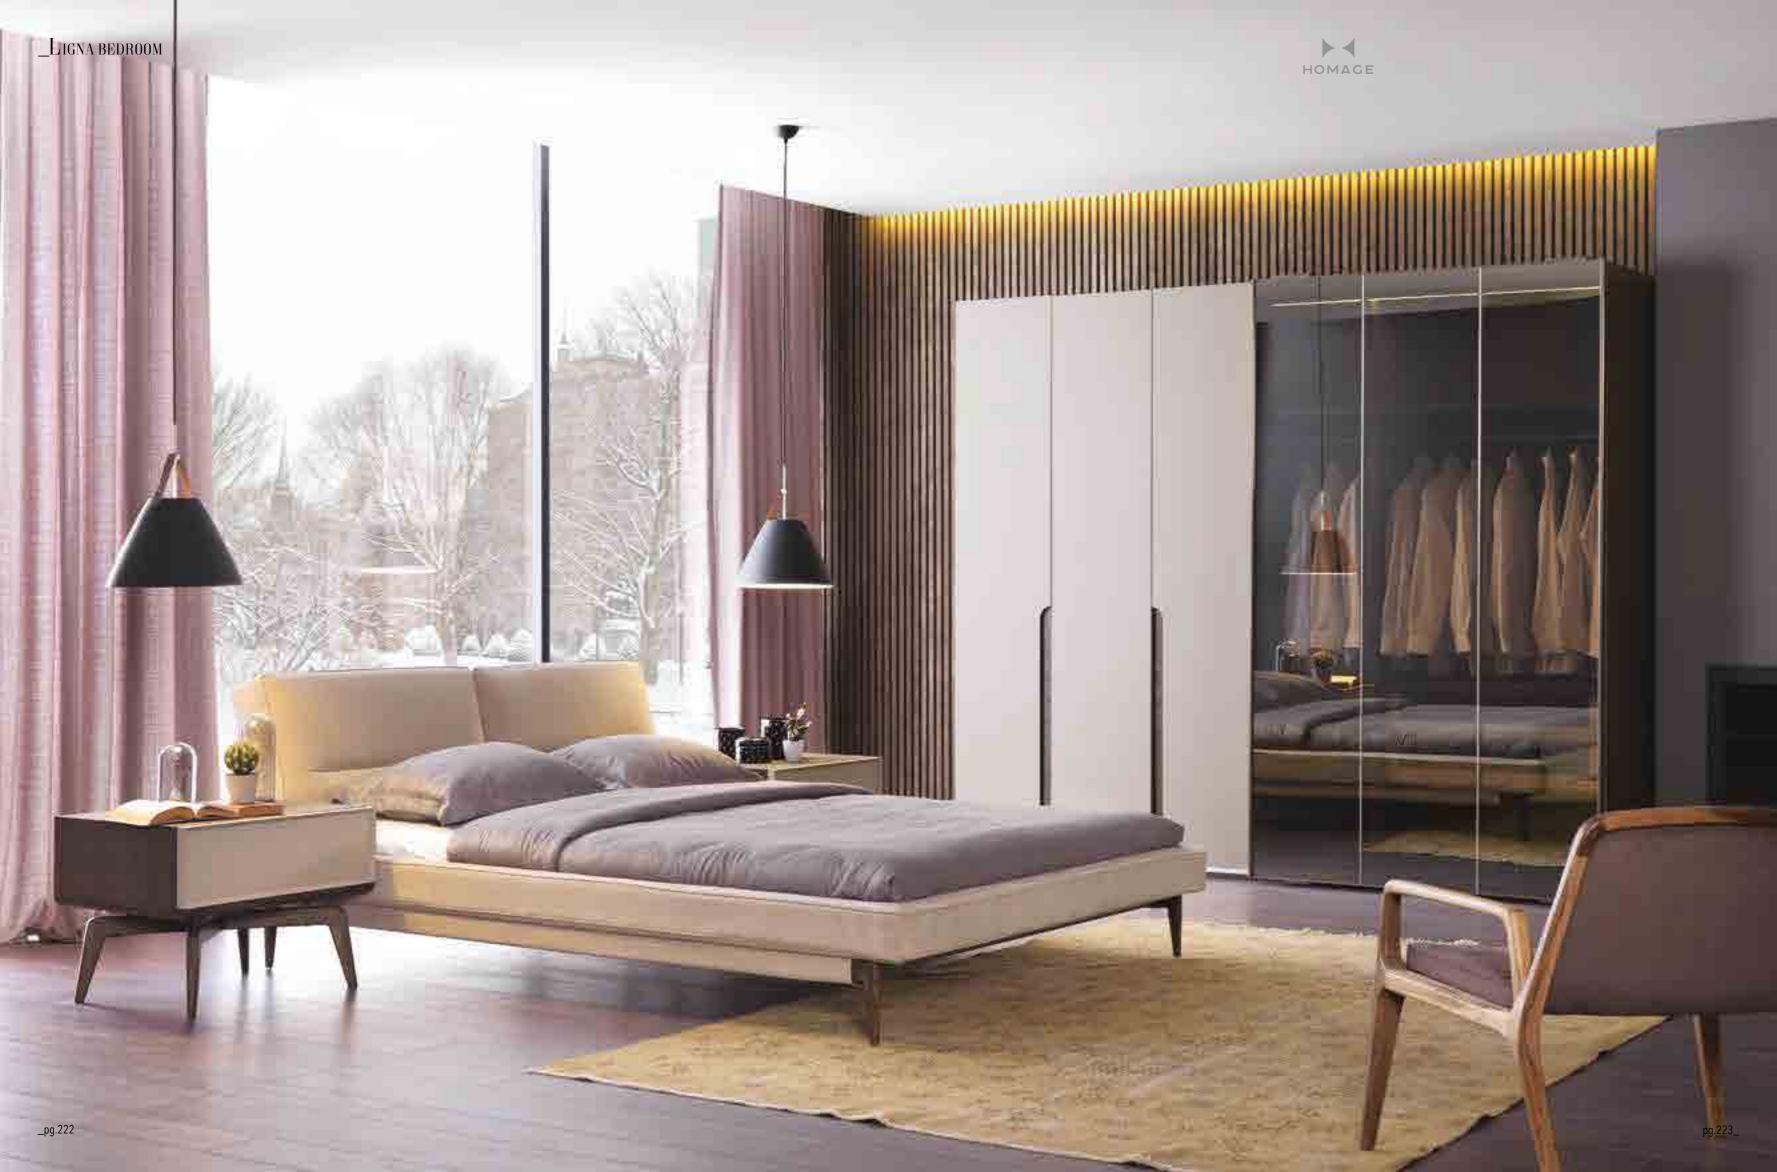

\_LIGNA BEDROOM

#### RELAXING &PEACEFUL LIVING AREA

Ligna bedroom, a unique design in which the most precious materials combine with an excellent craftmanship. It has a relaxing and peaceful feature with its color and design details.

Wardrobe | W 270 - H 230 - D 70 cm Bed | W 224 - H 86 - D 236 cm Dresser | W 145 - H 110 - D 50 cm Nightstand | W 70 - H 50 - D 50 cm

FEELING
COMFORTABLE AT
HOME IS EVERYBODY'S DESIRE
SO IN ORDER TO GET THAT SENSE FOR
YOU WE ARE CIVING UTMOST ATTENTION
TO YOUR FURNITURES DESIGN, FUNCTION AND
THEIR COLOR. THE PERFECT SYNTHESIS BETWEEN
DESIGN CONTENT AND STRUCTURAL SOLIDITY. OTTO
EPITOMISES THE WARMTH OF YESTERDAY'S DESIGN
EXPRESSED IN THE LANGUAGE OF TODAY.
IT OFFERS PURE FORMS, FREE FROM EXCESSIVE DECORATIVE ELEMENTS, IN WHICH
PRACTICALITY IS THE PREVALENT
FEATURE. OTTO HAS TRULY
EYE-CATCHING STYLE.