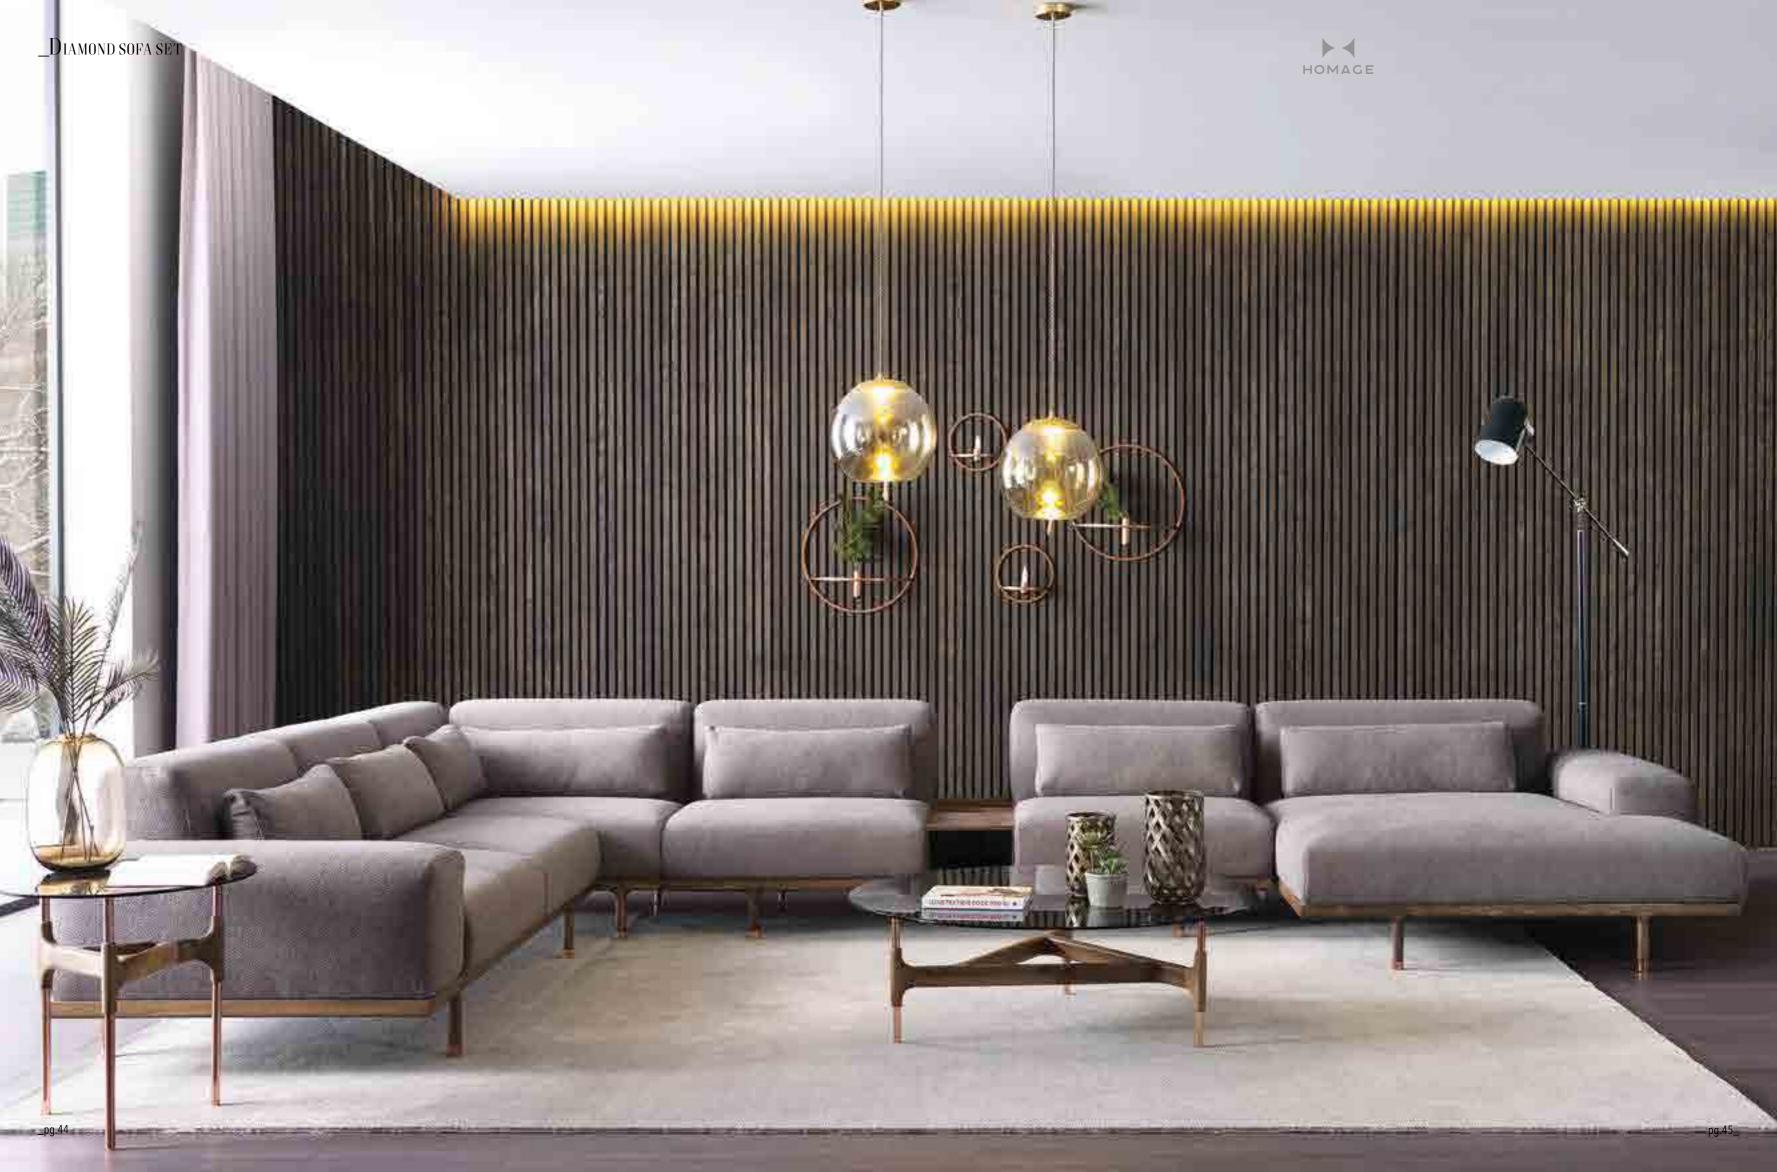

\_DIAMOND SOFA SET

Diamond Sofa, which has wood and soft details, takes your comfort one step further with goose down pillows.

Also, the bar section, which has a wooden design, adds a rich look to the product and offers you storage space.

Diamond, which has convex design lines, is adorned with natural walnut solid details. It opens the door of your living spaces with its bronze metal legs and lacquered body structure.