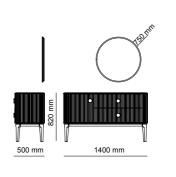

**Wall Unit** | W 375 - H 150 - D 54 cm

Otto has simple and minimal multifunctional design.

Expectation of being relaxing, facilitating and balancing instead of being crowded, confused and tiring comes first for living spaces.

Bottom| W 307 - H 40 - D 50 cm Top| W 203 - H 106 - D 30 cm