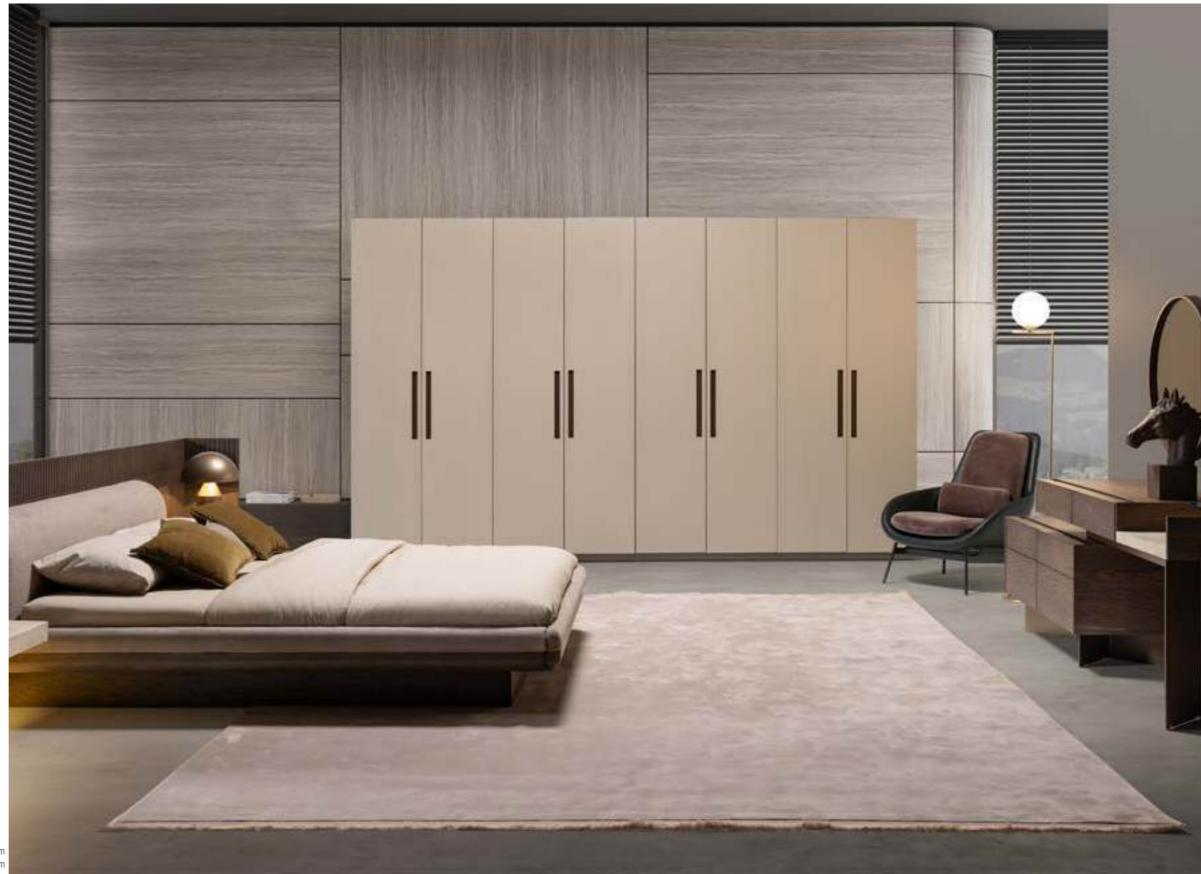

THE BEDROOM HAS A SIGNIFICANT PLACE IN HUMAN LIFE. HAVING A WIDE RANGE OF FURNI-TURE CHOICES , PEOPLE ARE MADE TO BE COM-FORTABLE AND PEACEFUL MANNER BASED ON THEIR USE. WE NEED A BEDROOM SET WHICH ALWAYS RELAXED, COM-FORTABLE, SHOULD BE DURABLE AND SHOULD MEET THE VALUE. ICON OFFERS LIVING SPACES WHERE EVERY DETAIL IS METICULOUSLY PLANNED FOR THE COMFORT OF LIFE, WHERE UNNEC-ESSARY ITEMS ARE NOT INCLUDED AND DISOR-DER IS NOT INCLUDED IN YOUR DAILY LIFE.

#### \_ICON BEDROOM

#### ELEGANT MINIMAL, INNOVATIVE

Icon hides all the glitter of the city with its ceramic and bronze coating details. The product, in which walnut wood is used, also has a touch cover system. In this way, it offers a minimal design.

Wardrobe | W 270 - H 230 - D 70 cm Bed | W 210 - H 75 - D 90 cm Dresser | W 140 - H 80 - D 50 cm Nightstand | W 69 - H 52 - D 50 cm

FIND THE PEOPLE AND PLACES THAT MAKE YOU FEEL AT HOME. FIND THE ONES WHO TAKE CARE OF YOUR SOUL AND MAKE YOU FEEL LIKE YOU CAN BE COMPLETELY YOURSELF AROUND THEM. FIND THE PLACES WHERE YOU FEEL AT PEACE, THE PLACES THAT YOU COULD SPEND FOREVER WANDERING AND EXPLORING. FIND THE PLACES THAT MAKE YOU WANT TO SEE EVEN MORE OF THE WORLD AND THE ONES THAT MAKE YOU HAPPY TO BE ALIVE... LIGNA CREATES THIS PLACE FOR YOU.