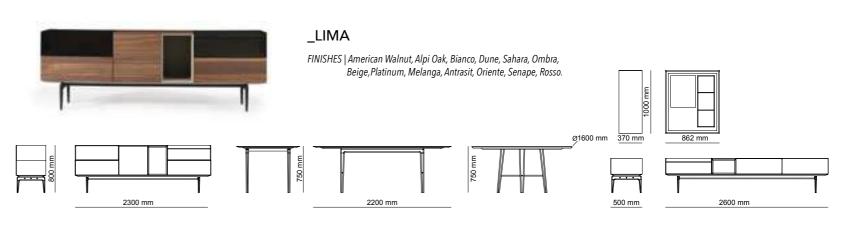

\_DIAMOND DINING ROOM

\_DIAMOND DINING ROOM

SOUL AND TECHNOLOGY FOR UNIQUE AND EXCLU-SIVE FURNISHINGS THAT CONSTANTLY ELICIT NEW EMOTIONS, TO BE EXPERI-ENCED EVERY DAY. LIMA IS A COLLECTION WHICH SHARES THE CUL-TURE OF CREATIVITY AND PRODUCT, INNOVATION AND EXPERIMENTATION, NOT AS ENDS IN THEM-SELVES, BUT PROJECTED TOWARDS DAILY LIVING. A LANGUAGE OF MO-DERNITY, CAPABLE OF INDULGING DIFFERENT PERSONALITIES, WHILE MAINTAINING UNCHANGED THE CHARACTERS AND LANGUAGES OF AN INDUSTRY THAT HAS ALWAYS REGARDED EVERY PROJECT AS A CHALLENGE.

Console | W 228 - H 80 - D 53 • Table | W 220 - H 75 - D 90 • Chair | W 45 - H 90 - D 45 cm

\_pg.132

Moments in life, that when captured take on shape and meaning. Materials that are exalted in their most perfect form. Every detail speaks of atmospheres and personalities. Like a story: the summary of a tale told through a series of objects that represent Aura, its philosophy and its creative spirit, and where the thread running through all this is always tied to the evolution and excitement we find in special places like your home.

#### GO BEYOND THE BORDERS

With striking details, Lima draws attention with glass sections produced using special technology. Leather is used on the feet of the product. In addition, the sooty oak color carries the product to a different dimension in terms of design.

**Wall Unit |** W 260 - H 150 - D 54 cm