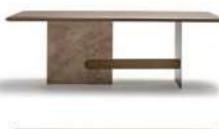

material : glass / stone

material : glass / thermo

material : thermo / thermo

\_pg.96

\_EDESSA DINING ROOM

Console | W 230 - H 80 - D 45 • Table | W 250 - H 75 - D 110 • Chair | W 54 - H 67 - D 41 cm

\_Edessa dining room