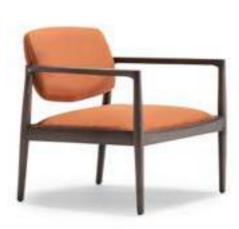

\_pg.80

\_LEMA ARMCHAIR |W 82 - H 106 - D 91 cm

\_LOFT ARMCHAIR |W73-H72-D84cm

\_ODEON ARMCHAIR

\_EDESSA ARMCHAIR | W 90 - H 72 - D 100 cm

\_IRON ARMCHAIR

\_ERA ARMCHAIR

\_NEXT ARMCHAIR | W 75 - H 72 - D 83 cm

\_GAMMA ARMCHAIR |W75-H75-D80cm

\_BREA ARMCHAIR |W75-H72-D83cm

\_OPERA ARMCHAIR