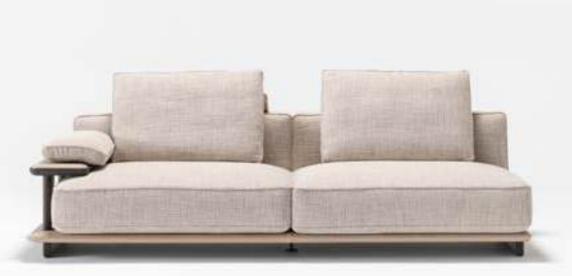

\_ERA SOFA SET

Era offers open elements with which to create chaises longues or poufs that can be arranged alongside the composition or used as free-standing elements, also for the centre of the room. The conjoining rectangular or trapezoidal elements feature innovative wood trays on which to place all kinds of objects.

\_pg.14

Era is a system of modular sofas featuring rigorous shapes. A design marked by geometrical lines, based on mix & match modular elements that came together in linear, angular compositions or with the addition of hanging trapezoidal or rectangular elements in unusual and highly appealing configurations.

2' WITH TABLE | W 206 - H 79 - D 103 cm

1' | W125 - H 79 - D 103 cm

3' | W226 - H 79 - D 103 cm

\_pg.16

LIGHT IS INHERENT FOR SOME. THEY DON'T MAKE AN EFFORT TO LOOK DIF-FERENT, MAGNIFICENT; BE-CAUSE THEY ARE NATURAL BORN DIFFERENT, EVERY WHERE YOU LOOK AT YOU CAN SEE THEM. LIKE A STAR CROWNING THE SKY IN THE NIGHTS, A DEW-DROP ADORNING A LEAF OR LIKE THE HEART OF A PRECIOUS DIAMOND. THEY GIVE A QUITE DIFFERENT MEANING TO GRACE. Exactly like edessa, GIVING NEW MEANINGS TO YOUR LIFE, BRINGING YOUR HOME TOGETHER WITH LIGHT OF GRACE AND ELEGANCE. EDESSA WAS DESIGNED BY INSPIRATION FROM THE MACNIFIENCE OF NATURE.