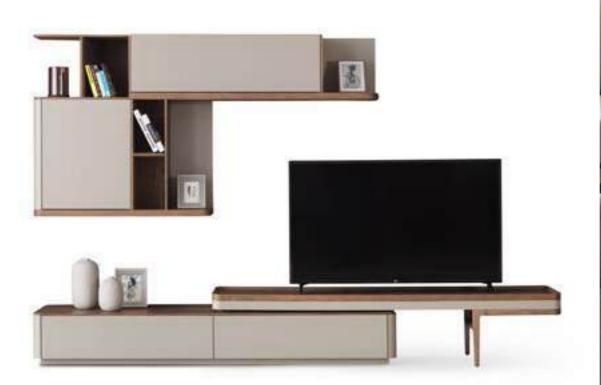

## \_WALL UNITS

- **156** \_ ERA
- 162 \_ ERA BOOKCASE
- 164 \_ EDESSA
- 170 \_ EDESSA BOOKCASE
- **172** \_ ODEON
- 176 \_ ODEON BOOKCASE
- 178 \_ ICON
- 180 \_ PIETRA
- 182 \_ NEXT
- 184 \_ OTTO
- 186 \_ LIMA
- 188 \_ AURA
- 190 \_ DIAMOND

Era wall unit consists of 4 different modules. These are shelves, bookshelves, showcases and TV blocks. You can use the module you want in ac- cordance with the intended use and create your own custom field. It turns into a unique and non-repeatable product with its product design in which special wood, metal and stone textures are used.

\_pg.154\_

Tv Block | W 200 - H 180 - D 45 cm Bookshelf | W 200 - H 180 - D 45 cm Showcase | W 120 - H 180 - D 45 cm

Era offers you a range for the living room with innovative features both in its design and development. The highest quality finishes provide modern suggestions for combining units to fit in exactly with the needs os each area.