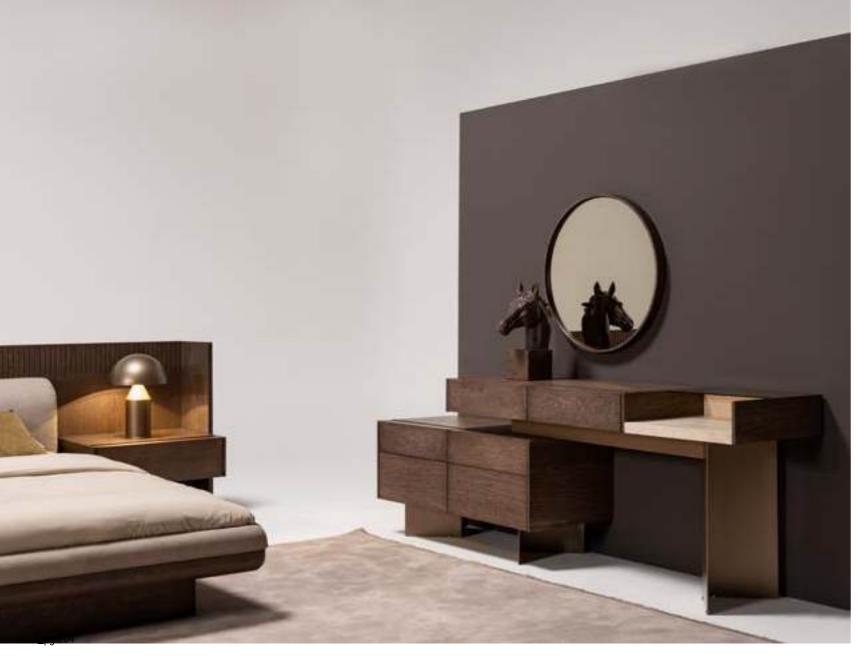

VE EVERY GEOMETRIC SHAPE WE DESIGN THE OPPORTUNITY TO EXPRESS ITSELF IN THE BEST WAY BY USING THE MOST SUITABLE MATERIALS. WITH THE NATURAL MATERIALS USED, WE CREATE A NATURAL AND IMPRESSIVE SERIES THAT CAN COMMUNICATE WITH ITS SURROUNDINGS.



\_EDESSA BEDROOM









#### SIMPLY TIMELESS

Various materials and finishes, warm and intimate atmospheres, versatile design solutions. Edessa meet any requirement in terms of storage space and practically with their classic yet contemporary style that is both refined and sophisticated. Simply timeless.



Wardrobe module | W94.5 - H230 - D61 cm Bed | W245 - H91 - D218 cm Dresser | W175 - H151 - D48 cm



\_pg.202

Metals, stones, glasses and precious woods bend to the needs of the most daring experiments, giving shape to unique environments.







OPEN
THE DOORS OF YOUR
PRIVATE HOMES. ODEO HAS
A LIVELY, BEAUTIFUL, INTELLICENT,
PRACTICAL, SPECIAL DESIGN, FUTURISTIC,
SPARKLING, SEDUCTIVE AND UNIQUE SPIRIT. IT
HAS BEEN PRESENTED TO YOU TO GIVE YOU IDEAS,
DESIRES. THANKS TO ODEON, YOU CAN FULFILL
YOUR WISH WHENEVER YOU WANT. WHATEVER
YOUR ROOM PLAN, WHATEVER SQUARE METER
YOU HAVE, ODEON HAS BEEN DEVELOPED
TO MAKE EVERY DAY EASIER. IT WAS DESIGNED FROM INSPIRATION FROM
THE SPLENDOR OF
NATURE.

\_ODEON BEDROOM







#### INDISPENSIBLE LIVING AREA

Home, for arrival and departure. An intelligent and lively system, organized but free, where the present and past coexist, where suggestions and differences are gathered. Odeon draws and creates essential structures of space. Its modules have been imagined and designed to be part of persona