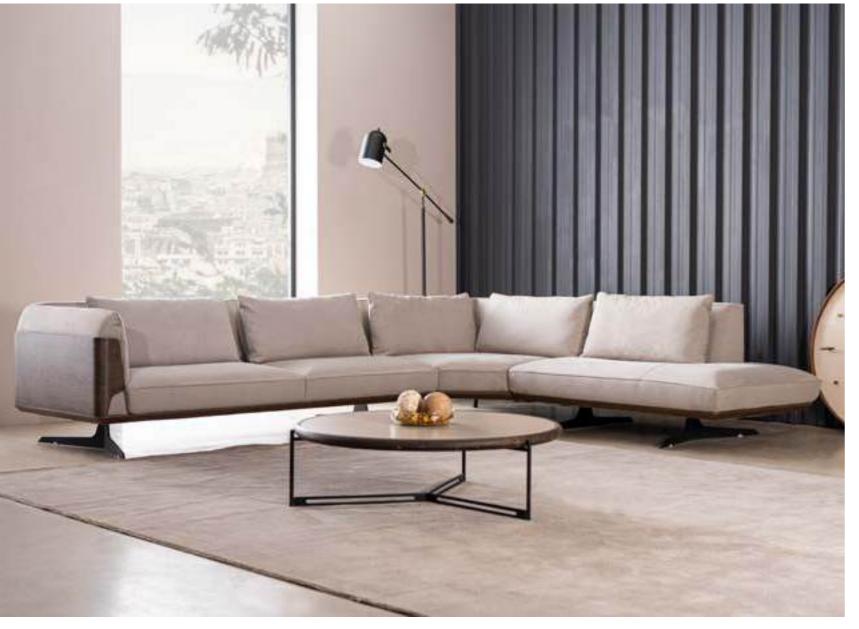

CAM

\_GAMMA SOFA SET

Gamma sofa, which has special design with wooden frame and wooden papel, is a product with the richest materials in the industry. In addition to the design in the triangle of wood, metal and goose feathers, it provides you with comfort.

# EXCELLENT HARMONY OF WOOD&FABRIC

Gamma sofa, which has special design with wooden frame and wooden papel, is a product with the richest materials in the industry. In addition to the design in the triangle of wood, metal and goose feathers, it provides you with comfort.

Corner | W 122 - H 72 - D 122 cm

THE LIVING ROOM HAS A SIGNIFICANT PLACE IN HUMAN LIFE. HAVING A WIDE RANGE OF FURNI-TURE CHOICES , PEOPLE ARE MADE TO BE COM-FORTABLE AND PEACEFUL MANNER BASED ON THEIR USE. WE NEED A SOFA SET WHICH ALWAYS RE-LAXED, COMFORTABLE, SHOULD BE DURABLE AND SHOULD MEET THE VALUE. ICON OFFERS LIVING SPACES WHERE EVERY DETAIL IS METIC-ULOUSLY PLANNED FOR THE COMFORT OF LIFE, WHERE UNNECESSARY ITEMS ARE NOT INCLUD-ED AND DISORDER IS NOT INCLUDED IN YOUR DAILY LIFE.