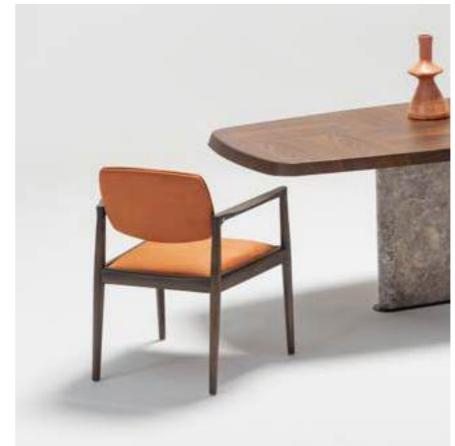

\_ICON DINING ROOM

I con Dining Room hides all the glitter of the city with its ceramic and bronze coating details. The product, in which walnut wood is used, also has a touch cover system. In this way, it offers a minimal design.

Console | W 230 - H 80 - D 50 • Table | W 210 - H 75 - D 90 • Chair | W 43 - H 90 - D 45 cm

For those who go on A JOURNEY TO REACH EXCELLENCE. THERE IS NO DIFFUCULTY.FOR THEM ,EVERY TAKEN STEP MEANS DISCOVERING NEW BEAUTIES. SEEING THE WORLD FROM ANOTHER WINDOW AND EXPERIENCE EMOTIONS WHICH WAS NOT FELT BEFORE. WHEN AESTHETIC AND COMFORT ARE IN QUESTION, YOUR DREAMS ARE UNLIMITED. AN ELEGANT RESULT IS OBTAINED WITH THE ADMIRABLE AESTHETIC AND REASONED FUNCTIONALITY.