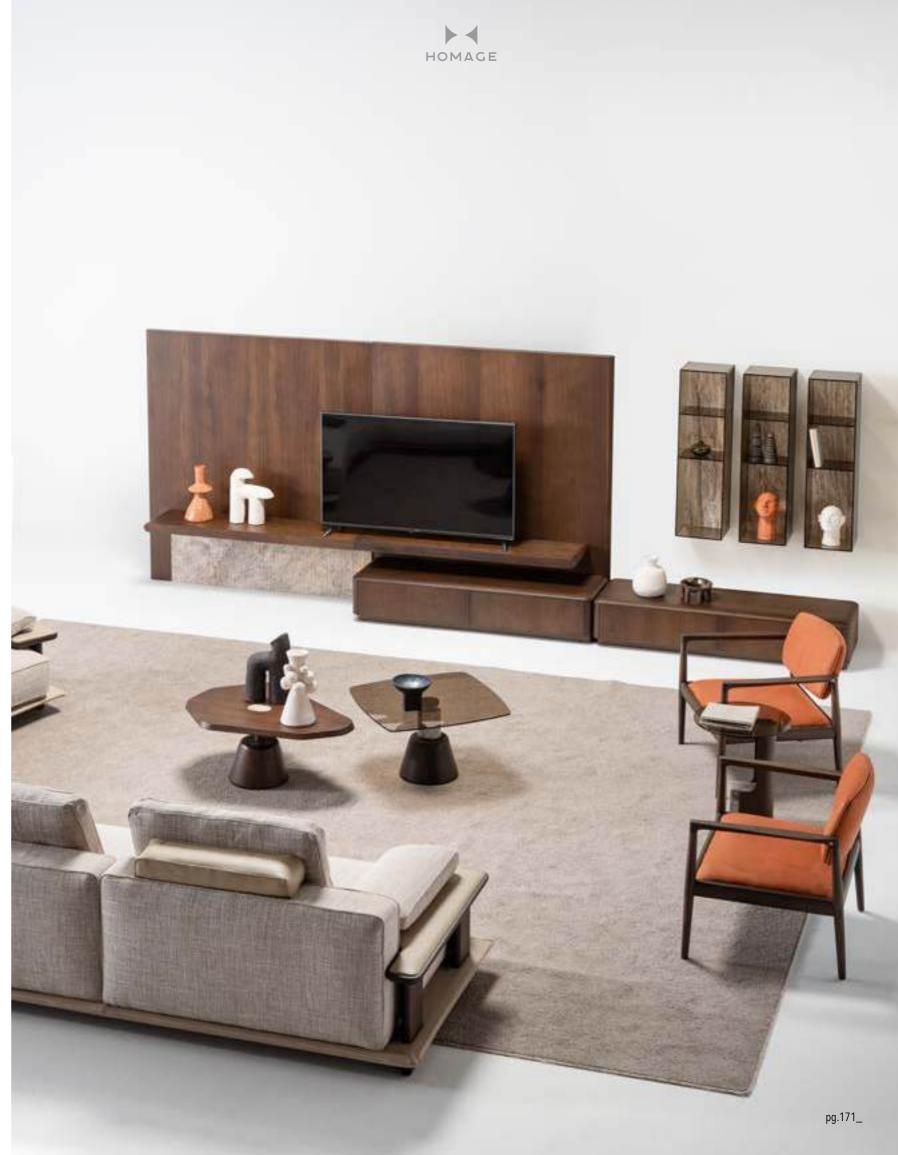

#### LIVELY ENVIRONMENT

Odeon appeals to those whose sense of design favors simplicity.

Antique gold metal details were used in the product, which has elegant lines. Also it adds extra-ordinary function to your living room with its glass shelf.

Wall Panel |W 150 - H 165 - D 56 cm Bottom |W 150 - H 45 - D 56 cm Shelf |W 27 - H 100 - D 8 cm

Bookcase | W 140 - H 180 - D 45 cm