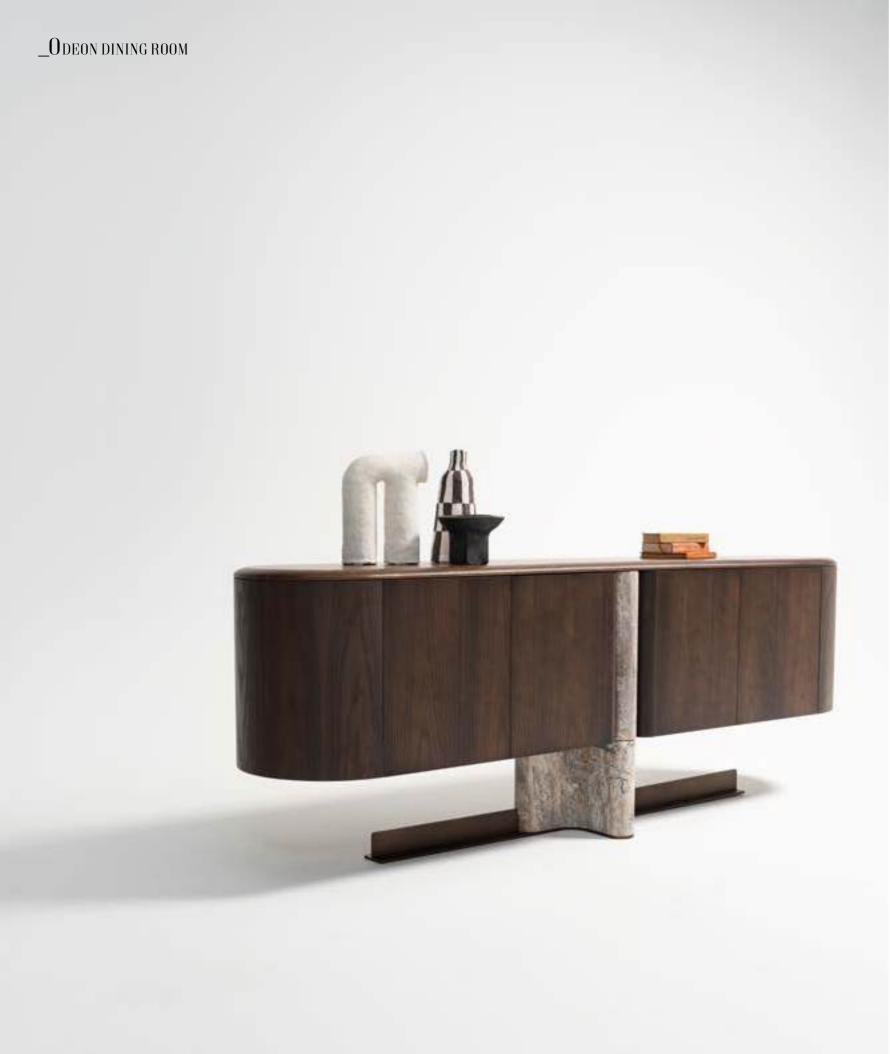

### \_ODEON DINING ROOM

# INSPIRATION FROM THE NATURE

Odeon is a collection with rounded lines with the best materials. All the materials used were specially produced to be free from artificiality and in harmony with each other. Odeon series is designed with glass details. "Bronz glass" is used, which provides a whole with wood. In order to preserve the naturalness of the product, the most special walnut and oak veneers have been selected.

Console | W 240 - H 85 - D 51 • Table | W 230 / 278 - H 82 - D 100 • Chair | W 61 - H 88 - D 57 cm

\_pg.109\_

Odeon, which has the perfect harmony of natural stone and wood. Its design that make your room timeless by a sense of history and a piece of the future.