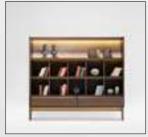

## \_WALL UNITS

- **156** \_ ERA
- 162 \_ ERA BOOKCASE
- 164 \_ EDESSA
- 170 \_ EDESSA BOOKCASE
- **172** \_ ODEON
- 176 \_ ODEON BOOKCASE
- 178 \_ ICON
- 180 \_ PIETRA
- 182 \_ NEXT
- 184 \_ OTTO
- 186 \_ LIMA
- 188 \_ AURA
- 190 \_ DIAMOND

Era wall unit consists of 4 different modules. These are shelves, bookshelves, showcases and TV blocks. You can use the module you want in ac- cordance with the intended use and create your own custom field. It turns into a unique and non-repeatable product with its product design in which special wood, metal and stone textures are used.

\_pg.154\_

Tv Block | W 200 - H 180 - D 45 cm Bookshelf | W 200 - H 180 - D 45 cm Showcase | W 120 - H 180 - D 45 cm

Era offers you a range for the living room with innovative features both in its design and development. The highest quality finishes provide modern suggestions for combining units to fit in exactly with the needs os each area.