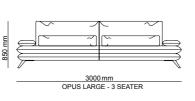

85 cm | W 85 - H 87 - D 100 • Corner' | W 100 - H 87 - D 100 • 2' | W 170 - H 87 - D 100 • 3' | W 205 - H 87 - D 100 cm

\_pg.69\_

FEELING
COMFORTABLE AT
HOME IS EVERYBODY'S DESIRE
SO IN ORDER TO GET THAT SENSE FOR
YOU WE ARE CIVING UTMOST ATTENTION
TO YOUR FURNITURES DESIGN, FUNCTION AND
THEIR COLOR. THE PERFECT SYNTHESIS BETWEEN
DESIGN CONTENT AND STRUCTURAL SOLIDITY. OTTO
EPITOMISES THE WARMTH OF YESTERDAY'S DESIGN
EXPRESSED IN THE LANGUAGE OF TODAY.
IT OFFERS PURE FORMS, FREE FROM EXCESSIVE DECORATIVE ELEMENTS, IN WHICH
PRACTICALITY IS THE PREVALENT
FEATURE. OTTO HAS TRULY
EYE-CATCHING STYLE.

\_OTTO SOFA SET

Otto, the modernized version of Scandinavian design, offers you a comfortable sitting area with its goose feather recline. It promises a comfortable and peaceful living space with its special color options, wooden leg design and modern design.

3' | W 235 - H 71 - D 96 • 2' | W 201 - H 71 - D 96 • 1' | W 112 - H 71 - D 96 cm

\_pg.74

MOMENTS IN LIFE, THAT WHEN CAPTURED TAKE ON SHAPE AND MEAN-ING. MATERIALS THAT ARE EXALTED IN THEIR MOST PERFECT FORM. EVERY DETAIL SPEAKS OF ATMOSPHERES AND PERSONALITIES. LIKE A STORY: THE SUMMARY OF A TALE TOLD THROUGH A SERIES OF OBJECTS THAT REPRESENT CRAFT, ITS PHILOSOPHY AND ITS CREATIVE SPIRIT, AND WHERE THE THREAD RUNNING THROUGH ALL THIS IS ALWAYS TIED TO THE EVOLUTION AND EXCITEMENT WE FIND IN SPECIAL PLACES LIKE