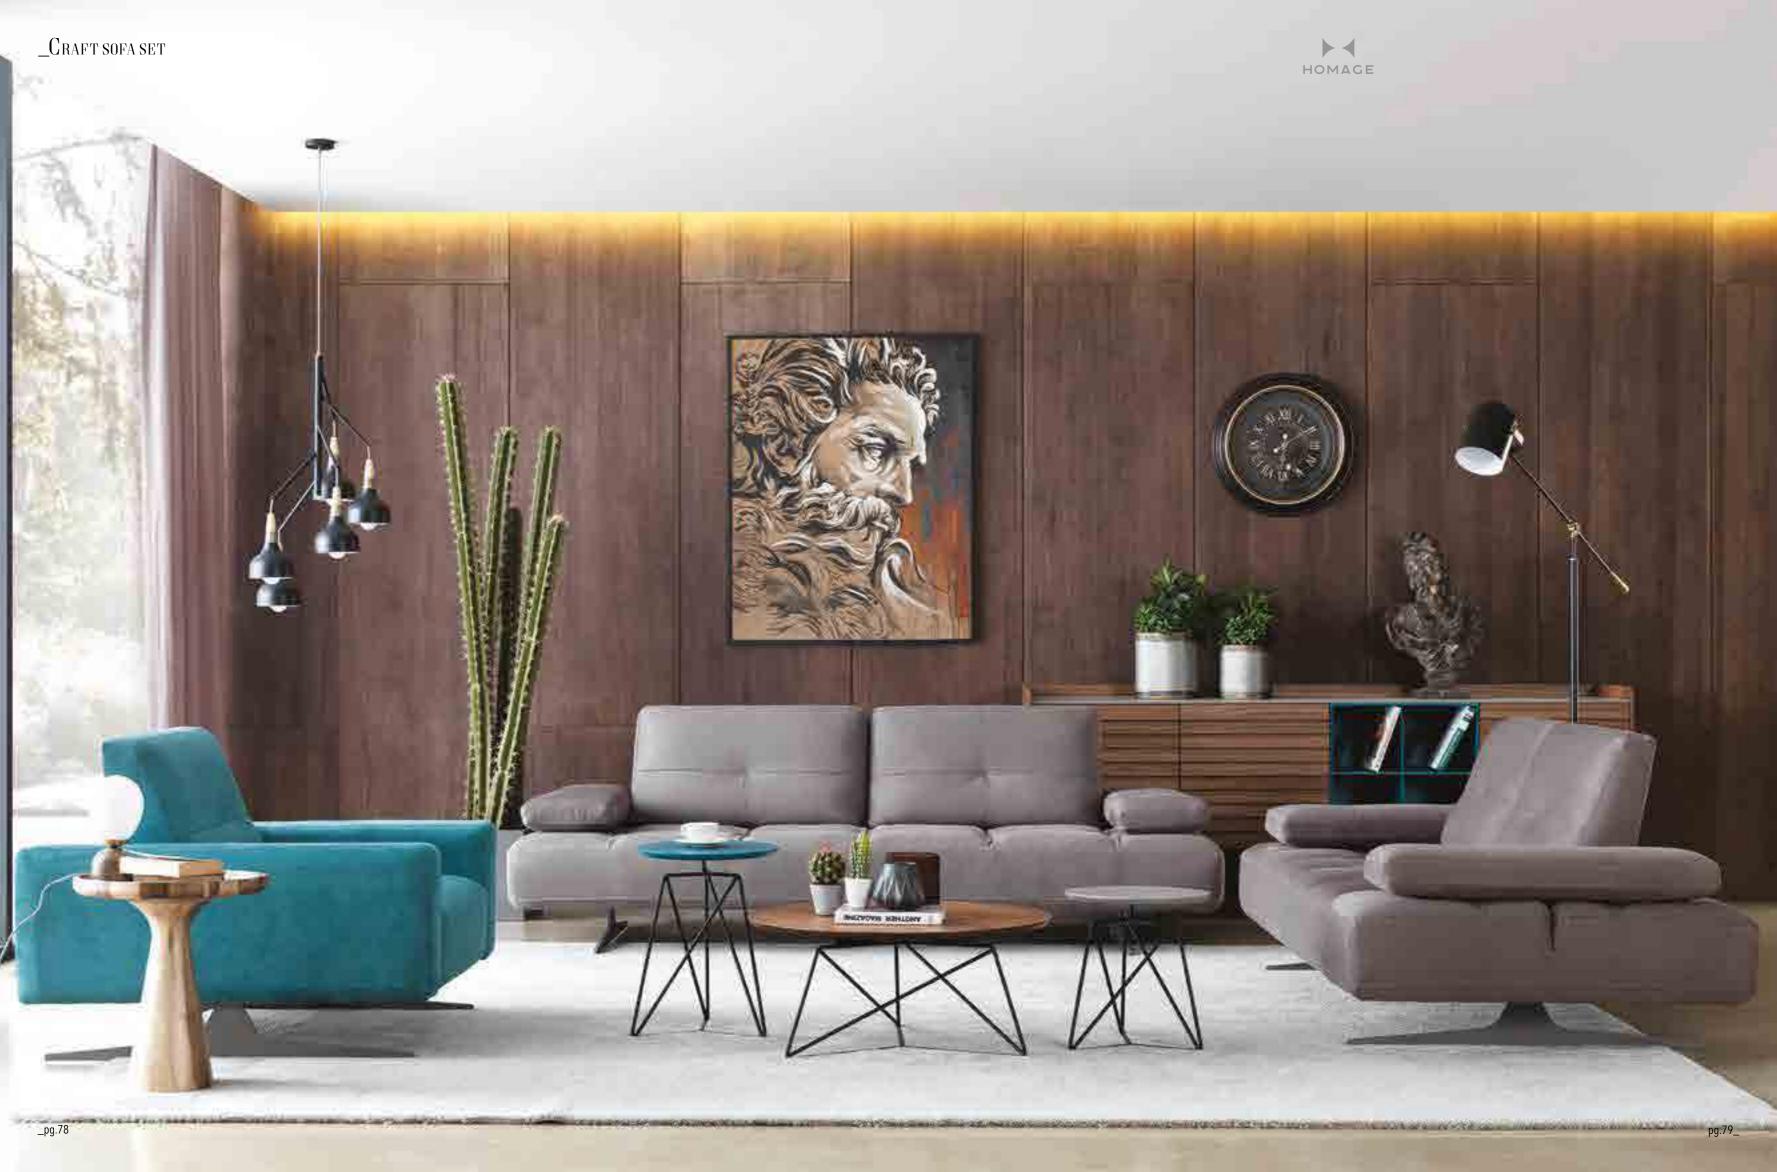

\_ CRAFT SOFA SET

3' | W 240 - H 85 - D 104 • 2' | W 210 - H 85 - D 104 • 1' | W 98 - H 85 - D 104 cm

# FOCUS ON THE ESSENTIAL

Get rid of the excess in your life and focus on the essential. Craft, which is a more comfortable seating area with its special back and arm mechanism, takes your room out of being messy and tiring with its balanced design.

Metal legs add a modern and minimalist look to the product.

 $85\,cm\,|\,W\,85\,-\,H\,85\,-\,D\,104\,\bullet\,Corner\,|\,W\,104\,-\,H\,85\,-\,D\,104\,\bullet\,3'\,|\,W\,205\,-\,H\,85\,-\,D\,104\,\bullet\,2'\,|\,W\,145\,-\,H\,85\,-\,D\,104\,cm$ 