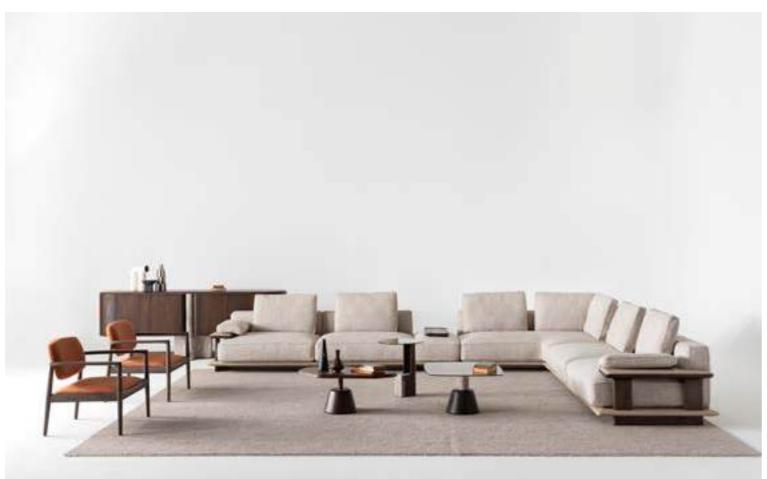

\_ERA SOFA SET

Era offers open elements with which to create chaises longues or poufs that can be arranged alongside the composition or used as free-standing elements, also for the centre of the room. The conjoining rectangular or trapezoidal elements feature innovative wood trays on which to place all kinds of objects.

\_pg.14

Era is a system of modular sofas featuring rigorous shapes. A design marked by geometrical lines, based on mix & match modular elements that came together in linear, angular compositions or with the addition of hanging trapezoidal or rectangular elements in unusual and highly appealing configurations.