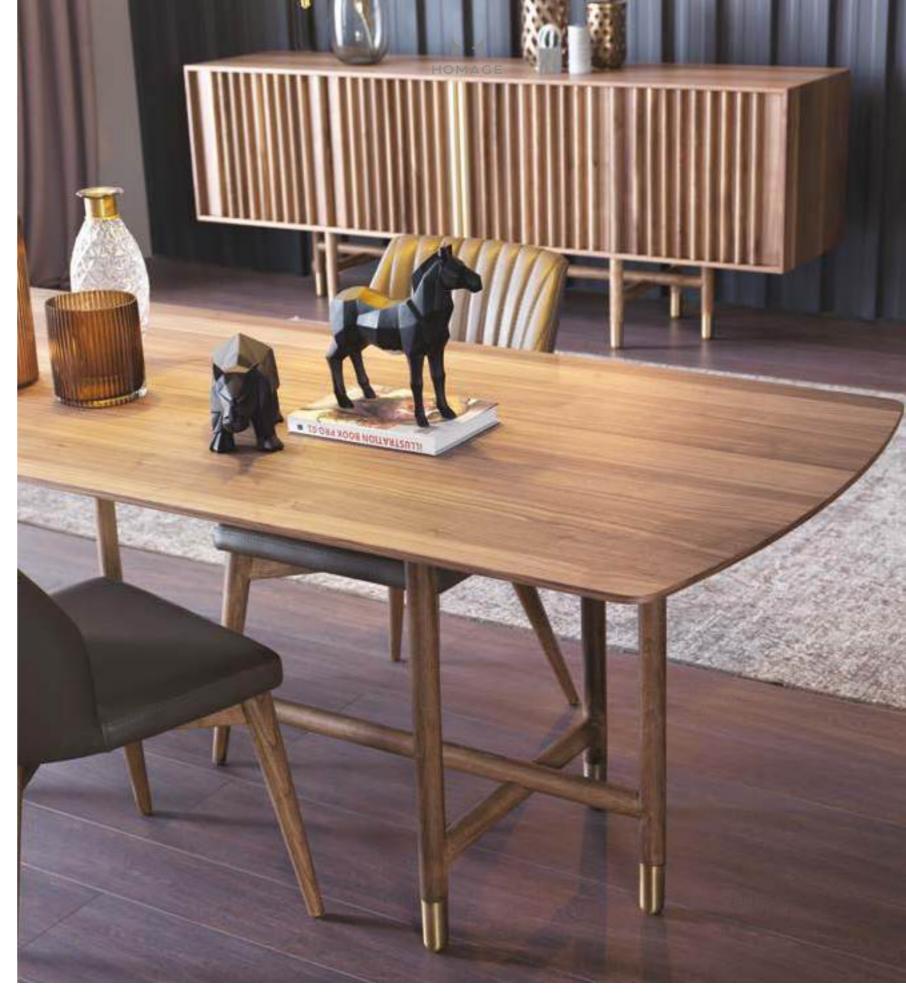

\_pg.111\_

THE LIVING ROOM HAS A SIGNIFICANT PLACE IN HUMAN LIFE . HAVING A WIDE RANGE OF FURNI-TURE CHOICES, PEOPLE ARE MADE TO BE COM-FORTABLE AND PEACEFUL MANNER BASED ON THEIR USE. WE NEED A DINING ROOM SET WHICH ALWAYS RELAXED, COM-FORTABLE, SHOULD BE DURABLE AND SHOULD MEET THE VALUE. ICON OFFERS LIVING SPACES WHERE EVERY DETAIL IS METICULOUSLY PLANNED FOR THE COMFORT OF LIFE, WHERE UNNEC-ESSARY ITEMS ARE NOT INCLUDED AND DISOR-DER IS NOT INCLUDED IN YOUR DAILY LIFE.

\_ICON DINING ROOM

I con Dining Room hides all the glitter of the city with its ceramic and bronze coating details. The product, in which walnut wood is used, also has a touch cover system. In this way, it offers a minimal design.

Console | W 230 - H 80 - D 50 • Table | W 210 - H 75 - D 90 • Chair | W 43 - H 90 - D 45 cm

For those who go on A JOURNEY TO REACH EXCELLENCE. THERE IS NO DIFFUCULTY.FOR THEM ,EVERY TAKEN STEP MEANS DISCOVERING NEW BEAUTIES. SEEING THE WORLD FROM ANOTHER WINDOW AND EXPERIENCE EMOTIONS WHICH WAS NOT FELT BEFORE. WHEN AESTHETIC AND COMFORT ARE IN QUESTION, YOUR DREAMS ARE UNLIMITED. AN ELEGANT RESULT IS OBTAINED WITH THE ADMIRABLE AESTHETIC AND REASONED FUNCTIONALITY.