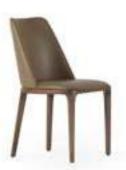

#### \_Chairs

\_ERA CHAIR | W 54 - H 67 - D 41 cm

\_ODEON CHAIR |W 61 - H 88 - D 57 cm

\_ICON CHAIR |W 43 - H 90 - D 45 cm

\_**LIMA** CHAIR |W 43 · H 90 · D 45 cm

\_OTTO CHAIR |W 50 - H 85 - D 55 cm