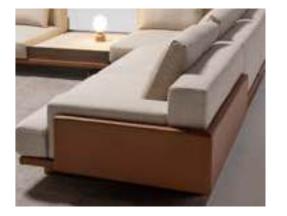

\_ERA SOFA SET

Era offers open elements with which to create chaises longues or poufs that can be arranged alongside the composition or used as free-standing elements, also for the centre of the room. The conjoining rectangular or trapezoidal elements feature innovative wood trays on which to place all kinds of objects.

\_pg.14

Era is a system of modular sofas featuring rigorous shapes. A design marked by geometrical lines, based on mix & match modular elements that came together in linear, angular compositions or with the addition of hanging trapezoidal or rectangular elements in unusual and highly appealing configurations.