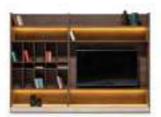

## \_WALL UNITS

- **156** \_ ERA
- 162 \_ ERA BOOKCASE
- 164 \_ EDESSA
- 170 \_ EDESSA BOOKCASE
- **172** \_ ODEON
- 176 \_ ODEON BOOKCASE
- 178 \_ ICON
- 180 \_ PIETRA
- 182 \_ NEXT
- 184 \_ OTTO
- 186 \_ LIMA
- 188 \_ AURA
- 190 \_ DIAMOND

Era wall unit consists of 4 different modules. These are shelves, bookshelves, showcases and TV blocks. You can use the module you want in ac- cordance with the intended use and create your own custom field. It turns into a unique and non-repeatable product with its product design in which special wood, metal and stone textures are used.

\_pg.154\_

Tv Block | W 200 - H 180 - D 45 cm Bookshelf | W 200 - H 180 - D 45 cm Showcase | W 120 - H 180 - D 45 cm

Era offers you a range for the living room with innovative features both in its design and development. The highest quality finishes provide modern suggestions for combining units to fit in exactly with the needs os each area.