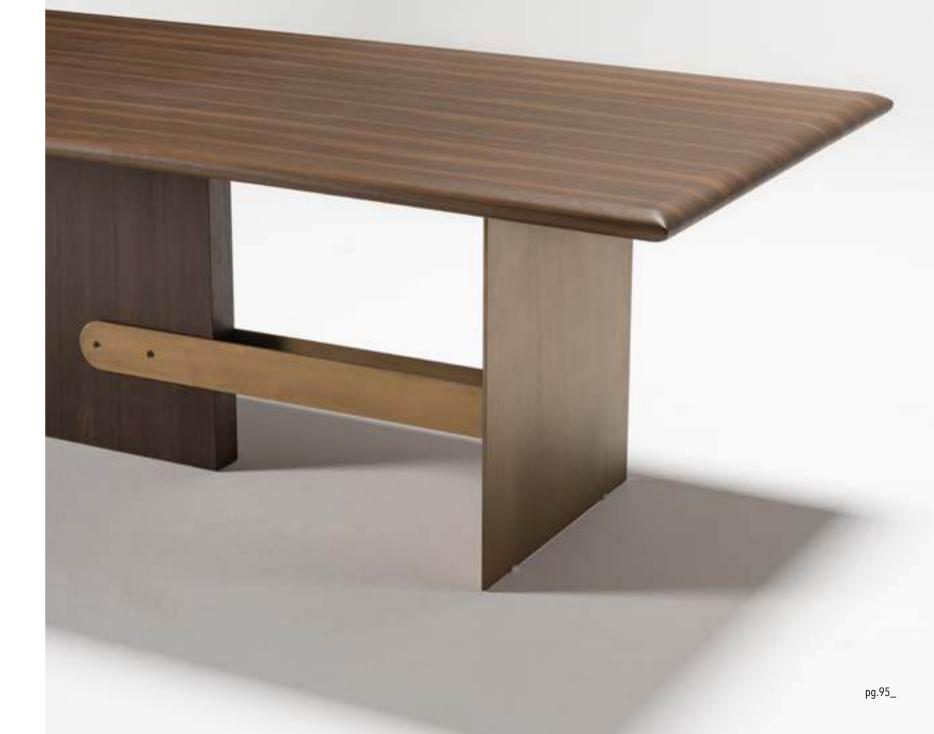

\_ERA DINING ROOM

Console | W 240 - H 82 - D 45 • Table | W 223 - H 76 - D 110 • Chair | W 54 - H 67 - D 41 cm

\_Era dining room

Era table, which has solid and characteristic features, is very rich to offer a range of options in the form of bottom table and leg with is specially designed assembly and production method. Imagine being able to touch thousands of years ago with the fusion glass technique used by Egyptians and Seljuks, as well as wood veneer top table produced with special craftsmanship, each one more special than the other or a travertine marble of your choice. Own an iconic product, not just a table.

The real stone texture, specially prepared for the ERA Series, is one of the elements that highlights the identity of the product. The marble used in ERA has been one of the rare stones with antibacterial properties, high durability and used in historical textures and special works in the past. One of the reasons why we prefer this stone is that it is one of the rare stones that carry the traces of past history.