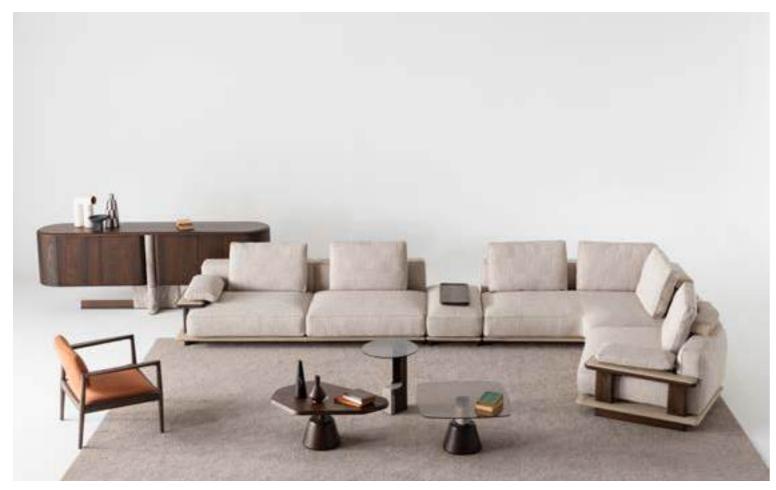

\_ERA SOFA SET

Era offers open elements with which to create chaises longues or poufs that can be arranged alongside the composition or used as free-standing elements, also for the centre of the room. The conjoining rectangular or trapezoidal elements feature innovative wood trays on which to place all kinds of objects.

\_pg.14

Era is a system of modular sofas featuring rigorous shapes. A design marked by geometrical lines, based on mix & match modular elements that came together in linear, angular compositions or with the addition of hanging trapezoidal or rectangular elements in unusual and highly appealing configurations.