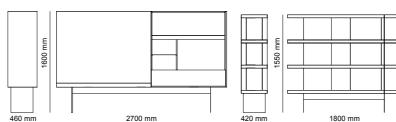

\_ERA DINING ROOM

Console | W 240 - H 82 - D 45 • Table | W 223 - H 76 - D 110 • Chair | W 54 - H 67 - D 41 cm

\_Era dining room

Era table, which has solid and characteristic features, is very rich to offer a range of options in the form of bottom table and leg with is specially designed assembly and production method. Imagine being able to touch thousands of years ago with the fusion glass technique used by Egyptians and Seljuks, as well as wood veneer top table produced with special craftsmanship, each one more special than the other or a travertine marble of your choice. Own an iconic product, not just a table.

The real stone texture, specially prepared for the ERA Series, is one of the elements that highlights the identity of the product. The marble used in ERA has been one of the rare stones with antibacterial properties, high durability and used in historical textures and special works in the past. One of the reasons why we prefer this stone is that it is one of the rare stones that carry the traces of past history.