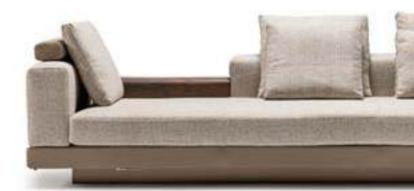

\_ERA SOFA SET

Era offers open elements with which to create chaises longues or poufs that can be arranged alongside the composition or used as free-standing elements, also for the centre of the room. The conjoining rectangular or trapezoidal elements feature innovative wood trays on which to place all kinds of objects.

\_pg.14

Era is a system of modular sofas featuring rigorous shapes. A design marked by geometrical lines, based on mix & match modular elements that came together in linear, angular compositions or with the addition of hanging trapezoidal or rectangular elements in unusual and highly appealing configurations.

2' WITH TABLE | W 206 - H 79 - D 103 cm

1' | W125 - H 79 - D 103 cm

3' | W226 - H 79 - D 103 cm

\_pg.16

LIGHT IS INHERENT FOR SOME. THEY DON'T MAKE AN EFFORT TO LOOK DIF-FERENT, MAGNIFICENT; BE-CAUSE THEY ARE NATURAL BORN DIFFERENT, EVERY WHERE YOU LOOK AT YOU CAN SEE THEM. LIKE A STAR CROWNING THE SKY IN THE NIGHTS, A DEW-DROP ADORNING A LEAF OR LIKE THE HEART OF A PRECIOUS DIAMOND. THEY GIVE A QUITE DIFFERENT MEANING TO GRACE. Exactly like edessa, GIVING NEW MEANINGS TO YOUR LIFE, BRINGING YOUR HOME TOGETHER WITH LIGHT OF GRACE AND ELEGANCE. EDESSA WAS DESIGNED BY INSPIRATION FROM THE MACNIFIENCE OF NATURE.