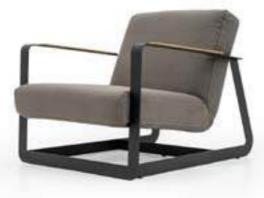

\_pg.80

\_LEMA ARMCHAIR |W 82 - H 106 - D 91 cm

\_LOFT ARMCHAIR |W73-H72-D84cm

\_ODEON ARMCHAIR

\_EDESSA ARMCHAIR | W 90 - H 72 - D 100 cm

\_IRON ARMCHAIR

\_ERA ARMCHAIR

\_NEXT ARMCHAIR | W 75 - H 72 - D 83 cm