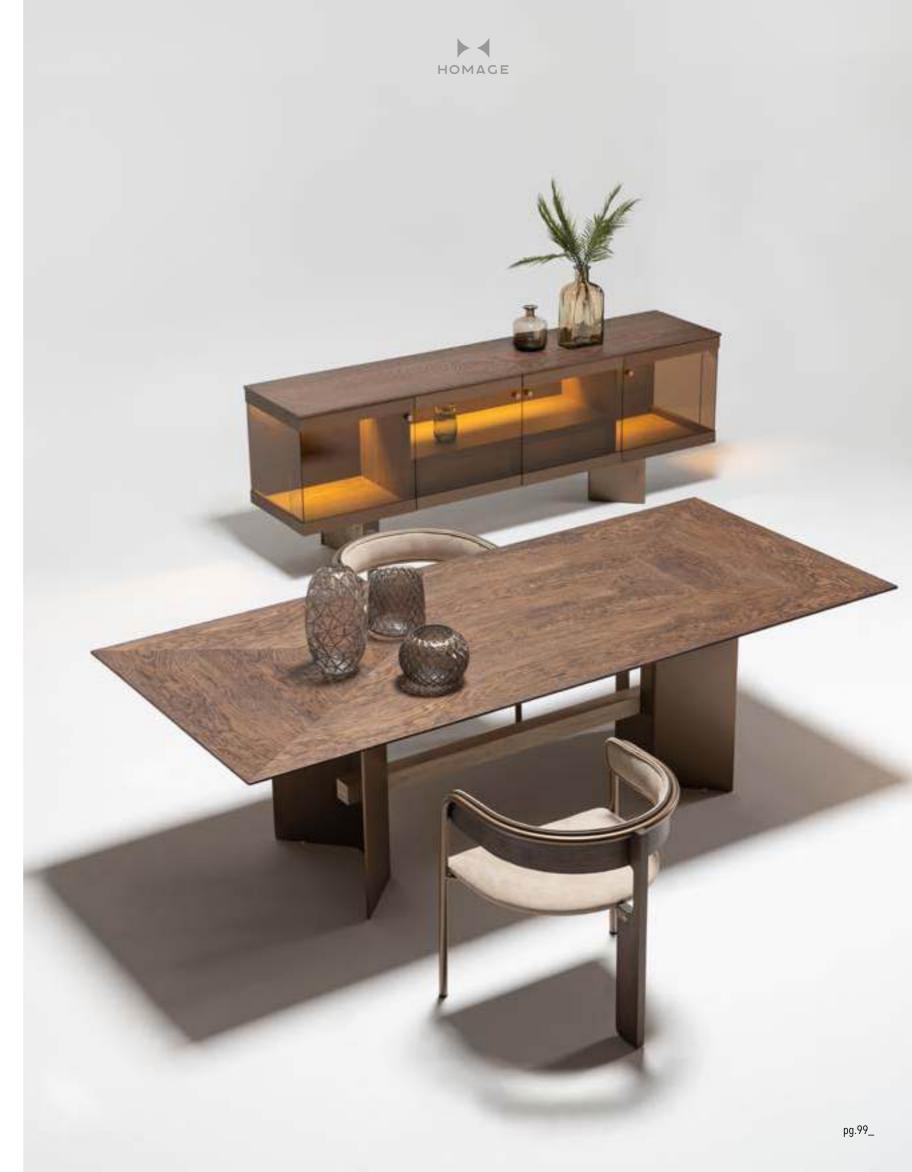

\_EDESSA SOFA SET

CENTRAL MODUL | W166 - H 79 - D 118 cm

4 SEATER WITH ARM & FLAP | W297 - H 79 - D 118 cm

\_Edessa sofa set

THE DOORS OF YOUR
PRIVATE HOMES. ODEO HAS
A LIVELY, BEAUTIFUL, INTELLIGENT,
PRACTICAL, SPECIAL DESIGN, FUTURISTIC,
SPARKLING, SEDUCTIVE AND UNIQUE SPIRIT. IT
HAS BEEN PRESENTED TO YOU TO GIVE YOU IDEAS,
DESIRES. THANKS TO ODEON, YOU CAN FULFILL
YOUR WISH WHENEVER YOU WANT. WHATEVER
YOUR ROOM PLAN, WHATEVER SQUARE METER
YOU HAVE, ODEON HAS BEEN DEVELOPED
TO MAKE EVERY DAY EASIER. IT WAS DESIGNED FROM INSPIRATION FROM
THE SPLENDOR OF
NATURE.