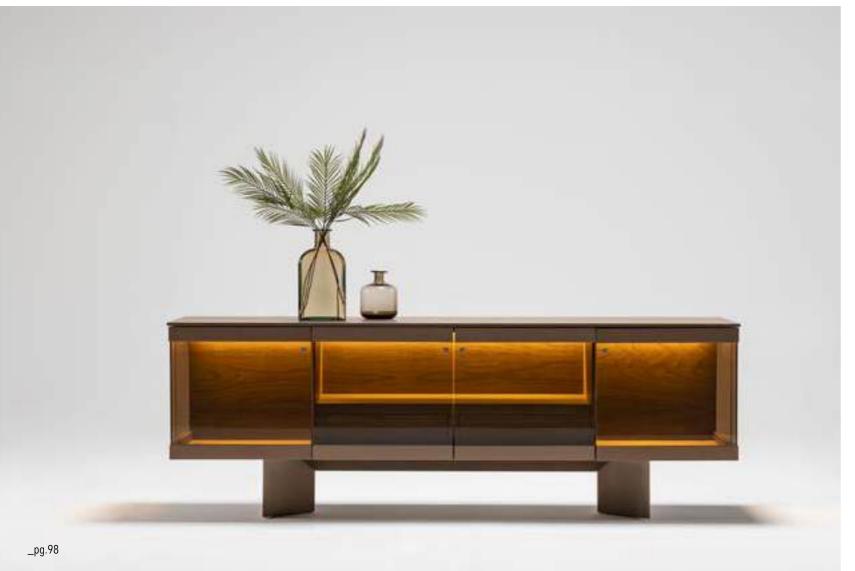

\_EDESSA SOFA SET

CENTRAL MODUL | W166 - H 79 - D 118 cm

4 SEATER WITH ARM & FLAP | W297 - H 79 - D 118 cm

\_Edessa sofa set

THE DOORS OF YOUR
PRIVATE HOMES. ODEO HAS
A LIVELY, BEAUTIFUL, INTELLIGENT,
PRACTICAL, SPECIAL DESIGN, FUTURISTIC,
SPARKLING, SEDUCTIVE AND UNIQUE SPIRIT. IT
HAS BEEN PRESENTED TO YOU TO GIVE YOU IDEAS,
DESIRES. THANKS TO ODEON, YOU CAN FULFILL
YOUR WISH WHENEVER YOU WANT. WHATEVER
YOUR ROOM PLAN, WHATEVER SQUARE METER
YOU HAVE, ODEON HAS BEEN DEVELOPED
TO MAKE EVERY DAY EASIER. IT WAS DESIGNED FROM INSPIRATION FROM
THE SPLENDOR OF
NATURE.