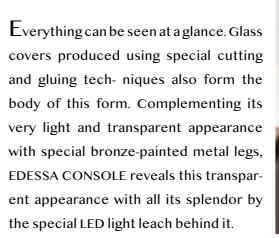

material : glass / stone

material : glass / thermo

material : thermo / thermo

\_pg.96

\_EDESSA DINING ROOM

Console | W 230 - H 80 - D 45 • Table | W 250 - H 75 - D 110 • Chair | W 54 - H 67 - D 41 cm

\_Edessa dining room

\_EDESSA SOFA SET

CENTRAL MODUL | W166 - H 79 - D 118 cm

4 SEATER WITH ARM & FLAP | W297 - H 79 - D 118 cm

\_Edessa sofa set

THE DOORS OF YOUR
PRIVATE HOMES. ODEO HAS
A LIVELY, BEAUTIFUL, INTELLIGENT,
PRACTICAL, SPECIAL DESIGN, FUTURISTIC,
SPARKLING, SEDUCTIVE AND UNIQUE SPIRIT. IT
HAS BEEN PRESENTED TO YOU TO GIVE YOU IDEAS,
DESIRES. THANKS TO ODEON, YOU CAN FULFILL
YOUR WISH WHENEVER YOU WANT. WHATEVER
YOUR ROOM PLAN, WHATEVER SQUARE METER
YOU HAVE, ODEON HAS BEEN DEVELOPED
TO MAKE EVERY DAY EASIER. IT WAS DESIGNED FROM INSPIRATION FROM
THE SPLENDOR OF
NATURE.