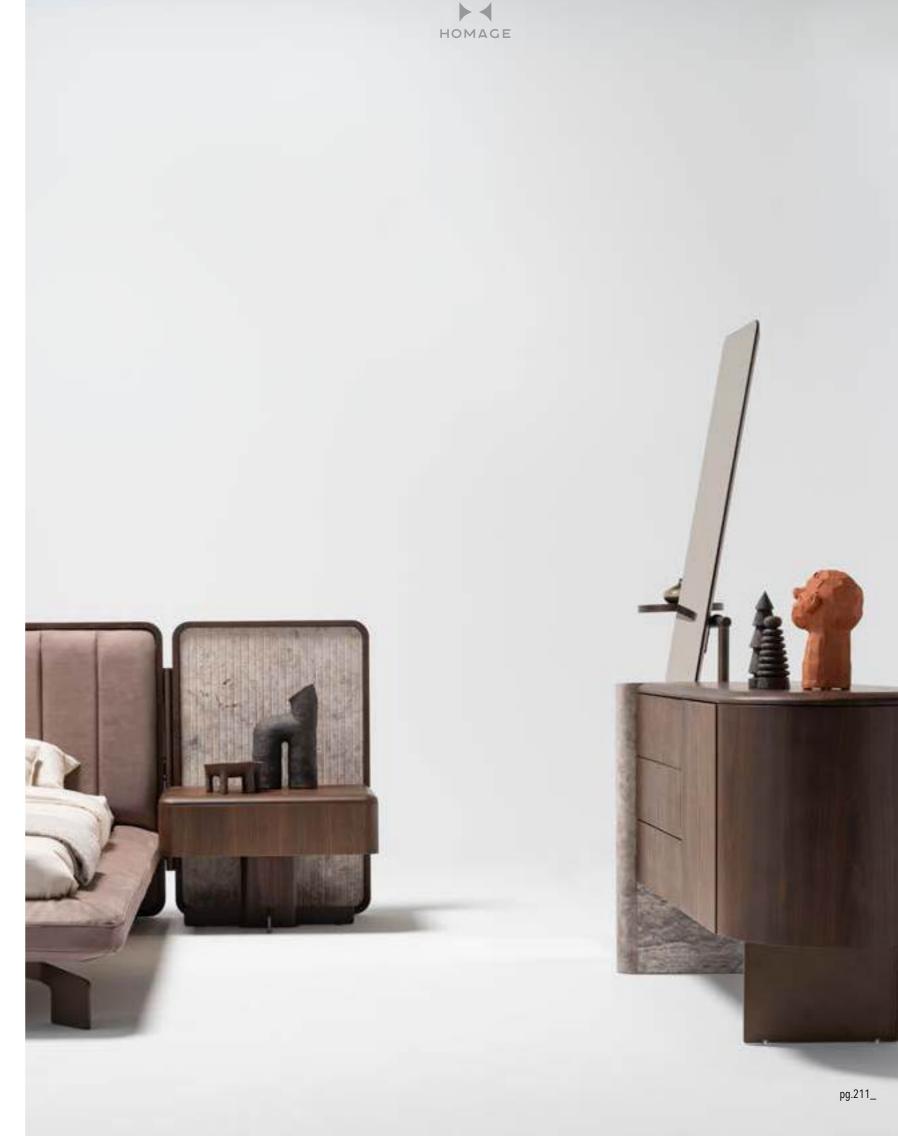

LY, BEAUTIFUL, INTELLICENT,
PRACTICAL, SPECIAL DESIGN, FUTURISTIC,
SPARKLING, SEDUCTIVE AND UNIQUE SPIRIT. IT
HAS BEEN PRESENTED TO YOU TO GIVE YOU IDEAS,
DESIRES. THANKS TO ODEON, YOU CAN FULFILL
YOUR WISH WHENEVER YOU WANT. WHATEVER
YOUR ROOM PLAN, WHATEVER SQUARE METER
YOU HAVE, ODEON HAS BEEN DEVELOPED
TO MAKE EVERY DAY EASIER. IT WAS DESIGNED FROM INSPIRATION FROM
THE SPLENDOR OF
NATURE.

\_ODEON BEDROOM







#### INDISPENSIBLE LIVING AREA

Home, for arrival and departure. An intelligent and lively system, organized but free, where the present and past coexist, where suggestions and differences are gathered. Odeon draws and creates essential structures of space. Its modules have been imagined and designed to be part of personal experiences and to tell personal stories.

























THE BEDROOM HAS A SIGNIFICANT PLACE IN HUMAN LIFE. HAVING A WIDE RANGE OF FURNI-TURE CHOICES , PEOPLE ARE MADE TO BE COM-FORTABLE AND PEACEFUL MANNER BASED ON THEIR USE. WE NEED A BEDROOM SET WHICH ALWAYS RELAXED, COM-FORTABLE, SHOULD BE DURABLE AND SHOULD MEET THE VALUE. ICON OFFERS LIVING SPACES WHERE EVERY DETAIL IS METICULOUSLY PLANNED FOR THE COMFORT OF LIFE, WHERE UNNEC-ESSARY ITEMS ARE NOT INCLUDED AND DISOR-DER IS NOT INCLUDED IN YOUR DAILY LIFE.

#### \_ICON BEDROOM











#### ELEGANT MINIMAL, INNOVATIVE

Icon hides all the glitter of the city with its ceramic and bronze coating details. The product, in which walnut wood is used, also has a touch cover system. In this way, it offers a minimal design.



Wardrobe | W 270 - H 230 - D 70 cm Bed | W 210 - H 75 - D 90