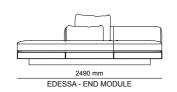

\_EDESSA SOFA SET

CENTRAL MODUL | W166 - H 79 - D 118 cm

4 SEATER WITH ARM & FLAP | W297 - H 79 - D 118 cm

\_Edessa sofa set

THE DOORS OF YOUR
PRIVATE HOMES. ODEO HAS
A LIVELY, BEAUTIFUL, INTELLIGENT,
PRACTICAL, SPECIAL DESIGN, FUTURISTIC,
SPARKLING, SEDUCTIVE AND UNIQUE SPIRIT. IT
HAS BEEN PRESENTED TO YOU TO GIVE YOU IDEAS,
DESIRES. THANKS TO ODEON, YOU CAN FULFILL
YOUR WISH WHENEVER YOU WANT. WHATEVER
YOUR ROOM PLAN, WHATEVER SQUARE METER
YOU HAVE, ODEON HAS BEEN DEVELOPED
TO MAKE EVERY DAY EASIER. IT WAS DESIGNED FROM INSPIRATION FROM
THE SPLENDOR OF
NATURE.