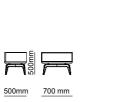

\_pg.80

\_LEMA ARMCHAIR |W 82 - H 106 - D 91 cm

\_LOFT ARMCHAIR |W73-H72-D84cm

\_ODEON ARMCHAIR

\_EDESSA ARMCHAIR | W 90 - H 72 - D 100 cm

\_IRON ARMCHAIR

\_ERA ARMCHAIR

\_NEXT ARMCHAIR | W 75 - H 72 - D 83 cm

\_GAMMA ARMCHAIR |W75-H75-D80cm

\_BREA ARMCHAIR |W75-H72-D83cm

\_OPERA ARMCHAIR