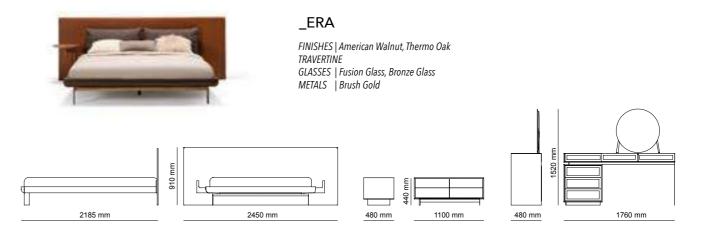

#### \_ERA

FINISHES | American Walnut, Thermo Oak TRAVERTINE GLASSES | Fusion Glass, Bronze Glass METALS | Brush Gold