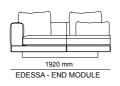

a, its philosophy and its creative spirit, and where the thread running through all this is always tied to the evolution and excitement we find in special places like your home.



\_AURA BEDROOM







#### COMFORTABLE & PEACEFUL LIVING AREA

Round wooden handles were used in the product that naturalness and modernity came together. Also produced using wooden legs and striped design, Aura offers a warmer and more intimate living space with its retro modern design.

Wardrobe |W 270 -H 230 - D 69 cm Bed |W 198 -H 110 - D225 cm Dresser |W 130 - H 92 - D 50 cm Nightstand |W 70 - H 60 - D 45 cm





## \_TECHNICAL DETAILS

ACCESSORIES\_ 276

SOFAS \_ **278** 

DINING ROOMS \_ 284

BEDROOMS \_ 288



































\_ERA















\_ERA CORNER









\_EDESSA

















\_EDESSA CORNER







\_ODEON CORNER













DIAMOND : B MODULE

\_DIAMOND











\_NEXT







\_GAMMA & GAMMA CORNER













\_ICON









\_OPUS









\_OPUS CORNER







\_CRAFT CORNER & RELAX











#### \_DINING ROOMS | TECHNICAL DETAILS

#### \_ERA

FINISHES | American Walnut, Thermo Oak TRAVERTINE GLASSES | Fusion Glass, Bronze Glass METALS | Brush Gold













## \_ICON FINISHES | American Walnut







#### \_EDESSA

FINISHES | American Walnut, Intra Oak TRAVERTINE GLASSES | Bronze Glass











#### \_ODEON









515 mm

#### \_BEDROOMS | TECHNICAL DETAILS





















#### \_BEDROOMS | TECHNICAL DETAILS

## mm with the second seco

\_ICON

FINISHES | American Walnut, Scarlett, Crown











\_ZEN

FINISHES | Turkish Walnut, P