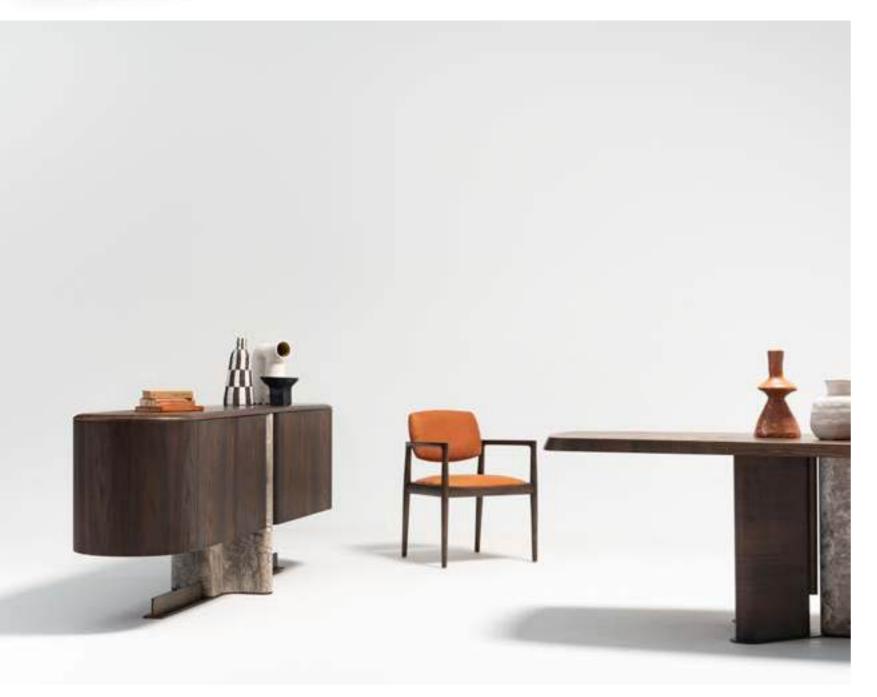

# \_DINING ROOMS

**92** \_ ERA

102 \_ EDESSA

108 \_ ODEON

116 \_ ICON

122 \_ PIETRA

126 \_ DIAMOND

134 \_ LIMA

138 \_ AURA

**146** \_ OTTO

152 \_ CHAIRS

International's journey BEGINS WITH NATURALNESS. ALL THE MATERIALS USED WERE SPECIALLY PRODUCED TO BE FREE FROM ARTIF ICI-ALITY AND IN HARMONY WITH EACH OTHER. THE GLASS MA-TERIALS USED IN ERA WERE SPECIALLY PRODUCED WITH THE FUSION TECHNIQUE. THE PROCESS, WHICH IS MADE AFTER THE TRANSPARENT AND COLORED GLASS IS CUT INTO THE DESIRED FORM WHEN COLD, IS PLACED ACCORDING TO THE SPECIF IED SHAPE, AND COOKED AT 750-900 DEGREES IN OVENS SPECIAL FOR GLASS, IS CALLED "GLASS FUSION". THE FUSION TECHNIQUE IS COMPLETELY HANDCRAFTED. SO ONE OF THE OBJECTS IS SIMILAR TO THE OTHER, BUT NEVER THE

\_ERA DINING ROOM

Console | W 240 - H 82 - D 45 • Table | W 223 - H 76 - D 110 • Chair | W 54 - H 67 - D 41 cm

\_Era dining room

Era table, which has solid and characteristic features, is very rich to offer a range of options in the form of bottom table and leg with is specially designed assembly and production method. Imagine being able to touch thousands of years ago with the fusion glass technique used by Egyptians and Seljuks, as well as wood veneer top table produced with special craftsmanship, each one more special than the other or a travertine marble of your choice. Own an iconic product, not just a table.

The real stone texture, specially prepared for the ERA Series, is one of the elements that highlights the identity of the product. The marble used in ERA has been one of the rare stones with antibacterial properties, high durability and used in historical textures and special works in the past. One of the reasons why we prefer this stone is that it is one of the rare stones that carry the traces of past history.