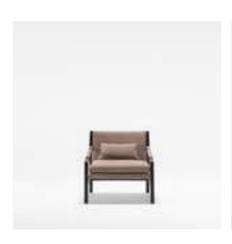

\_ CRAFT SOFA SET

3' | W 240 - H 85 - D 104 • 2' | W 210 - H 85 - D 104 • 1' | W 98 - H 85 - D 104 cm

# FOCUS ON THE ESSENTIAL

Get rid of the excess in your life and focus on the essential. Craft, which is a more comfortable seating area with its special back and arm mechanism, takes your room out of being messy and tiring with its balanced design.

Metal legs add a modern and minimalist look to the product.

 $85\,cm\,|\,W\,85\,-\,H\,85\,-\,D\,104\,\bullet\,Corner\,|\,W\,104\,-\,H\,85\,-\,D\,104\,\bullet\,3'\,|\,W\,205\,-\,H\,85\,-\,D\,104\,\bullet\,2'\,|\,W\,145\,-\,H\,85\,-\,D\,104\,cm$ 