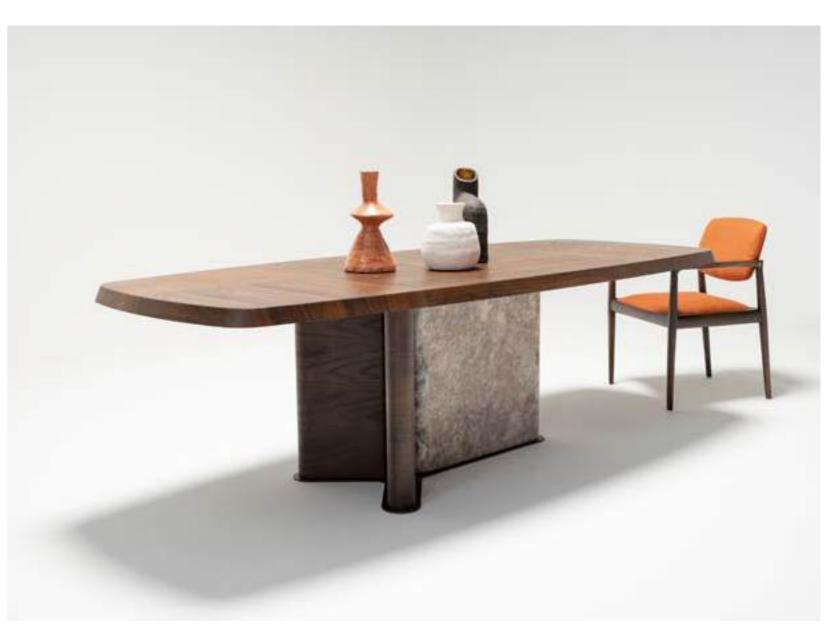

### \_ODEON DINING ROOM

# INSPIRATION FROM THE NATURE

Odeon is a collection with rounded lines with the best materials. All the materials used were specially produced to be free from artificiality and in harmony with each other. Odeon series is designed with glass details. "Bronz glass" is used, which provides a whole with wood. In order to preserve the naturalness of the product, the most special walnut and oak veneers have been selected.

Console | W 240 - H 85 - D 51 • Table | W 230 / 278 - H 82 - D 100 • Chair | W 61 - H 88 - D 57 cm

\_pg.109\_

Odeon, which has the perfect harmony of natural stone and wood. Its design that make your room timeless by a sense of history and a piece of the future.