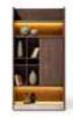

## \_WALL UNITS

- **156** \_ ERA
- 162 \_ ERA BOOKCASE
- 164 \_ EDESSA
- 170 \_ EDESSA BOOKCASE
- **172** \_ ODEON
- 176 \_ ODEON BOOKCASE
- 178 \_ ICON
- 180 \_ PIETRA
- 182 \_ NEXT
- 184 \_ OTTO
- 186 \_ LIMA
- 188 \_ AURA
- 190 \_ DIAMOND

Era wall unit consists of 4 different modules. These are shelves, bookshelves, showcases and TV blocks. You can use the module you want in ac- cordance with the intended use and create your own custom field. It turns into a unique and non-repeatable product with its product design in which special wood, metal and stone textures are used.

\_pg.154\_

Tv Block | W 200 - H 180 - D 45 cm Bookshelf | W 200 - H 180 - D 45 cm Showcase | W 120 - H 180 - D 45 cm

Era offers you a range for the living room with innovative features both in its design and development. The highest quality finishes provide modern suggestions for combining units to fit in exactly with the needs os each area.