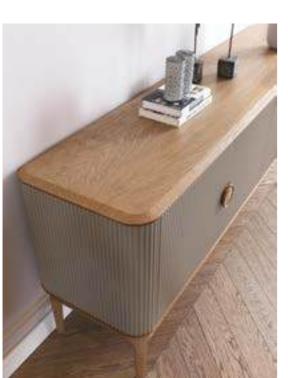

# COMFORTABLE & PEACEFUL LIVING AREA

Round wooden handles were used in the product that naturalness and modernity came together. Also produced using wooden legs and striped design, Aura offers a warmer and more intimate living space with its retro modern design.