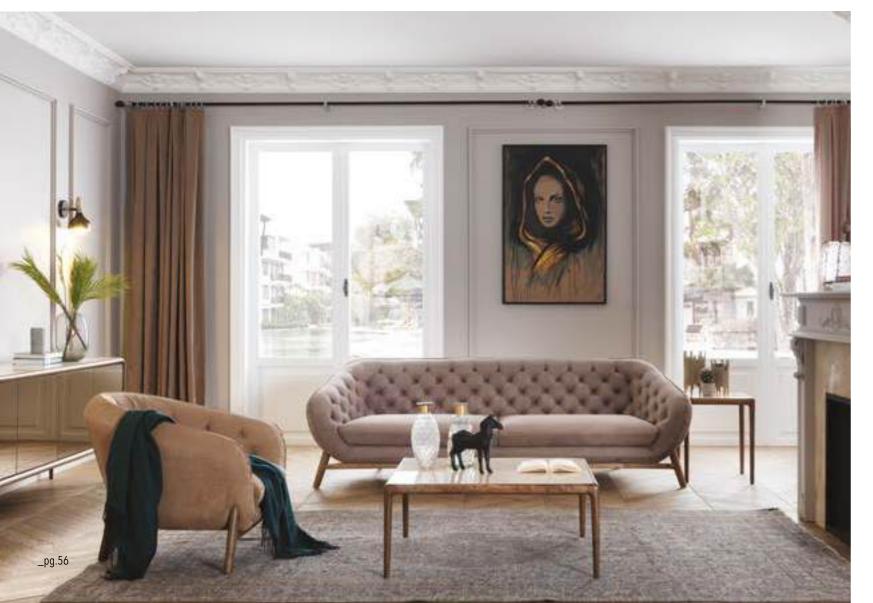

Corner | W 122 - H 72 - D 122 cm

THE LIVING ROOM HAS A SIGNIFICANT PLACE IN HUMAN LIFE. HAVING A WIDE RANGE OF FURNI-TURE CHOICES , PEOPLE ARE MADE TO BE COM-FORTABLE AND PEACEFUL MANNER BASED ON THEIR USE. WE NEED A SOFA SET WHICH ALWAYS RE-LAXED, COMFORTABLE, SHOULD BE DURABLE AND SHOULD MEET THE VALUE. ICON OFFERS LIVING SPACES WHERE EVERY DETAIL IS METIC-ULOUSLY PLANNED FOR THE COMFORT OF LIFE, WHERE UNNECESSARY ITEMS ARE NOT INCLUD-ED AND DISORDER IS NOT INCLUDED IN YOUR DAILY LIFE.

\_ICON SOFA SET

## LET FEEL YOURSELF DISTINCTIVE

Icon Sofa offers you a new change with the application of past design trends to the present. It will add a rich look to your living space with its special fabric options, wooden bottom frame and quilted design.