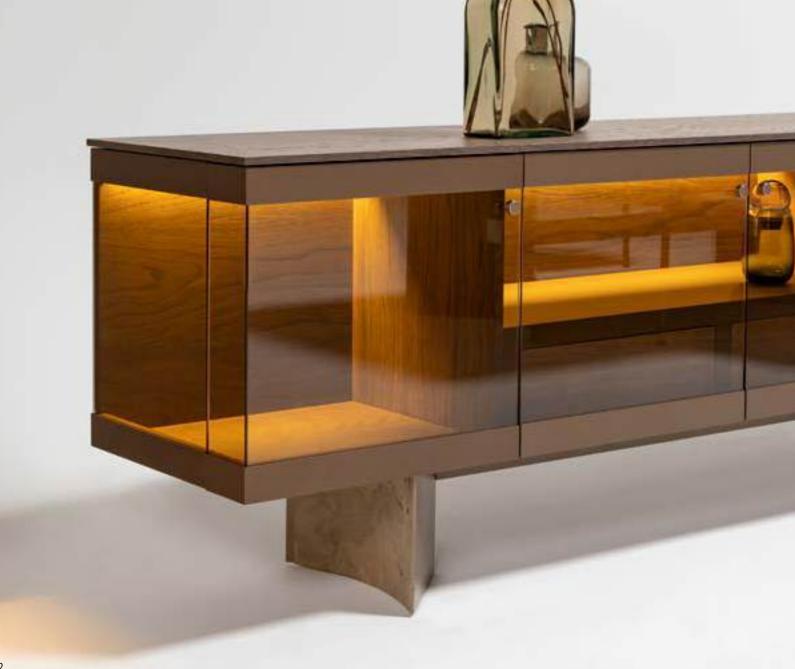

\_DIAMOND DINING ROOM

\_DIAMOND DINING ROOM

SOUL AND TECHNOLOGY FOR UNIQUE AND EXCLU-SIVE FURNISHINGS THAT CONSTANTLY ELICIT NEW EMOTIONS, TO BE EXPERI-ENCED EVERY DAY. LIMA IS A COLLECTION WHICH SHARES THE CUL-TURE OF CREATIVITY AND PRODUCT, INNOVATION AND EXPERIMENTATION, NOT AS ENDS IN THEM-SELVES, BUT PROJECTED TOWARDS DAILY LIVING. A LANGUAGE OF MO-DERNITY, CAPABLE OF INDULGING DIFFERENT PERSONALITIES, WHILE MAINTAINING UNCHANGED THE CHARACTERS AND LANGUAGES OF AN INDUSTRY THAT HAS ALWAYS REGARDED EVERY PROJECT AS A CHALLENGE.

Diamond, which has convex design lines, is adorned with natural walnut solid details. It opens the door of your living spaces with its bronze metal legs and lacquered body structure.