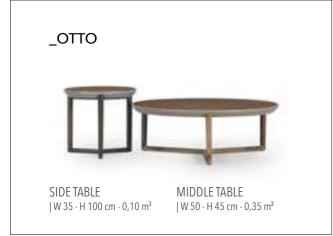

\_OTTO SOFA SET

Otto, the modernized version of Scandinavian design, offers you a comfortable sitting area with its goose feather recline. It promises a comfortable and peaceful living space with its special color options, wooden leg design and modern design.

3' | W 235 - H 71 - D 96 • 2' | W 201 - H 71 - D 96 • 1' | W 112 - H 71 - D 96 cm

\_pg.74

MOMENTS IN LIFE, THAT WHEN CAPTURED TAKE ON SHAPE AND MEAN-ING. MATERIALS THAT ARE EXALTED IN THEIR MOST PERFECT FORM. EVERY DETAIL SPEAKS OF ATMOSPHERES AND PERSONALITIES. LIKE A STORY: THE SUMMARY OF A TALE TOLD THROUGH A SERIES OF OBJECTS THAT REPRESENT CRAFT, ITS PHILOSOPHY AND ITS CREATIVE SPIRIT, AND WHERE THE THREAD RUNNING THROUGH ALL THIS IS ALWAYS TIED TO THE EVOLUTION AND EXCITEMENT WE FIND IN SPECIAL PLACES LIKE