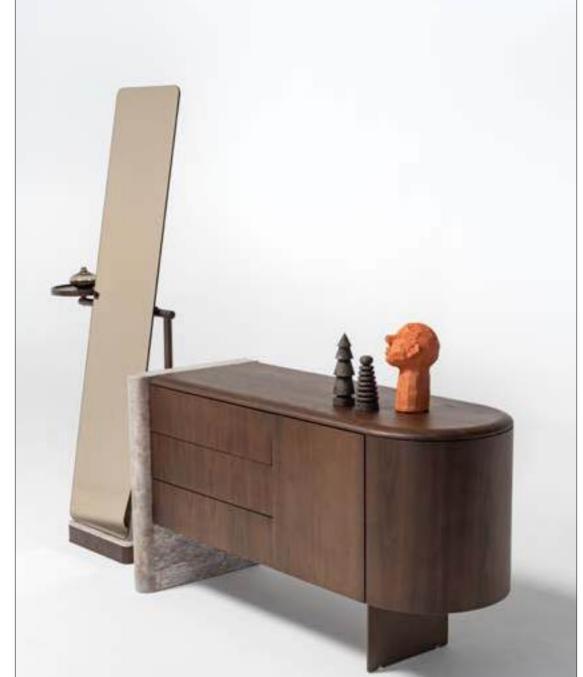

\_ERA BEDROOM

Era includes the small details that make great furniture. The feel, the proportions, the materials, the finish... It is only when all these are in perfect harmony that the quality can be appreciated.

Wardrobe module | W94.5 - H230 - D61 cm Bed | W245 - H91 - D218 cm Dresser | W175 - H151 - D48 cm Nightstand | W110 - H44 - D48 cm

\_pg.194

# A NEW EXPERIENCE OF RELAXATION

Exclusive designs, rare and precious materials and fine workmanship. Era captivates with its minimalist but sophisticated aesthetic. The highest quality finishes provide modern suggestions for combining units to fit in exactly with the needs os each area.