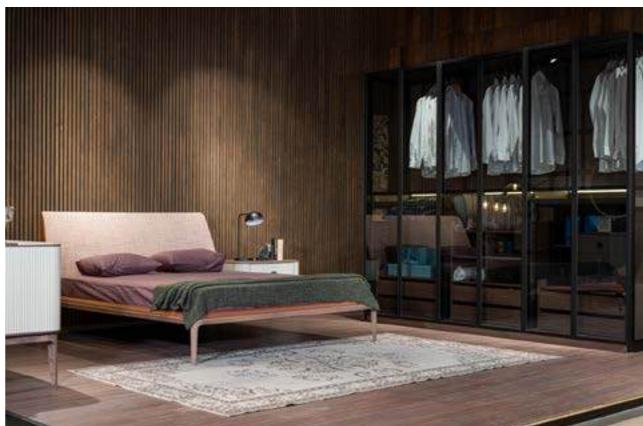

## \_BEDROOMS

**194** \_ ERA

202 \_ EDESSA

210 \_ODEON

216 \_ LAGO WARDROPE

218 \_ ICON

**224** \_ LIGNA

230 \_ OTTO

\_ERA BEDROOM

Era includes the small details that make great furniture. The feel, the proportions, the materials, the finish... It is only when all these are in perfect harmony that the quality can be appreciated.

Wardrobe module | W94.5 - H230 - D61 cm Bed | W245 - H91 - D218 cm Dresser | W175 - H151 - D48 cm Nightstand | W110 - H44 - D48 cm

\_pg.194

# A NEW EXPERIENCE OF RELAXATION

Exclusive designs, rare and precious materials and fine workmanship. Era captivates with its minimalist but sophisticated aesthetic. The highest quality finishes provide modern suggestions for combining units to fit in exactly with the needs os each area.