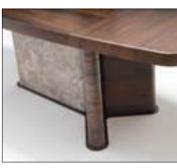

\_ERA DINING ROOM

Console | W 240 - H 82 - D 45 • Table | W 223 - H 76 - D 110 • Chair | W 54 - H 67 - D 41 cm

\_Era dining room

Era table, which has solid and characteristic features, is very rich to offer a range of options in the form of bottom table and leg with is specially designed assembly and production method. Imagine being able to touch thousands of years ago with the fusion glass technique used by Egyptians and Seljuks, as well as wood veneer top table produced with special craftsmanship, each one more special than the other or a travertine marble of your choice. Own an iconic product, not just a table.

The real stone texture, specially prepared for the ERA Series, is one of the elements that highlights the identity of the product. The marble used in ERA has been one of the rare stones with antibacterial properties, high durability and used in historical textures and special works in the past. One of the reasons why we prefer this stone is that it is one of the rare stones that carry the traces of past history.