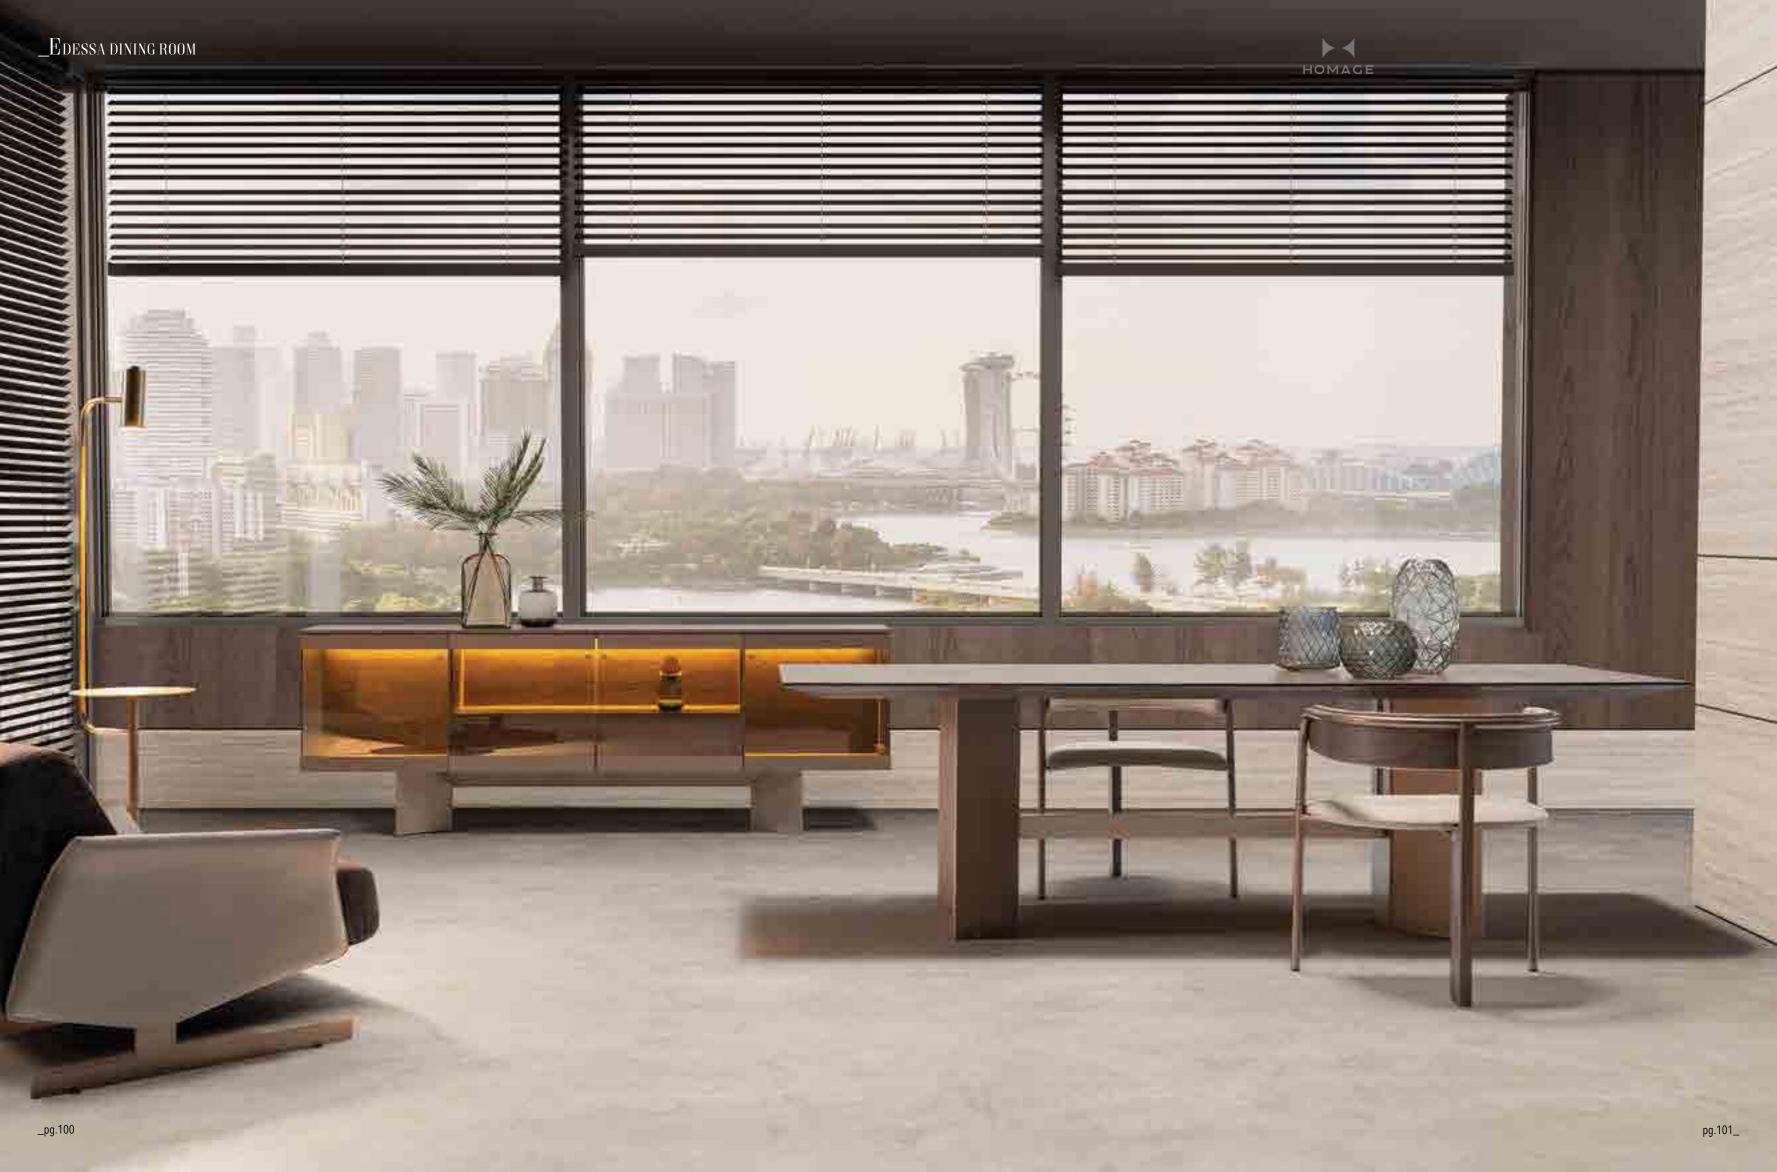

material : glass / stone

material : glass / thermo

material : thermo / thermo

\_pg.96

\_EDESSA DINING ROOM

Console | W 230 - H 80 - D 45 • Table | W 250 - H 75 - D 110 • Chair | W 54 - H 67 - D 41 cm

\_Edessa dining room