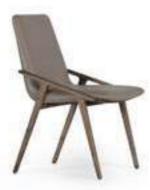

#### \_Chairs

\_ERA CHAIR | W 54 - H 67 - D 41 cm

\_ODEON CHAIR |W 61 - H 88 - D 57 cm

\_ICON CHAIR |W 43 - H 90 - D 45 cm

\_**LIMA** CHAIR |W 43 · H 90 · D 45 cm

\_OTTO CHAIR |W 50 - H 85 - D 55 cm