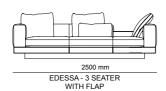

\_EDESSA SOFA SET

CENTRAL MODUL | W166 - H 79 - D 118 cm

4 SEATER WITH ARM & FLAP | W297 - H 79 - D 118 cm

\_Edessa sofa set

THE DOORS OF YOUR
PRIVATE HOMES. ODEO HAS
A LIVELY, BEAUTIFUL, INTELLIGENT,
PRACTICAL, SPECIAL DESIGN, FUTURISTIC,
SPARKLING, SEDUCTIVE AND UNIQUE SPIRIT. IT
HAS BEEN PRESENTED TO YOU TO GIVE YOU IDEAS,
DESIRES. THANKS TO ODEON, YOU CAN FULFILL
YOUR WISH WHENEVER YOU WANT. WHATEVER
YOUR ROOM PLAN, WHATEVER SQUARE METER
YOU HAVE, ODEON HAS BEEN DEVELOPED
TO MAKE EVERY DAY EASIER. IT WAS DESIGNED FROM INSPIRATION FROM
THE SPLENDOR OF
NATURE.