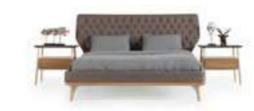

Console | W 228 - H 80 - D 53 • Table | W 220 - H 75 - D 90 • Chair | W 45 - H 90 - D 45 cm

\_pg.132

Moments in life, that when captured take on shape and meaning. Materials that are exalted in their most perfect form. Every detail speaks of atmospheres and personalities. Like a story: the summary of a tale told through a series of objects that represent Aura, its philosophy and its creative spirit, and where the thread running through all this is always tied to the evolution and excitement we find in special places like your home.

# COMFORTABLE & PEACEFUL LIVING AREA

Round wooden handles were used in the product that naturalness and modernity came together. Also produced using wooden legs and striped design, Aura offers a warmer and more intimate living space with its retro modern design.