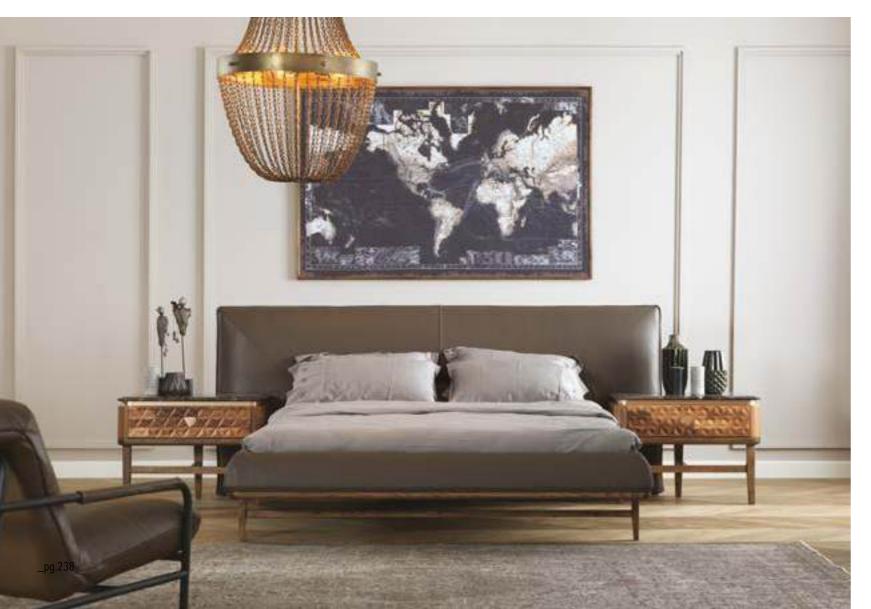

ke their use as easy as possible, every day; strict geometries, young and fresh; wooden structure and veneered walnut top, to remind materials Solo's essential nature.





Wardrobe | W 270 - H 220 - D 65 cm Bed | W 180 - H 85 - D 245 cm Dresser | W 160 - H 155 - D 50 cm Nightstand | W 62 - H 45 - D 45 cm

\_pg.236\_

Rooms TRANS-FORMED BY TIME THAT STILL EXPRESS THEIR EXCEPTIONAL ARCHITECTURAL VALUE, BECOMING TRUE "CONTAINERS OF BEAUTY". FURNISHINGS IN PERFECT HARMONY WITH THE PAST AND THE PRESENT, THAT TELL STORIES AND EXPRESS EMOTION. THE WATCHWORD FOR THIS DREAMLIKE ITINERARY IS ELE-GANCE. EXACTLY LIKE ZEN, GIVING NEW MEANINGS TO YOUR LIFE, BRINGING YOUR HOME TOGETHER WITH LIGHT OF GRACE AND ELECANCE. ZEN WAS DESIGNED BY INSPIRATION FROM THE MACNIFIENCE OF NATURE.

#### \_ZEN BEDROOM









# \_pg.242

### PERFECT COMBINATION

Zen, which has a modern design that combines solid panel and old carving artistry with today's technology, has a curved case structure in the product with reworked wooden cover details. In addition, the product using real marble has the perfect harmony of natural stone and wood.





Wardrobe | W 270 - H 230 - D 71 cm Bed | W 226 - H 100 - D 230 cm Dresser | W 140 - H 150 - D 52 cm Nightstand | W 70 - H 50 - D 50 cm

Night time with Natura is an experience TO BE ENJOYED EVERY NIGHT. A MANY-SIDED AND VERSATILE WORLD, BUT WHOSE COMPONENTS HAVE CONNOTATIONS OF A HIGHER CLASS OF STYLE AND COOL ELEGANCE. REFINED AND ECLECTIC ATMOSPHERES FOR MAK-ING EVERYONE'S DREAM COME TRUE, NOT ONLY WITH THEIR EYES CLOSED. THE SLEEPING AREA HAS BEEN DESIGNED TO POR