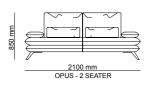

3' | W 245 - H 75 - D 95 • 1' | W 102 - H 75 - D 95 cm

ROOMS
TRANSFORMED BY
TIME THAT STILL EXPRESS
THEIR EXCEPTIONAL ARCHITECTURAL
VALUE, BECOMING TRUE "CONTAINERS
OF BEAUTY". FURNISHINGS IN PERFECT
HARMONY WITH THE PAST AND THE PRESENT,
THAT TELL STORIES AND EXPRESS EMOTION. THE
WATCHWORD FOR THIS DREAMLIKE ITINERARY
IS ELEGANCE. EXACTLY LIKE OPUS, GIVING NEW
MEANINGS TO YOUR LIFE, BRINGING YOUR HOME
TOGETHER WITH LIGHT OF GRACE AND
ELEGANCE. OPUS WAS DESIGNED BY
INSPIRATION FROM THE MAGNI-

FIENCE OF NATURE.

\_OPUS SOFA SET

# PERFECT BLEND OF COMFORT& TECHNOLOGY

Opus, which comfort is at the forefront, has a geometric design. Thanks to its special back and arm mechanism, it offers you a wider sitting area.

Special matte metal legs provide a perfect composition. Opus proves itself to you in every way.

Opus. Design and style are important for ones who know what to want. But comfort is important as well... So we designed a special product for you considering all your needs. You can easily create more qualified ambiance for your home thanks to details that facilitates your life.

85 cm | W 85 - H 87 - D 100 • Corner' | W 100 - H 87 - D 100 • 2' | W 170 - H 87 - D 100 • 3' | W 205 - H 87 - D 100 cm

\_pg.69\_

FEELING
COMFORTABLE AT
HOME IS EVERYBODY'S DESIRE
SO IN ORDER TO GET THAT SENSE FOR
YOU WE ARE CIVING UTMOST ATTENTION
TO YOUR FURNITURES DESIGN, FUNCTION AND
THEIR COLOR. THE PERFECT SYNTHESIS BETWEEN
DESIGN CONTENT AND STRUCTURAL SOLIDITY. OTTO
EPITOMISES THE WARMTH OF YESTERDAY'S DESIGN
EXPRESSED IN THE LANGUAGE OF TODAY.
IT OFFERS PURE FORMS, FREE FROM EXCESSIVE DECORATIVE ELEMENTS, IN WHICH
PRACTICALITY IS THE PREVALENT
FEATURE. OTTO HAS TRULY
EYE-CATCHING STYLE.