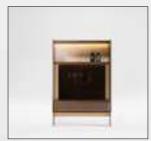

## \_WALL UNITS

- **156** \_ ERA
- 162 \_ ERA BOOKCASE
- 164 \_ EDESSA
- 170 \_ EDESSA BOOKCASE
- **172** \_ ODEON
- 176 \_ ODEON BOOKCASE
- 178 \_ ICON
- 180 \_ PIETRA
- 182 \_ NEXT
- 184 \_ OTTO
- 186 \_ LIMA
- 188 \_ AURA
- 190 \_ DIAMOND