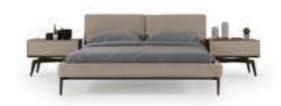

Wardrobe | W 270 - H 230 - D 69 cm Bed | W 198 - H 110 - D 225 cm Dresser | W 130 - H 92 - D52 cm Nightstand | W 70 - H 60 - D 45 cm

Moments in life, that when captured take on shape and meaning. Materials that are exalted in their most perfect form. Every detail speaks of atmospheres and personalities. Like a story: the summary of a tale told through a series of objects that represent Aura, its philosophy and its creative spirit, and where the thread running through all this is always tied to the evolution and excitement we find in special places like your home.

#### COMFORTABLE & PEACEFUL LIVING AREA

Round wooden handles were used in the product that naturalness and modernity came together. Also produced using wooden legs and striped design, Aura offers a warmer and more intimate living space with its retro modern design.