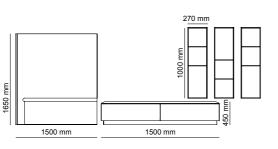

## \_WALL UNITS

- **156** \_ ERA
- 162 \_ ERA BOOKCASE
- 164 \_ EDESSA
- 170 \_ EDESSA BOOKCASE
- **172** \_ ODEON
- 176 \_ ODEON BOOKCASE
- 178 \_ ICON
- 180 \_ PIETRA
- 182 \_ NEXT
- 184 \_ OTTO
- 186 \_ LIMA
- 188 \_ AURA
- 190 \_ DIAMOND

Era wall unit consists of 4 different modules. These are shelves, bookshelves, showcases and TV blocks. You can use the module you want in ac- cordance with the intended use and create your own custom field. It turns into a unique and non-repeatable product with its product design in which special wood, metal and stone textures are used.

\_pg.154\_

Tv Block | W 200 - H 180 - D 45 cm Bookshelf | W 200 - H 180 - D 45 cm Showcase | W 120 - H 180 - D 45 cm

Era offers you a range for the living room with innovative features both in its design and development. The highest quality finishes provide modern suggestions for combining units to fit in exactly with the needs os each area.