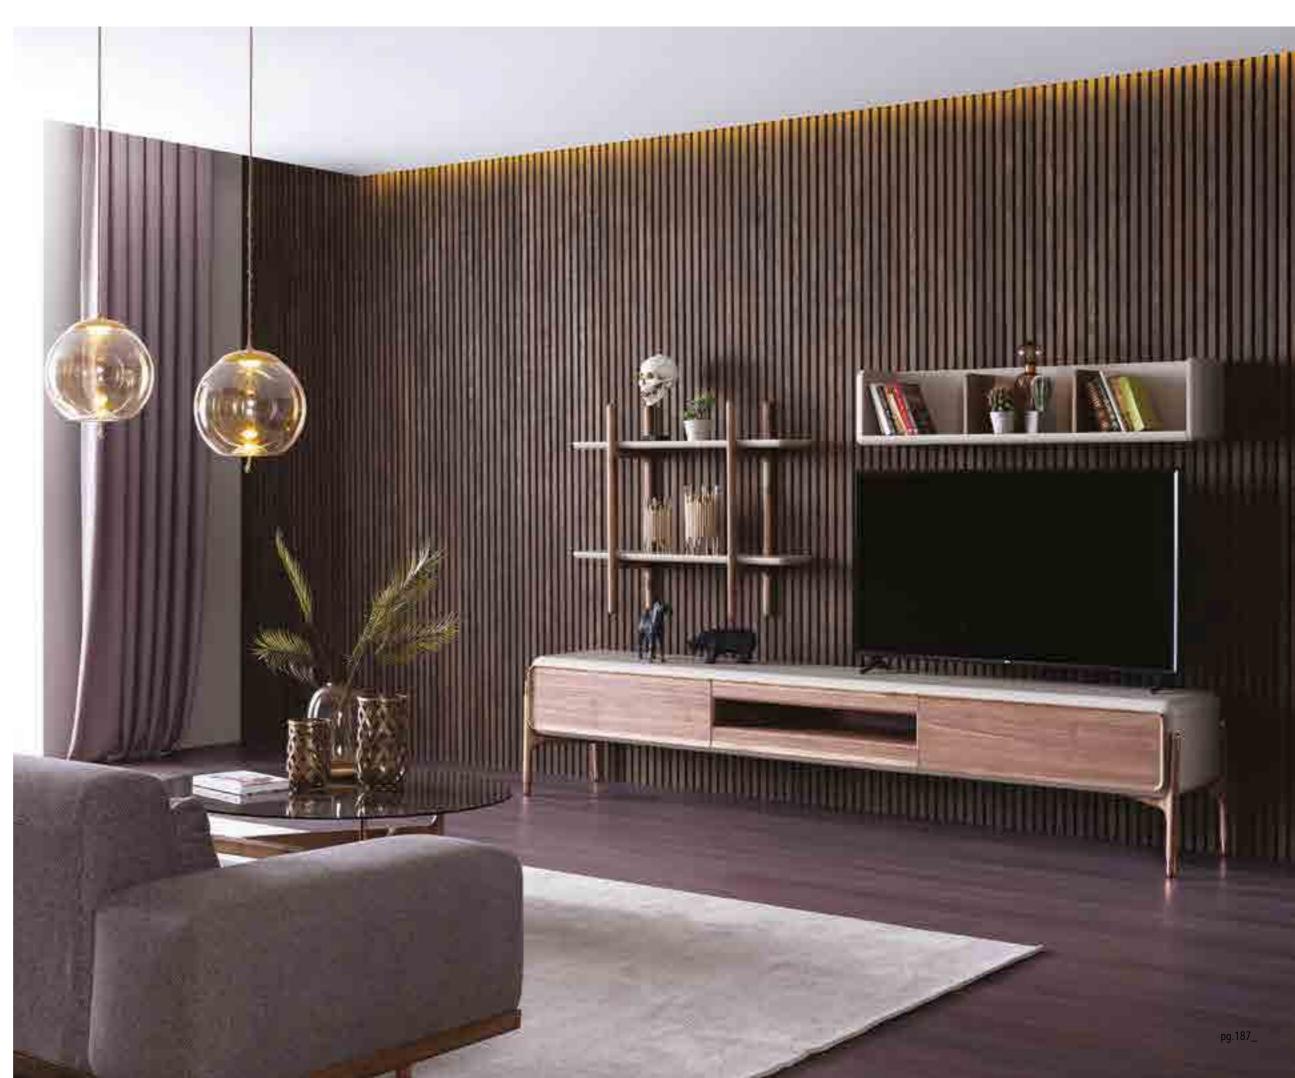

## \_WALL UNITS

- **156** \_ ERA
- 162 \_ ERA BOOKCASE
- 164 \_ EDESSA
- 170 \_ EDESSA BOOKCASE
- **172** \_ ODEON
- 176 \_ ODEON BOOKCASE
- 178 \_ ICON
- 180 \_ PIETRA
- 182 \_ NEXT
- 184 \_ OTTO
- 186 \_ LIMA
- 188 \_ AURA
- 190 \_ DIAMOND

Era wall unit consists of 4 different modules. These are shelves, bookshelves, showcases and TV blocks. You can use the module you want in ac- cordance with the intended use and create your own custom field. It turns into a unique and non-repeatable product with its product design in which special wood, metal and stone textures are used.

\_pg.154\_

Tv Block | W 200 - H 180 - D 45 cm Bookshelf | W 200 - H 180 - D 45 cm Showcase | W 120 - H 180 - D 45 cm

Era offers you a range for the living room with innovative features both in its design and development. The highest quality finishes provide modern suggestions for combining units to fit in exactly with the needs os each area.