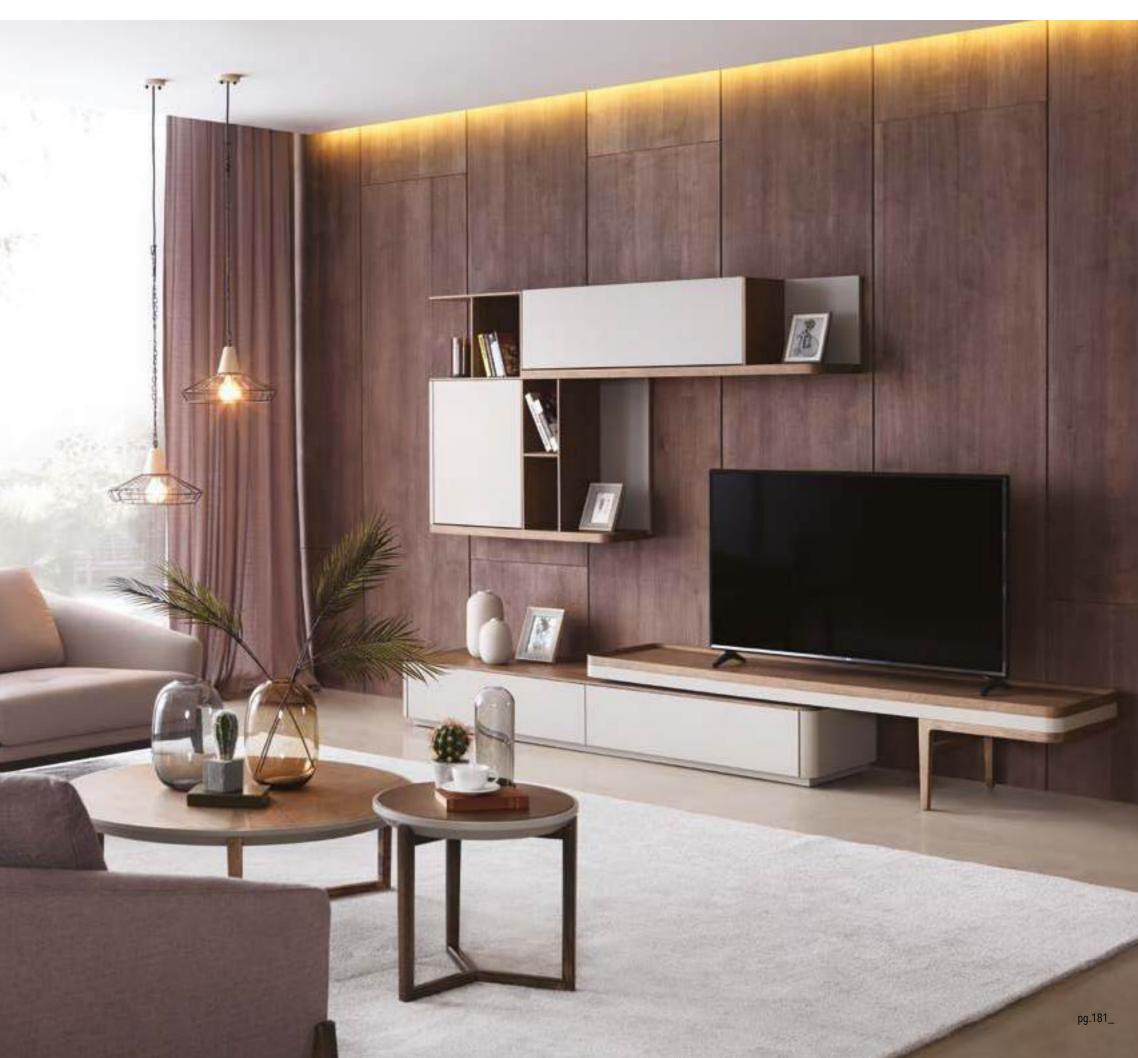

## \_WALL UNITS

- **156** \_ ERA
- 162 \_ ERA BOOKCASE
- 164 \_ EDESSA
- 170 \_ EDESSA BOOKCASE
- **172** \_ ODEON
- 176 \_ ODEON BOOKCASE
- 178 \_ ICON
- 180 \_ PIETRA
- 182 \_ NEXT
- 184 \_ OTTO
- 186 \_ LIMA
- 188 \_ AURA
- 190 \_ DIAMOND

Era wall unit consists of 4 different modules. These are shelves, bookshelves, showcases and TV blocks. You can use the module you want in ac- cordance with the intended use and create your own custom field. It turns into a unique and non-repeatable product with its product design in which special wood, metal and stone textures are used.

\_pg.154\_

Tv Block | W 200 - H 180 - D 45 cm Bookshelf | W 200 - H 180 - D 45 cm Showcase | W 120 - H 180 - D 45 cm

Era offers you a range for the living room with innovative features both in its design and development. The highest quality finishes provide modern suggestions for combining units to fit in exactly with the needs os each area.