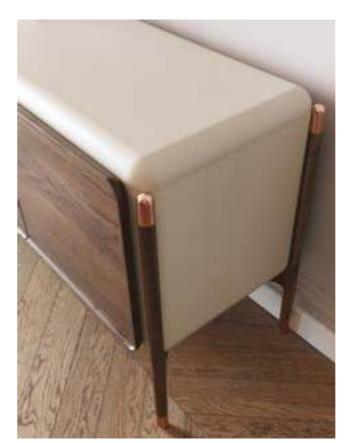

Era wall unit consists of 4 different modules. These are shelves, bookshelves, showcases and TV blocks. You can use the module you want in ac- cordance with the intended use and create your own custom field. It turns into a unique and non-repeatable product with its product design in which special wood, metal and stone textures are used.

\_pg.154\_

Tv Block | W 200 - H 180 - D 45 cm Bookshelf | W 200 - H 180 - D 45 cm Showcase | W 120 - H 180 - D 45 cm

Era offers you a range for the living room with innovative features both in its design and development. The highest quality finishes provide modern suggestions for combining units to fit in exactly with the needs os each area.