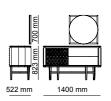

Wardrobe | W 270 - H 230 - D 70 cm Bed | W 210 - H 75 - D 90 cm Dresser | W 140 - H 80 - D 50 cm Nightstand | W 69 - H 52 - D 50 cm

FIND THE PEOPLE AND PLACES THAT MAKE YOU FEEL AT HOME. FIND THE ONES WHO TAKE CARE OF YOUR SOUL AND MAKE YOU FEEL LIKE YOU CAN BE COMPLETELY YOURSELF AROUND THEM. FIND THE PLACES WHERE YOU FEEL AT PEACE, THE PLACES THAT YOU COULD SPEND FOREVER WANDERING AND EXPLORING. FIND THE PLACES THAT MAKE YOU WANT TO SEE EVEN MORE OF THE WORLD AND THE ONES THAT MAKE YOU HAPPY TO BE ALIVE... LIGNA CREATES THIS PLACE FOR YOU.