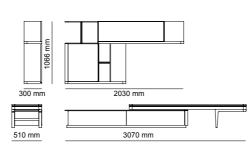

**Wall Unit** | W 375 - H 150 - D 54 cm

Otto has simple and minimal multifunctional design.

Expectation of being relaxing, facilitating and balancing instead of being crowded, confused and tiring comes first for living spaces.

Bottom| W 307 - H 40 - D 50 cm Top| W 203 - H 106 - D 30 cm