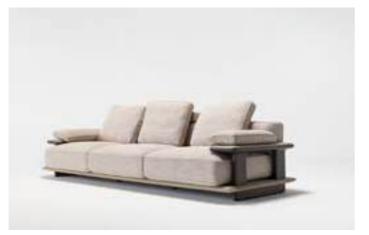

\_ERA SOFA SET

Era offers open elements with which to create chaises longues or poufs that can be arranged alongside the composition or used as free-standing elements, also for the centre of the room. The conjoining rectangular or trapezoidal elements feature innovative wood trays on which to place all kinds of objects.

\_pg.14

Era is a system of modular sofas featuring rigorous shapes. A design marked by geometrical lines, based on mix & match modular elements that came together in linear, angular compositions or with the addition of hanging trapezoidal or rectangular elements in unusual and highly appealing configurations.

2' WITH TABLE | W 206 - H 79 - D 103 cm

1' | W125 - H 79 - D 103 cm

3' | W226 - H 79 - D 103 cm

\_pg.16

LIGHT IS INHERENT FOR SOME. THEY DON'T MAKE AN EFFORT TO LOOK DIF-FERENT, MAGNIFICENT; BE-CAUSE THEY ARE NATURAL BORN DIFFERENT, EVERY WHERE YOU LOOK AT YOU CAN SEE THEM. LIKE A STAR CROWNING THE SKY IN THE NIGHTS, A DEW-DROP ADORNING A LEAF OR LIKE THE HEART OF A PRECIOUS DIAMOND. THEY GIVE A QUITE DIFFERENT MEANING TO GRACE. Exactly like edessa, GIVING NEW MEANINGS TO YOUR LIFE, BRINGING YOUR HOME TOGETHER WITH LIGHT OF GRACE AND ELEGANCE. EDESSA WAS DESIGNED BY INSPIRATION FROM THE MACNIFIENCE OF NATURE.