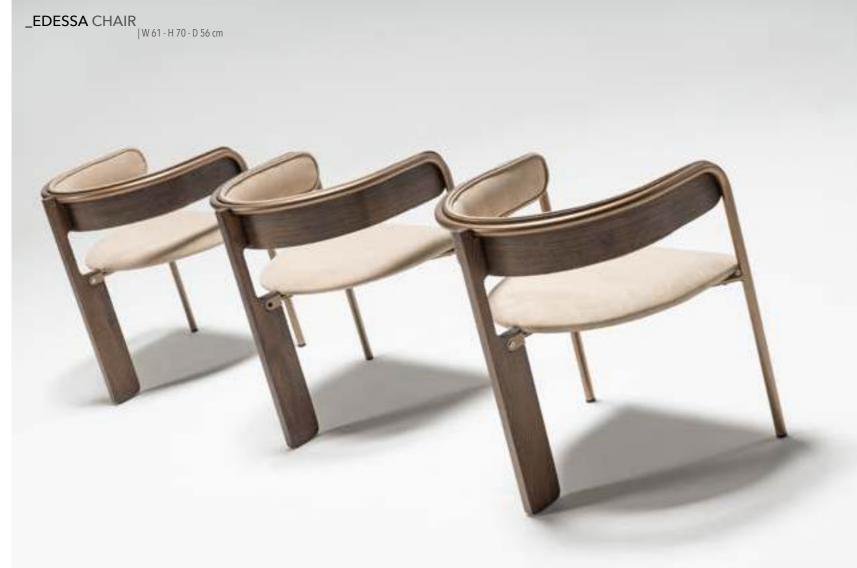

THE REAL STONE TEX-TURE, SPECIALLY PRE-PARED FOR THE EDESSA, IS ONE OF THE ELEMENTS THAT HIGHLIGHTS THE IDENTITY OF THE PRODUCT. ONE OF THE REASONS WHY WE PREFER THIS STONE IS THAT IT IS ONE OF THE RARE STONES THAT CARRY THE TRACES OF PAST HISTORY.WE GIVE EVERY GEOMETRIC SHAPE WE DESIGN THE OPPORTUNITY TO EXPRESS ITSELF IN THE BEST WAY BY USING THE MOST SUITABLE MATERIALS. WITH THE NATURAL MATERIALS USED, WE CREATE A NATURAL AND IMPRESSIVE SERIES THAT CAN COMMUNICATE WITH ITS SURROUNDINGS.

\_EDESSA BEDROOM

#### SIMPLY TIMELESS

Various materials and finishes, warm and intimate atmospheres, versatile design solutions. Edessa meet any requirement in terms of storage space and practically with their classic yet contemporary style that is both refined and sophisticated. Simply timeless.

Wardrobe module | W94.5 - H230 - D61 cm Bed | W245 - H91 - D218 cm Dresser | W175 - H151 - D48 cm

\_pg.202

Metals, stones, glasses and precious woods bend to the needs of the most daring experiments, giving shape to unique environments.