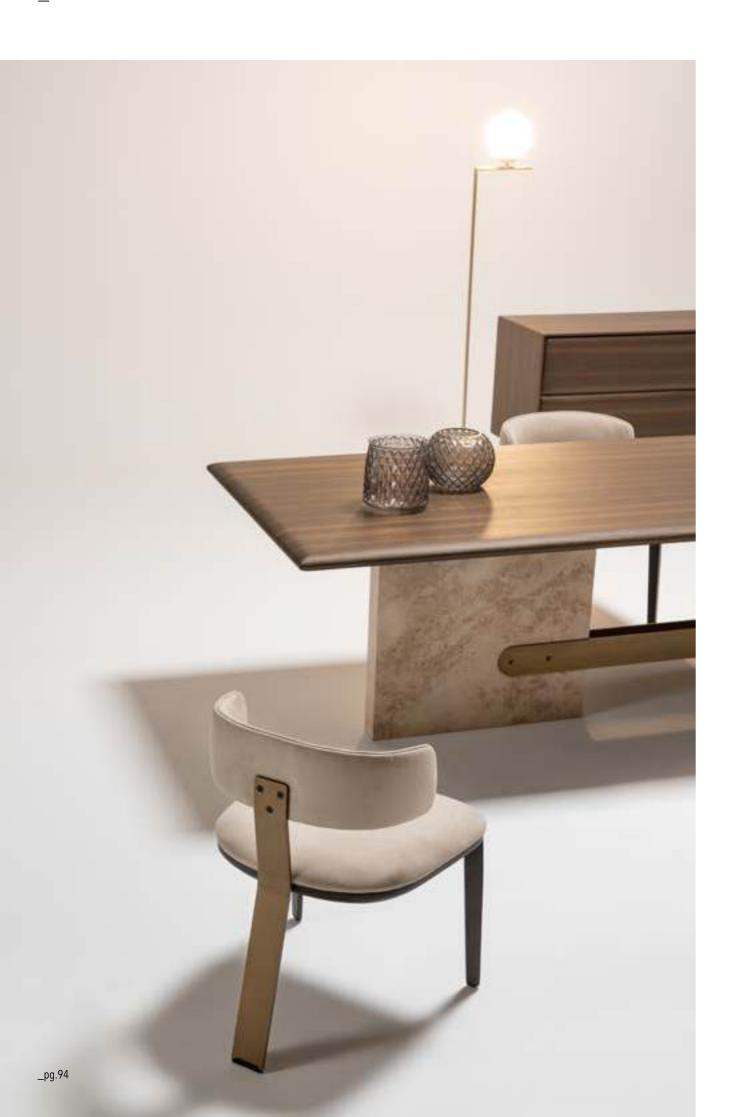

\_ERA DINING ROOM

Console | W 240 - H 82 - D 45 • Table | W 223 - H 76 - D 110 • Chair | W 54 - H 67 - D 41 cm

\_Era dining room

Era table, which has solid and characteristic features, is very rich to offer a range of options in the form of bottom table and leg with is specially designed assembly and production method. Imagine being able to touch thousands of years ago with the fusion glass technique used by Egyptians and Seljuks, as well as wood veneer top table produced with special craftsmanship, each one more special than the other or a travertine marble of your choice. Own an iconic product, not just a table.