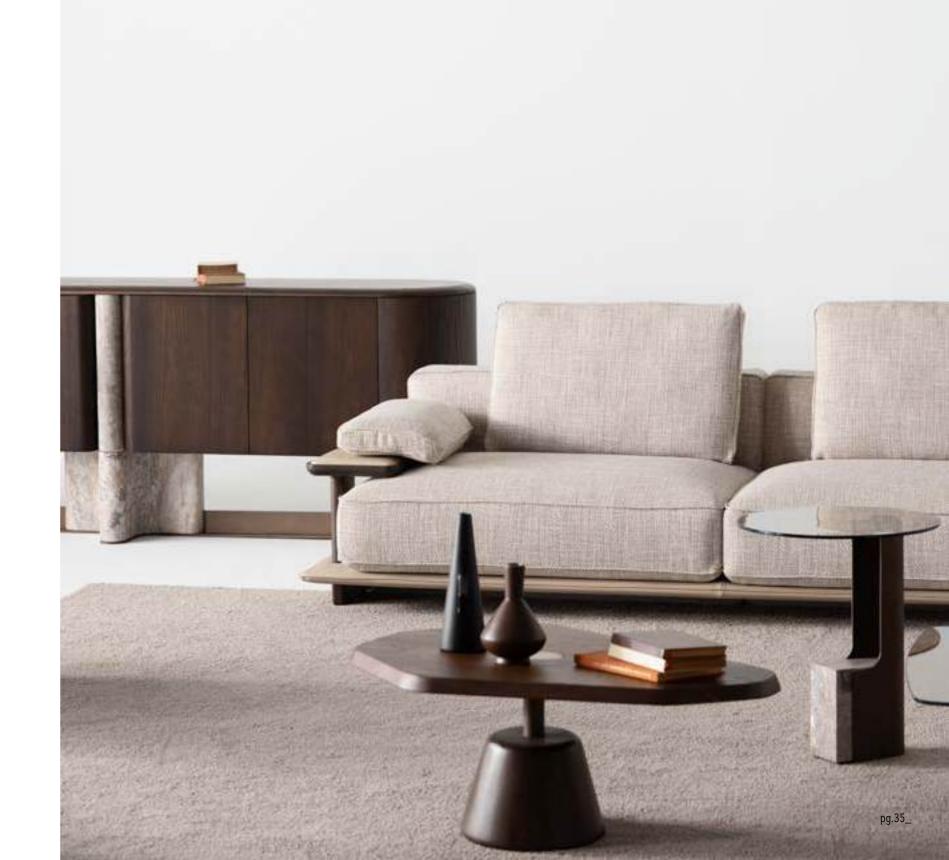

\_ERA SOFA SET

Era offers open elements with which to create chaises longues or poufs that can be arranged alongside the composition or used as free-standing elements, also for the centre of the room. The conjoining rectangular or trapezoidal elements feature innovative wood trays on which to place all kinds of objects.

\_pg.14

Era is a system of modular sofas featuring rigorous shapes. A design marked by geometrical lines, based on mix & match modular elements that came together in linear, angular compositions or with the addition of hanging trapezoidal or rectangular elements in unusual and highly appealing configurations.