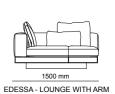

\_EDESSA SOFA SET

CENTRAL MODUL | W166 - H 79 - D 118 cm

4 SEATER WITH ARM & FLAP | W297 - H 79 - D 118 cm

\_Edessa sofa set

THE DOORS OF YOUR
PRIVATE HOMES. ODEO HAS
A LIVELY, BEAUTIFUL, INTELLIGENT,
PRACTICAL, SPECIAL DESIGN, FUTURISTIC,
SPARKLING, SEDUCTIVE AND UNIQUE SPIRIT. IT
HAS BEEN PRESENTED TO YOU TO GIVE YOU IDEAS,
DESIRES. THANKS TO ODEON, YOU CAN FULFILL
YOUR WISH WHENEVER YOU WANT. WHATEVER
YOUR ROOM PLAN, WHATEVER SQUARE METER
YOU HAVE, ODEON HAS BEEN DEVELOPED
TO MAKE EVERY DAY EASIER. IT WAS DESIGNED FROM INSPIRATION FROM
THE SPLENDOR OF
NATURE.