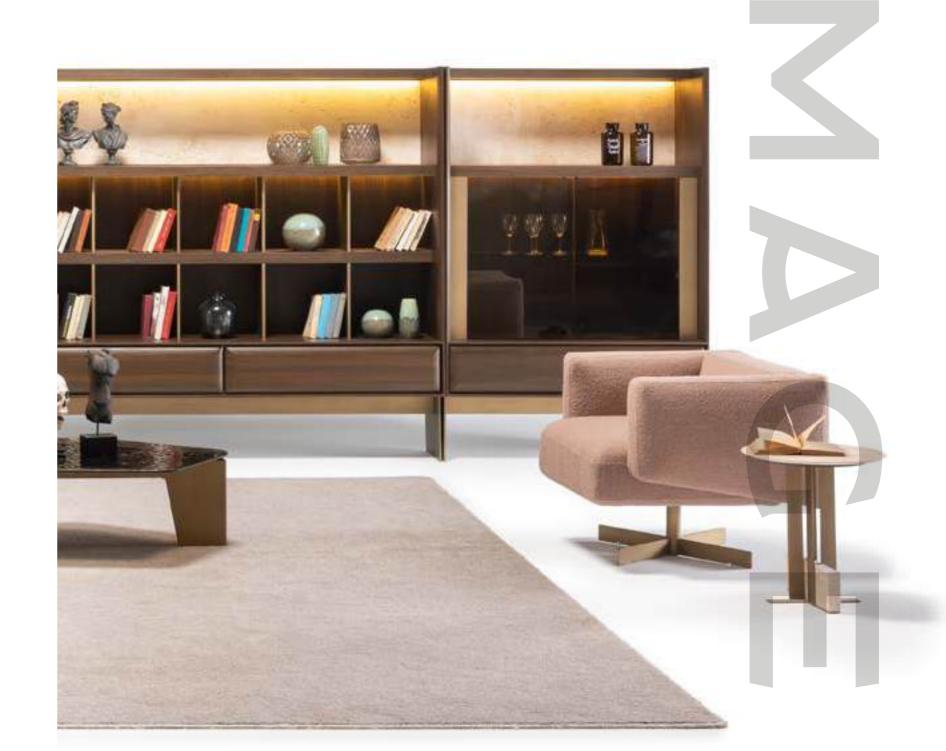

Era wall unit consists of 4 different modules. These are shelves, bookshelves, showcases and TV blocks. You can use the module you want in ac- cordance with the intended use and create your own custom field. It turns into a unique and non-repeatable product with its product design in which special wood, metal and stone textures are used.

\_pg.154\_

Tv Block | W 200 - H 180 - D 45 cm Bookshelf | W 200 - H 180 - D 45 cm Showcase | W 120 - H 180 - D 45 cm

Era offers you a range for the living room with innovative features both in its design and development. The highest quality finishes provide modern suggestions for combining units to fit in exactly with the needs os each area.