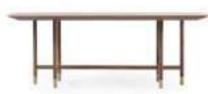

### \_PIETRA DINING ROOM

Console | W 230 - H 80 - D 50 • Table | W 210 - H 85 - D 92 • Chair | W 43 - H 92 - D 45 cm

Space evolves, just as WE DO. IT CHANGES OVER TIME, ADJUSTING TO NEW TASTES, NEEDS AND LIFE STYLES. It'S HOW YOU LIVE IT. HOME IS MORE THAN EVER "OUR PLACE", THE PLACE WE WANT TO BE AND FIND OURSELVES. VALUES LIKE BEAUTY, LONG-LASTING QUALITY AND HARMONY WITH THE OBJECTS AROUND US ARE MORE THAN EVER IMPORTANT. ALL THIS IS WHAT WE CALL "PERSONAL LIVING", AN ADVANCED CONCEPT OF SPACE THAT IS ABLE TO REFLECT OUR WAY OF BEING, OUR LIVING STYLE DOWN TO THE SMALLEST DETAIL. ALL THIS INSPIRES DIAMOND, TO BE PERSONAL-IZED AND MATCHED TO SUIT

Bottom | W 230 - H 52 - D 50 cm Top | W 46 - H 106 - D 30 cm Shelf | W 160 - H 40 - D 30 cm

Pietra, in which all natural details are used together, has cubic and rounded lines. The product with aged yellow metal leg details appeals to you from every angle. Invite nature into your living space.