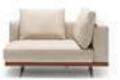

\_ERA SOFA SET

Era offers open elements with which to create chaises longues or poufs that can be arranged alongside the composition or used as free-standing elements, also for the centre of the room. The conjoining rectangular or trapezoidal elements feature innovative wood trays on which to place all kinds of objects.

\_pg.14

Era is a system of modular sofas featuring rigorous shapes. A design marked by geometrical lines, based on mix & match modular elements that came together in linear, angular compositions or with the addition of hanging trapezoidal or rectangular elements in unusual and highly appealing configurations.