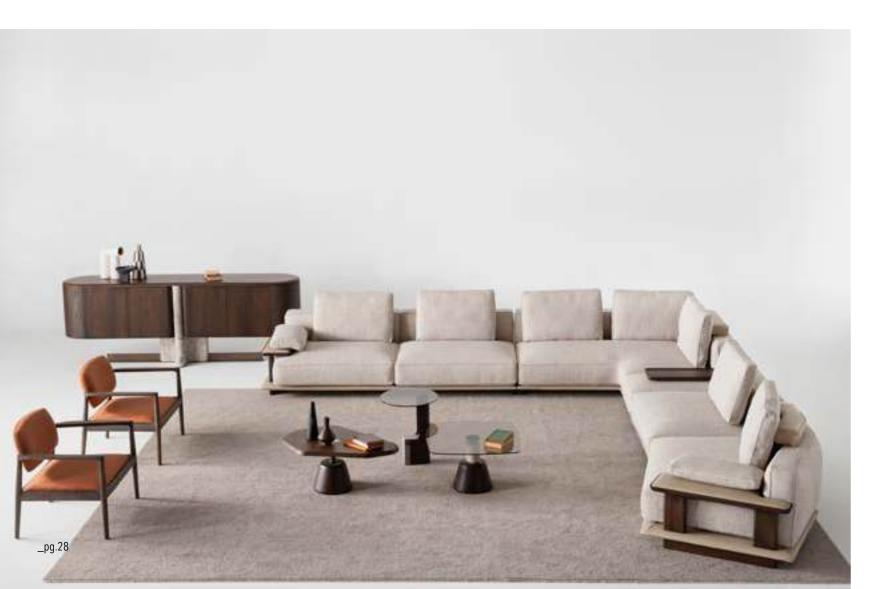

### \_ODEON SOFA SET

A MODUL | W 235 - H 75 - D 100 cm B MODUL | W 190 - H 75 - D 100 cm CORNER MODUL | W 150 - H 75 - D 100 cm CENTER MODUL | W 40 - H 15 - D 60 cm

**A MODULE 235 with ARM |** W 235 - H 75 - D 100 cm

Odeon sofa, a unique design in which the most beatiful fabrics combine with an excellent craftmanship. The best place that you can spend time only with yourself and your loved people within the daily chaos.