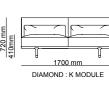

3' | W 240 - H 71 - D 90 cm 2' | W 210 - H 71 - D 90 cm 1' | W 120 - H 71 - D 90 cm

A MODUL | W 200 - H 71 - D 90 cm B MODUL | W 195 - H 71 - D 90 cm C MODUL | W 200 - H 71 - D 90 cm D MODUL | W 200 - H 71 - D 90 cm E MODUL | W 135 - H 71 - D 90 cm F MODUL | W 115 - H 71 - D 90 cm G MODUL | W 111 - H 71 - D 90 cm K MODUL | W 170 - H 71 - D 90 cm