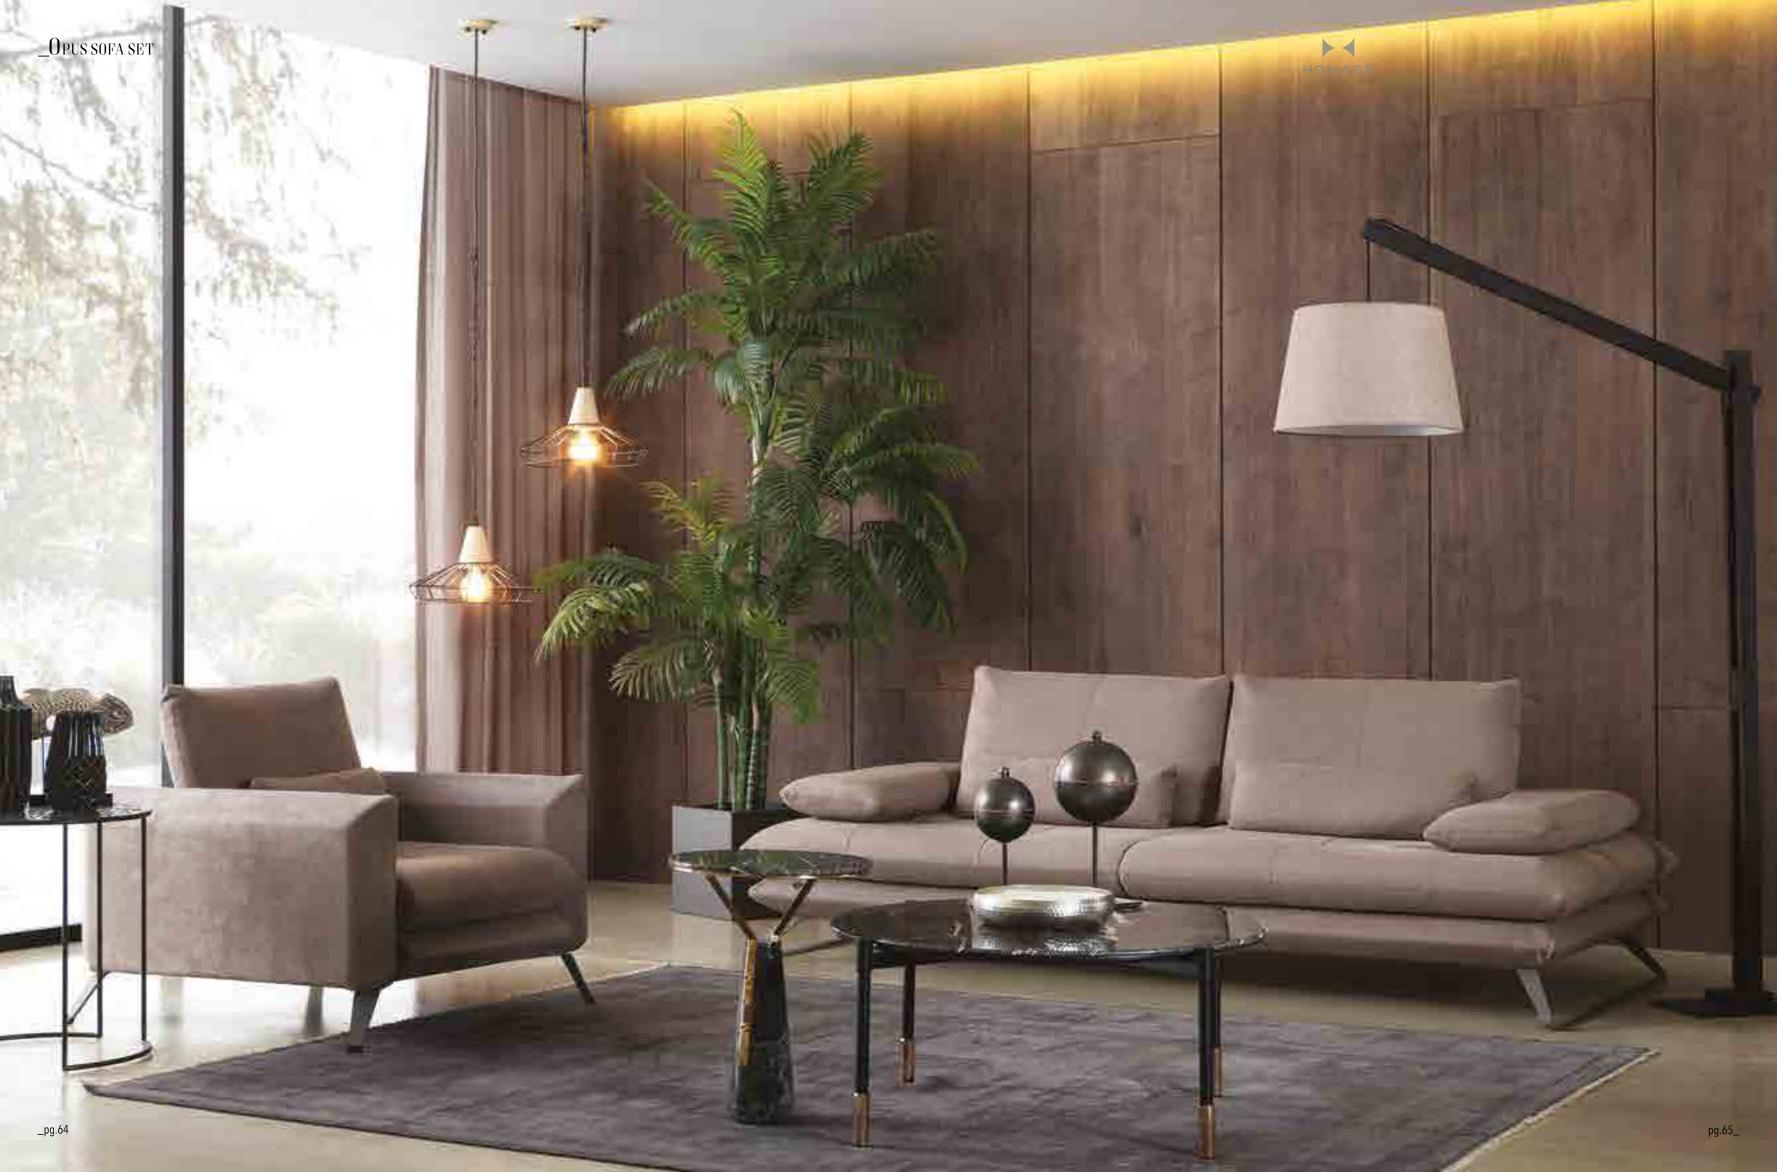

3' | W 245 - H 75 - D 95 • 1' | W 102 - H 75 - D 95 cm

ROOMS
TRANSFORMED BY
TIME THAT STILL EXPRESS
THEIR EXCEPTIONAL ARCHITECTURAL
VALUE, BECOMING TRUE "CONTAINERS
OF BEAUTY". FURNISHINGS IN PERFECT
HARMONY WITH THE PAST AND THE PRESENT,
THAT TELL STORIES AND EXPRESS EMOTION. THE
WATCHWORD FOR THIS DREAMLIKE ITINERARY
IS ELEGANCE. EXACTLY LIKE OPUS, GIVING NEW
MEANINGS TO YOUR LIFE, BRINGING YOUR HOME
TOGETHER WITH LIGHT OF GRACE AND
ELEGANCE. OPUS WAS DESIGNED BY
INSPIRATION FROM THE MAGNI-

FIENCE OF NATURE.

\_OPUS SOFA SET

# PERFECT BLEND OF COMFORT& TECHNOLOGY

Opus, which comfort is at the forefront, has a geometric design. Thanks to its special back and arm mechanism, it offers you a wider sitting area.

Special matte metal legs provide a perfect composition. Opus proves itself to you in every way.

Opus. Design and style are important for ones who know what to want. But comfort is important as well... So we designed a special product for you considering all your needs. You can easily create more qualified ambiance for your home thanks to details that facilitates your life.