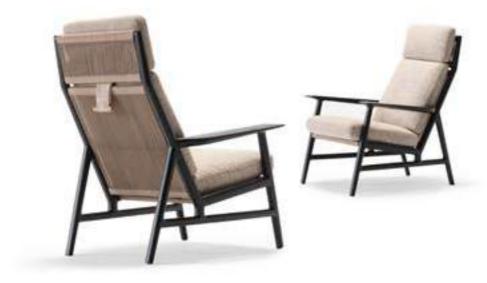

Wardrobe | W 270 - H 230 - D 70 cm Bed | W 210 - H 75 - D 90 cm Dresser | W 140 - H 80 - D 50 cm Nightstand | W 69 - H 52 - D 50 cm

FIND THE PEOPLE AND PLACES THAT MAKE YOU FEEL AT HOME. FIND THE ONES WHO TAKE CARE OF YOUR SOUL AND MAKE YOU FEEL LIKE YOU CAN BE COMPLETELY YOURSELF AROUND THEM. FIND THE PLACES WHERE YOU FEEL AT PEACE, THE PLACES THAT YOU COULD SPEND FOREVER WANDERING AND EXPLORING. FIND THE PLACES THAT MAKE YOU WANT TO SEE EVEN MORE OF THE WORLD AND THE ONES THAT MAKE YOU HAPPY TO BE ALIVE... LIGNA CREATES THIS PLACE FOR YOU.

\_LIGNA BEDROOM

#### RELAXING &PEACEFUL LIVING AREA

Ligna bedroom, a unique design in which the most precious materials combine with an excellent craftmanship. It has a relaxing and peaceful feature with its color and design details.

Wardrobe | W 270 - H 230 - D 70 cm Bed | W 224 - H 86 - D 236 cm Dresser | W 145 - H 110 - D 50 cm Nightstand | W 70 - H 50 - D 50 cm

FEELING
COMFORTABLE AT
HOME IS EVERYBODY'S DESIRE
SO IN ORDER TO GET THAT SENSE FOR
YOU WE ARE CIVING UTMOST ATTENTION
TO YOUR FURNITURES DESIGN, FUNCTION AND
THEIR COLOR. THE PERFECT SYNTHESIS BETWEEN
DESIGN CONTENT AND STRUCTURAL SOLIDITY. OTTO
EPITOMISES THE WARMTH OF YESTERDAY'S DESIGN
EXPRESSED IN THE LANGUAGE OF TODAY.
IT OFFERS PURE FORMS, FREE FROM EXCESSIVE DECORATIVE ELEMENTS, IN WHICH
PRACTICALITY IS THE PREVALENT
FEATURE. OTTO HAS TRULY
EYE-CATCHING STYLE.