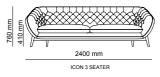

Corner | W 122 - H 72 - D 122 cm

THE LIVING ROOM HAS A SIGNIFICANT PLACE IN HUMAN LIFE. HAVING A WIDE RANGE OF FURNI-TURE CHOICES , PEOPLE ARE MADE TO BE COM-FORTABLE AND PEACEFUL MANNER BASED ON THEIR USE. WE NEED A SOFA SET WHICH ALWAYS RE-LAXED, COMFORTABLE, SHOULD BE DURABLE AND SHOULD MEET THE VALUE. ICON OFFERS LIVING SPACES WHERE EVERY DETAIL IS METIC-ULOUSLY PLANNED FOR THE COMFORT OF LIFE, WHERE UNNECESSARY ITEMS ARE NOT INCLUD-ED AND DISORDER IS NOT INCLUDED IN YOUR DAILY LIFE.

\_ICON SOFA SET

## LET FEEL YOURSELF DISTINCTIVE

Icon Sofa offers you a new change with the application of past design trends to the present. It will add a rich look to your living space with its special fabric options, wooden bottom frame and quilted design.

3' | W 245 - H 75 - D 95 • 1' | W 102 - H 75 - D 95 cm

ROOMS
TRANSFORMED BY
TIME THAT STILL EXPRESS
THEIR EXCEPTIONAL ARCHITECTURAL
VALUE, BECOMING TRUE "CONTAINERS
OF BEAUTY". FURNISHINGS IN PERFECT
HARMONY WITH THE PAST AND THE PRESENT,
THAT TELL STORIES AND EXPRESS EMOTION. THE
WATCHWORD FOR THIS DREAMLIKE ITINERARY
IS ELEGANCE. EXACTLY LIKE OPUS, GIVING NEW
MEANINGS TO YOUR LIFE, BRINGING YOUR HOME
TOGETHER WITH LIGHT OF GRACE AND
ELEGANCE. OPUS WAS DESIGNED BY
INSPIRATION FROM THE MAGNI-