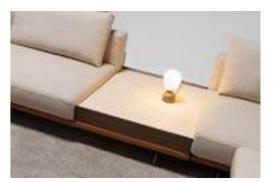

\_ERA SOFA SET

Era offers open elements with which to create chaises longues or poufs that can be arranged alongside the composition or used as free-standing elements, also for the centre of the room. The conjoining rectangular or trapezoidal elements feature innovative wood trays on which to place all kinds of objects.

\_pg.14

Era is a system of modular sofas featuring rigorous shapes. A design marked by geometrical lines, based on mix & match modular elements that came together in linear, angular compositions or with the addition of hanging trapezoidal or rectangular elements in unusual and highly appealing configurations.