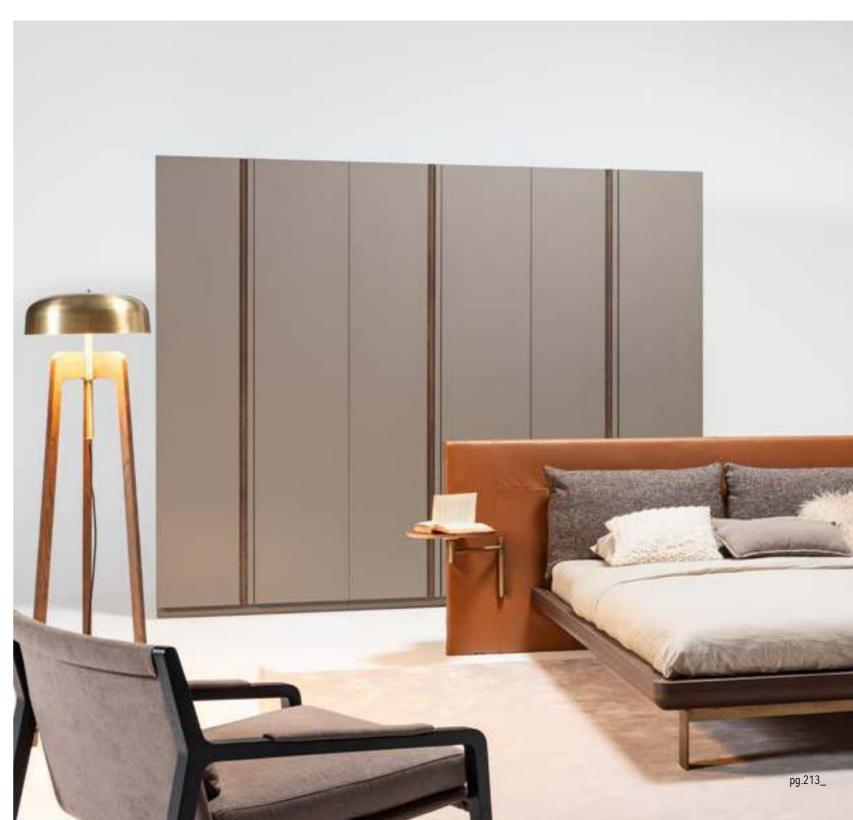

THE BEDROOM HAS A SIGNIFICANT PLACE IN HUMAN LIFE. HAVING A WIDE RANGE OF FURNI-TURE CHOICES , PEOPLE ARE MADE TO BE COM-FORTABLE AND PEACEFUL MANNER BASED ON THEIR USE. WE NEED A BEDROOM SET WHICH ALWAYS RELAXED, COM-FORTABLE, SHOULD BE DURABLE AND SHOULD MEET THE VALUE. ICON OFFERS LIVING SPACES WHERE EVERY DETAIL IS METICULOUSLY PLANNED FOR THE COMFORT OF LIFE, WHERE UNNEC-ESSARY ITEMS ARE NOT INCLUDED AND DISOR-DER IS NOT INCLUDED IN YOUR DAILY LIFE.

#### \_ICON BEDROOM

#### ELEGANT MINIMAL, INNOVATIVE

Icon hides all the glitter of the city with its ceramic and bronze coating details. The product, in which walnut wood is used, also has a touch cover system. In this way, it offers a minimal design.

Wardrobe | W 270 - H 230 - D 70 cm Bed | W 210 - H 75 - D 90 cm Dresser | W 140 - H 80 - D 50 cm Nightstand | W 69 - H 52 - D 50 cm

FIND THE PEOPLE AND PLACES THAT MAKE YOU FEEL AT HOME. FIND THE ONES WHO TAKE CARE OF YOUR SOUL AND MAKE YOU FEEL LIKE YOU CAN BE COMPLETELY YOURSELF AROUND THEM. FIND THE PLACES WHERE YOU FEEL AT PEACE, THE PLACES THAT YOU COULD SPEND FOREVER WANDERING AND EXPLORING. FIND THE PLACES THAT MAKE YOU WANT TO SEE EVEN MORE OF THE WORLD AND THE ONES THAT MAKE YOU HAPPY TO BE ALIVE... LIGNA CREATES THIS PLACE FOR YOU.