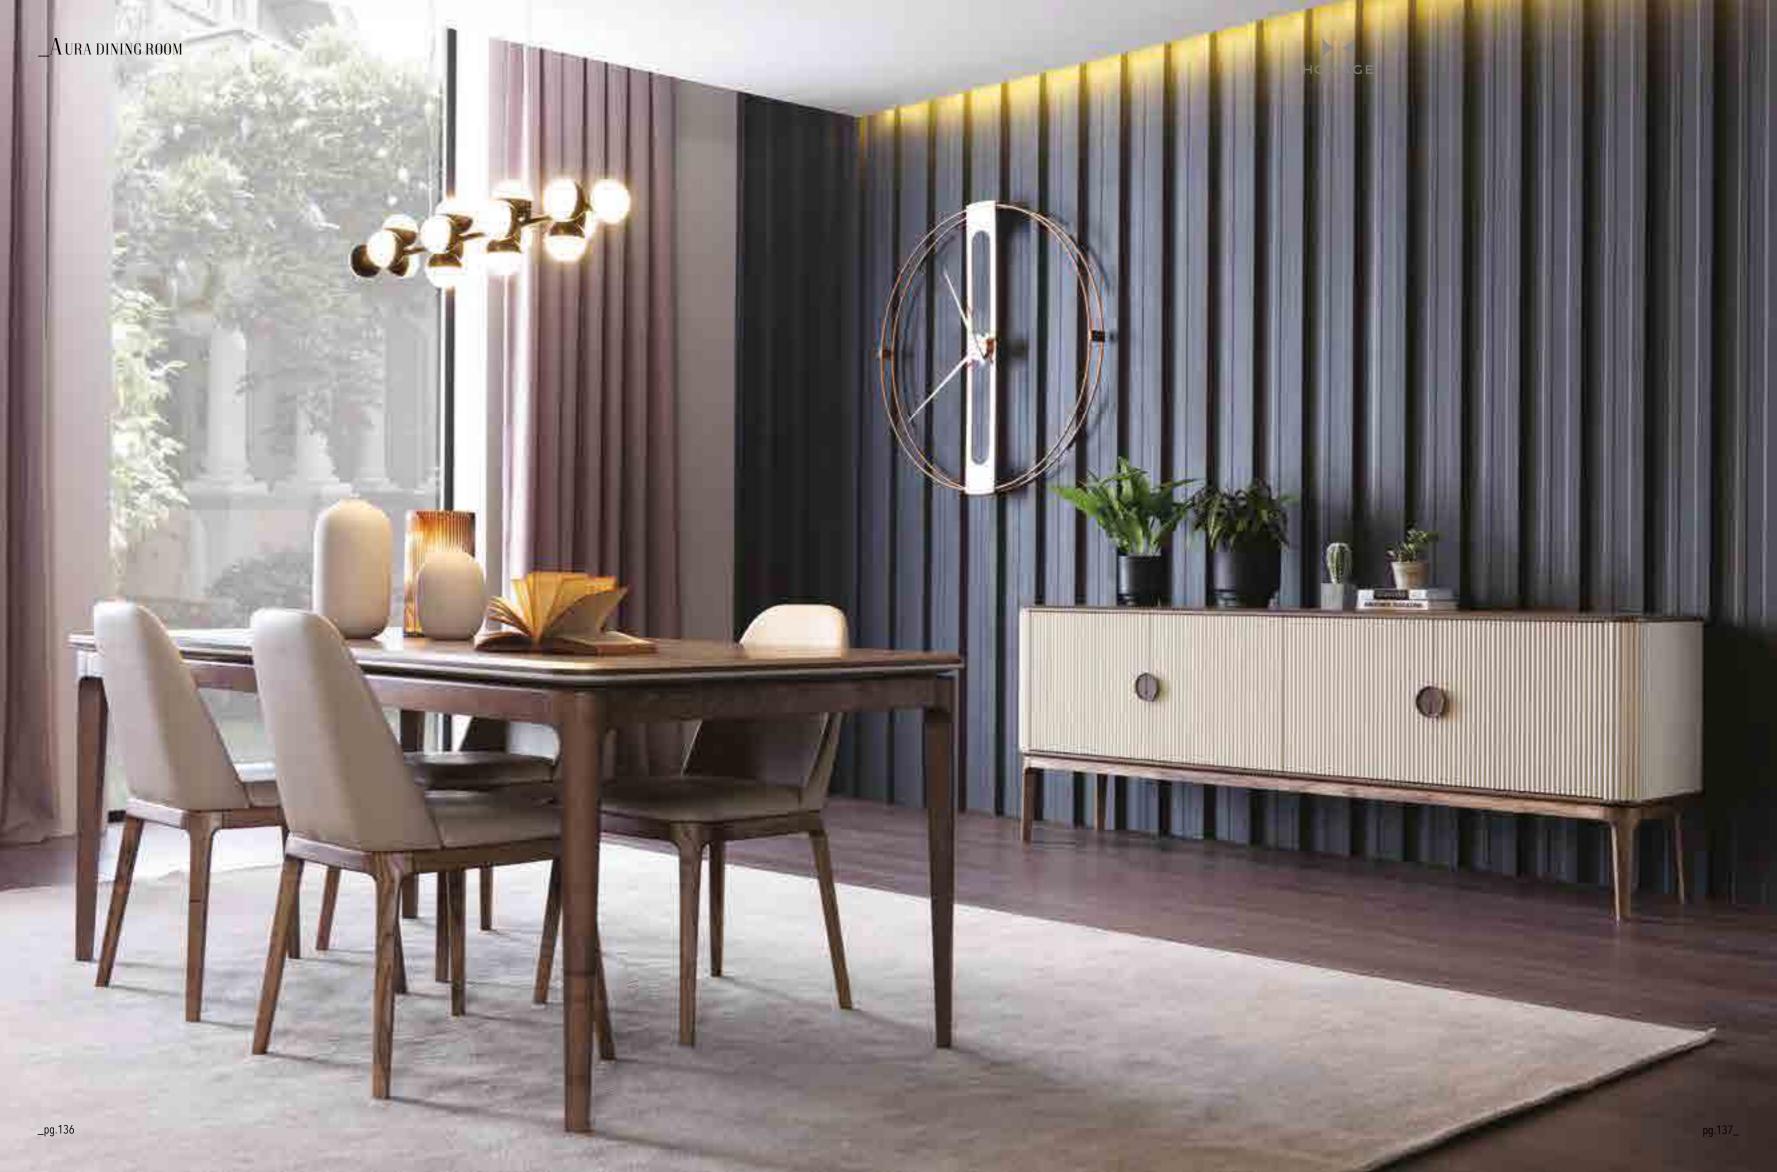

Console | W 228 - H 80 - D 53 • Table | W 220 - H 75 - D 90 • Chair | W 45 - H 90 - D 45 cm

\_pg.132

Moments in life, that when captured take on shape and meaning. Materials that are exalted in their most perfect form. Every detail speaks of atmospheres and personalities. Like a story: the summary of a tale told through a series of objects that represent Aura, its philosophy and its creative spirit, and where the thread running through all this is always tied to the evolution and excitement we find in special places like your home.

Console | W 230 - H 83 - D 50 • Table | W 200 - H 75 - D 90 • Chair | W 43 - H 90 - D 45 cm

pg.139\_

# COMFORTABLE & PEACEFUL LIVING AREA

Round wooden handles were used in the product that naturalness and modernity came together. Also produced using wooden legs and striped design, Aura offers a warmer and more intimate living space with its retro modern design.