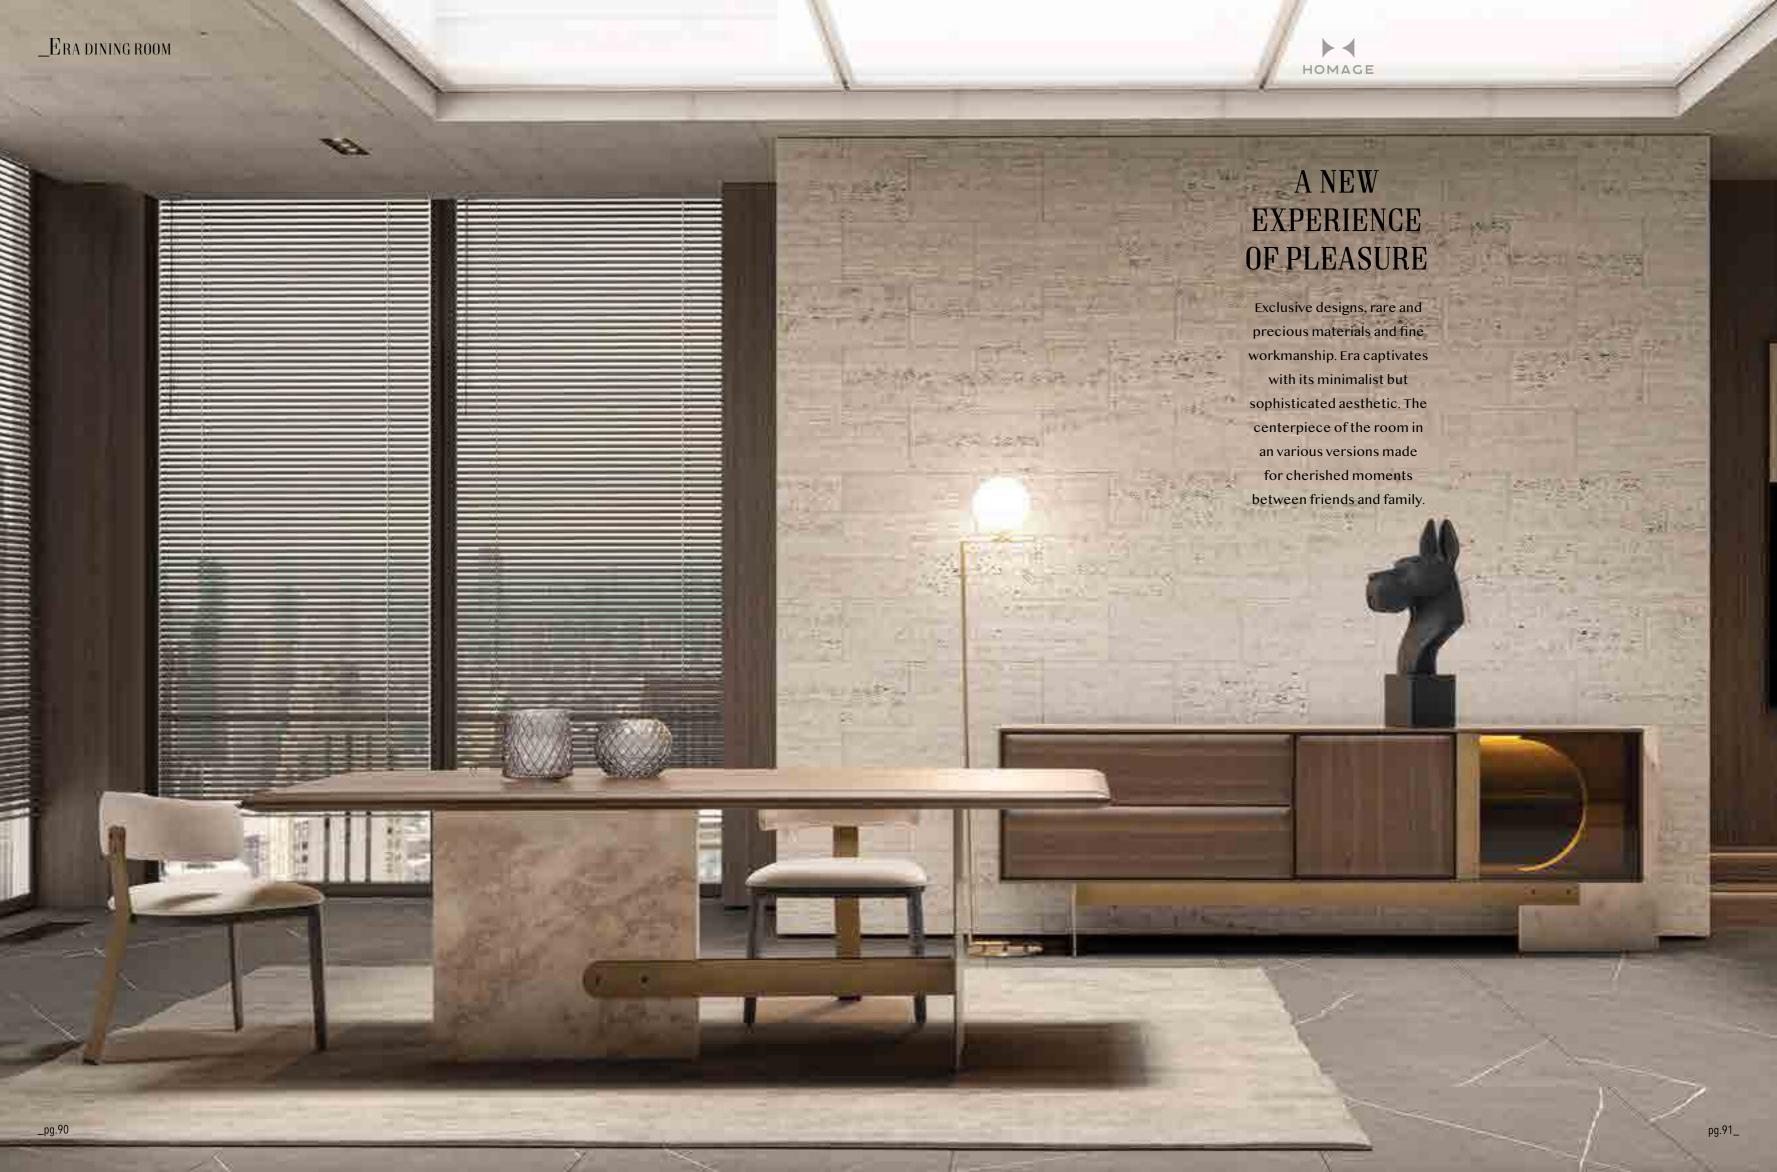

138 \_ AURA

**146** \_ OTTO

152 \_ CHAIRS

International's journey BEGINS WITH NATURALNESS. ALL THE MATERIALS USED WERE SPECIALLY PRODUCED TO BE FREE FROM ARTIF ICI-ALITY AND IN HARMONY WITH EACH OTHER. THE GLASS MA-TERIALS USED IN ERA WERE SPECIALLY PRODUCED WITH THE FUSION TECHNIQUE. THE PROCESS, WHICH IS MADE AFTER THE TRANSPARENT AND COLORED GLASS IS CUT INTO THE DESIRED FORM WHEN COLD, IS PLACED ACCORDING TO THE SPECIF IED SHAPE, AND COOKED AT 750-900 DEGREES IN OVENS SPECIAL FOR GLASS, IS CALLED "GLASS FUSION". THE FUSION TECHNIQUE IS COMPLETELY HANDCRAFTED. SO ONE OF THE OBJECTS IS SIMILAR TO THE OTHER, BUT NEVER THE

\_ERA DINING ROOM

Console | W 240 - H 82 - D 45 • Table | W 223 - H 76 - D 110 • Chair | W 54 - H 67 - D 41 cm

\_Era dining room

Era table, which has solid and characteristic features, is very rich to offer a range of options in the form of bottom table and leg with is specially designed assembly and production method. Imagine being able to touch thousands of years ago with the fusion glass technique used by Egyptians and Seljuks, as well as wood veneer top table produced with special craftsmanship, each one more special than the other or a travertine marble of your choice. Own an iconic product, not just a table.

The real stone texture, specially prepared for the ERA Series, is one of the elements that highlights the identity of the product. The marble used in ERA has been one of the rare stones with antibacterial properties, high durability and used in historical textures and special works in the past. One of the reasons why we prefer this stone is that it is one of the rare stones that carry the traces of past history.