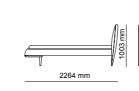

\_ERA DINING ROOM

Console | W 240 - H 82 - D 45 • Table | W 223 - H 76 - D 110 • Chair | W 54 - H 67 - D 41 cm

\_Era dining room

Era table, which has solid and characteristic features, is very rich to offer a range of options in the form of bottom table and leg with is specially designed assembly and production method. Imagine being able to touch thousands of years ago with the fusion glass technique used by Egyptians and Seljuks, as well as wood veneer top table produced with special craftsmanship, each one more special than the other or a travertine marble of your choice. Own an iconic product, not just a table.