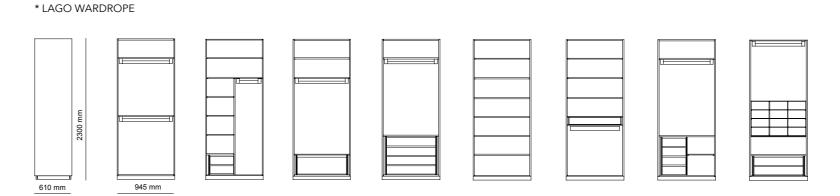

## \_BEDROOMS

**194** \_ ERA

202 \_ EDESSA

210 \_ODEON

216 \_ LAGO WARDROPE

218 \_ ICON

**224** \_ LIGNA

230 \_ OTTO

Wardrobe module | W94.5 - H230 - D61 cm Bed | W245 - H91 - D218 cm Dresser | W175 - H151 - D48 cm Nightstand | W110 - H44 - D48 cm

\_pg.194

Wardrobe module | W94.5 - H230 - D61 cm Bed | W245 - H91 - D218 cm Dresser | W175 - H151 - D48 cm

\_pg.202

Metals, stones, glasses and precious woods bend to the needs of the most daring experiments, giving shape to unique environments.

Wardrobe | W 270 - H 230 - D 70 cm Bed | W 210 - H 75 - D 90 cm Dresser | W 140 - H 80 - D 50 cm Nightstand | W 69 - H 52 - D 50 cm

FIND THE PEOPLE AND PLACES THAT MAKE YOU FEEL AT HOME. FIND THE ONES WHO TAKE CARE OF YOUR SOUL AND MAKE YOU FEEL LIKE YOU CAN BE COMPLETELY YOURSELF AROUND THEM. FIND THE PLACES WHERE YOU FEEL AT PEACE, THE PLACES THAT YOU COULD SPEND FOREVER WANDERING AND EXPLORING. FIND THE PLACES THAT MAKE YOU WANT TO SEE EVEN MORE OF THE WORLD AND THE ONES THAT MAKE YOU HAPPY TO BE ALIVE... LIGNA CREATES THIS PLACE FOR YOU.

Wardrobe | W 270 - H 230 - D 70 cm Bed | W 224 - H 86 - D 236 cm Dresser | W 145 - H 110 - D 50 cm Nightstand | W 70 - H 50 - D 50 cm

FEELING
COMFORTABLE AT
HOME IS EVERYBODY'S DESIRE
SO IN ORDER TO GET THAT SENSE FOR
YOU WE ARE CIVING UTMOST ATTENTION
TO YOUR FURNITURES DESIGN, FUNCTION AND
THEIR COLOR. THE PERFECT SYNTHESIS BETWEEN
DESIGN CONTENT AND STRUCTURAL SOLIDITY. OTTO
EPITOMISES THE WARMTH OF YESTERDAY'S DESIGN
EXPRESSED IN THE LANGUAGE OF TODAY.
IT OFFERS PURE FORMS, FREE FROM EXCESSIVE DECORATIVE ELEMENTS, IN WHICH
PRACTICALITY IS THE PREVALENT
FEATURE. OTTO HAS TRULY
EYE-CATCHING STYLE.

Wardrobe | W 290 - H 220 - D 65 cm Bed | W 160 - H 102 - D 212 cm Dresser | W 125 - H 165 - D 55 cm Nightstand | W 62 - H 45 - D 45 cm

\_pg.231\_

Design, Passion &Technique is sum OF SOLO. PRODUCING OBJECTS MEANS PRODUC-ING IDEAS ABOVE ALL. PRODUCT CONCEPTION IS BASED ON THE PRIN-CIPLE OF INNOVATION AND RESEARCH INTO SHAPES, MATERIALS, BEAUTY AND USEFULNESS.  $Working \ with \ the$ BEST DESIGNERS MEANS ALWAYS LOOKING OUT OF THE WINDOWS OF THE WORLD, IN ORDER TO LOOK AT OBJECTS AND DESIGNS WITH AN OPEN AND CURIOUS MIND. Ex-ACTLY LIKE SOLO DESIGN, GIVING NEW MEANINGS TO YOUR LIFE IS PRIMARY AIM.

Wardrobe | W 270 - H 220 - D 65 cm Bed | W 180 - H 85 - D 245 cm Dresser | W 160 - H 155 - D 50 cm Nightstand | W 62 - H 45 - D 45 cm

\_pg.236\_

Rooms TRANS-FORMED BY TIME THAT STILL EXPRESS THEIR EXCEPTIONAL ARCHITECTURAL VALUE, BECOMING TRUE "CONTAINERS OF BEAUTY". FURNISHINGS IN PERFECT HARMONY WITH THE PAST AND THE PRESENT, THAT TELL STORIES AND EXPRESS EMOTION. THE WATCHWORD FOR THIS DREAMLIKE ITINERARY IS ELE-GANCE. EXACTLY LIKE ZEN, GIVING NEW MEANINGS TO YOUR LIFE, BRINGING YOUR HOME TOGETHER WITH LIGHT OF GRACE AND ELECANCE. ZEN WAS DESIGNED BY INSPIRATION FROM THE MACNIFIENCE OF NATURE.

Wardrobe | W 270 - H 230 - D 71 cm Bed | W 226 - H 100 - D 230 cm Dresser | W 140 - H 150 - D 52 cm Nightstand | W 70 - H 50 - D 50 cm

Night time with Natura is an experience TO BE ENJOYED EVERY NIGHT. A MANY-SIDED AND VERSATILE WORLD, BUT WHOSE COMPONENTS HAVE CONNOTATIONS OF A HIGHER CLASS OF STYLE AND COOL ELEGANCE. REFINED AND ECLECTIC ATMOSPHERES FOR MAK-ING EVERYONE'S DREAM COME TRUE, NOT ONLY WITH THEIR EYES CLOSED. THE SLEEPING AREA HAS BEEN DESIGNED TO PORTRAY THE TRA-DITIONAL PRINCIPLES, THROUGH MANY DESIGN IDEAS, AND TO CREATE MORE ROOM FOR PERSON-AL WELLBEING, WHERE IT IS POSSIBLE TO ENJOY AND SHARE A TOTALLY RELAXING EXPERIENCE. A PRIVILEGED PLACE TO START AND END THE DAY.

Wardrobe | W 270 - H 230 - D 69 cm Bed | W 198 - H 110 - D 225 cm Dresser | W 130 - H 92 - D52 cm Nightstand | W 70 - H 60 - D 45 cm

Moments in life, that when captured take on shape and meaning. Materials that are exalted in their most perfect form. Every detail speaks of atmospheres and personalities. Like a story: the summary of a tale told through a series of objects that represent Aura, its philosophy and its creative spirit, and where the thread running through all this is always tied to the evolution and excitement we find in special places like your home.

Wardrobe |W 270 -H 230 - D 69 cm Bed |W 198 -H 110 - D225 cm Dresser |W 130 - H 92 - D 50 cm Nightstand |W 70 - H 60 - D 45 cm