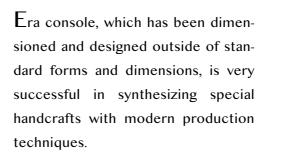

\_ERA DINING ROOM

Console | W 240 - H 82 - D 45 • Table | W 223 - H 76 - D 110 • Chair | W 54 - H 67 - D 41 cm

\_Era dining room

Era table, which has solid and characteristic features, is very rich to offer a range of options in the form of bottom table and leg with is specially designed assembly and production method. Imagine being able to touch thousands of years ago with the fusion glass technique used by Egyptians and Seljuks, as well as wood veneer top table produced with special craftsmanship, each one more special than the other or a travertine marble of your choice. Own an iconic product, not just a table.

The real stone texture, specially prepared for the ERA Series, is one of the elements that highlights the identity of the product. The marble used in ERA has been one of the rare stones with antibacterial properties, high durability and used in historical textures and special works in the past. One of the reasons why we prefer this stone is that it is one of the rare stones that carry the traces of past history.