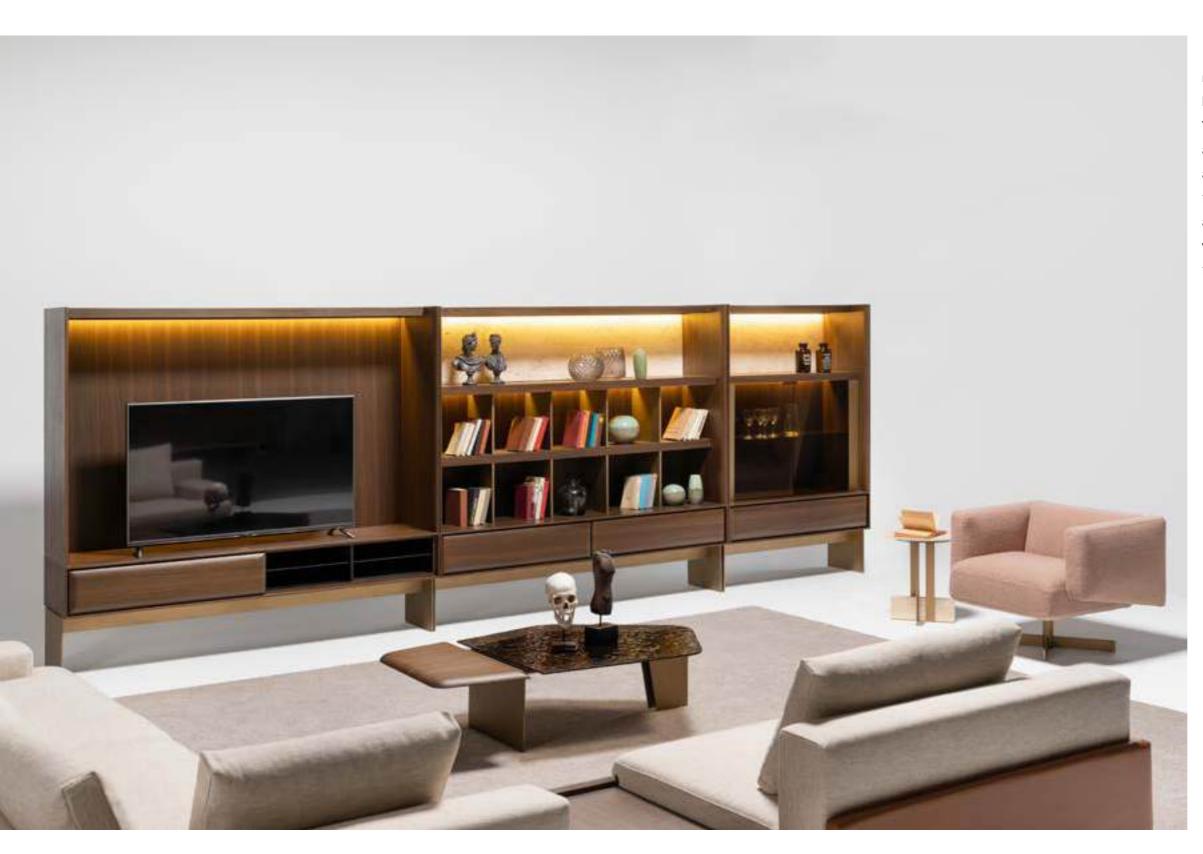

Era wall unit consists of 4 different modules. These are shelves, bookshelves, showcases and TV blocks. You can use the module you want in ac- cordance with the intended use and create your own custom field. It turns into a unique and non-repeatable product with its product design in which special wood, metal and stone textures are used.

\_pg.154\_

Tv Block | W 200 - H 180 - D 45 cm Bookshelf | W 200 - H 180 - D 45 cm Showcase | W 120 - H 180 - D 45 cm

Era offers you a range for the living room with innovative features both in its design and development. The highest quality finishes provide modern suggestions for combining units to fit in exactly with the needs os each area.