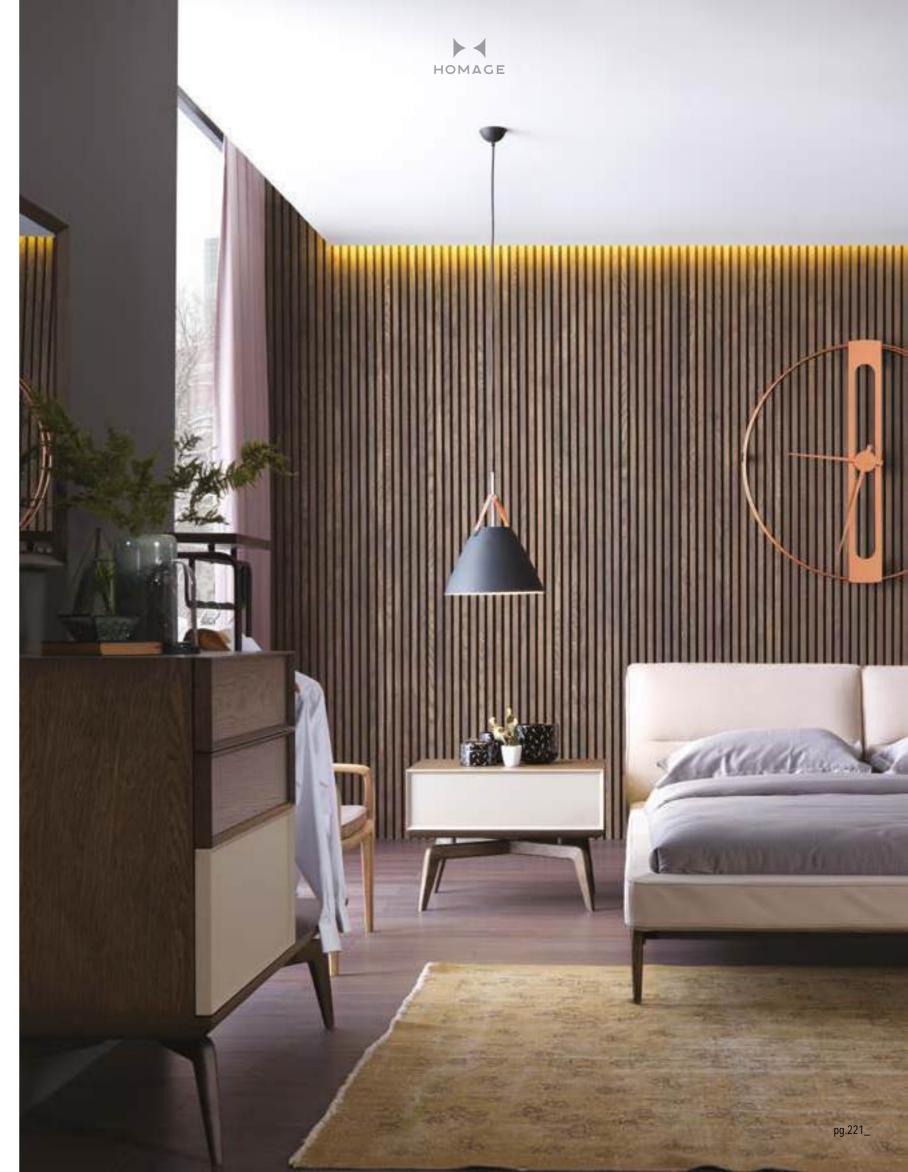

Wardrobe | W 270 - H 230 - D 70 cm Bed | W 210 - H 75 - D 90 cm Dresser | W 140 - H 80 - D 50 cm Nightstand | W 69 - H 52 - D 50 cm

FIND THE PEOPLE AND PLACES THAT MAKE YOU FEEL AT HOME. FIND THE ONES WHO TAKE CARE OF YOUR SOUL AND MAKE YOU FEEL LIKE YOU CAN BE COMPLETELY YOURSELF AROUND THEM. FIND THE PLACES WHERE YOU FEEL AT PEACE, THE PLACES THAT YOU COULD SPEND FOREVER WANDERING AND EXPLORING. FIND THE PLACES THAT MAKE YOU WANT TO SEE EVEN MORE OF THE WORLD AND THE ONES THAT MAKE YOU HAPPY TO BE ALIVE... LIGNA CREATES THIS PLACE FOR YOU.

\_LIGNA BEDROOM

#### RELAXING &PEACEFUL LIVING AREA

Ligna bedroom, a unique design in which the most precious materials combine with an excellent craftmanship. It has a relaxing and peaceful feature with its color and design details.

Wardrobe | W 270 - H 230 - D 70 cm Bed | W 224 - H 86 - D 236 cm Dresser | W 145 - H 110 - D 50 cm Nightstand | W 70 - H 50 - D 50 cm

FEELING
COMFORTABLE AT
HOME IS EVERYBODY'S DESIRE
SO IN ORDER TO GET THAT SENSE FOR
YOU WE ARE CIVING UTMOST ATTENTION
TO YOUR FURNITURES DESIGN, FUNCTION AND
THEIR COLOR. THE PERFECT SYNTHESIS BETWEEN
DESIGN CONTENT AND STRUCTURAL SOLIDITY. OTTO
EPITOMISES THE WARMTH OF YESTERDAY'S DESIGN
EXPRESSED IN THE LANGUAGE OF TODAY.
IT OFFERS PURE FORMS, FREE FROM EXCESSIVE DECORATIVE ELEMENTS, IN WHICH
PRACTICALITY IS THE PREVALENT
FEATURE. OTTO HAS TRULY
EYE-CATCHING STYLE.