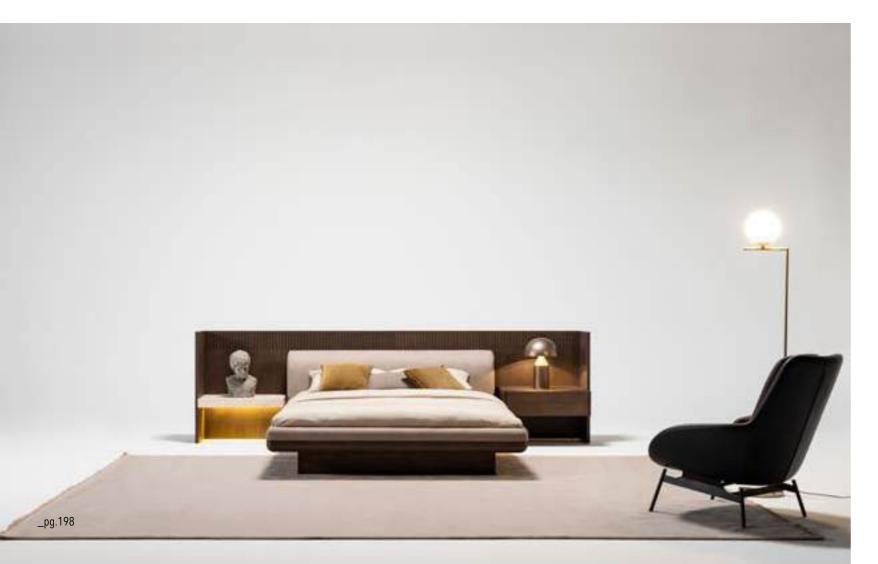

\_ERA BEDROOM

Era includes the small details that make great furniture. The feel, the proportions, the materials, the finish... It is only when all these are in perfect harmony that the quality can be appreciated.

Wardrobe module | W94.5 - H230 - D61 cm Bed | W245 - H91 - D218 cm Dresser | W175 - H151 - D48 cm Nightstand | W110 - H44 - D48 cm

\_pg.194

# A NEW EXPERIENCE OF RELAXATION

Exclusive designs, rare and precious materials and fine workmanship. Era captivates with its minimalist but sophisticated aesthetic. The highest quality finishes provide modern suggestions for combining units to fit in exactly with the needs os each area.