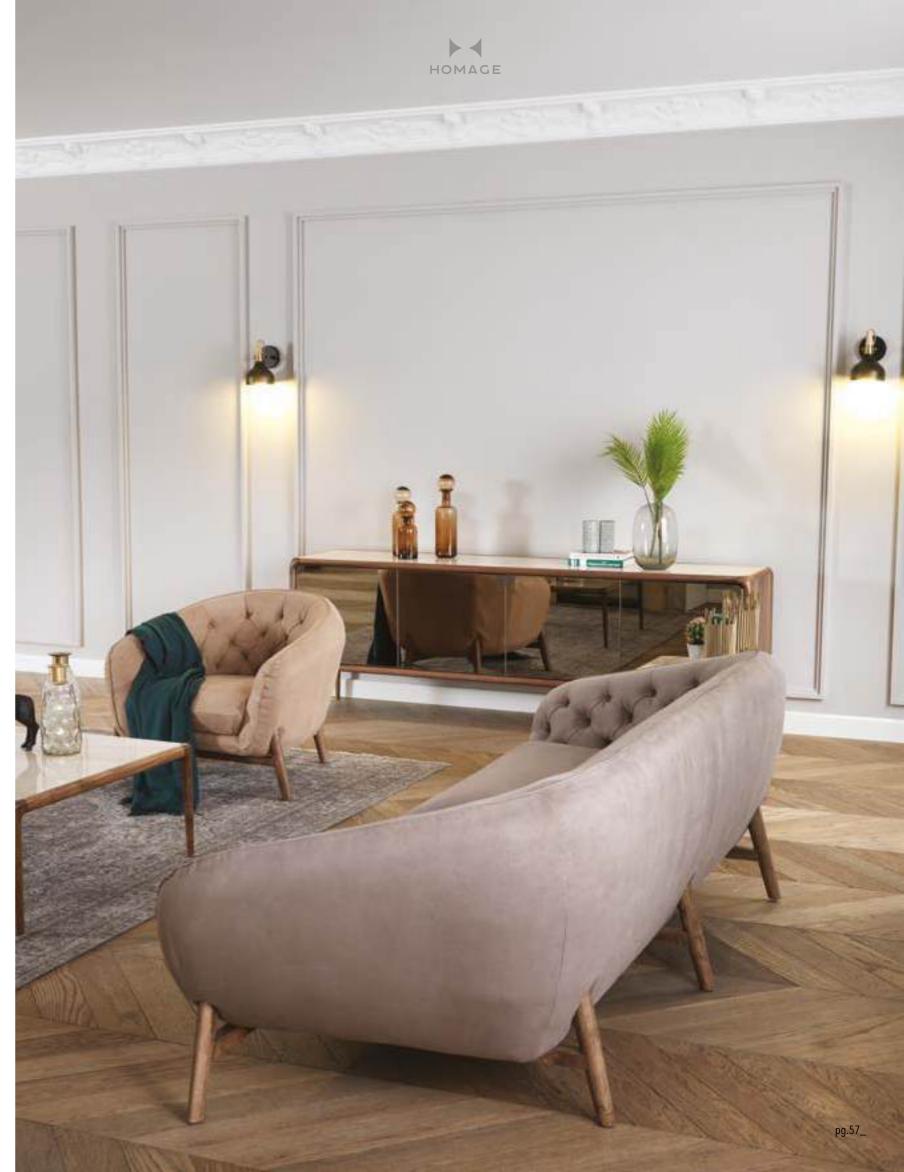

Corner | W 122 - H 72 - D 122 cm

THE LIVING ROOM HAS A SIGNIFICANT PLACE IN HUMAN LIFE. HAVING A WIDE RANGE OF FURNI-TURE CHOICES , PEOPLE ARE MADE TO BE COM-FORTABLE AND PEACEFUL MANNER BASED ON THEIR USE. WE NEED A SOFA SET WHICH ALWAYS RE-LAXED, COMFORTABLE, SHOULD BE DURABLE AND SHOULD MEET THE VALUE. ICON OFFERS LIVING SPACES WHERE EVERY DETAIL IS METIC-ULOUSLY PLANNED FOR THE COMFORT OF LIFE, WHERE UNNECESSARY ITEMS ARE NOT INCLUD-ED AND DISORDER IS NOT INCLUDED IN YOUR DAILY LIFE.

\_ICON SOFA SET

## LET FEEL YOURSELF DISTINCTIVE

Icon Sofa offers you a new change with the application of past design trends to the present. It will add a rich look to your living space with its special fabric options, wooden bottom frame and quilted design.