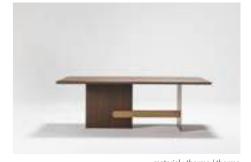

material : glass / stone

material : glass / thermo

material : thermo / thermo

\_pg.96

\_EDESSA DINING ROOM

Console | W 230 - H 80 - D 45 • Table | W 250 - H 75 - D 110 • Chair | W 54 - H 67 - D 41 cm

\_Edessa dining room