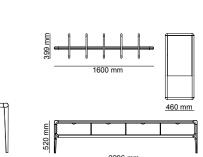

Era wall unit consists of 4 different modules. These are shelves, bookshelves, showcases and TV blocks. You can use the module you want in ac- cordance with the intended use and create your own custom field. It turns into a unique and non-repeatable product with its product design in which special wood, metal and stone textures are used.

\_pg.154\_

Tv Block | W 200 - H 180 - D 45 cm Bookshelf | W 200 - H 180 - D 45 cm Showcase | W 120 - H 180 - D 45 cm

Era offers you a range for the living room with innovative features both in its design and development. The highest quality finishes provide modern suggestions for combining units to fit in exactly with the needs os each area.