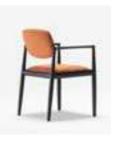

\_pg.80

\_LEMA ARMCHAIR |W 82 - H 106 - D 91 cm

\_LOFT ARMCHAIR |W73-H72-D84cm

\_ODEON ARMCHAIR

\_EDESSA ARMCHAIR | W 90 - H 72 - D 100 cm

\_IRON ARMCHAIR

\_ERA ARMCHAIR

\_NEXT ARMCHAIR | W 75 - H 72 - D 83 cm