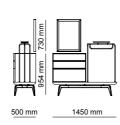

\_ERA DINING ROOM

Console | W 240 - H 82 - D 45 • Table | W 223 - H 76 - D 110 • Chair | W 54 - H 67 - D 41 cm

\_Era dining room

Era table, which has solid and characteristic features, is very rich to offer a range of options in the form of bottom table and leg with is specially designed assembly and production method. Imagine being able to touch thousands of years ago with the fusion glass technique used by Egyptians and Seljuks, as well as wood veneer top table produced with special craftsmanship, each one more special than the other or a travertine marble of your choice. Own an iconic product, not just a table.