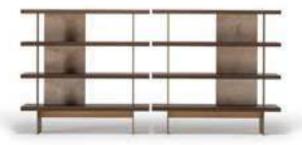

Bookcase | W 180 - H 155 - D 42 cm

EDESSA WALL UNIT is a new research chapter in what are known to-day as modular wall-systems. EDESSA's compositional freedom is further extended at the top by open bookshelves, display units of varying heights, with either Pewter or Copper metallic finishes, for precious ornaments, pictures or mementos. The compositional system is open-ended and can be expanded by using different finishes, to be mixed and matched at will. The modular EDESSA WALL UNIT system is constantly evolving, with innovative features that refresh and broaden its infinite uses.

Tv Block | W 275 - H 180 - D 45 cm

Shelf Right | W 100 - H 180 - D 45 cm

Edessa Bookcase is constantly evolving, with innovative features that refresh and broaden its infinite uses.

Bookcase | W 175 - H 192 - D 45 cm