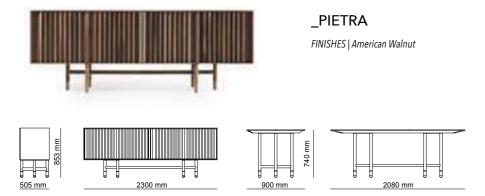

#### INSPIRED BY NATURE

ny of marble and wood. It hides all the glitter of the city with its ceramic and bronze coating details. The product, in which walnut wood is used, also has a touch cover system. In this way, it offers a minimal design.

Bottom | W 230 - H 52 - D 50 cm Top | W 46 - H 106 - D 30 cm Shelf | W 160 - H 40 - D 30 cm

Pietra, in which all natural details are used together, has cubic and rounded lines. The product with aged yellow metal leg details appeals to you from every angle. Invite nature into your living space.