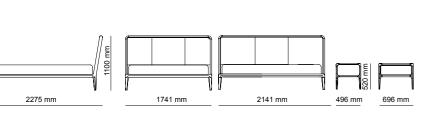

# \_SOFA SETS

- 10 \_ ERA
- 22 \_ EDESSA
- 28 \_ ODEON
- 42 \_ DIAMOND
- 48 \_ NEXT
- 52 \_ GAMMA
- 58 \_ GAMMA CORNER
- 60 \_ ICON
- 66 \_ OPUS
- 72 \_ OPUS CORNER
- **74** \_ OTTO
- 80 \_ CRAFT
- 24 \_ CRAFT CORNER
- ARMCHAIRS

\_ERA SOFA SET

Era offers open elements with which to create chaises longues or poufs that can be arranged alongside the composition or used as free-standing elements, also for the centre of the room. The conjoining rectangular or trapezoidal elements feature innovative wood trays on which to place all kinds of objects.

\_pg.14

Era is a system of modular sofas featuring rigorous shapes. A design marked by geometrical lines, based on mix & match modular elements that came together in linear, angular compositions or with the addition of hanging trapezoidal or rectangular elements in unusual and highly appealing configurations.

2' WITH TABLE | W 206 - H 79 - D 103 cm

1' | W125 - H 79 - D 103 cm

3' | W226 - H 79 - D 103 cm

\_pg.16

LIGHT IS INHERENT FOR SOME. THEY DON'T MAKE AN EFFORT TO LOOK DIF-FERENT, MAGNIFICENT; BE-CAUSE THEY ARE NATURAL BORN DIFFERENT, EVERY WHERE YOU LOOK AT YOU CAN SEE THEM. LIKE A STAR CROWNING THE SKY IN THE NIGHTS, A DEW-DROP ADORNING A LEAF OR LIKE THE HEART OF A PRECIOUS DIAMOND. THEY GIVE A QUITE DIFFERENT MEANING TO GRACE. Exactly like edessa, GIVING NEW MEANINGS TO YOUR LIFE, BRINGING YOUR HOME TOGETHER WITH LIGHT OF GRACE AND ELEGANCE. EDESSA WAS DESIGNED BY INSPIRATION FROM THE MACNIFIENCE OF NATURE.