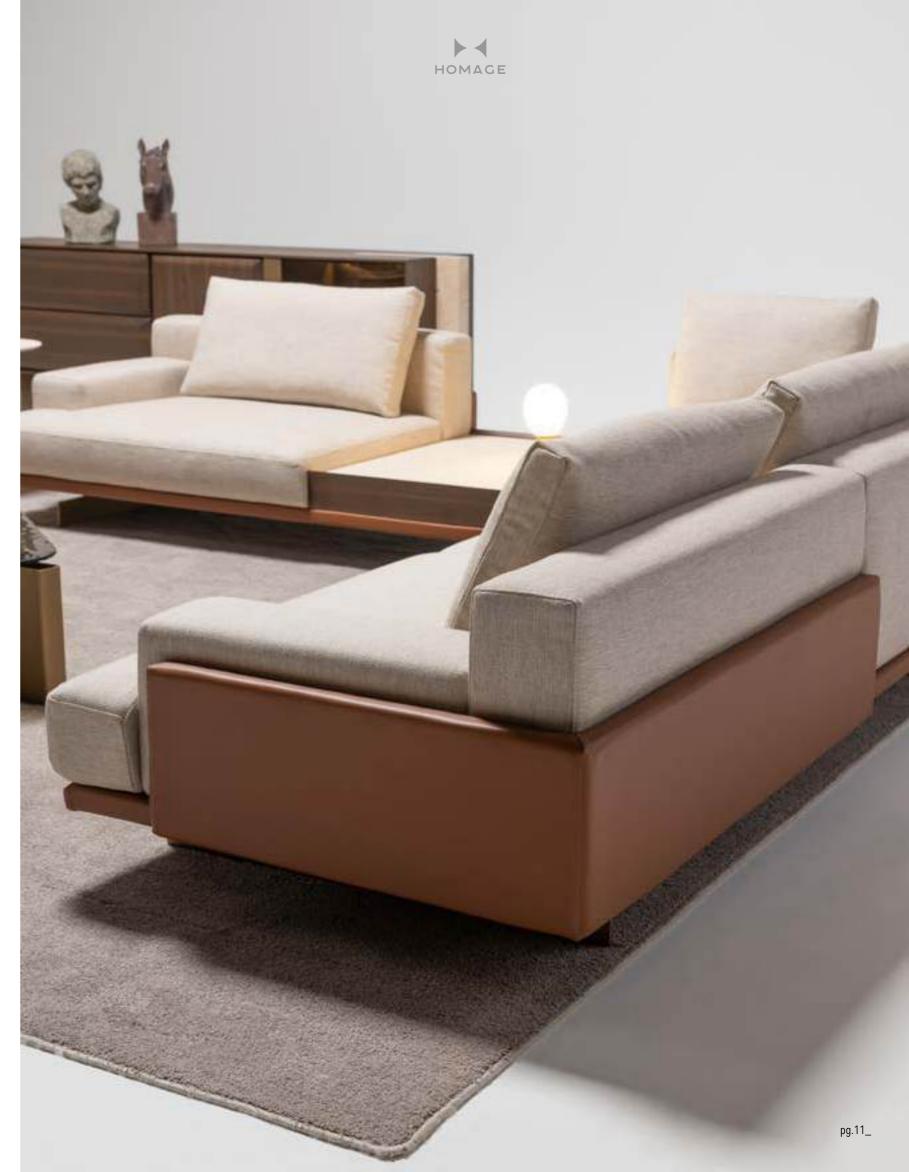

\_ERA SOFA SET

Era offers open elements with which to create chaises longues or poufs that can be arranged alongside the composition or used as free-standing elements, also for the centre of the room. The conjoining rectangular or trapezoidal elements feature innovative wood trays on which to place all kinds of objects.

\_pg.14

Era is a system of modular sofas featuring rigorous shapes. A design marked by geometrical lines, based on mix & match modular elements that came together in linear, angular compositions or with the addition of hanging trapezoidal or rectangular elements in unusual and highly appealing configurations.