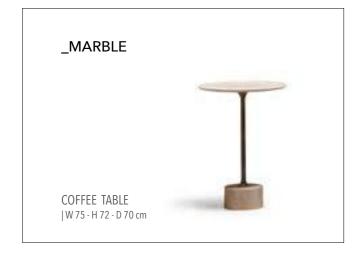

. Like a story: the summary of a tale told through a series of objects that represent Aura, its philosophy and its creative spirit, and where the thread running through all this is always tied to the evolution and excitement we find in special places like your home.



\_AURA BEDROOM







#### COMFORTABLE & PEACEFUL LIVING AREA

Round wooden handles were used in the product that naturalness and modernity came together. Also produced using wooden legs and striped design, Aura offers a warmer and more intimate living space with its retro modern design.

Wardrobe |W 270 -H 230 - D 69 cm Bed |W 198 -H 110 - D225 cm Dresser |W 130 - H 92 - D 50 cm Nightstand |W 70 - H 60 - D 45 cm





## \_TECHNICAL DETAILS

ACCESSORIES\_ 276

SOFAS \_ **278** 

DINING ROOMS \_ 284

BEDROOMS \_ 288



































\_ERA















\_ERA CORNER









\_EDESSA

















\_EDESSA CORNER







\_ODEON CORNER













DIAMOND : B MODULE

\_DIAMOND











\_NEXT







\_GAMMA & GAMMA CORNER













\_ICON









\_OPUS









\_OPUS CORNER







\_CRAFT CORNER & RELAX











#### \_DINING ROOMS | TECHNICAL DETAILS

#### \_ERA

FINISHES | American Walnut, Thermo Oak TRAVERTINE GLASSES | Fusion Glass, Bronze Glass METALS | Brush Gold













## \_ICON FINISHES | American Walnut







#### \_EDESSA

FINISHES | American Walnut, Intra Oak TRAVERTINE GLASSES | Bronze Glass











#### \_ODEON









515 mm

#### \_BEDROOMS | TECHNICAL DETAILS





















#### \_BEDROOMS | TECHNICAL DETAILS

## mm with the second seco

\_ICON

F