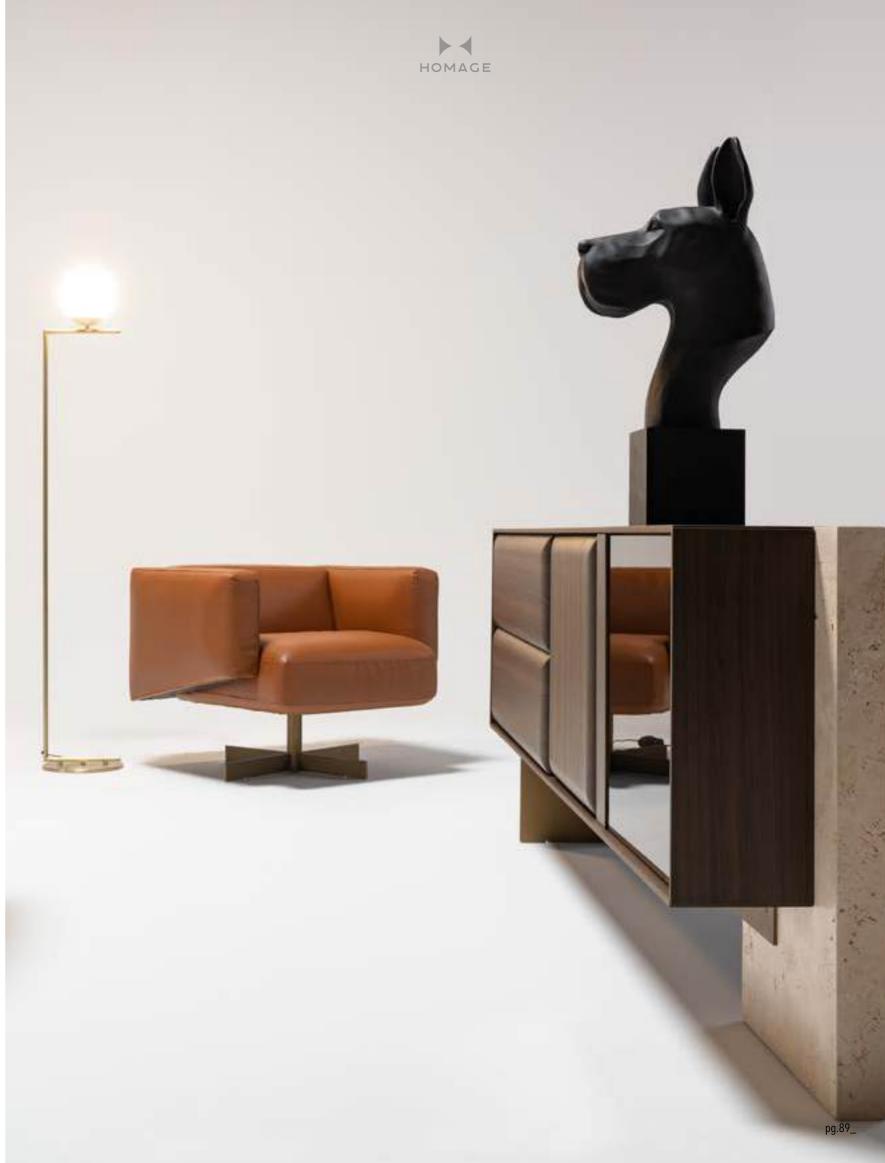

\_ERA DINING ROOM

Console | W 240 - H 82 - D 45 • Table | W 223 - H 76 - D 110 • Chair | W 54 - H 67 - D 41 cm

\_Era dining room

Era table, which has solid and characteristic features, is very rich to offer a range of options in the form of bottom table and leg with is specially designed assembly and production method. Imagine being able to touch thousands of years ago with the fusion glass technique used by Egyptians and Seljuks, as well as wood veneer top table produced with special craftsmanship, each one more special than the other or a travertine marble of your choice. Own an iconic product, not just a table.

The real stone texture, specially prepared for the ERA Series, is one of the elements that highlights the identity of the product. The marble used in ERA has been one of the rare stones with antibacterial properties, high durability and used in historical textures and special works in the past. One of the reasons why we prefer this stone is that it is one of the rare stones that carry the traces of past history.