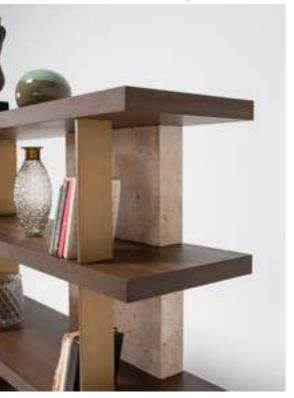

Bookcase | W 180 - H 155 - D 42 cm

EDESSA WALL UNIT is a new research chapter in what are known to-day as modular wall-systems. EDESSA's compositional freedom is further extended at the top by open bookshelves, display units of varying heights, with either Pewter or Copper metallic finishes, for precious ornaments, pictures or mementos. The compositional system is open-ended and can be expanded by using different finishes, to be mixed and matched at will. The modular EDESSA WALL UNIT system is constantly evolving, with innovative features that refresh and broaden its infinite uses.