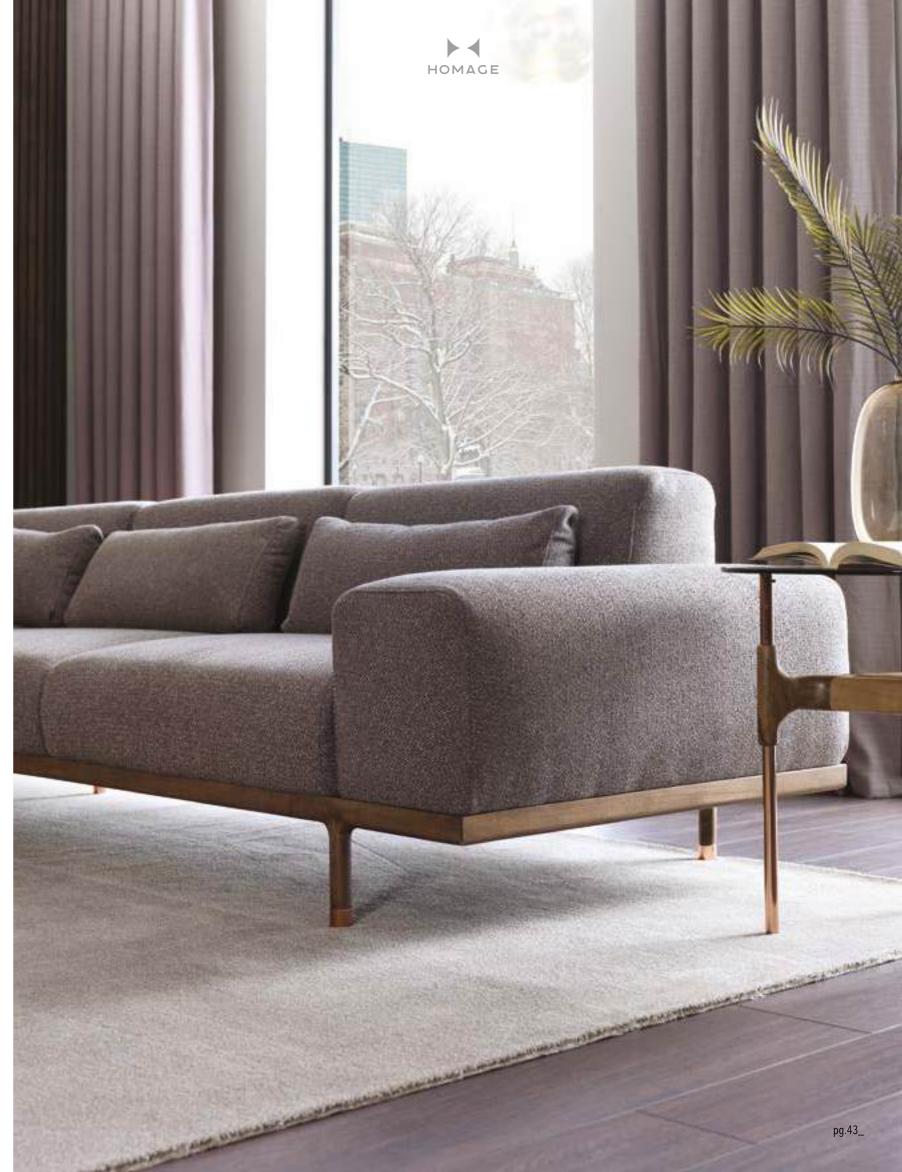

\_DIAMOND SOFA SET

Diamond Sofa, which has wood and soft details, takes your comfort one step further with goose down pillows.

Also, the bar section, which has a wooden design, adds a rich look to the product and offers you storage space.

Diamond, which has convex design lines, is adorned with natural walnut solid details. It opens the door of your living spaces with its bronze metal legs and lacquered body structure.