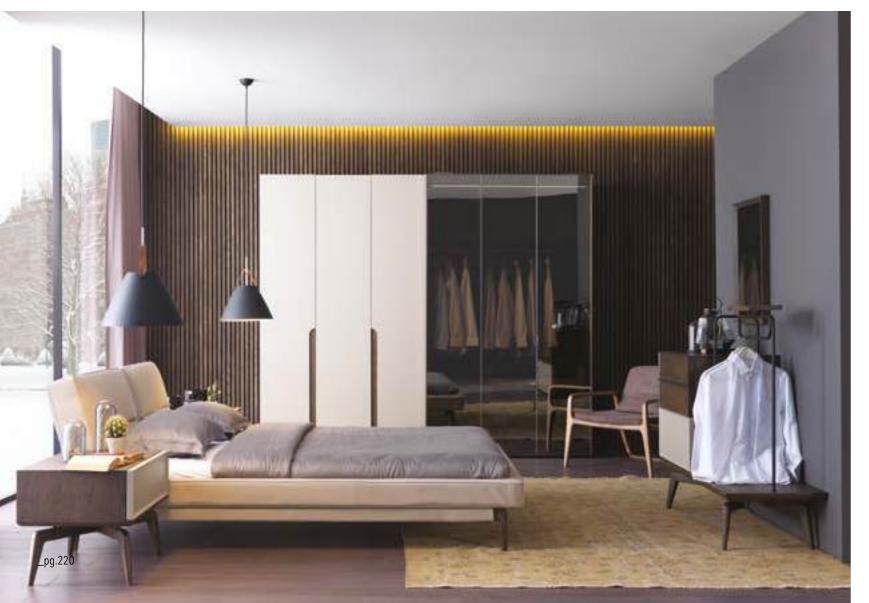

Wardrobe | W 270 - H 230 - D 70 cm Bed | W 210 - H 75 - D 90 cm Dresser | W 140 - H 80 - D 50 cm Nightstand | W 69 - H 52 - D 50 cm

FIND THE PEOPLE AND PLACES THAT MAKE YOU FEEL AT HOME. FIND THE ONES WHO TAKE CARE OF YOUR SOUL AND MAKE YOU FEEL LIKE YOU CAN BE COMPLETELY YOURSELF AROUND THEM. FIND THE PLACES WHERE YOU FEEL AT PEACE, THE PLACES THAT YOU COULD SPEND FOREVER WANDERING AND EXPLORING. FIND THE PLACES THAT MAKE YOU WANT TO SEE EVEN MORE OF THE WORLD AND THE ONES THAT MAKE YOU HAPPY TO BE ALIVE... LIGNA CREATES THIS PLACE FOR YOU.

\_LIGNA BEDROOM

#### RELAXING &PEACEFUL LIVING AREA

Ligna bedroom, a unique design in which the most precious materials combine with an excellent craftmanship. It has a relaxing and peaceful feature with its color and design details.

Wardrobe | W 270 - H 230 - D 70 cm Bed | W 224 - H 86 - D 236 cm Dresser | W 145 - H 110 - D 50 cm Nightstand | W 70 - H 50 - D 50 cm

FEELING
COMFORTABLE AT
HOME IS EVERYBODY'S DESIRE
SO IN ORDER TO GET THAT SENSE FOR
YOU WE ARE CIVING UTMOST ATTENTION
TO YOUR FURNITURES DESIGN, FUNCTION AND
THEIR COLOR. THE PERFECT SYNTHESIS BETWEEN
DESIGN CONTENT AND STRUCTURAL SOLIDITY. OTTO
EPITOMISES THE WARMTH OF YESTERDAY'S DESIGN
EXPRESSED IN THE LANGUAGE OF TODAY.
IT OFFERS PURE FORMS, FREE FROM EXCESSIVE DECORATIVE ELEMENTS, IN WHICH
PRACTICALITY IS THE PREVALENT
FEATURE. OTTO HAS TRULY
EYE-CATCHING STYLE.