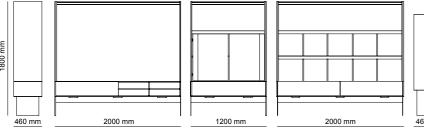

Era wall unit consists of 4 different modules. These are shelves, bookshelves, showcases and TV blocks. You can use the module you want in ac- cordance with the intended use and create your own custom field. It turns into a unique and non-repeatable product with its product design in which special wood, metal and stone textures are used.

\_pg.154\_

Tv Block | W 200 - H 180 - D 45 cm Bookshelf | W 200 - H 180 - D 45 cm Showcase | W 120 - H 180 - D 45 cm

Era offers you a range for the living room with innovative features both in its design and development. The highest quality finishes provide modern suggestions for combining units to fit in exactly with the needs os each area.