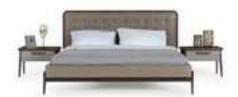

\_ERA BEDROOM

Era includes the small details that make great furniture. The feel, the proportions, the materials, the finish... It is only when all these are in perfect harmony that the quality can be appreciated.

Wardrobe module | W94.5 - H230 - D61 cm Bed | W245 - H91 - D218 cm Dresser | W175 - H151 - D48 cm Nightstand | W110 - H44 - D48 cm

\_pg.194

# A NEW EXPERIENCE OF RELAXATION

Exclusive designs, rare and precious materials and fine workmanship. Era captivates with its minimalist but sophisticated aesthetic. The highest quality finishes provide modern suggestions for combining units to fit in exactly with the needs os each area.