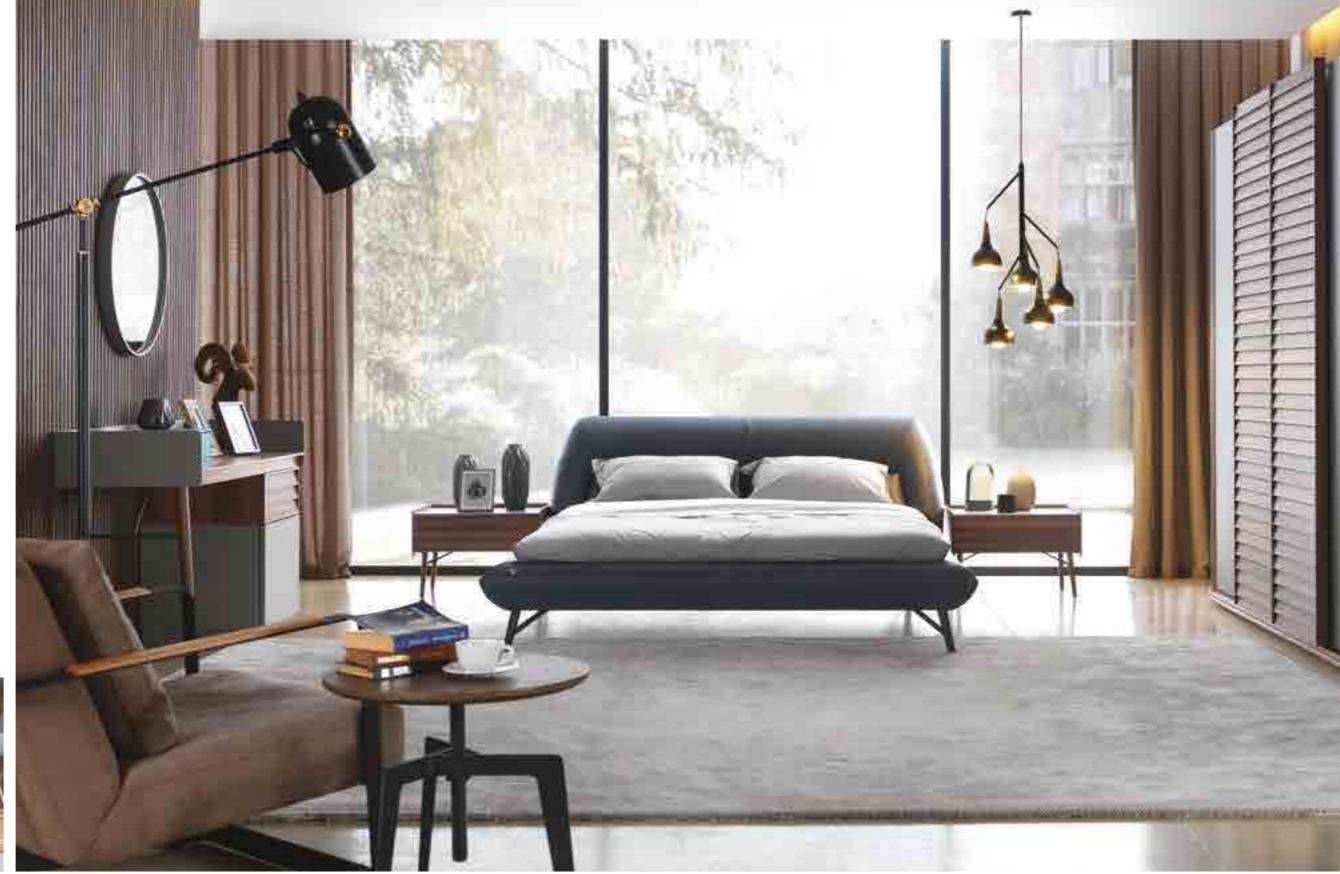

\_ERA SOFA SET

Era offers open elements with which to create chaises longues or poufs that can be arranged alongside the composition or used as free-standing elements, also for the centre of the room. The conjoining rectangular or trapezoidal elements feature innovative wood trays on which to place all kinds of objects.

\_pg.14

Era is a system of modular sofas featuring rigorous shapes. A design marked by geometrical lines, based on mix & match modular elements that came together in linear, angular compositions or with the addition of hanging trapezoidal or rectangular elements in unusual and highly appealing configurations.

2' WITH TABLE | W 206 - H 79 - D 103 cm

1' | W125 - H 79 - D 103 cm

3' | W226 - H 79 - D 103 cm

\_pg.16

LIGHT IS INHERENT FOR SOME. THEY DON'T MAKE AN EFFORT TO LOOK DIF-FERENT, MAGNIFICENT; BE-CAUSE THEY ARE NATURAL BORN DIFFERENT, EVERY WHERE YOU LOOK AT YOU CAN SEE THEM. LIKE A STAR CROWNING THE SKY IN THE NIGHTS, A DEW-DROP ADORNING A LEAF OR LIKE THE HEART OF A PRECIOUS DIAMOND. THEY GIVE A QUITE DIFFERENT MEANING TO GRACE. Exactly like edessa, GIVING NEW MEANINGS TO YOUR LIFE, BRINGING YOUR HOME TOGETHER WITH LIGHT OF GRACE AND ELEGANCE. EDESSA WAS DESIGNED BY INSPIRATION FROM THE MACNIFIENCE OF NATURE.