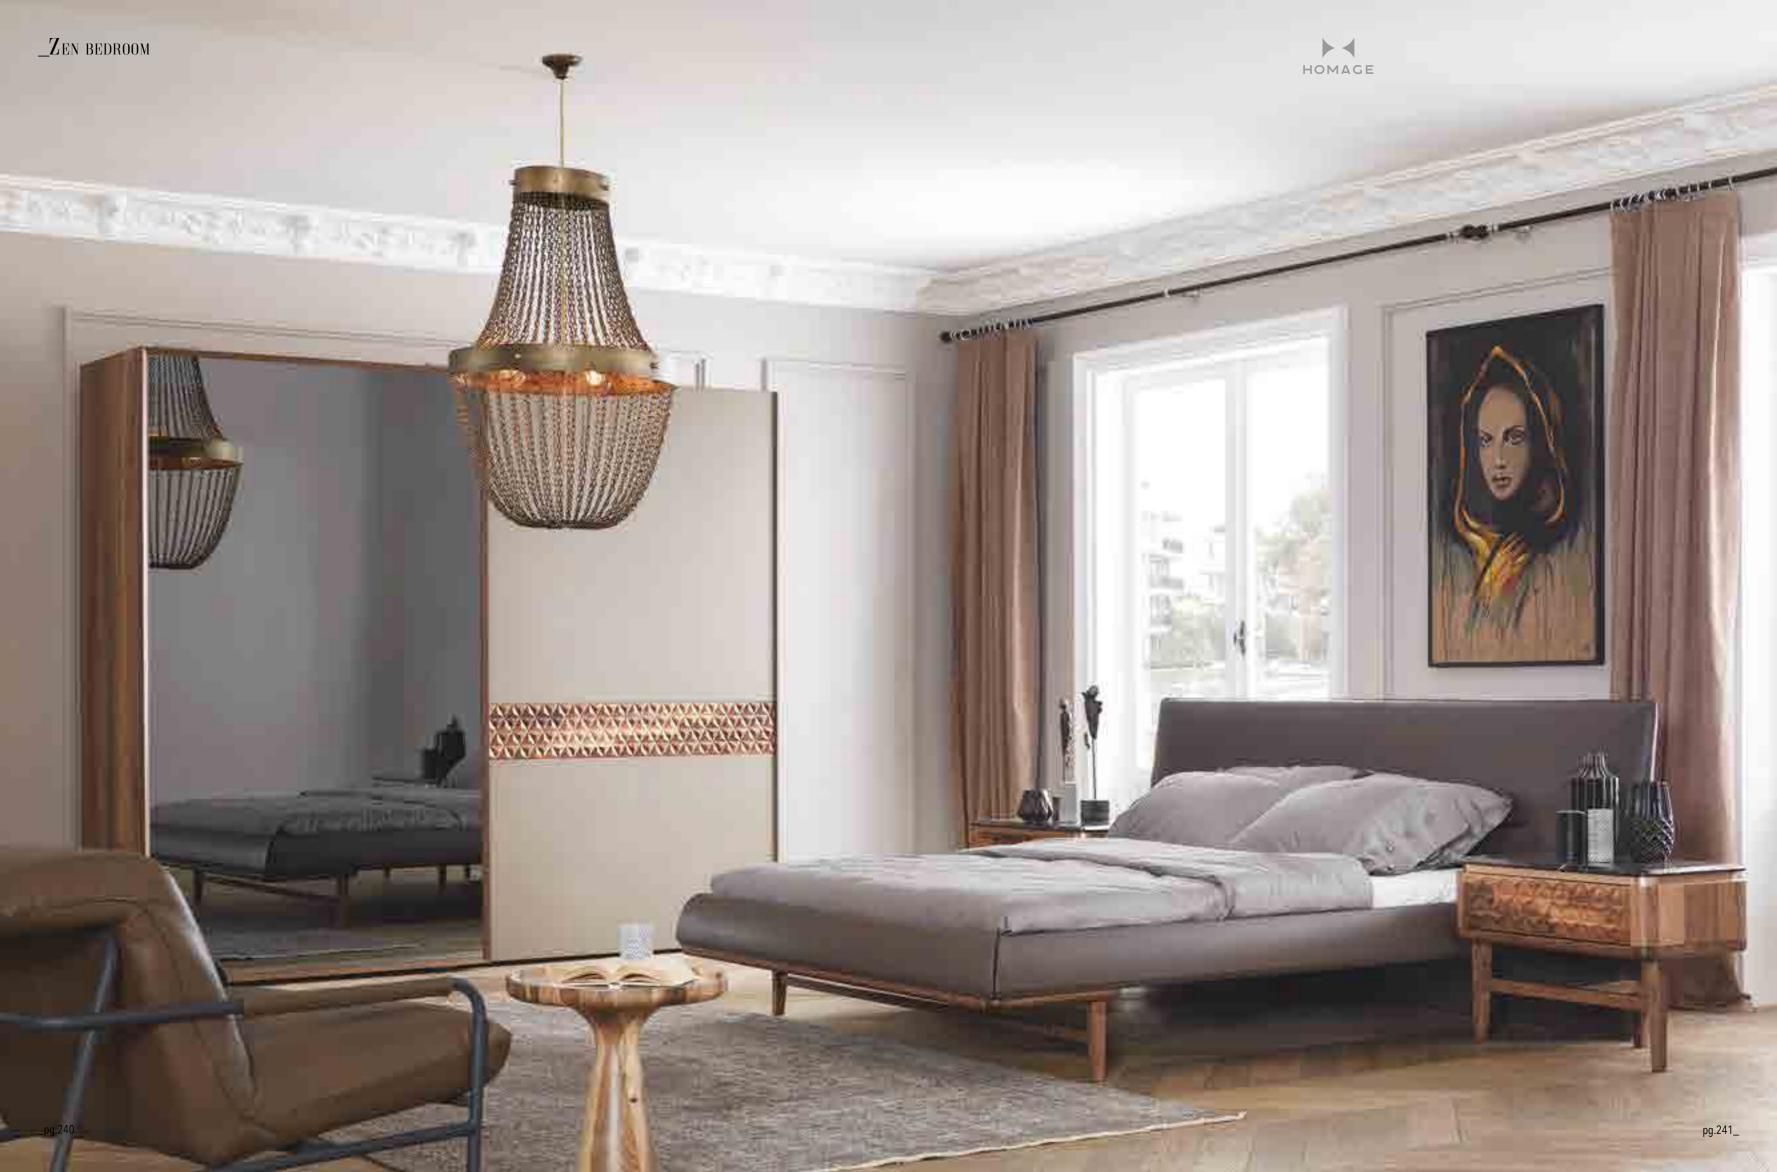

#### \_ZEN BEDROOM

### PERFECT COMBINATION

Zen, which has a modern design that combines solid panel and old carving artistry with today's technology, has a curved case structure in the product with reworked wooden cover details. In addition, the product using real marble has the perfect harmony of natural stone and wood.

Wardrobe | W 270 - H 230 - D 71 cm Bed | W 226 - H 100 - D 230 cm Dresser | W 140 - H 150 - D 52 cm Nightstand | W 70 - H 50 - D 50 cm

Night time with Natura is an experience TO BE ENJOYED EVERY NIGHT. A MANY-SIDED AND VERSATILE WORLD, BUT WHOSE COMPONENTS HAVE CONNOTATIONS OF A HIGHER CLASS OF STYLE AND COOL ELEGANCE. REFINED AND ECLECTIC ATMOSPHERES FOR MAK-ING EVERYONE'S DREAM COME TRUE, NOT ONLY WITH THEIR EYES CLOSED. THE SLEEPING AREA HAS BEEN DESIGNED TO PORTRAY THE TRA-DITIONAL PRINCIPLES, THROUGH MANY DESIGN IDEAS, AND TO CREATE MORE ROOM FOR PERSON-AL WELLBEING, WHERE IT IS POSSIBLE TO ENJOY AND SHARE A TOTALLY RELAXING EXPERIENCE. A PRIVILEGED PLACE TO START AND END THE DAY.