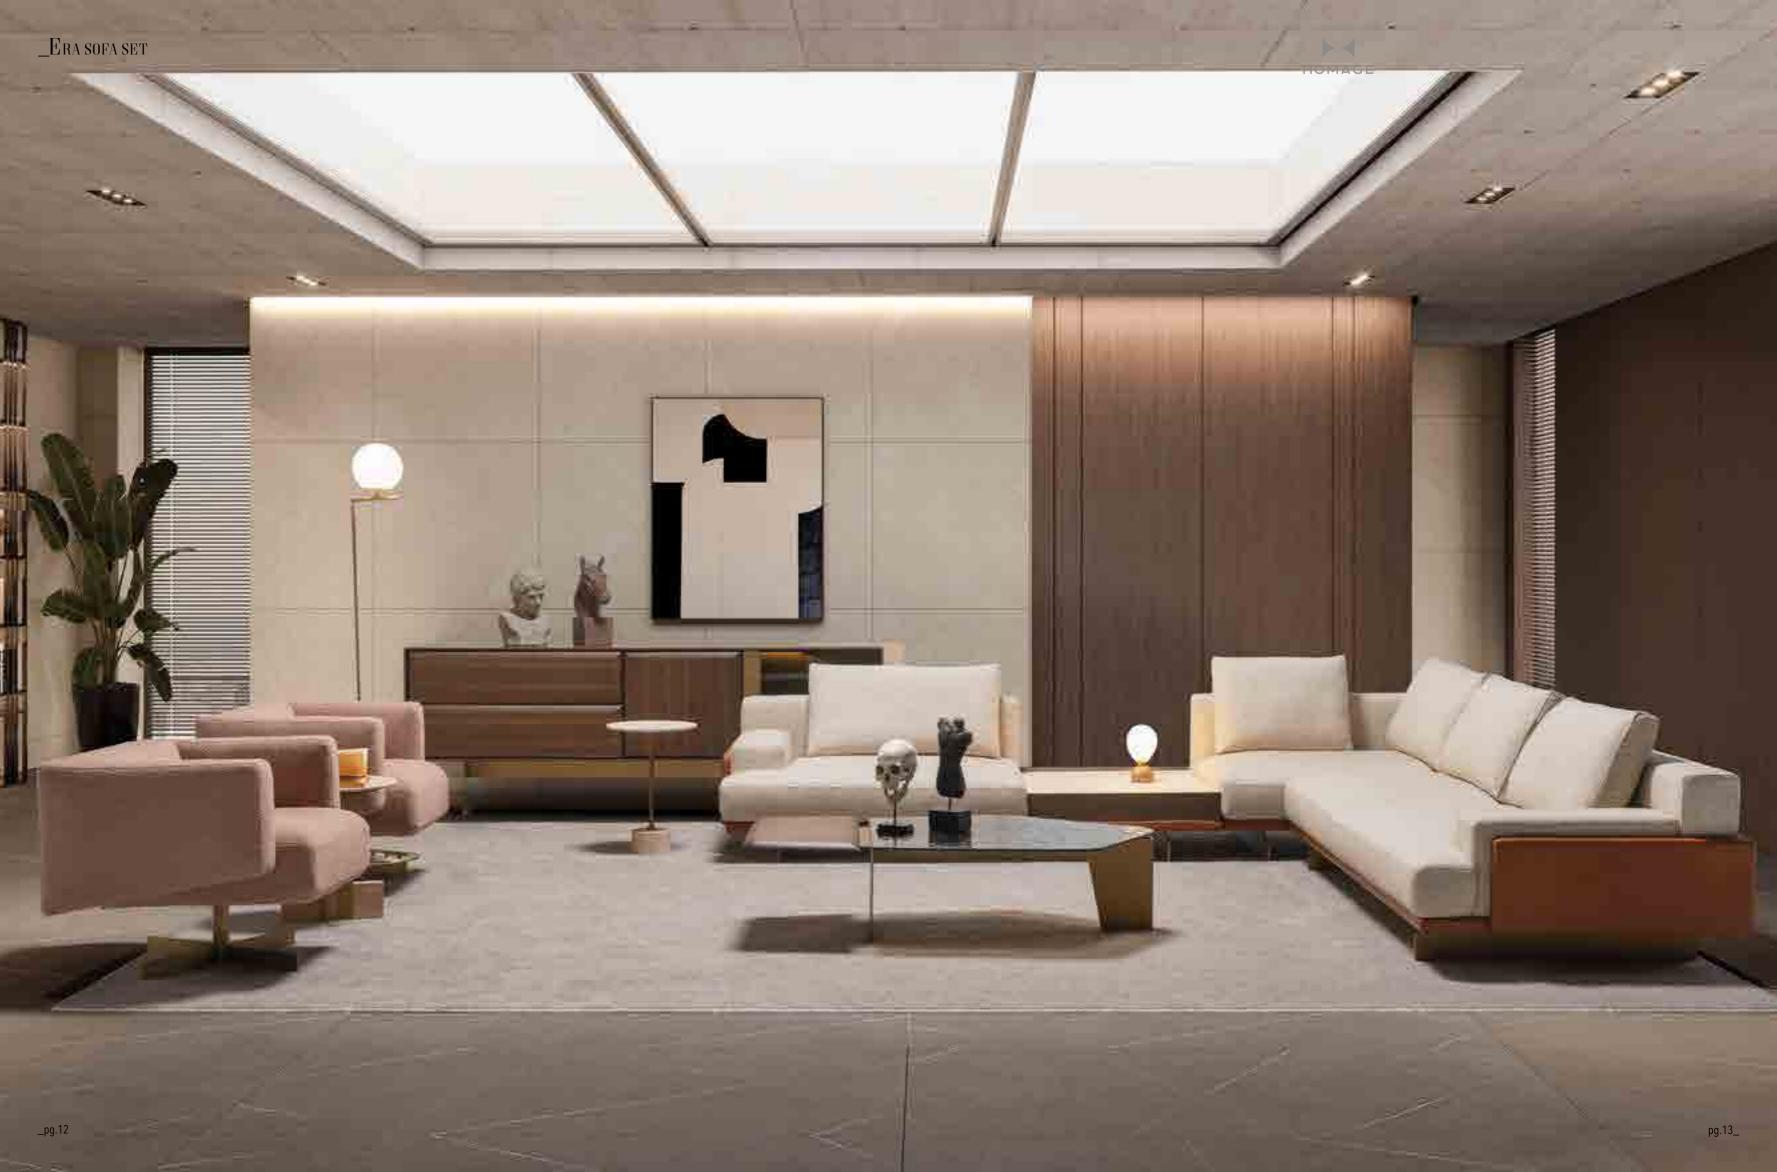

\_ERA SOFA SET

Era offers open elements with which to create chaises longues or poufs that can be arranged alongside the composition or used as free-standing elements, also for the centre of the room. The conjoining rectangular or trapezoidal elements feature innovative wood trays on which to place all kinds of objects.

\_pg.14

Era is a system of modular sofas featuring rigorous shapes. A design marked by geometrical lines, based on mix & match modular elements that came together in linear, angular compositions or with the addition of hanging trapezoidal or rectangular elements in unusual and highly appealing configurations.