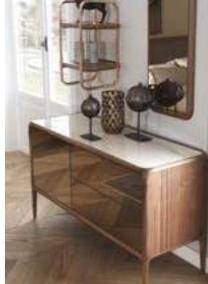

#### ELEGANT MINIMAL, INNOVATIVE

Icon hides all the glitter of the city with its ceramic and bronze coating details. The product, in which walnut wood is used, also has a touch cover system. In this way, it offers a minimal design.

Wardrobe | W 270 - H 230 - D 70 cm Bed | W 210 - H 75 - D 90 cm Dresser | W 140 - H 80 - D 50 cm Nightstand | W 69 - H 52 - D 50 cm

FIND THE PEOPLE AND PLACES THAT MAKE YOU FEEL AT HOME. FIND THE ONES WHO TAKE CARE OF YOUR SOUL AND MAKE YOU FEEL LIKE YOU CAN BE COMPLETELY YOURSELF AROUND THEM. FIND THE PLACES WHERE YOU FEEL AT PEACE, THE PLACES THAT YOU COULD SPEND FOREVER WANDERING AND EXPLORING. FIND THE PLACES THAT MAKE YOU WANT TO SEE EVEN MORE OF THE WORLD AND THE ONES THAT MAKE YOU HAPPY TO BE ALIVE... LIGNA CREATES THIS PLACE FOR YOU.