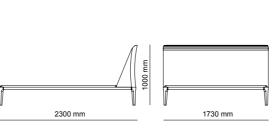

\_ERA SOFA SET

Era offers open elements with which to create chaises longues or poufs that can be arranged alongside the composition or used as free-standing elements, also for the centre of the room. The conjoining rectangular or trapezoidal elements feature innovative wood trays on which to place all kinds of objects.

\_pg.14

Era is a system of modular sofas featuring rigorous shapes. A design marked by geometrical lines, based on mix & match modular elements that came together in linear, angular compositions or with the addition of hanging trapezoidal or rectangular elements in unusual and highly appealing configurations.

2' WITH TABLE | W 206 - H 79 - D 103 cm

1' | W125 - H 79 - D 103 cm

3' | W226 - H 79 - D 103 cm

\_pg.16

LIGHT IS INHERENT FOR SOME. THEY DON'T MAKE AN EFFORT TO LOOK DIF-FERENT, MAGNIFICENT; BE-CAUSE THEY ARE NATURAL BORN DIFFERENT, EVERY WHERE YOU LOOK AT YOU CAN SEE THEM. LIKE A STAR CROWNING THE SKY IN THE NIGHTS, A DEW-DROP ADORNING A LEAF OR LIKE THE HEART OF A PRECIOUS DIAMOND. THEY GIVE A QUITE DIFFERENT MEANING TO GRACE. Exactly like edessa, GIVING NEW MEANINGS TO YOUR LIFE, BRINGING YOUR HOME TOGETHER WITH LIGHT OF GRACE AND ELEGANCE. EDESSA WAS DESIGNED BY INSPIRATION FROM THE MACNIFIENCE OF NATURE.