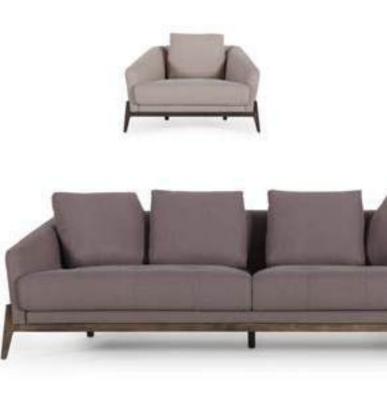

\_OTTO SOFA SET

Otto, the modernized version of Scandinavian design, offers you a comfortable sitting area with its goose feather recline. It promises a comfortable and peaceful living space with its special color options, wooden leg design and modern design.

3' | W 235 - H 71 - D 96 • 2' | W 201 - H 71 - D 96 • 1' | W 112 - H 71 - D 96 cm

\_pg.74

MOMENTS IN LIFE, THAT WHEN CAPTURED TAKE ON SHAPE AND MEAN-ING. MATERIALS THAT ARE EXALTED IN THEIR MOST PERFECT FORM. EVERY DETAIL SPEAKS OF ATMOSPHERES AND PERSONALITIES. LIKE A STORY: THE SUMMARY OF A TALE TOLD THROUGH A SERIES OF OBJECTS THAT REPRESENT CRAFT, ITS PHILOSOPHY AND ITS CREATIVE SPIRIT, AND WHERE THE THREAD RUNNING THROUGH ALL THIS IS ALWAYS TIED TO THE EVOLUTION AND EXCITEMENT WE FIND IN SPECIAL PLACES LIKE

\_ CRAFT SOFA SET

3' | W 240 - H 85 - D 104 • 2' | W 210 - H 85 - D 104 • 1' | W 98 - H 85 - D 104 cm