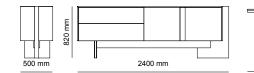

Tv Block | W 275 - H 180 - D 45 cm

Shelf Right | W 100 - H 180 - D 45 cm

Edessa Bookcase is constantly evolving, with innovative features that refresh and broaden its infinite uses.

Bookcase | W 175 - H 192 - D 45 cm