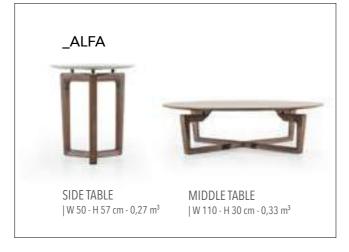

a story: the summary of a tale told through a series of objects that represent Aura, its philosophy and its creative spirit, and where the thread running through all this is always tied to the evolution and excitement we find in special places like your home.



\_AURA BEDROOM







#### COMFORTABLE & PEACEFUL LIVING AREA

Round wooden handles were used in the product that naturalness and modernity came together. Also produced using wooden legs and striped design, Aura offers a warmer and more intimate living space with its retro modern design.

Wardrobe |W 270 -H 230 - D 69 cm Bed |W 198 -H 110 - D225 cm Dresser |W 130 - H 92 - D 50 cm Nightstand |W 70 - H 60 - D 45 cm





## \_TECHNICAL DETAILS

ACCESSORIES\_ 276

SOFAS \_ **278** 

DINING ROOMS \_ 284

BEDROOMS \_ 288



































\_ERA















\_ERA CORNER









\_EDESSA

















\_EDESSA CORNER







\_ODEON CORNER













DIAMOND : B MODULE

\_DIAMOND











\_NEXT







\_GAMMA & GAMMA CORNER













\_ICON









\_OPUS









\_OPUS CORNER







\_CRAFT CORNER & RELAX











#### \_DINING ROOMS | TECHNICAL DETAILS

#### \_ERA

FINISHES | American Walnut, Thermo Oak TRAVERTINE GLASSES | Fusion Glass, Bronze Glass METALS | Brush Gold













## \_ICON FINISHES | American Walnut







#### \_EDESSA

FINISHES | American Walnut, Intra Oak TRAVERTINE GLASSES | Bronze Glass











#### \_ODEON









515 mm

#### \_BEDROOMS | TECHNICAL DETAILS





















#### \_BEDROOMS | TECHNICAL DETAILS

## mm with the second seco

\_ICON

FINISHE