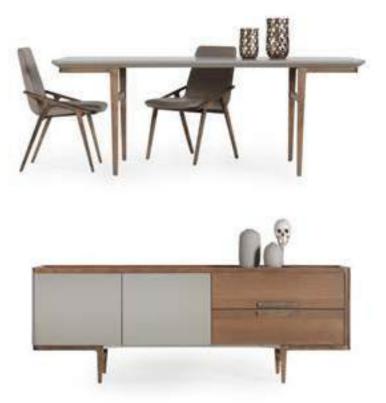

### \_OTTO DINING ROOM

Otto is designed for those who don't make concessions to simplicity. Otto, where cubic and oval lines are used together for your living comfort, has a relaxing and peaceful feature with its color and design details.

Console | W 228 - H 80 - D 53 • Table | W 220 - H 75 - D 90 • Chair | W 45 - H 90 - D 45 cm

\_pg.146