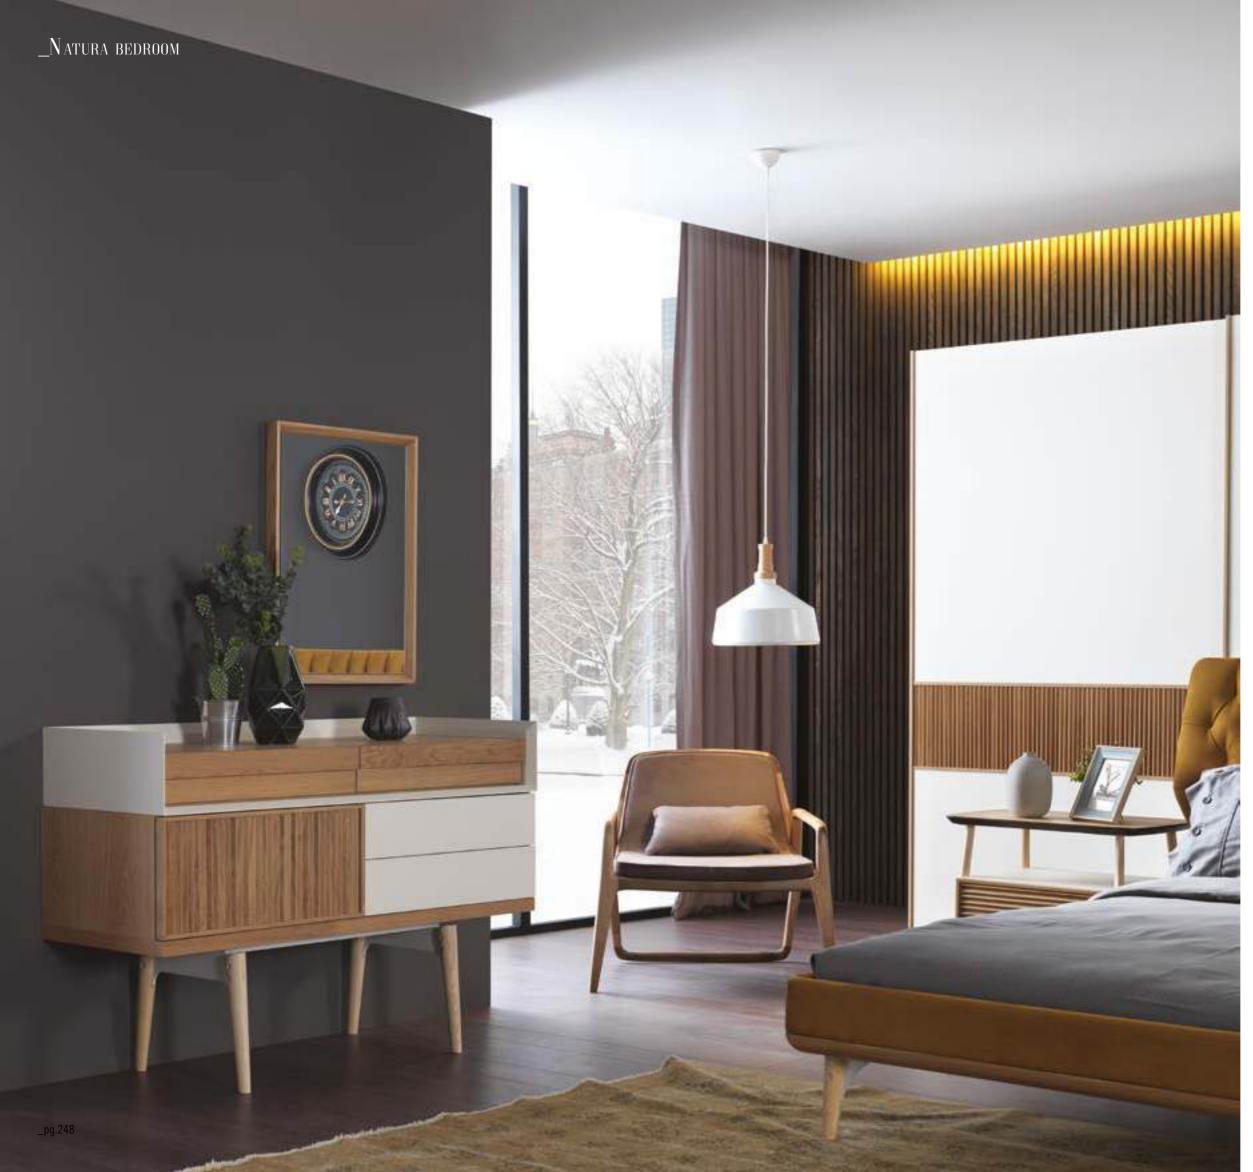

Wardrobe | W 270 - H 230 - D 71 cm Bed | W 226 - H 100 - D 230 cm Dresser | W 140 - H 150 - D 52 cm Nightstand | W 70 - H 50 - D 50 cm

Night time with Natura is an experience TO BE ENJOYED EVERY NIGHT. A MANY-SIDED AND VERSATILE WORLD, BUT WHOSE COMPONENTS HAVE CONNOTATIONS OF A HIGHER CLASS OF STYLE AND COOL ELEGANCE. REFINED AND ECLECTIC ATMOSPHERES FOR MAK-ING EVERYONE'S DREAM COME TRUE, NOT ONLY WITH THEIR EYES CLOSED. THE SLEEPING AREA HAS BEEN DESIGNED TO PORTRAY THE TRA-DITIONAL PRINCIPLES, THROUGH MANY DESIGN IDEAS, AND TO CREATE MORE ROOM FOR PERSON-AL WELLBEING, WHERE IT IS POSSIBLE TO ENJOY AND SHARE A TOTALLY RELAXING EXPERIENCE. A PRIVILEGED PLACE TO START AND END THE DAY.

\_NATURA BEDROOM

#### NEW DEFINITION OF NATURALNESS

Natura adds naturalness to your living spaces with its natural wood texture. Its warm, friendly and customizable design will bring the peaceful atmosphere to your living spaces with its natural color option.

Wardrobe | W 270 - H 230 - D 69 cm Bed | W 198 - H 110 - D 225 cm Dresser | W 130 - H 92 - D52 cm Nightstand | W 70 - H 60 - D 45 cm

Moments in life, that when captured take on shape and meaning. Materials that are exalted in their most perfect form. Every detail speaks of atmospheres and personalities. Like a story: the summary of a tale told through a series of objects that represent Aura, its philosophy and its creative spirit, and where the thread running through all this is always tied to the evolution and excitement we find in special places like your home.