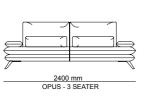

3' | W 245 - H 75 - D 95 • 1' | W 102 - H 75 - D 95 cm

ROOMS
TRANSFORMED BY
TIME THAT STILL EXPRESS
THEIR EXCEPTIONAL ARCHITECTURAL
VALUE, BECOMING TRUE "CONTAINERS
OF BEAUTY". FURNISHINGS IN PERFECT
HARMONY WITH THE PAST AND THE PRESENT,
THAT TELL STORIES AND EXPRESS EMOTION. THE
WATCHWORD FOR THIS DREAMLIKE ITINERARY
IS ELEGANCE. EXACTLY LIKE OPUS, GIVING NEW
MEANINGS TO YOUR LIFE, BRINGING YOUR HOME
TOGETHER WITH LIGHT OF GRACE AND
ELEGANCE. OPUS WAS DESIGNED BY
INSPIRATION FROM THE MAGNI-

FIENCE OF NATURE.

\_OPUS SOFA SET

# PERFECT BLEND OF COMFORT& TECHNOLOGY

Opus, which comfort is at the forefront, has a geometric design. Thanks to its special back and arm mechanism, it offers you a wider sitting area.

Special matte metal legs provide a perfect composition. Opus proves itself to you in every way.

Opus. Design and style are important for ones who know what to want. But comfort is important as well... So we designed a special product for you considering all your needs. You can easily create more qualified ambiance for your home thanks to details that facilitates your life.

85 cm | W 85 - H 87 - D 100 • Corner' | W 100 - H 87 - D 100 • 2' | W 170 - H 87 - D 100 • 3' | W 205 - H 87 - D 100 cm

\_pg.69\_

FEELING
COMFORTABLE AT
HOME IS EVERYBODY'S DESIRE
SO IN ORDER TO GET THAT SENSE FOR
YOU WE ARE CIVING UTMOST ATTENTION
TO YOUR FURNITURES DESIGN, FUNCTION AND
THEIR COLOR. THE PERFECT SYNTHESIS BETWEEN
DESIGN CONTENT AND STRUCTURAL SOLIDITY. OTTO
EPITOMISES THE WARMTH OF YESTERDAY'S DESIGN
EXPRESSED IN THE LANGUAGE OF TODAY.
IT OFFERS PURE FORMS, FREE FROM EXCESSIVE DECORATIVE ELEMENTS, IN WHICH
PRACTICALITY IS THE PREVALENT
FEATURE. OTTO HAS TRULY
EYE-CATCHING STYLE.