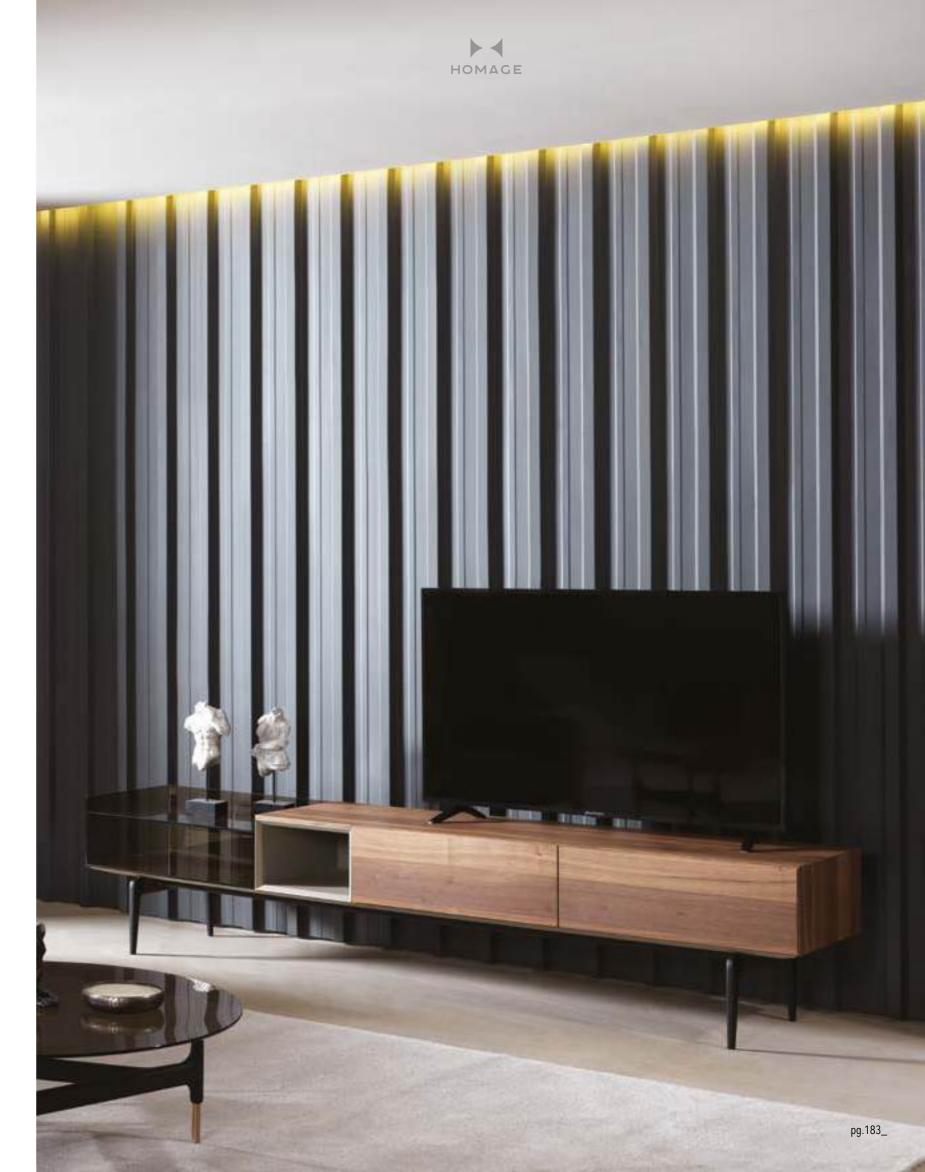

Next appeals to those whose sense of design favors simplicity. Antique gold metal details were used in the product, which has elegant lines. Also it adds extra-ordinary function to your living room with its work station.



**Wall Unit** | W 375 - H 150 - D 54 cm







Otto has simple and minimal multifunctional design.

Expectation of being relaxing, facilitating and balancing instead of being crowded, confused and tiring comes first for living spaces.



Bottom| W 307 - H 40 - D 50 cm Top| W 203 - H 106 - D 30 cm



#### GO BEYOND THE BORDERS

With striking details, Lima draws attention with glass sections produced using special technology. Leather is used on the feet of the product. In addition, the sooty oak color carries the product to a different dimension in terms of design.







**Wall Unit |** W 260 - H 150 - D 54 cm

#### RETRO MODERN DESIGN

Round wooden handles were used in the product that naturalness and modernity came together. Also produced using wooden legs and striped design, Aura offers a warmer and more intimate living space with its retro modern design.















Diamond, which has convex design lines, is adorned with natural walnut solid details. It opens the door of your living spaces with its bronze metal legs and lacquered body structure.





## \_BEDROOMS

**194** \_ ERA

202 \_ EDESSA

210 \_ODEON

216 \_ LAGO WARDROPE

218 \_ ICON

**224** \_ LIGNA

230 \_ OTTO

**236** \_ SOLO

242 \_ ZEN

248 \_ NATURA

**254** \_ AURA



International's journey BEGINS WITH NATURALNESS. ALL THE MATERIALS USED WERE SPECIALLY PRODUCED TO BE FREE FROM AR