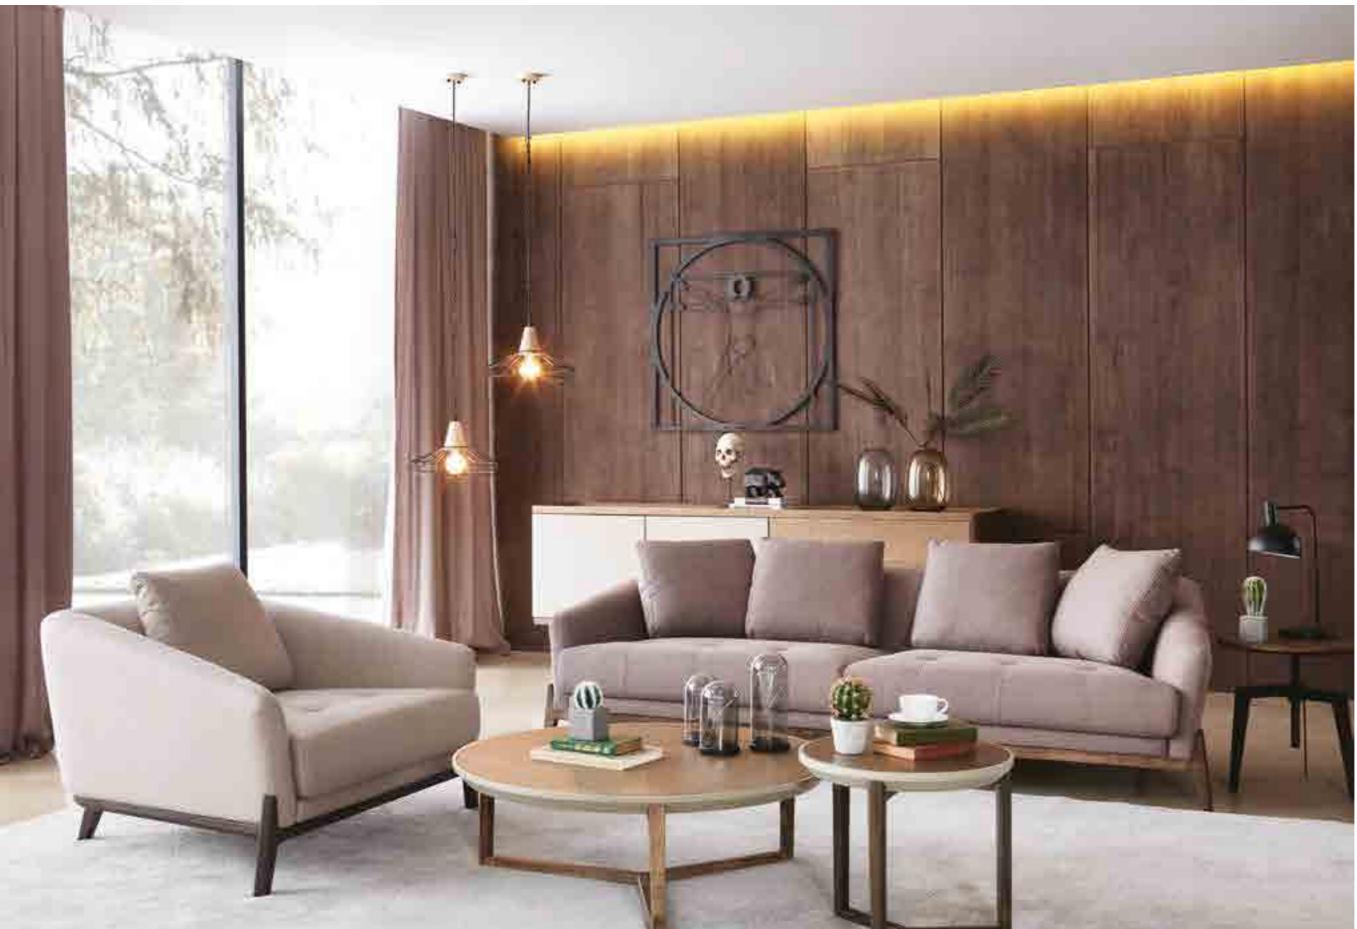

85 cm | W 85 - H 87 - D 100 • Corner' | W 100 - H 87 - D 100 • 2' | W 170 - H 87 - D 100 • 3' | W 205 - H 87 - D 100 cm

\_pg.69\_

FEELING
COMFORTABLE AT
HOME IS EVERYBODY'S DESIRE
SO IN ORDER TO GET THAT SENSE FOR
YOU WE ARE CIVING UTMOST ATTENTION
TO YOUR FURNITURES DESIGN, FUNCTION AND
THEIR COLOR. THE PERFECT SYNTHESIS BETWEEN
DESIGN CONTENT AND STRUCTURAL SOLIDITY. OTTO
EPITOMISES THE WARMTH OF YESTERDAY'S DESIGN
EXPRESSED IN THE LANGUAGE OF TODAY.
IT OFFERS PURE FORMS, FREE FROM EXCESSIVE DECORATIVE ELEMENTS, IN WHICH
PRACTICALITY IS THE PREVALENT
FEATURE. OTTO HAS TRULY
EYE-CATCHING STYLE.

\_OTTO SOFA SET

Otto, the modernized version of Scandinavian design, offers you a comfortable sitting area with its goose feather recline. It promises a comfortable and peaceful living space with its special color options, wooden leg design and modern design.

3' | W 235 - H 71 - D 96 • 2' | W 201 - H 71 - D 96 • 1' | W 112 - H 71 - D 96 cm

\_pg.74

MOMENTS IN LIFE, THAT WHEN CAPTURED TAKE ON SHAPE AND MEAN-ING. MATERIALS THAT ARE EXALTED IN THEIR MOST PERFECT FORM. EVERY DETAIL SPEAKS OF ATMOSPHERES AND PERSONALITIES. LIKE A STORY: THE SUMMARY OF A TALE TOLD THROUGH A SERIES OF OBJECTS THAT REPRESENT CRAFT, ITS PHILOSOPHY AND ITS CREATIVE SPIRIT, AND WHERE THE THREAD RUNNING THROUGH ALL THIS IS ALWAYS TIED TO THE EVOLUTION AND EXCITEMENT WE FIND IN SPECIAL PLACES LIKE