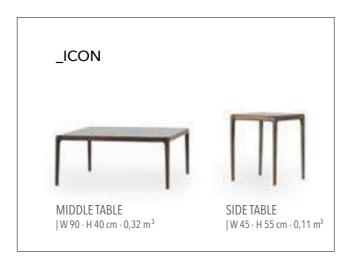

story: the summary of a tale told through a series of objects that represent Aura, its philosophy and its creative spirit, and where the thread running through all this is always tied to the evolution and excitement we find in special places like your home.



\_AURA BEDROOM







#### COMFORTABLE & PEACEFUL LIVING AREA

Round wooden handles were used in the product that naturalness and modernity came together. Also produced using wooden legs and striped design, Aura offers a warmer and more intimate living space with its retro modern design.

Wardrobe |W 270 -H 230 - D 69 cm Bed |W 198 -H 110 - D225 cm Dresser |W 130 - H 92 - D 50 cm Nightstand |W 70 - H 60 - D 45 cm





## \_TECHNICAL DETAILS

ACCESSORIES\_ 276

SOFAS \_ **278** 

DINING ROOMS \_ 284

BEDROOMS \_ 288



































\_ERA















\_ERA CORNER









\_EDESSA

















\_EDESSA CORNER







\_ODEON CORNER













DIAMOND : B MODULE

\_DIAMOND











\_NEXT







\_GAMMA & GAMMA CORNER













\_ICON









\_OPUS









\_OPUS CORNER







\_CRAFT CORNER & RELAX











#### \_DINING ROOMS | TECHNICAL DETAILS

#### \_ERA

FINISHES | American Walnut, Thermo Oak TRAVERTINE GLASSES | Fusion Glass, Bronze Glass METALS | Brush Gold













## \_ICON FINISHES | American Walnut







#### \_EDESSA

FINISHES | American Walnut, Intra Oak TRAVERTINE GLASSES | Bronze Glass











#### \_ODEON









515 mm

#### \_BEDROOMS | TECHNICAL DETAILS





















#### \_BEDROOMS | TECHNICAL DETAILS

## mm with the second seco

\_ICON

FINISHES