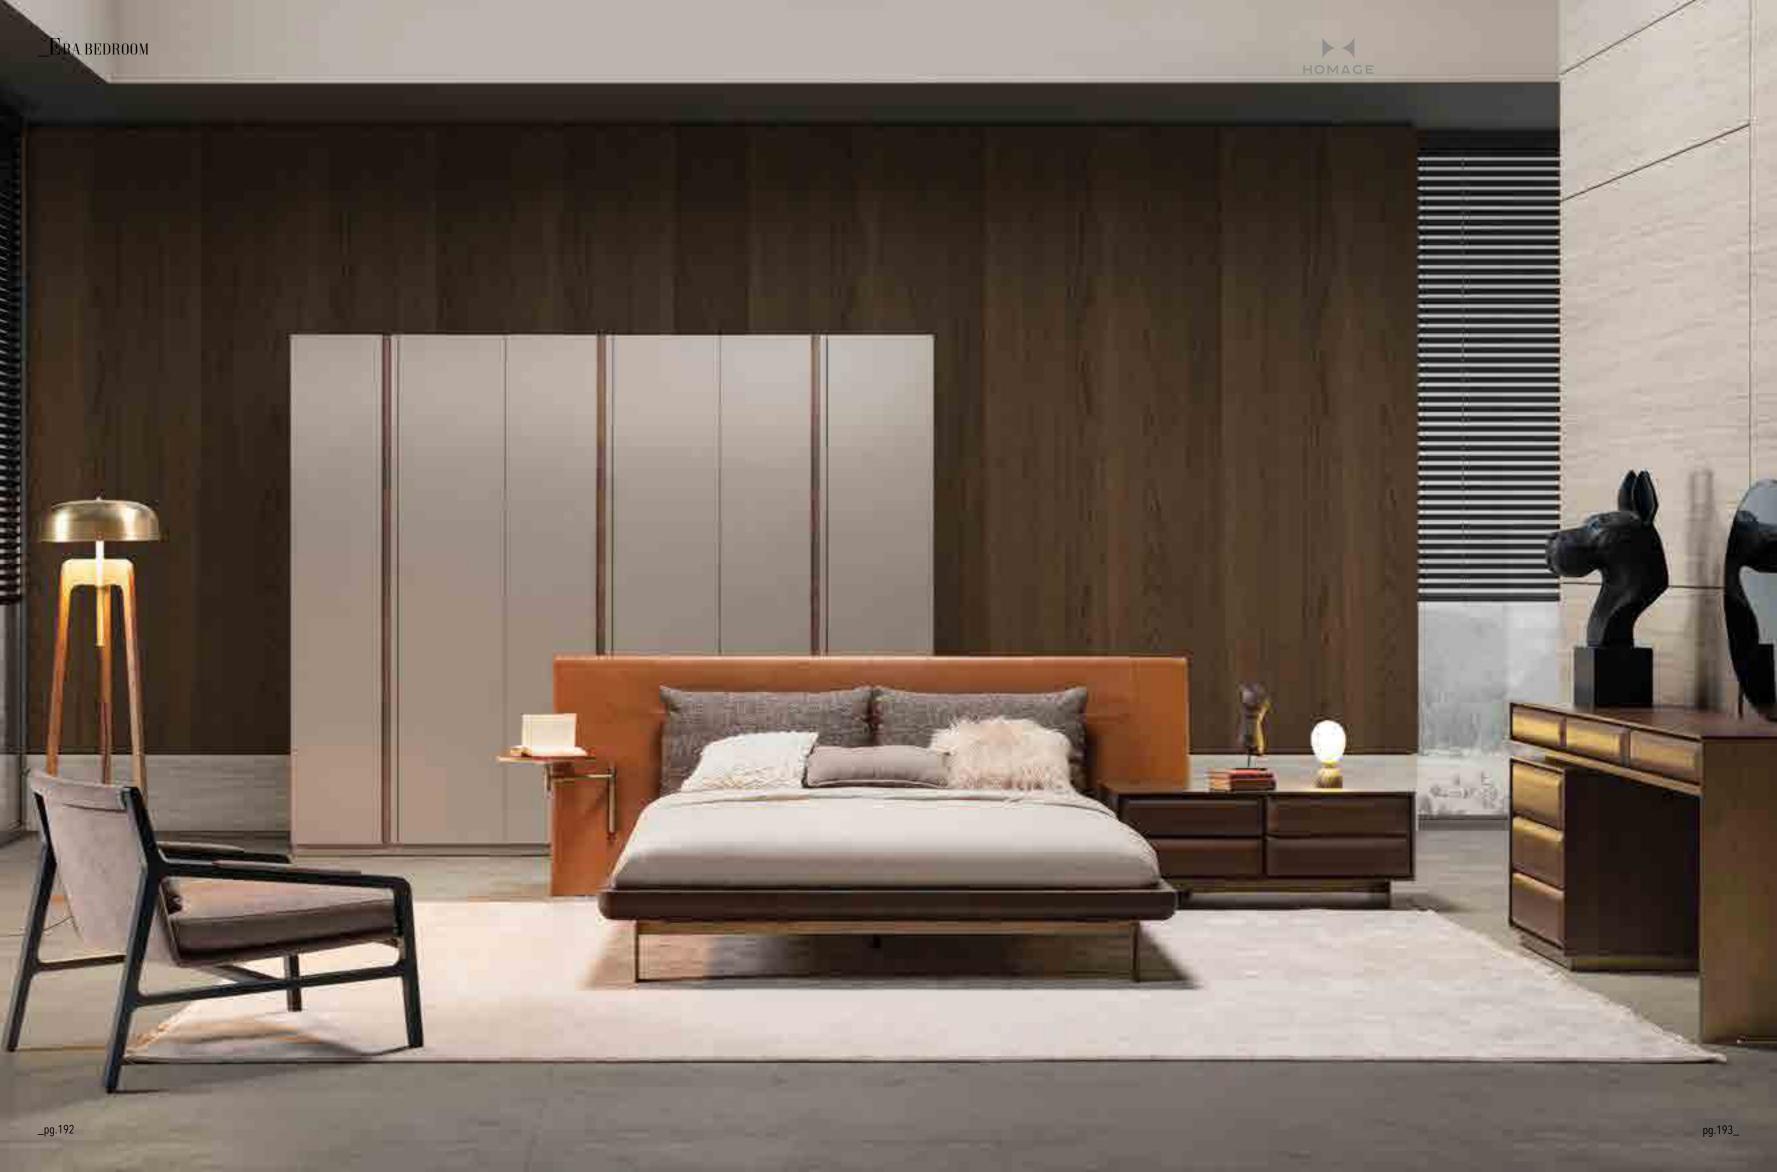

\_ERA BEDROOM

Era includes the small details that make great furniture. The feel, the proportions, the materials, the finish... It is only when all these are in perfect harmony that the quality can be appreciated.

Wardrobe module | W94.5 - H230 - D61 cm Bed | W245 - H91 - D218 cm Dresser | W175 - H151 - D48 cm Nightstand | W110 - H44 - D48 cm

\_pg.194

# A NEW EXPERIENCE OF RELAXATION

Exclusive designs, rare and precious materials and fine workmanship. Era captivates with its minimalist but sophisticated aesthetic. The highest quality finishes provide modern suggestions for combining units to fit in exactly with the needs os each area.