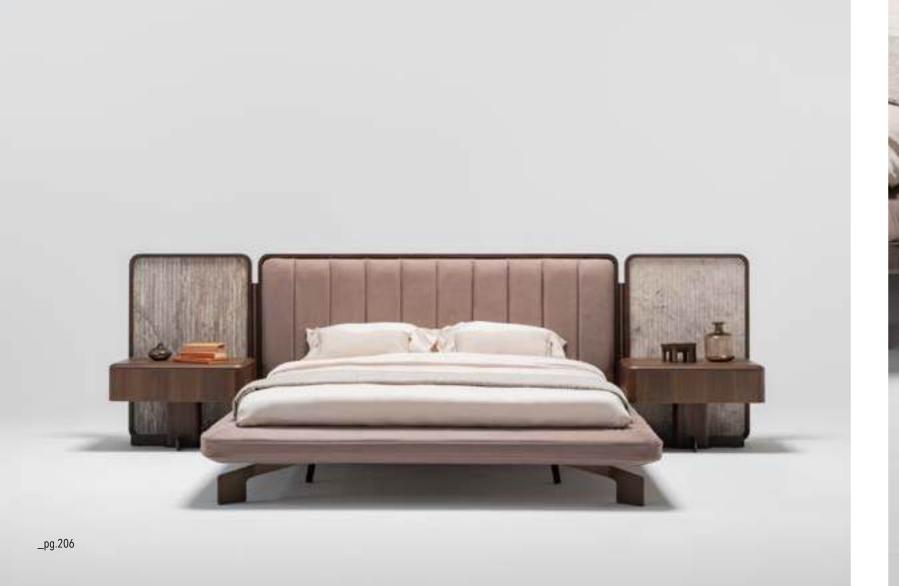

\_ERA BEDROOM

Era includes the small details that make great furniture. The feel, the proportions, the materials, the finish... It is only when all these are in perfect harmony that the quality can be appreciated.

Wardrobe module | W94.5 - H230 - D61 cm Bed | W245 - H91 - D218 cm Dresser | W175 - H151 - D48 cm Nightstand | W110 - H44 - D48 cm

\_pg.194

# A NEW EXPERIENCE OF RELAXATION

Exclusive designs, rare and precious materials and fine workmanship. Era captivates with its minimalist but sophisticated aesthetic. The highest quality finishes provide modern suggestions for combining units to fit in exactly with the needs os each area.