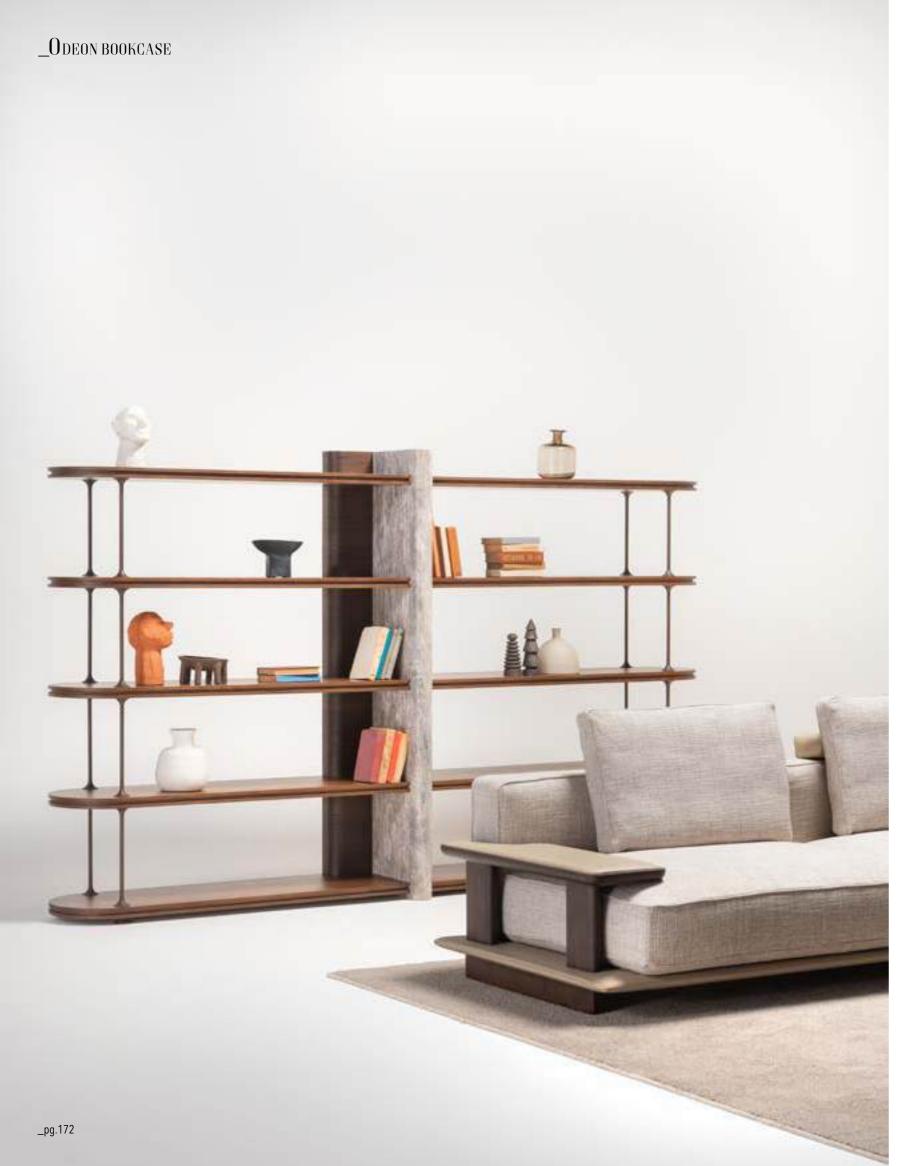

ded by using different finishes, to be mixed and matched at will. The modular EDESSA WALL UNIT system is constantly evolving, with innovative features that refresh and broaden its infinite uses.







Tv Block | W 275 - H 180 - D 45 cm



Shelf Right | W 100 - H 180 - D 45 cm









Edessa Bookcase is constantly evolving, with innovative features that refresh and broaden its infinite uses.





Bookcase | W 175 - H 192 - D 45 cm







#### LIVELY ENVIRONMENT

Odeon appeals to those whose sense of design favors simplicity.

Antique gold metal details were used in the product, which has elegant lines. Also it adds extra-ordinary function to your living room with its glass shelf.







Wall Panel |W 150 - H 165 - D 56 cm Bottom |W 150 - H 45 - D 56 cm Shelf |W 27 - H 100 - D 8 cm













Bookcase | W 140 - H 180 - D 45 cm





#### INSPIRED BY NATURE

ny of marble and wood. It hides all the glitter of the city with its ceramic and bronze coating details. The product, in which walnut wood is used, also has a touch cover system. In this way, it offers a minimal design.





Bottom | W 230 - H 52 - D 50 cm Top | W 46 - H 106 - D 30 cm Shelf | W 160 - H 40 - D 30 cm

Pietra, in which all natural details are used together, has cubic and rounded lines. The product with aged yellow metal leg details appeals to you from every angle. Invite nature into your living space.



Bottom| W 270 - H 55 - D 50 cm Top| W 120 - H 120 - D 32 cm







# EXCELLENT QUALITY

Next appeals to those whose sense of design favors simplicity. Antique gold metal details were used in the product, w