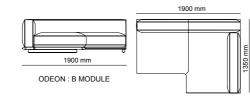

### \_ODEON SOFA SET

A MODUL | W 235 - H 75 - D 100 cm B MODUL | W 190 - H 75 - D 100 cm CORNER MODUL | W 150 - H 75 - D 100 cm CENTER MODUL | W 40 - H 15 - D 60 cm

**A MODULE 235 with ARM |** W 235 - H 75 - D 100 cm