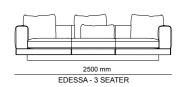

\_EDESSA SOFA SET

CENTRAL MODUL | W166 - H 79 - D 118 cm

4 SEATER WITH ARM & FLAP | W297 - H 79 - D 118 cm

\_Edessa sofa set

THE DOORS OF YOUR
PRIVATE HOMES. ODEO HAS
A LIVELY, BEAUTIFUL, INTELLIGENT,
PRACTICAL, SPECIAL DESIGN, FUTURISTIC,
SPARKLING, SEDUCTIVE AND UNIQUE SPIRIT. IT
HAS BEEN PRESENTED TO YOU TO GIVE YOU IDEAS,
DESIRES. THANKS TO ODEON, YOU CAN FULFILL
YOUR WISH WHENEVER YOU WANT. WHATEVER
YOUR ROOM PLAN, WHATEVER SQUARE METER
YOU HAVE, ODEON HAS BEEN DEVELOPED
TO MAKE EVERY DAY EASIER. IT WAS DESIGNED FROM INSPIRATION FROM
THE SPLENDOR OF
NATURE.