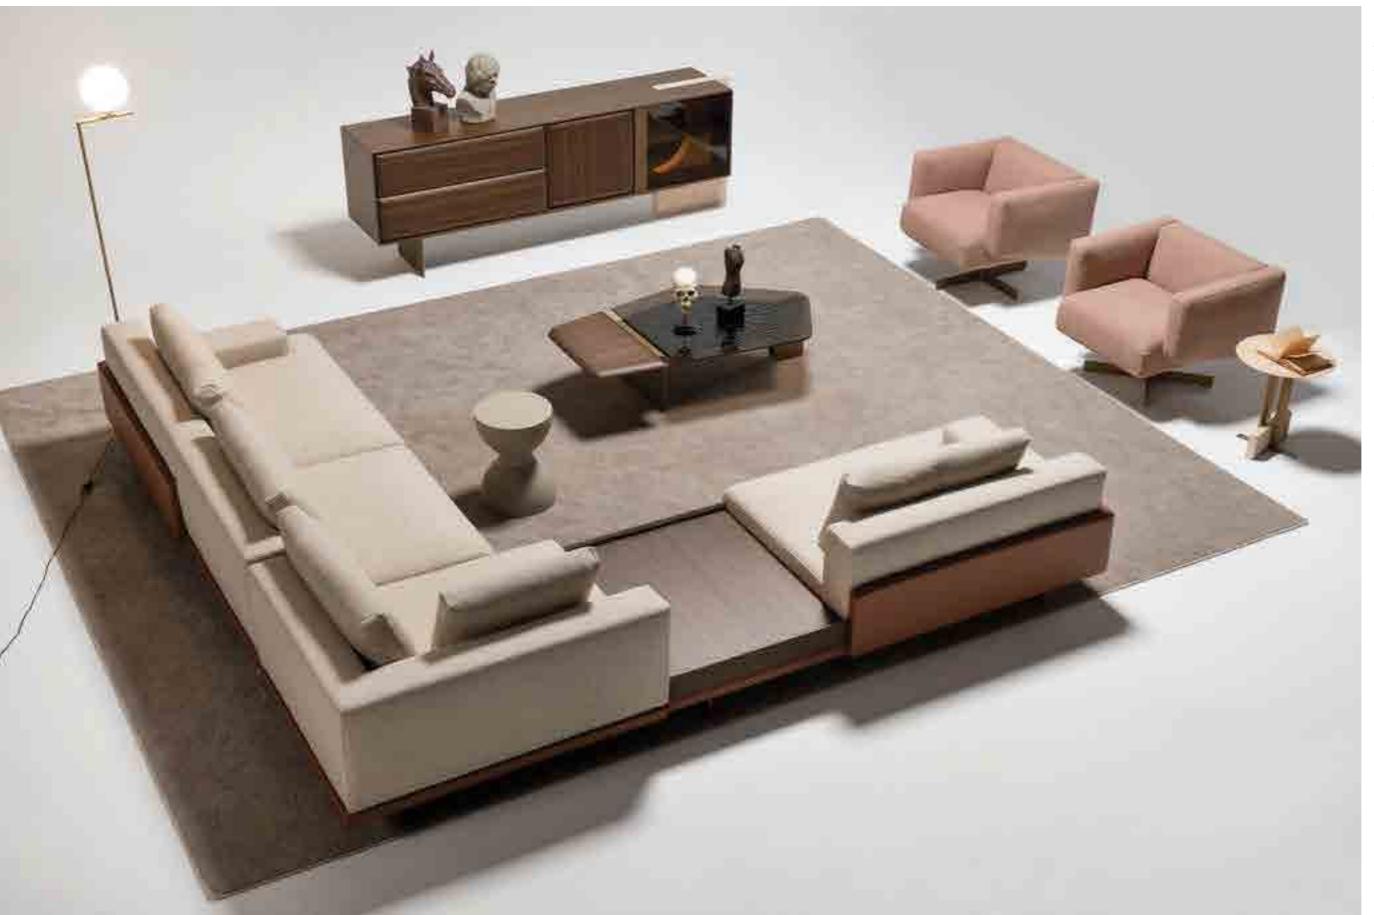

\_ERA SOFA SET

Era offers open elements with which to create chaises longues or poufs that can be arranged alongside the composition or used as free-standing elements, also for the centre of the room. The conjoining rectangular or trapezoidal elements feature innovative wood trays on which to place all kinds of objects.

\_pg.14

Era is a system of modular sofas featuring rigorous shapes. A design marked by geometrical lines, based on mix & match modular elements that came together in linear, angular compositions or with the addition of hanging trapezoidal or rectangular elements in unusual and highly appealing configurations.