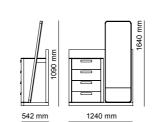

Wardrobe | W 270 - H 230 - D 70 cm Bed | W 210 - H 75 - D 90 cm Dresser | W 140 - H 80 - D 50 cm Nightstand | W 69 - H 52 - D 50 cm

FIND THE PEOPLE AND PLACES THAT MAKE YOU FEEL AT HOME. FIND THE ONES WHO TAKE CARE OF YOUR SOUL AND MAKE YOU FEEL LIKE YOU CAN BE COMPLETELY YOURSELF AROUND THEM. FIND THE PLACES WHERE YOU FEEL AT PEACE, THE PLACES THAT YOU COULD SPEND FOREVER WANDERING AND EXPLORING. FIND THE PLACES THAT MAKE YOU WANT TO SEE EVEN MORE OF THE WORLD AND THE ONES THAT MAKE YOU HAPPY TO BE ALIVE... LIGNA CREATES THIS PLACE FOR YOU.

Wardrobe | W 270 - H 230 - D 70 cm Bed | W 224 - H 86 - D 236 cm Dresser | W 145 - H 110 - D 50 cm Nightstand | W 70 - H 50 - D 50 cm

FEELING
COMFORTABLE AT
HOME IS EVERYBODY'S DESIRE
SO IN ORDER TO GET THAT SENSE FOR
YOU WE ARE CIVING UTMOST ATTENTION
TO YOUR FURNITURES DESIGN, FUNCTION AND
THEIR COLOR. THE PERFECT SYNTHESIS BETWEEN
DESIGN CONTENT AND STRUCTURAL SOLIDITY. OTTO
EPITOMISES THE WARMTH OF YESTERDAY'S DESIGN
EXPRESSED IN THE LANGUAGE OF TODAY.
IT OFFERS PURE FORMS, FREE FROM EXCESSIVE DECORATIVE ELEMENTS, IN WHICH
PRACTICALITY IS THE PREVALENT
FEATURE. OTTO HAS TRULY
EYE-CATCHING STYLE.