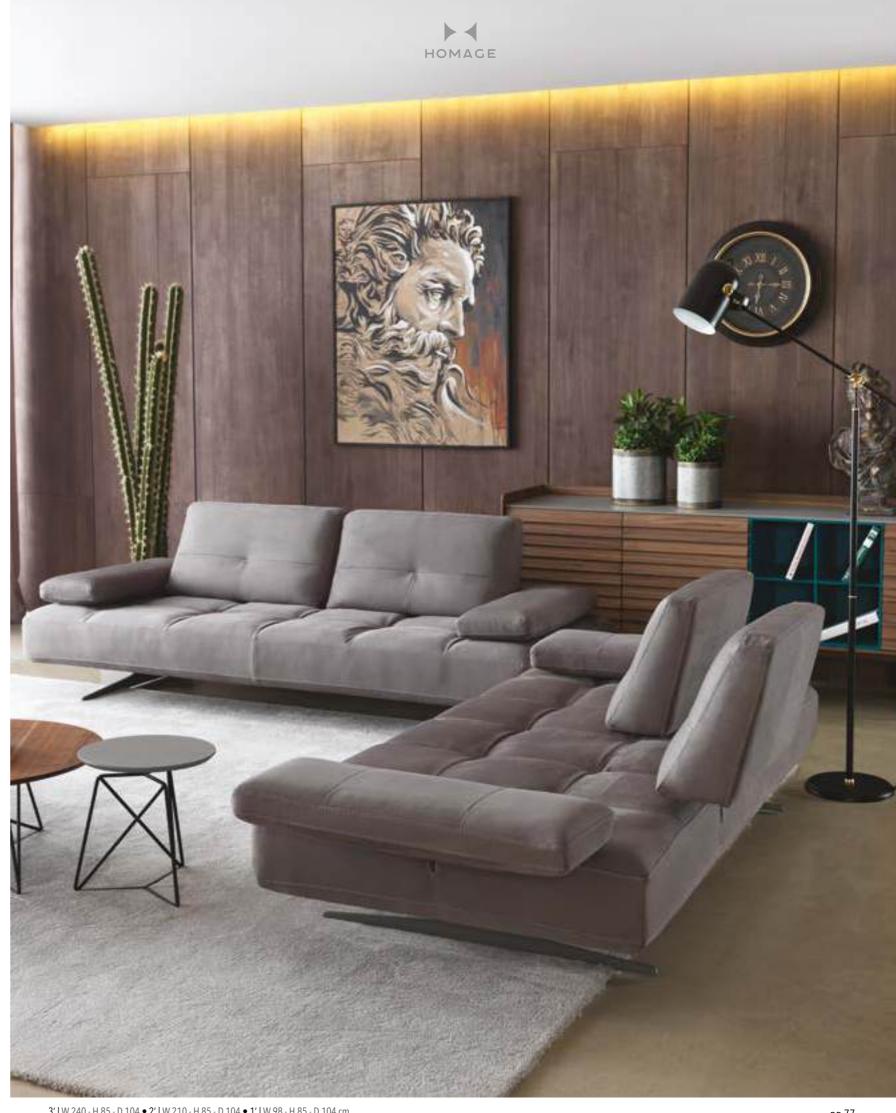

\_OTTO SOFA SET

Otto, the modernized version of Scandinavian design, offers you a comfortable sitting area with its goose feather recline. It promises a comfortable and peaceful living space with its special color options, wooden leg design and modern design.

3' | W 235 - H 71 - D 96 • 2' | W 201 - H 71 - D 96 • 1' | W 112 - H 71 - D 96 cm

\_pg.74

MOMENTS IN LIFE, THAT WHEN CAPTURED TAKE ON SHAPE AND MEAN-ING. MATERIALS THAT ARE EXALTED IN THEIR MOST PERFECT FORM. EVERY DETAIL SPEAKS OF ATMOSPHERES AND PERSONALITIES. LIKE A STORY: THE SUMMARY OF A TALE TOLD THROUGH A SERIES OF OBJECTS THAT REPRESENT CRAFT, ITS PHILOSOPHY AND ITS CREATIVE SPIRIT, AND WHERE THE THREAD RUNNING THROUGH ALL THIS IS ALWAYS TIED TO THE EVOLUTION AND EXCITEMENT WE FIND IN SPECIAL PLACES LIKE

\_ CRAFT SOFA SET

3' | W 240 - H 85 - D 104 • 2' | W 210 - H 85 - D 104 • 1' | W 98 - H 85 - D 104 cm