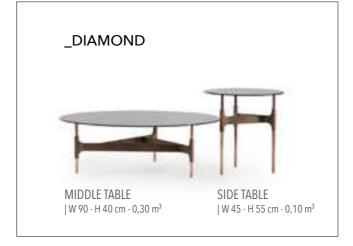

\_DIAMOND SOFA SET

Diamond Sofa, which has wood and soft details, takes your comfort one step further with goose down pillows.

Also, the bar section, which has a wooden design, adds a rich look to the product and offers you storage space.

3' | W 240 - H 71 - D 90 cm 2' | W 210 - H 71 - D 90 cm 1' | W 120 - H 71 - D 90 cm

A MODUL | W 200 - H 71 - D 90 cm B MODUL | W 195 - H 71 - D 90 cm C MODUL | W 200 - H 71 - D 90 cm D MODUL | W 200 - H 71 - D 90 cm E MODUL | W 135 - H 71 - D 90 cm F MODUL | W 115 - H 71 - D 90 cm G MODUL | W 111 - H 71 - D 90 cm K MODUL | W 170 - H 71 - D 90 cm