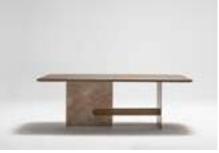

material : glass / stone

material : glass / thermo

material : thermo / thermo

\_pg.96

\_EDESSA DINING ROOM

Console | W 230 - H 80 - D 45 • Table | W 250 - H 75 - D 110 • Chair | W 54 - H 67 - D 41 cm

\_Edessa dining room