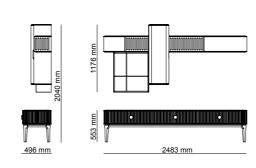

\_OTTO SOFA SET

Otto, the modernized version of Scandinavian design, offers you a comfortable sitting area with its goose feather recline. It promises a comfortable and peaceful living space with its special color options, wooden leg design and modern design.

3' | W 235 - H 71 - D 96 • 2' | W 201 - H 71 - D 96 • 1' | W 112 - H 71 - D 96 cm

\_pg.74

MOMENTS IN LIFE, THAT WHEN CAPTURED TAKE ON SHAPE AND MEAN-ING. MATERIALS THAT ARE EXALTED IN THEIR MOST PERFECT FORM. EVERY DETAIL SPEAKS OF ATMOSPHERES AND PERSONALITIES. LIKE A STORY: THE SUMMARY OF A TALE TOLD THROUGH A SERIES OF OBJECTS THAT REPRESENT CRAFT, ITS PHILOSOPHY AND ITS CREATIVE SPIRIT, AND WHERE THE THREAD RUNNING THROUGH ALL THIS IS ALWAYS TIED TO THE EVOLUTION AND EXCITEMENT WE FIND IN SPECIAL PLACES LIKE