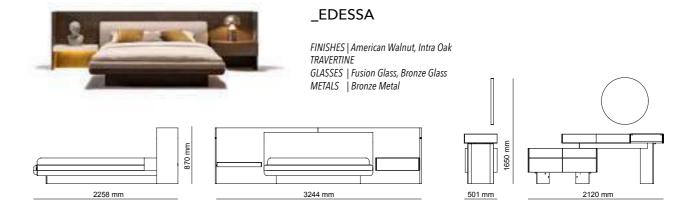

#### \_EDESSA

FINISHES | American Walnut, Intra Oak TRAVERTINE GLASSES | Bronze Glass