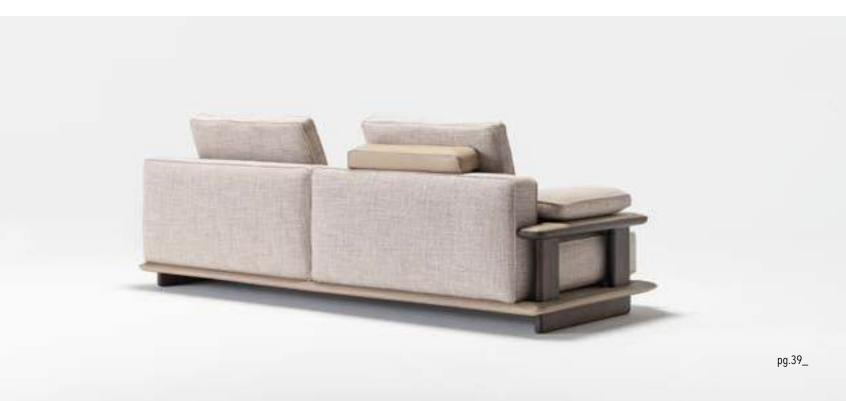

\_ERA SOFA SET

Era offers open elements with which to create chaises longues or poufs that can be arranged alongside the composition or used as free-standing elements, also for the centre of the room. The conjoining rectangular or trapezoidal elements feature innovative wood trays on which to place all kinds of objects.

\_pg.14

Era is a system of modular sofas featuring rigorous shapes. A design marked by geometrical lines, based on mix & match modular elements that came together in linear, angular compositions or with the addition of hanging trapezoidal or rectangular elements in unusual and highly appealing configurations.

2' WITH TABLE | W 206 - H 79 - D 103 cm

1' | W125 - H 79 - D 103 cm

3' | W226 - H 79 - D 103 cm

\_pg.16

LIGHT IS INHERENT FOR SOME. THEY DON'T MAKE AN EFFORT TO LOOK DIF-FERENT, MAGNIFICENT; BE-CAUSE THEY ARE NATURAL BORN DIFFERENT, EVERY WHERE YOU LOOK AT YOU CAN SEE THEM. LIKE A STAR CROWNING THE SKY IN THE NIGHTS, A DEW-DROP ADORNING A LEAF OR LIKE THE HEART OF A PRECIOUS DIAMOND. THEY GIVE A QUITE DIFFERENT MEANING TO GRACE. Exactly like edessa, GIVING NEW MEANINGS TO YOUR LIFE, BRINGING YOUR HOME TOGETHER WITH LIGHT OF GRACE AND ELEGANCE. EDESSA WAS DESIGNED BY INSPIRATION FROM THE MACNIFIENCE OF NATURE.