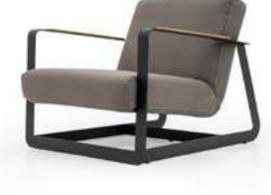

\_pg.80

\_LEMA ARMCHAIR |W 82 - H 106 - D 91 cm

\_LOFT ARMCHAIR |W73-H72-D84cm

\_ODEON ARMCHAIR

\_EDESSA ARMCHAIR | W 90 - H 72 - D 100 cm

\_IRON ARMCHAIR

\_ERA ARMCHAIR

\_NEXT ARMCHAIR | W 75 - H 72 - D 83 cm