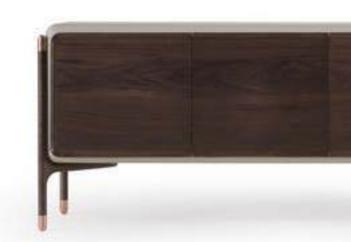

Era wall unit consists of 4 different modules. These are shelves, bookshelves, showcases and TV blocks. You can use the module you want in ac- cordance with the intended use and create your own custom field. It turns into a unique and non-repeatable product with its product design in which special wood, metal and stone textures are used.

\_pg.154\_

Tv Block | W 200 - H 180 - D 45 cm Bookshelf | W 200 - H 180 - D 45 cm Showcase | W 120 - H 180 - D 45 cm

Era offers you a range for the living room with innovative features both in its design and development. The highest quality finishes provide modern suggestions for combining units to fit in exactly with the needs os each area.