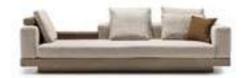

\_ERA SOFA SET

Era offers open elements with which to create chaises longues or poufs that can be arranged alongside the composition or used as free-standing elements, also for the centre of the room. The conjoining rectangular or trapezoidal elements feature innovative wood trays on which to place all kinds of objects.

\_pg.14

Era is a system of modular sofas featuring rigorous shapes. A design marked by geometrical lines, based on mix & match modular elements that came together in linear, angular compositions or with the addition of hanging trapezoidal or rectangular elements in unusual and highly appealing configurations.