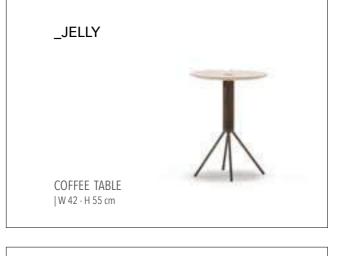

tory: the summary of a tale told through a series of objects that represent Aura, its philosophy and its creative spirit, and where the thread running through all this is always tied to the evolution and excitement we find in special places like your home.



\_AURA BEDROOM







#### COMFORTABLE & PEACEFUL LIVING AREA

Round wooden handles were used in the product that naturalness and modernity came together. Also produced using wooden legs and striped design, Aura offers a warmer and more intimate living space with its retro modern design.

Wardrobe |W 270 -H 230 - D 69 cm Bed |W 198 -H 110 - D225 cm Dresser |W 130 - H 92 - D 50 cm Nightstand |W 70 - H 60 - D 45 cm





## \_TECHNICAL DETAILS

ACCESSORIES\_ 276

SOFAS \_ **278** 

DINING ROOMS \_ 284

BEDROOMS \_ 288



































\_ERA















\_ERA CORNER









\_EDESSA

















\_EDESSA CORNER







\_ODEON CORNER













DIAMOND : B MODULE

\_DIAMOND











\_NEXT







\_GAMMA & GAMMA CORNER













\_ICON









\_OPUS









\_OPUS CORNER







\_CRAFT CORNER & RELAX











#### \_DINING ROOMS | TECHNICAL DETAILS

#### \_ERA

FINISHES | American Walnut, Thermo Oak TRAVERTINE GLASSES | Fusion Glass, Bronze Glass METALS | Brush Gold













## \_ICON FINISHES | American Walnut







#### \_EDESSA

FINISHES | American Walnut, Intra Oak TRAVERTINE GLASSES | Bronze Glass











#### \_ODEON









515 mm

#### \_BEDROOMS | TECHNICAL DETAILS





















#### \_BEDROOMS | TECHNICAL DETAILS

## mm with the second seco

\_ICON

FINISHES |