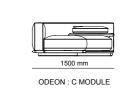

### \_ODEON SOFA SET

A MODUL | W 235 - H 75 - D 100 cm B MODUL | W 190 - H 75 - D 100 cm CORNER MODUL | W 150 - H 75 - D 100 cm CENTER MODUL | W 40 - H 15 - D 60 cm

**A MODULE 235 with ARM |** W 235 - H 75 - D 100 cm

Odeon sofa, a unique design in which the most beatiful fabrics combine with an excellent craftmanship. The best place that you can spend time only with yourself and your loved people within the daily chaos.