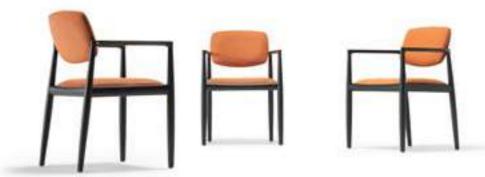

\_pg.80

\_LEMA ARMCHAIR |W 82 - H 106 - D 91 cm

\_LOFT ARMCHAIR |W73-H72-D84cm

\_ODEON ARMCHAIR

\_EDESSA ARMCHAIR | W 90 - H 72 - D 100 cm

\_IRON ARMCHAIR

\_ERA ARMCHAIR

\_NEXT ARMCHAIR | W 75 - H 72 - D 83 cm

#### \_Chairs

\_ERA CHAIR | W 54 - H 67 - D 41 cm

\_ODEON CHAIR |W 61 - H 88 - D 57 cm

\_ICON CHAIR |W 43 - H 90 - D 45 cm

\_**LIMA** CHAIR |W 43 · H 90 · D 45 cm

\_OTTO CHAIR |W 50 - H 85 - D 55 cm