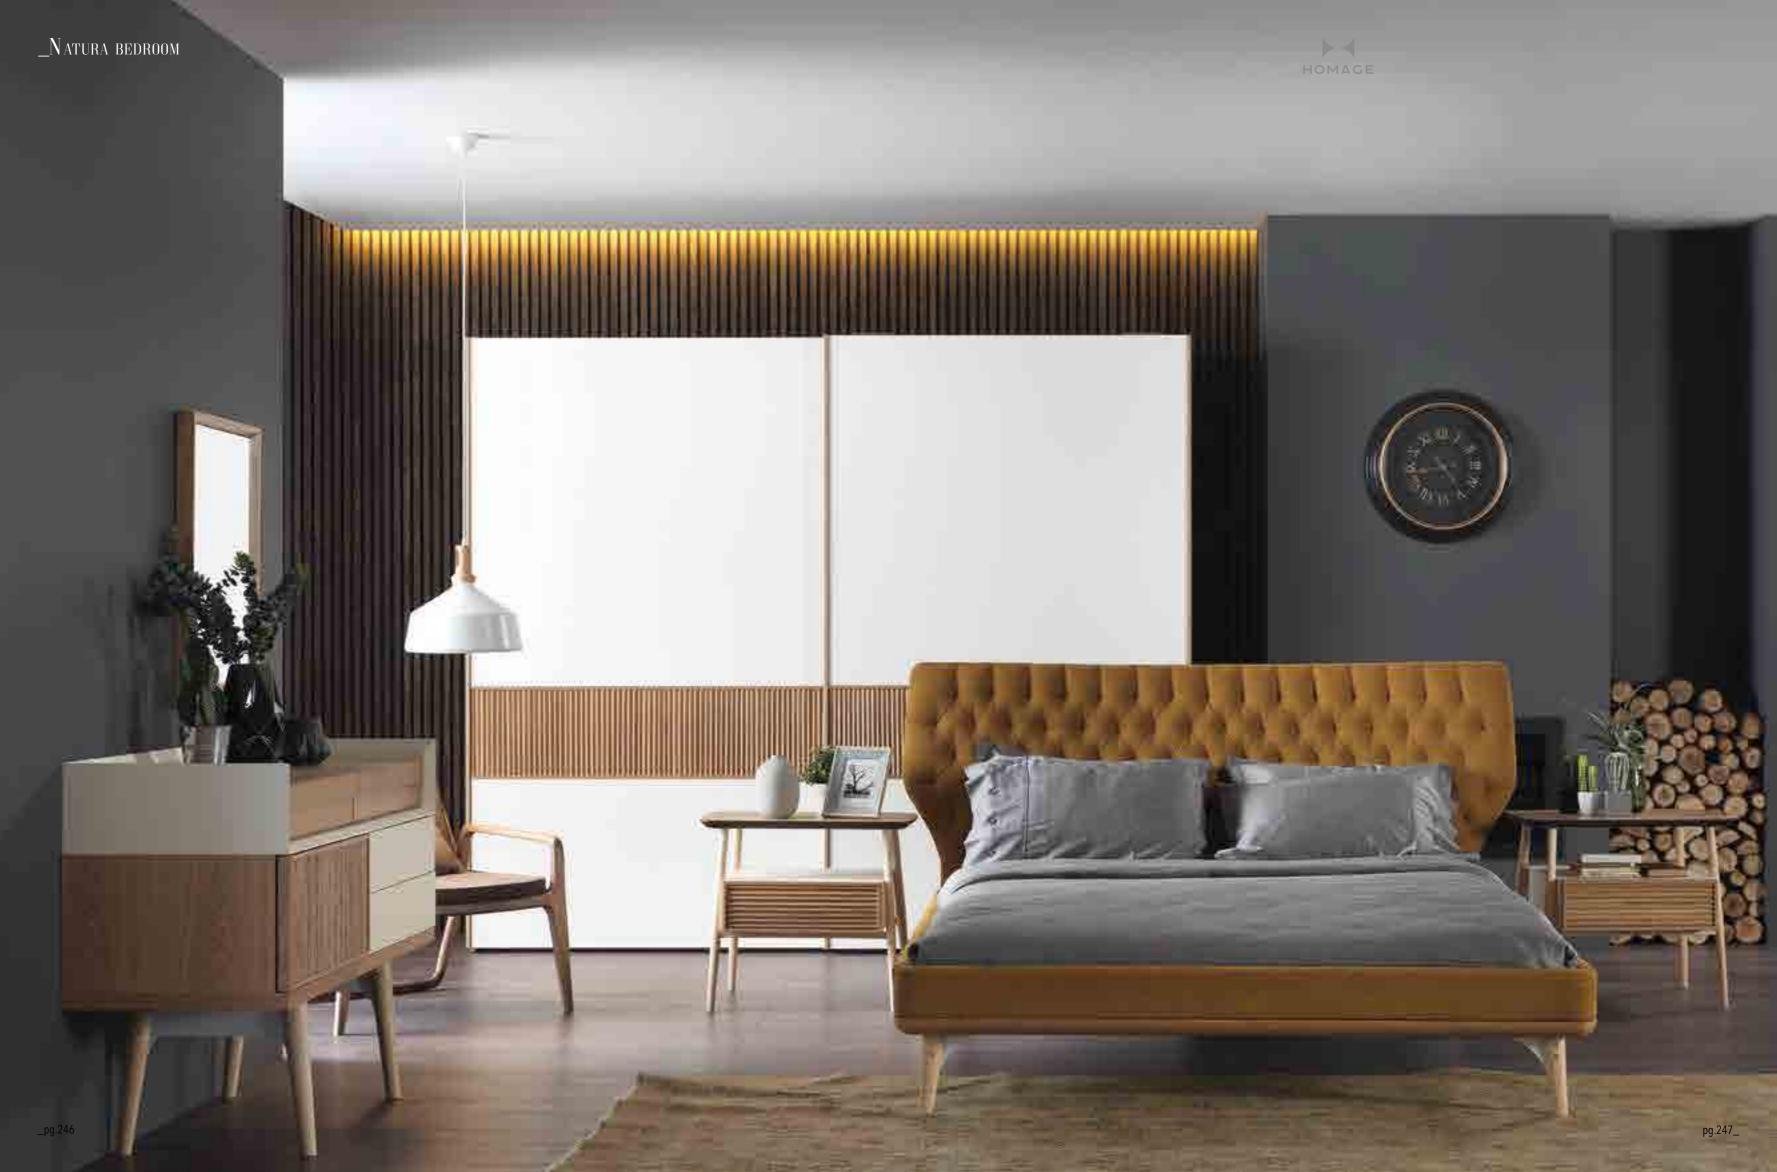

\_NATURA BEDROOM

#### NEW DEFINITION OF NATURALNESS

Natura adds naturalness to your living spaces with its natural wood texture. Its warm, friendly and customizable design will bring the peaceful atmosphere to your living spaces with its natural color option.

Wardrobe | W 270 - H 230 - D 69 cm Bed | W 198 - H 110 - D 225 cm Dresser | W 130 - H 92 - D52 cm Nightstand | W 70 - H 60 - D 45 cm

Moments in life, that when captured take on shape and meaning. Materials that are exalted in their most perfect form. Every detail speaks of atmospheres and personalities. Like a story: the summary of a tale told through a series of objects that represent Aura, its philosophy and its creative spirit, and where the thread running through all this is always tied to the evolution and excitement we find in special places like your home.