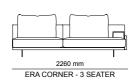

\_ERA SOFA SET

Era offers open elements with which to create chaises longues or poufs that can be arranged alongside the composition or used as free-standing elements, also for the centre of the room. The conjoining rectangular or trapezoidal elements feature innovative wood trays on which to place all kinds of objects.

\_pg.14

Era is a system of modular sofas featuring rigorous shapes. A design marked by geometrical lines, based on mix & match modular elements that came together in linear, angular compositions or with the addition of hanging trapezoidal or rectangular elements in unusual and highly appealing configurations.