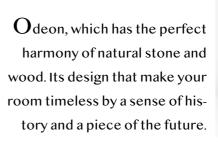

Console | W 240 - H 85 - D 51 • Table | W 230 / 278 - H 82 - D 100 • Chair | W 61 - H 88 - D 57 cm

\_pg.109\_

Odeon, which has the perfect harmony of natural stone and wood. Its design that make your room timeless by a sense of history and a piece of the future.