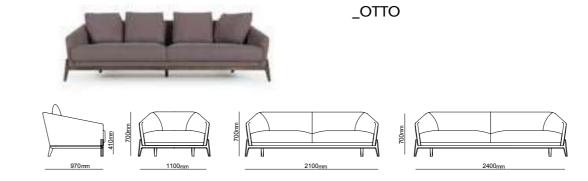

85 cm | W 85 - H 87 - D 100 • Corner' | W 100 - H 87 - D 100 • 2' | W 170 - H 87 - D 100 • 3' | W 205 - H 87 - D 100 cm

\_pg.69\_

FEELING
COMFORTABLE AT
HOME IS EVERYBODY'S DESIRE
SO IN ORDER TO GET THAT SENSE FOR
YOU WE ARE CIVING UTMOST ATTENTION
TO YOUR FURNITURES DESIGN, FUNCTION AND
THEIR COLOR. THE PERFECT SYNTHESIS BETWEEN
DESIGN CONTENT AND STRUCTURAL SOLIDITY. OTTO
EPITOMISES THE WARMTH OF YESTERDAY'S DESIGN
EXPRESSED IN THE LANGUAGE OF TODAY.
IT OFFERS PURE FORMS, FREE FROM EXCESSIVE DECORATIVE ELEMENTS, IN WHICH
PRACTICALITY IS THE PREVALENT
FEATURE. OTTO HAS TRULY
EYE-CATCHING STYLE.

\_OTTO SOFA SET

Otto, the modernized version of Scandinavian design, offers you a comfortable sitting area with its goose feather recline. It promises a comfortable and peaceful living space with its special color options, wooden leg design and modern design.

3' | W 235 - H 71 - D 96 • 2' | W 201 - H 71 - D 96 • 1' | W 112 - H 71 - D 96 cm

\_pg.74

MOMENTS IN LIFE, THAT WHEN CAPTURED TAKE ON SHAPE AND MEAN-ING. MATERIALS THAT ARE EXALTED IN THEIR MOST PERFECT FORM. EVERY DETAIL SPEAKS OF ATMOSPHERES AND PERSONALITIES. LIKE A STORY: THE SUMMARY OF A TALE TOLD THROUGH A SERIES OF OBJECTS THAT REPRESENT CRAFT, ITS PHILOSOPHY AND ITS CREATIVE SPIRIT, AND WHERE THE THREAD RUNNING THROUGH ALL THIS IS ALWAYS TIED TO THE EVOLUTION AND EXCITEMENT WE FIND IN SPECIAL PLACES LIKE