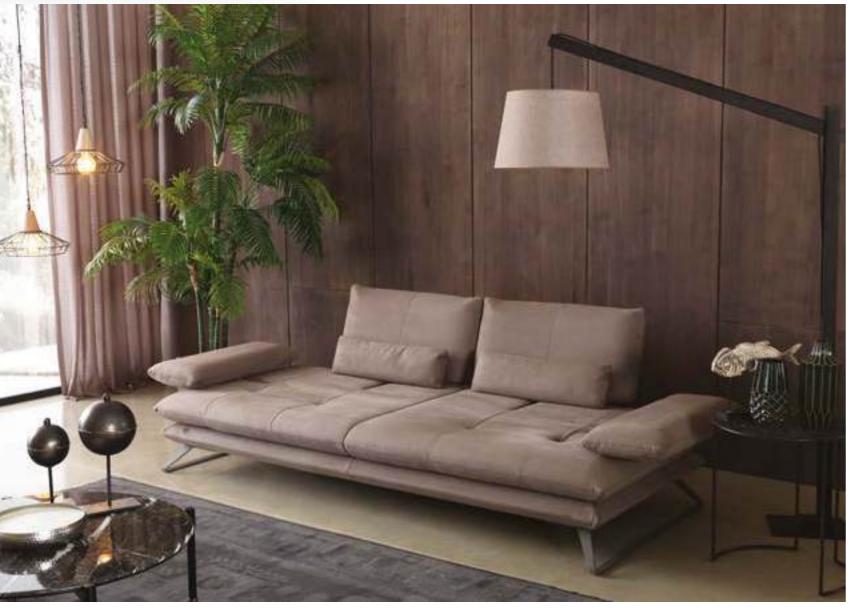

3' | W 245 - H 75 - D 95 • 1' | W 102 - H 75 - D 95 cm

ROOMS
TRANSFORMED BY
TIME THAT STILL EXPRESS
THEIR EXCEPTIONAL ARCHITECTURAL
VALUE, BECOMING TRUE "CONTAINERS
OF BEAUTY". FURNISHINGS IN PERFECT
HARMONY WITH THE PAST AND THE PRESENT,
THAT TELL STORIES AND EXPRESS EMOTION. THE
WATCHWORD FOR THIS DREAMLIKE ITINERARY
IS ELEGANCE. EXACTLY LIKE OPUS, GIVING NEW
MEANINGS TO YOUR LIFE, BRINGING YOUR HOME
TOGETHER WITH LIGHT OF GRACE AND
ELEGANCE. OPUS WAS DESIGNED BY
INSPIRATION FROM THE MAGNI-

FIENCE OF NATURE.

\_OPUS SOFA SET

# PERFECT BLEND OF COMFORT& TECHNOLOGY

Opus, which comfort is at the forefront, has a geometric design. Thanks to its special back and arm mechanism, it offers you a wider sitting area.

Special matte metal legs provide a perfect composition. Opus proves itself to you in every way.

Opus. Design and style are important for ones who know what to want. But comfort is important as well... So we designed a special product for you considering all your needs. You can easily create more qualified ambiance for your home thanks to details that facilitates your life.