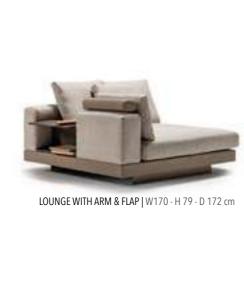

\_ERA SOFA SET

Era offers open elements with which to create chaises longues or poufs that can be arranged alongside the composition or used as free-standing elements, also for the centre of the room. The conjoining rectangular or trapezoidal elements feature innovative wood trays on which to place all kinds of objects.

\_pg.14

Era is a system of modular sofas featuring rigorous shapes. A design marked by geometrical lines, based on mix & match modular elements that came together in linear, angular compositions or with the addition of hanging trapezoidal or rectangular elements in unusual and highly appealing configurations.

2' WITH TABLE | W 206 - H 79 - D 103 cm

1' | W125 - H 79 - D 103 cm

3' | W226 - H 79 - D 103 cm

\_pg.16

LIGHT IS INHERENT FOR SOME. THEY DON'T MAKE AN EFFORT TO LOOK DIF-FERENT, MAGNIFICENT; BE-CAUSE THEY ARE NATURAL BORN DIFFERENT, EVERY WHERE YOU LOOK AT YOU CAN SEE THEM. LIKE A STAR CROWNING THE SKY IN THE NIGHTS, A DEW-DROP ADORNING A LEAF OR LIKE THE HEART OF A PRECIOUS DIAMOND. THEY GIVE A QUITE DIFFERENT MEANING TO GRACE. Exactly like edessa, GIVING NEW MEANINGS TO YOUR LIFE, BRINGING YOUR HOME TOGETHER WITH LIGHT OF GRACE AND ELEGANCE. EDESSA WAS DESIGNED BY INSPIRATION FROM THE MACNIFIENCE OF NATURE.