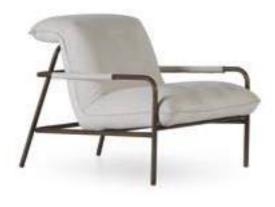

# PERFECT BLEND OF COMFORT& TECHNOLOGY

Opus, which comfort is at the forefront, has a geometric design. Thanks to its special back and arm mechanism, it offers you a wider sitting area.

Special matte metal legs provide a perfect composition. Opus proves itself to you in every way.

Opus. Design and style are important for ones who know what to want. But comfort is important as well... So we designed a special product for you considering all your needs. You can easily create more qualified ambiance for your home thanks to details that facilitates your life.