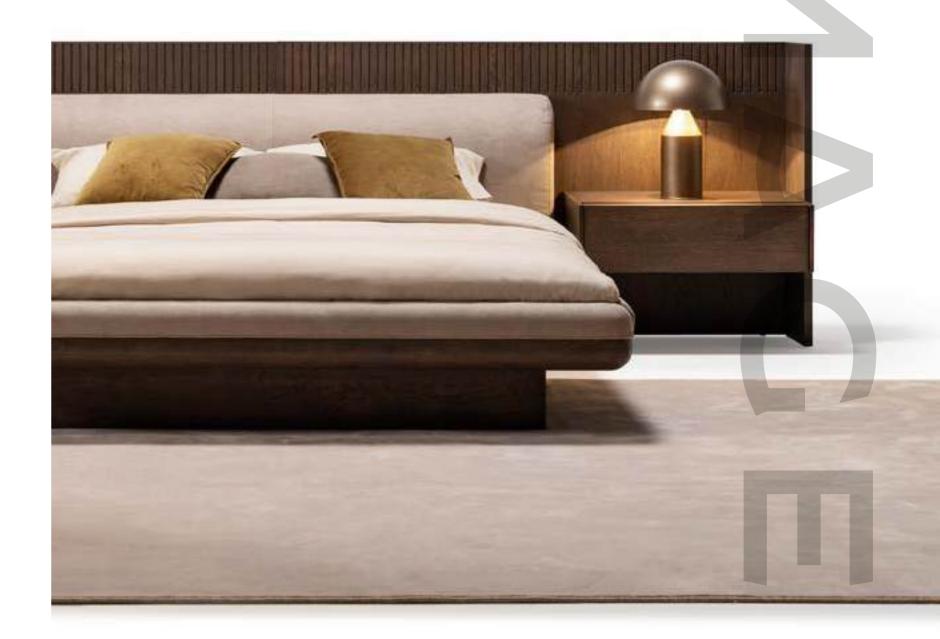

\_ERA BEDROOM

Era includes the small details that make great furniture. The feel, the proportions, the materials, the finish... It is only when all these are in perfect harmony that the quality can be appreciated.

Wardrobe module | W94.5 - H230 - D61 cm Bed | W245 - H91 - D218 cm Dresser | W175 - H151 - D48 cm Nightstand | W110 - H44 - D48 cm

\_pg.194

# A NEW EXPERIENCE OF RELAXATION

Exclusive designs, rare and precious materials and fine workmanship. Era captivates with its minimalist but sophisticated aesthetic. The highest quality finishes provide modern suggestions for combining units to fit in exactly with the needs os each area.