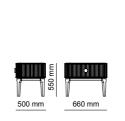

Bottom | W 230 - H 52 - D 50 cm Top | W 46 - H 106 - D 30 cm Shelf | W 160 - H 40 - D 30 cm

Pietra, in which all natural details are used together, has cubic and rounded lines. The product with aged yellow metal leg details appeals to you from every angle. Invite nature into your living space.

Bottom| W 270 - H 55 - D 50 cm Top| W 120 - H 120 - D 32 cm