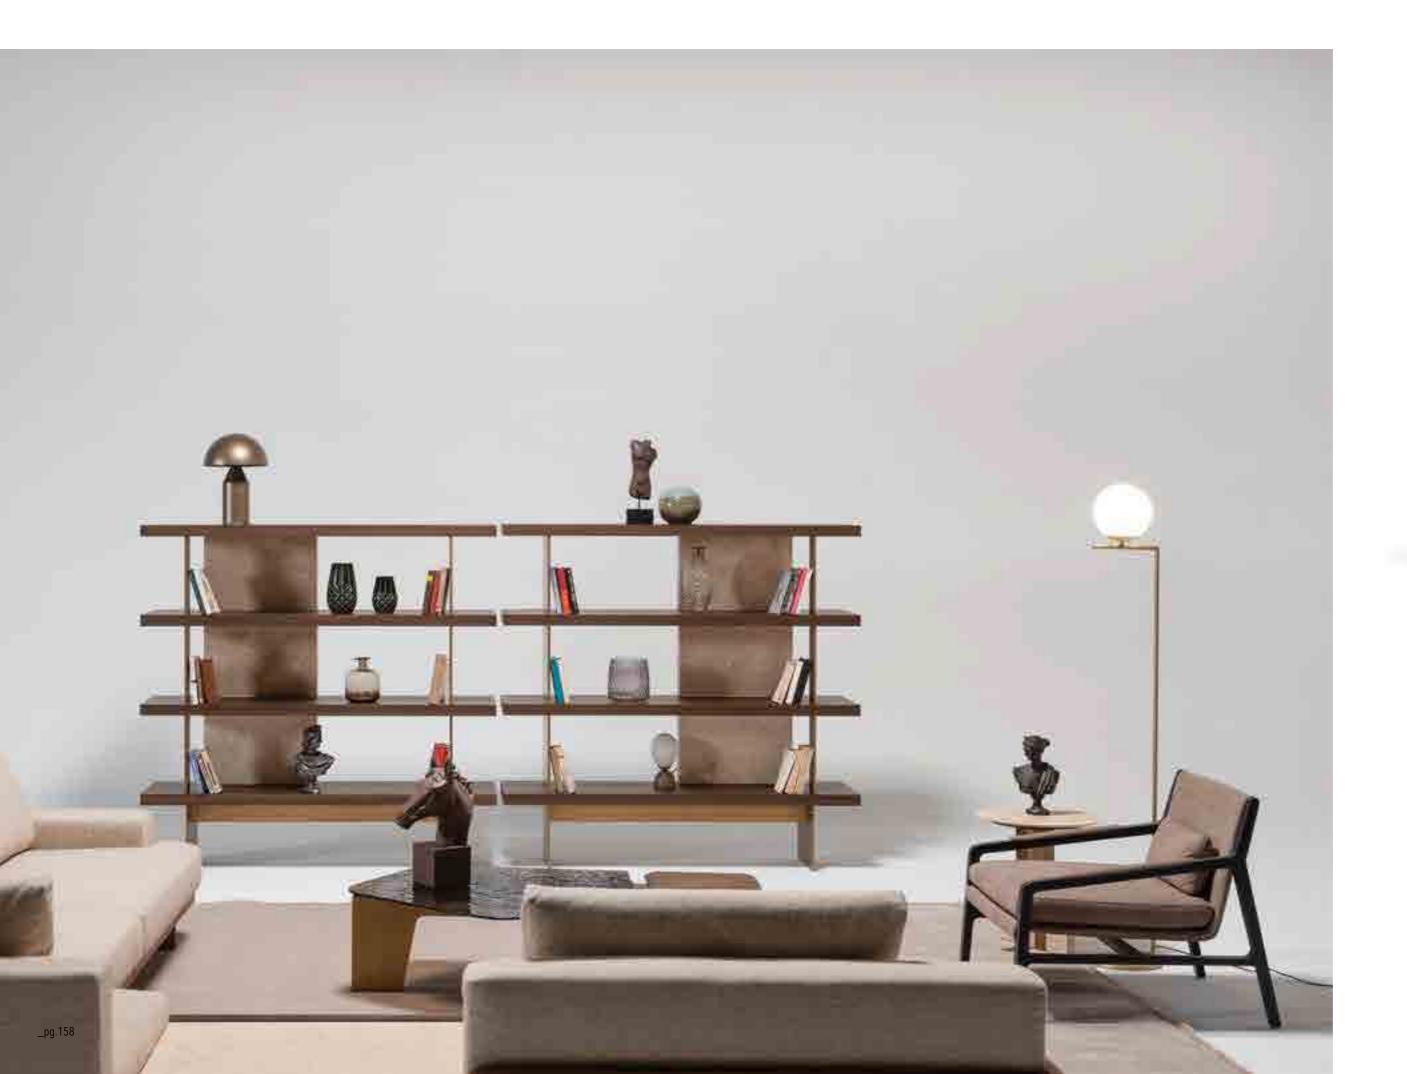

## \_WALL UNITS

- **156** \_ ERA
- 162 \_ ERA BOOKCASE
- 164 \_ EDESSA
- 170 \_ EDESSA BOOKCASE
- **172** \_ ODEON
- 176 \_ ODEON BOOKCASE
- 178 \_ ICON
- 180 \_ PIETRA
- 182 \_ NEXT
- 184 \_ OTTO
- 186 \_ LIMA
- 188 \_ AURA
- 190 \_ DIAMOND

Bookcase | W 180 - H 155 - D 42 cm

EDESSA WALL UNIT is a new research chapter in what are known to-day as modular wall-systems. EDESSA's compositional freedom is further extended at the top by open bookshelves, display units of varying heights, with either Pewter or Copper metallic finishes, for precious ornaments, pictures or mementos. The compositional system is open-ended and can be expanded by using different finishes, to be mixed and matched at will. The modular EDESSA WALL UNIT system is constantly evolving, with innovative features that refresh and broaden its infinite uses.

Tv Block | W 275 - H 180 - D 45 cm

Shelf Right | W 100 - H 180 - D 45 cm

Edessa Bookcase is constantly evolving, with innovative features that refresh and broaden its infinite uses.

Bookcase | W 175 - H 192 - D 45 cm