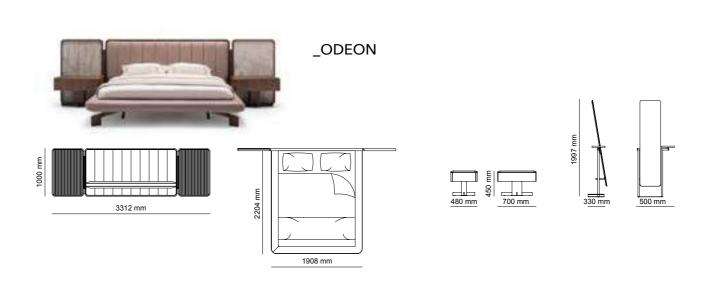

ORIES\_ 276

SOFAS \_ **278** 

DINING ROOMS \_ 284

BEDROOMS \_ 288



































\_ERA















\_ERA CORNER









\_EDESSA

















\_EDESSA CORNER







\_ODEON CORNER













DIAMOND : B MODULE

\_DIAMOND











\_NEXT







\_GAMMA & GAMMA CORNER













\_ICON









\_OPUS









\_OPUS CORNER







\_CRAFT CORNER & RELAX











#### \_DINING ROOMS | TECHNICAL DETAILS

#### \_ERA

FINISHES | American Walnut, Thermo Oak TRAVERTINE GLASSES | Fusion Glass, Bronze Glass METALS | Brush Gold













## \_ICON FINISHES | American Walnut







#### \_EDESSA

FINISHES | American Walnut, Intra Oak TRAVERTINE GLASSES | Bronze Glass











#### \_ODEON









515 mm

#### \_BEDROOMS | TECHNICAL DETAILS





















#### \_BEDROOMS | TECHNICAL DETAILS

## mm with the second seco

\_ICON

FINISHES | American Walnut, Scarlett, Crown











\_ZEN

FINISHES | Turkish Walnut, Pes Future









\_OTTO

FINISHES | Fumo Oak, Grey Oak, Pes Future











\_NATURA

FINISHES | Fumo Oak, Grey Oak, Natural Oak, Crown, Scarlett



\_LIGNA

FINISHES | Fumo Oak, Grey Oak, Crown, Scarlett





















\_AURA

FINISHES | Grey Oak, Fumo Oak, Pes Future, Cosmos B



\_SOLO

FINISHES | Pes Future



















#### HOMAGE COLOR CHART

ICON WALL UNIT ICON DINING ROOM ICON BEDROOM ICON COFFE TABLE ZEN WALL UNIT ZEN BEDROOM ZEN COFFE TABLE OTTO WALL UNIT OTTO DINING ROOM OTTO BEDROOM OTTO COFFE TABLE SOLO WALL UNIT SOLO DINING ROOM SOLO BEDROOM SOLO COFFE TABLE AURA WALL UNIT AURA DINING ROOM AURA B