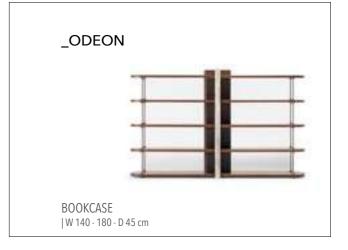

## \_WALL UNITS

- **156** \_ ERA
- 162 \_ ERA BOOKCASE
- 164 \_ EDESSA
- 170 \_ EDESSA BOOKCASE
- **172** \_ ODEON
- 176 \_ ODEON BOOKCASE
- 178 \_ ICON
- 180 \_ PIETRA
- 182 \_ NEXT
- 184 \_ OTTO
- 186 \_ LIMA
- 188 \_ AURA
- 190 \_ DIAMOND

Wall Panel |W 150 - H 165 - D 56 cm Bottom |W 150 - H 45 - D 56 cm Shelf |W 27 - H 100 - D 8 cm

Bookcase | W 140 - H 180 - D 45 cm