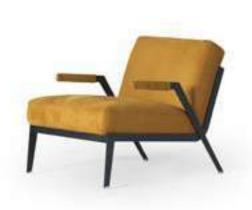

# FOCUS ON THE ESSENTIAL

Get rid of the excess in your life and focus on the essential. Craft, which is a more comfortable seating area with its special back and arm mechanism, takes your room out of being messy and tiring with its balanced design.

Metal legs add a modern and minimalist look to the product.

 $85\,cm\,|\,W\,85\,-\,H\,85\,-\,D\,104\,\bullet\,Corner\,|\,W\,104\,-\,H\,85\,-\,D\,104\,\bullet\,3'\,|\,W\,205\,-\,H\,85\,-\,D\,104\,\bullet\,2'\,|\,W\,145\,-\,H\,85\,-\,D\,104\,cm$ 