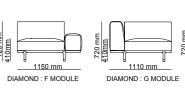

3' | W 240 - H 71 - D 90 cm 2' | W 210 - H 71 - D 90 cm 1' | W 120 - H 71 - D 90 cm

A MODUL | W 200 - H 71 - D 90 cm B MODUL | W 195 - H 71 - D 90 cm C MODUL | W 200 - H 71 - D 90 cm D MODUL | W 200 - H 71 - D 90 cm E MODUL | W 135 - H 71 - D 90 cm F MODUL | W 115 - H 71 - D 90 cm G MODUL | W 111 - H 71 - D 90 cm K MODUL | W 170 - H 71 - D 90 cm