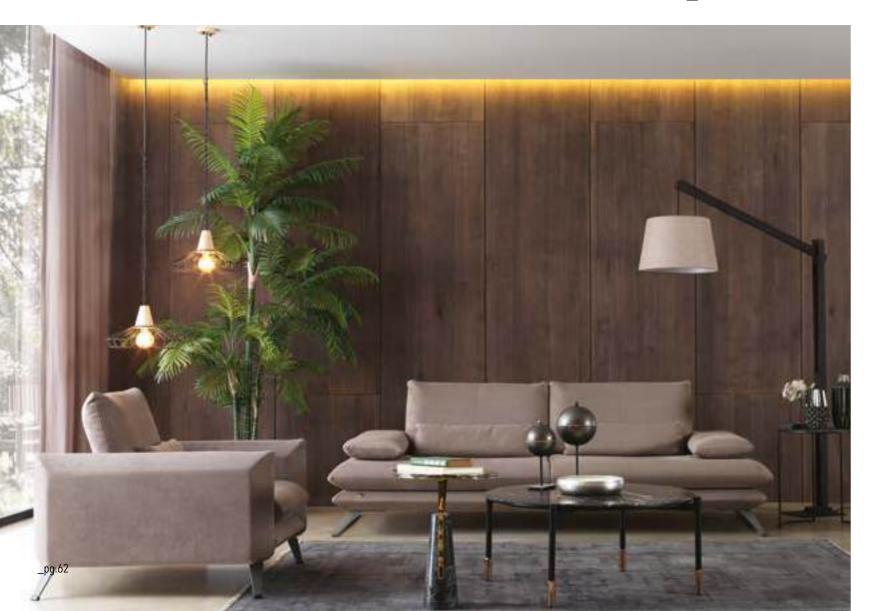

85 cm | W 85 - H 87 - D 100 • Corner' | W 100 - H 87 - D 100 • 2' | W 170 - H 87 - D 100 • 3' | W 205 - H 87 - D 100 cm

\_pg.69\_

FEELING
COMFORTABLE AT
HOME IS EVERYBODY'S DESIRE
SO IN ORDER TO GET THAT SENSE FOR
YOU WE ARE CIVING UTMOST ATTENTION
TO YOUR FURNITURES DESIGN, FUNCTION AND
THEIR COLOR. THE PERFECT SYNTHESIS BETWEEN
DESIGN CONTENT AND STRUCTURAL SOLIDITY. OTTO
EPITOMISES THE WARMTH OF YESTERDAY'S DESIGN
EXPRESSED IN THE LANGUAGE OF TODAY.
IT OFFERS PURE FORMS, FREE FROM EXCESSIVE DECORATIVE ELEMENTS, IN WHICH
PRACTICALITY IS THE PREVALENT
FEATURE. OTTO HAS TRULY
EYE-CATCHING STYLE.

\_OTTO SOFA SET

Otto, the modernized version of Scandinavian design, offers you a comfortable sitting area with its goose feather recline. It promises a comfortable and peaceful living space with its special color options, wooden leg design and modern design.