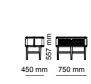

85 cm | W 85 - H 87 - D 100 • Corner' | W 100 - H 87 - D 100 • 2' | W 170 - H 87 - D 100 • 3' | W 205 - H 87 - D 100 cm

\_pg.69\_

FEELING
COMFORTABLE AT
HOME IS EVERYBODY'S DESIRE
SO IN ORDER TO GET THAT SENSE FOR
YOU WE ARE CIVING UTMOST ATTENTION
TO YOUR FURNITURES DESIGN, FUNCTION AND
THEIR COLOR. THE PERFECT SYNTHESIS BETWEEN
DESIGN CONTENT AND STRUCTURAL SOLIDITY. OTTO
EPITOMISES THE WARMTH OF YESTERDAY'S DESIGN
EXPRESSED IN THE LANGUAGE OF TODAY.
IT OFFERS PURE FORMS, FREE FROM EXCESSIVE DECORATIVE ELEMENTS, IN WHICH
PRACTICALITY IS THE PREVALENT
FEATURE. OTTO HAS TRULY
EYE-CATCHING STYLE.