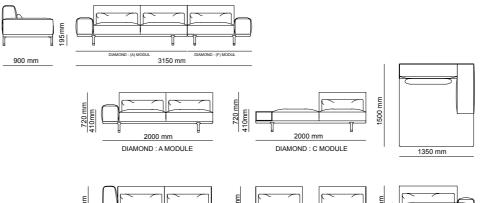

Space evolves, just as WE DO. IT CHANGES OVER TIME, ADJUSTING TO NEW TASTES, NEEDS AND LIFE STYLES. It'S HOW YOU LIVE IT. HOME IS MORE THAN EVER "OUR PLACE", THE PLACE WE WANT TO BE AND FIND OURSELVES. VALUES QUALITY AND HARMONY WITH THE OBJECTS AROUND US ARE MORE THAN EVER IMPORTANT. ALL THIS IS WHAT WE CALL "PERSONAL LIVING", AN ADVANCED CONCEPT OF SPACE THAT IS ABLE TO REFLECT OUR WAY OF BEING, OUR LIVING STYLE DOWN TO THE SMALLEST DETAIL. ALL THIS INSPIRES DIAMOND, TO BE PERSONAL-IZED AND MATCHED TO SUIT

\_DIAMOND SOFA SET

Diamond Sofa, which has wood and soft details, takes your comfort one step further with goose down pillows.

Also, the bar section, which has a wooden design, adds a rich look to the product and offers you storage space.

3' | W 240 - H 71 - D 90 cm 2' | W 210 - H 71 - D 90 cm 1' | W 120 - H 71 - D 90 cm

A MODUL | W 200 - H 71 - D 90 cm B MODUL | W 195 - H 71 - D 90 cm C MODUL | W 200 - H 71 - D 90 cm D MODUL | W 200 - H 71 - D 90 cm E MODUL | W 135 - H 71 - D 90 cm F MODUL | W 115 - H 71 - D 90 cm G MODUL | W 111 - H 71 - D 90 cm K MODUL | W 170 - H 71 - D 90 cm