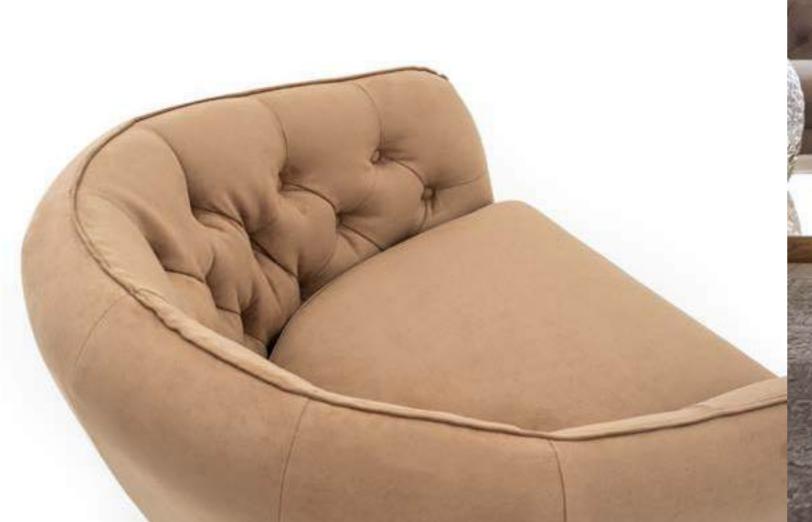

\_DIAMOND SOFA SET

Diamond Sofa, which has wood and soft details, takes your comfort one step further with goose down pillows.

Also, the bar section, which has a wooden design, adds a rich look to the product and offers you storage space.