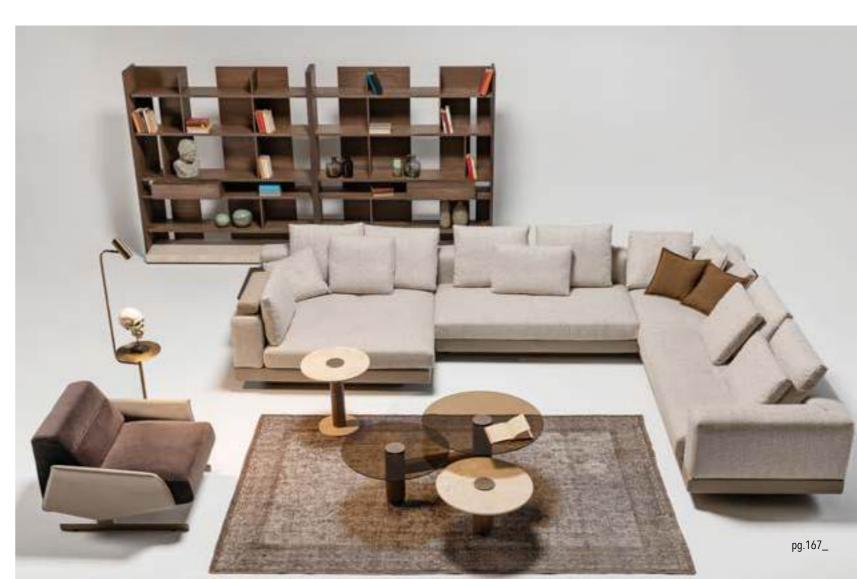

\_ERA SOFA SET

Era offers open elements with which to create chaises longues or poufs that can be arranged alongside the composition or used as free-standing elements, also for the centre of the room. The conjoining rectangular or trapezoidal elements feature innovative wood trays on which to place all kinds of objects.

\_pg.14

Era is a system of modular sofas featuring rigorous shapes. A design marked by geometrical lines, based on mix & match modular elements that came together in linear, angular compositions or with the addition of hanging trapezoidal or rectangular elements in unusual and highly appealing configurations.