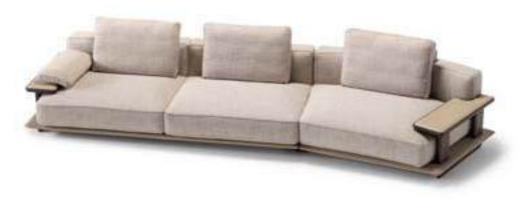

\_ERA SOFA SET

Era offers open elements with which to create chaises longues or poufs that can be arranged alongside the composition or used as free-standing elements, also for the centre of the room. The conjoining rectangular or trapezoidal elements feature innovative wood trays on which to place all kinds of objects.

\_pg.14

Era is a system of modular sofas featuring rigorous shapes. A design marked by geometrical lines, based on mix & match modular elements that came together in linear, angular compositions or with the addition of hanging trapezoidal or rectangular elements in unusual and highly appealing configurations.

2' WITH TABLE | W 206 - H 79 - D 103 cm

1' | W125 - H 79 - D 103 cm

3' | W226 - H 79 - D 103 cm

\_pg.16

LIGHT IS INHERENT FOR SOME. THEY DON'T MAKE AN EFFORT TO LOOK DIF-FERENT, MAGNIFICENT; BE-CAUSE THEY ARE NATURAL BORN DIFFERENT, EVERY WHERE YOU LOOK AT YOU CAN SEE THEM. LIKE A STAR CROWNING THE SKY IN THE NIGHTS, A DEW-DROP ADORNING A LEAF OR LIKE THE HEART OF A PRECIOUS DIAMOND. THEY GIVE A QUITE DIFFERENT MEANING TO GRACE. Exactly like edessa, GIVING NEW MEANINGS TO YOUR LIFE, BRINGING YOUR HOME TOGETHER WITH LIGHT OF GRACE AND ELEGANCE. EDESSA WAS DESIGNED BY INSPIRATION FROM THE MACNIFIENCE OF NATURE.