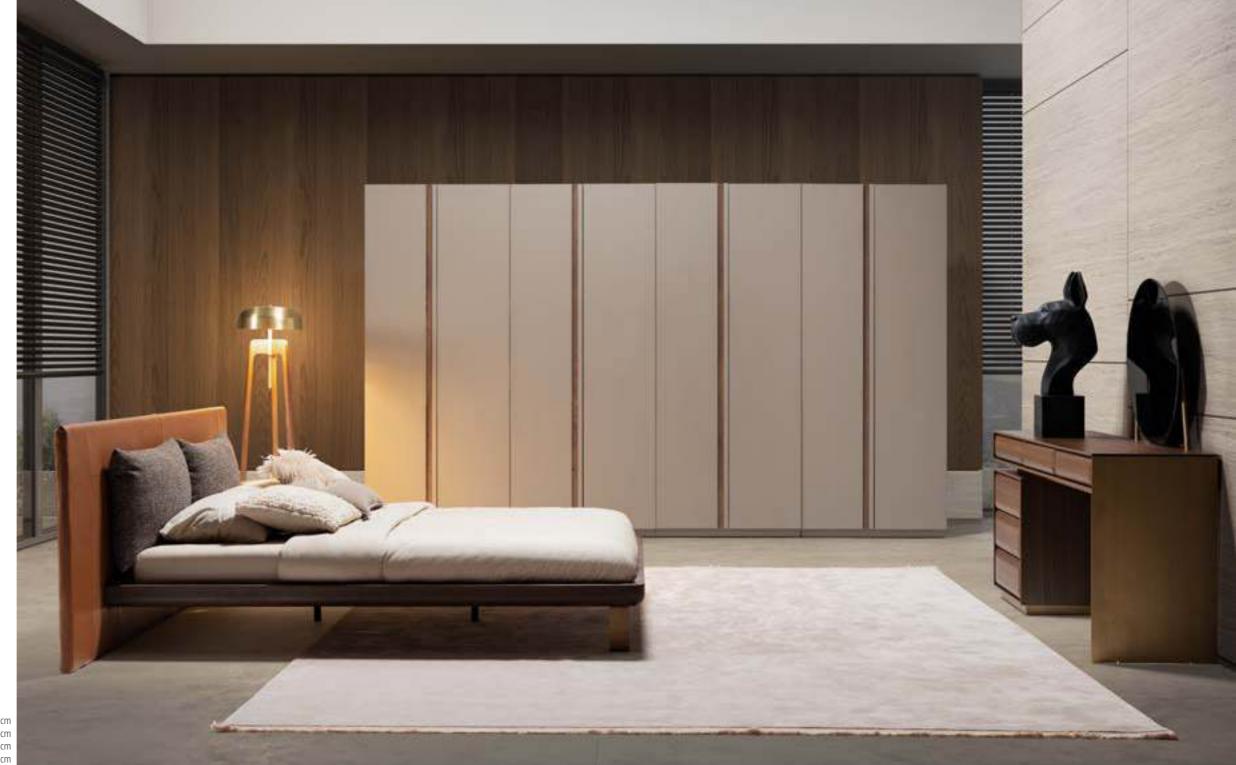

\_ERA BEDROOM

Era includes the small details that make great furniture. The feel, the proportions, the materials, the finish... It is only when all these are in perfect harmony that the quality can be appreciated.

Wardrobe module | W94.5 - H230 - D61 cm Bed | W245 - H91 - D218 cm Dresser | W175 - H151 - D48 cm Nightstand | W110 - H44 - D48 cm

\_pg.194

# A NEW EXPERIENCE OF RELAXATION

Exclusive designs, rare and precious materials and fine workmanship. Era captivates with its minimalist but sophisticated aesthetic. The highest quality finishes provide modern suggestions for combining units to fit in exactly with the needs os each area.