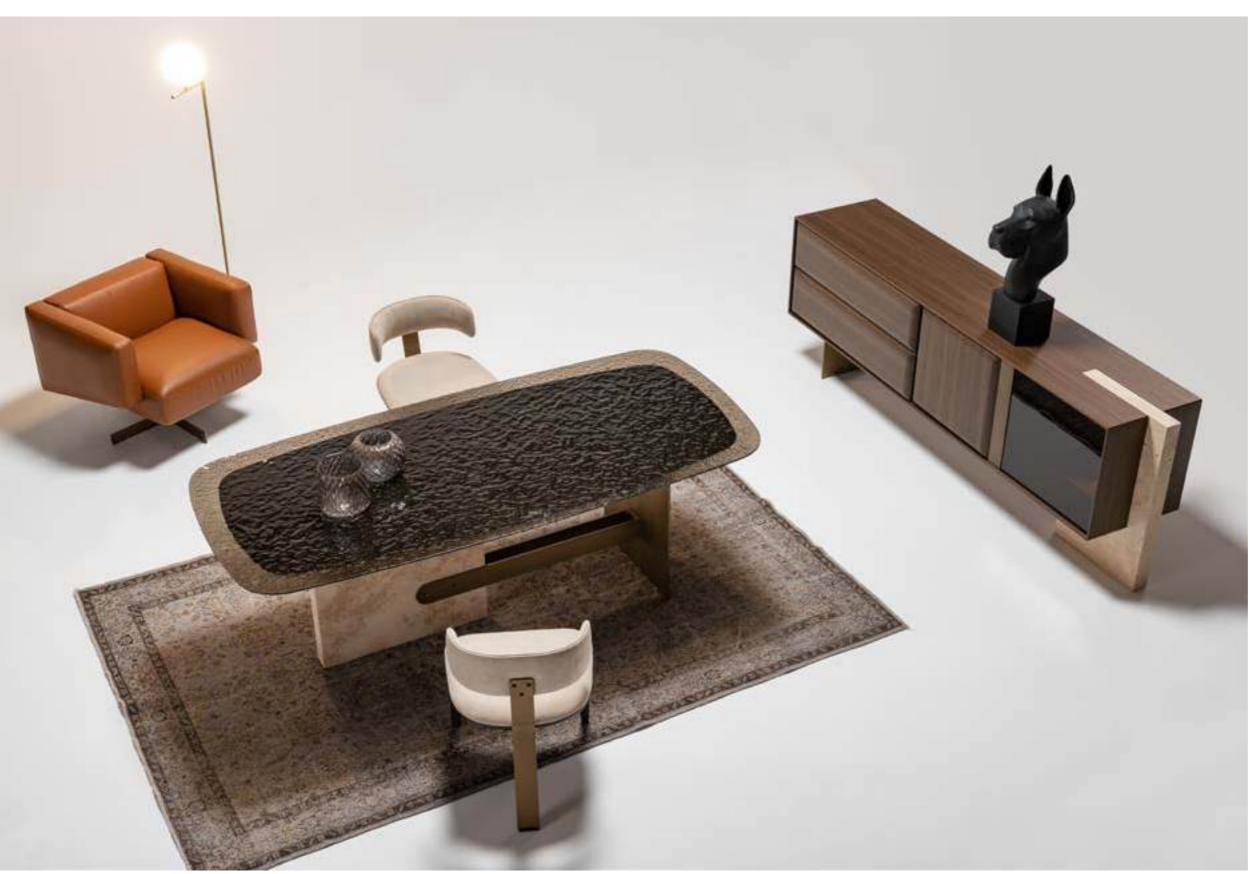

\_ERA DINING ROOM

Console | W 240 - H 82 - D 45 • Table | W 223 - H 76 - D 110 • Chair | W 54 - H 67 - D 41 cm

\_Era dining room

Era table, which has solid and characteristic features, is very rich to offer a range of options in the form of bottom table and leg with is specially designed assembly and production method. Imagine being able to touch thousands of years ago with the fusion glass technique used by Egyptians and Seljuks, as well as wood veneer top table produced with special craftsmanship, each one more special than the other or a travertine marble of your choice. Own an iconic product, not just a table.

The real stone texture, specially prepared for the ERA Series, is one of the elements that highlights the identity of the product. The marble used in ERA has been one of the rare stones with antibacterial properties, high durability and used in historical textures and special works in the past. One of the reasons why we prefer this stone is that it is one of the rare stones that carry the traces of past history.