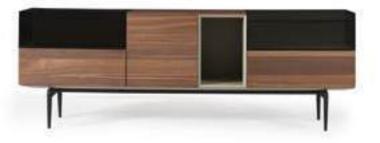

Console | W 228 - H 80 - D 53 • Table | W 220 - H 75 - D 90 • Chair | W 45 - H 90 - D 45 cm

\_pg.132

Moments in life, that when captured take on shape and meaning. Materials that are exalted in their most perfect form. Every detail speaks of atmospheres and personalities. Like a story: the summary of a tale told through a series of objects that represent Aura, its philosophy and its creative spirit, and where the thread running through all this is always tied to the evolution and excitement we find in special places like your home.

Console | W 230 - H 83 - D 50 • Table | W 200 - H 75 - D 90 • Chair | W 43 - H 90 - D 45 cm

pg.139\_

# COMFORTABLE & PEACEFUL LIVING AREA

Round wooden handles were used in the product that naturalness and modernity came together. Also produced using wooden legs and striped design, Aura offers a warmer and more intimate living space with its retro modern design.