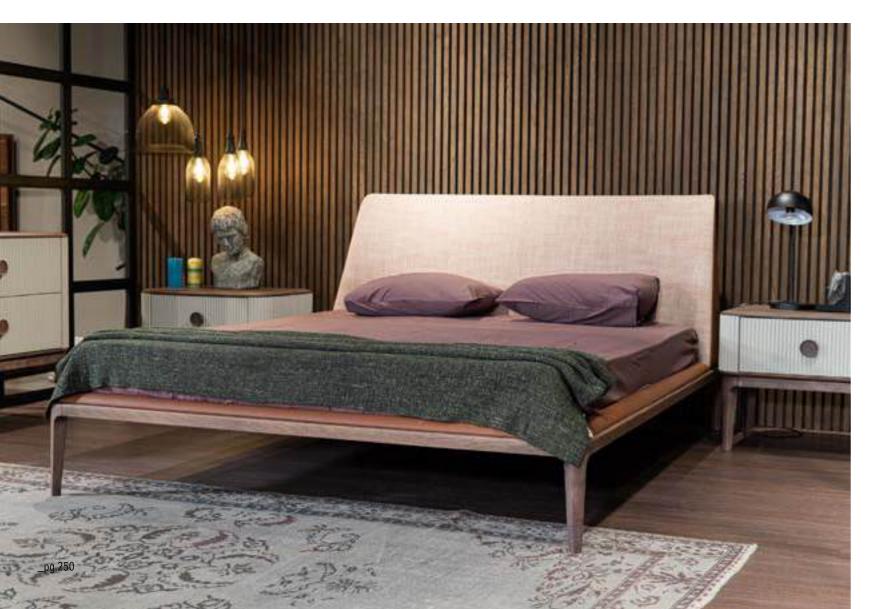

\_AURA BEDROOM

#### COMFORTABLE & PEACEFUL LIVING AREA

Round wooden handles were used in the product that naturalness and modernity came together. Also produced using wooden legs and striped design, Aura offers a warmer and more intimate living space with its retro modern design.

Wardrobe |W 270 -H 230 - D 69 cm Bed |W 198 -H 110 - D225 cm Dresser |W 130 - H 92 - D 50 cm Nightstand |W 70 - H 60 - D 45 cm