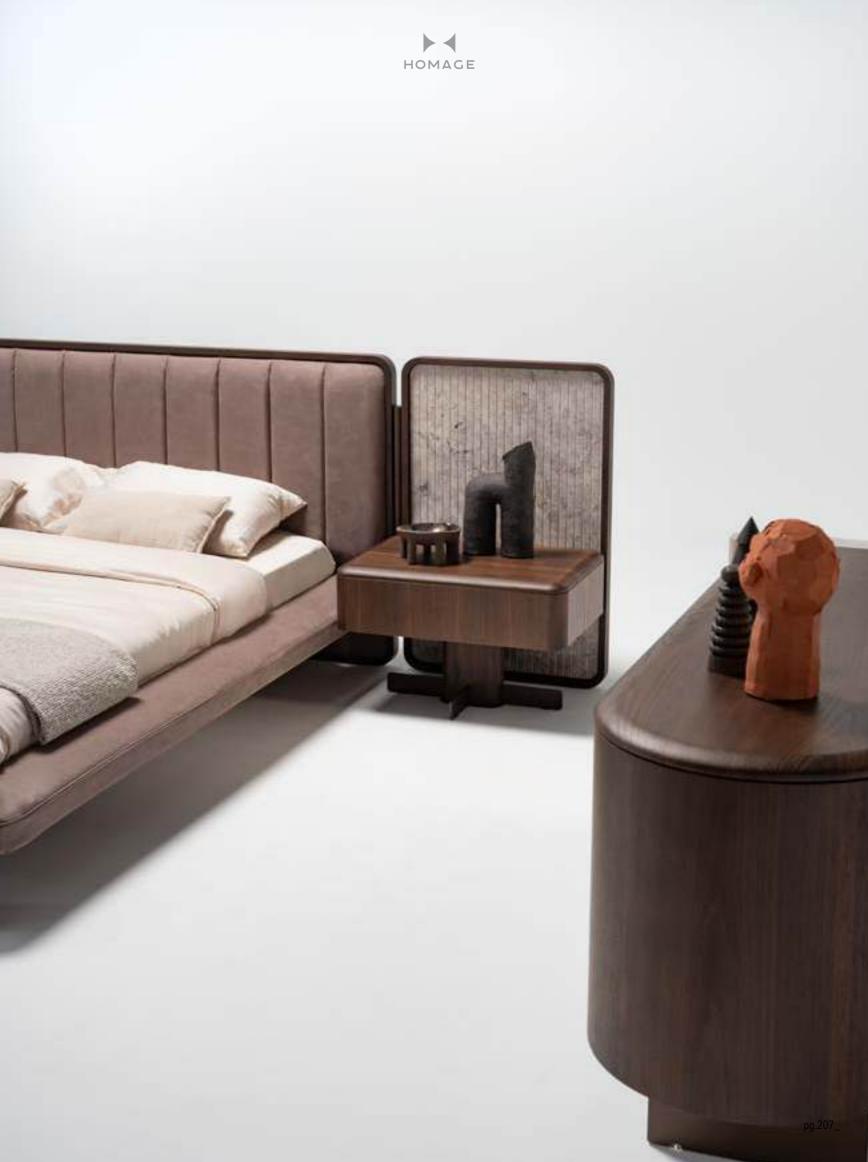

\_ERA BEDROOM

Era includes the small details that make great furniture. The feel, the proportions, the materials, the finish... It is only when all these are in perfect harmony that the quality can be appreciated.

Wardrobe module | W94.5 - H230 - D61 cm Bed | W245 - H91 - D218 cm Dresser | W175 - H151 - D48 cm Nightstand | W110 - H44 - D48 cm

\_pg.194

# A NEW EXPERIENCE OF RELAXATION

Exclusive designs, rare and precious materials and fine workmanship. Era captivates with its minimalist but sophisticated aesthetic. The highest quality finishes provide modern suggestions for combining units to fit in exactly with the needs os each area.