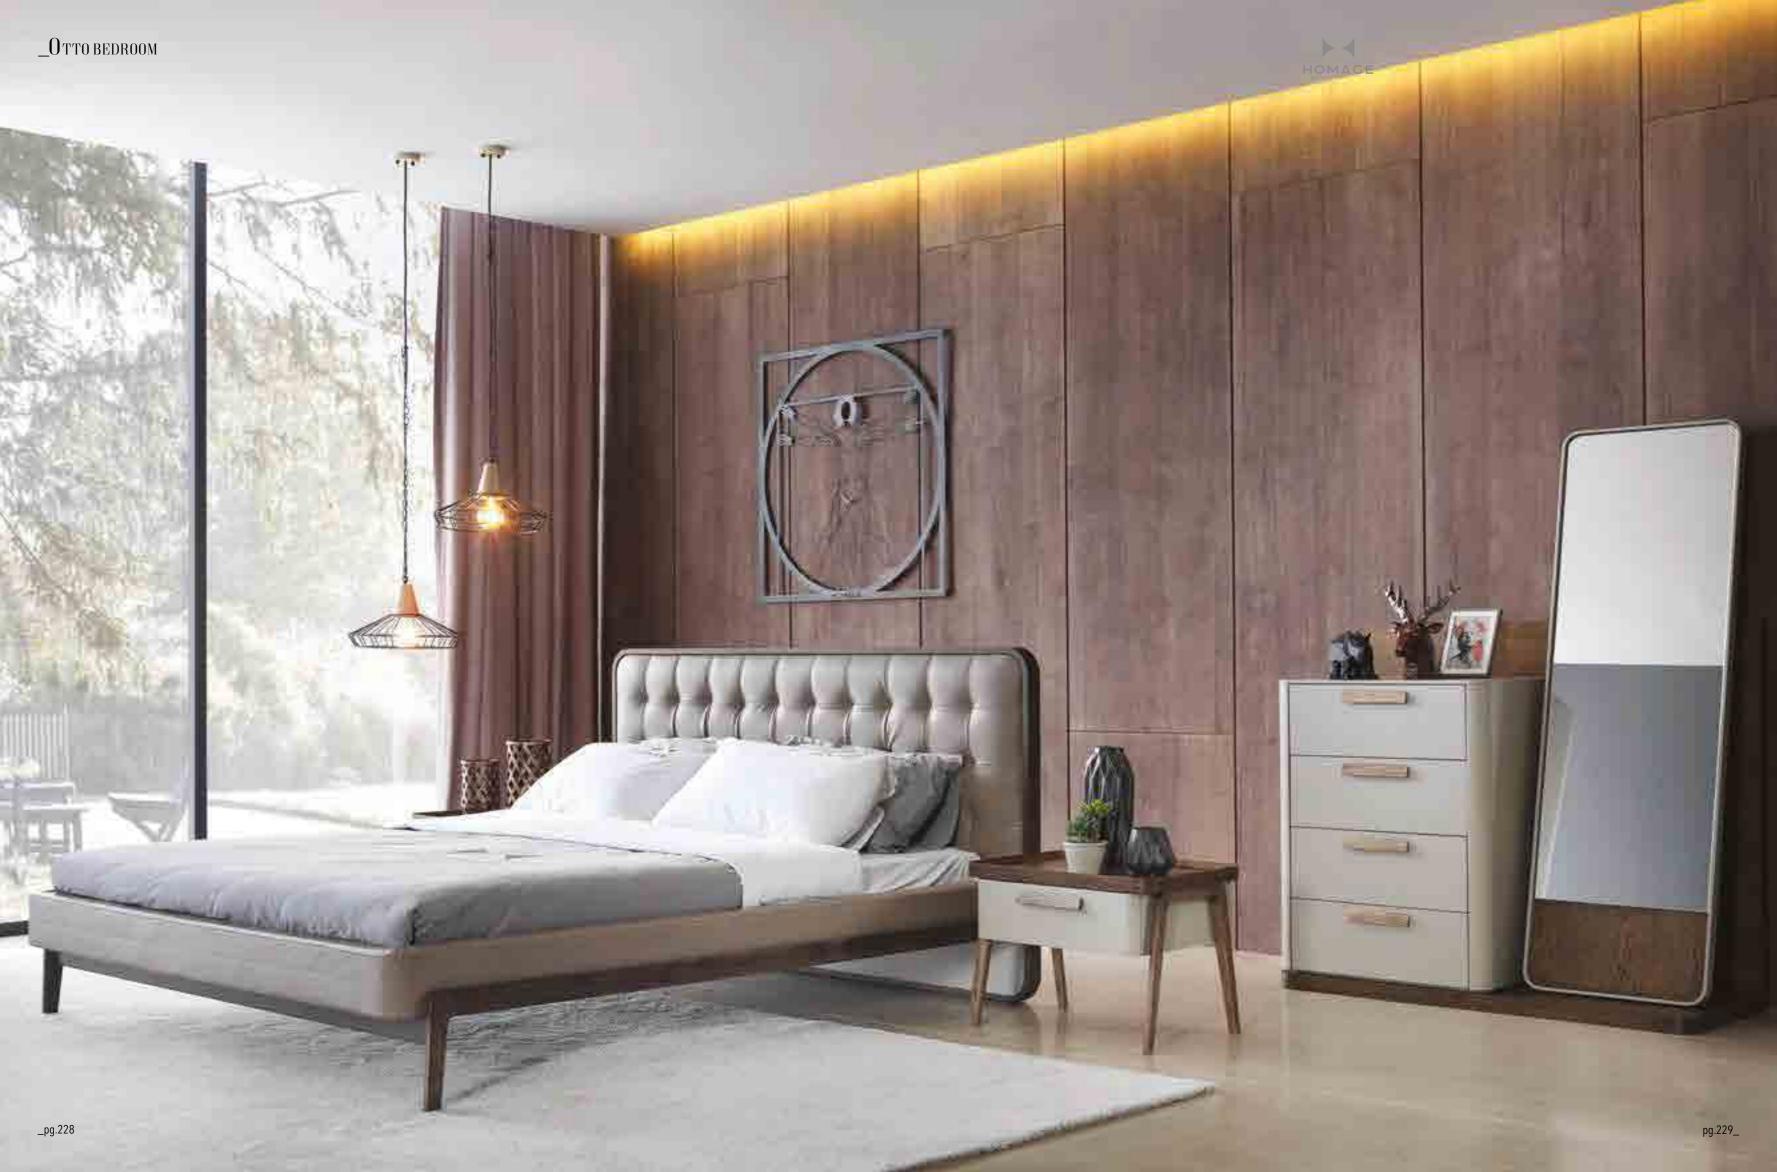

#### \_OTTO BEDROOM

## ELEGANT & TIMELESS DESIGN

It is designed for those who don't make concessions to simplicity. Otto, where cubic and oval lines are used together for your living comfort, has a relaxing and peaceful feature with its color and design details.

Wardrobe | W 290 - H 220 - D 65 cm Bed | W 160 - H 102 - D 212 cm Dresser | W 125 - H 165 - D 55 cm Nightstand | W 62 - H 45 - D 45 cm

\_pg.231\_

Design, Passion &Technique is sum OF SOLO. PRODUCING OBJECTS MEANS PRODUC-ING IDEAS ABOVE ALL. PRODUCT CONCEPTION IS BASED ON THE PRIN-CIPLE OF INNOVATION AND RESEARCH INTO SHAPES, MATERIALS, BEAUTY AND USEFULNESS.  $Working \ with \ the$ BEST DESIGNERS MEANS ALWAYS LOOKING OUT OF THE WINDOWS OF THE WORLD, IN ORDER TO LOOK AT OBJECTS AND DESIGNS WITH AN OPEN AND CURIOUS MIND. Ex-ACTLY LIKE SOLO DESIGN, GIVING NEW MEANINGS TO YOUR LIFE IS PRIMARY AIM.