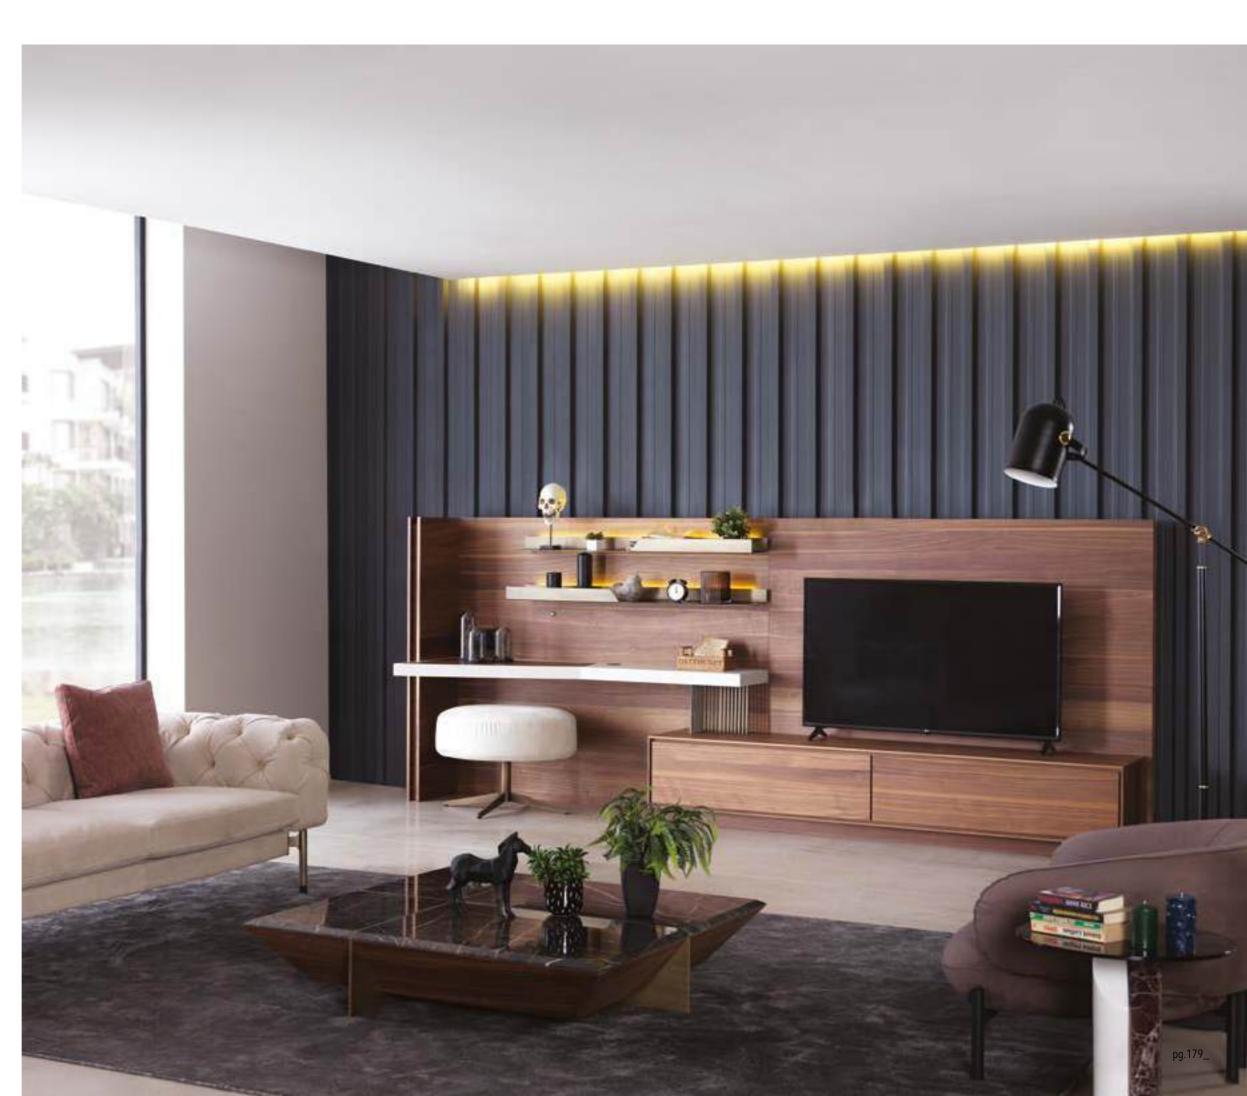

and bronze coating details. The product, in which walnut wood is used, also has a touch cover system. In this way, it offers a minimal design.





Bottom | W 230 - H 52 - D 50 cm Top | W 46 - H 106 - D 30 cm Shelf | W 160 - H 40 - D 30 cm

Pietra, in which all natural details are used together, has cubic and rounded lines. The product with aged yellow metal leg details appeals to you from every angle. Invite nature into your living space.



Bottom| W 270 - H 55 - D 50 cm Top| W 120 - H 120 - D 32 cm







# EXCELLENT QUALITY

Next appeals to those whose sense of design favors simplicity. Antique gold metal details were used in the product, which has elegant lines. Also it adds extra-ordinary function to your living room with its work station.



**Wall Unit** | W 375 - H 150 - D 54 cm







Otto has simple and minimal multifunctional design.

Expectation of being relaxing, facilitating and balancing instead of being crowded, confused and tiring comes first for living spaces.



Bottom| W 307 - H 40 - D 50 cm Top| W 203 - H 106 - D 30 cm



#### GO BEYOND THE BORDERS

With striking details, Lima draws attention with glass sections produced using special technology. Leather is used on the feet of the product. In addition, the sooty oak color carries the product to a different dimension in terms of design.







**Wall Unit |** W 260 - H 150 - D 54 cm

#### RETRO MODERN DESIGN

Round wooden handles were used in the product that naturalness and modernity came together. Also produced using wooden legs and striped design, Aura offers a warmer and more intimate living space w