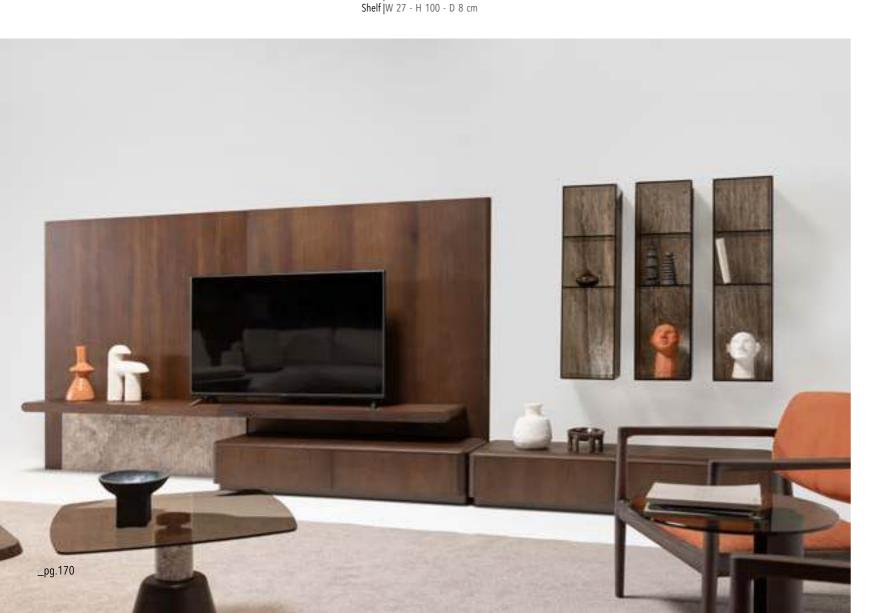

#### LIVELY ENVIRONMENT

Odeon appeals to those whose sense of design favors simplicity.

Antique gold metal details were used in the product, which has elegant lines. Also it adds extra-ordinary function to your living room with its glass shelf.

Wall Panel |W 150 - H 165 - D 56 cm Bottom |W 150 - H 45 - D 56 cm Shelf |W 27 - H 100 - D 8 cm

Bookcase | W 140 - H 180 - D 45 cm