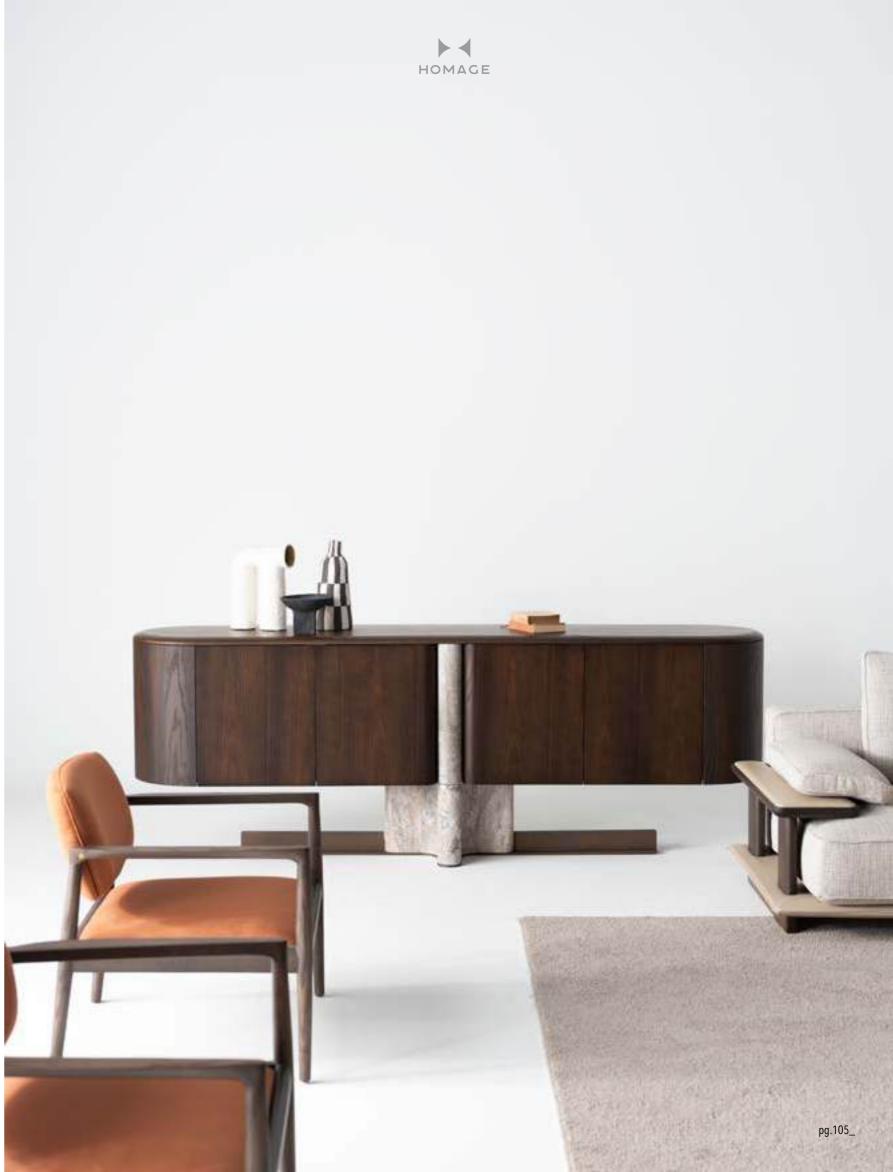

\_DIAMOND DINING ROOM

\_DIAMOND DINING ROOM

SOUL AND TECHNOLOGY FOR UNIQUE AND EXCLU-SIVE FURNISHINGS THAT CONSTANTLY ELICIT NEW EMOTIONS, TO BE EXPERI-ENCED EVERY DAY. LIMA IS A COLLECTION WHICH SHARES THE CUL-TURE OF CREATIVITY AND PRODUCT, INNOVATION AND EXPERIMENTATION, NOT AS ENDS IN THEM-SELVES, BUT PROJECTED TOWARDS DAILY LIVING. A LANGUAGE OF MO-DERNITY, CAPABLE OF INDULGING DIFFERENT PERSONALITIES, WHILE MAINTAINING UNCHANGED THE CHARACTERS AND LANGUAGES OF AN INDUSTRY THAT HAS ALWAYS REGARDED EVERY PROJECT AS A CHALLENGE.

Diamond, which has convex design lines, is adorned with natural walnut solid details. It opens the door of your living spaces with its bronze metal legs and lacquered body structure.