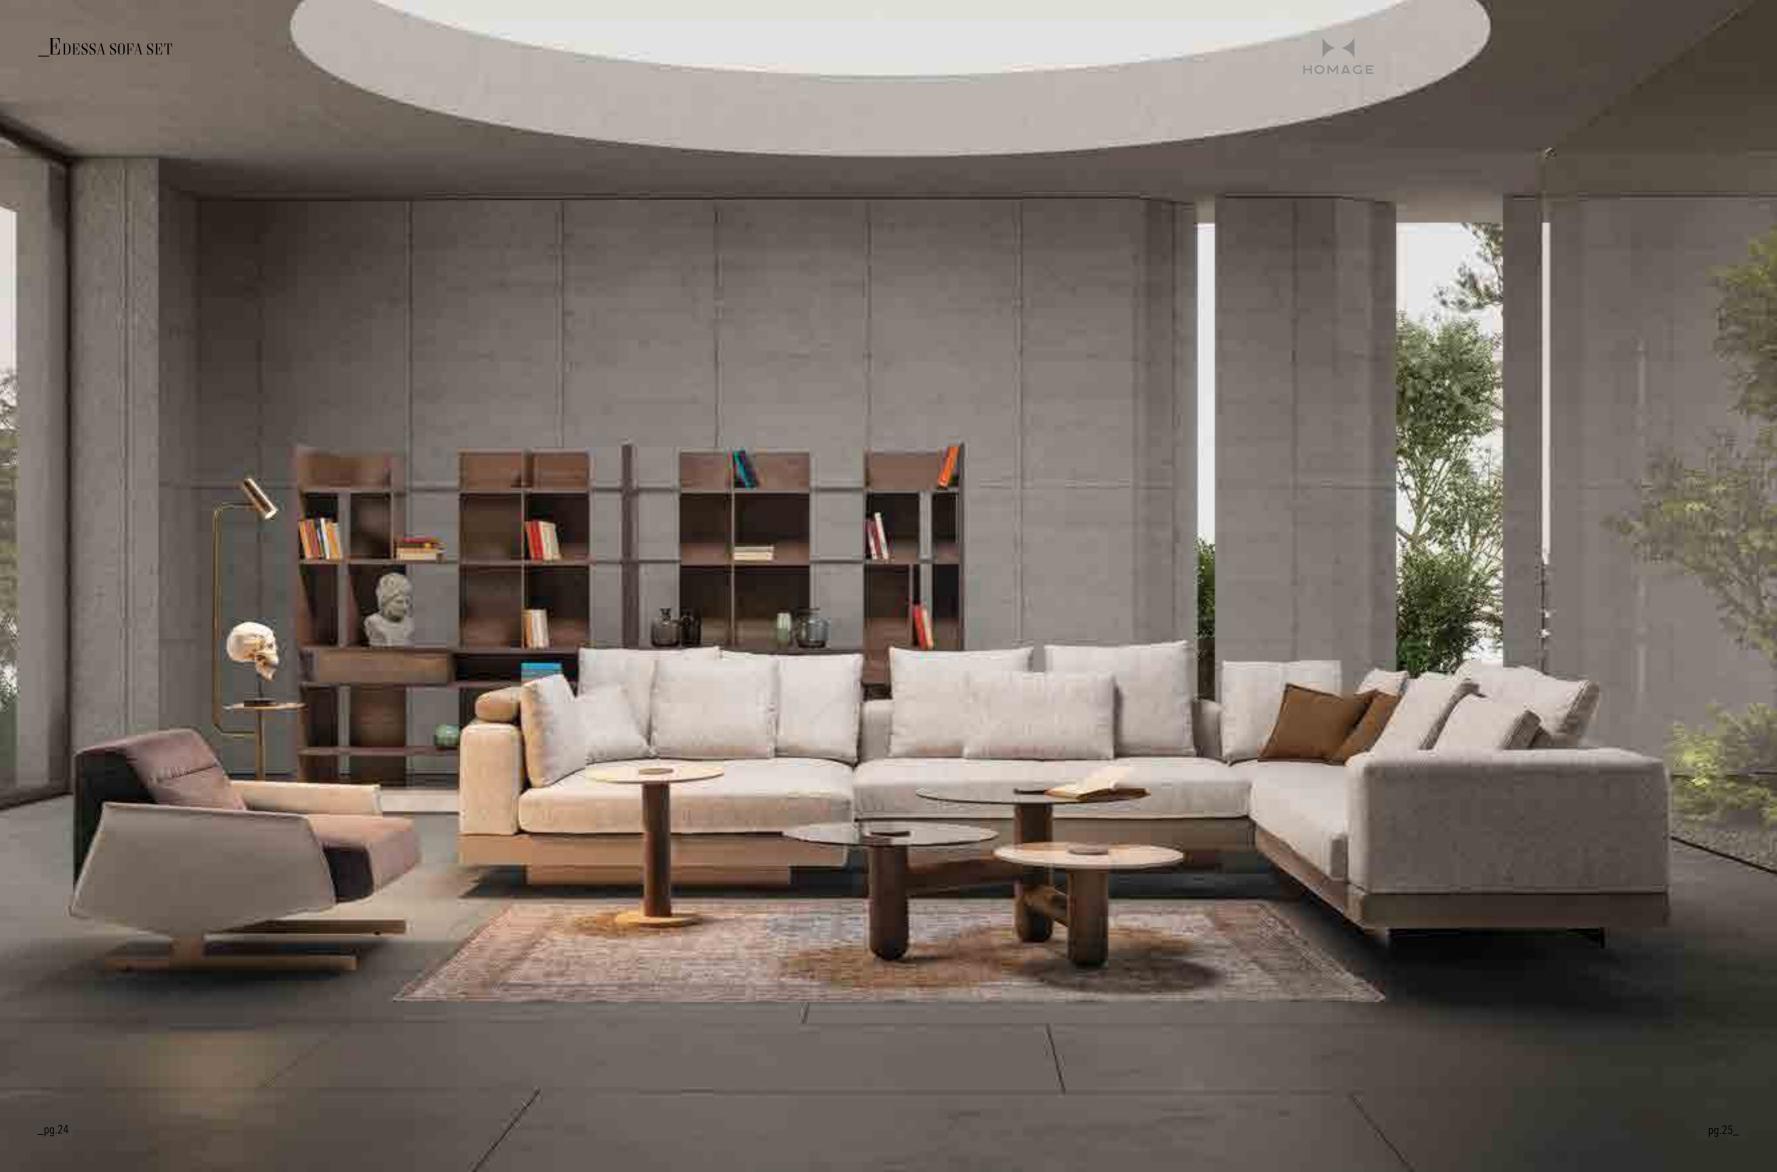

\_EDESSA SOFA SET

CENTRAL MODUL | W166 - H 79 - D 118 cm

4 SEATER WITH ARM & FLAP | W297 - H 79 - D 118 cm

\_Edessa sofa set

THE DOORS OF YOUR
PRIVATE HOMES. ODEO HAS
A LIVELY, BEAUTIFUL, INTELLIGENT,
PRACTICAL, SPECIAL DESIGN, FUTURISTIC,
SPARKLING, SEDUCTIVE AND UNIQUE SPIRIT. IT
HAS BEEN PRESENTED TO YOU TO GIVE YOU IDEAS,
DESIRES. THANKS TO ODEON, YOU CAN FULFILL
YOUR WISH WHENEVER YOU WANT. WHATEVER
YOUR ROOM PLAN, WHATEVER SQUARE METER
YOU HAVE, ODEON HAS BEEN DEVELOPED
TO MAKE EVERY DAY EASIER. IT WAS DESIGNED FROM INSPIRATION FROM
THE SPLENDOR OF
NATURE.