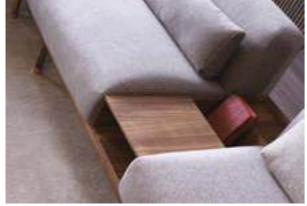

\_ERA SOFA SET

Era offers open elements with which to create chaises longues or poufs that can be arranged alongside the composition or used as free-standing elements, also for the centre of the room. The conjoining rectangular or trapezoidal elements feature innovative wood trays on which to place all kinds of objects.

\_pg.14

Era is a system of modular sofas featuring rigorous shapes. A design marked by geometrical lines, based on mix & match modular elements that came together in linear, angular compositions or with the addition of hanging trapezoidal or rectangular elements in unusual and highly appealing configurations.