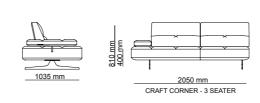

\_ CRAFT SOFA SET

3' | W 240 - H 85 - D 104 • 2' | W 210 - H 85 - D 104 • 1' | W 98 - H 85 - D 104 cm