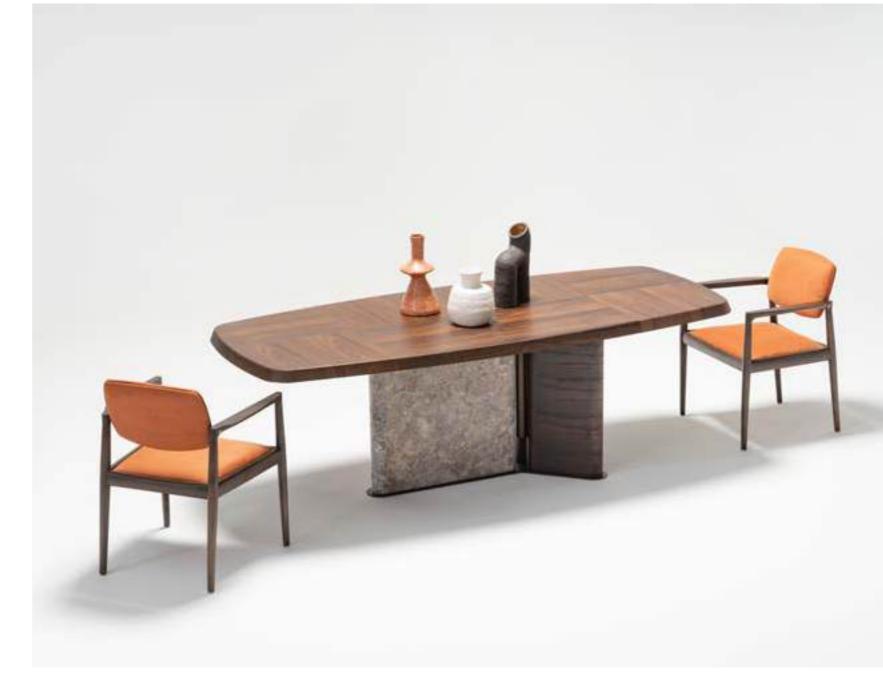

# \_DINING ROOMS

**92** \_ ERA

102 \_ EDESSA

108 \_ ODEON

116 \_ ICON

122 \_ PIETRA

126 \_ DIAMOND

134 \_ LIMA

138 \_ AURA

**146** \_ OTTO

152 \_ CHAIRS

International's journey BEGINS WITH NATURALNESS. ALL THE MATERIALS USED WERE SPECIALLY PRODUCED TO BE FREE FROM ARTIF ICI-ALITY AND IN HARMONY WITH EACH OTHER. THE GLASS MA-TERIALS USED IN ERA WERE SPECIALLY PRODUCED WITH THE FUSION TECHNIQUE. THE PROCESS, WHICH IS MADE AFTER THE TRANSPARENT AND COLORED GLASS IS CUT INTO THE DESIRED FORM WHEN COLD, IS PLACED ACCORDING TO THE SPECIF IED SHAPE, AND COOKED AT 750-900 DEGREES IN OVENS SPECIAL FOR GLASS, IS CALLED "GLASS FUSION". THE FUSION TECHNIQUE IS COMPLETELY HANDCRAFTED. SO ONE OF THE OBJECTS IS SIMILAR TO THE OTHER, BUT NEVER THE

\_ERA DINING ROOM

Console | W 240 - H 82 - D 45 • Table | W 223 - H 76 - D 110 • Chair | W 54 - H 67 - D 41 cm

\_Era dining room

Era table, which has solid and characteristic features, is very rich to offer a range of options in the form of bottom table and leg with is specially designed assembly and production method. Imagine being able to touch thousands of years ago with the fusion glass technique used by Egyptians and Seljuks, as well as wood veneer top table produced with special craftsmanship, each one more special than the other or a travertine marble of your choice. Own an iconic product, not just a table.

The real stone texture, specially prepared for the ERA Series, is one of the elements that highlights the identity of the product. The marble used in ERA has been one of the rare stones with antibacterial properties, high durability and used in historical textures and special works in the past. One of the reasons why we prefer this stone is that it is one of the rare stones that carry the traces of past history.