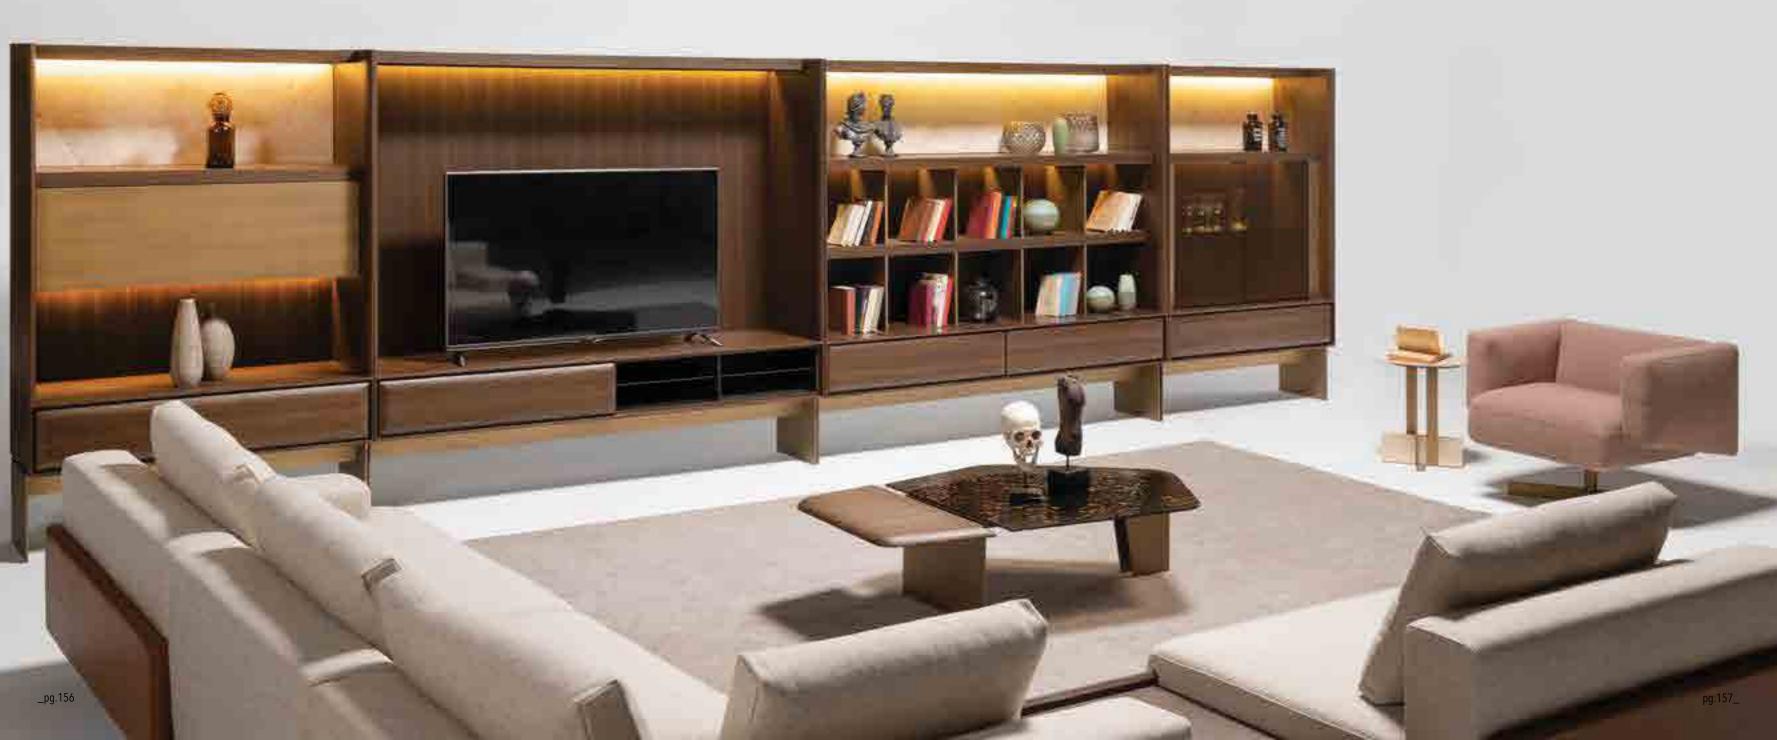

## \_WALL UNITS

- **156** \_ ERA
- 162 \_ ERA BOOKCASE
- 164 \_ EDESSA
- 170 \_ EDESSA BOOKCASE
- **172** \_ ODEON
- 176 \_ ODEON BOOKCASE
- 178 \_ ICON
- 180 \_ PIETRA
- 182 \_ NEXT
- 184 \_ OTTO
- 186 \_ LIMA
- 188 \_ AURA
- 190 \_ DIAMOND

Era wall unit consists of 4 different modules. These are shelves, bookshelves, showcases and TV blocks. You can use the module you want in ac- cordance with the intended use and create your own custom field. It turns into a unique and non-repeatable product with its product design in which special wood, metal and stone textures are used.

\_pg.154\_

Tv Block | W 200 - H 180 - D 45 cm Bookshelf | W 200 - H 180 - D 45 cm Showcase | W 120 - H 180 - D 45 cm

Era offers you a range for the living room with innovative features both in its design and development. The highest quality finishes provide modern suggestions for combining units to fit in exactly with the needs os each area.