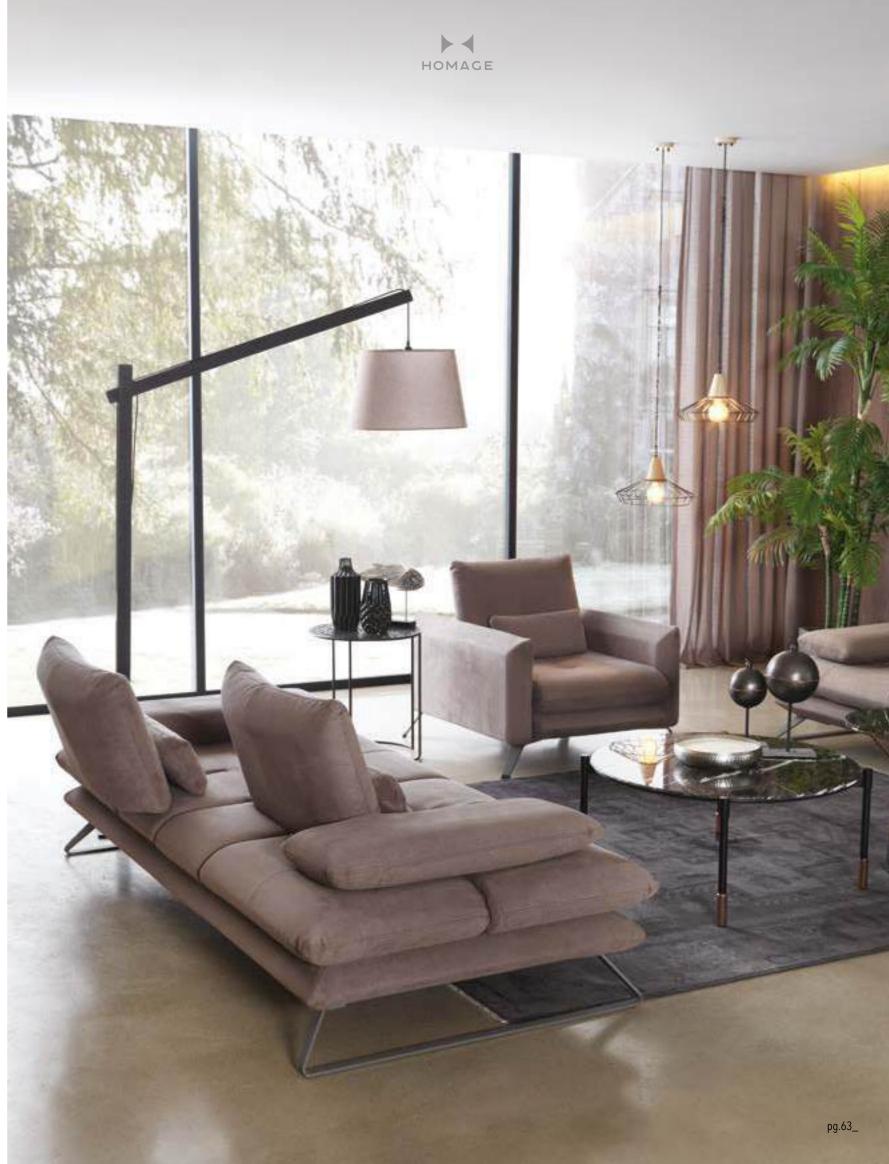

3' | W 245 - H 75 - D 95 • 1' | W 102 - H 75 - D 95 cm

ROOMS
TRANSFORMED BY
TIME THAT STILL EXPRESS
THEIR EXCEPTIONAL ARCHITECTURAL
VALUE, BECOMING TRUE "CONTAINERS
OF BEAUTY". FURNISHINGS IN PERFECT
HARMONY WITH THE PAST AND THE PRESENT,
THAT TELL STORIES AND EXPRESS EMOTION. THE
WATCHWORD FOR THIS DREAMLIKE ITINERARY
IS ELEGANCE. EXACTLY LIKE OPUS, GIVING NEW
MEANINGS TO YOUR LIFE, BRINGING YOUR HOME
TOGETHER WITH LIGHT OF GRACE AND
ELEGANCE. OPUS WAS DESIGNED BY
INSPIRATION FROM THE MAGNI-

FIENCE OF NATURE.

\_OPUS SOFA SET

# PERFECT BLEND OF COMFORT& TECHNOLOGY

Opus, which comfort is at the forefront, has a geometric design. Thanks to its special back and arm mechanism, it offers you a wider sitting area.

Special matte metal legs provide a perfect composition. Opus proves itself to you in every way.

Opus. Design and style are important for ones who know what to want. But comfort is important as well... So we designed a special product for you considering all your needs. You can easily create more qualified ambiance for your home thanks to details that facilitates your life.