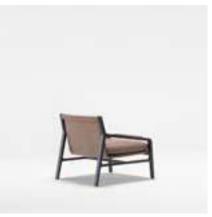

\_ CRAFT SOFA SET

3' | W 240 - H 85 - D 104 • 2' | W 210 - H 85 - D 104 • 1' | W 98 - H 85 - D 104 cm

# FOCUS ON THE ESSENTIAL

Get rid of the excess in your life and focus on the essential. Craft, which is a more comfortable seating area with its special back and arm mechanism, takes your room out of being messy and tiring with its balanced design.

Metal legs add a modern and minimalist look to the product.

 $85\,cm\,|\,W\,85\,-\,H\,85\,-\,D\,104\,\bullet\,Corner\,|\,W\,104\,-\,H\,85\,-\,D\,104\,\bullet\,3'\,|\,W\,205\,-\,H\,85\,-\,D\,104\,\bullet\,2'\,|\,W\,145\,-\,H\,85\,-\,D\,104\,cm$ 