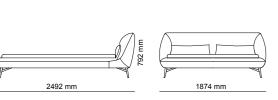

# PERFECT BLEND OF COMFORT& TECHNOLOGY

Opus, which comfort is at the forefront, has a geometric design. Thanks to its special back and arm mechanism, it offers you a wider sitting area.

Special matte metal legs provide a perfect composition. Opus proves itself to you in every way.

Opus. Design and style are important for ones who know what to want. But comfort is important as well... So we designed a special product for you considering all your needs. You can easily create more qualified ambiance for your home thanks to details that facilitates your life.

85 cm | W 85 - H 87 - D 100 • Corner' | W 100 - H 87 - D 100 • 2' | W 170 - H 87 - D 100 • 3' | W 205 - H 87 - D 100 cm

\_pg.69\_

FEELING
COMFORTABLE AT
HOME IS EVERYBODY'S DESIRE
SO IN ORDER TO GET THAT SENSE FOR
YOU WE ARE CIVING UTMOST ATTENTION
TO YOUR FURNITURES DESIGN, FUNCTION AND
THEIR COLOR. THE PERFECT SYNTHESIS BETWEEN
DESIGN CONTENT AND STRUCTURAL SOLIDITY. OTTO
EPITOMISES THE WARMTH OF YESTERDAY'S DESIGN
EXPRESSED IN THE LANGUAGE OF TODAY.
IT OFFERS PURE FORMS, FREE FROM EXCESSIVE DECORATIVE ELEMENTS, IN WHICH
PRACTICALITY IS THE PREVALENT
FEATURE. OTTO HAS TRULY
EYE-CATCHING STYLE.