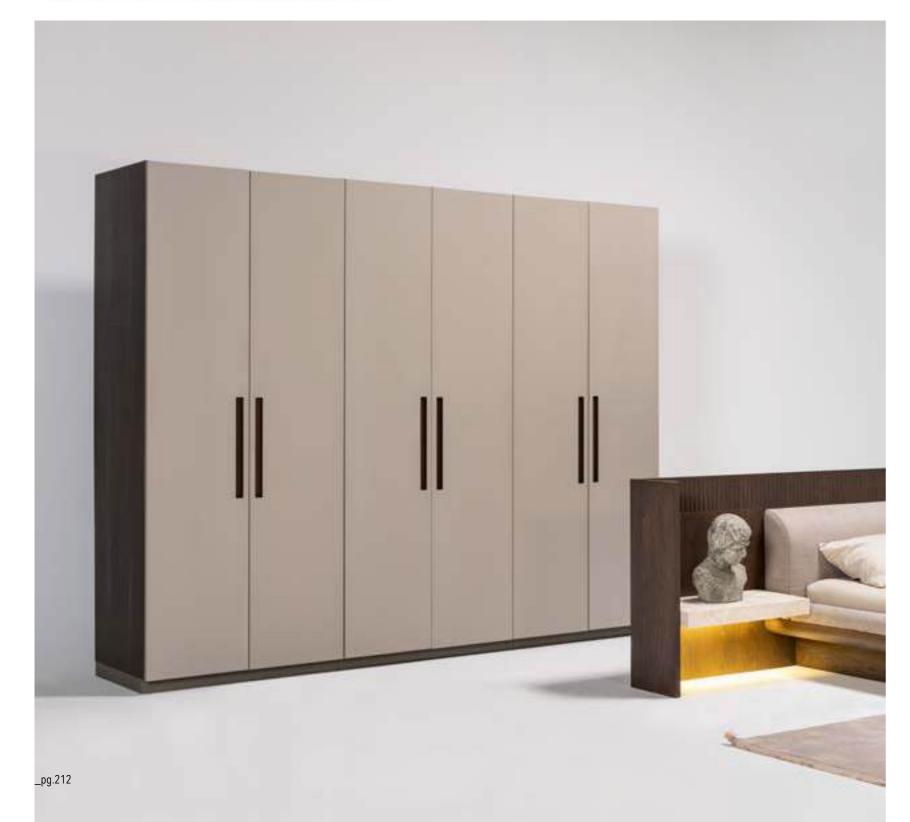

TIFUL, INTELLICENT,
PRACTICAL, SPECIAL DESIGN, FUTURISTIC,
SPARKLING, SEDUCTIVE AND UNIQUE SPIRIT. IT
HAS BEEN PRESENTED TO YOU TO GIVE YOU IDEAS,
DESIRES. THANKS TO ODEON, YOU CAN FULFILL
YOUR WISH WHENEVER YOU WANT. WHATEVER
YOUR ROOM PLAN, WHATEVER SQUARE METER
YOU HAVE, ODEON HAS BEEN DEVELOPED
TO MAKE EVERY DAY EASIER. IT WAS DESIGNED FROM INSPIRATION FROM
THE SPLENDOR OF
NATURE.

\_ODEON BEDROOM







#### INDISPENSIBLE LIVING AREA

Home, for arrival and departure. An intelligent and lively system, organized but free, where the present and past coexist, where suggestions and differences are gathered. Odeon draws and creates essential structures of space. Its modules have been imagined and designed to be part of personal experiences and to tell personal stories.

























THE BEDROOM HAS A SIGNIFICANT PLACE IN HUMAN LIFE. HAVING A WIDE RANGE OF FURNI-TURE CHOICES , PEOPLE ARE MADE TO BE COM-FORTABLE AND PEACEFUL MANNER BASED ON THEIR USE. WE NEED A BEDROOM SET WHICH ALWAYS RELAXED, COM-FORTABLE, SHOULD BE DURABLE AND SHOULD MEET THE VALUE. ICON OFFERS LIVING SPACES WHERE EVERY DETAIL IS METICULOUSLY PLANNED FOR THE COMFORT OF LIFE, WHERE UNNEC-ESSARY ITEMS ARE NOT INCLUDED AND DISOR-DER IS NOT INCLUDED IN YOUR DAILY LIFE.

#### \_ICON BEDROOM











#### ELEGANT MINIMAL, INNOVATIVE

Icon hides all the glitter of the city with its ceramic and bronze coating details. The product, in which walnut wood is used, also has a touch cover system. In this way, it offers a minimal design.



Wardrobe | W 270 - H 230 - D 70 cm Bed | W 210 - H 75 - D 90 cm Dress