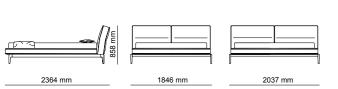

2' WITH TABLE | W 206 - H 79 - D 103 cm

1' | W125 - H 79 - D 103 cm

3' | W226 - H 79 - D 103 cm

\_pg.16

LIGHT IS INHERENT FOR SOME. THEY DON'T MAKE AN EFFORT TO LOOK DIF-FERENT, MAGNIFICENT; BE-CAUSE THEY ARE NATURAL BORN DIFFERENT, EVERY WHERE YOU LOOK AT YOU CAN SEE THEM. LIKE A STAR CROWNING THE SKY IN THE NIGHTS, A DEW-DROP ADORNING A LEAF OR LIKE THE HEART OF A PRECIOUS DIAMOND. THEY GIVE A QUITE DIFFERENT MEANING TO GRACE. Exactly like edessa, GIVING NEW MEANINGS TO YOUR LIFE, BRINGING YOUR HOME TOGETHER WITH LIGHT OF GRACE AND ELEGANCE. EDESSA WAS DESIGNED BY INSPIRATION FROM THE MACNIFIENCE OF NATURE.