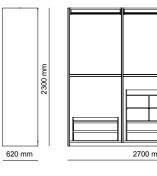

Wardrobe module | W94.5 - H230 - D61 cm Bed | W245 - H91 - D218 cm Dresser | W175 - H151 - D48 cm Nightstand | W110 - H44 - D48 cm

\_pg.194

# A NEW EXPERIENCE OF RELAXATION

Exclusive designs, rare and precious materials and fine workmanship. Era captivates with its minimalist but sophisticated aesthetic. The highest quality finishes provide modern suggestions for combining units to fit in exactly with the needs os each area.