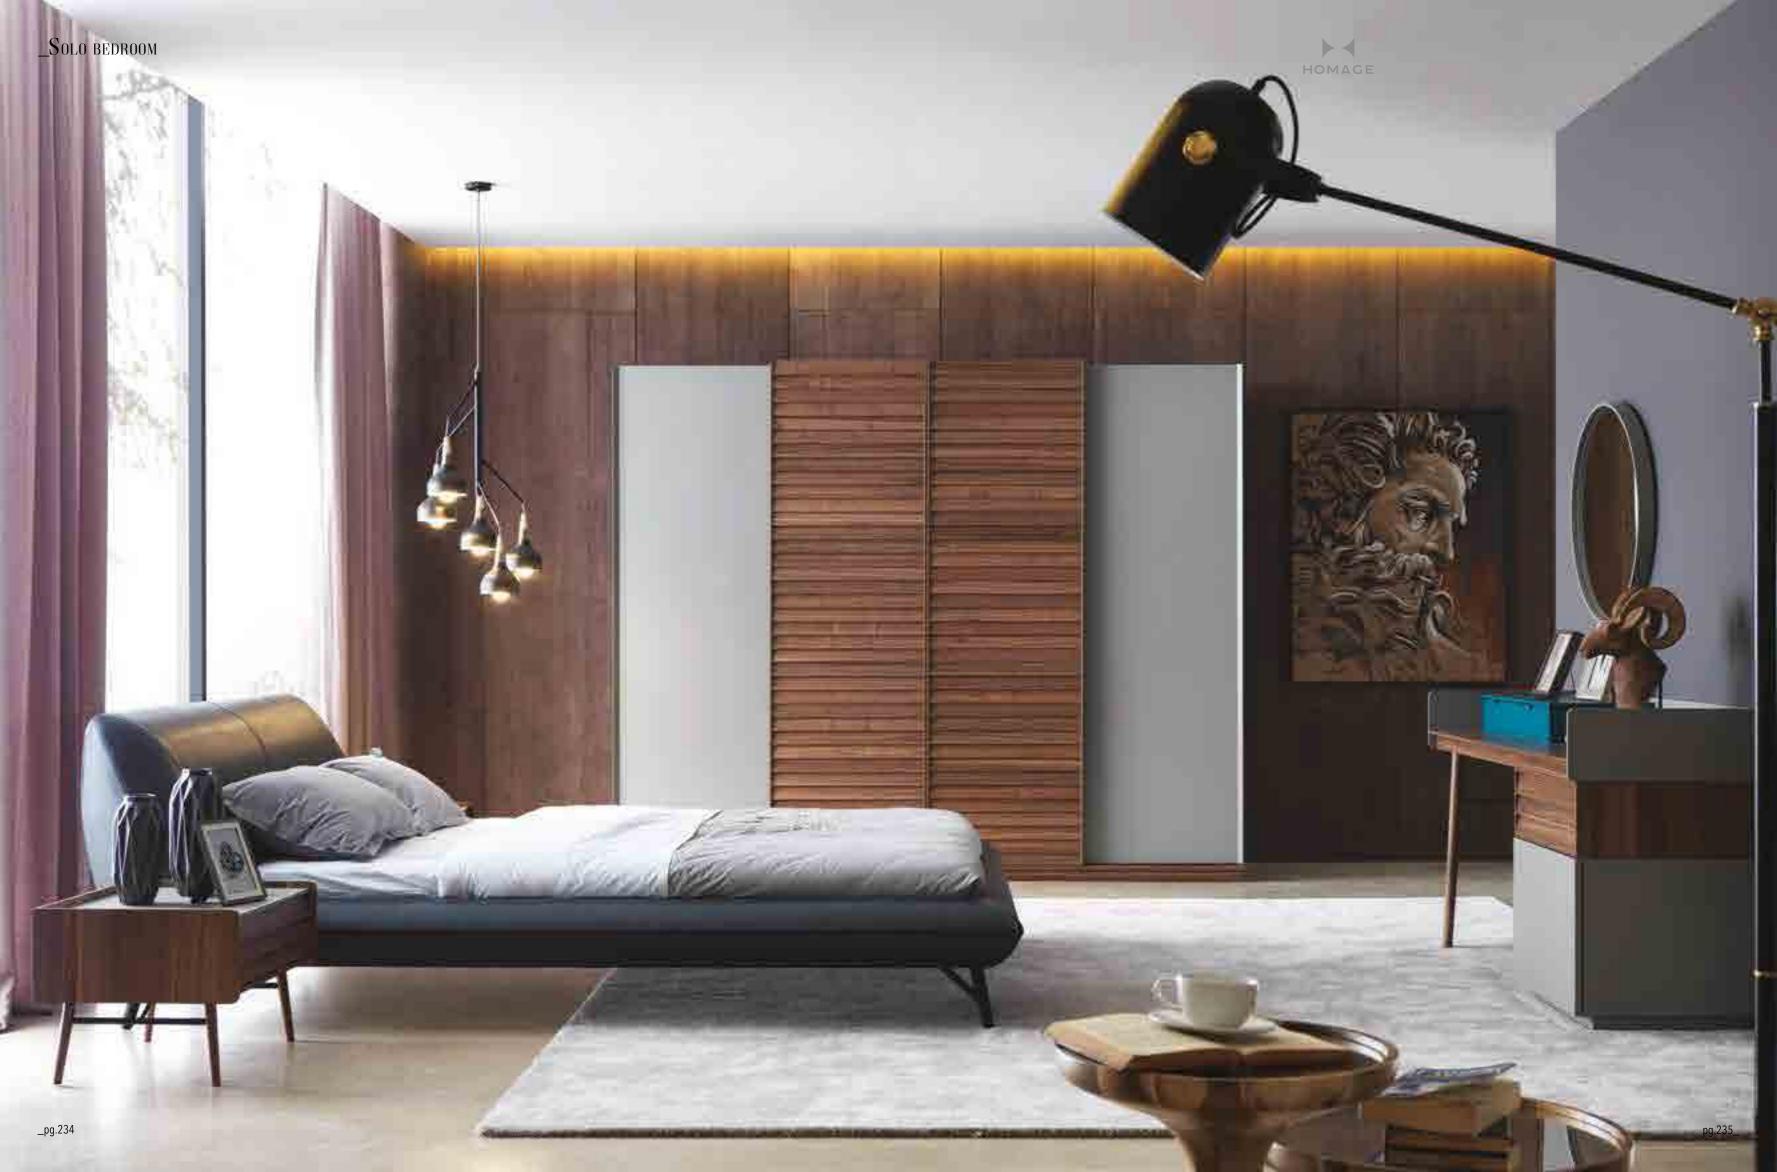

\_SOLO BEDROOM

#### INNOVATIVE &ATTRACTIVE CONCEPT

Smooth out extensions, conceived to make their use as easy as possible, every day; strict geometries, young and fresh; wooden structure and veneered walnut top, to remind materials Solo's essential nature.

Wardrobe | W 270 - H 220 - D 65 cm Bed | W 180 - H 85 - D 245 cm Dresser | W 160 - H 155 - D 50 cm Nightstand | W 62 - H 45 - D 45 cm

\_pg.236\_

Rooms TRANS-FORMED BY TIME THAT STILL EXPRESS THEIR EXCEPTIONAL ARCHITECTURAL VALUE, BECOMING TRUE "CONTAINERS OF BEAUTY". FURNISHINGS IN PERFECT HARMONY WITH THE PAST AND THE PRESENT, THAT TELL STORIES AND EXPRESS EMOTION. THE WATCHWORD FOR THIS DREAMLIKE ITINERARY IS ELE-GANCE. EXACTLY LIKE ZEN, GIVING NEW MEANINGS TO YOUR LIFE, BRINGING YOUR HOME TOGETHER WITH LIGHT OF GRACE AND ELECANCE. ZEN WAS DESIGNED BY INSPIRATION FROM THE MACNIFIENCE OF NATURE.