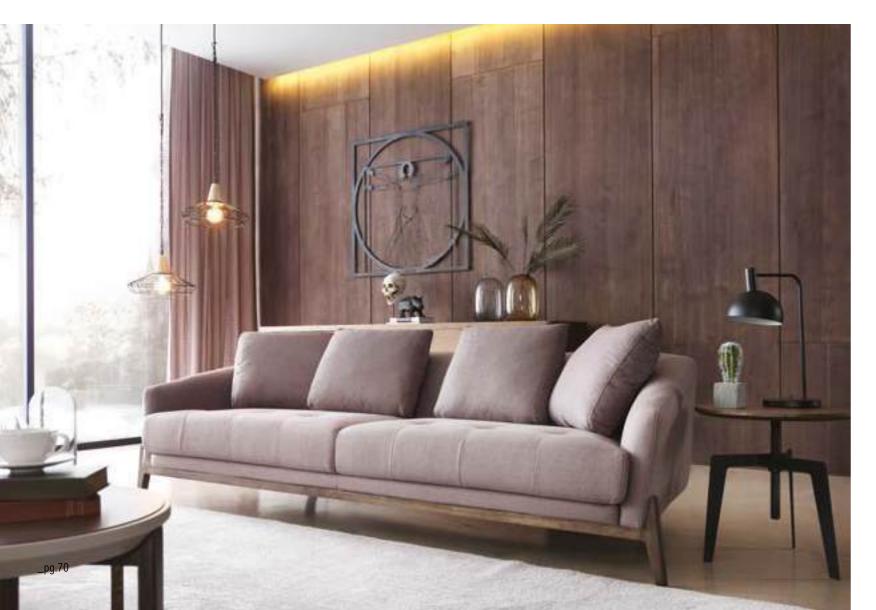

85 cm | W 85 - H 87 - D 100 • Corner' | W 100 - H 87 - D 100 • 2' | W 170 - H 87 - D 100 • 3' | W 205 - H 87 - D 100 cm

\_pg.69\_

FEELING
COMFORTABLE AT
HOME IS EVERYBODY'S DESIRE
SO IN ORDER TO GET THAT SENSE FOR
YOU WE ARE CIVING UTMOST ATTENTION
TO YOUR FURNITURES DESIGN, FUNCTION AND
THEIR COLOR. THE PERFECT SYNTHESIS BETWEEN
DESIGN CONTENT AND STRUCTURAL SOLIDITY. OTTO
EPITOMISES THE WARMTH OF YESTERDAY'S DESIGN
EXPRESSED IN THE LANGUAGE OF TODAY.
IT OFFERS PURE FORMS, FREE FROM EXCESSIVE DECORATIVE ELEMENTS, IN WHICH
PRACTICALITY IS THE PREVALENT
FEATURE. OTTO HAS TRULY
EYE-CATCHING STYLE.

\_OTTO SOFA SET

Otto, the modernized version of Scandinavian design, offers you a comfortable sitting area with its goose feather recline. It promises a comfortable and peaceful living space with its special color options, wooden leg design and modern design.

3' | W 235 - H 71 - D 96 • 2' | W 201 - H 71 - D 96 • 1' | W 112 - H 71 - D 96 cm

\_pg.74

MOMENTS IN LIFE, THAT WHEN CAPTURED TAKE ON SHAPE AND MEAN-ING. MATERIALS THAT ARE EXALTED IN THEIR MOST PERFECT FORM. EVERY DETAIL SPEAKS OF ATMOSPHERES AND PERSONALITIES. LIKE A STORY: THE SUMMARY OF A TALE TOLD THROUGH A SERIES OF OBJECTS THAT REPRESENT CRAFT, ITS PHILOSOPHY AND ITS CREATIVE SPIRIT, AND WHERE THE THREAD RUNNING THROUGH ALL THIS IS ALWAYS TIED TO THE EVOLUTION AND EXCITEMENT WE FIND IN SPECIAL PLACES LIKE