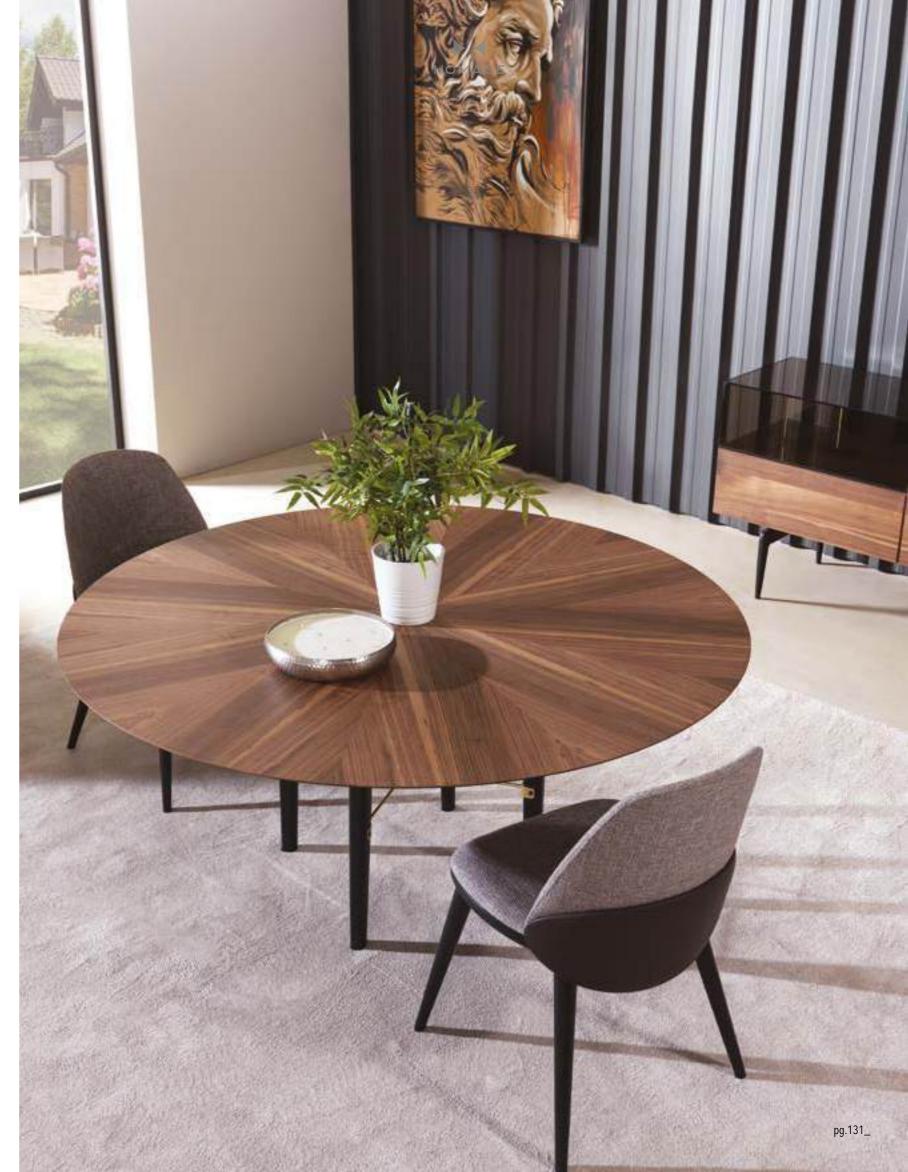

### \_ODEON SOFA SET

A MODUL | W 235 - H 75 - D 100 cm B MODUL | W 190 - H 75 - D 100 cm CORNER MODUL | W 150 - H 75 - D 100 cm CENTER MODUL | W 40 - H 15 - D 60 cm

**A MODULE 235 with ARM |** W 235 - H 75 - D 100 cm

Odeon sofa, a unique design in which the most beatiful fabrics combine with an excellent craftmanship. The best place that you can spend time only with yourself and your loved people within the daily chaos.