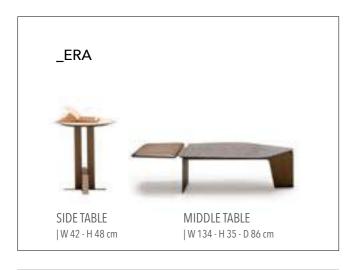

\_ERA SOFA SET

Era offers open elements with which to create chaises longues or poufs that can be arranged alongside the composition or used as free-standing elements, also for the centre of the room. The conjoining rectangular or trapezoidal elements feature innovative wood trays on which to place all kinds of objects.

\_pg.14

Era is a system of modular sofas featuring rigorous shapes. A design marked by geometrical lines, based on mix & match modular elements that came together in linear, angular compositions or with the addition of hanging trapezoidal or rectangular elements in unusual and highly appealing configurations.

2' WITH TABLE | W 206 - H 79 - D 103 cm

1' | W125 - H 79 - D 103 cm

3' | W226 - H 79 - D 103 cm

\_pg.16

LIGHT IS INHERENT FOR SOME. THEY DON'T MAKE AN EFFORT TO LOOK DIF-FERENT, MAGNIFICENT; BE-CAUSE THEY ARE NATURAL BORN DIFFERENT, EVERY WHERE YOU LOOK AT YOU CAN SEE THEM. LIKE A STAR CROWNING THE SKY IN THE NIGHTS, A DEW-DROP ADORNING A LEAF OR LIKE THE HEART OF A PRECIOUS DIAMOND. THEY GIVE A QUITE DIFFERENT MEANING TO GRACE. Exactly like edessa, GIVING NEW MEANINGS TO YOUR LIFE, BRINGING YOUR HOME TOGETHER WITH LIGHT OF GRACE AND ELEGANCE. EDESSA WAS DESIGNED BY INSPIRATION FROM THE MACNIFIENCE OF NATURE.