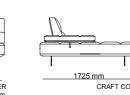

\_ CRAFT SOFA SET

3' | W 240 - H 85 - D 104 • 2' | W 210 - H 85 - D 104 • 1' | W 98 - H 85 - D 104 cm