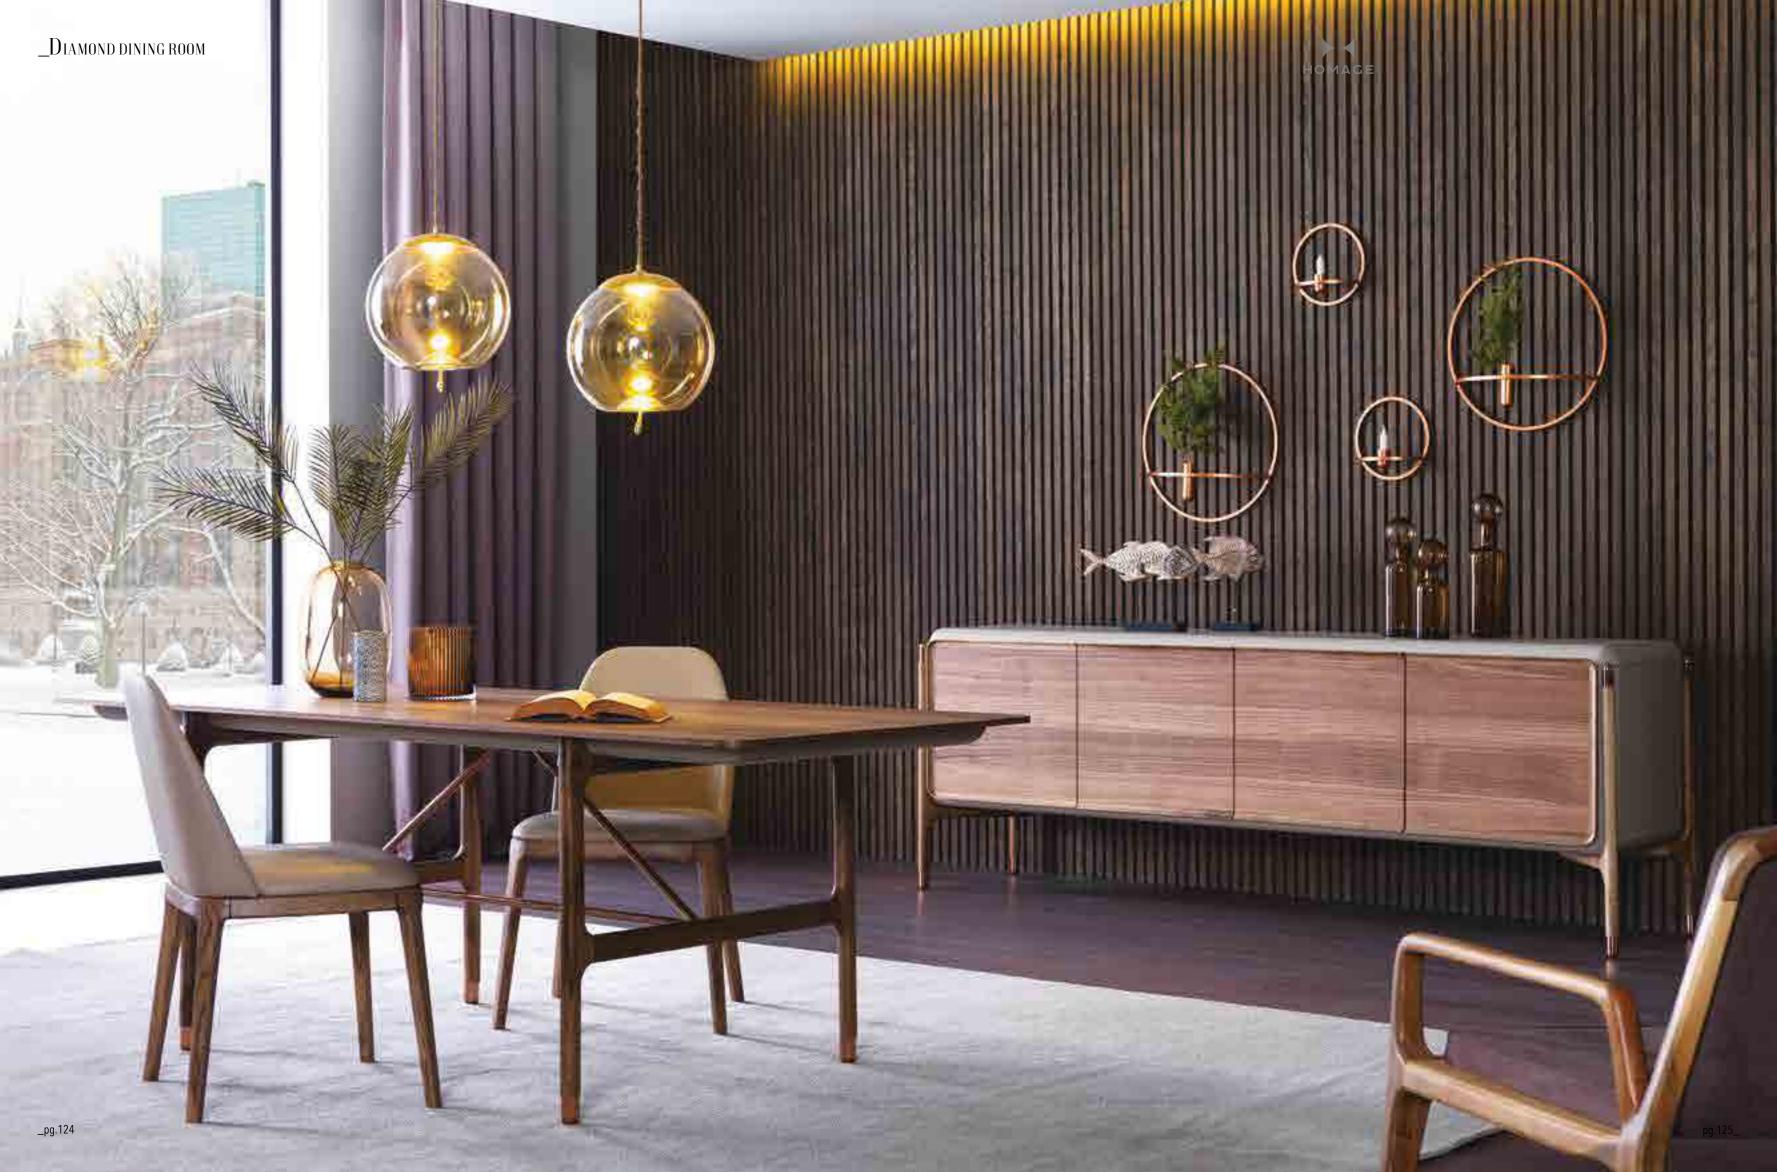

\_DIAMOND DINING ROOM

\_DIAMOND DINING ROOM

SOUL AND TECHNOLOGY FOR UNIQUE AND EXCLU-SIVE FURNISHINGS THAT CONSTANTLY ELICIT NEW EMOTIONS, TO BE EXPERI-ENCED EVERY DAY. LIMA IS A COLLECTION WHICH SHARES THE CUL-TURE OF CREATIVITY AND PRODUCT, INNOVATION AND EXPERIMENTATION, NOT AS ENDS IN THEM-SELVES, BUT PROJECTED TOWARDS DAILY LIVING. A LANGUAGE OF MO-DERNITY, CAPABLE OF INDULGING DIFFERENT PERSONALITIES, WHILE MAINTAINING UNCHANGED THE CHARACTERS AND LANGUAGES OF AN INDUSTRY THAT HAS ALWAYS REGARDED EVERY PROJECT AS A CHALLENGE.

Console | W 228 - H 80 - D 53 • Table | W 220 - H 75 - D 90 • Chair | W 45 - H 90 - D 45 cm

\_pg.132

Moments in life, that when captured take on shape and meaning. Materials that are exalted in their most perfect form. Every detail speaks of atmospheres and personalities. Like a story: the summary of a tale told through a series of objects that represent Aura, its philosophy and its creative spirit, and where the thread running through all this is always tied to the evolution and excitement we find in special places like your home.