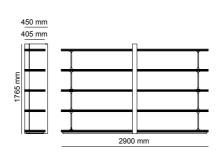

Bookcase | W 180 - H 155 - D 42 cm

EDESSA WALL UNIT is a new research chapter in what are known to-day as modular wall-systems. EDESSA's compositional freedom is further extended at the top by open bookshelves, display units of varying heights, with either Pewter or Copper metallic finishes, for precious ornaments, pictures or mementos. The compositional system is open-ended and can be expanded by using different finishes, to be mixed and matched at will. The modular EDESSA WALL UNIT system is constantly evolving, with innovative features that refresh and broaden its infinite uses.

Tv Block | W 275 - H 180 - D 45 cm

Shelf Right | W 100 - H 180 - D 45 cm

Edessa Bookcase is constantly evolving, with innovative features that refresh and broaden its infinite uses.

Bookcase | W 175 - H 192 - D 45 cm