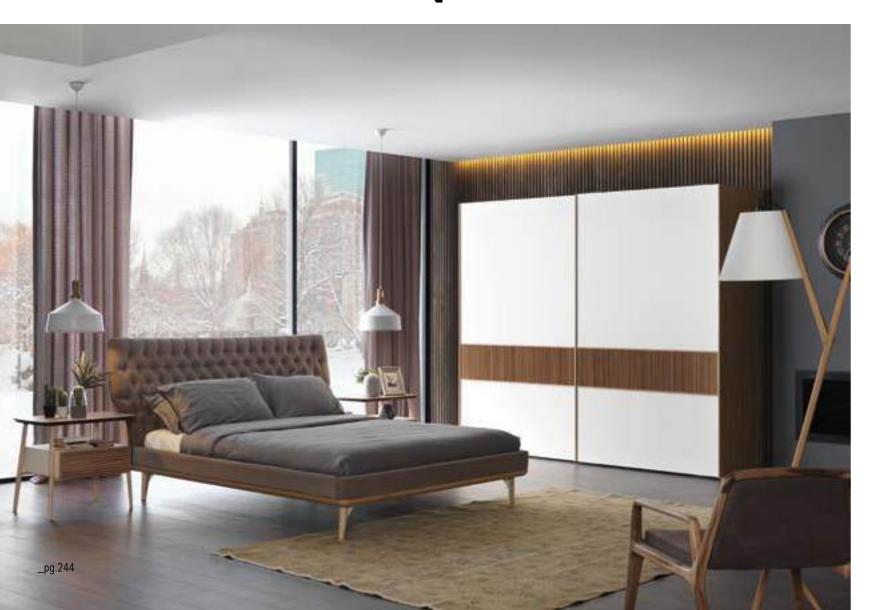

\_NATURA BEDROOM

#### NEW DEFINITION OF NATURALNESS

Natura adds naturalness to your living spaces with its natural wood texture. Its warm, friendly and customizable design will bring the peaceful atmosphere to your living spaces with its natural color option.

Wardrobe | W 270 - H 230 - D 69 cm Bed | W 198 - H 110 - D 225 cm Dresser | W 130 - H 92 - D52 cm Nightstand | W 70 - H 60 - D 45 cm

Moments in life, that when captured take on shape and meaning. Materials that are exalted in their most perfect form. Every detail speaks of atmospheres and personalities. Like a story: the summary of a tale told through a series of objects that represent Aura, its philosophy and its creative spirit, and where the thread running through all this is always tied to the evolution and excitement we find in special places like your home.