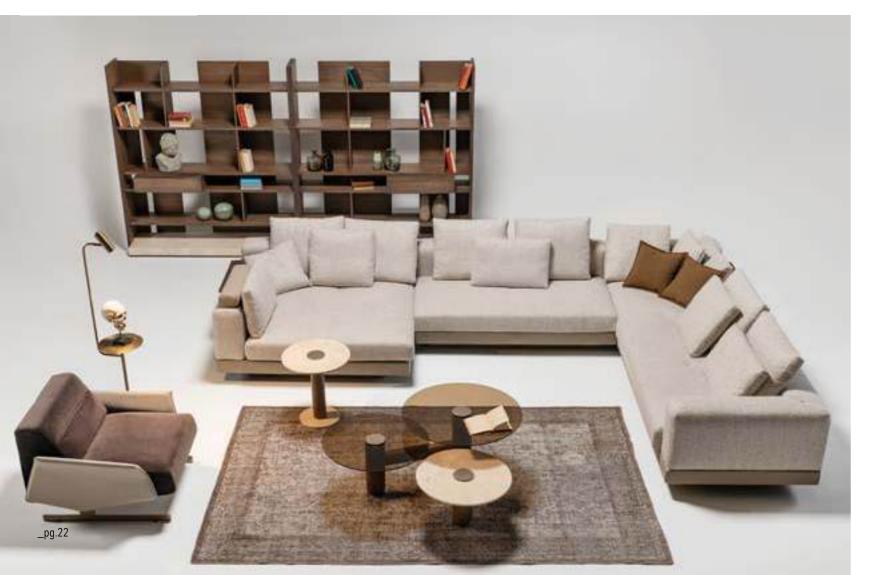

\_EDESSA SOFA SET

CENTRAL MODUL | W166 - H 79 - D 118 cm

4 SEATER WITH ARM & FLAP | W297 - H 79 - D 118 cm

\_Edessa sofa set

THE DOORS OF YOUR
PRIVATE HOMES. ODEO HAS
A LIVELY, BEAUTIFUL, INTELLIGENT,
PRACTICAL, SPECIAL DESIGN, FUTURISTIC,
SPARKLING, SEDUCTIVE AND UNIQUE SPIRIT. IT
HAS BEEN PRESENTED TO YOU TO GIVE YOU IDEAS,
DESIRES. THANKS TO ODEON, YOU CAN FULFILL
YOUR WISH WHENEVER YOU WANT. WHATEVER
YOUR ROOM PLAN, WHATEVER SQUARE METER
YOU HAVE, ODEON HAS BEEN DEVELOPED
TO MAKE EVERY DAY EASIER. IT WAS DESIGNED FROM INSPIRATION FROM
THE SPLENDOR OF
NATURE.