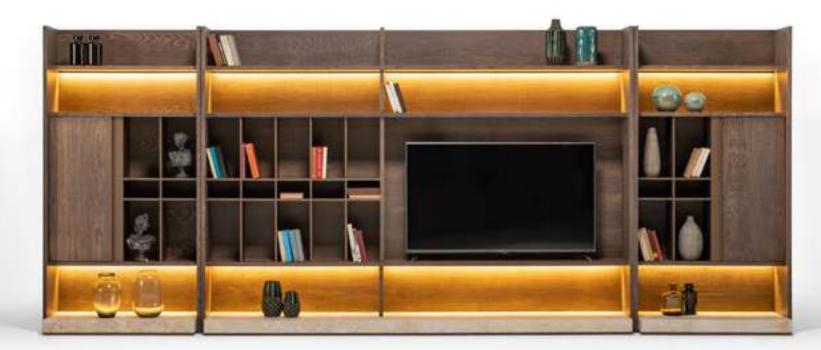

## \_WALL UNITS

- **156** \_ ERA
- 162 \_ ERA BOOKCASE
- 164 \_ EDESSA
- 170 \_ EDESSA BOOKCASE
- **172** \_ ODEON
- 176 \_ ODEON BOOKCASE
- 178 \_ ICON
- 180 \_ PIETRA
- 182 \_ NEXT
- 184 \_ OTTO
- 186 \_ LIMA
- 188 \_ AURA
- 190 \_ DIAMOND

Era wall unit consists of 4 different modules. These are shelves, bookshelves, showcases and TV blocks. You can use the module you want in ac- cordance with the intended use and create your own custom field. It turns into a unique and non-repeatable product with its product design in which special wood, metal and stone textures are used.

\_pg.154\_

Tv Block | W 200 - H 180 - D 45 cm Bookshelf | W 200 - H 180 - D 45 cm Showcase | W 120 - H 180 - D 45 cm

Era offers you a range for the living room with innovative features both in its design and development. The highest quality finishes provide modern suggestions for combining units to fit in exactly with the needs os each area.