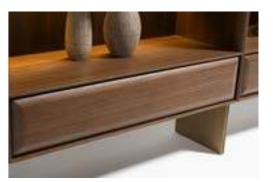

## \_WALL UNITS

- **156** \_ ERA
- 162 \_ ERA BOOKCASE
- 164 \_ EDESSA
- 170 \_ EDESSA BOOKCASE
- **172** \_ ODEON
- 176 \_ ODEON BOOKCASE
- 178 \_ ICON
- 180 \_ PIETRA
- 182 \_ NEXT
- 184 \_ OTTO
- 186 \_ LIMA
- 188 \_ AURA
- 190 \_ DIAMOND

Era wall unit consists of 4 different modules. These are shelves, bookshelves, showcases and TV blocks. You can use the module you want in ac- cordance with the intended use and create your own custom field. It turns into a unique and non-repeatable product with its product design in which special wood, metal and stone textures are used.

\_pg.154\_

Tv Block | W 200 - H 180 - D 45 cm Bookshelf | W 200 - H 180 - D 45 cm Showcase | W 120 - H 180 - D 45 cm

Era offers you a range for the living room with innovative features both in its design and development. The highest quality finishes provide modern suggestions for combining units to fit in exactly with the needs os each area.