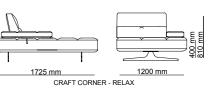

\_ CRAFT SOFA SET

3' | W 240 - H 85 - D 104 • 2' | W 210 - H 85 - D 104 • 1' | W 98 - H 85 - D 104 cm

Metal legs add a modern and minimalist look to the product.

 $85\,cm\,|\,W\,85\,-\,H\,85\,-\,D\,104\,\bullet\,Corner\,|\,W\,104\,-\,H\,85\,-\,D\,104\,\bullet\,3'\,|\,W\,205\,-\,H\,85\,-\,D\,104\,\bullet\,2'\,|\,W\,145\,-\,H\,85\,-\,D\,104\,cm$ 