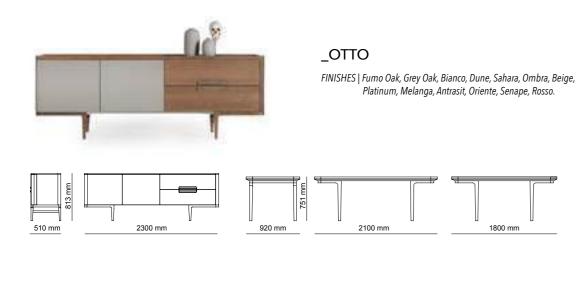

\_OTTO SOFA SET

Otto, the modernized version of Scandinavian design, offers you a comfortable sitting area with its goose feather recline. It promises a comfortable and peaceful living space with its special color options, wooden leg design and modern design.

3' | W 235 - H 71 - D 96 • 2' | W 201 - H 71 - D 96 • 1' | W 112 - H 71 - D 96 cm

\_pg.74

MOMENTS IN LIFE, THAT WHEN CAPTURED TAKE ON SHAPE AND MEAN-ING. MATERIALS THAT ARE EXALTED IN THEIR MOST PERFECT FORM. EVERY DETAIL SPEAKS OF ATMOSPHERES AND PERSONALITIES. LIKE A STORY: THE SUMMARY OF A TALE TOLD THROUGH A SERIES OF OBJECTS THAT REPRESENT CRAFT, ITS PHILOSOPHY AND ITS CREATIVE SPIRIT, AND WHERE THE THREAD RUNNING THROUGH ALL THIS IS ALWAYS TIED TO THE EVOLUTION AND EXCITEMENT WE FIND IN SPECIAL PLACES LIKE