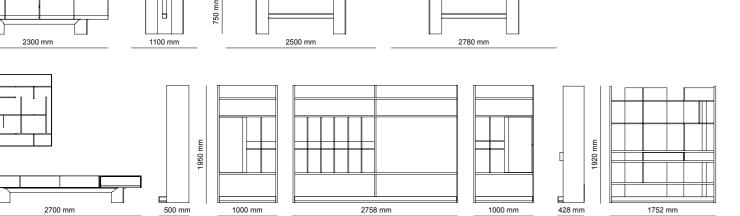

## \_TECHNICAL DETAILS

ACCESSORIES\_ 276

SOFAS \_ **278** 

DINING ROOMS \_ 284

BEDROOMS \_ 288

\_ERA

\_ERA CORNER

\_EDESSA

\_EDESSA CORNER

\_ODEON CORNER

DIAMOND : B MODULE

\_DIAMOND

\_NEXT

\_GAMMA & GAMMA CORNER

\_ICON

\_OPUS

\_OPUS CORNER

\_CRAFT CORNER & RELAX

#### \_DINING ROOMS | TECHNICAL DETAILS