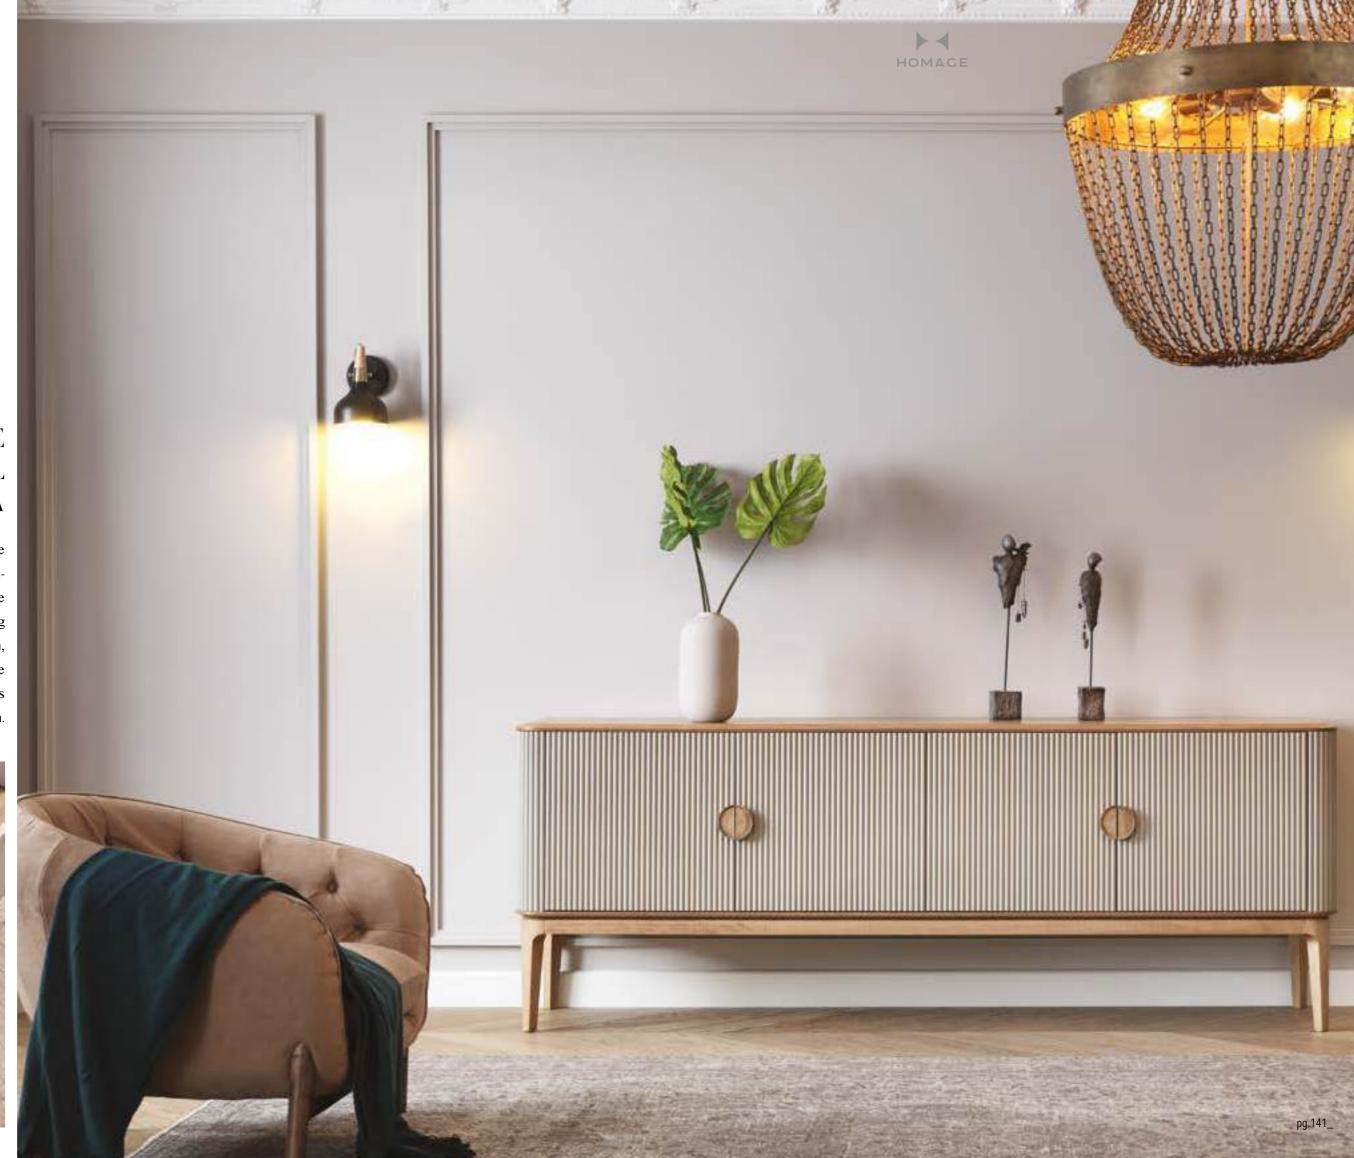

Console | W 228 - H 80 - D 53 • Table | W 220 - H 75 - D 90 • Chair | W 45 - H 90 - D 45 cm

\_pg.132

Moments in life, that when captured take on shape and meaning. Materials that are exalted in their most perfect form. Every detail speaks of atmospheres and personalities. Like a story: the summary of a tale told through a series of objects that represent Aura, its philosophy and its creative spirit, and where the thread running through all this is always tied to the evolution and excitement we find in special places like your home.

Console | W 230 - H 83 - D 50 • Table | W 200 - H 75 - D 90 • Chair | W 43 - H 90 - D 45 cm

pg.139\_

# COMFORTABLE & PEACEFUL LIVING AREA

Round wooden handles were used in the product that naturalness and modernity came together. Also produced using wooden legs and striped design, Aura offers a warmer and more intimate living space with its retro modern design.