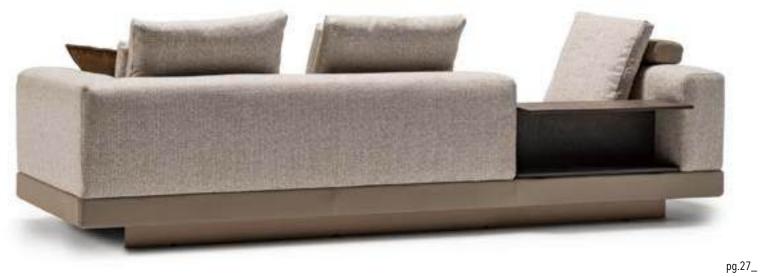

\_ERA SOFA SET

Era offers open elements with which to create chaises longues or poufs that can be arranged alongside the composition or used as free-standing elements, also for the centre of the room. The conjoining rectangular or trapezoidal elements feature innovative wood trays on which to place all kinds of objects.

\_pg.14

Era is a system of modular sofas featuring rigorous shapes. A design marked by geometrical lines, based on mix & match modular elements that came together in linear, angular compositions or with the addition of hanging trapezoidal or rectangular elements in unusual and highly appealing configurations.

2' WITH TABLE | W 206 - H 79 - D 103 cm

1' | W125 - H 79 - D 103 cm

3' | W226 - H 79 - D 103 cm

\_pg.16

LIGHT IS INHERENT FOR SOME. THEY DON'T MAKE AN EFFORT TO LOOK DIF-FERENT, MAGNIFICENT; BE-CAUSE THEY ARE NATURAL BORN DIFFERENT, EVERY WHERE YOU LOOK AT YOU CAN SEE THEM. LIKE A STAR CROWNING THE SKY IN THE NIGHTS, A DEW-DROP ADORNING A LEAF OR LIKE THE HEART OF A PRECIOUS DIAMOND. THEY GIVE A QUITE DIFFERENT MEANING TO GRACE. Exactly like edessa, GIVING NEW MEANINGS TO YOUR LIFE, BRINGING YOUR HOME TOGETHER WITH LIGHT OF GRACE AND ELEGANCE. EDESSA WAS DESIGNED BY INSPIRATION FROM THE MACNIFIENCE OF NATURE.