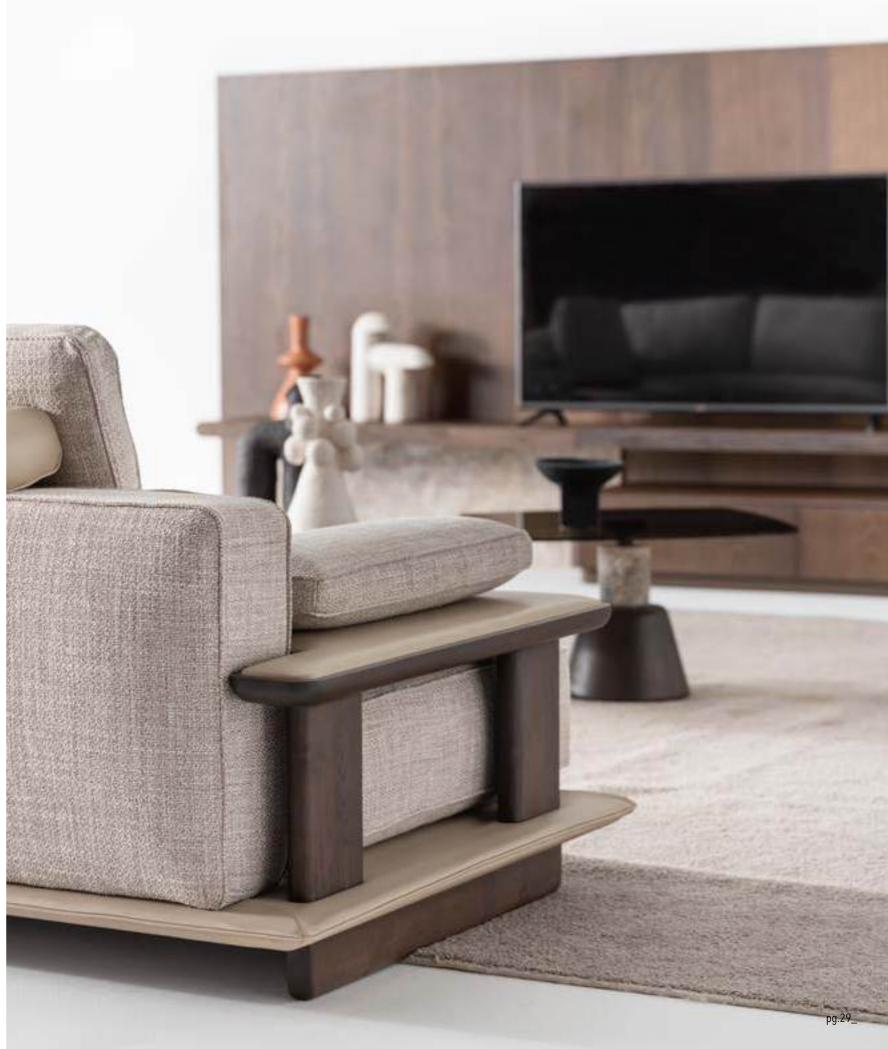

### \_ODEON SOFA SET

A MODUL | W 235 - H 75 - D 100 cm B MODUL | W 190 - H 75 - D 100 cm CORNER MODUL | W 150 - H 75 - D 100 cm CENTER MODUL | W 40 - H 15 - D 60 cm

**A MODULE 235 with ARM |** W 235 - H 75 - D 100 cm

Odeon sofa, a unique design in which the most beatiful fabrics combine with an excellent craftmanship. The best place that you can spend time only with yourself and your loved people within the daily chaos.