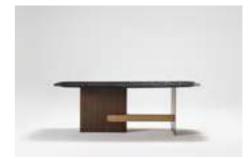

\_ERA DINING ROOM

Console | W 240 - H 82 - D 45 • Table | W 223 - H 76 - D 110 • Chair | W 54 - H 67 - D 41 cm

\_Era dining room

Era table, which has solid and characteristic features, is very rich to offer a range of options in the form of bottom table and leg with is specially designed assembly and production method. Imagine being able to touch thousands of years ago with the fusion glass technique used by Egyptians and Seljuks, as well as wood veneer top table produced with special craftsmanship, each one more special than the other or a travertine marble of your choice. Own an iconic product, not just a table.

The real stone texture, specially prepared for the ERA Series, is one of the elements that highlights the identity of the product. The marble used in ERA has been one of the rare stones with antibacterial properties, high durability and used in historical textures and special works in the past. One of the reasons why we prefer this stone is that it is one of the rare stones that carry the traces of past history.