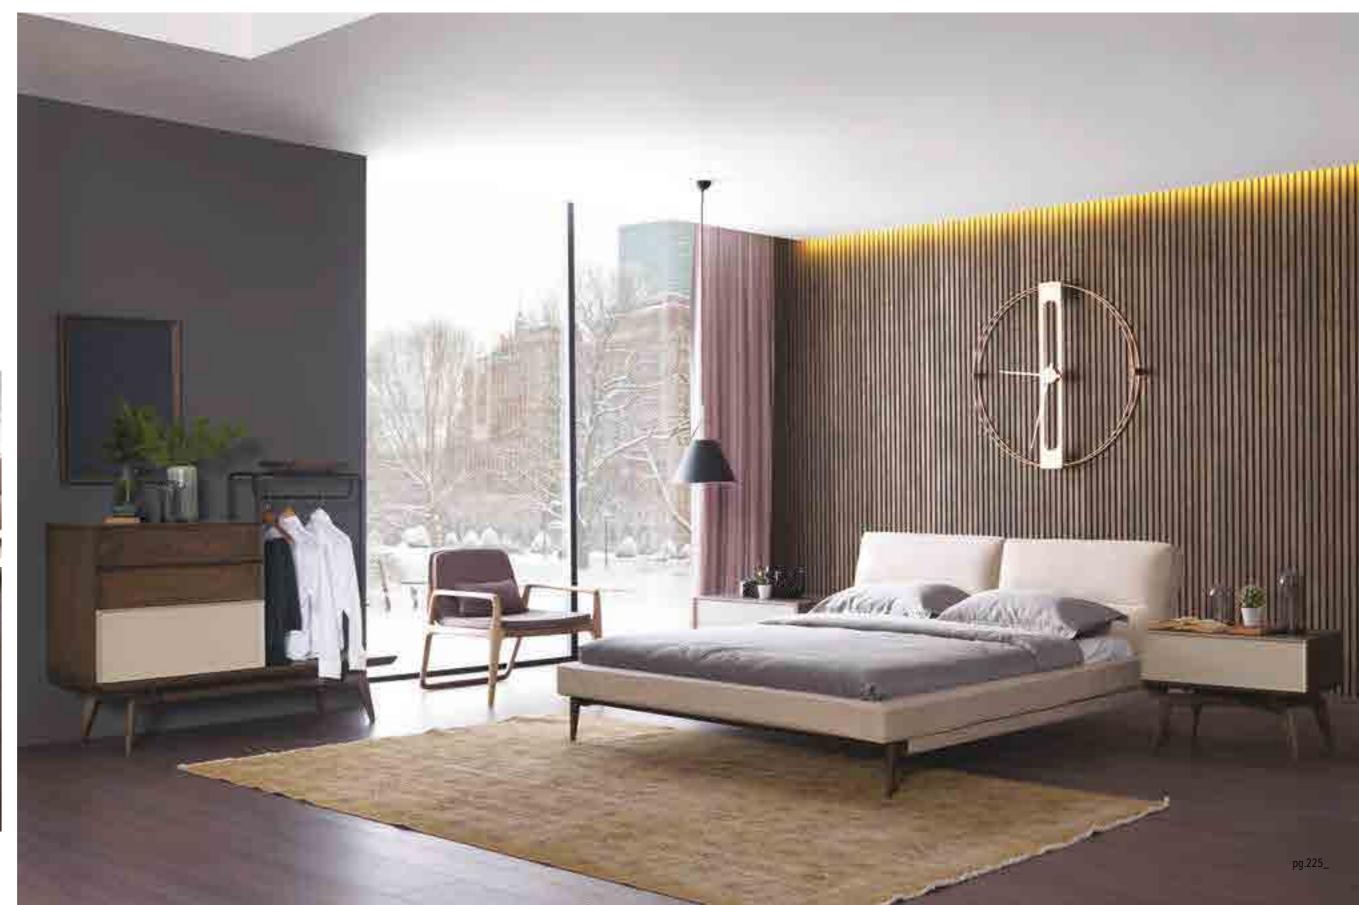

\_LIGNA BEDROOM

#### RELAXING &PEACEFUL LIVING AREA

Ligna bedroom, a unique design in which the most precious materials combine with an excellent craftmanship. It has a relaxing and peaceful feature with its color and design details.

Wardrobe | W 270 - H 230 - D 70 cm Bed | W 224 - H 86 - D 236 cm Dresser | W 145 - H 110 - D 50 cm Nightstand | W 70 - H 50 - D 50 cm

FEELING
COMFORTABLE AT
HOME IS EVERYBODY'S DESIRE
SO IN ORDER TO GET THAT SENSE FOR
YOU WE ARE CIVING UTMOST ATTENTION
TO YOUR FURNITURES DESIGN, FUNCTION AND
THEIR COLOR. THE PERFECT SYNTHESIS BETWEEN
DESIGN CONTENT AND STRUCTURAL SOLIDITY. OTTO
EPITOMISES THE WARMTH OF YESTERDAY'S DESIGN
EXPRESSED IN THE LANGUAGE OF TODAY.
IT OFFERS PURE FORMS, FREE FROM EXCESSIVE DECORATIVE ELEMENTS, IN WHICH
PRACTICALITY IS THE PREVALENT
FEATURE. OTTO HAS TRULY
EYE-CATCHING STYLE.