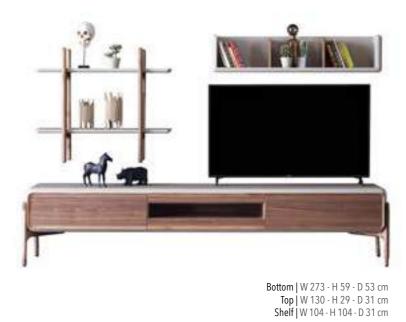

## \_WALL UNITS

- **156** \_ ERA
- 162 \_ ERA BOOKCASE
- 164 \_ EDESSA
- 170 \_ EDESSA BOOKCASE
- **172** \_ ODEON
- 176 \_ ODEON BOOKCASE
- 178 \_ ICON
- 180 \_ PIETRA
- 182 \_ NEXT
- 184 \_ OTTO
- 186 \_ LIMA
- 188 \_ AURA
- 190 \_ DIAMOND

Era wall unit consists of 4 different modules. These are shelves, bookshelves, showcases and TV blocks. You can use the module you want in ac- cordance with the intended use and create your own custom field. It turns into a unique and non-repeatable product with its product design in which special wood, metal and stone textures are used.

\_pg.154\_

Tv Block | W 200 - H 180 - D 45 cm Bookshelf | W 200 - H 180 - D 45 cm Showcase | W 120 - H 180 - D 45 cm

Era offers you a range for the living room with innovative features both in its design and development. The highest quality finishes provide modern suggestions for combining units to fit in exactly with the needs os each area.