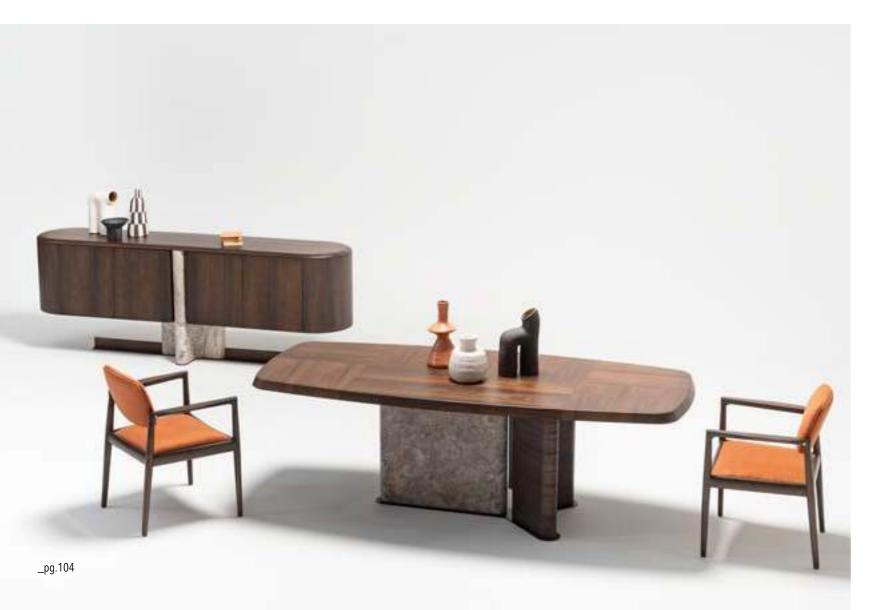

\_DIAMOND DINING ROOM

\_DIAMOND DINING ROOM

SOUL AND TECHNOLOGY FOR UNIQUE AND EXCLU-SIVE FURNISHINGS THAT CONSTANTLY ELICIT NEW EMOTIONS, TO BE EXPERI-ENCED EVERY DAY. LIMA IS A COLLECTION WHICH SHARES THE CUL-TURE OF CREATIVITY AND PRODUCT, INNOVATION AND EXPERIMENTATION, NOT AS ENDS IN THEM-SELVES, BUT PROJECTED TOWARDS DAILY LIVING. A LANGUAGE OF MO-DERNITY, CAPABLE OF INDULGING DIFFERENT PERSONALITIES, WHILE MAINTAINING UNCHANGED THE CHARACTERS AND LANGUAGES OF AN INDUSTRY THAT HAS ALWAYS REGARDED EVERY PROJECT AS A CHALLENGE.

Console | W 228 - H 80 - D 53 • Table | W 220 - H 75 - D 90 • Chair | W 45 - H 90 - D 45 cm

\_pg.132

Moments in life, that when captured take on shape and meaning. Materials that are exalted in their most perfect form. Every detail speaks of atmospheres and personalities. Like a story: the summary of a tale told through a series of objects that represent Aura, its philosophy and its creative spirit, and where the thread running through all this is always tied to the evolution and excitement we find in special places like your home.

#### GO BEYOND THE BORDERS

With striking details, Lima draws attention with glass sections produced using special technology. Leather is used on the feet of the product. In addition, the sooty oak color carries the product to a different dimension in terms of design.