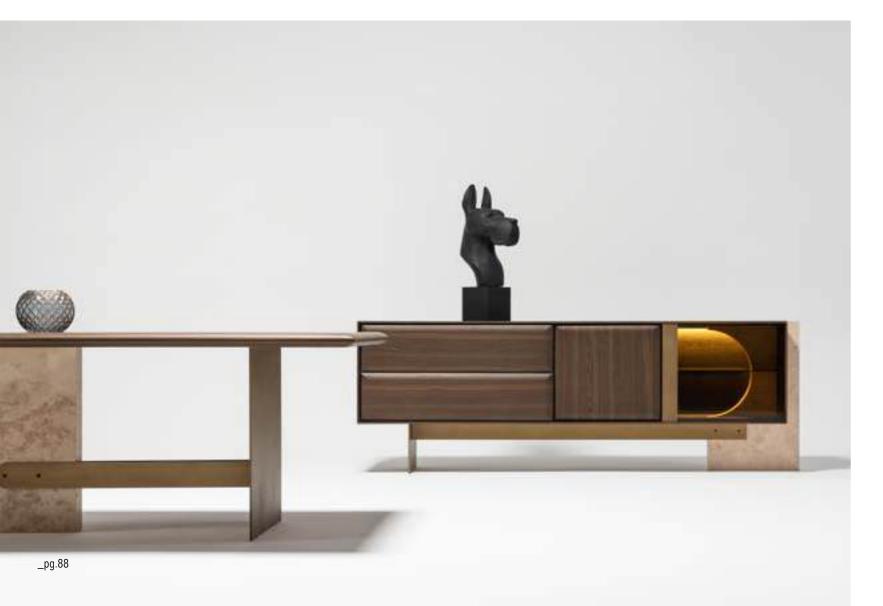

\_ERA DINING ROOM

Console | W 240 - H 82 - D 45 • Table | W 223 - H 76 - D 110 • Chair | W 54 - H 67 - D 41 cm

\_Era dining room

Era table, which has solid and characteristic features, is very rich to offer a range of options in the form of bottom table and leg with is specially designed assembly and production method. Imagine being able to touch thousands of years ago with the fusion glass technique used by Egyptians and Seljuks, as well as wood veneer top table produced with special craftsmanship, each one more special than the other or a travertine marble of your choice. Own an iconic product, not just a table.

The real stone texture, specially prepared for the ERA Series, is one of the elements that highlights the identity of the product. The marble used in ERA has been one of the rare stones with antibacterial properties, high durability and used in historical textures and special works in the past. One of the reasons why we prefer this stone is that it is one of the rare stones that carry the traces of past history.