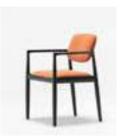

\_pg.80

\_LEMA ARMCHAIR |W 82 - H 106 - D 91 cm

\_LOFT ARMCHAIR |W73-H72-D84cm

\_ODEON ARMCHAIR

\_EDESSA ARMCHAIR | W 90 - H 72 - D 100 cm

\_IRON ARMCHAIR

\_ERA ARMCHAIR

\_NEXT ARMCHAIR | W 75 - H 72 - D 83 cm