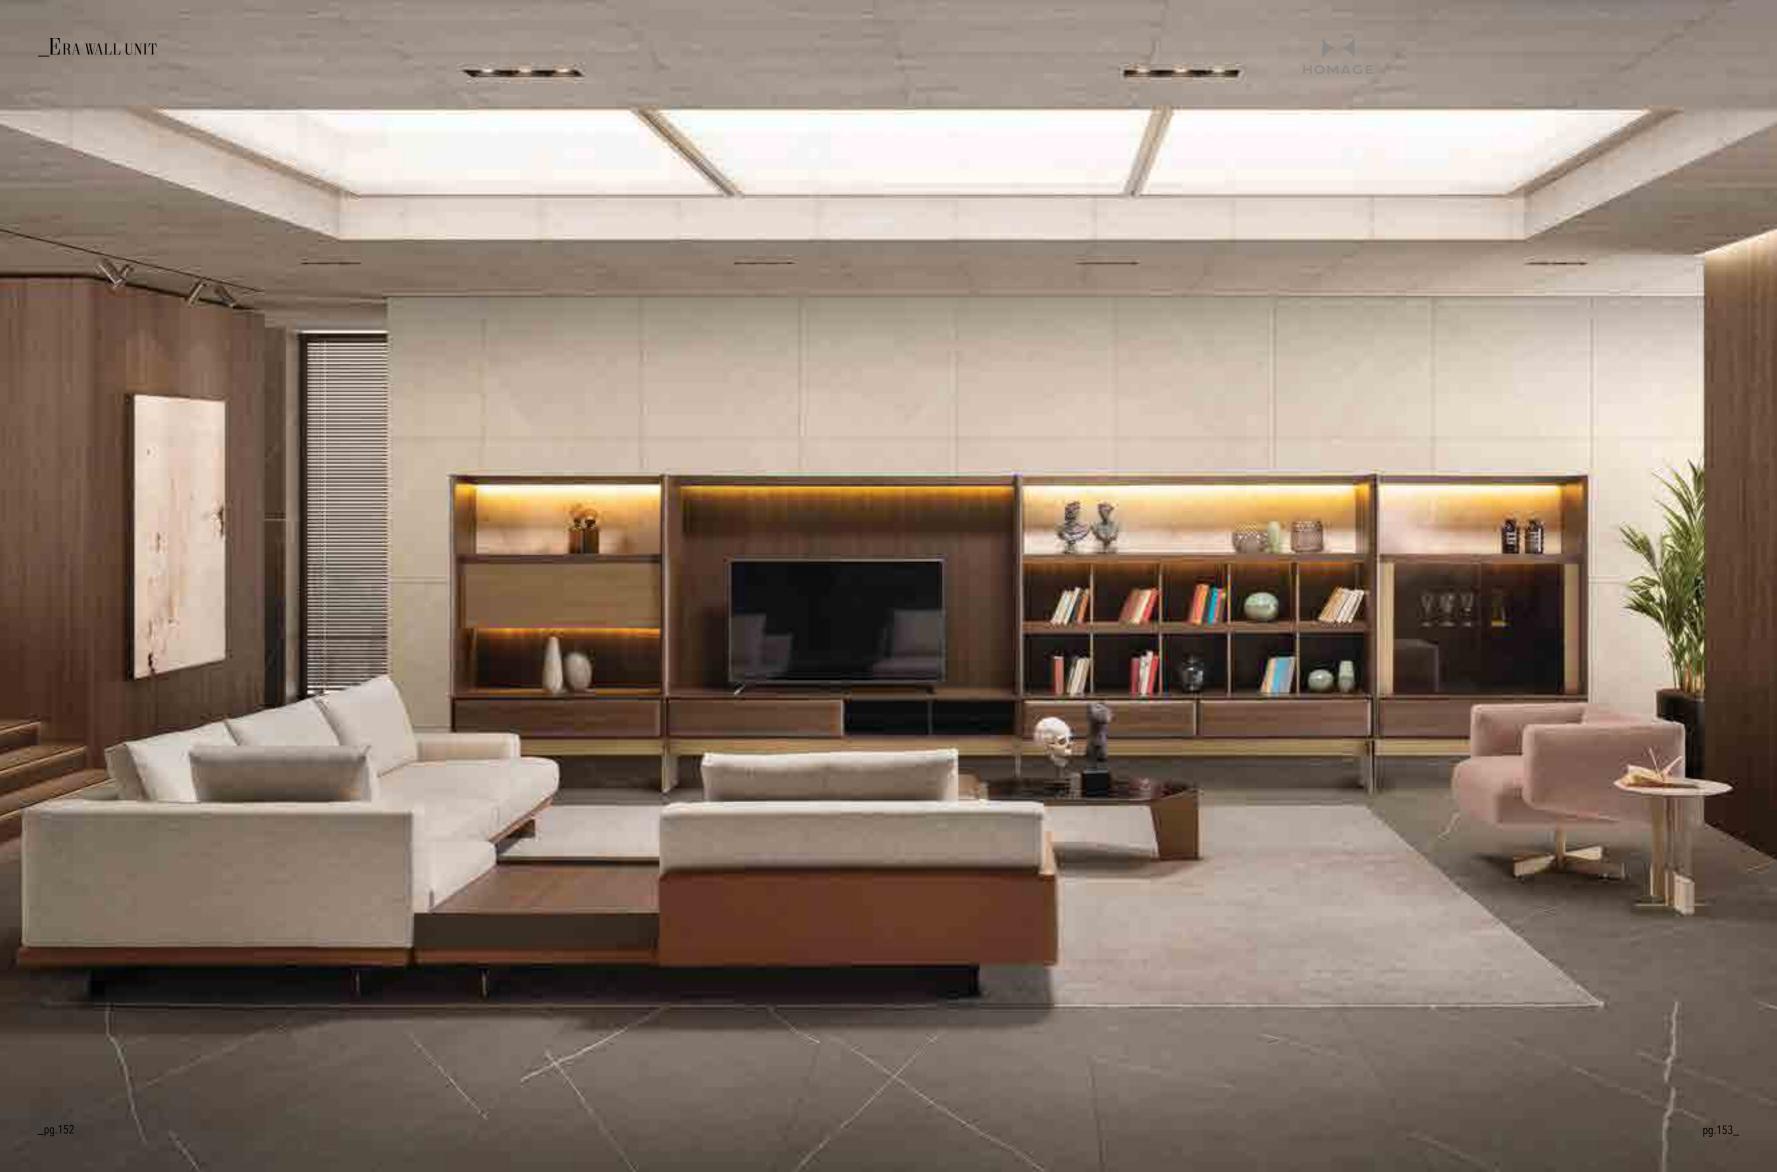

Era wall unit consists of 4 different modules. These are shelves, bookshelves, showcases and TV blocks. You can use the module you want in ac- cordance with the intended use and create your own custom field. It turns into a unique and non-repeatable product with its product design in which special wood, metal and stone textures are used.

\_pg.154\_

Tv Block | W 200 - H 180 - D 45 cm Bookshelf | W 200 - H 180 - D 45 cm Showcase | W 120 - H 180 - D 45 cm

Era offers you a range for the living room with innovative features both in its design and development. The highest quality finishes provide modern suggestions for combining units to fit in exactly with the needs os each area.