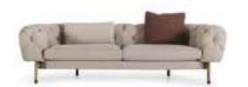

\_DIAMOND SOFA SET

Diamond Sofa, which has wood and soft details, takes your comfort one step further with goose down pillows.

Also, the bar section, which has a wooden design, adds a rich look to the product and offers you storage space.