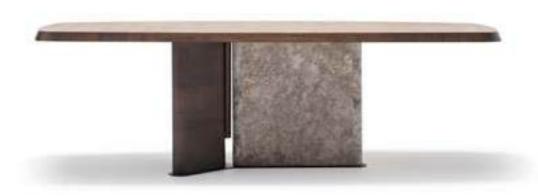

### \_ODEON DINING ROOM

# INSPIRATION FROM THE NATURE

Odeon is a collection with rounded lines with the best materials. All the materials used were specially produced to be free from artificiality and in harmony with each other. Odeon series is designed with glass details. "Bronz glass" is used, which provides a whole with wood. In order to preserve the naturalness of the product, the most special walnut and oak veneers have been selected.

Console | W 240 - H 85 - D 51 • Table | W 230 / 278 - H 82 - D 100 • Chair | W 61 - H 88 - D 57 cm

\_pg.109\_

Odeon, which has the perfect harmony of natural stone and wood. Its design that make your room timeless by a sense of history and a piece of the future.