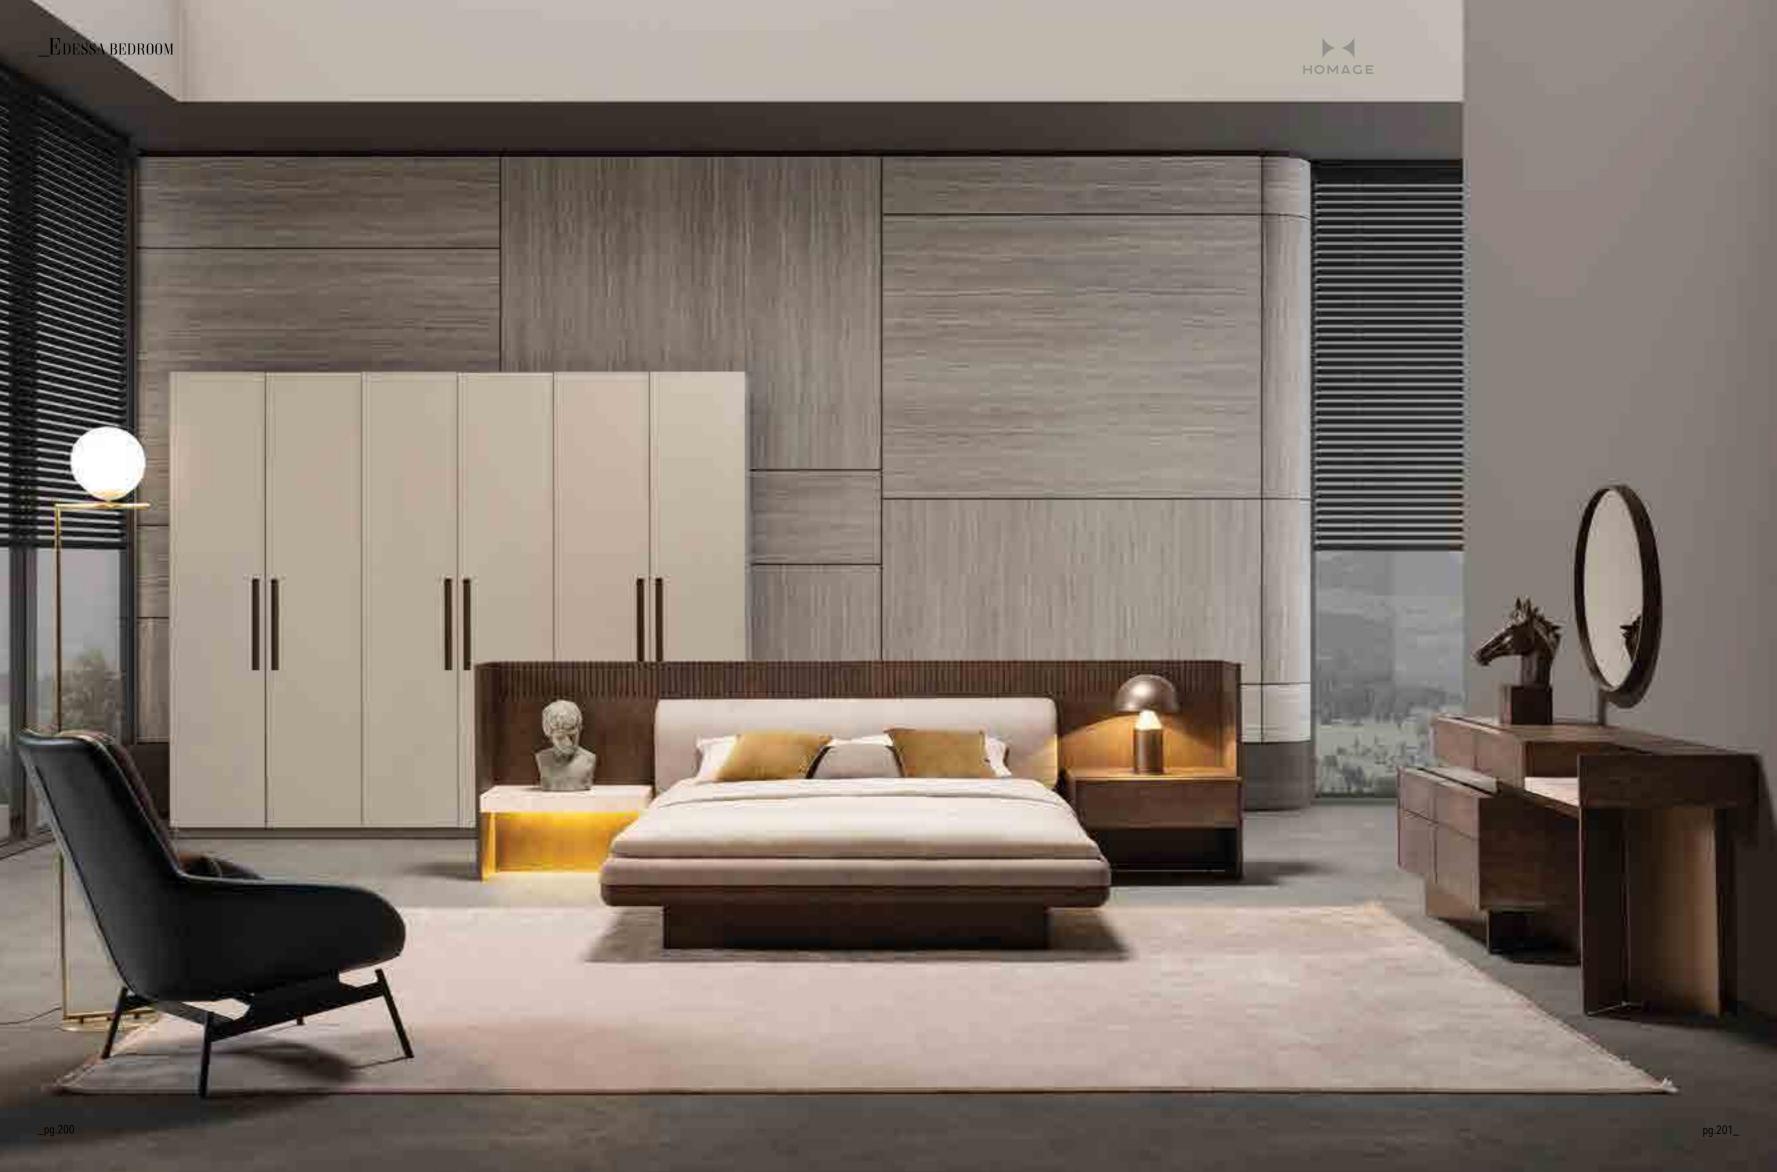

THE REAL STONE TEX-TURE, SPECIALLY PRE-PARED FOR THE EDESSA, IS ONE OF THE ELEMENTS THAT HIGHLIGHTS THE IDENTITY OF THE PRODUCT. ONE OF THE REASONS WHY WE PREFER THIS STONE IS THAT IT IS ONE OF THE RARE STONES THAT CARRY THE TRACES OF PAST HISTORY.WE GIVE EVERY GEOMETRIC SHAPE WE DESIGN THE OPPORTUNITY TO EXPRESS ITSELF IN THE BEST WAY BY USING THE MOST SUITABLE MATERIALS. WITH THE NATURAL MATERIALS USED, WE CREATE A NATURAL AND IMPRESSIVE SERIES THAT CAN COMMUNICATE WITH ITS SURROUNDINGS.

\_EDESSA BEDROOM

#### SIMPLY TIMELESS

Various materials and finishes, warm and intimate atmospheres, versatile design solutions. Edessa meet any requirement in terms of storage space and practically with their classic yet contemporary style that is both refined and sophisticated. Simply timeless.

Wardrobe module | W94.5 - H230 - D61 cm Bed | W245 - H91 - D218 cm Dresser | W175 - H151 - D48 cm

\_pg.202

Metals, stones, glasses and precious woods bend to the needs of the most daring experiments, giving shape to unique environments.