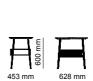

\_pg.80

\_LEMA ARMCHAIR |W 82 - H 106 - D 91 cm

\_LOFT ARMCHAIR |W73-H72-D84cm

\_ODEON ARMCHAIR

\_EDESSA ARMCHAIR | W 90 - H 72 - D 100 cm

\_IRON ARMCHAIR

\_ERA ARMCHAIR

\_NEXT ARMCHAIR | W 75 - H 72 - D 83 cm