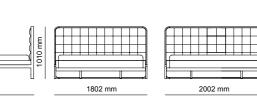

\_OTTO SOFA SET

Otto, the modernized version of Scandinavian design, offers you a comfortable sitting area with its goose feather recline. It promises a comfortable and peaceful living space with its special color options, wooden leg design and modern design.

3' | W 235 - H 71 - D 96 • 2' | W 201 - H 71 - D 96 • 1' | W 112 - H 71 - D 96 cm

\_pg.74

MOMENTS IN LIFE, THAT WHEN CAPTURED TAKE ON SHAPE AND MEAN-ING. MATERIALS THAT ARE EXALTED IN THEIR MOST PERFECT FORM. EVERY DETAIL SPEAKS OF ATMOSPHERES AND PERSONALITIES. LIKE A STORY: THE SUMMARY OF A TALE TOLD THROUGH A SERIES OF OBJECTS THAT REPRESENT CRAFT, ITS PHILOSOPHY AND ITS CREATIVE SPIRIT, AND WHERE THE THREAD RUNNING THROUGH ALL THIS IS ALWAYS TIED TO THE EVOLUTION AND EXCITEMENT WE FIND IN SPECIAL PLACES LIKE