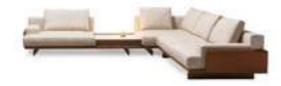

\_ERA SOFA SET

Era offers open elements with which to create chaises longues or poufs that can be arranged alongside the composition or used as free-standing elements, also for the centre of the room. The conjoining rectangular or trapezoidal elements feature innovative wood trays on which to place all kinds of objects.

\_pg.14

Era is a system of modular sofas featuring rigorous shapes. A design marked by geometrical lines, based on mix & match modular elements that came together in linear, angular compositions or with the addition of hanging trapezoidal or rectangular elements in unusual and highly appealing configurations.