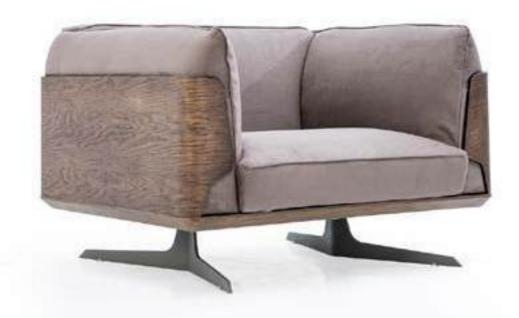

CAM

\_GAMMA SOFA SET

Gamma sofa, which has special design with wooden frame and wooden papel, is a product with the richest materials in the industry. In addition to the design in the triangle of wood, metal and goose feathers, it provides you with comfort.

# EXCELLENT HARMONY OF WOOD&FABRIC

Gamma sofa, which has special design with wooden frame and wooden papel, is a product with the richest materials in the industry. In addition to the design in the triangle of wood, metal and goose feathers, it provides you with comfort.