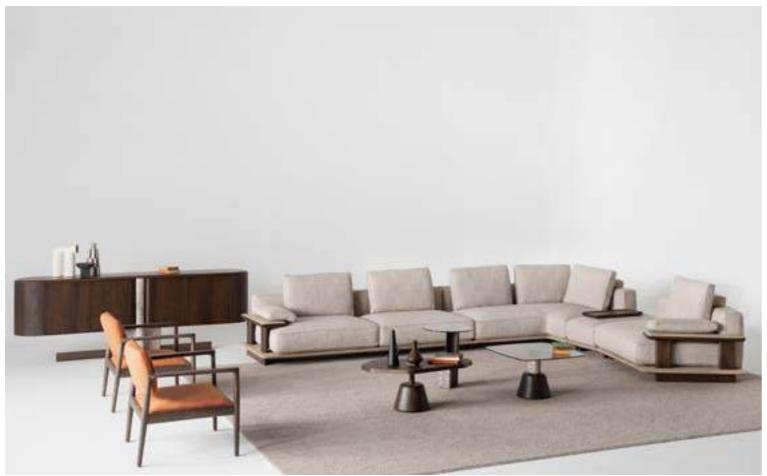

\_ERA SOFA SET

Era offers open elements with which to create chaises longues or poufs that can be arranged alongside the composition or used as free-standing elements, also for the centre of the room. The conjoining rectangular or trapezoidal elements feature innovative wood trays on which to place all kinds of objects.

\_pg.14

Era is a system of modular sofas featuring rigorous shapes. A design marked by geometrical lines, based on mix & match modular elements that came together in linear, angular compositions or with the addition of hanging trapezoidal or rectangular elements in unusual and highly appealing configurations.

2' WITH TABLE | W 206 - H 79 - D 103 cm

1' | W125 - H 79 - D 103 cm

3' | W226 - H 79 - D 103 cm

\_pg.16

LIGHT IS INHERENT FOR SOME. THEY DON'T MAKE AN EFFORT TO LOOK DIF-FERENT, MAGNIFICENT; BE-CAUSE THEY ARE NATURAL BORN DIFFERENT, EVERY WHERE YOU LOOK AT YOU CAN SEE THEM. LIKE A STAR CROWNING THE SKY IN THE NIGHTS, A DEW-DROP ADORNING A LEAF OR LIKE THE HEART OF A PRECIOUS DIAMOND. THEY GIVE A QUITE DIFFERENT MEANING TO GRACE. Exactly like edessa, GIVING NEW MEANINGS TO YOUR LIFE, BRINGING YOUR HOME TOGETHER WITH LIGHT OF GRACE AND ELEGANCE. EDESSA WAS DESIGNED BY INSPIRATION FROM THE MACNIFIENCE OF NATURE.