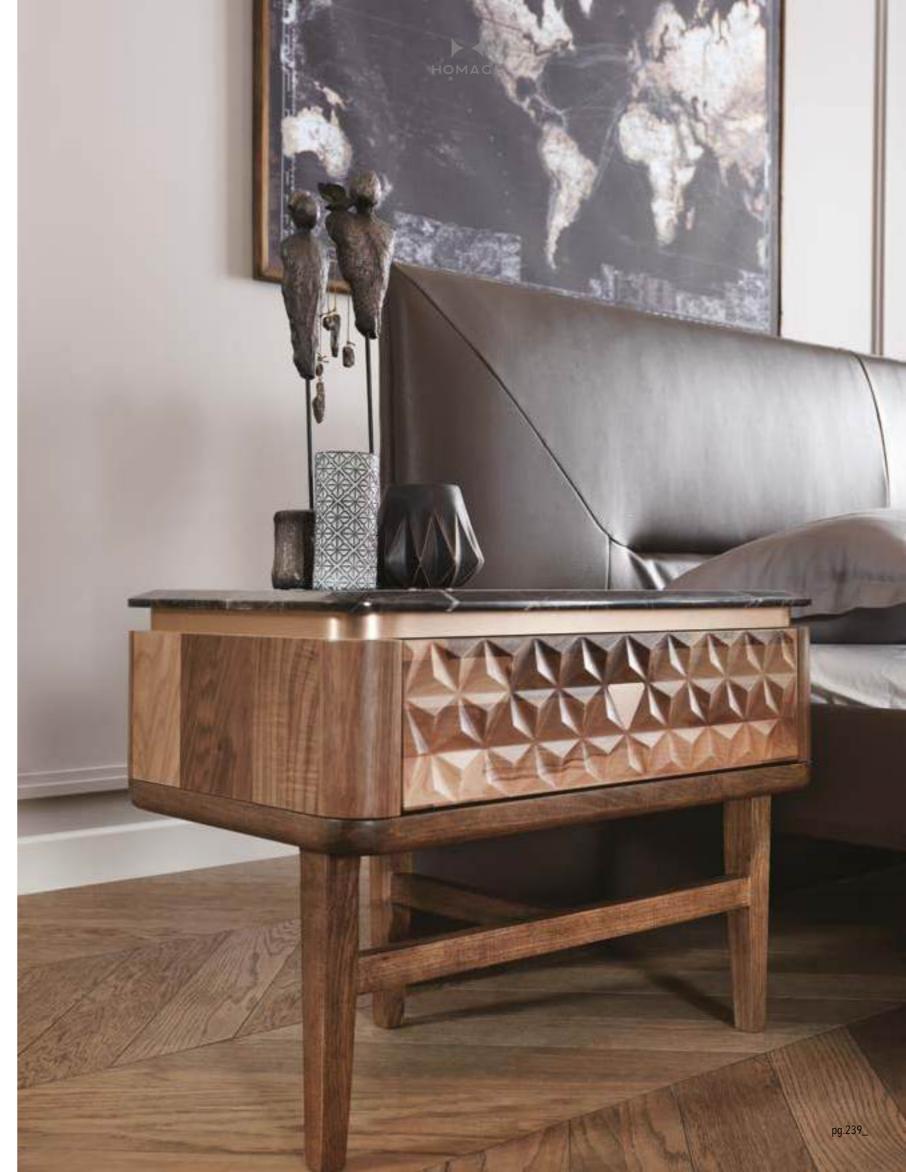

#### \_ZEN BEDROOM

### PERFECT COMBINATION

Zen, which has a modern design that combines solid panel and old carving artistry with today's technology, has a curved case structure in the product with reworked wooden cover details. In addition, the product using real marble has the perfect harmony of natural stone and wood.

Wardrobe | W 270 - H 230 - D 71 cm Bed | W 226 - H 100 - D 230 cm Dresser | W 140 - H 150 - D 52 cm Nightstand | W 70 - H 50 - D 50 cm

Night time with Natura is an experience TO BE ENJOYED EVERY NIGHT. A MANY-SIDED AND VERSATILE WORLD, BUT WHOSE COMPONENTS HAVE CONNOTATIONS OF A HIGHER CLASS OF STYLE AND COOL ELEGANCE. REFINED AND ECLECTIC ATMOSPHERES FOR MAK-ING EVERYONE'S DREAM COME TRUE, NOT ONLY WITH THEIR EYES CLOSED. THE SLEEPING AREA HAS BEEN DESIGNED TO PORTRAY THE TRA-DITIONAL PRINCIPLES, THROUGH MANY DESIGN IDEAS, AND TO CREATE MORE ROOM FOR PERSON-AL WELLBEING, WHERE IT IS POSSIBLE TO ENJOY AND SHARE A TOTALLY RELAXING EXPERIENCE. A PRIVILEGED PLACE TO START AND END THE DAY.