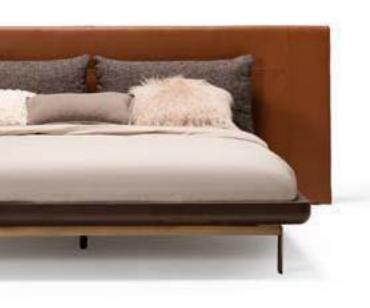

\_ERA BEDROOM

Era includes the small details that make great furniture. The feel, the proportions, the materials, the finish... It is only when all these are in perfect harmony that the quality can be appreciated.

Wardrobe module | W94.5 - H230 - D61 cm Bed | W245 - H91 - D218 cm Dresser | W175 - H151 - D48 cm Nightstand | W110 - H44 - D48 cm

\_pg.194