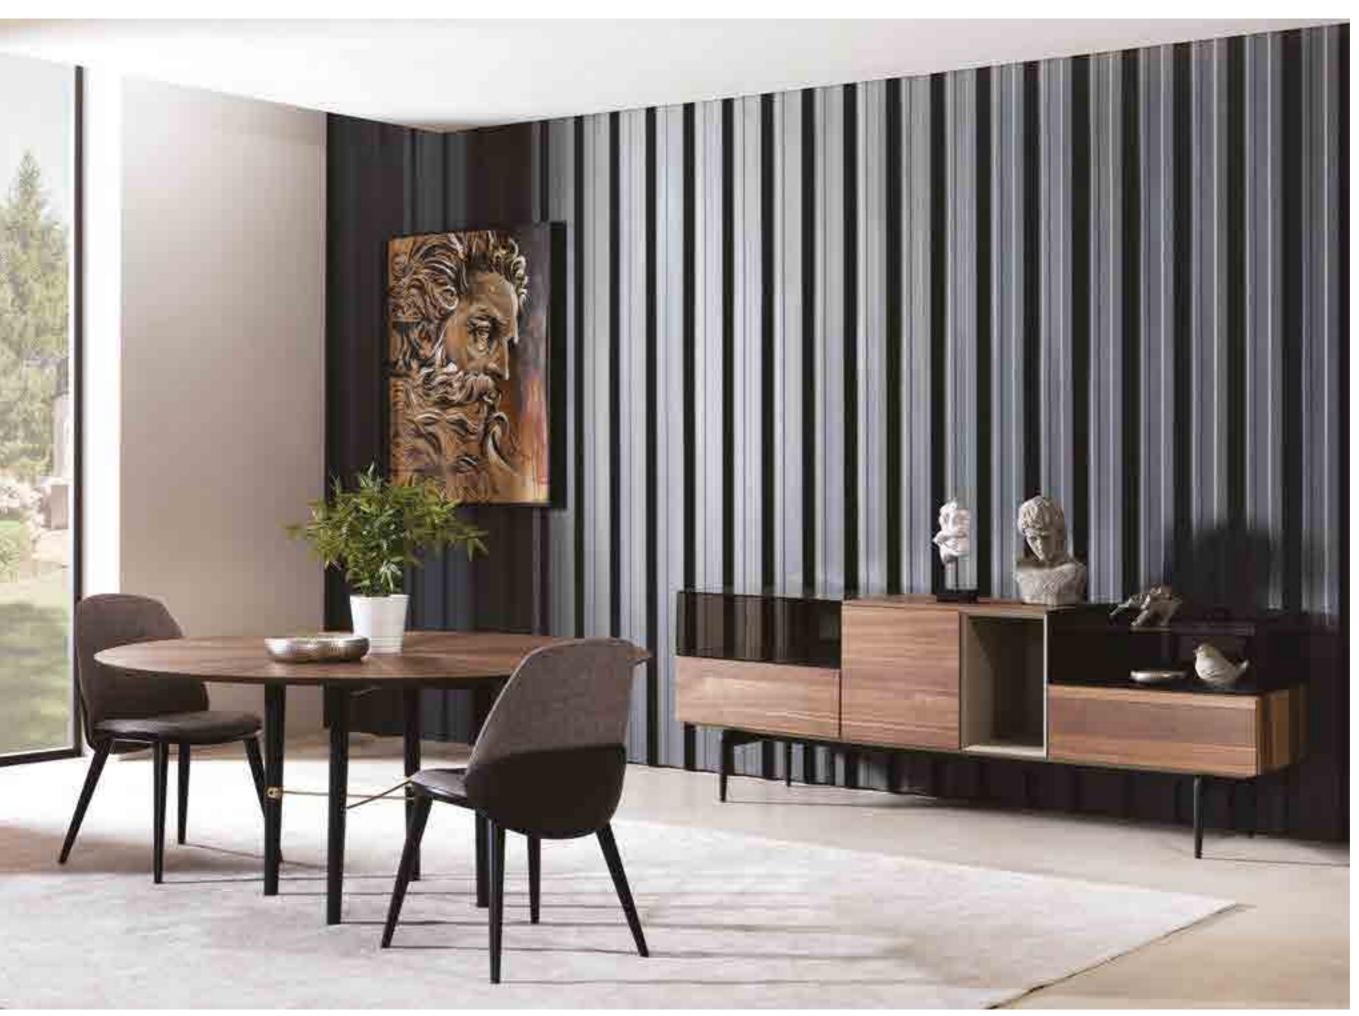

### \_ODEON SOFA SET

A MODUL | W 235 - H 75 - D 100 cm B MODUL | W 190 - H 75 - D 100 cm CORNER MODUL | W 150 - H 75 - D 100 cm CENTER MODUL | W 40 - H 15 - D 60 cm

**A MODULE 235 with ARM |** W 235 - H 75 - D 100 cm

Odeon sofa, a unique design in which the most beatiful fabrics combine with an excellent craftmanship. The best place that you can spend time only with yourself and your loved people within the daily chaos.