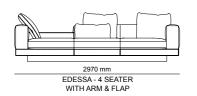

\_EDESSA SOFA SET

CENTRAL MODUL | W166 - H 79 - D 118 cm

4 SEATER WITH ARM & FLAP | W297 - H 79 - D 118 cm

\_Edessa sofa set

THE DOORS OF YOUR
PRIVATE HOMES. ODEO HAS
A LIVELY, BEAUTIFUL, INTELLIGENT,
PRACTICAL, SPECIAL DESIGN, FUTURISTIC,
SPARKLING, SEDUCTIVE AND UNIQUE SPIRIT. IT
HAS BEEN PRESENTED TO YOU TO GIVE YOU IDEAS,
DESIRES. THANKS TO ODEON, YOU CAN FULFILL
YOUR WISH WHENEVER YOU WANT. WHATEVER
YOUR ROOM PLAN, WHATEVER SQUARE METER
YOU HAVE, ODEON HAS BEEN DEVELOPED
TO MAKE EVERY DAY EASIER. IT WAS DESIGNED FROM INSPIRATION FROM
THE SPLENDOR OF
NATURE.