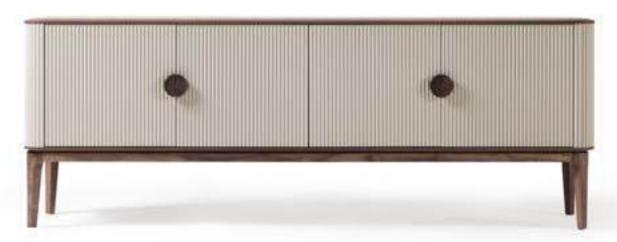

Console | W 228 - H 80 - D 53 • Table | W 220 - H 75 - D 90 • Chair | W 45 - H 90 - D 45 cm

\_pg.132

Moments in life, that when captured take on shape and meaning. Materials that are exalted in their most perfect form. Every detail speaks of atmospheres and personalities. Like a story: the summary of a tale told through a series of objects that represent Aura, its philosophy and its creative spirit, and where the thread running through all this is always tied to the evolution and excitement we find in special places like your home.

# COMFORTABLE & PEACEFUL LIVING AREA

Round wooden handles were used in the product that naturalness and modernity came together. Also produced using wooden legs and striped design, Aura offers a warmer and more intimate living space with its retro modern design.