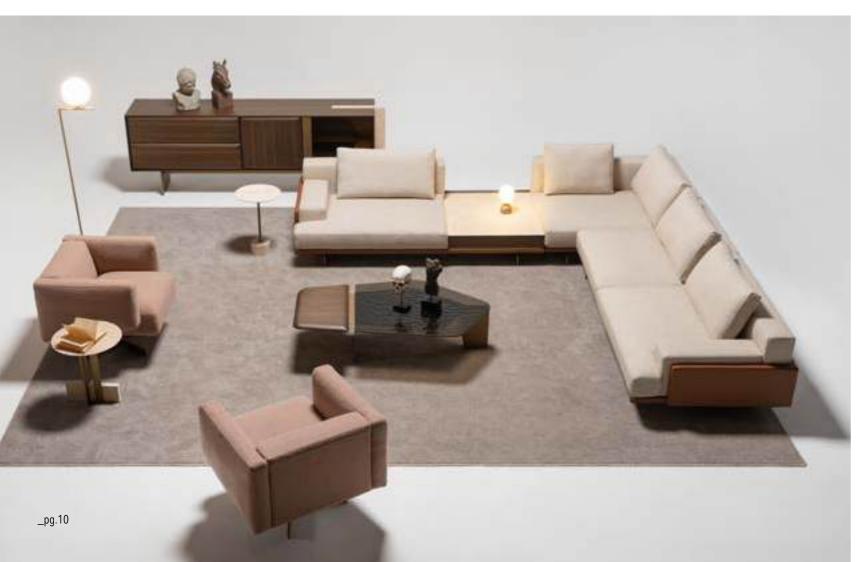

\_ERA SOFA SET

Era offers open elements with which to create chaises longues or poufs that can be arranged alongside the composition or used as free-standing elements, also for the centre of the room. The conjoining rectangular or trapezoidal elements feature innovative wood trays on which to place all kinds of objects.

\_pg.14

Era is a system of modular sofas featuring rigorous shapes. A design marked by geometrical lines, based on mix & match modular elements that came together in linear, angular compositions or with the addition of hanging trapezoidal or rectangular elements in unusual and highly appealing configurations.