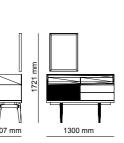

Console | W 240 - H 85 - D 51 • Table | W 230 / 278 - H 82 - D 100 • Chair | W 61 - H 88 - D 57 cm

\_pg.109\_

Odeon, which has the perfect harmony of natural stone and wood. Its design that make your room timeless by a sense of history and a piece of the future.