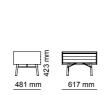

2' WITH TABLE | W 206 - H 79 - D 103 cm

1' | W125 - H 79 - D 103 cm

3' | W226 - H 79 - D 103 cm

\_pg.16

LIGHT IS INHERENT FOR SOME. THEY DON'T MAKE AN EFFORT TO LOOK DIF-FERENT, MAGNIFICENT; BE-CAUSE THEY ARE NATURAL BORN DIFFERENT, EVERY WHERE YOU LOOK AT YOU CAN SEE THEM. LIKE A STAR CROWNING THE SKY IN THE NIGHTS, A DEW-DROP ADORNING A LEAF OR LIKE THE HEART OF A PRECIOUS DIAMOND. THEY GIVE A QUITE DIFFERENT MEANING TO GRACE. Exactly like edessa, GIVING NEW MEANINGS TO YOUR LIFE, BRINGING YOUR HOME TOGETHER WITH LIGHT OF GRACE AND ELEGANCE. EDESSA WAS DESIGNED BY INSPIRATION FROM THE MACNIFIENCE OF NATURE.