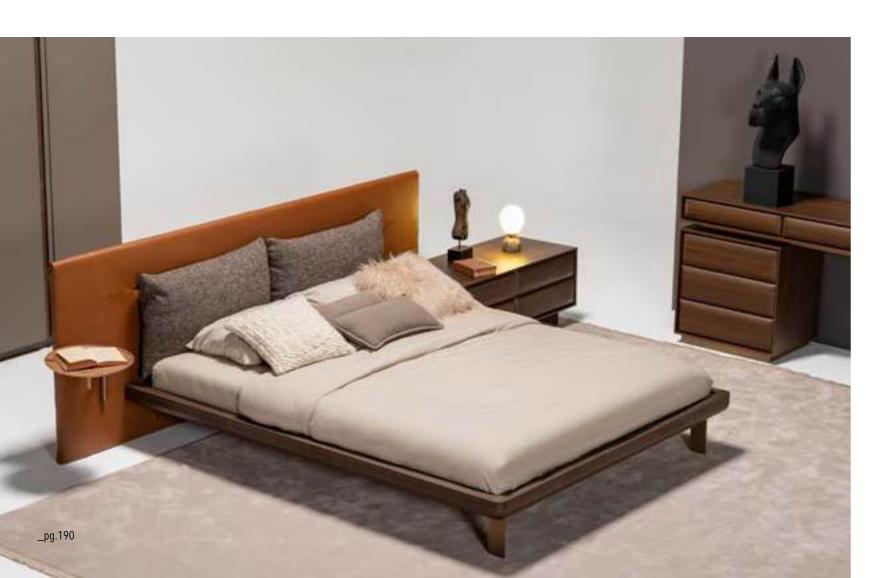

Diamond, which has convex design lines, is adorned with natural walnut solid details. It opens the door of your living spaces with its bronze metal legs and lacquered body structure.