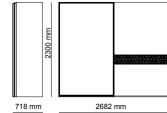

Era wall unit consists of 4 different modules. These are shelves, bookshelves, showcases and TV blocks. You can use the module you want in ac- cordance with the intended use and create your own custom field. It turns into a unique and non-repeatable product with its product design in which special wood, metal and stone textures are used.

\_pg.154\_

Tv Block | W 200 - H 180 - D 45 cm Bookshelf | W 200 - H 180 - D 45 cm Showcase | W 120 - H 180 - D 45 cm

Era offers you a range for the living room with innovative features both in its design and development. The highest quality finishes provide modern suggestions for combining units to fit in exactly with the needs os each area.