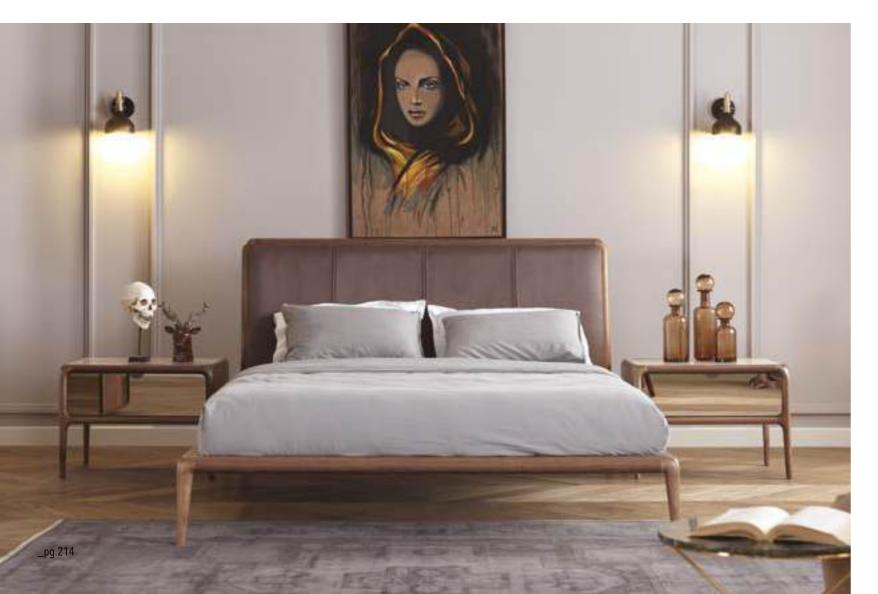

Wardrobe | W 270 - H 230 - D 70 cm Bed | W 210 - H 75 - D 90 cm Dresser | W 140 - H 80 - D 50 cm Nightstand | W 69 - H 52 - D 50 cm

FIND THE PEOPLE AND PLACES THAT MAKE YOU FEEL AT HOME. FIND THE ONES WHO TAKE CARE OF YOUR SOUL AND MAKE YOU FEEL LIKE YOU CAN BE COMPLETELY YOURSELF AROUND THEM. FIND THE PLACES WHERE YOU FEEL AT PEACE, THE PLACES THAT YOU COULD SPEND FOREVER WANDERING AND EXPLORING. FIND THE PLACES THAT MAKE YOU WANT TO SEE EVEN MORE OF THE WORLD AND THE ONES THAT MAKE YOU HAPPY TO BE ALIVE... LIGNA CREATES THIS PLACE FOR YOU.

\_LIGNA BEDROOM

#### RELAXING &PEACEFUL LIVING AREA

Ligna bedroom, a unique design in which the most precious materials combine with an excellent craftmanship. It has a relaxing and peaceful feature with its color and design details.

Wardrobe | W 270 - H 230 - D 70 cm Bed | W 224 - H 86 - D 236 cm Dresser | W 145 - H 110 - D 50 cm Nightstand | W 70 - H 50 - D 50 cm

FEELING
COMFORTABLE AT
HOME IS EVERYBODY'S DESIRE
SO IN ORDER TO GET THAT SENSE FOR
YOU WE ARE CIVING UTMOST ATTENTION
TO YOUR FURNITURES DESIGN, FUNCTION AND
THEIR COLOR. THE PERFECT SYNTHESIS BETWEEN
DESIGN CONTENT AND STRUCTURAL SOLIDITY. OTTO
EPITOMISES THE WARMTH OF YESTERDAY'S DESIGN
EXPRESSED IN THE LANGUAGE OF TODAY.
IT OFFERS PURE FORMS, FREE FROM EXCESSIVE DECORATIVE ELEMENTS, IN WHICH
PRACTICALITY IS THE PREVALENT
FEATURE. OTTO HAS TRULY
EYE-CATCHING STYLE.