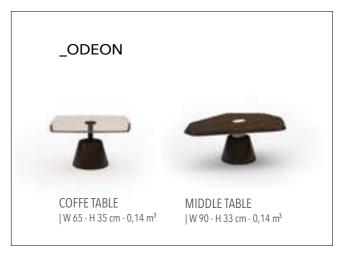

### \_ODEON DINING ROOM

# INSPIRATION FROM THE NATURE

Odeon is a collection with rounded lines with the best materials. All the materials used were specially produced to be free from artificiality and in harmony with each other. Odeon series is designed with glass details. "Bronz glass" is used, which provides a whole with wood. In order to preserve the naturalness of the product, the most special walnut and oak veneers have been selected.

Console | W 240 - H 85 - D 51 • Table | W 230 / 278 - H 82 - D 100 • Chair | W 61 - H 88 - D 57 cm

\_pg.109\_

Odeon, which has the perfect harmony of natural stone and wood. Its design that make your room timeless by a sense of history and a piece of the future.