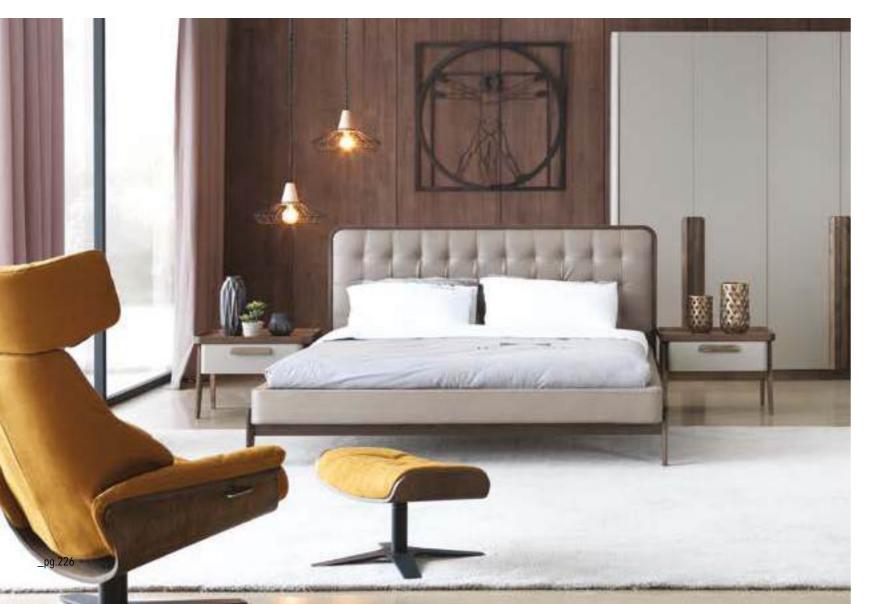

#### \_OTTO BEDROOM

## ELEGANT & TIMELESS DESIGN

It is designed for those who don't make concessions to simplicity. Otto, where cubic and oval lines are used together for your living comfort, has a relaxing and peaceful feature with its color and design details.

Wardrobe | W 290 - H 220 - D 65 cm Bed | W 160 - H 102 - D 212 cm Dresser | W 125 - H 165 - D 55 cm Nightstand | W 62 - H 45 - D 45 cm

\_pg.231\_

Design, Passion &Technique is sum OF SOLO. PRODUCING OBJECTS MEANS PRODUC-ING IDEAS ABOVE ALL. PRODUCT CONCEPTION IS BASED ON THE PRIN-CIPLE OF INNOVATION AND RESEARCH INTO SHAPES, MATERIALS, BEAUTY AND USEFULNESS.  $Working \ with \ the$ BEST DESIGNERS MEANS ALWAYS LOOKING OUT OF THE WINDOWS OF THE WORLD, IN ORDER TO LOOK AT OBJECTS AND DESIGNS WITH AN OPEN AND CURIOUS MIND. Ex-ACTLY LIKE SOLO DESIGN, GIVING NEW MEANINGS TO YOUR LIFE IS PRIMARY AIM.