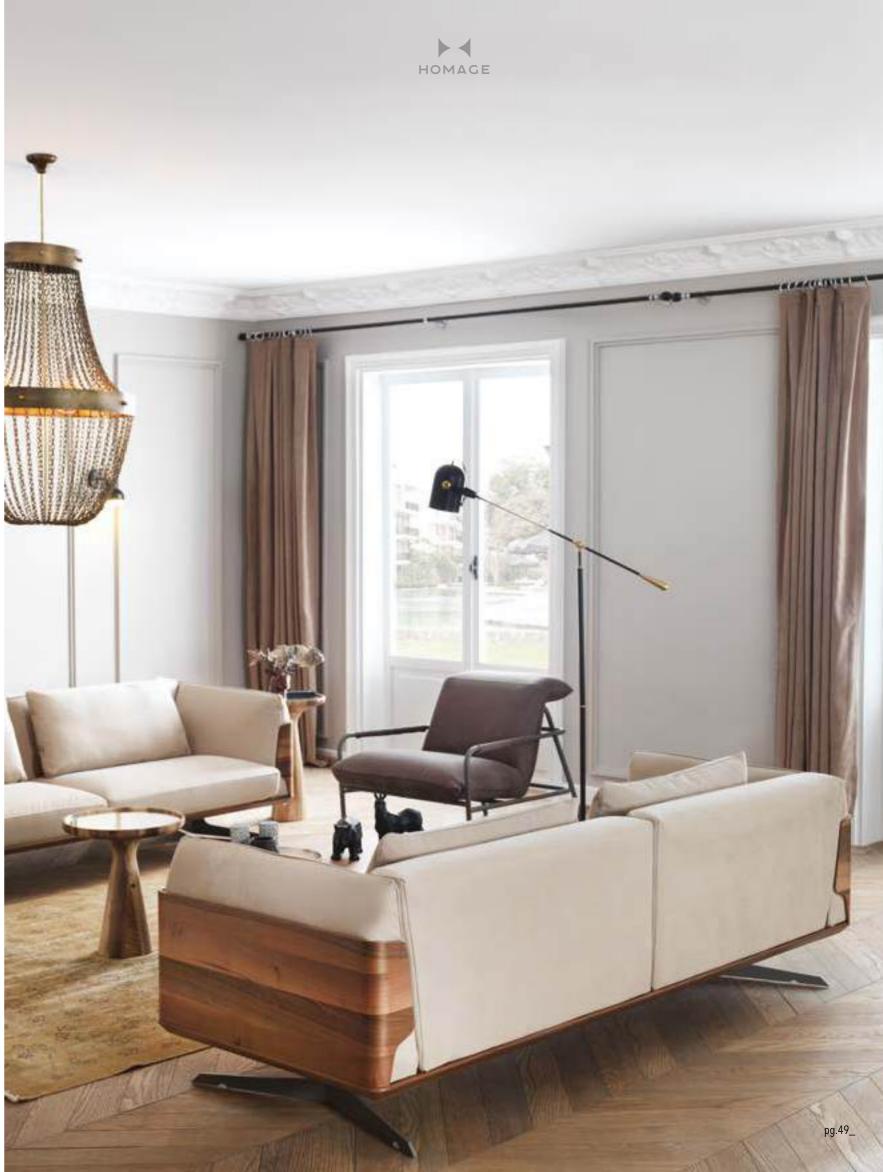

m 2' | W 210 - H 71 - D 90 cm 1' | W 120 - H 71 - D 90 cm



A MODUL | W 200 - H 71 - D 90 cm B MODUL | W 195 - H 71 - D 90 cm C MODUL | W 200 - H 71 - D 90 cm D MODUL | W 200 - H 71 - D 90 cm E MODUL | W 135 - H 71 - D 90 cm F MODUL | W 115 - H 71 - D 90 cm G MODUL | W 111 - H 71 - D 90 cm K MODUL | W 170 - H 71 - D 90 cm



THE PLACES, WHERE YOU FEEL GOOD, ARE ALSO THE PLACES WHERE YOU WILL SPEND THE MOST TIME.APPROPRIATING YOUR LIVING SPACES AND ENRICHING THEM WITH YOUR PERSONAL PLEASURE AND EXPERIANCE INCREASE THE SENSE OF BELONGING IN OUR LIVING SPACES. YOU WILL REACH A STATE OF COMFORT AND HARMONY WITH GAMMA. IT WILL GIVES NEW MEANINGS TO YOUR LIFE, BRINGING YOUR HOME TOGETHER WITH LIGHT OF GRACE AND ELEGANCE. GAMMA WAS DESIGNED BY INSPIRATION FROM THE MAGNIFIENCE OF NATURE.

CAM









\_GAMMA SOFA SET



Gamma sofa, which has special design with wooden frame and wooden papel, is a product with the richest materials in the industry. In addition to the design in the triangle of wood, metal and goose feathers, it provides you with comfort.



# EXCELLENT HARMONY OF WOOD&FABRIC

Gamma sofa, which has special design with wooden frame and wooden papel, is a product with the richest materials in the industry. In addition to the design in the triangle of wood, metal and goose feathers, it provides you with comfort.







Corner | W 122 - H 72 - D 122 cm

THE LIVING ROOM HAS A SIGNIFICANT PLACE IN HUMAN LIFE. HAVING A WIDE RANGE OF FURNI-TURE CHOICES , PEOPLE ARE MADE TO BE COM-FORTABLE AND PEACEFUL MANNER BASED ON THEIR USE. WE NEED A SOFA SET WHICH ALWAYS RE-LAXED, COMF