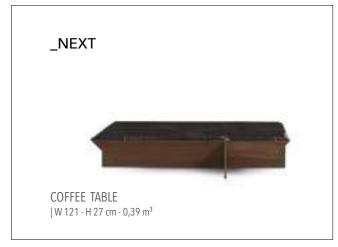

# EXCELLENT QUALITY

Next appeals to those whose sense of design favors simplicity. Antique gold metal details were used in the product, which has elegant lines. Also it adds extra-ordinary function to your living room with its work station.