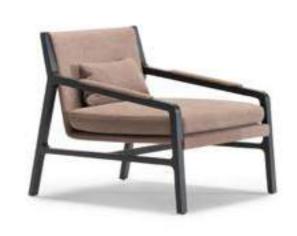

\_ CRAFT SOFA SET

3' | W 240 - H 85 - D 104 • 2' | W 210 - H 85 - D 104 • 1' | W 98 - H 85 - D 104 cm

# FOCUS ON THE ESSENTIAL

Get rid of the excess in your life and focus on the essential. Craft, which is a more comfortable seating area with its special back and arm mechanism, takes your room out of being messy and tiring with its balanced design.

Metal legs add a modern and minimalist look to the product.

 $85\,cm\,|\,W\,85\,-\,H\,85\,-\,D\,104\,\bullet\,Corner\,|\,W\,104\,-\,H\,85\,-\,D\,104\,\bullet\,3'\,|\,W\,205\,-\,H\,85\,-\,D\,104\,\bullet\,2'\,|\,W\,145\,-\,H\,85\,-\,D\,104\,cm$ 