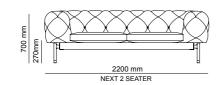

# EXCELLENT QUALITY

Next appeals to those whose sense of design favors simplicity. Antique gold metal details were used in the product, which has elegant lines. Also it adds extra-ordinary function to your living room with its work station.