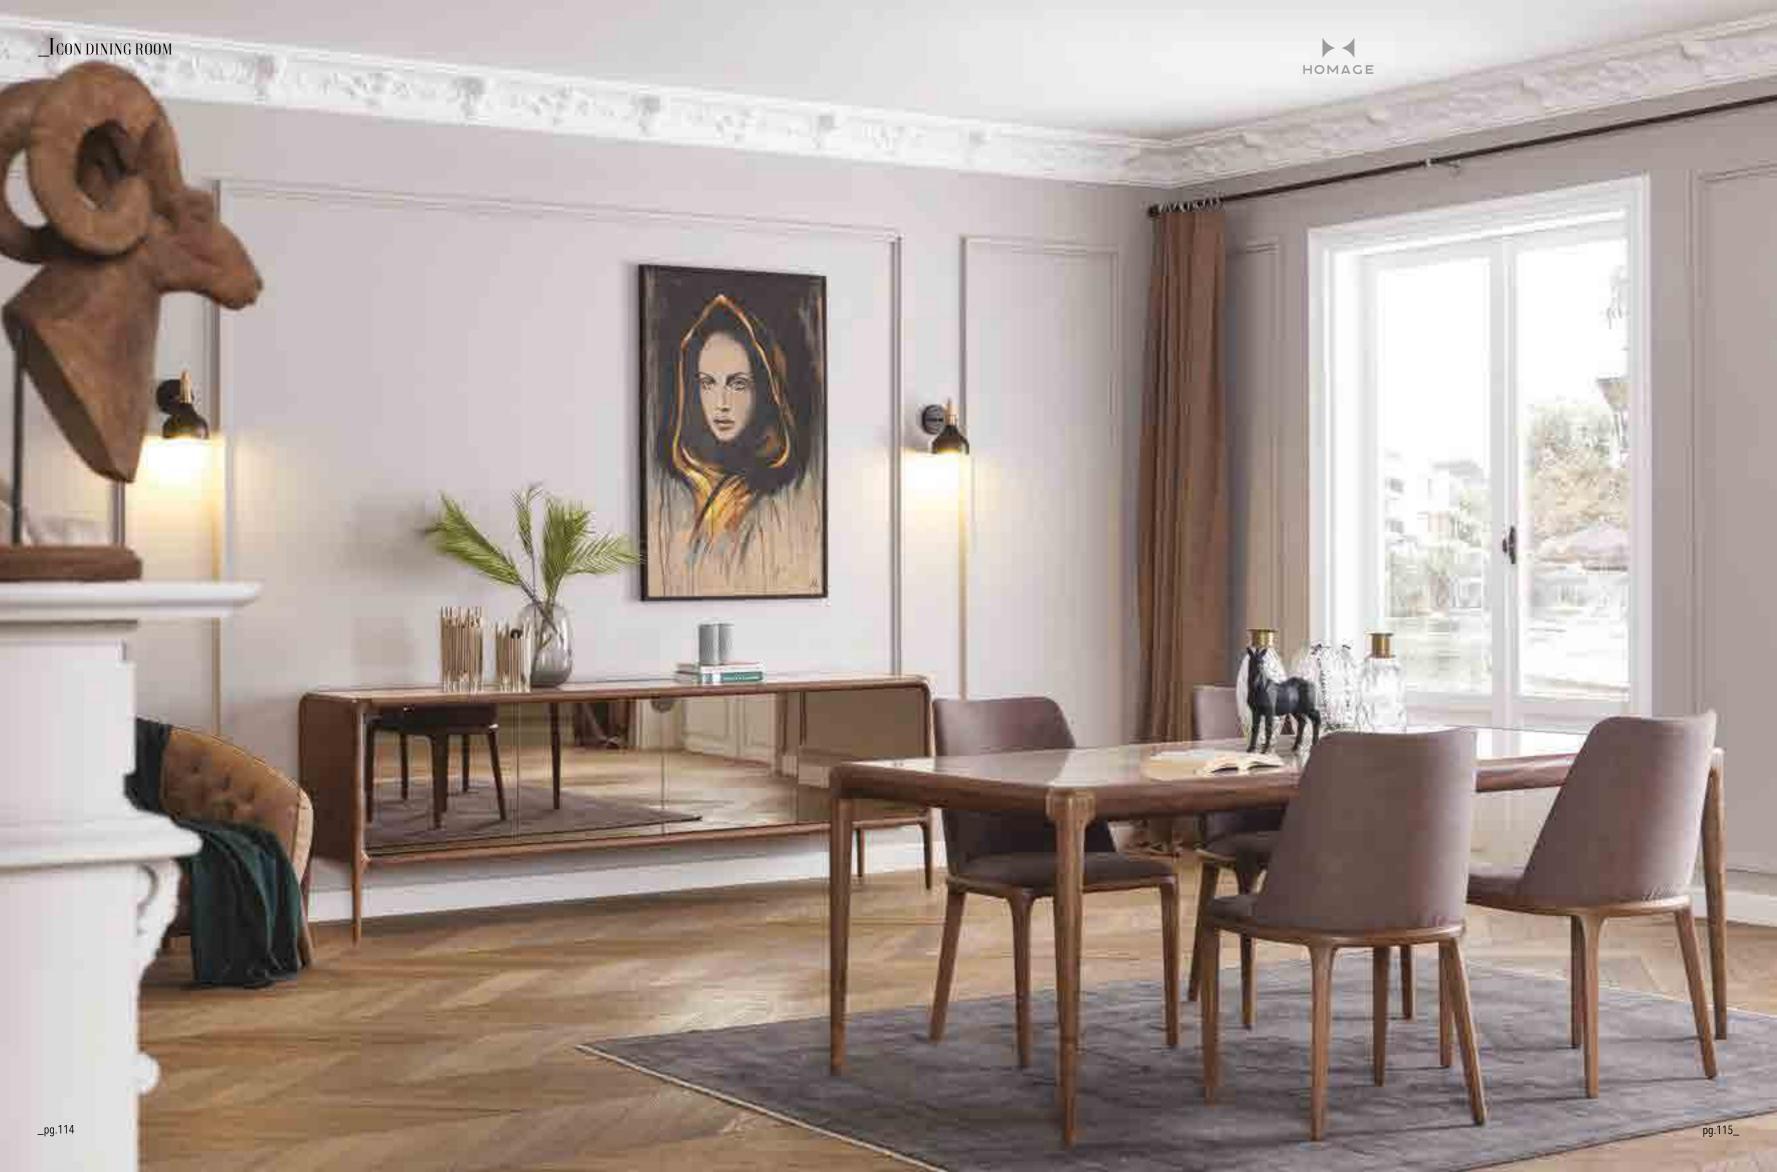

\_pg.111\_

THE LIVING ROOM HAS A SIGNIFICANT PLACE IN HUMAN LIFE . HAVING A WIDE RANGE OF FURNI-TURE CHOICES, PEOPLE ARE MADE TO BE COM-FORTABLE AND PEACEFUL MANNER BASED ON THEIR USE. WE NEED A DINING ROOM SET WHICH ALWAYS RELAXED, COM-FORTABLE, SHOULD BE DURABLE AND SHOULD MEET THE VALUE. ICON OFFERS LIVING SPACES WHERE EVERY DETAIL IS METICULOUSLY PLANNED FOR THE COMFORT OF LIFE, WHERE UNNEC-ESSARY ITEMS ARE NOT INCLUDED AND DISOR-DER IS NOT INCLUDED IN YOUR DAILY LIFE.

\_ICON DINING ROOM

I con Dining Room hides all the glitter of the city with its ceramic and bronze coating details. The product, in which walnut wood is used, also has a touch cover system. In this way, it offers a minimal design.

Console | W 230 - H 80 - D 50 • Table | W 210 - H 75 - D 90 • Chair | W 43 - H 90 - D 45 cm

For those who go on A JOURNEY TO REACH EXCELLENCE. THERE IS NO DIFFUCULTY.FOR THEM ,EVERY TAKEN STEP MEANS DISCOVERING NEW BEAUTIES. SEEING THE WORLD FROM ANOTHER WINDOW AND EXPERIENCE EMOTIONS WHICH WAS NOT FELT BEFORE. WHEN AESTHETIC AND COMFORT ARE IN QUESTION, YOUR DREAMS ARE UNLIMITED. AN ELEGANT RESULT IS OBTAINED WITH THE ADMIRABLE AESTHETIC AND REASONED FUNCTIONALITY.