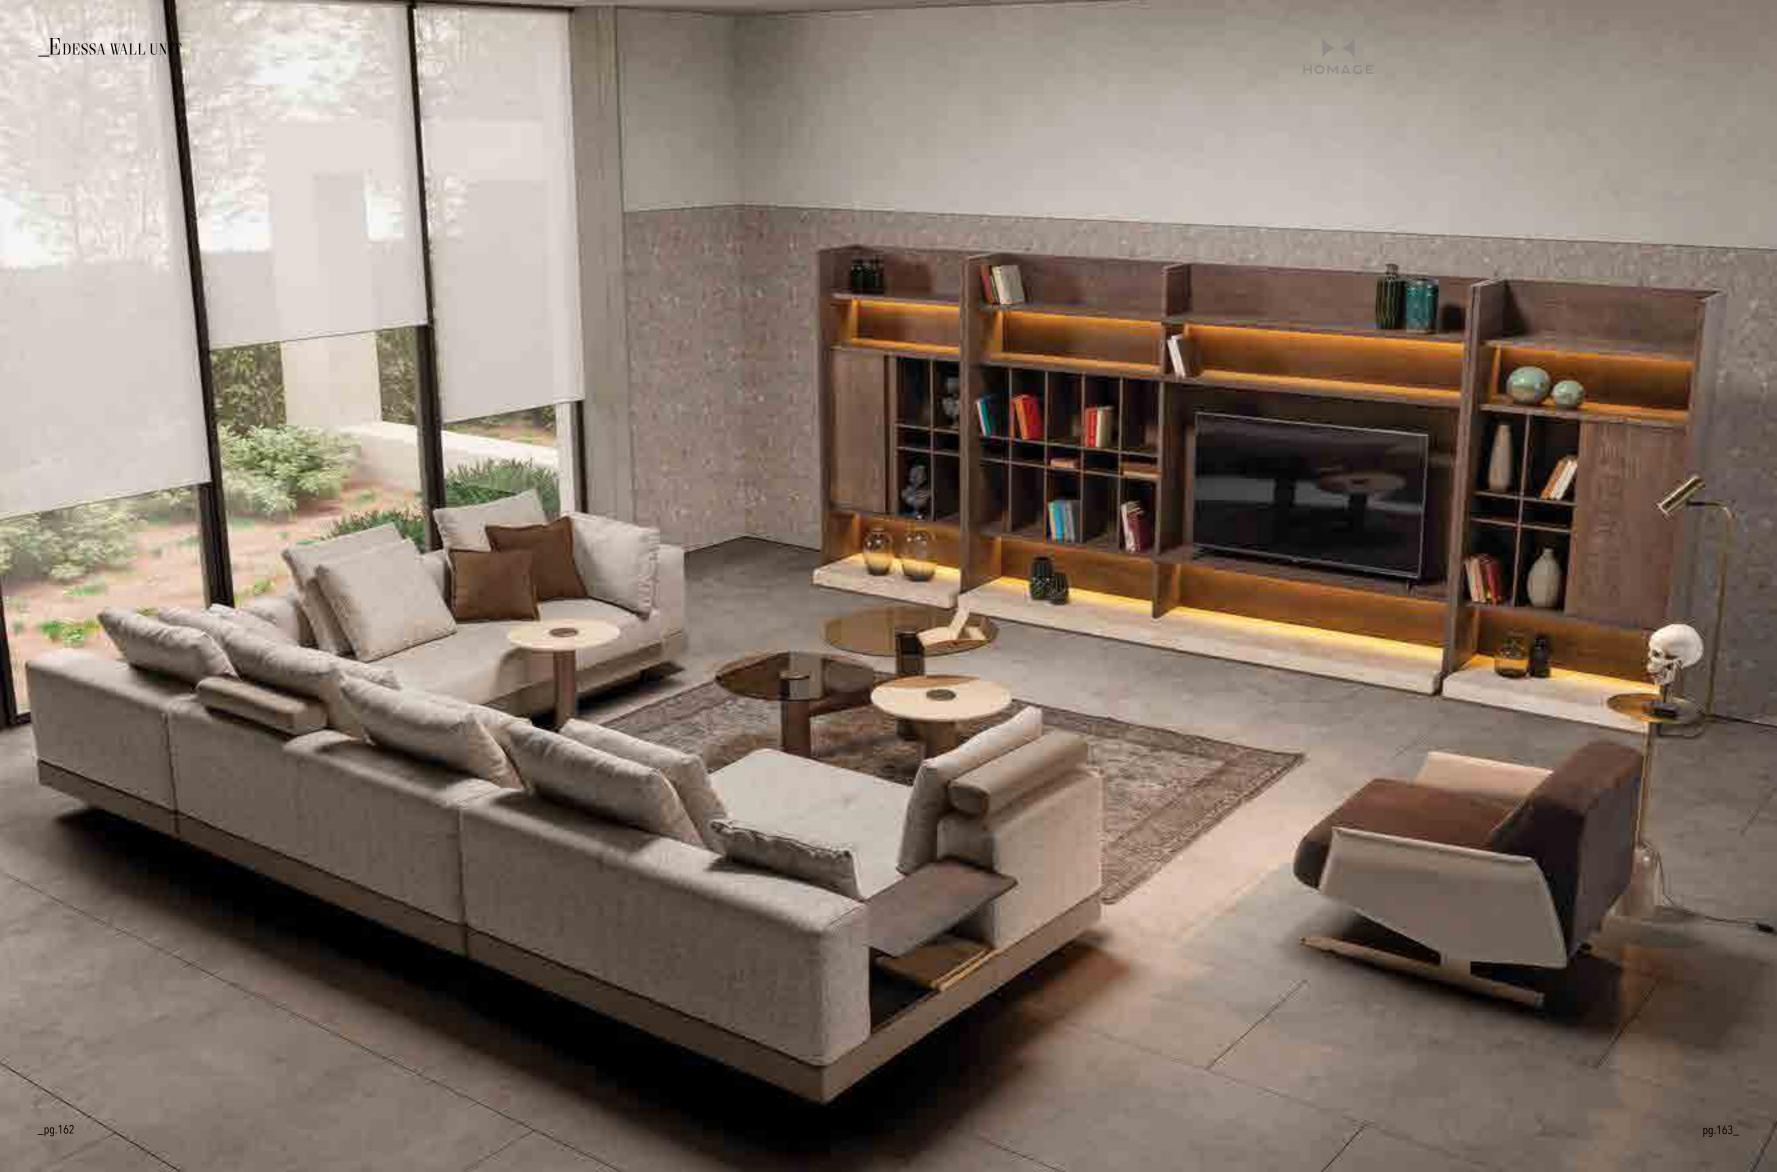

Bookcase | W 180 - H 155 - D 42 cm

EDESSA WALL UNIT is a new research chapter in what are known to-day as modular wall-systems. EDESSA's compositional freedom is further extended at the top by open bookshelves, display units of varying heights, with either Pewter or Copper metallic finishes, for precious ornaments, pictures or mementos. The compositional system is open-ended and can be expanded by using different finishes, to be mixed and matched at will. The modular EDESSA WALL UNIT system is constantly evolving, with innovative features that refresh and broaden its infinite uses.

Tv Block | W 275 - H 180 - D 45 cm

Shelf Right | W 100 - H 180 - D 45 cm

Edessa Bookcase is constantly evolving, with innovative features that refresh and broaden its infinite uses.

Bookcase | W 175 - H 192 - D 45 cm