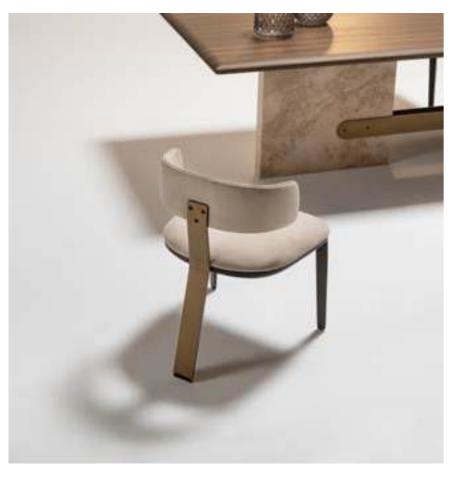

\_ERA DINING ROOM

Console | W 240 - H 82 - D 45 • Table | W 223 - H 76 - D 110 • Chair | W 54 - H 67 - D 41 cm

\_Era dining room

Era table, which has solid and characteristic features, is very rich to offer a range of options in the form of bottom table and leg with is specially designed assembly and production method. Imagine being able to touch thousands of years ago with the fusion glass technique used by Egyptians and Seljuks, as well as wood veneer top table produced with special craftsmanship, each one more special than the other or a travertine marble of your choice. Own an iconic product, not just a table.

The real stone texture, specially prepared for the ERA Series, is one of the elements that highlights the identity of the product. The marble used in ERA has been one of the rare stones with antibacterial properties, high durability and used in historical textures and special works in the past. One of the reasons why we prefer this stone is that it is one of the rare stones that carry the traces of past history.