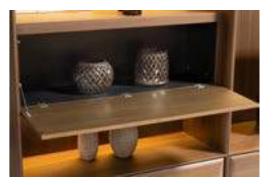

## \_WALL UNITS

- **156** \_ ERA
- 162 \_ ERA BOOKCASE
- 164 \_ EDESSA
- 170 \_ EDESSA BOOKCASE
- **172** \_ ODEON
- 176 \_ ODEON BOOKCASE
- 178 \_ ICON
- 180 \_ PIETRA
- 182 \_ NEXT
- 184 \_ OTTO
- 186 \_ LIMA
- 188 \_ AURA
- 190 \_ DIAMOND

Era wall unit consists of 4 different modules. These are shelves, bookshelves, showcases and TV blocks. You can use the module you want in ac- cordance with the intended use and create your own custom field. It turns into a unique and non-repeatable product with its product design in which special wood, metal and stone textures are used.

\_pg.154\_

Tv Block | W 200 - H 180 - D 45 cm Bookshelf | W 200 - H 180 - D 45 cm Showcase | W 120 - H 180 - D 45 cm

Era offers you a range for the living room with innovative features both in its design and development. The highest quality finishes provide modern suggestions for combining units to fit in exactly with the needs os each area.