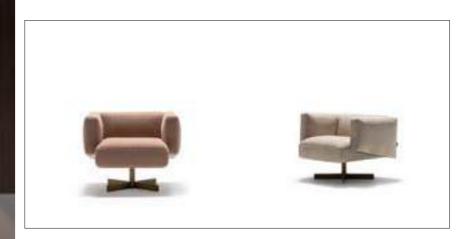

\_pg.80

\_LEMA ARMCHAIR |W 82 - H 106 - D 91 cm

\_LOFT ARMCHAIR |W73-H72-D84cm

\_ODEON ARMCHAIR

\_EDESSA ARMCHAIR | W 90 - H 72 - D 100 cm

\_IRON ARMCHAIR

\_ERA ARMCHAIR

\_NEXT ARMCHAIR | W 75 - H 72 - D 83 cm

\_GAMMA ARMCHAIR |W75-H75-D80cm

\_BREA ARMCHAIR |W75-H72-D83cm

\_OPERA ARMCHAIR