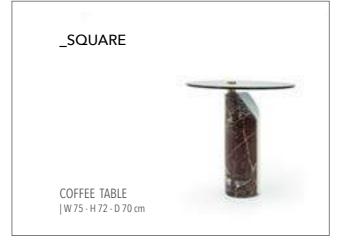

### \_ODEON DINING ROOM

# INSPIRATION FROM THE NATURE

Odeon is a collection with rounded lines with the best materials. All the materials used were specially produced to be free from artificiality and in harmony with each other. Odeon series is designed with glass details. "Bronz glass" is used, which provides a whole with wood. In order to preserve the naturalness of the product, the most special walnut and oak veneers have been selected.

Console | W 240 - H 85 - D 51 • Table | W 230 / 278 - H 82 - D 100 • Chair | W 61 - H 88 - D 57 cm

\_pg.109\_

Odeon, which has the perfect harmony of natural stone and wood. Its design that make your room timeless by a sense of history and a piece of the future.