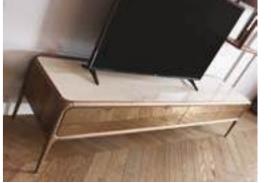

Bottom| W 270 - H 55 - D 50 cm Top| W 120 - H 120 - D 32 cm

Bottom| W 307 - H 40 - D 50 cm Top| W 203 - H 106 - D 30 cm