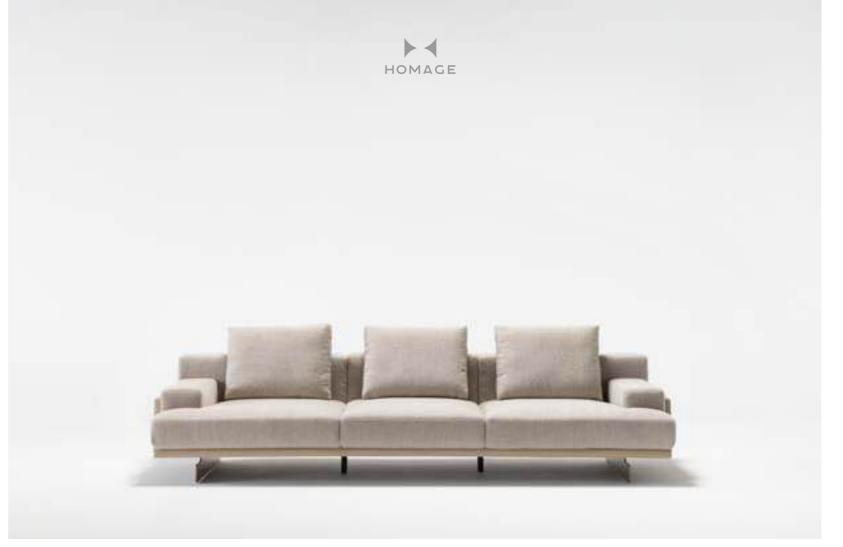

\_EDESSA SOFA SET

CENTRAL MODUL | W166 - H 79 - D 118 cm

4 SEATER WITH ARM & FLAP | W297 - H 79 - D 118 cm

\_Edessa sofa set

THE DOORS OF YOUR
PRIVATE HOMES. ODEO HAS
A LIVELY, BEAUTIFUL, INTELLIGENT,
PRACTICAL, SPECIAL DESIGN, FUTURISTIC,
SPARKLING, SEDUCTIVE AND UNIQUE SPIRIT. IT
HAS BEEN PRESENTED TO YOU TO GIVE YOU IDEAS,
DESIRES. THANKS TO ODEON, YOU CAN FULFILL
YOUR WISH WHENEVER YOU WANT. WHATEVER
YOUR ROOM PLAN, WHATEVER SQUARE METER
YOU HAVE, ODEON HAS BEEN DEVELOPED
TO MAKE EVERY DAY EASIER. IT WAS DESIGNED FROM INSPIRATION FROM
THE SPLENDOR OF
NATURE.