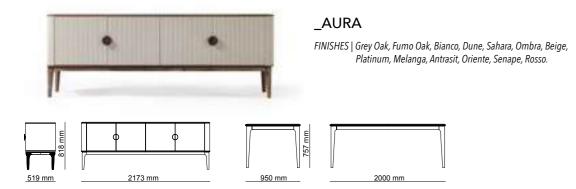

# COMFORTABLE & PEACEFUL LIVING AREA

Round wooden handles were used in the product that naturalness and modernity came together. Also produced using wooden legs and striped design, Aura offers a warmer and more intimate living space with its retro modern design.

#### RETRO MODERN DESIGN

Round wooden handles were used in the product that naturalness and modernity came together. Also produced using wooden legs and striped design, Aura offers a warmer and more intimate living space with its retro modern design.

#### COMFORTABLE & PEACEFUL LIVING AREA

Round wooden handles were used in the product that naturalness and modernity came together. Also produced using wooden legs and striped design, Aura offers a warmer and more intimate living space with its retro modern design.

Wardrobe |W 270 -H 230 - D 69 cm Bed |W 198 -H 110 - D225 cm Dresser |W 130 - H 92 - D 50 cm Nightstand |W 70 - H 60 - D 45 cm