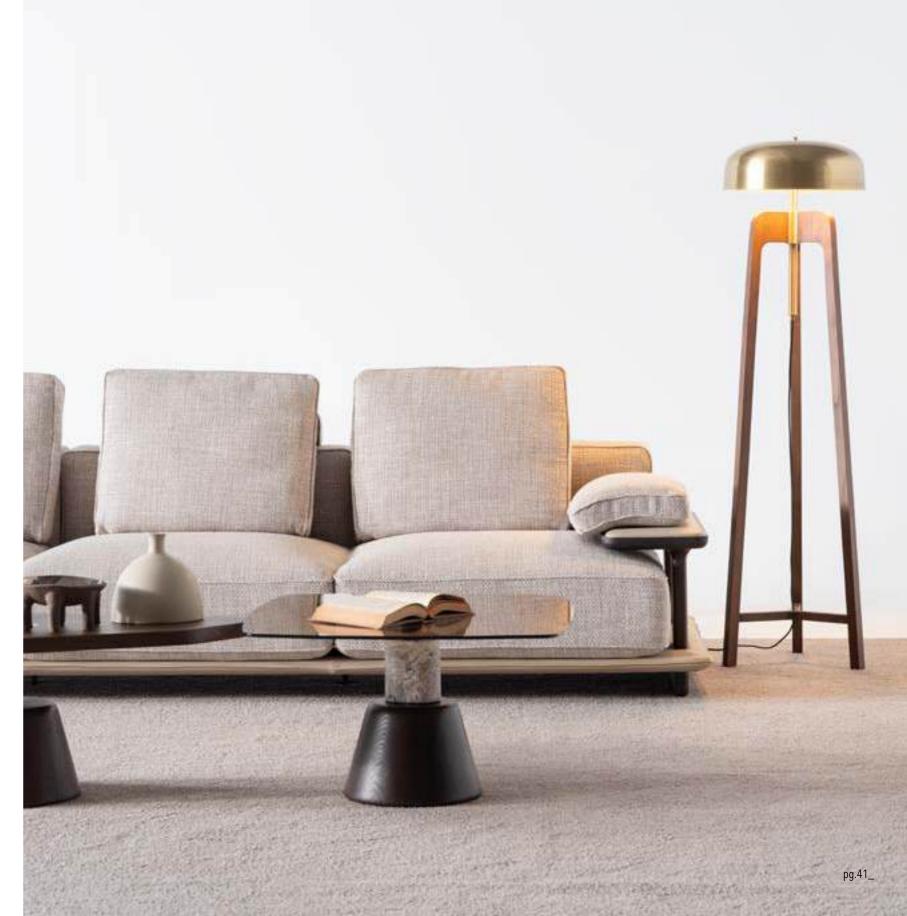

\_DIAMOND SOFA SET

Diamond Sofa, which has wood and soft details, takes your comfort one step further with goose down pillows.

Also, the bar section, which has a wooden design, adds a rich look to the product and offers you storage space.

3' | W 240 - H 71 - D 90 cm 2' | W 210 - H 71 - D 90 cm 1' | W 120 - H 71 - D 90 cm

A MODUL | W 200 - H 71 - D 90 cm B MODUL | W 195 - H 71 - D 90 cm C MODUL | W 200 - H 71 - D 90 cm D MODUL | W 200 - H 71 - D 90 cm E MODUL | W 135 - H 71 - D 90 cm F MODUL | W 115 - H 71 - D 90 cm G MODUL | W 111 - H 71 - D 90 cm K MODUL | W 170 - H 71 - D 90 cm