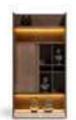

## \_WALL UNITS

- **156** \_ ERA
- 162 \_ ERA BOOKCASE
- 164 \_ EDESSA
- 170 \_ EDESSA BOOKCASE
- **172** \_ ODEON
- 176 \_ ODEON BOOKCASE
- 178 \_ ICON
- 180 \_ PIETRA
- 182 \_ NEXT
- 184 \_ OTTO
- 186 \_ LIMA
- 188 \_ AURA
- 190 \_ DIAMOND

Era wall unit consists of 4 different modules. These are shelves, bookshelves, showcases and TV blocks. You can use the module you want in ac- cordance with the intended use and create your own custom field. It turns into a unique and non-repeatable product with its product design in which special wood, metal and stone textures are used.

\_pg.154\_

Tv Block | W 200 - H 180 - D 45 cm Bookshelf | W 200 - H 180 - D 45 cm Showcase | W 120 - H 180 - D 45 cm

Era offers you a range for the living room with innovative features both in its design and development. The highest quality finishes provide modern suggestions for combining units to fit in exactly with the needs os each area.