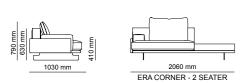

\_ERA SOFA SET

Era offers open elements with which to create chaises longues or poufs that can be arranged alongside the composition or used as free-standing elements, also for the centre of the room. The conjoining rectangular or trapezoidal elements feature innovative wood trays on which to place all kinds of objects.

\_pg.14

Era is a system of modular sofas featuring rigorous shapes. A design marked by geometrical lines, based on mix & match modular elements that came together in linear, angular compositions or with the addition of hanging trapezoidal or rectangular elements in unusual and highly appealing configurations.