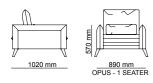

3' | W 245 - H 75 - D 95 • 1' | W 102 - H 75 - D 95 cm

ROOMS
TRANSFORMED BY
TIME THAT STILL EXPRESS
THEIR EXCEPTIONAL ARCHITECTURAL
VALUE, BECOMING TRUE "CONTAINERS
OF BEAUTY". FURNISHINGS IN PERFECT
HARMONY WITH THE PAST AND THE PRESENT,
THAT TELL STORIES AND EXPRESS EMOTION. THE
WATCHWORD FOR THIS DREAMLIKE ITINERARY
IS ELEGANCE. EXACTLY LIKE OPUS, GIVING NEW
MEANINGS TO YOUR LIFE, BRINGING YOUR HOME
TOGETHER WITH LIGHT OF GRACE AND
ELEGANCE. OPUS WAS DESIGNED BY
INSPIRATION FROM THE MAGNI-

FIENCE OF NATURE.

\_OPUS SOFA SET

# PERFECT BLEND OF COMFORT& TECHNOLOGY

Opus, which comfort is at the forefront, has a geometric design. Thanks to its special back and arm mechanism, it offers you a wider sitting area.

Special matte metal legs provide a perfect composition. Opus proves itself to you in every way.

Opus. Design and style are important for ones who know what to want. But comfort is important as well... So we designed a special product for you considering all your needs. You can easily create more qualified ambiance for your home thanks to details that facilitates your life.

85 cm | W 85 - H 87 - D 100 • Corner' | W 100 - H 87 - D 100 • 2' | W 170 - H 87 - D 100 • 3' | W 205 - H 87 - D 100 cm

\_pg.69\_

FEELING
COMFORTABLE AT
HOME IS EVERYBODY'S DESIRE
SO IN ORDER TO GET THAT SENSE FOR
YOU WE ARE CIVING UTMOST ATTENTION
TO YOUR FURNITURES DESIGN, FUNCTION AND
THEIR COLOR. THE PERFECT SYNTHESIS BETWEEN
DESIGN CONTENT AND STRUCTURAL SOLIDITY. OTTO
EPITOMISES THE WARMTH OF YESTERDAY'S DESIGN
EXPRESSED IN THE LANGUAGE OF TODAY.
IT OFFERS PURE FORMS, FREE FROM EXCESSIVE DECORATIVE ELEMENTS, IN WHICH
PRACTICALITY IS THE PREVALENT
FEATURE. OTTO HAS TRULY
EYE-CATCHING STYLE.