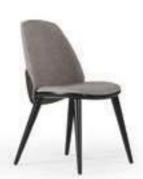

#### \_Chairs

\_ERA CHAIR | W 54 - H 67 - D 41 cm

\_ODEON CHAIR |W 61 - H 88 - D 57 cm

\_ICON CHAIR |W 43 - H 90 - D 45 cm

\_**LIMA** CHAIR |W 43 · H 90 · D 45 cm

\_OTTO CHAIR |W 50 - H 85 - D 55 cm