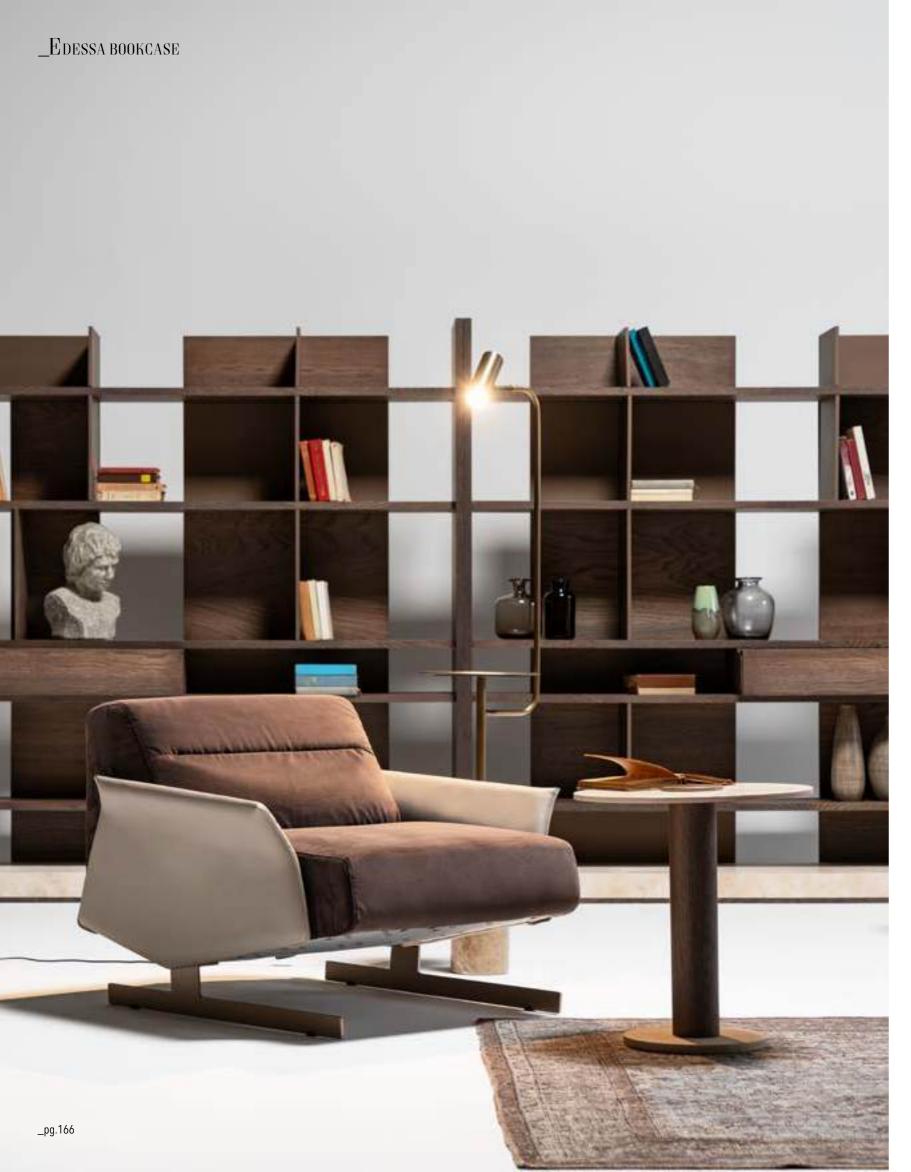

Bookcase | W 180 - H 155 - D 42 cm

EDESSA WALL UNIT is a new research chapter in what are known to-day as modular wall-systems. EDESSA's compositional freedom is further extended at the top by open bookshelves, display units of varying heights, with either Pewter or Copper metallic finishes, for precious ornaments, pictures or mementos. The compositional system is open-ended and can be expanded by using different finishes, to be mixed and matched at will. The modular EDESSA WALL UNIT system is constantly evolving, with innovative features that refresh and broaden its infinite uses.

Tv Block | W 275 - H 180 - D 45 cm

Shelf Right | W 100 - H 180 - D 45 cm

Edessa Bookcase is constantly evolving, with innovative features that refresh and broaden its infinite uses.

Bookcase | W 175 - H 192 - D 45 cm