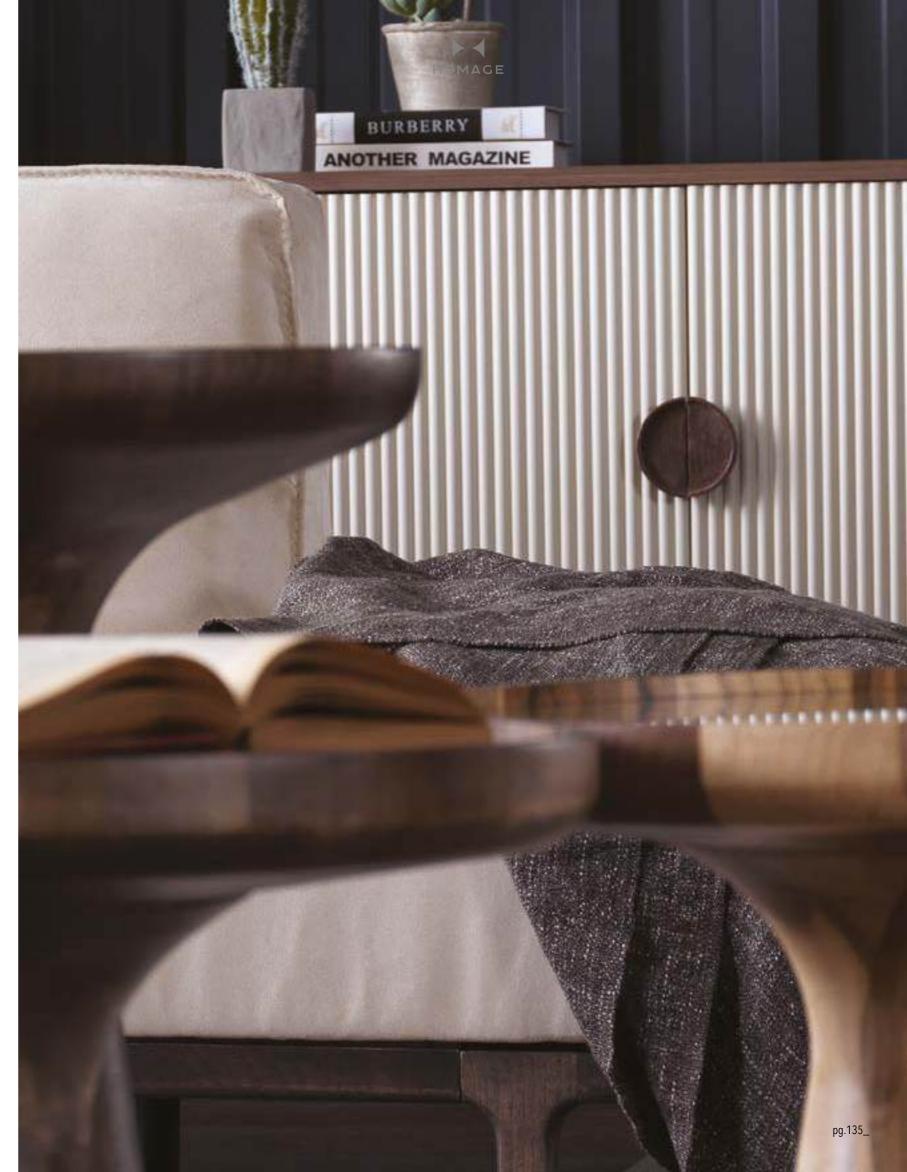

Console | W 228 - H 80 - D 53 • Table | W 220 - H 75 - D 90 • Chair | W 45 - H 90 - D 45 cm

\_pg.132

Moments in life, that when captured take on shape and meaning. Materials that are exalted in their most perfect form. Every detail speaks of atmospheres and personalities. Like a story: the summary of a tale told through a series of objects that represent Aura, its philosophy and its creative spirit, and where the thread running through all this is always tied to the evolution and excitement we find in special places like your home.

Console | W 230 - H 83 - D 50 • Table | W 200 - H 75 - D 90 • Chair | W 43 - H 90 - D 45 cm

pg.139\_

# COMFORTABLE & PEACEFUL LIVING AREA

Round wooden handles were used in the product that naturalness and modernity came together. Also produced using wooden legs and striped design, Aura offers a warmer and more intimate living space with its retro modern design.