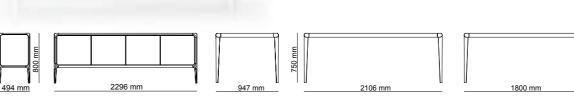

\_ERA SOFA SET

Era offers open elements with which to create chaises longues or poufs that can be arranged alongside the composition or used as free-standing elements, also for the centre of the room. The conjoining rectangular or trapezoidal elements feature innovative wood trays on which to place all kinds of objects.

\_pg.14

Era is a system of modular sofas featuring rigorous shapes. A design marked by geometrical lines, based on mix & match modular elements that came together in linear, angular compositions or with the addition of hanging trapezoidal or rectangular elements in unusual and highly appealing configurations.

2' WITH TABLE | W 206 - H 79 - D 103 cm

1' | W125 - H 79 - D 103 cm

3' | W226 - H 79 - D 103 cm

\_pg.16

LIGHT IS INHERENT FOR SOME. THEY DON'T MAKE AN EFFORT TO LOOK DIF-FERENT, MAGNIFICENT; BE-CAUSE THEY ARE NATURAL BORN DIFFERENT, EVERY WHERE YOU LOOK AT YOU CAN SEE THEM. LIKE A STAR CROWNING THE SKY IN THE NIGHTS, A DEW-DROP ADORNING A LEAF OR LIKE THE HEART OF A PRECIOUS DIAMOND. THEY GIVE A QUITE DIFFERENT MEANING TO GRACE. Exactly like edessa, GIVING NEW MEANINGS TO YOUR LIFE, BRINGING YOUR HOME TOGETHER WITH LIGHT OF GRACE AND ELEGANCE. EDESSA WAS DESIGNED BY INSPIRATION FROM THE MACNIFIENCE OF NATURE.