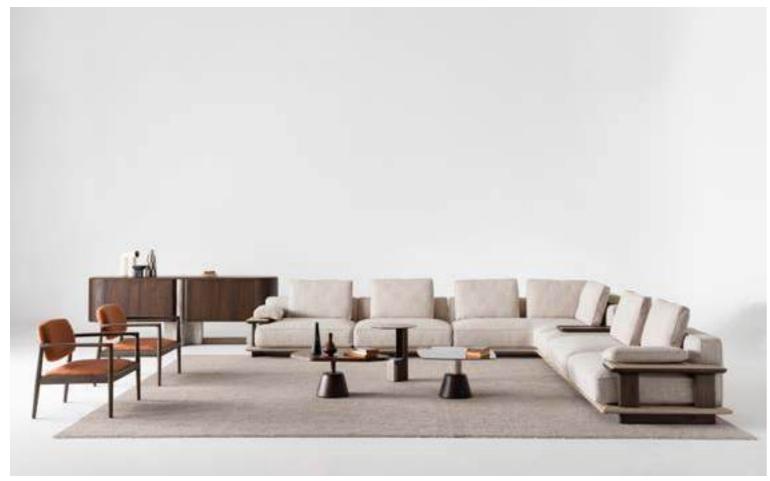

\_ERA SOFA SET

Era offers open elements with which to create chaises longues or poufs that can be arranged alongside the composition or used as free-standing elements, also for the centre of the room. The conjoining rectangular or trapezoidal elements feature innovative wood trays on which to place all kinds of objects.

\_pg.14

Era is a system of modular sofas featuring rigorous shapes. A design marked by geometrical lines, based on mix & match modular elements that came together in linear, angular compositions or with the addition of hanging trapezoidal or rectangular elements in unusual and highly appealing configurations.