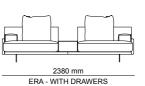

\_ERA SOFA SET

Era offers open elements with which to create chaises longues or poufs that can be arranged alongside the composition or used as free-standing elements, also for the centre of the room. The conjoining rectangular or trapezoidal elements feature innovative wood trays on which to place all kinds of objects.

\_pg.14

Era is a system of modular sofas featuring rigorous shapes. A design marked by geometrical lines, based on mix & match modular elements that came together in linear, angular compositions or with the addition of hanging trapezoidal or rectangular elements in unusual and highly appealing configurations.