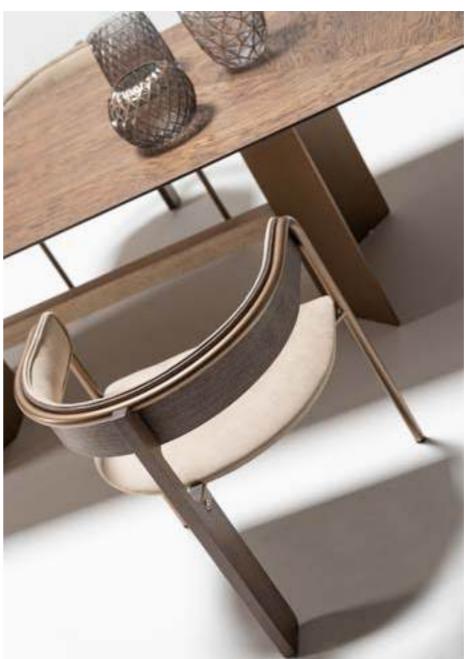

material : glass / stone

material : glass / thermo

material : thermo / thermo

\_pg.96

\_EDESSA DINING ROOM

Console | W 230 - H 80 - D 45 • Table | W 250 - H 75 - D 110 • Chair | W 54 - H 67 - D 41 cm

\_Edessa dining room

\_EDESSA SOFA SET

CENTRAL MODUL | W166 - H 79 - D 118 cm

4 SEATER WITH ARM & FLAP | W297 - H 79 - D 118 cm

\_Edessa sofa set

THE DOORS OF YOUR
PRIVATE HOMES. ODEO HAS
A LIVELY, BEAUTIFUL, INTELLIGENT,
PRACTICAL, SPECIAL DESIGN, FUTURISTIC,
SPARKLING, SEDUCTIVE AND UNIQUE SPIRIT. IT
HAS BEEN PRESENTED TO YOU TO GIVE YOU IDEAS,
DESIRES. THANKS TO ODEON, YOU CAN FULFILL
YOUR WISH WHENEVER YOU WANT. WHATEVER
YOUR ROOM PLAN, WHATEVER SQUARE METER
YOU HAVE, ODEON HAS BEEN DEVELOPED
TO MAKE EVERY DAY EASIER. IT WAS DESIGNED FROM INSPIRATION FROM
THE SPLENDOR OF
NATURE.