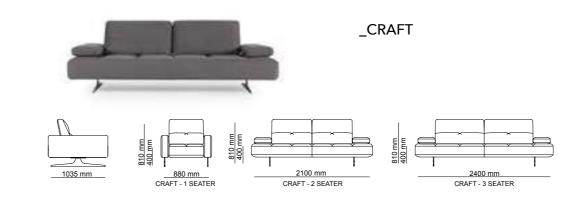

\_ CRAFT SOFA SET

3' | W 240 - H 85 - D 104 • 2' | W 210 - H 85 - D 104 • 1' | W 98 - H 85 - D 104 cm

# FOCUS ON THE ESSENTIAL

Get rid of the excess in your life and focus on the essential. Craft, which is a more comfortable seating area with its special back and arm mechanism, takes your room out of being messy and tiring with its balanced design.

Metal legs add a modern and minimalist look to the product.

 $85\,cm\,|\,W\,85\,-\,H\,85\,-\,D\,104\,\bullet\,Corner\,|\,W\,104\,-\,H\,85\,-\,D\,104\,\bullet\,3'\,|\,W\,205\,-\,H\,85\,-\,D\,104\,\bullet\,2'\,|\,W\,145\,-\,H\,85\,-\,D\,104\,cm$ 