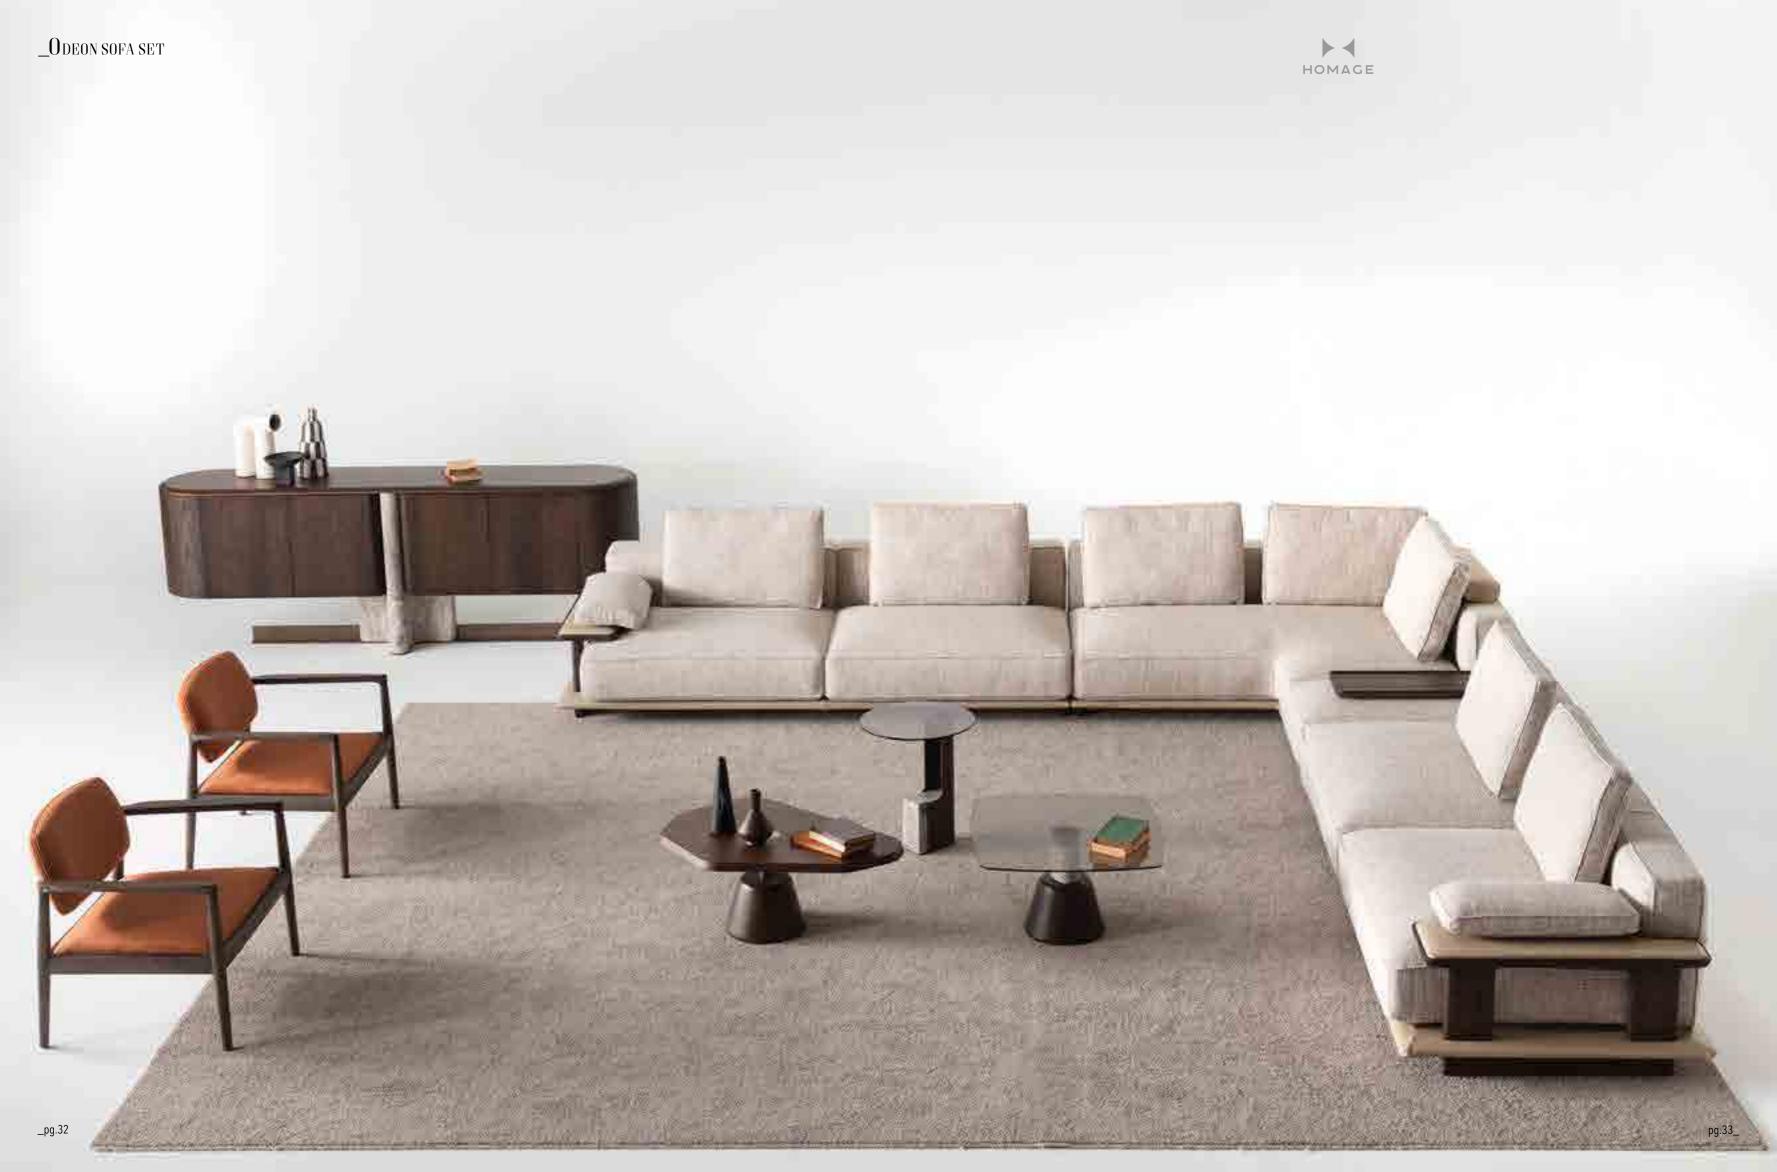

### \_ODEON SOFA SET

A MODUL | W 235 - H 75 - D 100 cm B MODUL | W 190 - H 75 - D 100 cm CORNER MODUL | W 150 - H 75 - D 100 cm CENTER MODUL | W 40 - H 15 - D 60 cm

**A MODULE 235 with ARM |** W 235 - H 75 - D 100 cm

Odeon sofa, a unique design in which the most beatiful fabrics combine with an excellent craftmanship. The best place that you can spend time only with yourself and your loved people within the daily chaos.