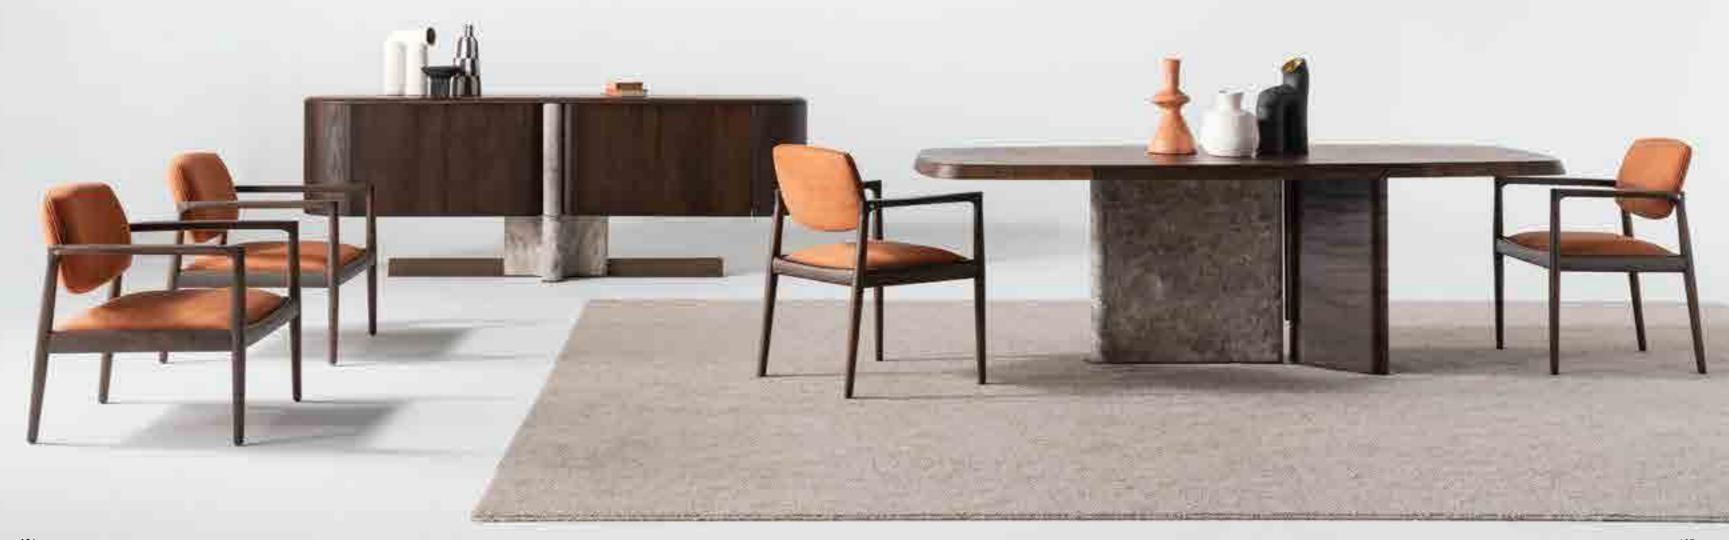

### \_ODEON DINING ROOM

# INSPIRATION FROM THE NATURE

Odeon is a collection with rounded lines with the best materials. All the materials used were specially produced to be free from artificiality and in harmony with each other. Odeon series is designed with glass details. "Bronz glass" is used, which provides a whole with wood. In order to preserve the naturalness of the product, the most special walnut and oak veneers have been selected.

Console | W 240 - H 85 - D 51 • Table | W 230 / 278 - H 82 - D 100 • Chair | W 61 - H 88 - D 57 cm

\_pg.109\_

Odeon, which has the perfect harmony of natural stone and wood. Its design that make your room timeless by a sense of history and a piece of the future.