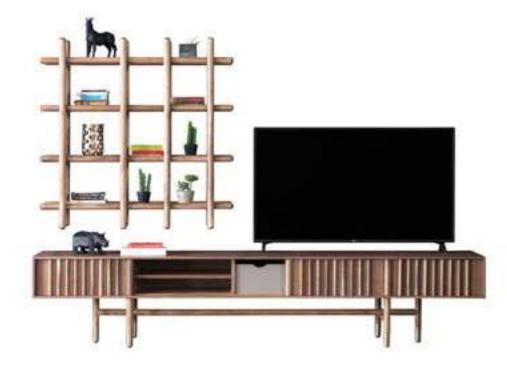

## \_WALL UNITS

- **156** \_ ERA
- 162 \_ ERA BOOKCASE
- 164 \_ EDESSA
- 170 \_ EDESSA BOOKCASE
- **172** \_ ODEON
- 176 \_ ODEON BOOKCASE
- 178 \_ ICON
- 180 \_ PIETRA
- 182 \_ NEXT
- 184 \_ OTTO
- 186 \_ LIMA
- 188 \_ AURA
- 190 \_ DIAMOND

Bottom| W 270 - H 55 - D 50 cm Top| W 120 - H 120 - D 32 cm

Bottom| W 307 - H 40 - D 50 cm Top| W 203 - H 106 - D 30 cm