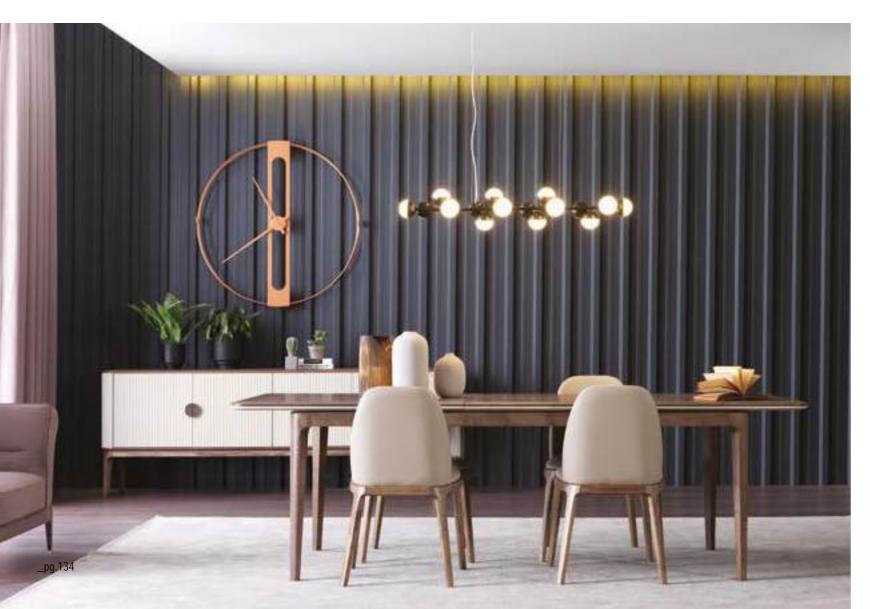

Console | W 228 - H 80 - D 53 • Table | W 220 - H 75 - D 90 • Chair | W 45 - H 90 - D 45 cm

\_pg.132

Moments in life, that when captured take on shape and meaning. Materials that are exalted in their most perfect form. Every detail speaks of atmospheres and personalities. Like a story: the summary of a tale told through a series of objects that represent Aura, its philosophy and its creative spirit, and where the thread running through all this is always tied to the evolution and excitement we find in special places like your home.

Console | W 230 - H 83 - D 50 • Table | W 200 - H 75 - D 90 • Chair | W 43 - H 90 - D 45 cm

pg.139\_

# COMFORTABLE & PEACEFUL LIVING AREA

Round wooden handles were used in the product that naturalness and modernity came together. Also produced using wooden legs and striped design, Aura offers a warmer and more intimate living space with its retro modern design.