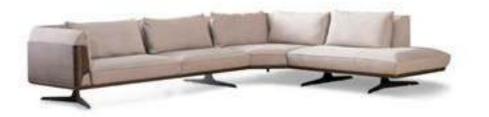

CAM

\_GAMMA SOFA SET

Gamma sofa, which has special design with wooden frame and wooden papel, is a product with the richest materials in the industry. In addition to the design in the triangle of wood, metal and goose feathers, it provides you with comfort.

# EXCELLENT HARMONY OF WOOD&FABRIC

Gamma sofa, which has special design with wooden frame and wooden papel, is a product with the richest materials in the industry. In addition to the design in the triangle of wood, metal and goose feathers, it provides you with comfort.

Corner | W 122 - H 72 - D 122 cm

THE LIVING ROOM HAS A SIGNIFICANT PLACE IN HUMAN LIFE. HAVING A WIDE RANGE OF FURNI-TURE CHOICES , PEOPLE ARE MADE TO BE COM-FORTABLE AND PEACEFUL MANNER BASED ON THEIR USE. WE NEED A SOFA SET WHICH ALWAYS RE-LAXED, COMFORTABLE, SHOULD BE DURABLE AND SHOULD MEET THE VALUE. ICON OFFERS LIVING SPACES WHERE EVERY DETAIL IS METIC-ULOUSLY PLANNED FOR THE COMFORT OF LIFE, WHERE UNNECESSARY ITEMS ARE NOT INCLUD-ED AND DISORDER IS NOT INCLUDED IN YOUR DAILY LIFE.