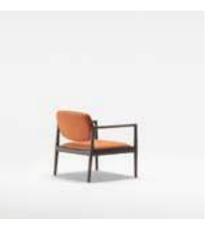

\_pg.80

\_LEMA ARMCHAIR |W 82 - H 106 - D 91 cm

\_LOFT ARMCHAIR |W73-H72-D84cm

\_ODEON ARMCHAIR

\_EDESSA ARMCHAIR | W 90 - H 72 - D 100 cm

\_IRON ARMCHAIR

\_ERA ARMCHAIR

\_NEXT ARMCHAIR | W 75 - H 72 - D 83 cm

\_GAMMA ARMCHAIR |W75-H75-D80cm

\_BREA ARMCHAIR |W75-H72-D83cm

\_OPERA ARMCHAIR