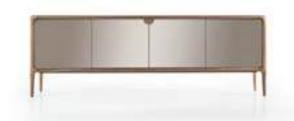

\_ICON DINING ROOM

I con Dining Room hides all the glitter of the city with its ceramic and bronze coating details. The product, in which walnut wood is used, also has a touch cover system. In this way, it offers a minimal design.

Console | W 230 - H 80 - D 50 • Table | W 210 - H 75 - D 90 • Chair | W 43 - H 90 - D 45 cm

For those who go on A JOURNEY TO REACH EXCELLENCE. THERE IS NO DIFFUCULTY.FOR THEM ,EVERY TAKEN STEP MEANS DISCOVERING NEW BEAUTIES. SEEING THE WORLD FROM ANOTHER WINDOW AND EXPERIENCE EMOTIONS WHICH WAS NOT FELT BEFORE. WHEN AESTHETIC AND COMFORT ARE IN QUESTION, YOUR DREAMS ARE UNLIMITED. AN ELEGANT RESULT IS OBTAINED WITH THE ADMIRABLE AESTHETIC AND REASONED FUNCTIONALITY.