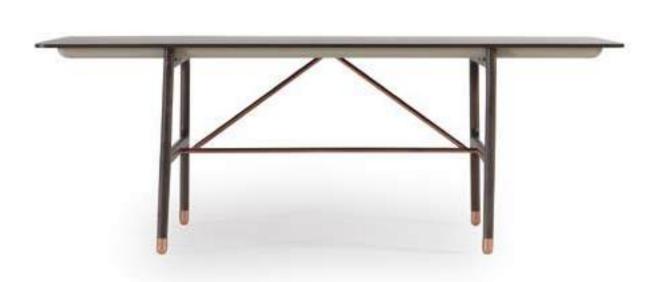

\_ERA DINING ROOM

Console | W 240 - H 82 - D 45 • Table | W 223 - H 76 - D 110 • Chair | W 54 - H 67 - D 41 cm

\_Era dining room

Era table, which has solid and characteristic features, is very rich to offer a range of options in the form of bottom table and leg with is specially designed assembly and production method. Imagine being able to touch thousands of years ago with the fusion glass technique used by Egyptians and Seljuks, as well as wood veneer top table produced with special craftsmanship, each one more special than the other or a travertine marble of your choice. Own an iconic product, not just a table.

The real stone texture, specially prepared for the ERA Series, is one of the elements that highlights the identity of the product. The marble used in ERA has been one of the rare stones with antibacterial properties, high durability and used in historical textures and special works in the past. One of the reasons why we prefer this stone is that it is one of the rare stones that carry the traces of past history.