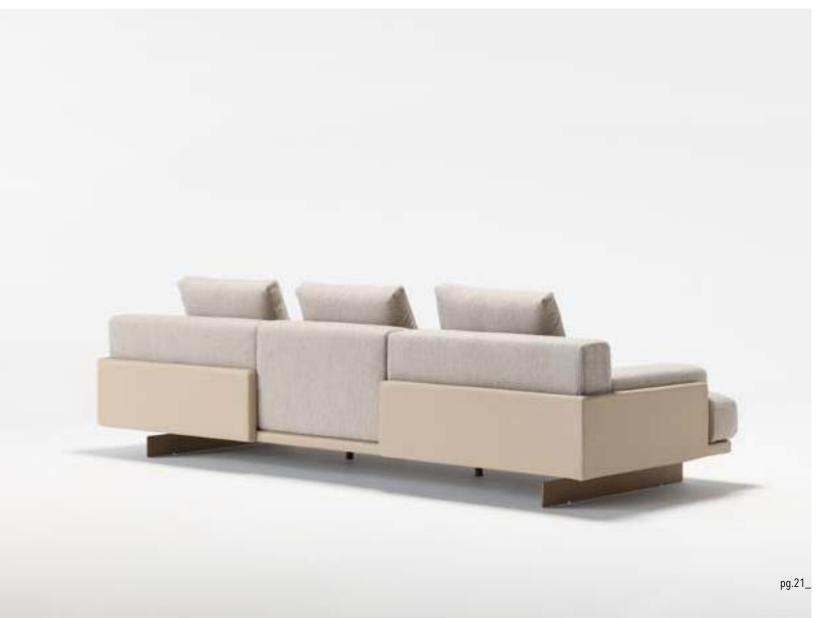

\_EDESSA SOFA SET

CENTRAL MODUL | W166 - H 79 - D 118 cm

4 SEATER WITH ARM & FLAP | W297 - H 79 - D 118 cm

\_Edessa sofa set

THE DOORS OF YOUR
PRIVATE HOMES. ODEO HAS
A LIVELY, BEAUTIFUL, INTELLIGENT,
PRACTICAL, SPECIAL DESIGN, FUTURISTIC,
SPARKLING, SEDUCTIVE AND UNIQUE SPIRIT. IT
HAS BEEN PRESENTED TO YOU TO GIVE YOU IDEAS,
DESIRES. THANKS TO ODEON, YOU CAN FULFILL
YOUR WISH WHENEVER YOU WANT. WHATEVER
YOUR ROOM PLAN, WHATEVER SQUARE METER
YOU HAVE, ODEON HAS BEEN DEVELOPED
TO MAKE EVERY DAY EASIER. IT WAS DESIGNED FROM INSPIRATION FROM
THE SPLENDOR OF
NATURE.