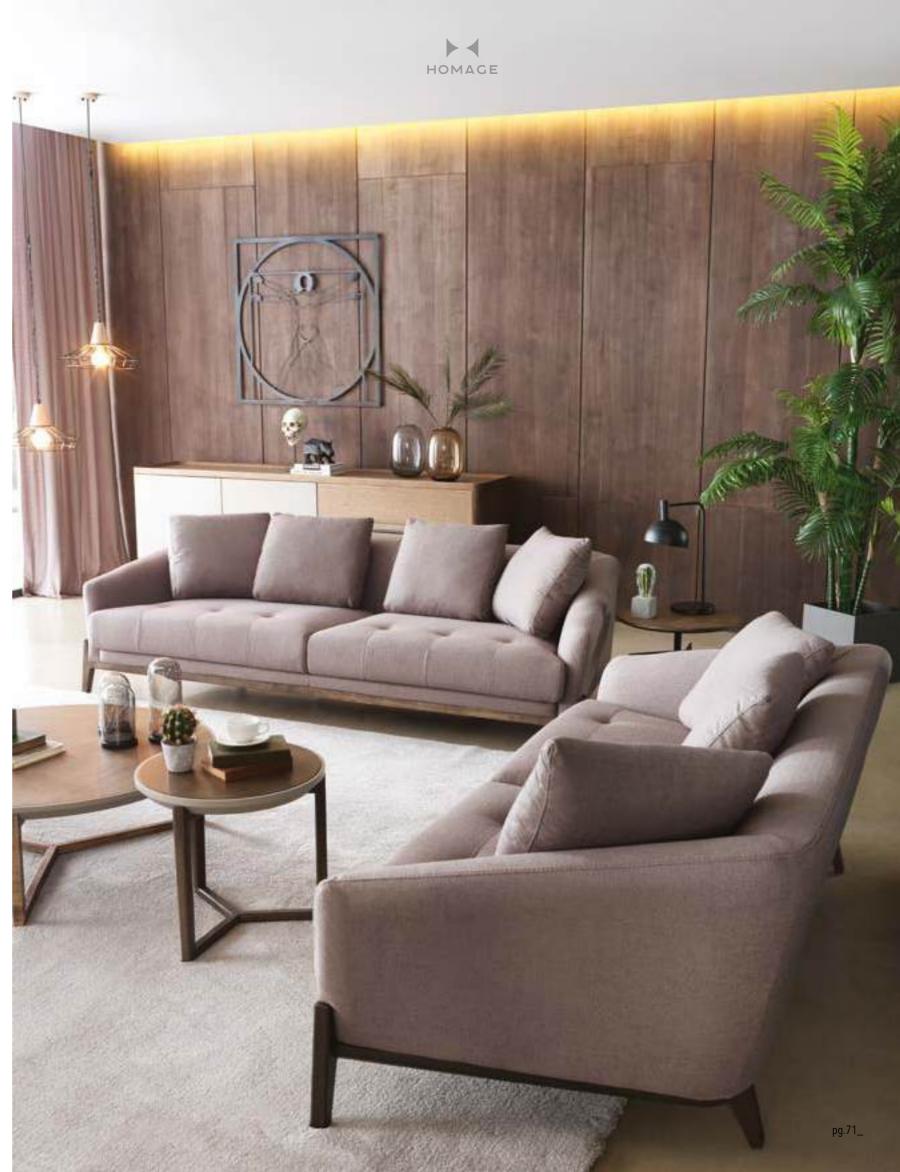

85 cm | W 85 - H 87 - D 100 • Corner' | W 100 - H 87 - D 100 • 2' | W 170 - H 87 - D 100 • 3' | W 205 - H 87 - D 100 cm

\_pg.69\_

FEELING
COMFORTABLE AT
HOME IS EVERYBODY'S DESIRE
SO IN ORDER TO GET THAT SENSE FOR
YOU WE ARE CIVING UTMOST ATTENTION
TO YOUR FURNITURES DESIGN, FUNCTION AND
THEIR COLOR. THE PERFECT SYNTHESIS BETWEEN
DESIGN CONTENT AND STRUCTURAL SOLIDITY. OTTO
EPITOMISES THE WARMTH OF YESTERDAY'S DESIGN
EXPRESSED IN THE LANGUAGE OF TODAY.
IT OFFERS PURE FORMS, FREE FROM EXCESSIVE DECORATIVE ELEMENTS, IN WHICH
PRACTICALITY IS THE PREVALENT
FEATURE. OTTO HAS TRULY
EYE-CATCHING STYLE.

\_OTTO SOFA SET

Otto, the modernized version of Scandinavian design, offers you a comfortable sitting area with its goose feather recline. It promises a comfortable and peaceful living space with its special color options, wooden leg design and modern design.

3' | W 235 - H 71 - D 96 • 2' | W 201 - H 71 - D 96 • 1' | W 112 - H 71 - D 96 cm

\_pg.74

MOMENTS IN LIFE, THAT WHEN CAPTURED TAKE ON SHAPE AND MEAN-ING. MATERIALS THAT ARE EXALTED IN THEIR MOST PERFECT FORM. EVERY DETAIL SPEAKS OF ATMOSPHERES AND PERSONALITIES. LIKE A STORY: THE SUMMARY OF A TALE TOLD THROUGH A SERIES OF OBJECTS THAT REPRESENT CRAFT, ITS PHILOSOPHY AND ITS CREATIVE SPIRIT, AND WHERE THE THREAD RUNNING THROUGH ALL THIS IS ALWAYS TIED TO THE EVOLUTION AND EXCITEMENT WE FIND IN SPECIAL PLACES LIKE