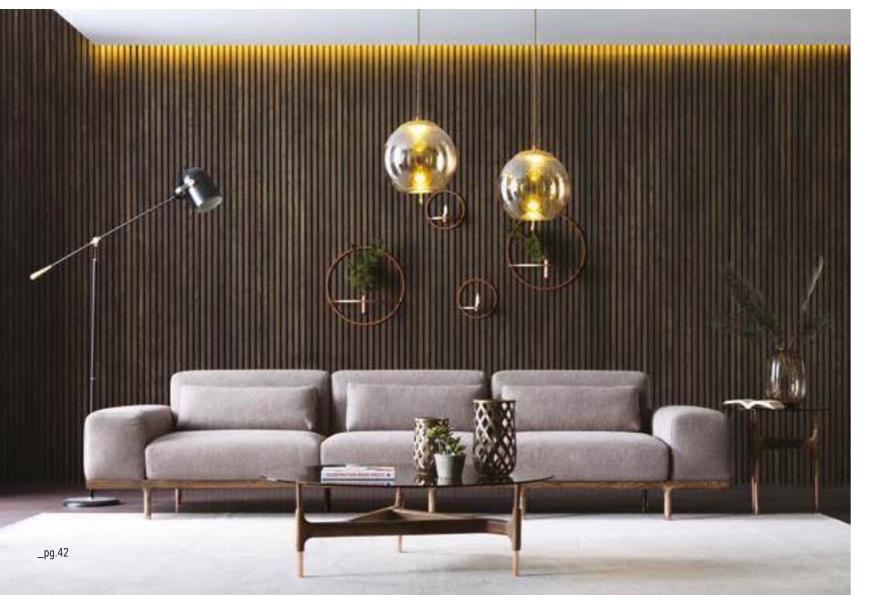

235 with ARM |** W 235 - H 75 - D 100 cm







Odeon sofa, a unique design in which the most beatiful fabrics combine with an excellent craftmanship. The best place that you can spend time only with yourself and your loved people within the daily chaos.







Space evolves, just as WE DO. IT CHANGES OVER TIME, ADJUSTING TO NEW TASTES, NEEDS AND LIFE STYLES. It'S HOW YOU LIVE IT. HOME IS MORE THAN EVER "OUR PLACE", THE PLACE WE WANT TO BE AND FIND OURSELVES. VALUES QUALITY AND HARMONY WITH THE OBJECTS AROUND US ARE MORE THAN EVER IMPORTANT. ALL THIS IS WHAT WE CALL "PERSONAL LIVING", AN ADVANCED CONCEPT OF SPACE THAT IS ABLE TO REFLECT OUR WAY OF BEING, OUR LIVING STYLE DOWN TO THE SMALLEST DETAIL. ALL THIS INSPIRES DIAMOND, TO BE PERSONAL-IZED AND MATCHED TO SUIT



\_DIAMOND SOFA SET











Diamond Sofa, which has wood and soft details, takes your comfort one step further with goose down pillows.

Also, the bar section, which has a wooden design, adds a rich look to the product and offers you storage space.



3' | W 240 - H 71 - D 90 cm 2' | W 210 - H 71 - D 90 cm 1' | W 120 - H 71 - D 90 cm



A MODUL | W 200 - H 71 - D 90 cm B MODUL | W 195 - H 71 - D 90 cm C MODUL | W 200 - H 71 - D 90 cm D MODUL | W 200 - H 71 - D 90 cm E MODUL | W 135 - H 71 - D 90 cm F MODUL | W 115 - H 71 - D 90 cm G MODUL | W 111 - H 71 - D 90 cm K MODUL | W 170 - H 71 - D 90 cm



THE PLACES, WHERE YOU FEEL GOOD, ARE ALSO THE PLACES WHERE YOU WILL SPEND THE MOST TIME.APPROPRIATING YOUR LIVING SPACES AND ENRICHING THEM WITH YOUR PERSONAL PLEASURE AND EXPERIANCE INCREASE THE SENSE OF BELONGI