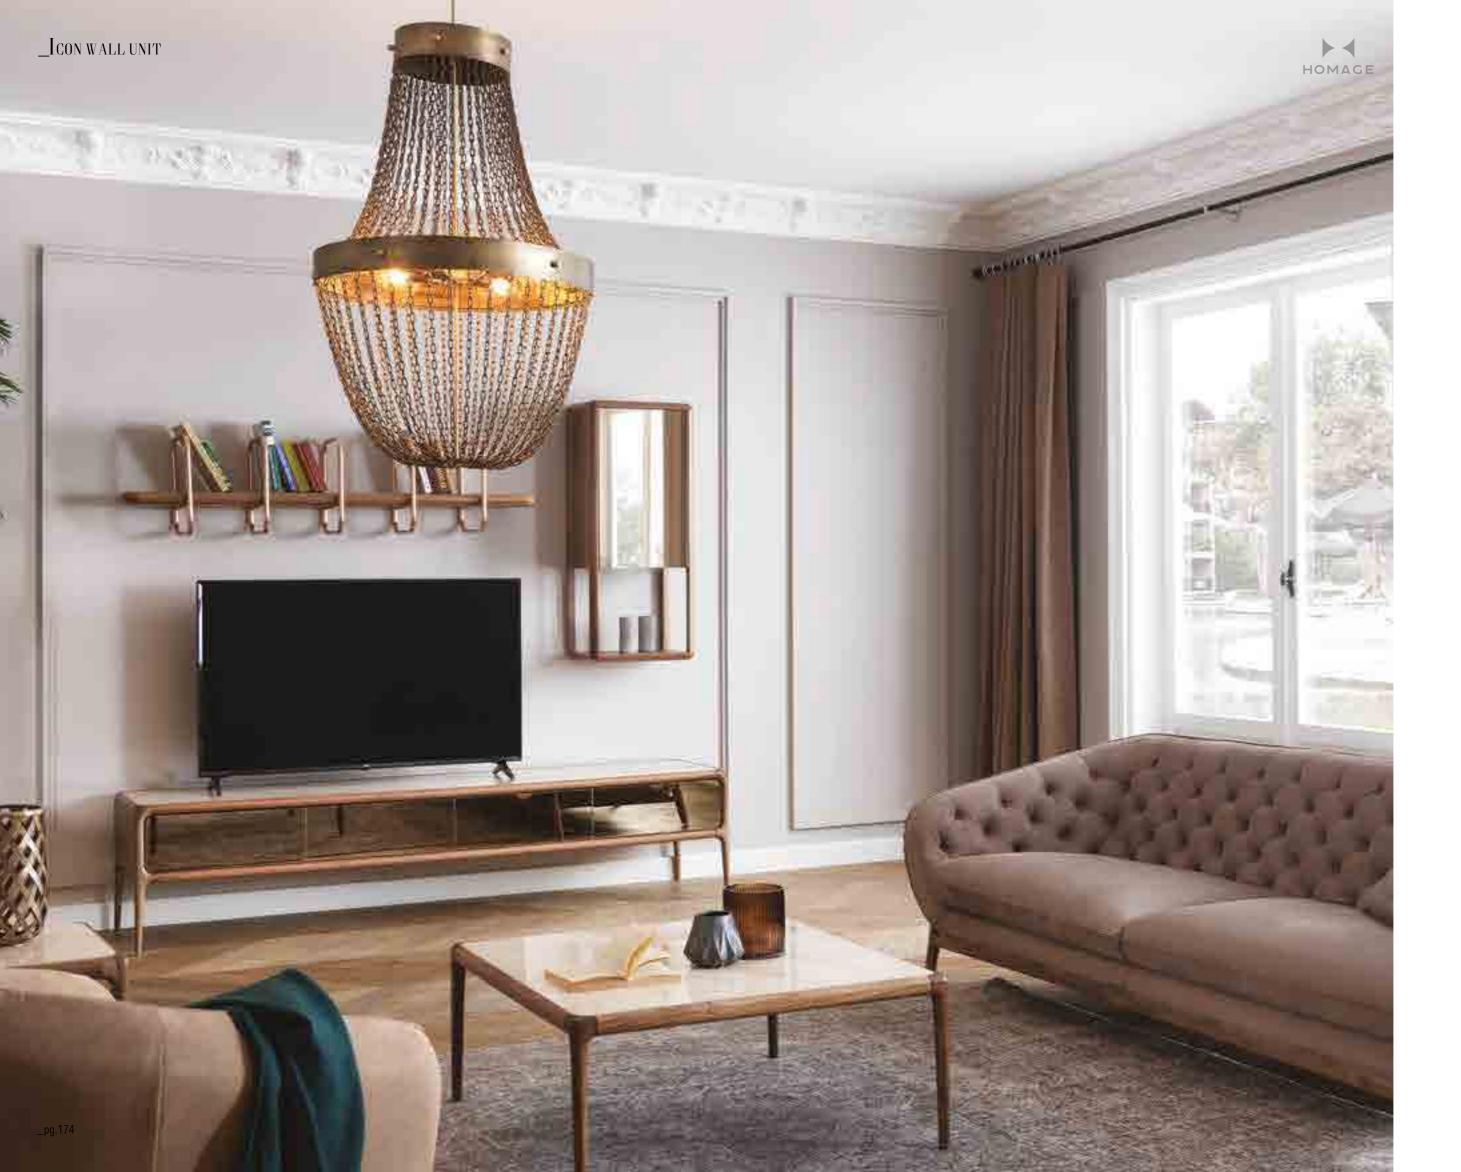

and matched at will. The modular EDESSA WALL UNIT system is constantly evolving, with innovative features that refresh and broaden its infinite uses.







Tv Block | W 275 - H 180 - D 45 cm



Shelf Right | W 100 - H 180 - D 45 cm









Edessa Bookcase is constantly evolving, with innovative features that refresh and broaden its infinite uses.





Bookcase | W 175 - H 192 - D 45 cm







#### LIVELY ENVIRONMENT

Odeon appeals to those whose sense of design favors simplicity.

Antique gold metal details were used in the product, which has elegant lines. Also it adds extra-ordinary function to your living room with its glass shelf.







Wall Panel |W 150 - H 165 - D 56 cm Bottom |W 150 - H 45 - D 56 cm Shelf |W 27 - H 100 - D 8 cm













Bookcase | W 140 - H 180 - D 45 cm





#### INSPIRED BY NATURE

ny of marble and wood. It hides all the glitter of the city with its ceramic and bronze coating details. The product, in which walnut wood is used, also has a touch cover system. In this way, it offers a minimal design.





Bottom | W 230 - H 52 - D 50 cm Top | W 46 - H 106 - D 30 cm Shelf | W 160 - H 40 - D 30 cm

Pietra, in which all natural details are used together, has cubic and rounded lines. The product with aged yellow metal leg details appeals to you from every angle. Invite nature into your living space.



Bottom| W 270 - H 55 - D 50 cm Top| W 120 - H 120 - D 32 cm







# EXCELLENT QUALITY

Next appeals to those whose sense of design favors simplicity. Antique gold metal details were used in the product, which has elegant lines. Also it adds extra-o