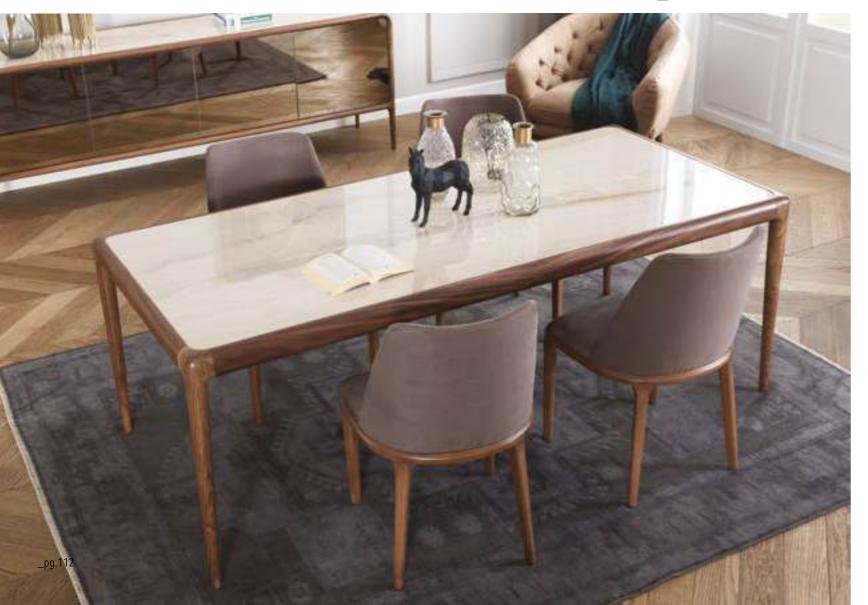

\_pg.111\_

THE LIVING ROOM HAS A SIGNIFICANT PLACE IN HUMAN LIFE . HAVING A WIDE RANGE OF FURNI-TURE CHOICES, PEOPLE ARE MADE TO BE COM-FORTABLE AND PEACEFUL MANNER BASED ON THEIR USE. WE NEED A DINING ROOM SET WHICH ALWAYS RELAXED, COM-FORTABLE, SHOULD BE DURABLE AND SHOULD MEET THE VALUE. ICON OFFERS LIVING SPACES WHERE EVERY DETAIL IS METICULOUSLY PLANNED FOR THE COMFORT OF LIFE, WHERE UNNEC-ESSARY ITEMS ARE NOT INCLUDED AND DISOR-DER IS NOT INCLUDED IN YOUR DAILY LIFE.

\_ICON DINING ROOM

I con Dining Room hides all the glitter of the city with its ceramic and bronze coating details. The product, in which walnut wood is used, also has a touch cover system. In this way, it offers a minimal design.

Console | W 230 - H 80 - D 50 • Table | W 210 - H 75 - D 90 • Chair | W 43 - H 90 - D 45 cm

For those who go on A JOURNEY TO REACH EXCELLENCE. THERE IS NO DIFFUCULTY.FOR THEM ,EVERY TAKEN STEP MEANS DISCOVERING NEW BEAUTIES. SEEING THE WORLD FROM ANOTHER WINDOW AND EXPERIENCE EMOTIONS WHICH WAS NOT FELT BEFORE. WHEN AESTHETIC AND COMFORT ARE IN QUESTION, YOUR DREAMS ARE UNLIMITED. AN ELEGANT RESULT IS OBTAINED WITH THE ADMIRABLE AESTHETIC AND REASONED FUNCTIONALITY.