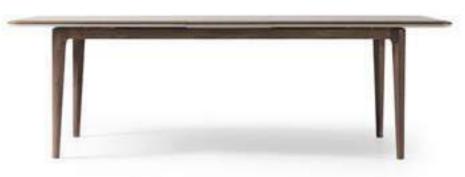

Console | W 228 - H 80 - D 53 • Table | W 220 - H 75 - D 90 • Chair | W 45 - H 90 - D 45 cm

\_pg.132

Moments in life, that when captured take on shape and meaning. Materials that are exalted in their most perfect form. Every detail speaks of atmospheres and personalities. Like a story: the summary of a tale told through a series of objects that represent Aura, its philosophy and its creative spirit, and where the thread running through all this is always tied to the evolution and excitement we find in special places like your home.

# COMFORTABLE & PEACEFUL LIVING AREA

Round wooden handles were used in the product that naturalness and modernity came together. Also produced using wooden legs and striped design, Aura offers a warmer and more intimate living space with its retro modern design.