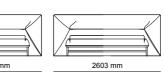

2' WITH TABLE | W 206 - H 79 - D 103 cm

1' | W125 - H 79 - D 103 cm

3' | W226 - H 79 - D 103 cm

\_pg.16

LIGHT IS INHERENT FOR SOME. THEY DON'T MAKE AN EFFORT TO LOOK DIF-FERENT, MAGNIFICENT; BE-CAUSE THEY ARE NATURAL BORN DIFFERENT, EVERY WHERE YOU LOOK AT YOU CAN SEE THEM. LIKE A STAR CROWNING THE SKY IN THE NIGHTS, A DEW-DROP ADORNING A LEAF OR LIKE THE HEART OF A PRECIOUS DIAMOND. THEY GIVE A QUITE DIFFERENT MEANING TO GRACE. Exactly like edessa, GIVING NEW MEANINGS TO YOUR LIFE, BRINGING YOUR HOME TOGETHER WITH LIGHT OF GRACE AND ELEGANCE. EDESSA WAS DESIGNED BY INSPIRATION FROM THE MACNIFIENCE OF NATURE.