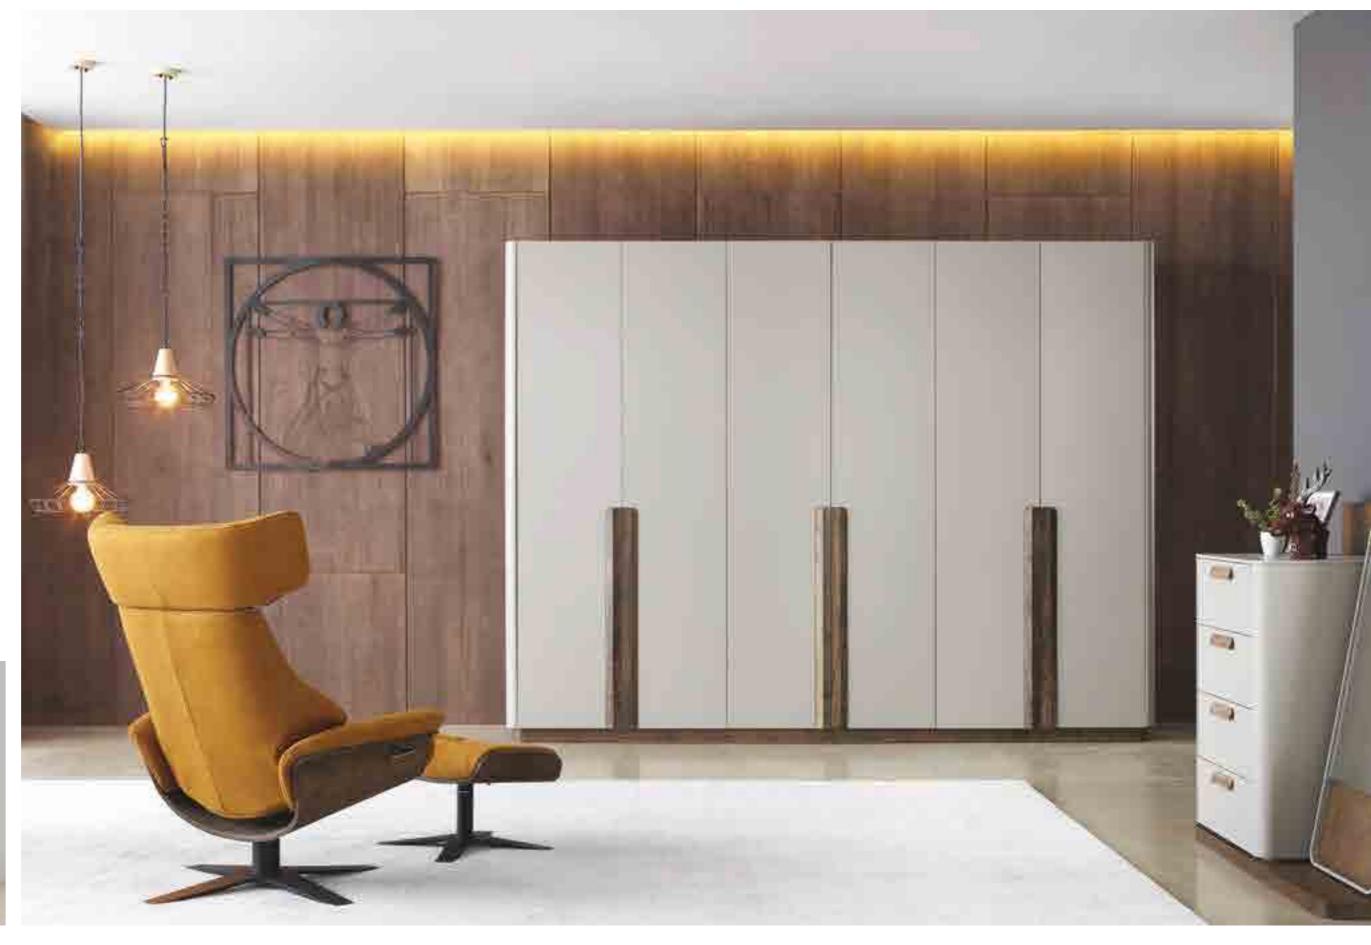

Wardrobe | W 290 - H 220 - D 65 cm Bed | W 160 - H 102 - D 212 cm Dresser | W 125 - H 165 - D 55 cm Nightstand | W 62 - H 45 - D 45 cm

\_pg.231\_

Design, Passion &Technique is sum OF SOLO. PRODUCING OBJECTS MEANS PRODUC-ING IDEAS ABOVE ALL. PRODUCT CONCEPTION IS BASED ON THE PRIN-CIPLE OF INNOVATION AND RESEARCH INTO SHAPES, MATERIALS, BEAUTY AND USEFULNESS.  $Working \ with \ the$ BEST DESIGNERS MEANS ALWAYS LOOKING OUT OF THE WINDOWS OF THE WORLD, IN ORDER TO LOOK AT OBJECTS AND DESIGNS WITH AN OPEN AND CURIOUS MIND. Ex-ACTLY LIKE SOLO DESIGN, GIVING NEW MEANINGS TO YOUR LIFE IS PRIMARY AIM.

\_SOLO BEDROOM

#### INNOVATIVE &ATTRACTIVE CONCEPT

Smooth out extensions, conceived to make their use as easy as possible, every day; strict geometries, young and fresh; wooden structure and veneered walnut top, to remind materials Solo's essential nature.

Wardrobe | W 270 - H 220 - D 65 cm Bed | W 180 - H 85 - D 245 cm Dresser | W 160 - H 155 - D 50 cm Nightstand | W 62 - H 45 - D 45 cm

\_pg.236\_

Rooms TRANS-FORMED BY TIME THAT STILL EXPRESS THEIR EXCEPTIONAL ARCHITECTURAL VALUE, BECOMING TRUE "CONTAINERS OF BEAUTY". FURNISHINGS IN PERFECT HARMONY WITH THE PAST AND THE PRESENT, THAT TELL STORIES AND EXPRESS EMOTION. THE WATCHWORD FOR THIS DREAMLIKE ITINERARY IS ELE-GANCE. EXACTLY LIKE ZEN, GIVING NEW MEANINGS TO YOUR LIFE, BRINGING YOUR HOME TOGETHER WITH LIGHT OF GRACE AND ELECANCE. ZEN WAS DESIGNED BY INSPIRATION FROM THE MACNIFIENCE OF NATURE.