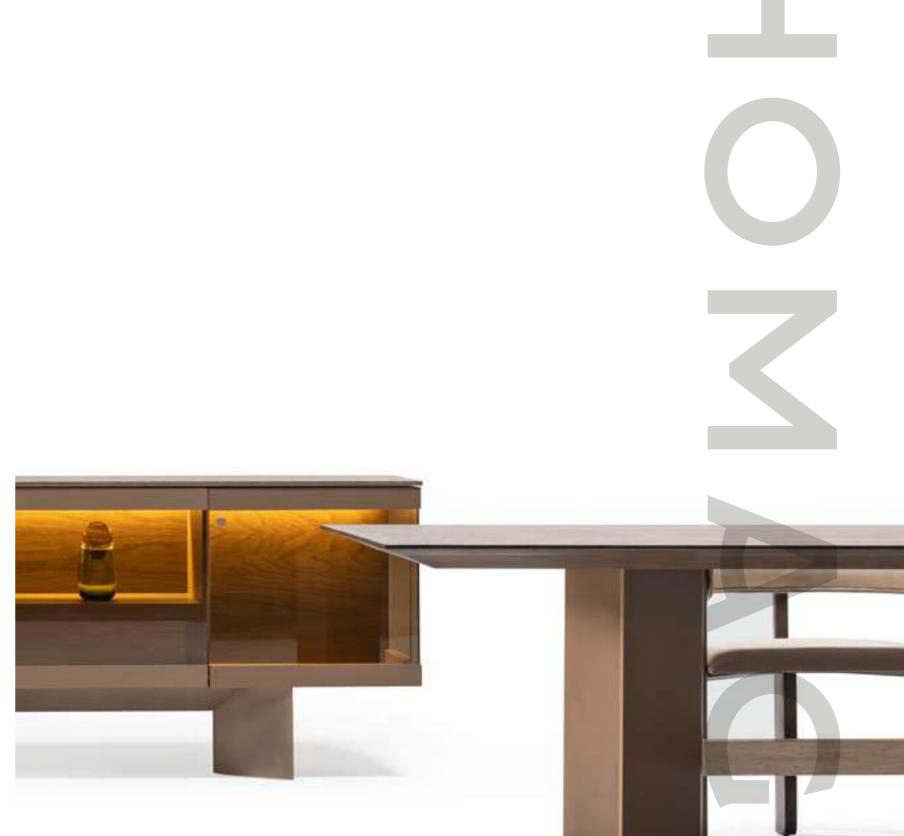

\_ERA DINING ROOM

Console | W 240 - H 82 - D 45 • Table | W 223 - H 76 - D 110 • Chair | W 54 - H 67 - D 41 cm

\_Era dining room

Era table, which has solid and characteristic features, is very rich to offer a range of options in the form of bottom table and leg with is specially designed assembly and production method. Imagine being able to touch thousands of years ago with the fusion glass technique used by Egyptians and Seljuks, as well as wood veneer top table produced with special craftsmanship, each one more special than the other or a travertine marble of your choice. Own an iconic product, not just a table.

The real stone texture, specially prepared for the ERA Series, is one of the elements that highlights the identity of the product. The marble used in ERA has been one of the rare stones with antibacterial properties, high durability and used in historical textures and special works in the past. One of the reasons why we prefer this stone is that it is one of the rare stones that carry the traces of past history.