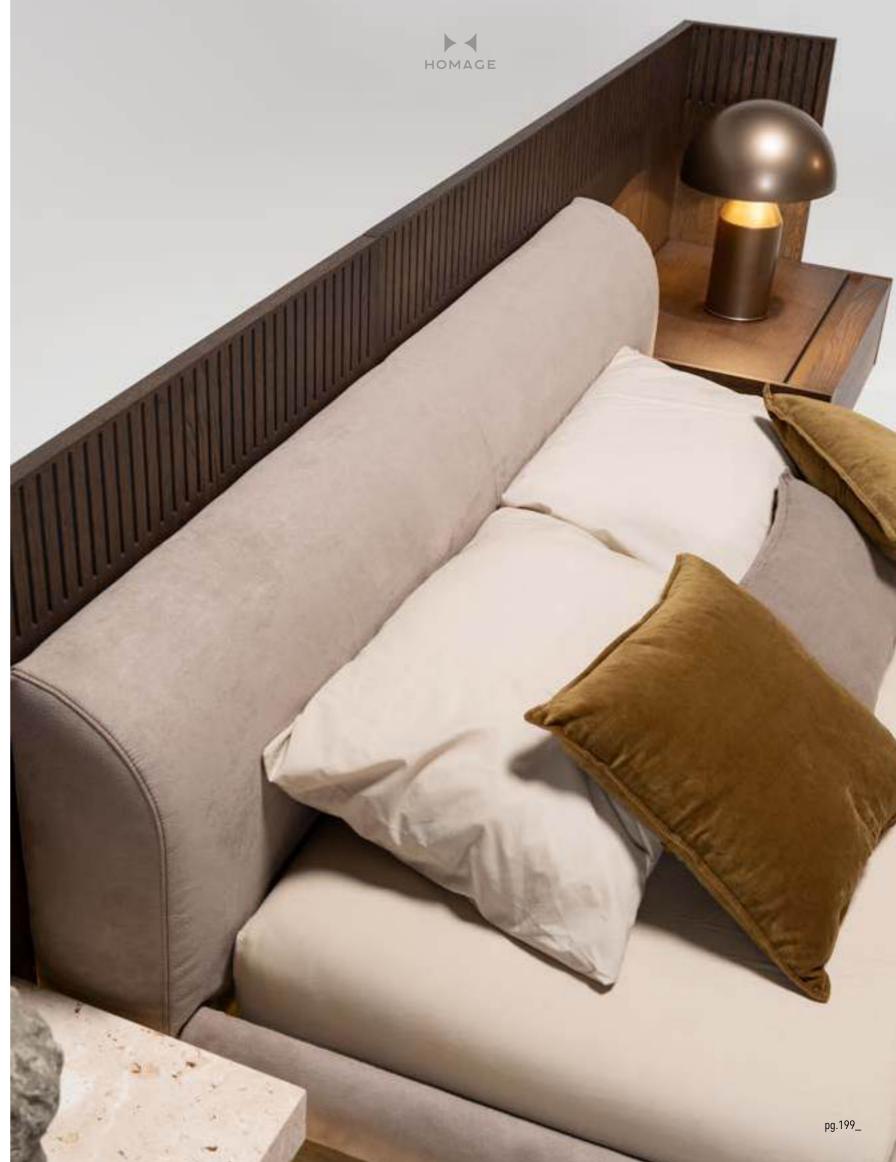

\_ERA BEDROOM

Era includes the small details that make great furniture. The feel, the proportions, the materials, the finish... It is only when all these are in perfect harmony that the quality can be appreciated.

Wardrobe module | W94.5 - H230 - D61 cm Bed | W245 - H91 - D218 cm Dresser | W175 - H151 - D48 cm Nightstand | W110 - H44 - D48 cm

\_pg.194

# A NEW EXPERIENCE OF RELAXATION

Exclusive designs, rare and precious materials and fine workmanship. Era captivates with its minimalist but sophisticated aesthetic. The highest quality finishes provide modern suggestions for combining units to fit in exactly with the needs os each area.