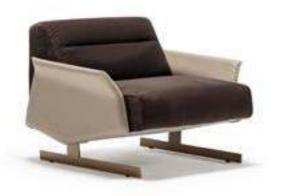

\_pg.80

\_LEMA ARMCHAIR |W 82 - H 106 - D 91 cm

\_LOFT ARMCHAIR |W73-H72-D84cm

\_ODEON ARMCHAIR

\_EDESSA ARMCHAIR | W 90 - H 72 - D 100 cm

\_IRON ARMCHAIR

\_ERA ARMCHAIR

\_NEXT ARMCHAIR | W 75 - H 72 - D 83 cm

\_GAMMA ARMCHAIR |W75-H75-D80cm

\_BREA ARMCHAIR |W75-H72-D83cm

\_OPERA ARMCHAIR