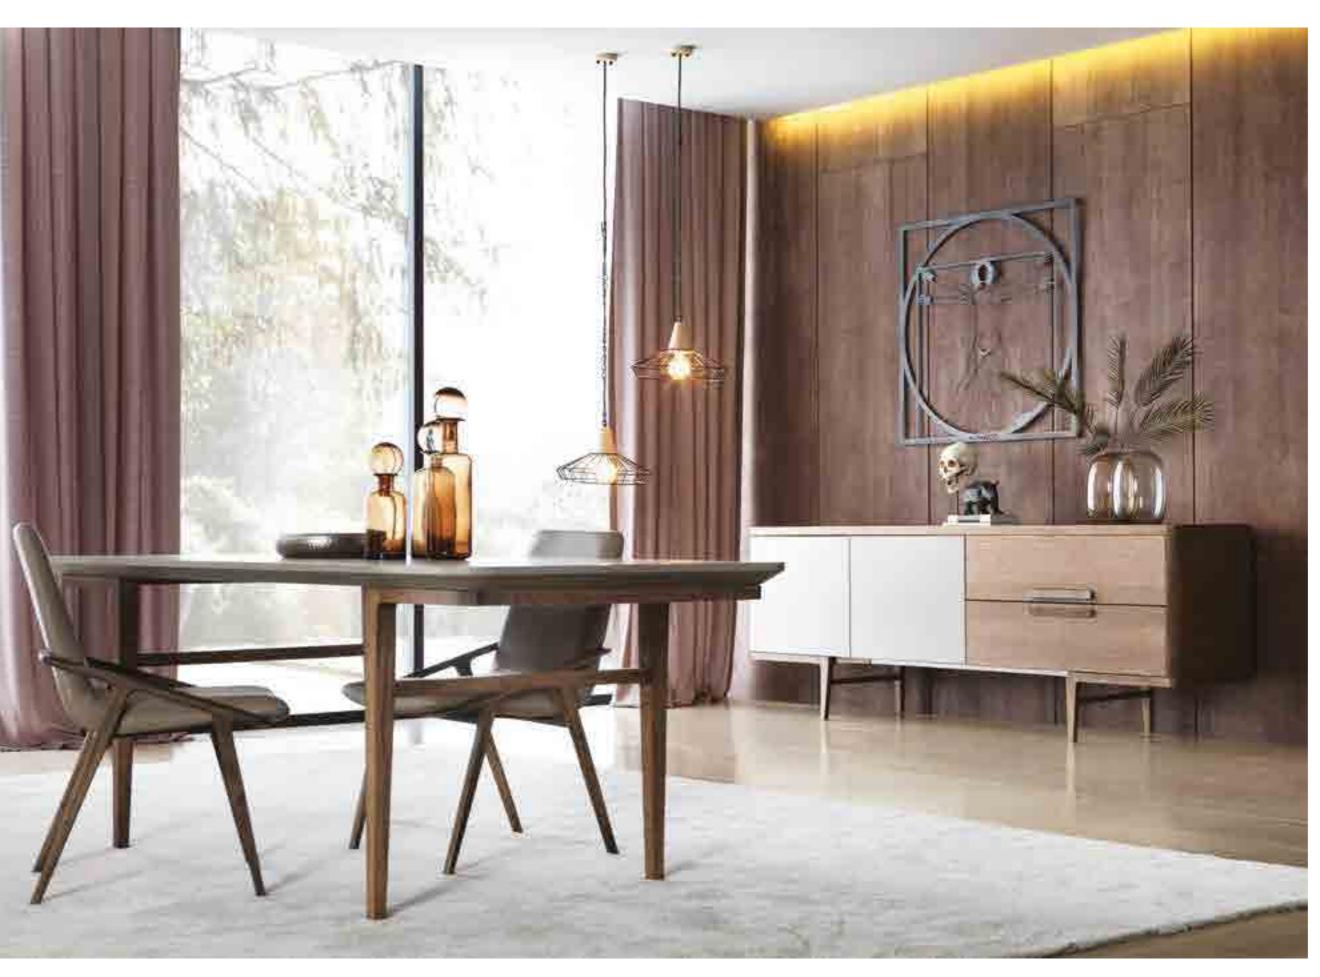

### \_OTTO DINING ROOM

Otto is designed for those who don't make concessions to simplicity. Otto, where cubic and oval lines are used together for your living comfort, has a relaxing and peaceful feature with its color and design details.

Console | W 228 - H 80 - D 53 • Table | W 220 - H 75 - D 90 • Chair | W 45 - H 90 - D 45 cm

\_pg.146