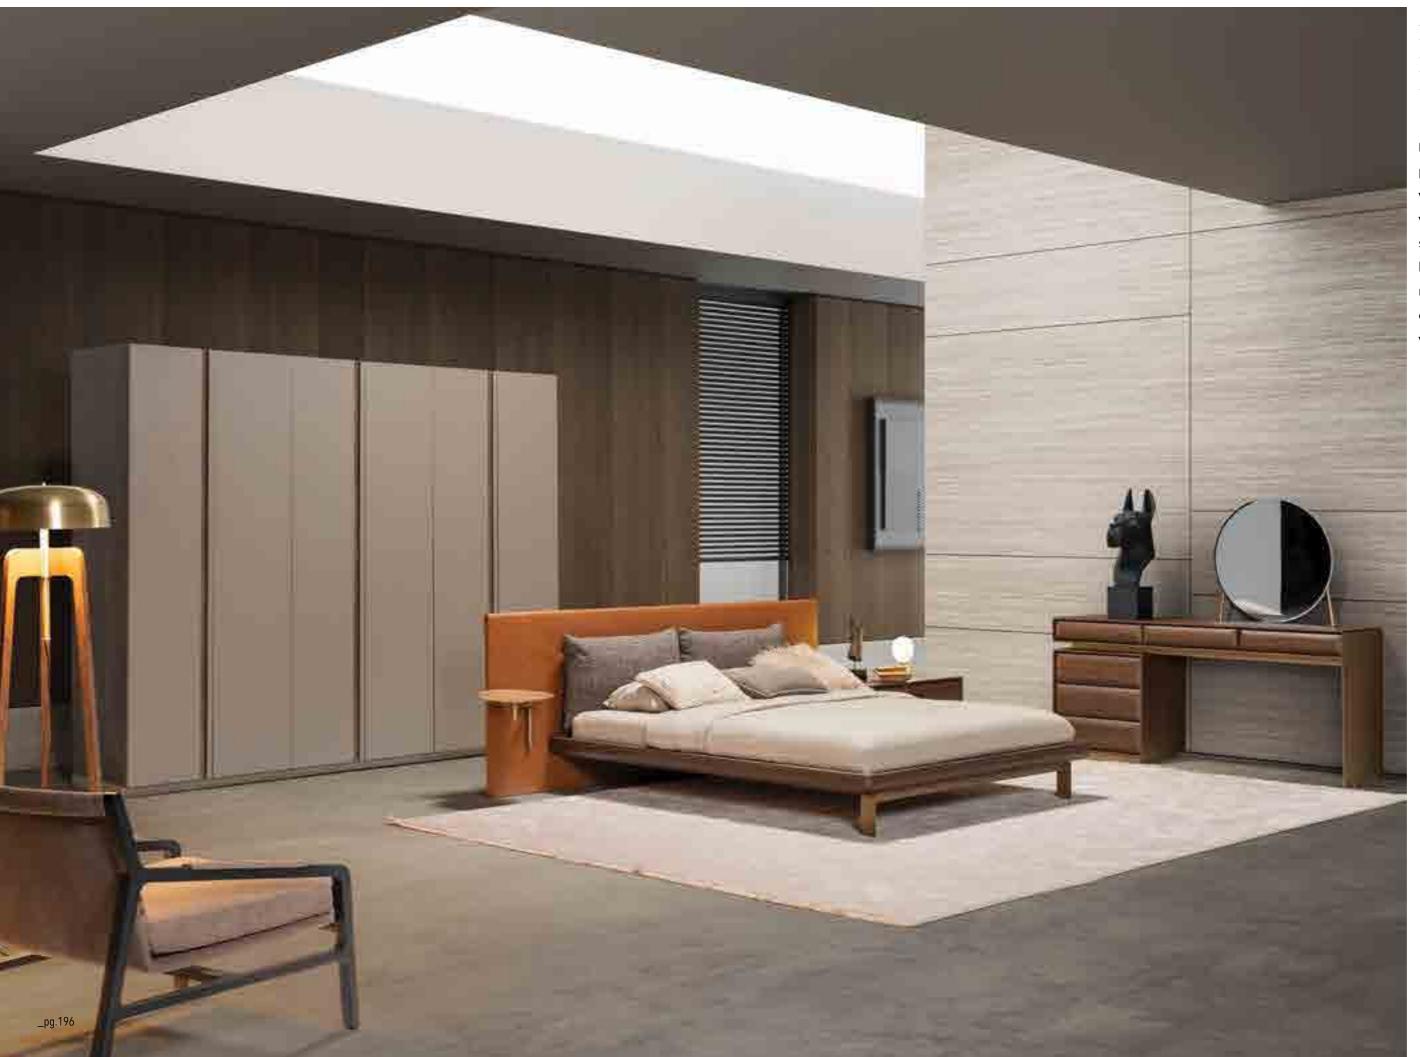

\_ERA BEDROOM

Era includes the small details that make great furniture. The feel, the proportions, the materials, the finish... It is only when all these are in perfect harmony that the quality can be appreciated.

Wardrobe module | W94.5 - H230 - D61 cm Bed | W245 - H91 - D218 cm Dresser | W175 - H151 - D48 cm Nightstand | W110 - H44 - D48 cm

\_pg.194

# A NEW EXPERIENCE OF RELAXATION

Exclusive designs, rare and precious materials and fine workmanship. Era captivates with its minimalist but sophisticated aesthetic. The highest quality finishes provide modern suggestions for combining units to fit in exactly with the needs os each area.