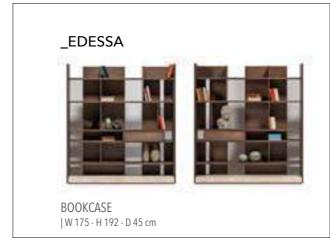

Bookcase | W 180 - H 155 - D 42 cm

EDESSA WALL UNIT is a new research chapter in what are known to-day as modular wall-systems. EDESSA's compositional freedom is further extended at the top by open bookshelves, display units of varying heights, with either Pewter or Copper metallic finishes, for precious ornaments, pictures or mementos. The compositional system is open-ended and can be expanded by using different finishes, to be mixed and matched at will. The modular EDESSA WALL UNIT system is constantly evolving, with innovative features that refresh and broaden its infinite uses.

Tv Block | W 275 - H 180 - D 45 cm

Shelf Right | W 100 - H 180 - D 45 cm

Edessa Bookcase is constantly evolving, with innovative features that refresh and broaden its infinite uses.

Bookcase | W 175 - H 192 - D 45 cm