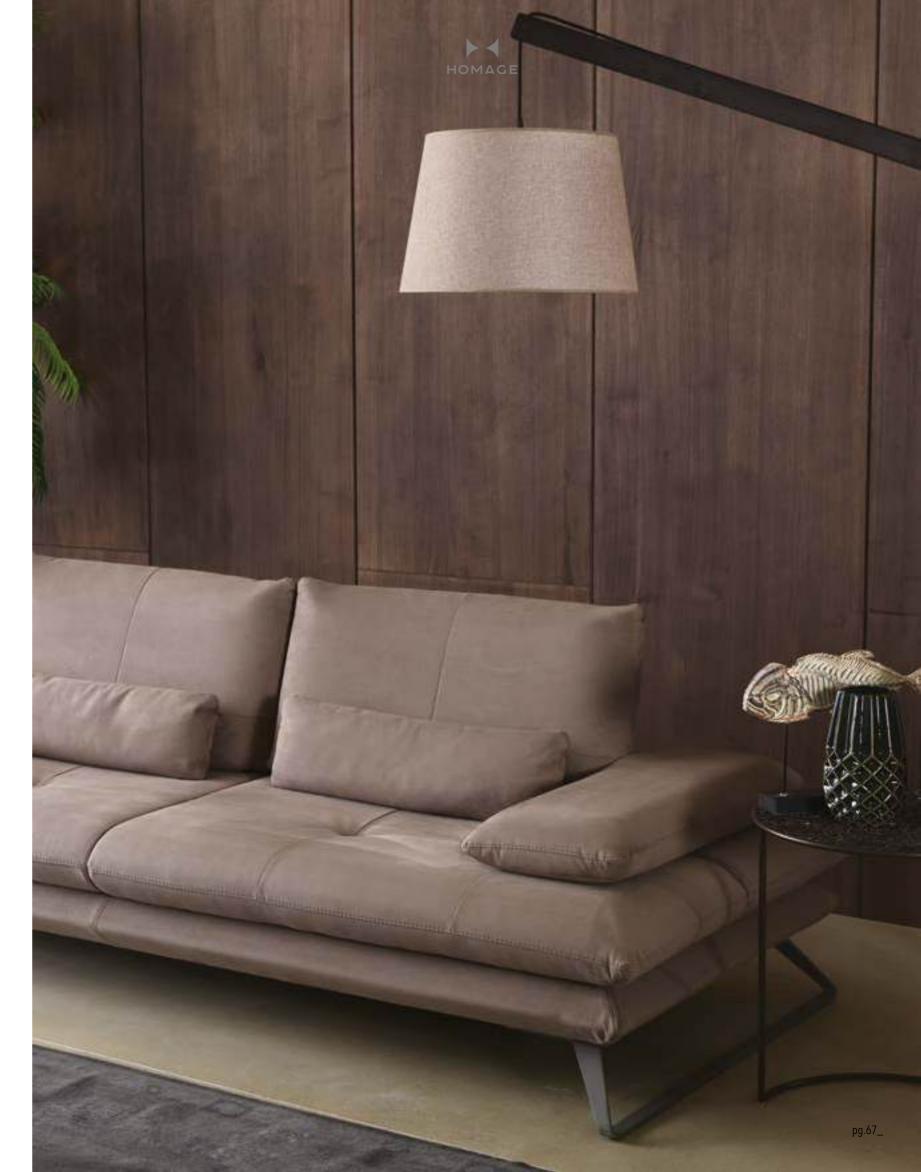

# PERFECT BLEND OF COMFORT& TECHNOLOGY

Opus, which comfort is at the forefront, has a geometric design. Thanks to its special back and arm mechanism, it offers you a wider sitting area.

Special matte metal legs provide a perfect composition. Opus proves itself to you in every way.

Opus. Design and style are important for ones who know what to want. But comfort is important as well... So we designed a special product for you considering all your needs. You can easily create more qualified ambiance for your home thanks to details that facilitates your life.

85 cm | W 85 - H 87 - D 100 • Corner' | W 100 - H 87 - D 100 • 2' | W 170 - H 87 - D 100 • 3' | W 205 - H 87 - D 100 cm

\_pg.69\_

FEELING
COMFORTABLE AT
HOME IS EVERYBODY'S DESIRE
SO IN ORDER TO GET THAT SENSE FOR
YOU WE ARE CIVING UTMOST ATTENTION
TO YOUR FURNITURES DESIGN, FUNCTION AND
THEIR COLOR. THE PERFECT SYNTHESIS BETWEEN
DESIGN CONTENT AND STRUCTURAL SOLIDITY. OTTO
EPITOMISES THE WARMTH OF YESTERDAY'S DESIGN
EXPRESSED IN THE LANGUAGE OF TODAY.
IT OFFERS PURE FORMS, FREE FROM EXCESSIVE DECORATIVE ELEMENTS, IN WHICH
PRACTICALITY IS THE PREVALENT
FEATURE. OTTO HAS TRULY
EYE-CATCHING STYLE.

\_OTTO SOFA SET

Otto, the modernized version of Scandinavian design, offers you a comfortable sitting area with its goose feather recline. It promises a comfortable and peaceful living space with its special color options, wooden leg design and modern design.