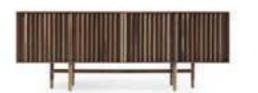

### \_PIETRA DINING ROOM

Console | W 230 - H 80 - D 50 • Table | W 210 - H 85 - D 92 • Chair | W 43 - H 92 - D 45 cm

Space evolves, just as WE DO. IT CHANGES OVER TIME, ADJUSTING TO NEW TASTES, NEEDS AND LIFE STYLES. It'S HOW YOU LIVE IT. HOME IS MORE THAN EVER "OUR PLACE", THE PLACE WE WANT TO BE AND FIND OURSELVES. VALUES LIKE BEAUTY, LONG-LASTING QUALITY AND HARMONY WITH THE OBJECTS AROUND US ARE MORE THAN EVER IMPORTANT. ALL THIS IS WHAT WE CALL "PERSONAL LIVING", AN ADVANCED CONCEPT OF SPACE THAT IS ABLE TO REFLECT OUR WAY OF BEING, OUR LIVING STYLE DOWN TO THE SMALLEST DETAIL. ALL THIS INSPIRES DIAMOND, TO BE PERSONAL-IZED AND MATCHED TO SUIT

Bottom | W 230 - H 52 - D 50 cm Top | W 46 - H 106 - D 30 cm Shelf | W 160 - H 40 - D 30 cm

Pietra, in which all natural details are used together, has cubic and rounded lines. The product with aged yellow metal leg details appeals to you from every angle. Invite nature into your living space.