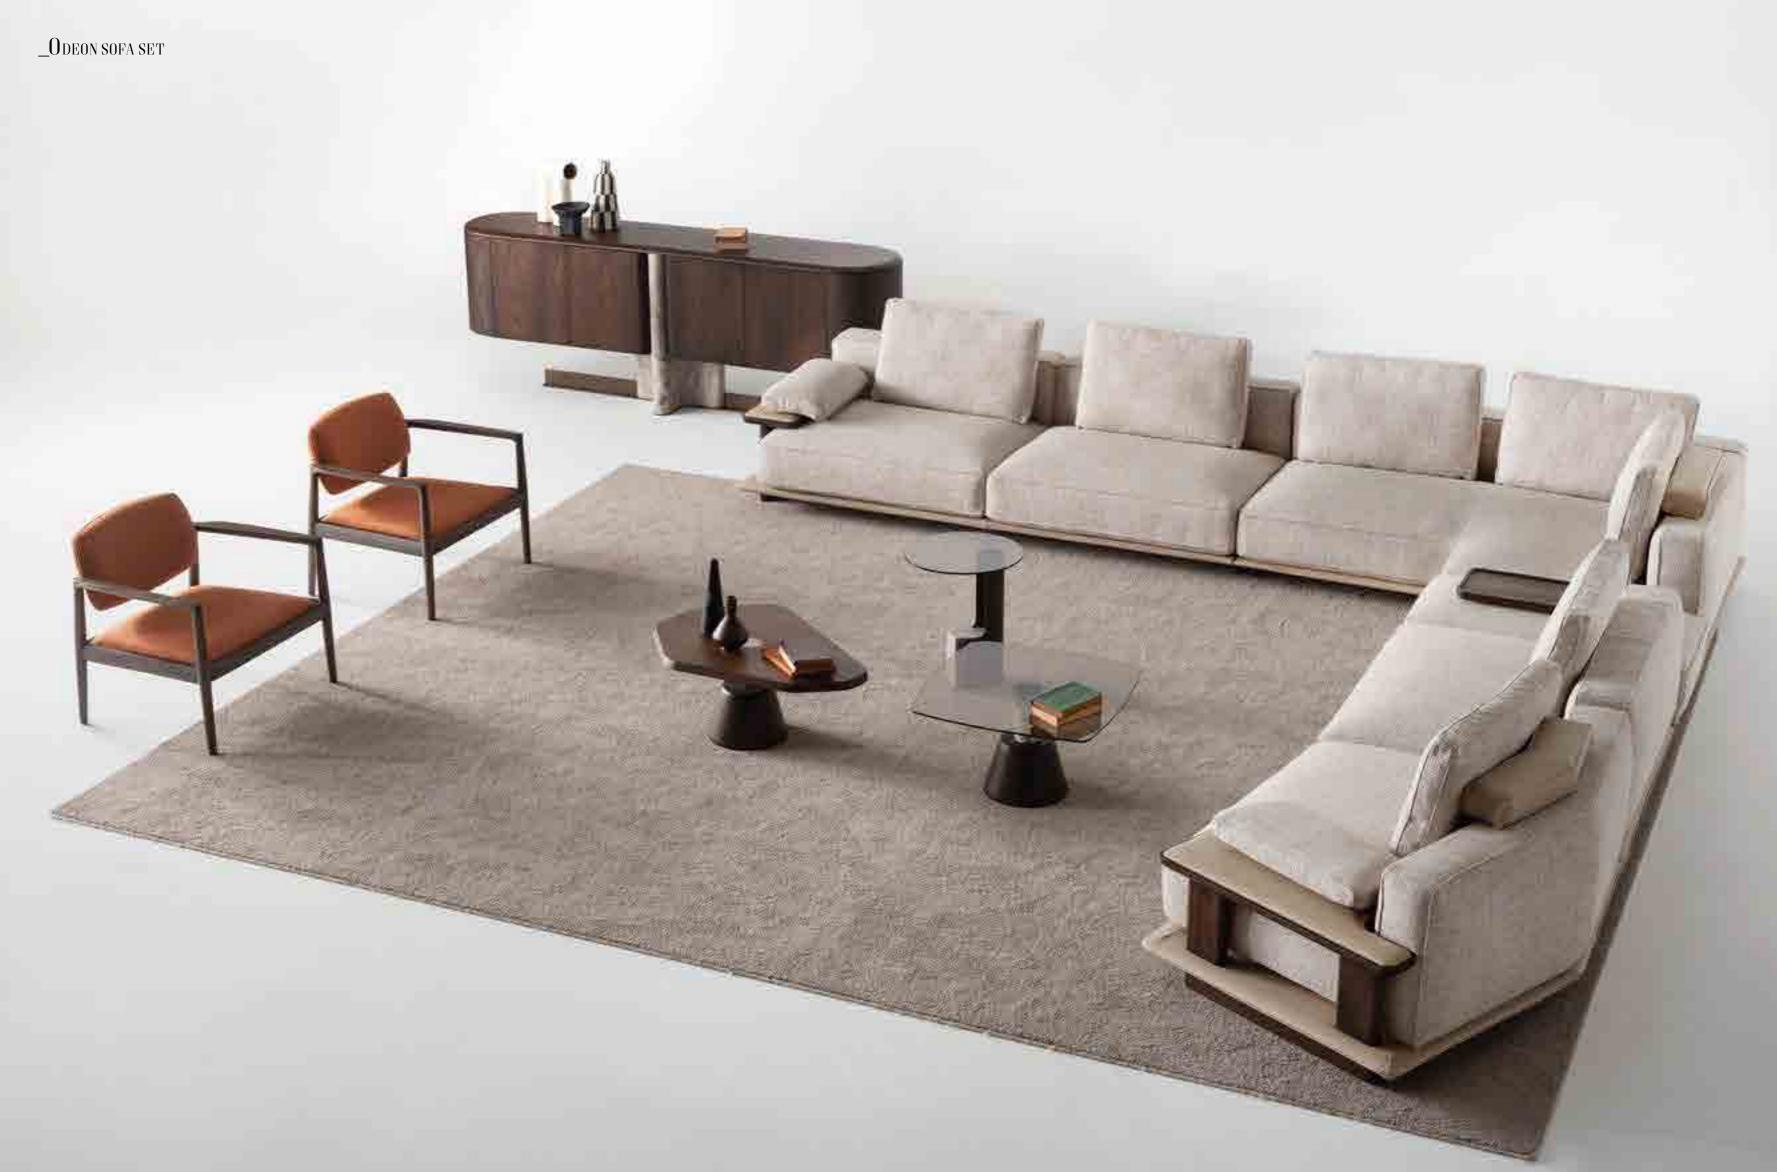

### \_ODEON SOFA SET

A MODUL | W 235 - H 75 - D 100 cm B MODUL | W 190 - H 75 - D 100 cm CORNER MODUL | W 150 - H 75 - D 100 cm CENTER MODUL | W 40 - H 15 - D 60 cm

**A MODULE 235 with ARM |** W 235 - H 75 - D 100 cm

Odeon sofa, a unique design in which the most beatiful fabrics combine with an excellent craftmanship. The best place that you can spend time only with yourself and your loved people within the daily chaos.