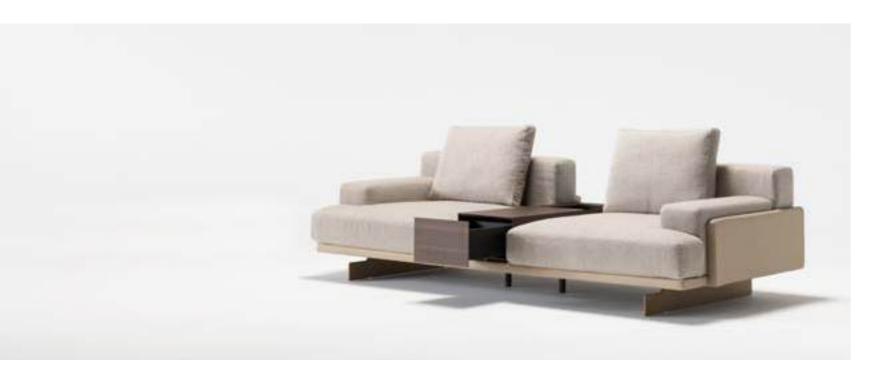

\_ERA SOFA SET

Era offers open elements with which to create chaises longues or poufs that can be arranged alongside the composition or used as free-standing elements, also for the centre of the room. The conjoining rectangular or trapezoidal elements feature innovative wood trays on which to place all kinds of objects.

\_pg.14

Era is a system of modular sofas featuring rigorous shapes. A design marked by geometrical lines, based on mix & match modular elements that came together in linear, angular compositions or with the addition of hanging trapezoidal or rectangular elements in unusual and highly appealing configurations.

2' WITH TABLE | W 206 - H 79 - D 103 cm

1' | W125 - H 79 - D 103 cm

3' | W226 - H 79 - D 103 cm

\_pg.16

LIGHT IS INHERENT FOR SOME. THEY DON'T MAKE AN EFFORT TO LOOK DIF-FERENT, MAGNIFICENT; BE-CAUSE THEY ARE NATURAL BORN DIFFERENT, EVERY WHERE YOU LOOK AT YOU CAN SEE THEM. LIKE A STAR CROWNING THE SKY IN THE NIGHTS, A DEW-DROP ADORNING A LEAF OR LIKE THE HEART OF A PRECIOUS DIAMOND. THEY GIVE A QUITE DIFFERENT MEANING TO GRACE. Exactly like edessa, GIVING NEW MEANINGS TO YOUR LIFE, BRINGING YOUR HOME TOGETHER WITH LIGHT OF GRACE AND ELEGANCE. EDESSA WAS DESIGNED BY INSPIRATION FROM THE MACNIFIENCE OF NATURE.