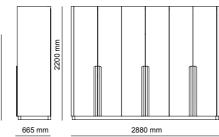

Wardrobe | W 270 - H 230 - D 70 cm Bed | W 224 - H 86 - D 236 cm Dresser | W 145 - H 110 - D 50 cm Nightstand | W 70 - H 50 - D 50 cm

FEELING
COMFORTABLE AT
HOME IS EVERYBODY'S DESIRE
SO IN ORDER TO GET THAT SENSE FOR
YOU WE ARE CIVING UTMOST ATTENTION
TO YOUR FURNITURES DESIGN, FUNCTION AND
THEIR COLOR. THE PERFECT SYNTHESIS BETWEEN
DESIGN CONTENT AND STRUCTURAL SOLIDITY. OTTO
EPITOMISES THE WARMTH OF YESTERDAY'S DESIGN
EXPRESSED IN THE LANGUAGE OF TODAY.
IT OFFERS PURE FORMS, FREE FROM EXCESSIVE DECORATIVE ELEMENTS, IN WHICH
PRACTICALITY IS THE PREVALENT
FEATURE. OTTO HAS TRULY
EYE-CATCHING STYLE.