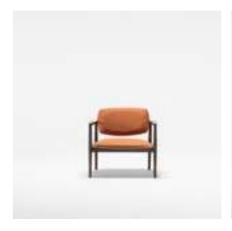

\_pg.80

\_LEMA ARMCHAIR |W 82 - H 106 - D 91 cm

\_LOFT ARMCHAIR |W73-H72-D84cm

\_ODEON ARMCHAIR

\_EDESSA ARMCHAIR | W 90 - H 72 - D 100 cm

\_IRON ARMCHAIR

\_ERA ARMCHAIR

\_NEXT ARMCHAIR | W 75 - H 72 - D 83 cm

\_GAMMA ARMCHAIR |W75-H75-D80cm

\_BREA ARMCHAIR |W75-H72-D83cm

\_OPERA ARMCHAIR