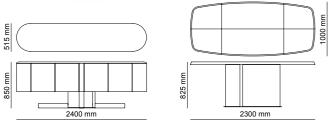

Nightstand |W 70 - H 60 - D 45 cm





## \_TECHNICAL DETAILS

ACCESSORIES\_ 276

SOFAS \_ **278** 

DINING ROOMS \_ 284

BEDROOMS \_ 288



































\_ERA















\_ERA CORNER









\_EDESSA

















\_EDESSA CORNER







\_ODEON CORNER













DIAMOND : B MODULE

\_DIAMOND











\_NEXT







\_GAMMA & GAMMA CORNER













\_ICON









\_OPUS









\_OPUS CORNER







\_CRAFT CORNER & RELAX











#### \_DINING ROOMS | TECHNICAL DETAILS

#### \_ERA

FINISHES | American Walnut, Thermo Oak TRAVERTINE GLASSES | Fusion Glass, Bronze Glass METALS | Brush Gold













## \_ICON FINISHES | American Walnut







#### \_EDESSA

FINISHES | American Walnut, Intra Oak TRAVERTINE GLASSES | Bronze Glass











#### \_ODEON









515 mm

#### \_BEDROOMS | TECHNICAL DETAILS





















#### \_BEDROOMS | TECHNICAL DETAILS

## mm with the second seco

\_ICON

FINISHES | American Walnut, Scarlett, Crown











\_ZEN

FINISHES | Turkish Walnut, Pes Future









\_OTTO

FINISHES | Fumo Oak, Grey Oak, Pes Future











\_NATURA

FINISHES | Fumo Oak, Grey Oak, Natural Oak, Crown, Scarlett



\_LIGNA

FINISHES | Fumo Oak, Grey Oak, Crown, Scarlett





















\_AURA

FINISHES | Grey Oak, Fumo Oak, Pes Future, Cosmos B



\_SOLO

FINISHES | Pes Future



















#### HOMAGE COLOR CHART

ICON WALL UNIT ICON DINING ROOM ICON BEDROOM ICON COFFE TABLE ZEN WALL UNIT ZEN BEDROOM ZEN COFFE TABLE OTTO WALL UNIT OTTO DINING ROOM OTTO BEDROOM OTTO COFFE TABLE SOLO WALL UNIT SOLO DINING ROOM