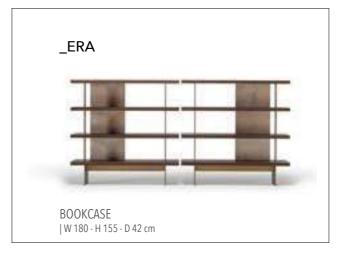

## \_WALL UNITS

- **156** \_ ERA
- 162 \_ ERA BOOKCASE
- 164 \_ EDESSA
- 170 \_ EDESSA BOOKCASE
- **172** \_ ODEON
- 176 \_ ODEON BOOKCASE
- 178 \_ ICON
- 180 \_ PIETRA
- 182 \_ NEXT
- 184 \_ OTTO
- 186 \_ LIMA
- 188 \_ AURA
- 190 \_ DIAMOND

Bookcase | W 180 - H 155 - D 42 cm

EDESSA WALL UNIT is a new research chapter in what are known to-day as modular wall-systems. EDESSA's compositional freedom is further extended at the top by open bookshelves, display units of varying heights, with either Pewter or Copper metallic finishes, for precious ornaments, pictures or mementos. The compositional system is open-ended and can be expanded by using different finishes, to be mixed and matched at will. The modular EDESSA WALL UNIT system is constantly evolving, with innovative features that refresh and broaden its infinite uses.