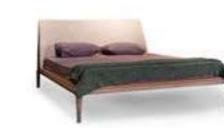

\_ERA SOFA SET

Era offers open elements with which to create chaises longues or poufs that can be arranged alongside the composition or used as free-standing elements, also for the centre of the room. The conjoining rectangular or trapezoidal elements feature innovative wood trays on which to place all kinds of objects.

\_pg.14

Era is a system of modular sofas featuring rigorous shapes. A design marked by geometrical lines, based on mix & match modular elements that came together in linear, angular compositions or with the addition of hanging trapezoidal or rectangular elements in unusual and highly appealing configurations.