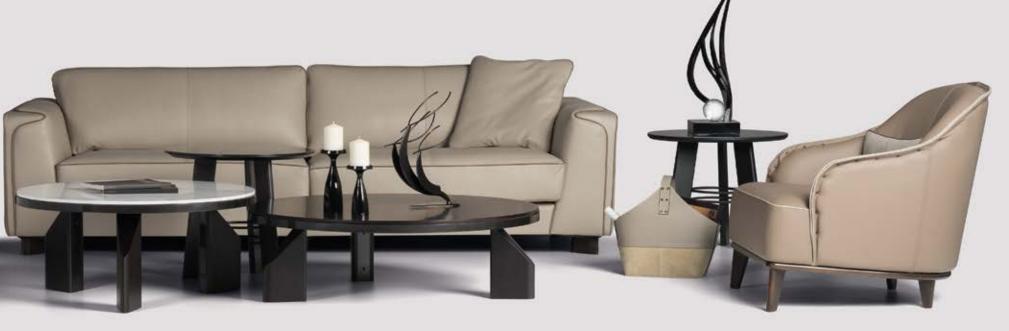

ment.





 $\equiv$ DINBURG combines round and square in one seating shape. The straightness of exterior meets the function of soft lines. It solves consumer problems, makes resting times more efficient and does not forget to surround with softness and comfort. So, enjoying the time turns out to be very pleasant.







3 Seater 260 x 105 cm H:74 cm 2 Seater 240 x 105 cm H:74 cm 1 Seater 130 x 105 cm H:74cm

**CAMBRIDGE** This product, which is added to the Chesterfield comfort with the XII th Louis style, which is known with the names of the kingsafter the Baroque period, offers fabulous comfort with its goose feather cushion filling.





3 Seater 260 x 97 cm H:72 cm 2 Seater 230 x 97 cm H:72 cm 1 Seater 110 x 97 cm H:72 cm





























































































MAGAZINE HOLDERS

### PUF COLLECTION