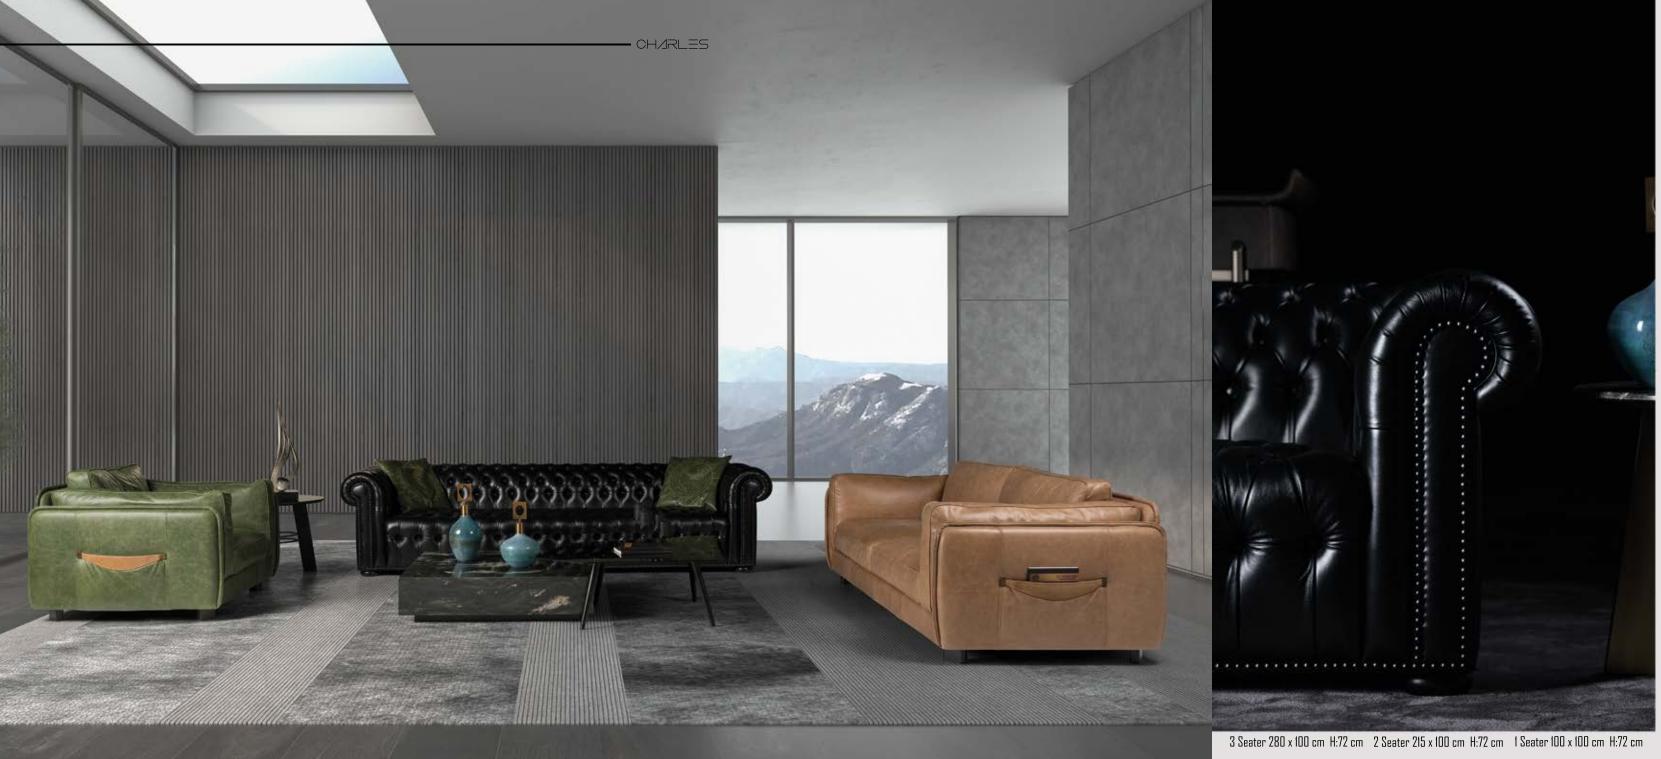

CHARLOTTE Did you ever know the origin of the chesterfield sofa? Founder is Lord Phillip Stanhope who requested a local craftsman to construct a piece of furniture that would allow a gentleman to sit upright in the utmost of comfort allowing sitting without wrinkling the garment.This Charlotte sofa is an excellent example of the traditional and skilled execution of a genuine chesterfield.

corner sofa consists of modules, fabric TORONTO and leather options are available. Additions or deletions can be made according to the interior size.

CHARLES Indispensable for a Chester style lounge This authentic piece of furniture history should not be missing in a classic living room The carefully handmade Capitonné upholstery makes the Chesterfield sofa one of a kind. This CHARLES sofa is a unique example of masterful craftsmanship. Facade finished with hobnails completes the whole. The round shaped beech wood feet are available in different colours.