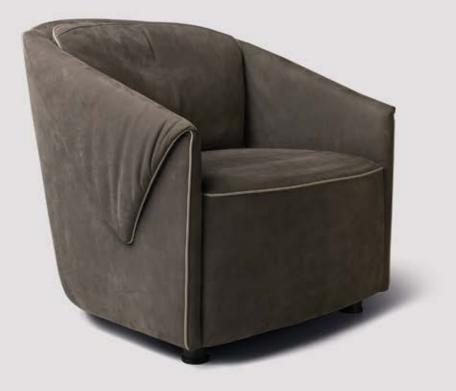

 $\equiv$ DINBURG combines round and square in one seating shape. The straightness of exterior meets the function of soft lines. It solves consumer problems, makes resting times more efficient and does not forget to surround with softness and comfort. So, enjoying the time turns out to be very pleasant.