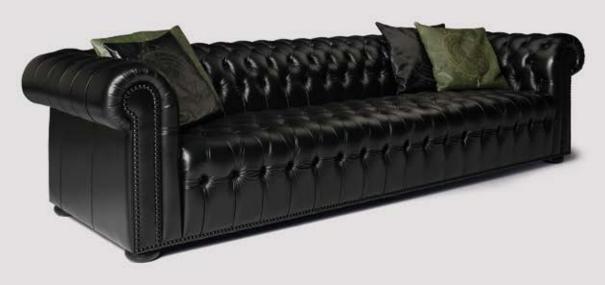

CHARLOTTE Did you ever know the origin of the chesterfield sofa? Founder is Lord Phillip Stanhope who requested a local craftsman to construct a piece of furniture that would allow a gentleman to sit upright in the utmost of comfort allowing sitting without wrinkling the garment.This Charlotte sofa is an excellent example of the traditional and skilled execution of a genuine chesterfield.

corner sofa consists of modules, fabric TORONTO and leather options are available. Additions or deletions can be made according to the interior size.

CHARLES Indispensable for a Chester style lounge This authentic piece of furniture history should not be missing in a classic living room The carefully handmade Capitonné upholstery makes the Chesterfield sofa one of a kind. This CHARLES sofa is a unique example of masterful craftsmanship. Facade finished with hobnails completes the whole. The round shaped beech wood feet are available in different colours.