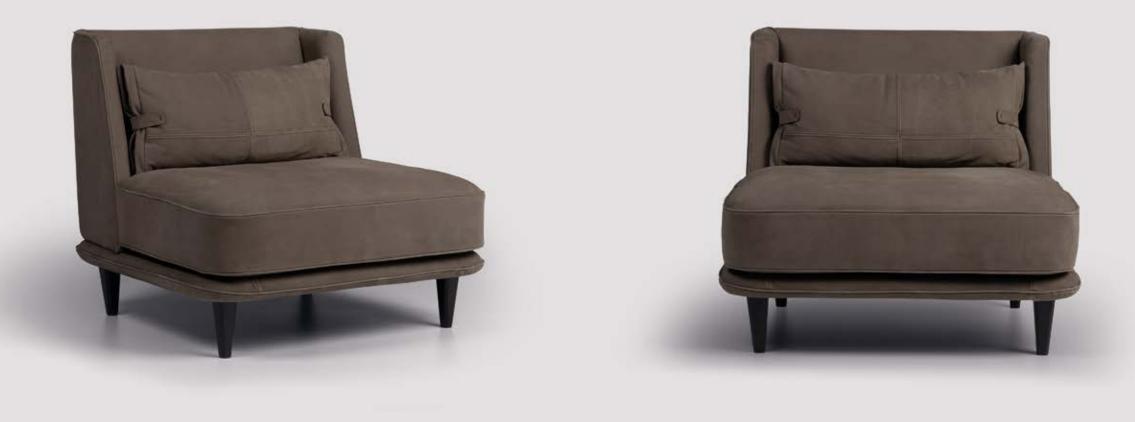

MORIA We wanted to bring together elegance comfort and intimacy and that's why we decided to create. A solid seating with balanced proportions, perfect to set the mood in contemporary projects. The highlight of this piece is represented by the upholstered slopes, emphasized by horizontal bands of , haute-couture stitching.