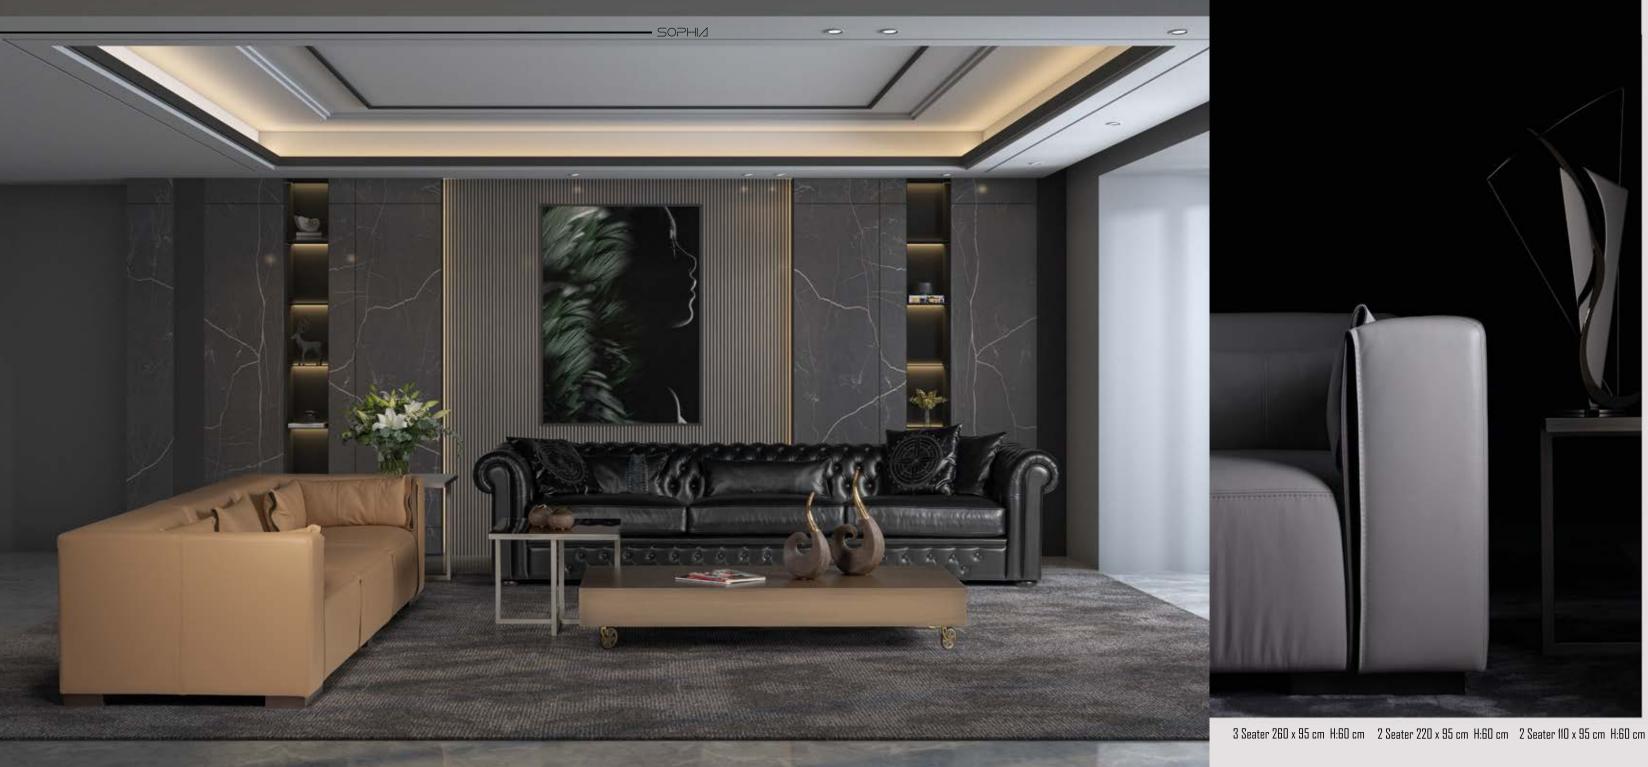

**SOPH** sofa has deep comfortable seats with low backrests and matching cushions; the armrests are equally clean-lined and enhanced by stylish stitching The Sophia sofa is available in a wide range of upholstery options in fabric and fine Sitdesign leather: choose the one that best suits your interior.