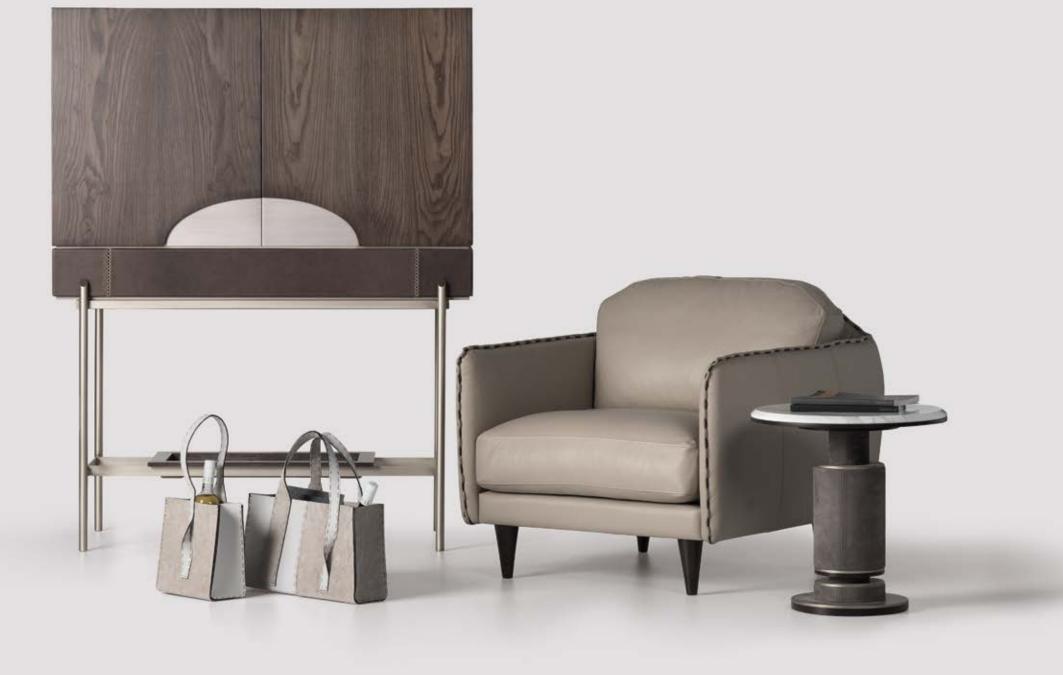

3 Seater 260 x 97 cm H:72 cm 2 Seater 230 x 97 cm H:72 cm 1 Seater 110 x 97 cm H:72 cm

MAGAZINE HOLDERS