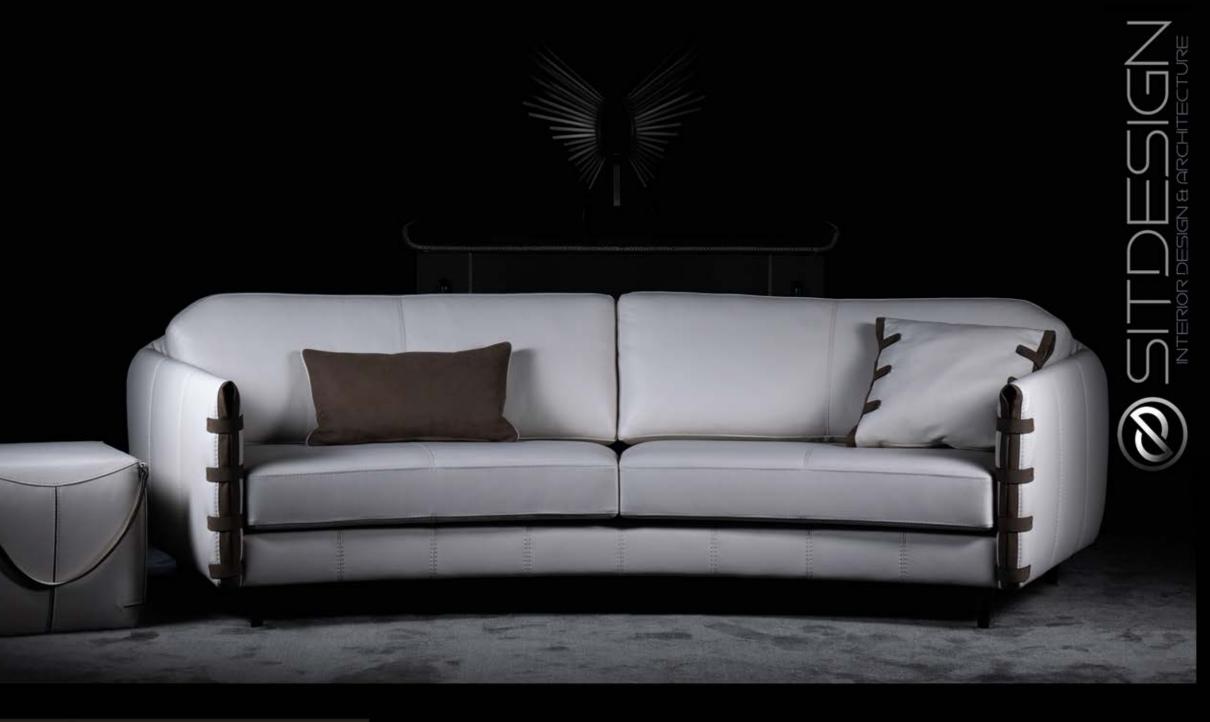

#### NOTES

| <br> | <br> | <br> | <br> |
|------|------|------|------|
| <br> | <br> | <br> | <br> |

JULIA Embracing Elegance : Curved Comfort of Contrast Leather Bands A masterpiece that transcends the ordinary, where form meets functionality. A curved, comfortable sofa that combines a bold, tough look with the inviting softness of its lines. This remarkable piece of furniture stands as a testament to the perfect combination of modern aesthetics and luxurious comfort.