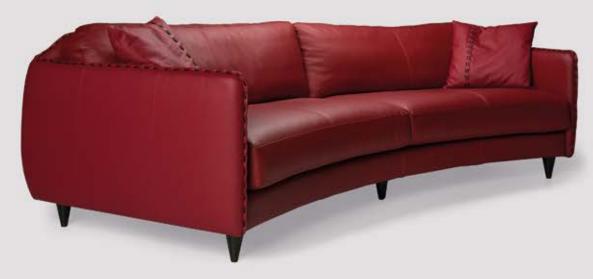

## JANETTE sofa is designed for those who love accents. CURNED Direct decorative stitching on all elements, including four pillows, is an alternative to classics and minimalism. Sofa Janette is suitable for interiors in modern and ethnic style, for cozy country houses or spacious bright apartments in the metropolis.

### Sofa is designed for those who love accents. Direct decorative stitching on all elements, including four pillows, is an alternative to classics and minimalism. Sofa Janette is suitable for interiors in modern and ethnic style, for cozy country houses or spacious bright apartments in the metropolis.