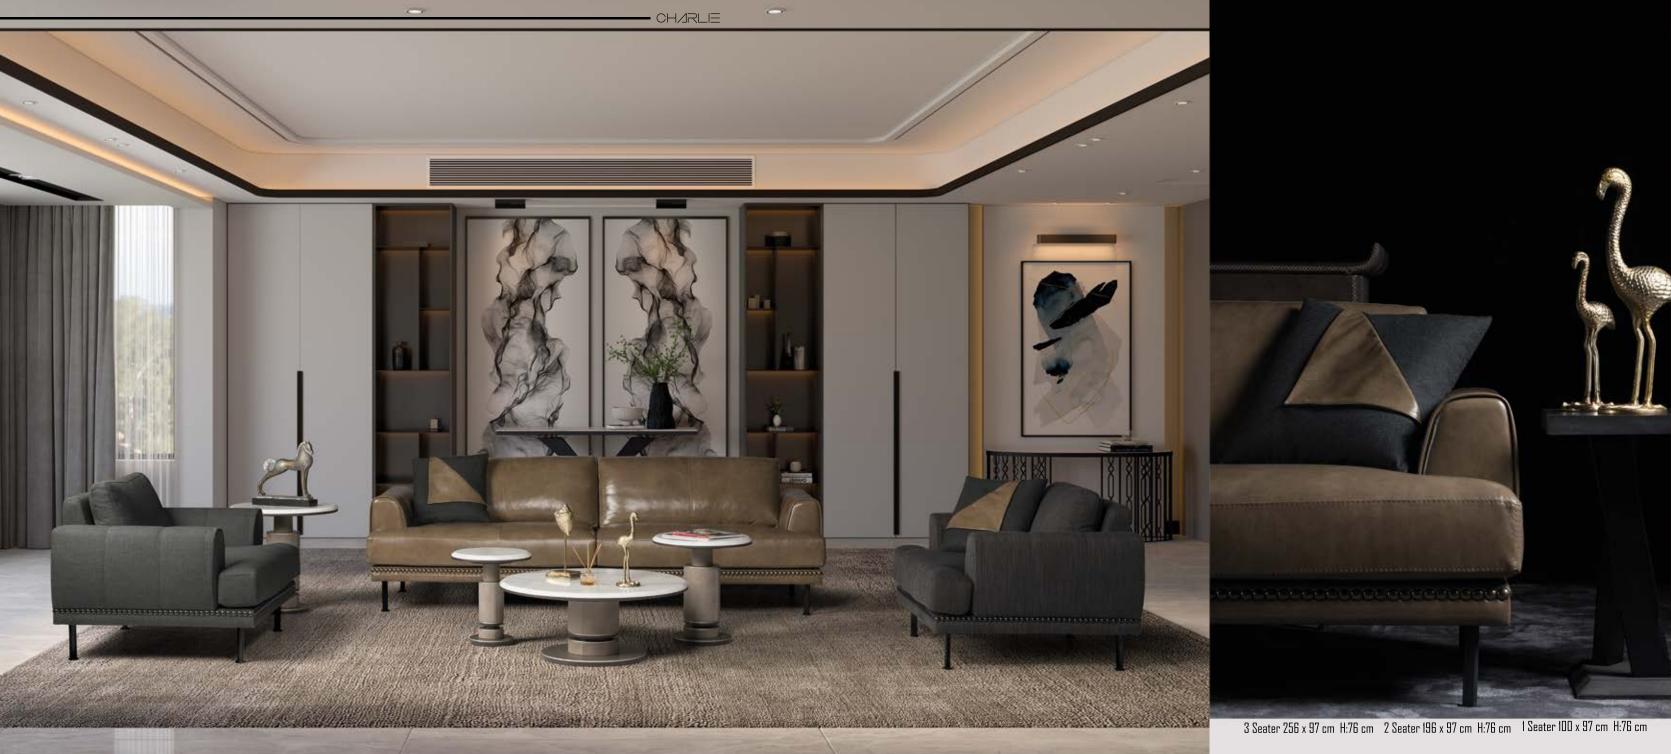

CHARE Sofa Charlie can be organically placed in any living room. Soft armrests, spacious seats with increased depth, voluminous pillows create an unusually comfortable seating area and easily restore shape. The Ego sofa features wide cushions and rectangular armrests with decorative stitching in the form of tucked-in seams. The seats of the sofa smoothly merge into its base and adjoin the floor, hiding low legs and maintaining a minimalist design.