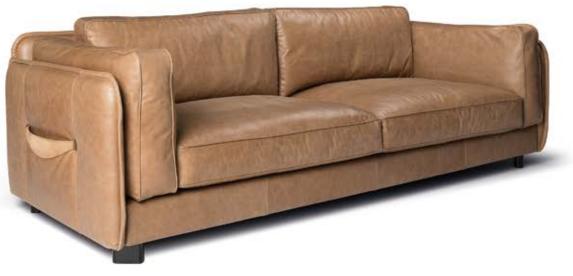

COMMODOR

 $\mathsf{PL}/\mathsf{TON}$  sofa is ideal for modern interiors. This is not just a functional sofa, but also a piece of furniture in line with current trends. The unusual shape of the armrests with a bevel, rounding and narrowing, a spacious seat - the personification of comfort and practicality. The seats smoothly pass into the base and adjoin the floor. Platon sofa stands out among the kult models with smooth lines and voluminous shapes.