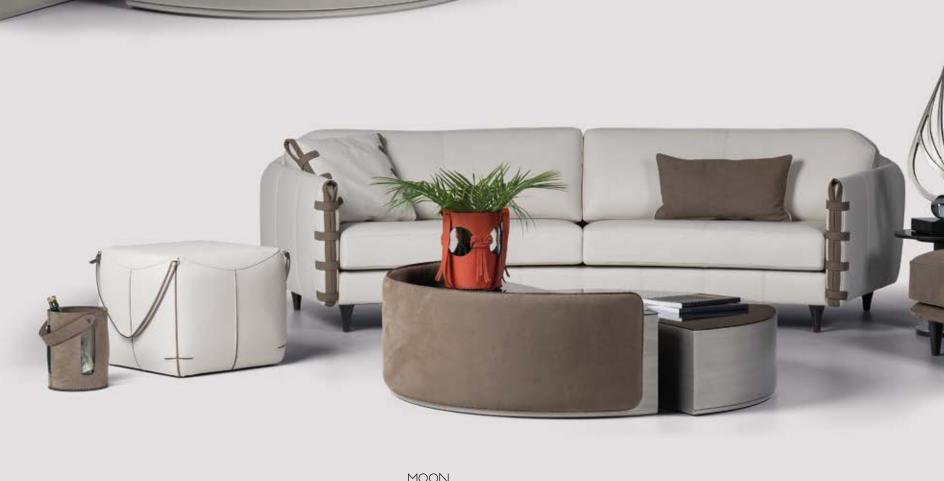

$\equiv$ DINBURG combines round and square in one seating shape. The straightness of exterior meets the function of soft lines. It solves consumer problems, makes resting times more efficient and does not forget to surround with softness and comfort. So, enjoying the time turns out to be very pleasant.







3 Seater 260 x 105 cm H:74 cm 2 Seater 240 x 105 cm H:74 cm 1 Seater 130 x 105 cm H:74cm

**CAMBRIDGE** This product, which is added to the Chesterfield comfort with the XII th Louis style, which is known with the names of the kingsafter the Baroque period, offers fabulous comfort with its goose feather cushion filling.





3 Seater 260 x 97 cm H:72 cm 2 Seater 230 x 97 cm H:72 cm 1 Seater 110 x 97 cm H:72 cm





























































































MAGAZINE HOLDERS

### PUF COLLECTION