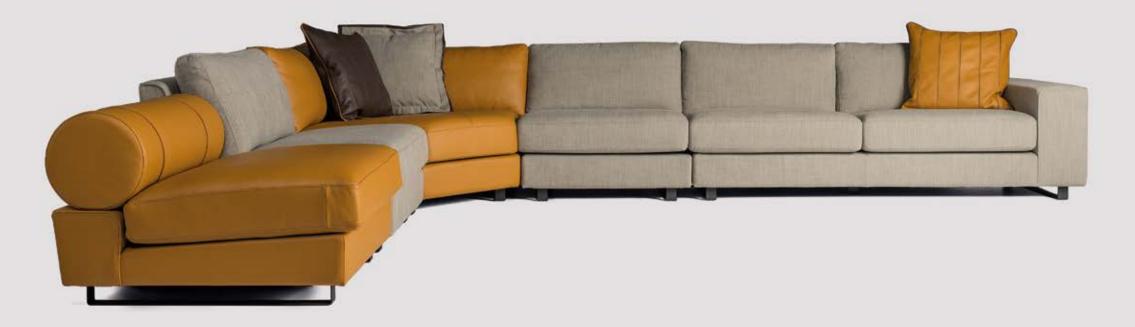

corner sofa consists of modules, fabric TORONTO and leather options are available. Additions or deletions can be made according to the interior size.

CHARLES Indispensable for a Chester style lounge This authentic piece of furniture history should not be missing in a classic living room The carefully handmade Capitonné upholstery makes the Chesterfield sofa one of a kind. This CHARLES sofa is a unique example of masterful craftsmanship. Facade finished with hobnails completes the whole. The round shaped beech wood feet are available in different colours.