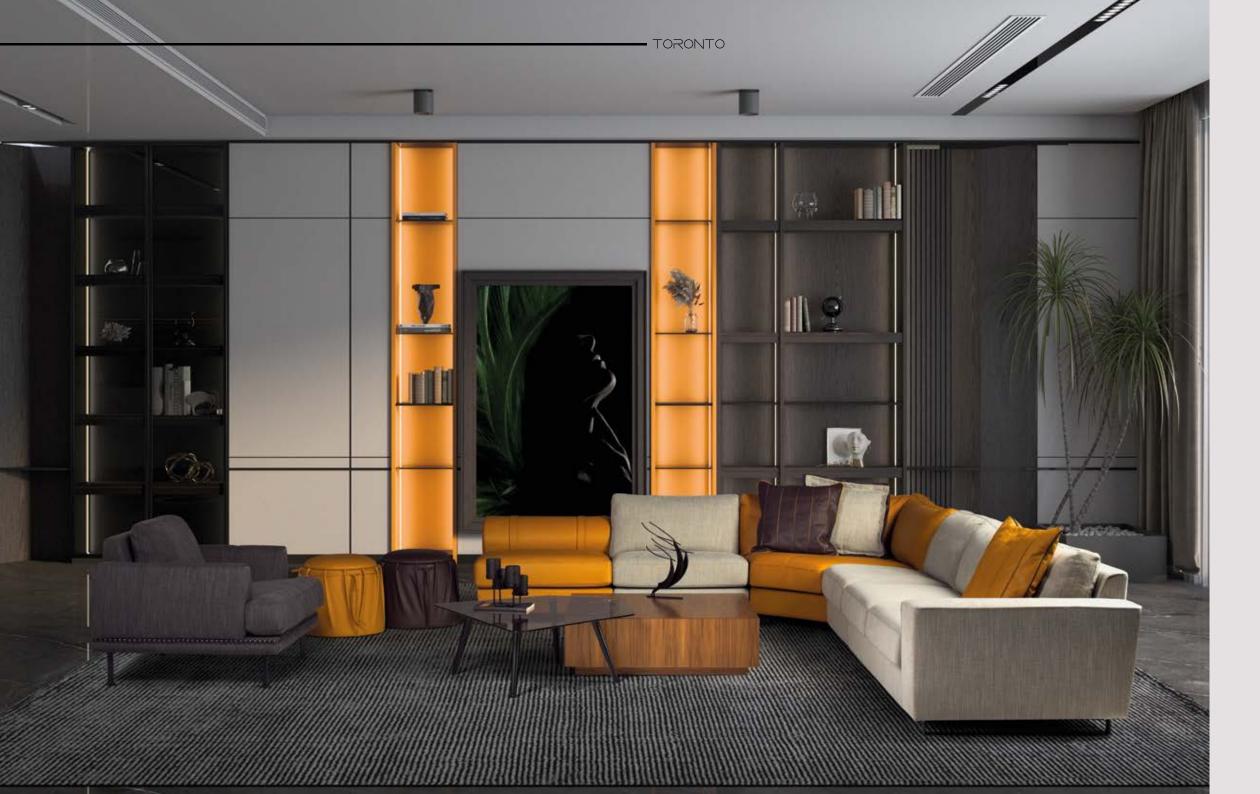

corner sofa consists of modules, fabric TORONTO and leather options are available. Additions or deletions can be made according to the interior size.

CHARLES Indispensable for a Chester style lounge This authentic piece of furniture history should not be missing in a classic living room The carefully handmade Capitonné upholstery makes the Chesterfield sofa one of a kind. This CHARLES sofa is a unique example of masterful craftsmanship. Facade finished with hobnails completes the whole. The round shaped beech wood feet are available in different colours.