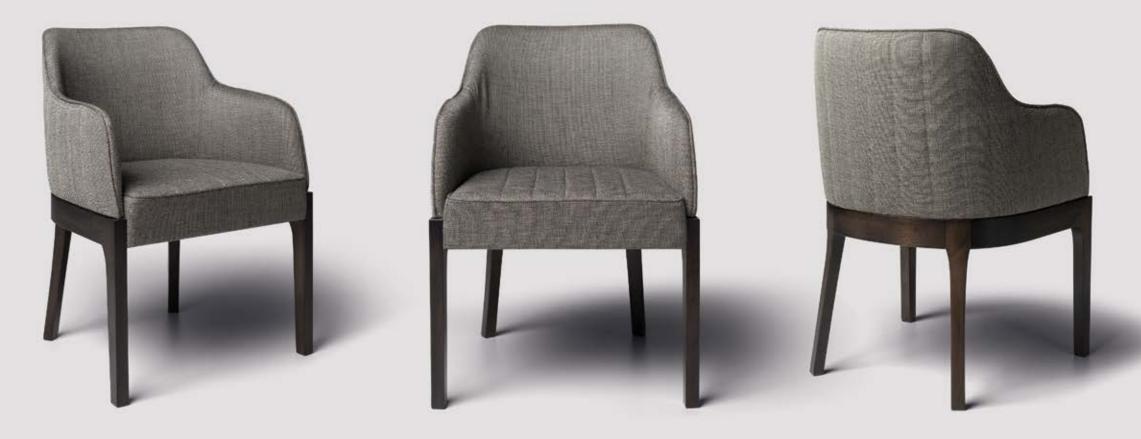

iece of furniture in a traditional environment.





 $\equiv$ DINBURG combines round and square in one seating shape. The straightness of exterior meets the function of soft lines. It solves consumer problems, makes resting times more efficient and does not forget to surround with softness and comfort. So, enjoying the time turns out to be very pleasant.







3 Seater 260 x 105 cm H:74 cm 2 Seater 240 x 105 cm H:74 cm 1 Seater 130 x 105 cm H:74cm

**CAMBRIDGE** This product, which is added to the Chesterfield comfort with the XII th Louis style, which is known with the names of the kingsafter the Baroque period, offers fabulous comfort with its goose feather cushion filling.





3 Seater 260 x 97 cm H:72 cm 2 Seater 230 x 97 cm H:72 cm 1 Seater 110 x 97 cm H:72 cm





























































































MAGAZINE HOLDERS

### PUF COLLECTION