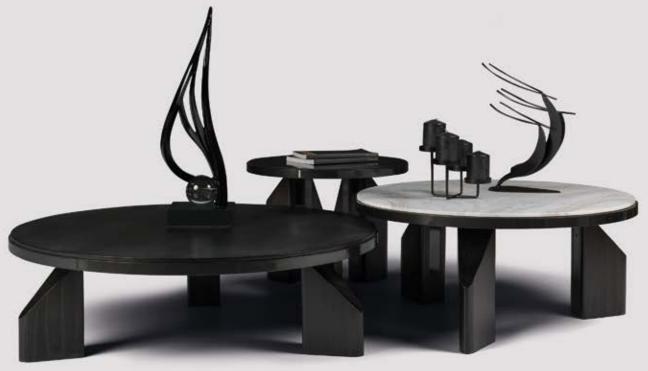

nt.





 $\equiv$ DINBURG combines round and square in one seating shape. The straightness of exterior meets the function of soft lines. It solves consumer problems, makes resting times more efficient and does not forget to surround with softness and comfort. So, enjoying the time turns out to be very pleasant.







3 Seater 260 x 105 cm H:74 cm 2 Seater 240 x 105 cm H:74 cm 1 Seater 130 x 105 cm H:74cm

**CAMBRIDGE** This product, which is added to the Chesterfield comfort with the XII th Louis style, which is known with the names of the kingsafter the Baroque period, offers fabulous comfort with its goose feather cushion filling.





3 Seater 260 x 97 cm H:72 cm 2 Seater 230 x 97 cm H:72 cm 1 Seater 110 x 97 cm H:72 cm





























































































MAGAZINE HOLDERS

### PUF COLLECTION