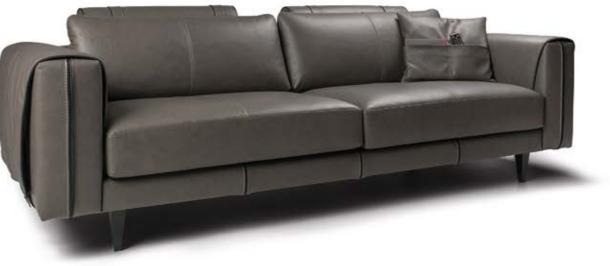

COMMODOR

 $\mathsf{PL}/\mathsf{TON}$  sofa is ideal for modern interiors. This is not just a functional sofa, but also a piece of furniture in line with current trends. The unusual shape of the armrests with a bevel, rounding and narrowing, a spacious seat - the personification of comfort and practicality. The seats smoothly pass into the base and adjoin the floor. Platon sofa stands out among the kult models with smooth lines and voluminous shapes.