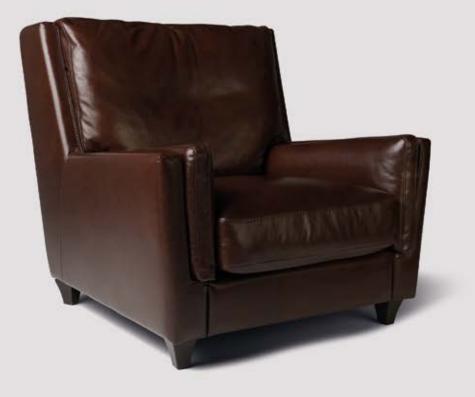

COMMODORE sofa is a floating comfort icon. Elegant stitching combined with sturdy seats and soft back cushion fillings give this sofa an inviting character. The roulade cushions serve as extra support to sink further down with sufficient support and a soft feeling.The sporty appearance of the sides gives the overall a refined effect. Both with semi-annaline leather and fabric upholstery, this timeless model fits into almost any interior.