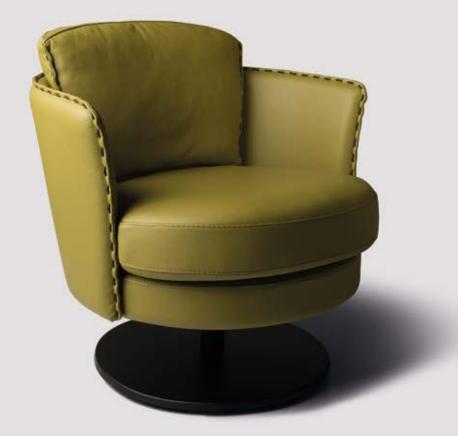

ditional environment.





 $\equiv$ DINBURG combines round and square in one seating shape. The straightness of exterior meets the function of soft lines. It solves consumer problems, makes resting times more efficient and does not forget to surround with softness and comfort. So, enjoying the time turns out to be very pleasant.







3 Seater 260 x 105 cm H:74 cm 2 Seater 240 x 105 cm H:74 cm 1 Seater 130 x 105 cm H:74cm

**CAMBRIDGE** This product, which is added to the Chesterfield comfort with the XII th Louis style, which is known with the names of the kingsafter the Baroque period, offers fabulous comfort with its goose feather cushion filling.





3 Seater 260 x 97 cm H:72 cm 2 Seater 230 x 97 cm H:72 cm 1 Seater 110 x 97 cm H:72 cm





























































































MAGAZINE HOLDERS

### PUF COLLECTION