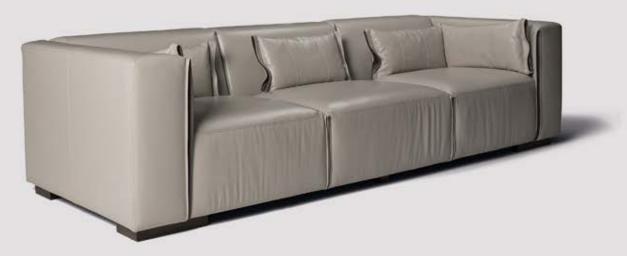

**SOPH** sofa has deep comfortable seats with low backrests and matching cushions; the armrests are equally clean-lined and enhanced by stylish stitching The Sophia sofa is available in a wide range of upholstery options in fabric and fine Sitdesign leather: choose the one that best suits your interior.