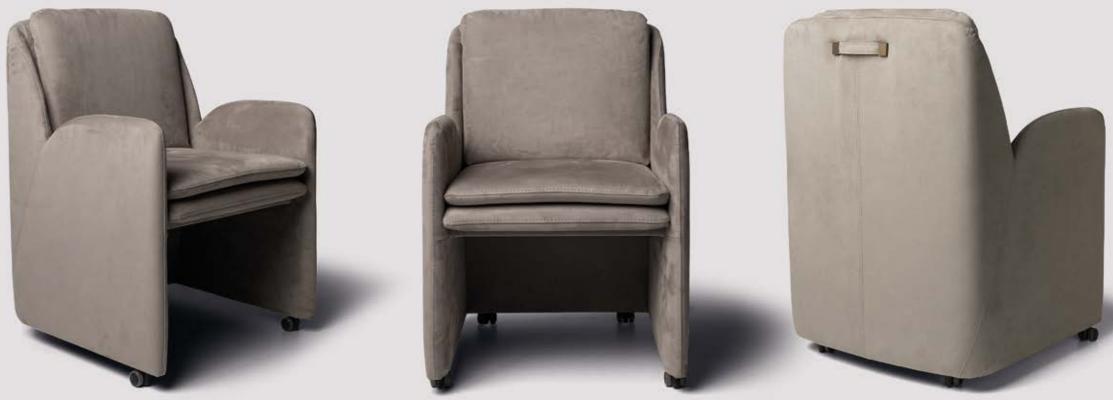

ispensable piece of furniture in a traditional environment.





 $\equiv$ DINBURG combines round and square in one seating shape. The straightness of exterior meets the function of soft lines. It solves consumer problems, makes resting times more efficient and does not forget to surround with softness and comfort. So, enjoying the time turns out to be very pleasant.







3 Seater 260 x 105 cm H:74 cm 2 Seater 240 x 105 cm H:74 cm 1 Seater 130 x 105 cm H:74cm

**CAMBRIDGE** This product, which is added to the Chesterfield comfort with the XII th Louis style, which is known with the names of the kingsafter the Baroque period, offers fabulous comfort with its goose feather cushion filling.





3 Seater 260 x 97 cm H:72 cm 2 Seater 230 x 97 cm H:72 cm 1 Seater 110 x 97 cm H:72 cm





























































































MAGAZINE HOLDERS

### PUF COLLECTION