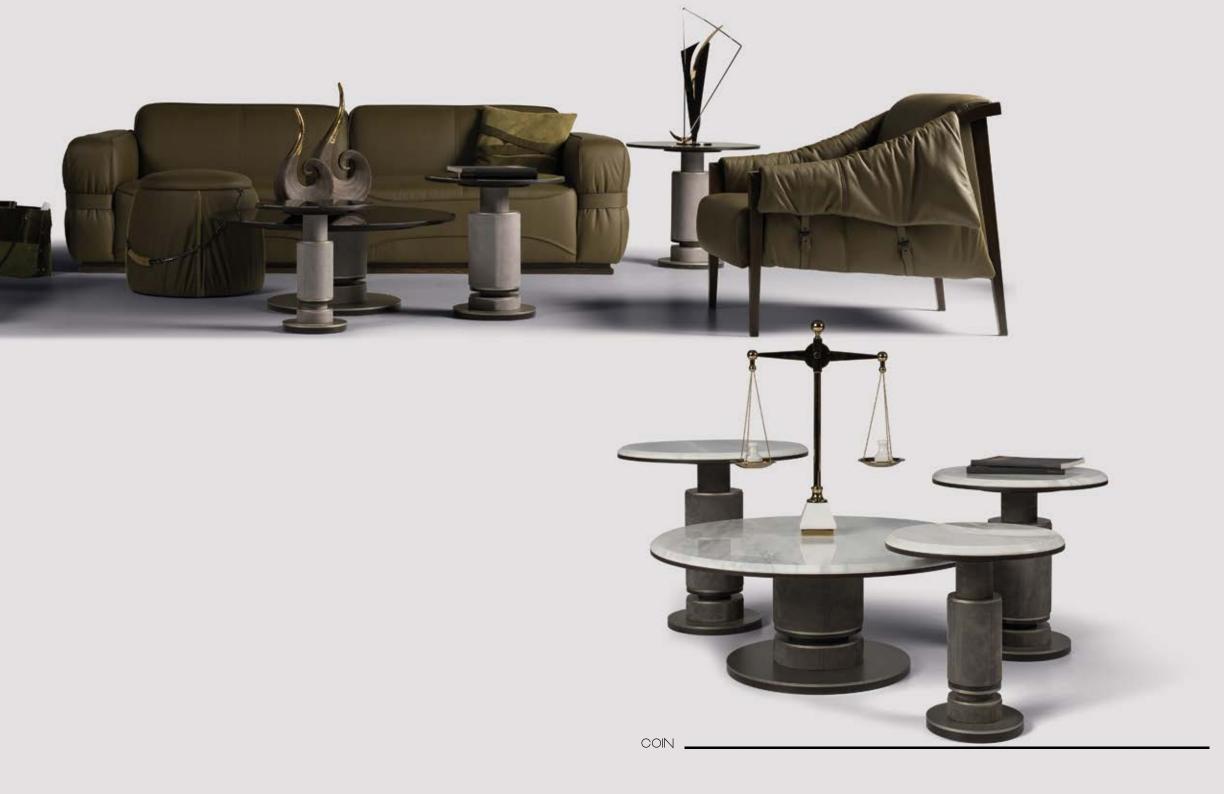

$\equiv$ DINBURG combines round and square in one seating shape. The straightness of exterior meets the function of soft lines. It solves consumer problems, makes resting times more efficient and does not forget to surround with softness and comfort. So, enjoying the time turns out to be very pleasant.







3 Seater 260 x 105 cm H:74 cm 2 Seater 240 x 105 cm H:74 cm 1 Seater 130 x 105 cm H:74cm

**CAMBRIDGE** This product, which is added to the Chesterfield comfort with the XII th Louis style, which is known with the names of the kingsafter the Baroque period, offers fabulous comfort with its goose feather cushion filling.





3 Seater 260 x 97 cm H:72 cm 2 Seater 230 x 97 cm H:72 cm 1 Seater 110 x 97 cm H:72 cm





























































































MAGAZINE HOLDERS

### PUF COLLECTION