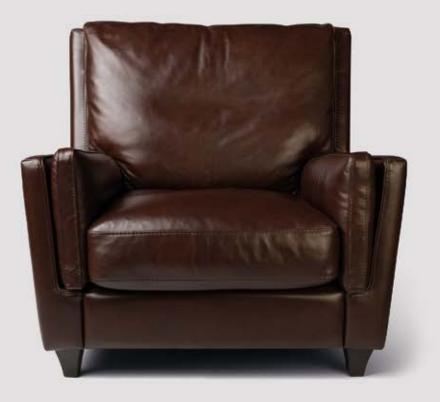

COMMODORE sofa is a floating comfort icon. Elegant stitching combined with sturdy seats and soft back cushion fillings give this sofa an inviting character. The roulade cushions serve as extra support to sink further down with sufficient support and a soft feeling.The sporty appearance of the sides gives the overall a refined effect. Both with semi-annaline leather and fabric upholstery, this timeless model fits into almost any interior.