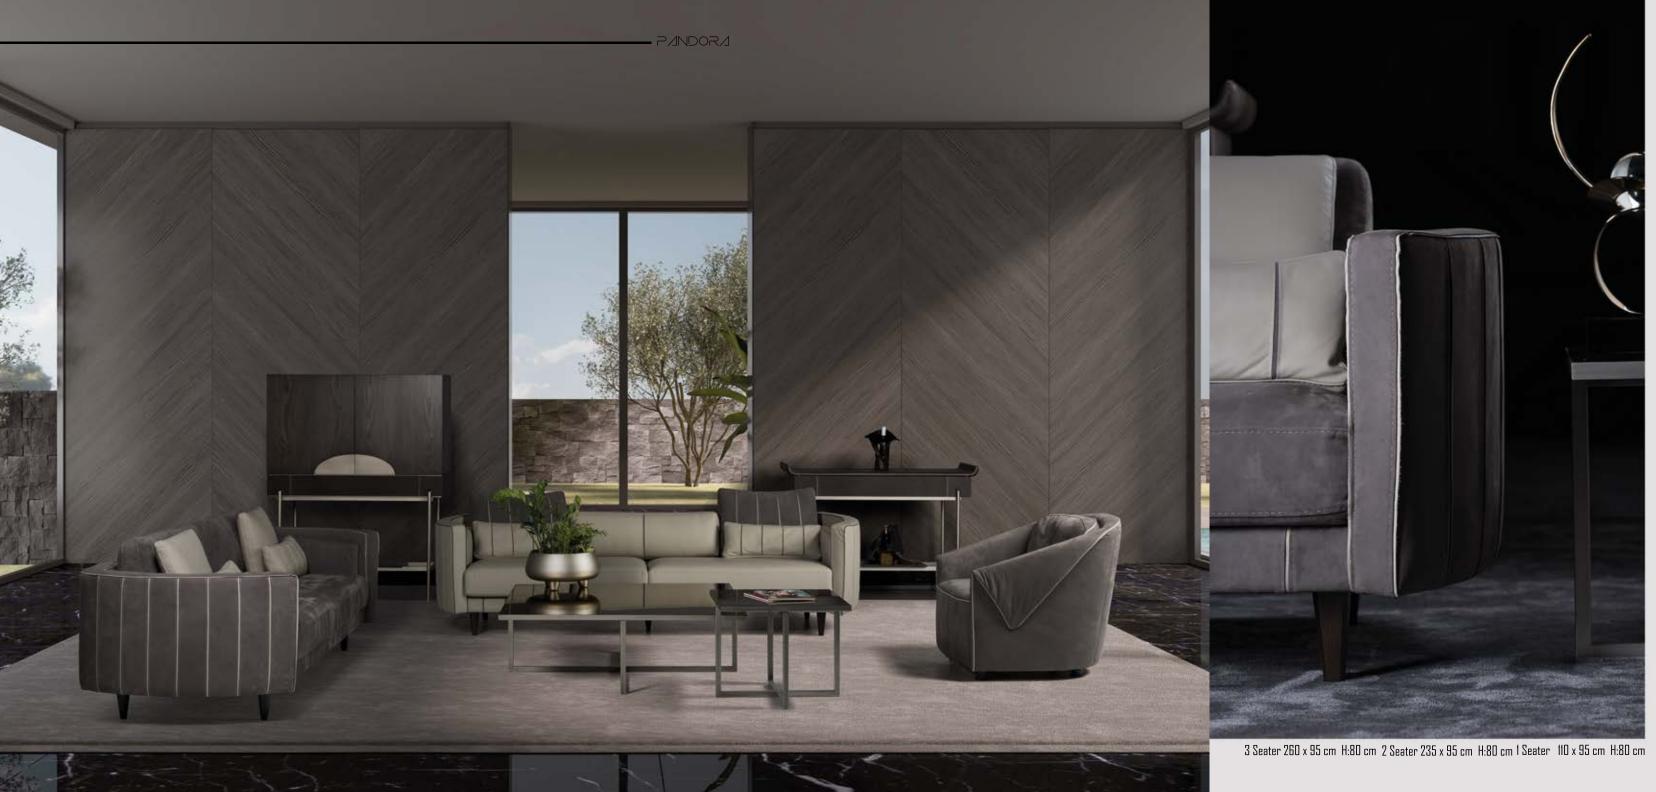

# PANDORA sofa is designed for those who love accents. Direct decorative stitching on all elements, including four pillows, is an alternative to classics and minimalism. Sofa Pandora is suitable for interiors in modern and ethnic style, for cozy country houses or spacious bright apartments in the metropolis.