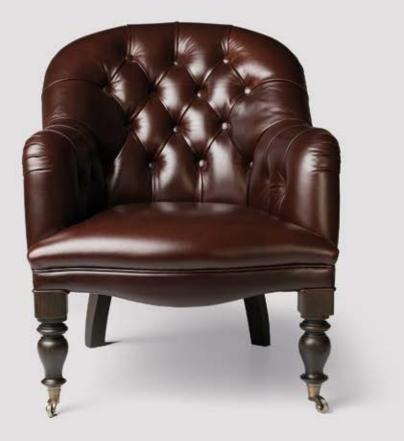

NAKITA sofa is a classic with a long history. Beech support frame with elastic webbing, covered with high-density polyurethane foam in various thicknesses. Seat cushion with sterilized goose down and medium density polyurethane foam insert. Sterilized goose down back cushions for greater comfort. Beech wood legs are available in different colours. Nakita is an indispensable piece of furniture in a traditional environment.