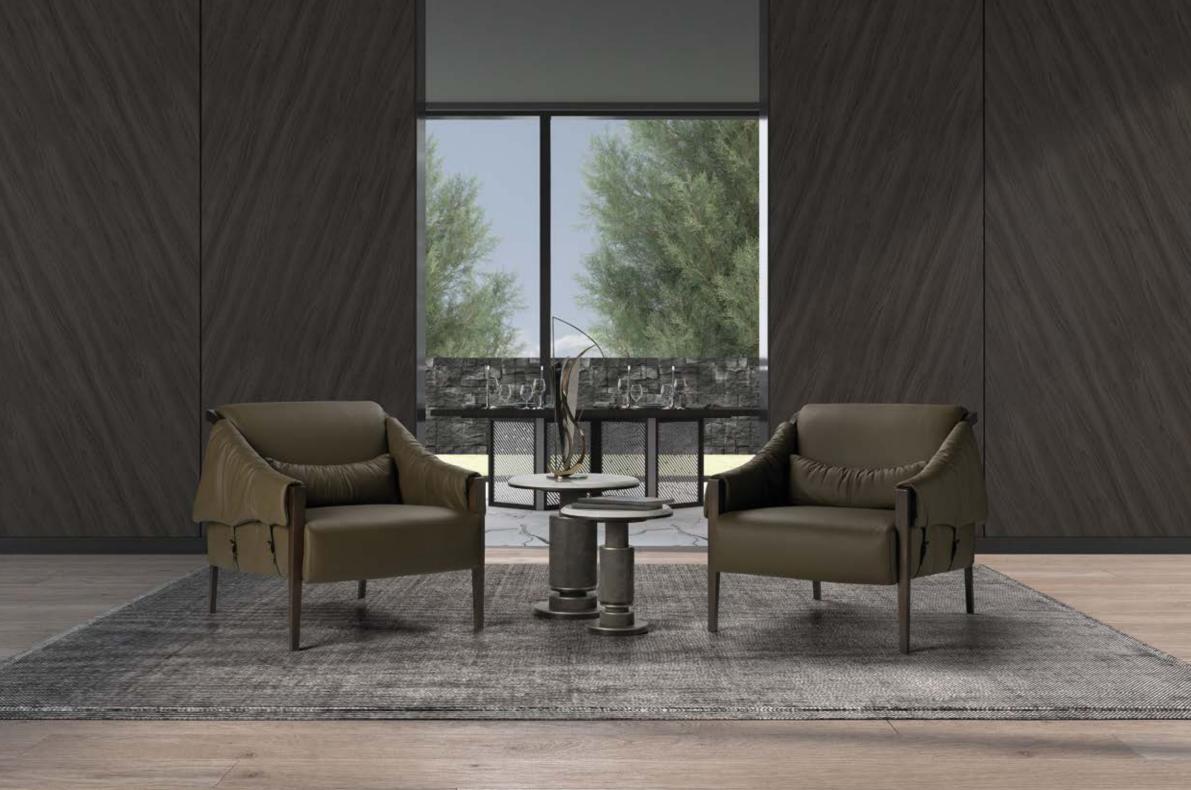

of furniture in a traditional environment.





 $\equiv$ DINBURG combines round and square in one seating shape. The straightness of exterior meets the function of soft lines. It solves consumer problems, makes resting times more efficient and does not forget to surround with softness and comfort. So, enjoying the time turns out to be very pleasant.







3 Seater 260 x 105 cm H:74 cm 2 Seater 240 x 105 cm H:74 cm 1 Seater 130 x 105 cm H:74cm

**CAMBRIDGE** This product, which is added to the Chesterfield comfort with the XII th Louis style, which is known with the names of the kingsafter the Baroque period, offers fabulous comfort with its goose feather cushion filling.





3 Seater 260 x 97 cm H:72 cm 2 Seater 230 x 97 cm H:72 cm 1 Seater 110 x 97 cm H:72 cm





























































































MAGAZINE HOLDERS

### PUF COLLECTION