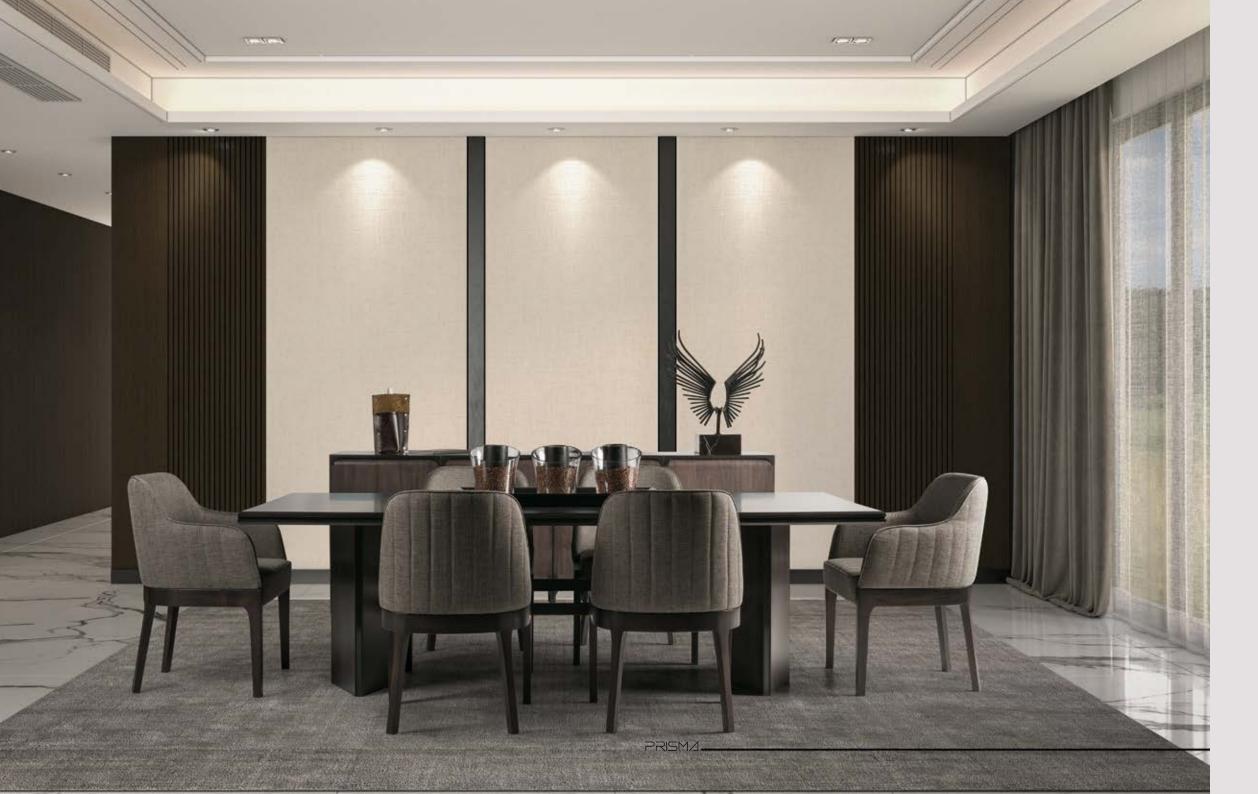

piece of furniture in a traditional environment.





 $\equiv$ DINBURG combines round and square in one seating shape. The straightness of exterior meets the function of soft lines. It solves consumer problems, makes resting times more efficient and does not forget to surround with softness and comfort. So, enjoying the time turns out to be very pleasant.







3 Seater 260 x 105 cm H:74 cm 2 Seater 240 x 105 cm H:74 cm 1 Seater 130 x 105 cm H:74cm

**CAMBRIDGE** This product, which is added to the Chesterfield comfort with the XII th Louis style, which is known with the names of the kingsafter the Baroque period, offers fabulous comfort with its goose feather cushion filling.





3 Seater 260 x 97 cm H:72 cm 2 Seater 230 x 97 cm H:72 cm 1 Seater 110 x 97 cm H:72 cm





























































































MAGAZINE HOLDERS

### PUF COLLECTION