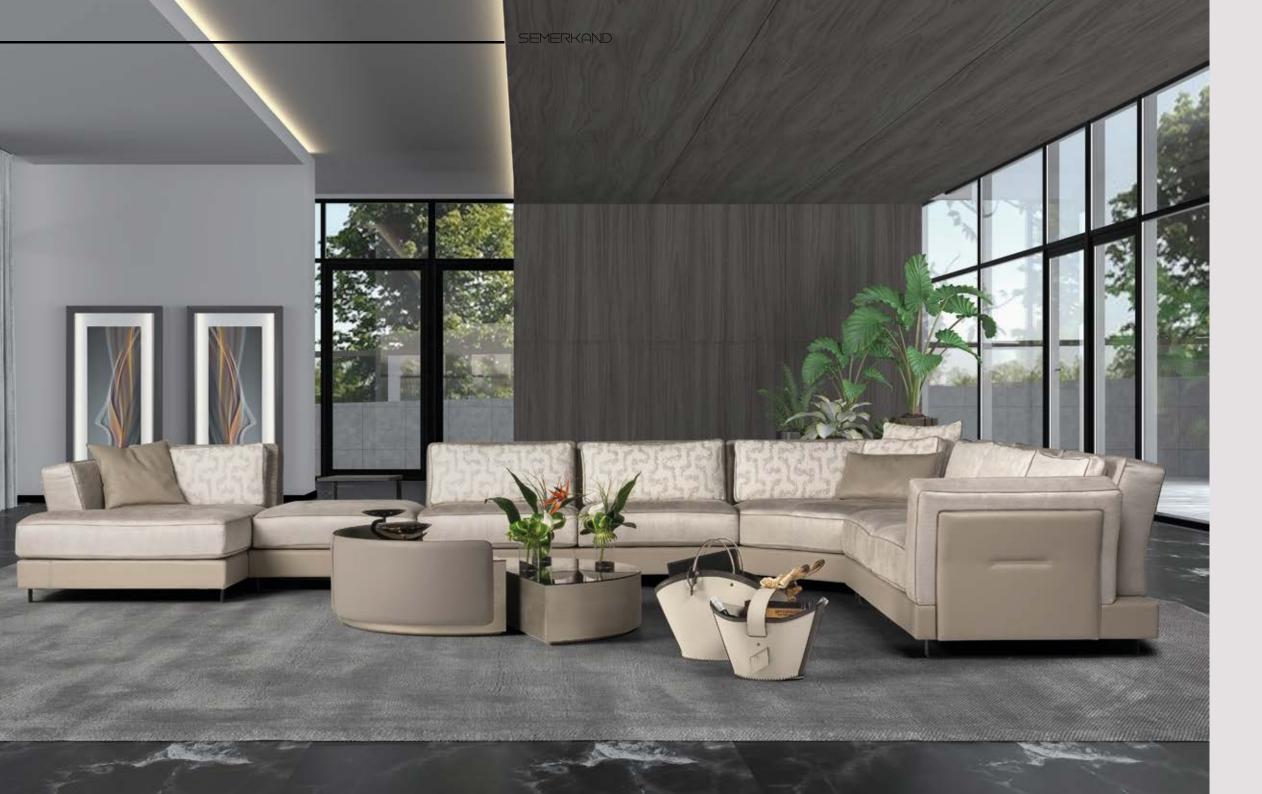

SEMERKAND sofa set is a modular sofa designed by Öznur Uysal. Semerkand adds a touch of extra comfort to the modular system, once again telling Sitdesign's mastery in making leather and fabric extremely soft. The refined and contemporary lines, which characterize the entire Semerkand collection, take on a new softness and an even more special flexibility with the high-quality materials used. Thanks to the presence of an independent cushion, Semerkand is perfect to naturally satisfy any sitting style, both relaxing and conversation.