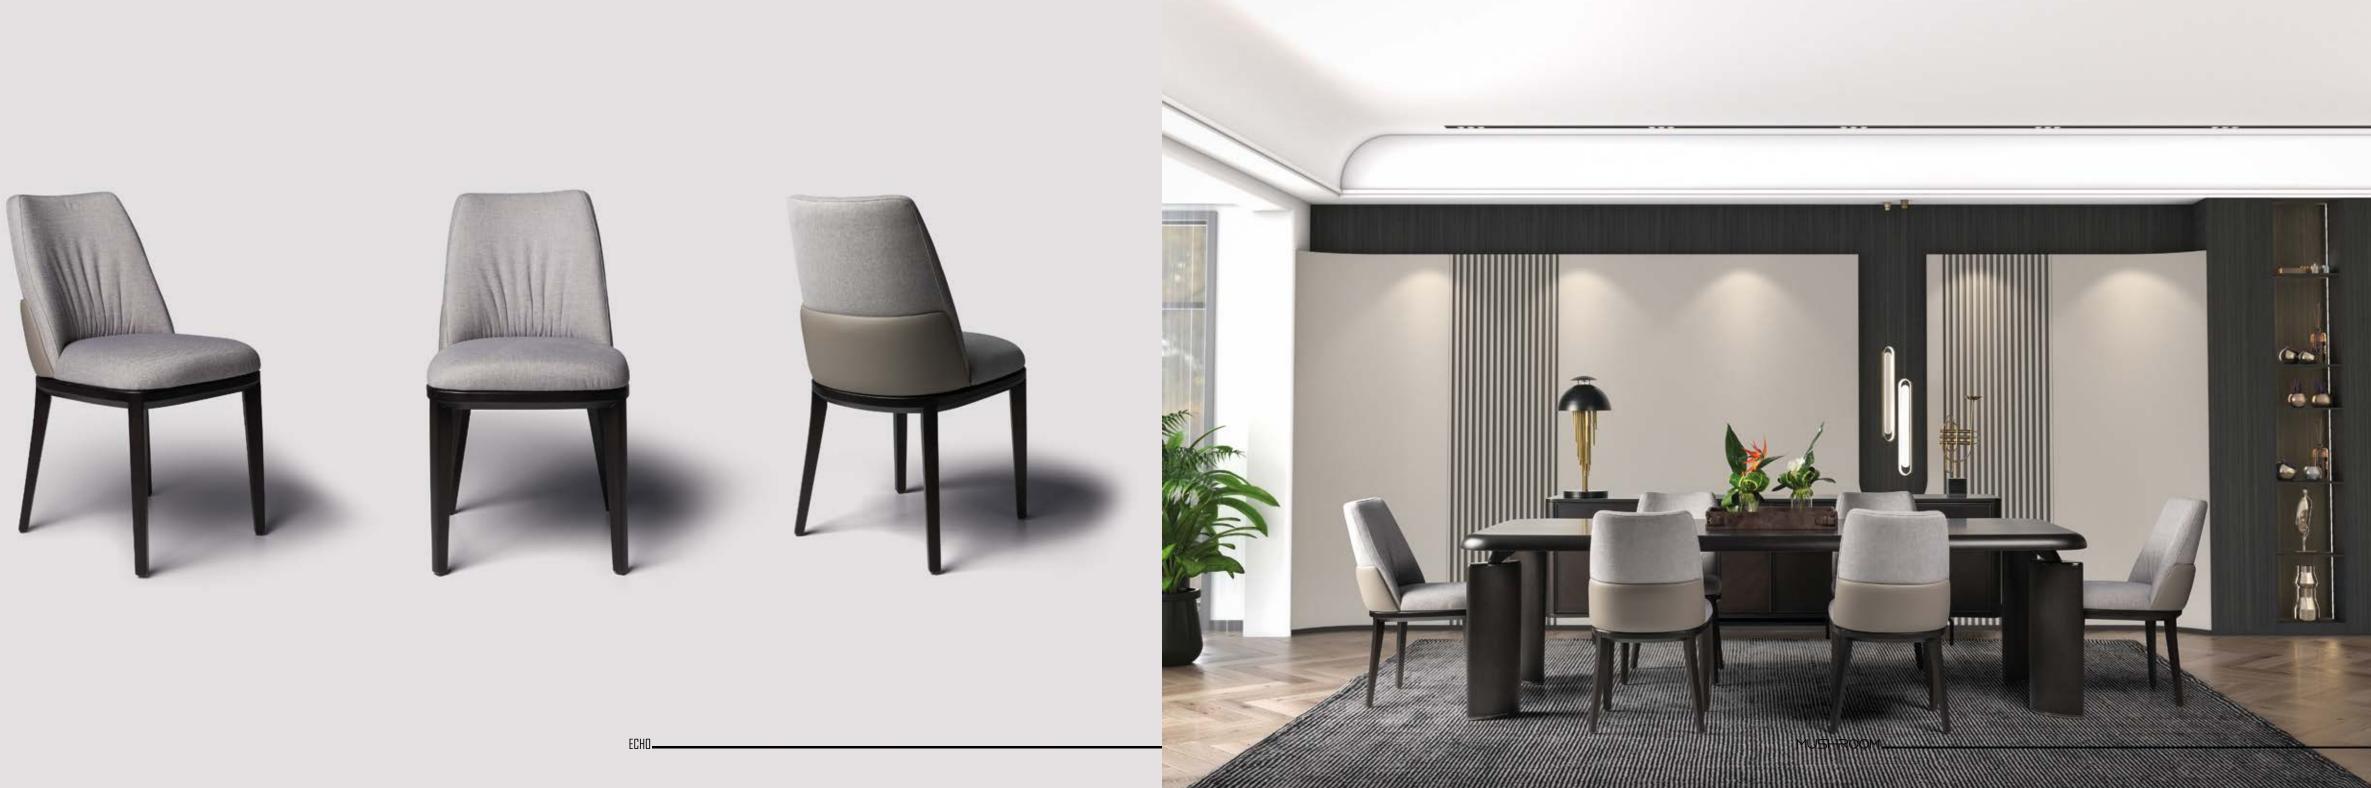

le piece of furniture in a traditional environment.





 $\equiv$ DINBURG combines round and square in one seating shape. The straightness of exterior meets the function of soft lines. It solves consumer problems, makes resting times more efficient and does not forget to surround with softness and comfort. So, enjoying the time turns out to be very pleasant.







3 Seater 260 x 105 cm H:74 cm 2 Seater 240 x 105 cm H:74 cm 1 Seater 130 x 105 cm H:74cm

**CAMBRIDGE** This product, which is added to the Chesterfield comfort with the XII th Louis style, which is known with the names of the kingsafter the Baroque period, offers fabulous comfort with its goose feather cushion filling.





3 Seater 260 x 97 cm H:72 cm 2 Seater 230 x 97 cm H:72 cm 1 Seater 110 x 97 cm H:72 cm





























































































MAGAZINE HOLDERS

### PUF COLLECTION