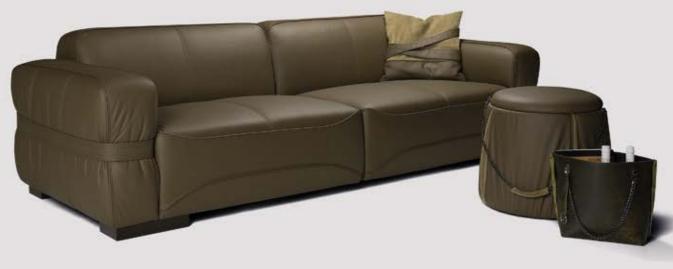

MORIA We wanted to bring together elegance comfort and intimacy and that's why we decided to create. A solid seating with balanced proportions, perfect to set the mood in contemporary projects. The highlight of this piece is represented by the upholstered slopes, emphasized by horizontal bands of , haute-couture stitching.