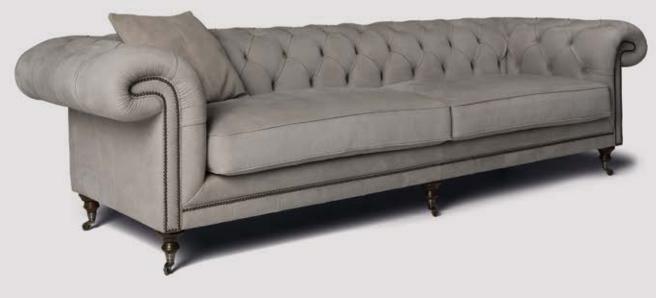

corner sofa consists of modules, fabric TORONTO and leather options are available. Additions or deletions can be made according to the interior size.

CHARLES Indispensable for a Chester style lounge This authentic piece of furniture history should not be missing in a classic living room The carefully handmade Capitonné upholstery makes the Chesterfield sofa one of a kind. This CHARLES sofa is a unique example of masterful craftsmanship. Facade finished with hobnails completes the whole. The round shaped beech wood feet are available in different colours.