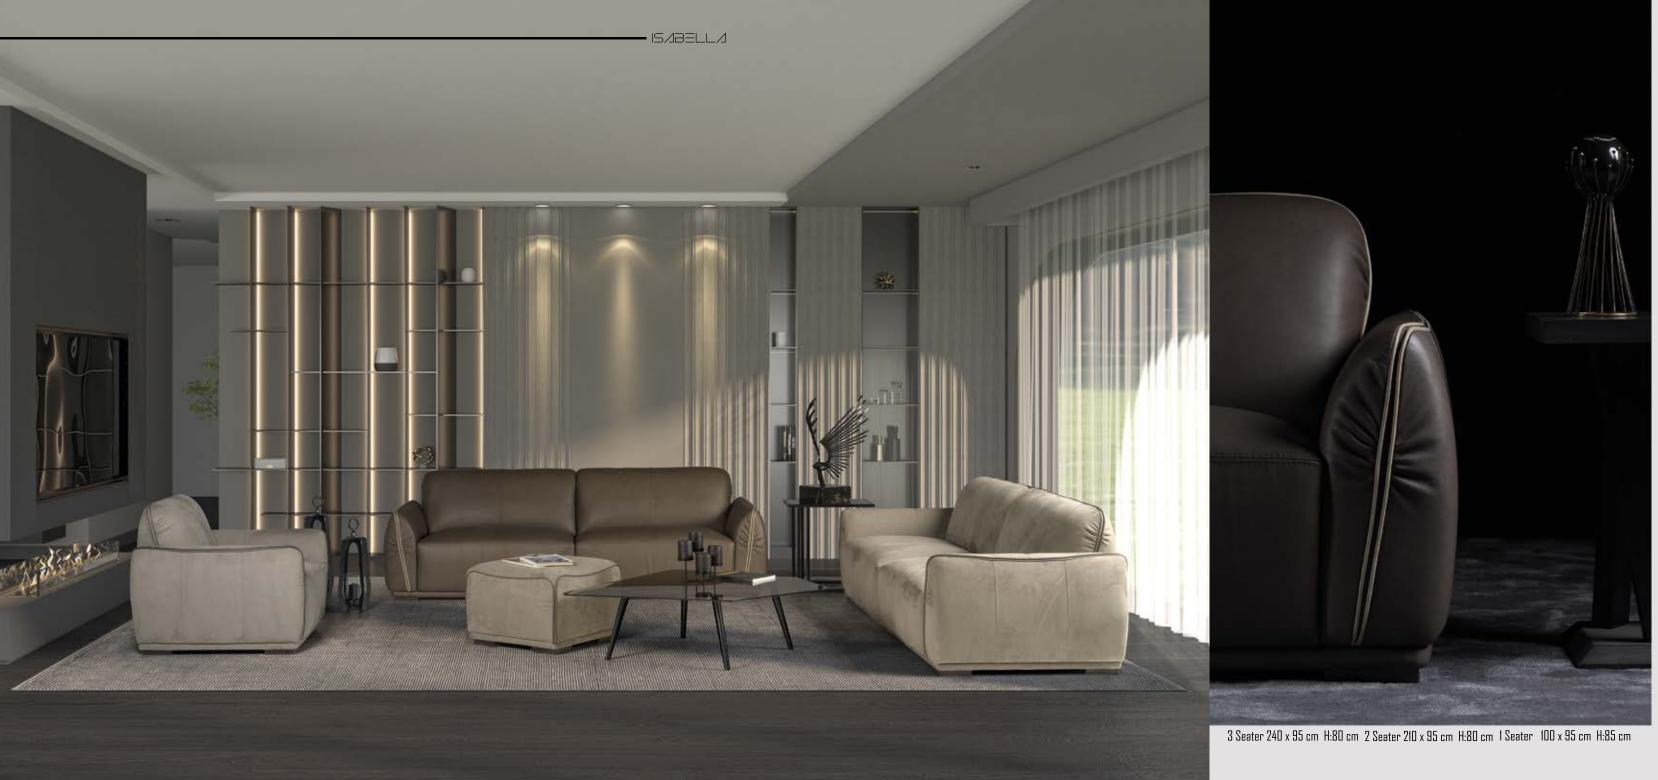

IS/BELL/ sofa, with its streamlined shape and soft cushions, guarantees an optimal level of comfort. The image of the sofa is complemented by seats and armrests with a voluminous decorative edging, and back cushions, like a "puzzle", adjacent to the frame. The mid-height backrest and extra seating depth provide a comfortable seating area.