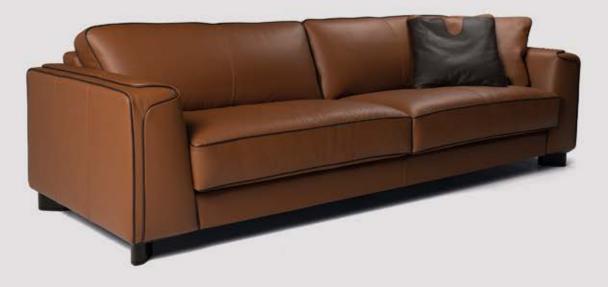

CHARE Sofa Charlie can be organically placed in any living room. Soft armrests, spacious seats with increased depth, voluminous pillows create an unusually comfortable seating area and easily restore shape. The Ego sofa features wide cushions and rectangular armrests with decorative stitching in the form of tucked-in seams. The seats of the sofa smoothly merge into its base and adjoin the floor, hiding low legs and maintaining a minimalist design.