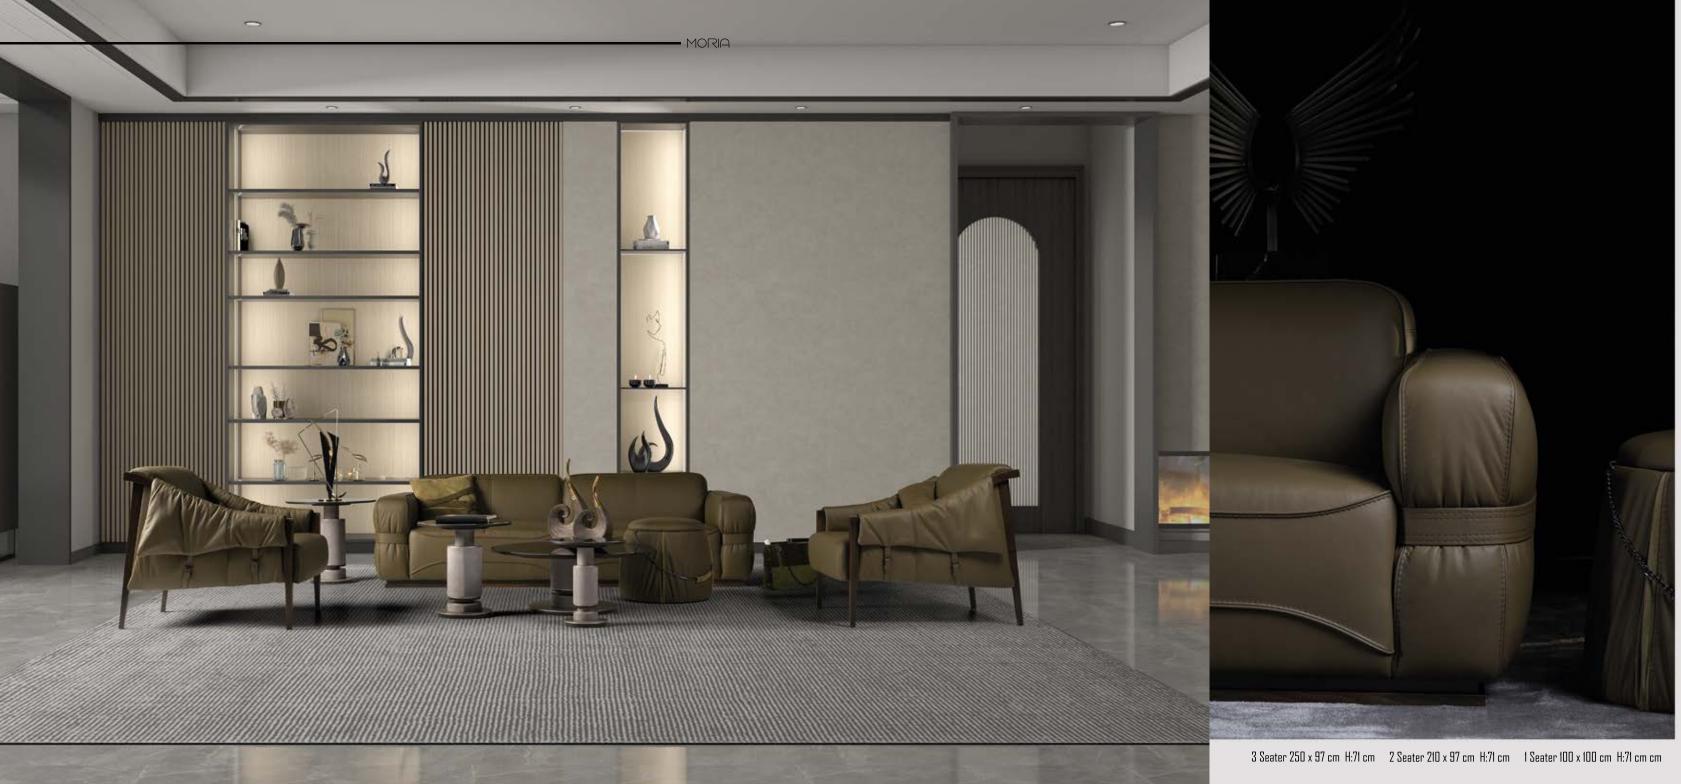

MORIA We wanted to bring together elegance comfort and intimacy and that's why we decided to create. A solid seating with balanced proportions, perfect to set the mood in contemporary projects. The highlight of this piece is represented by the upholstered slopes, emphasized by horizontal bands of , haute-couture stitching.