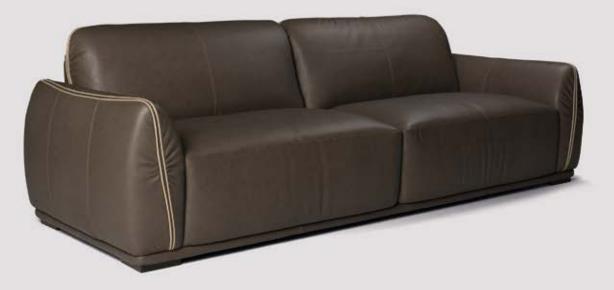

IS/BELL/ sofa, with its streamlined shape and soft cushions, guarantees an optimal level of comfort. The image of the sofa is complemented by seats and armrests with a voluminous decorative edging, and back cushions, like a "puzzle", adjacent to the frame. The mid-height backrest and extra seating depth provide a comfortable seating area.