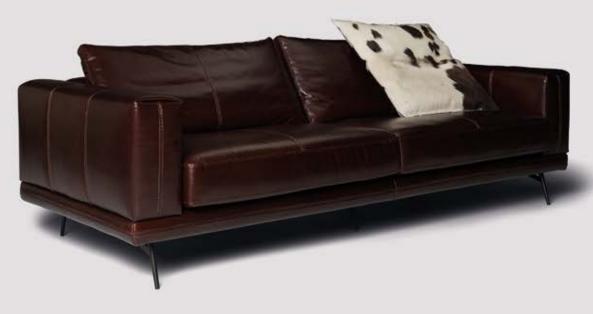

GRANT Large shapes wrapped in fluid contours, the Grant Sofa has a light and robust appearance, while its flowing features envelop the upholstery that encourages rest and relaxation. Grant is comfortable and cozy furniture that encourages well-being and quality of life as a reconnection with the intimate, valuing the human and material essence.