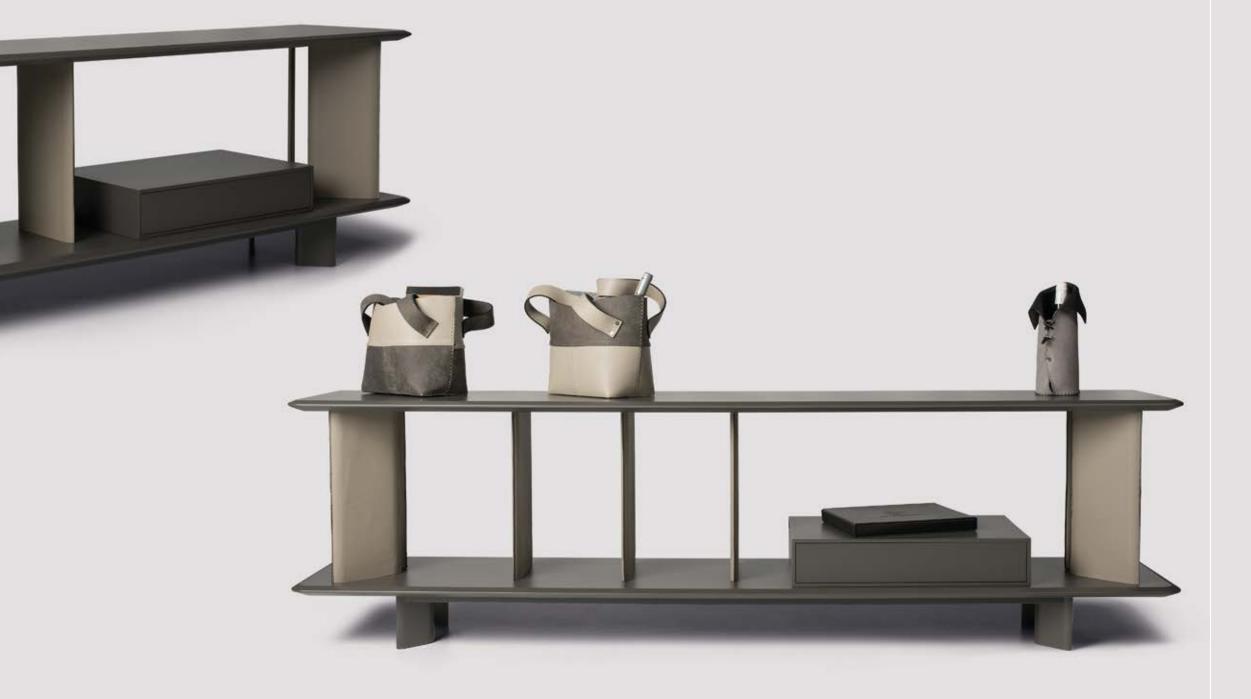

3 Seater 260 x 97 cm H:72 cm 2 Seater 230 x 97 cm H:72 cm 1 Seater 110 x 97 cm H:72 cm

MAGAZINE HOLDERS