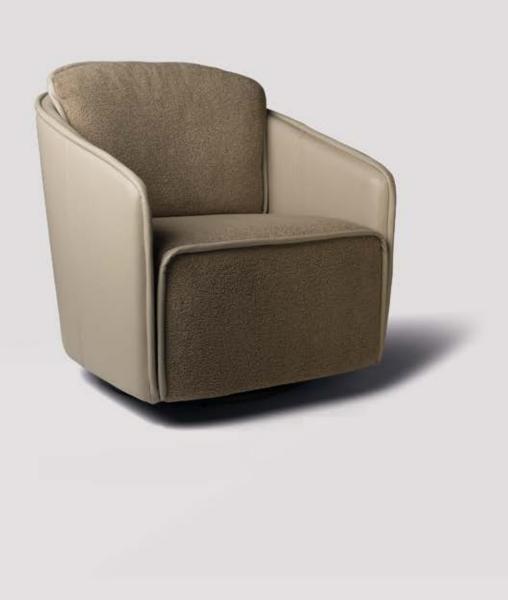

traditional environment.





 $\equiv$ DINBURG combines round and square in one seating shape. The straightness of exterior meets the function of soft lines. It solves consumer problems, makes resting times more efficient and does not forget to surround with softness and comfort. So, enjoying the time turns out to be very pleasant.







3 Seater 260 x 105 cm H:74 cm 2 Seater 240 x 105 cm H:74 cm 1 Seater 130 x 105 cm H:74cm

**CAMBRIDGE** This product, which is added to the Chesterfield comfort with the XII th Louis style, which is known with the names of the kingsafter the Baroque period, offers fabulous comfort with its goose feather cushion filling.





3 Seater 260 x 97 cm H:72 cm 2 Seater 230 x 97 cm H:72 cm 1 Seater 110 x 97 cm H:72 cm





























































































MAGAZINE HOLDERS

### PUF COLLECTION