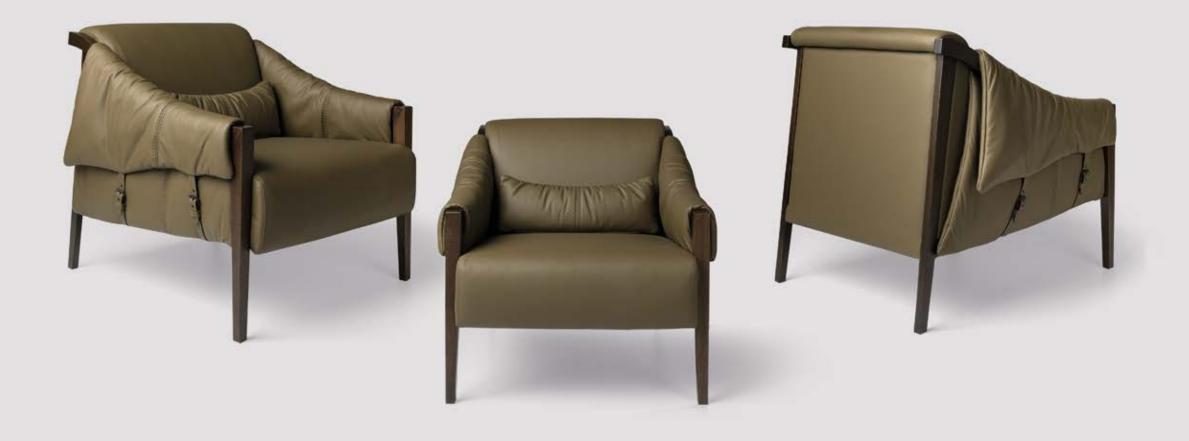

ce of furniture in a traditional environment.





 $\equiv$ DINBURG combines round and square in one seating shape. The straightness of exterior meets the function of soft lines. It solves consumer problems, makes resting times more efficient and does not forget to surround with softness and comfort. So, enjoying the time turns out to be very pleasant.







3 Seater 260 x 105 cm H:74 cm 2 Seater 240 x 105 cm H:74 cm 1 Seater 130 x 105 cm H:74cm

**CAMBRIDGE** This product, which is added to the Chesterfield comfort with the XII th Louis style, which is known with the names of the kingsafter the Baroque period, offers fabulous comfort with its goose feather cushion filling.





3 Seater 260 x 97 cm H:72 cm 2 Seater 230 x 97 cm H:72 cm 1 Seater 110 x 97 cm H:72 cm





























































































MAGAZINE HOLDERS

### PUF COLLECTION