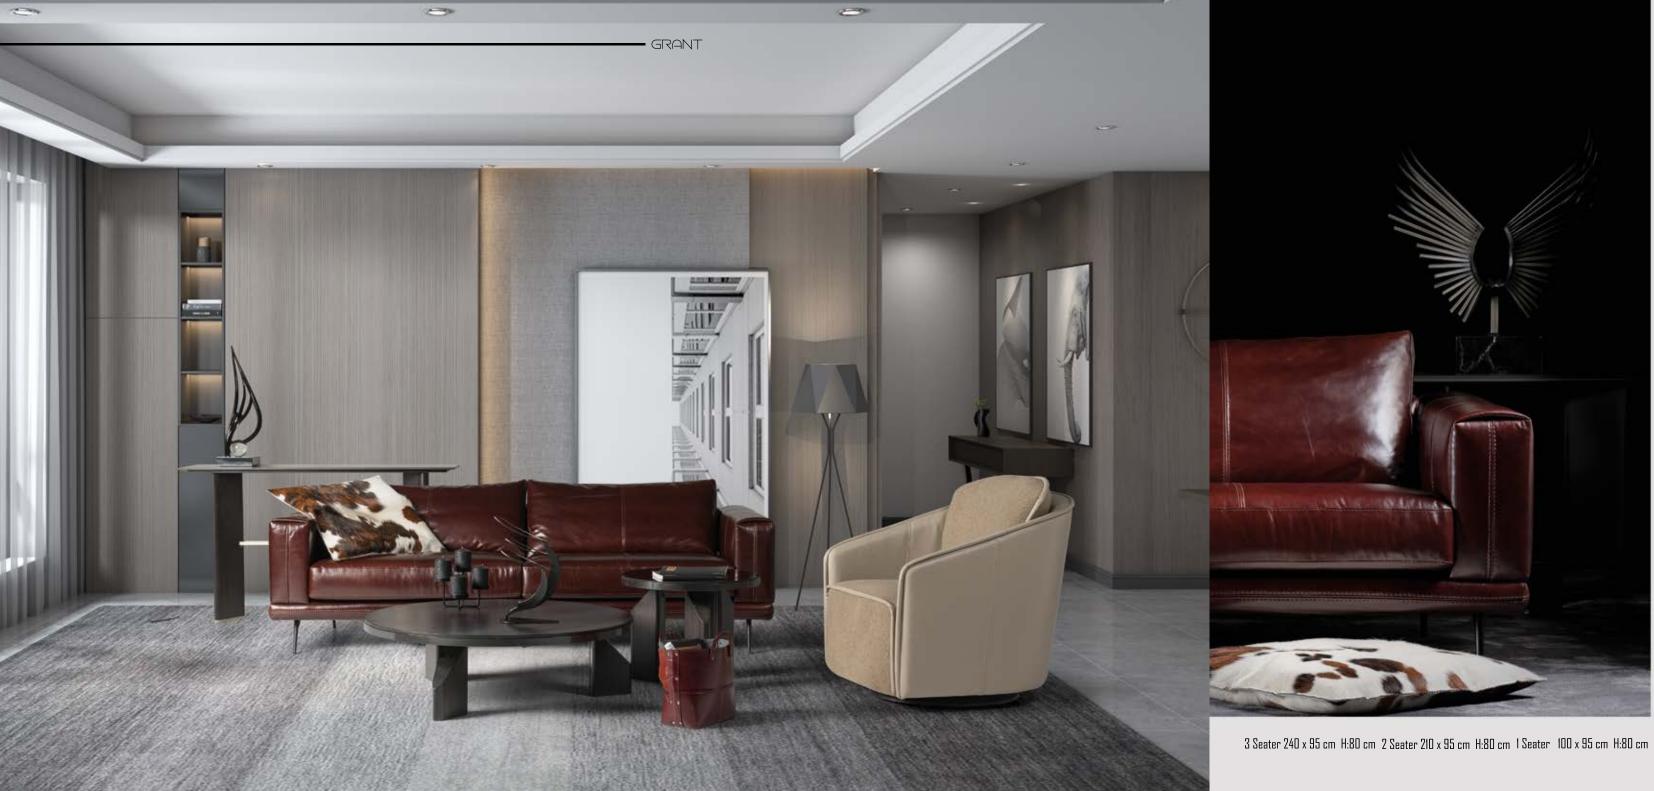

GRANT Large shapes wrapped in fluid contours, the Grant Sofa has a light and robust appearance, while its flowing features envelop the upholstery that encourages rest and relaxation. Grant is comfortable and cozy furniture that encourages well-being and quality of life as a reconnection with the intimate, valuing the human and material essence.