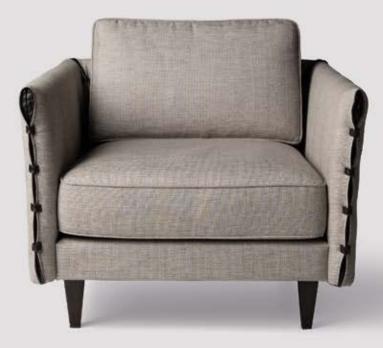

MORIA We wanted to bring together elegance comfort and intimacy and that's why we decided to create. A solid seating with balanced proportions, perfect to set the mood in contemporary projects. The highlight of this piece is represented by the upholstered slopes, emphasized by horizontal bands of , haute-couture stitching.