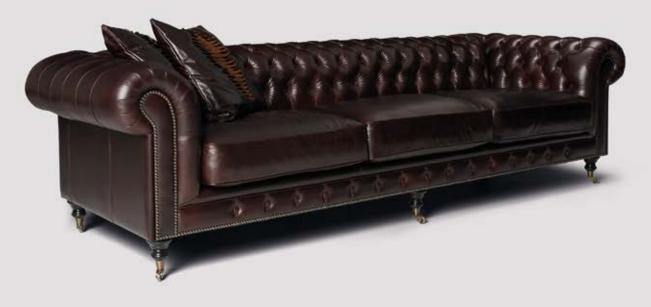

corner sofa consists of modules, fabric TORONTO and leather options are available. Additions or deletions can be made according to the interior size.

CHARLES Indispensable for a Chester style lounge This authentic piece of furniture history should not be missing in a classic living room The carefully handmade Capitonné upholstery makes the Chesterfield sofa one of a kind. This CHARLES sofa is a unique example of masterful craftsmanship. Facade finished with hobnails completes the whole. The round shaped beech wood feet are available in different colours.