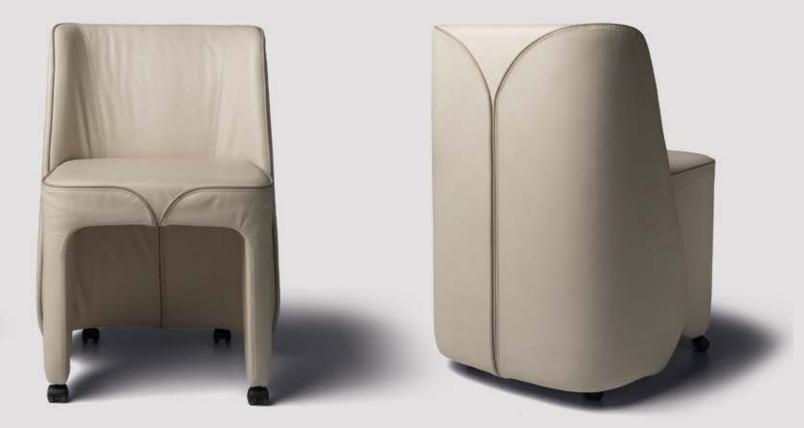

ironment.





 $\equiv$ DINBURG combines round and square in one seating shape. The straightness of exterior meets the function of soft lines. It solves consumer problems, makes resting times more efficient and does not forget to surround with softness and comfort. So, enjoying the time turns out to be very pleasant.







3 Seater 260 x 105 cm H:74 cm 2 Seater 240 x 105 cm H:74 cm 1 Seater 130 x 105 cm H:74cm

**CAMBRIDGE** This product, which is added to the Chesterfield comfort with the XII th Louis style, which is known with the names of the kingsafter the Baroque period, offers fabulous comfort with its goose feather cushion filling.





3 Seater 260 x 97 cm H:72 cm 2 Seater 230 x 97 cm H:72 cm 1 Seater 110 x 97 cm H:72 cm





























































































MAGAZINE HOLDERS

### PUF COLLECTION