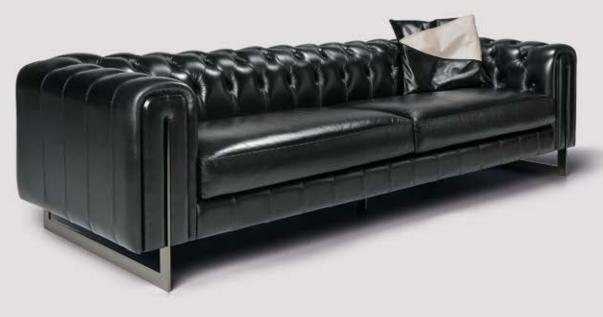

 $\equiv$ DINBURG combines round and square in one seating shape. The straightness of exterior meets the function of soft lines. It solves consumer problems, makes resting times more efficient and does not forget to surround with softness and comfort. So, enjoying the time turns out to be very pleasant.