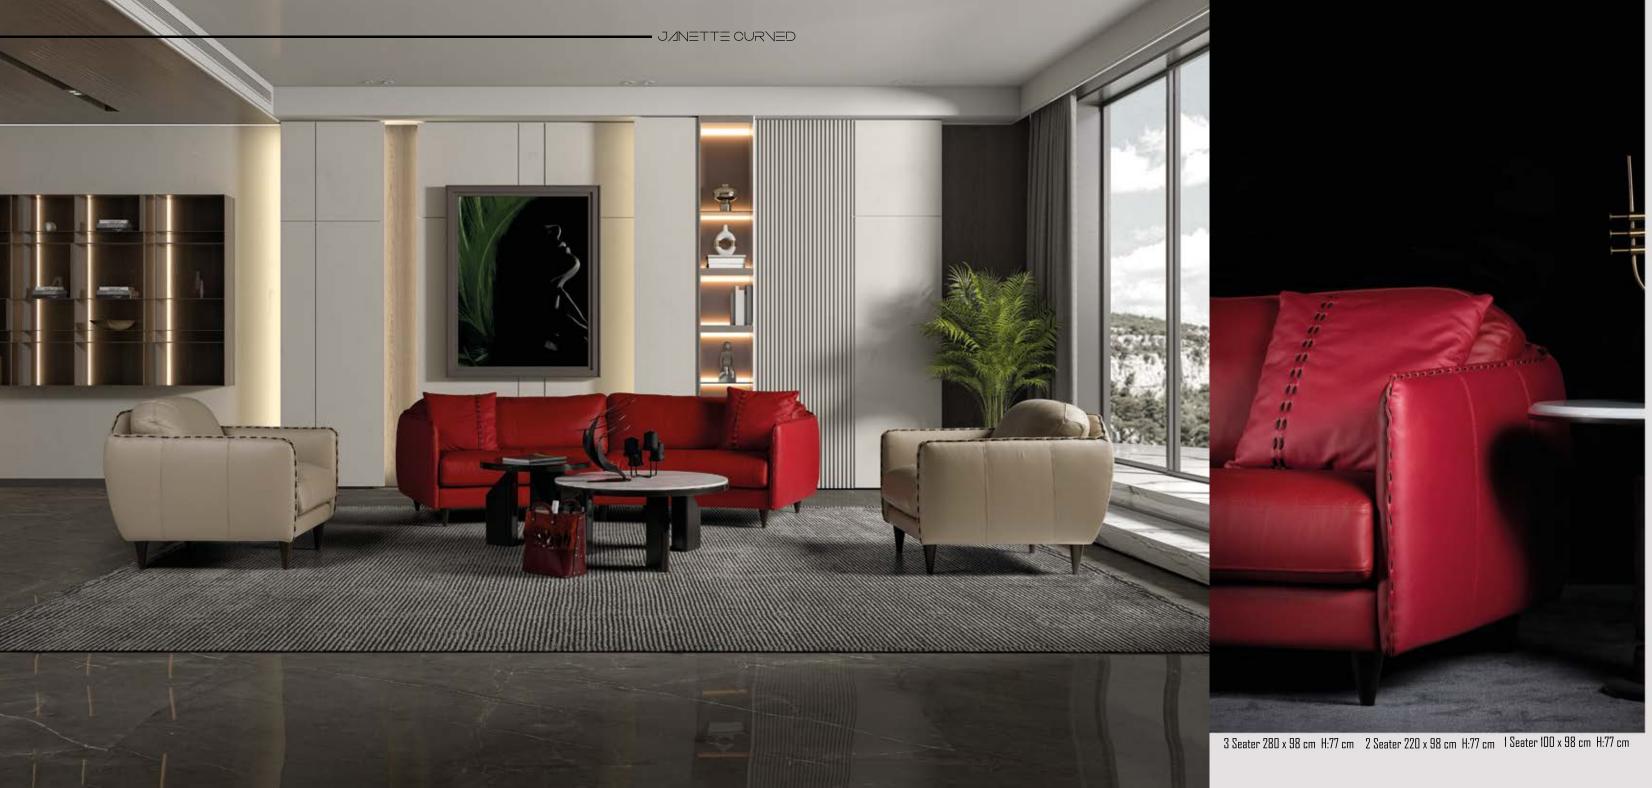

## JANETTE sofa is designed for those who love accents. CURNED Direct decorative stitching on all elements, including four pillows, is an alternative to classics and minimalism. Sofa Janette is suitable for interiors in modern and ethnic style, for cozy country houses or spacious bright apartments in the metropolis.

### Sofa is designed for those who love accents. Direct decorative stitching on all elements, including four pillows, is an alternative to classics and minimalism. Sofa Janette is suitable for interiors in modern and ethnic style, for cozy country houses or spacious bright apartments in the metropolis.