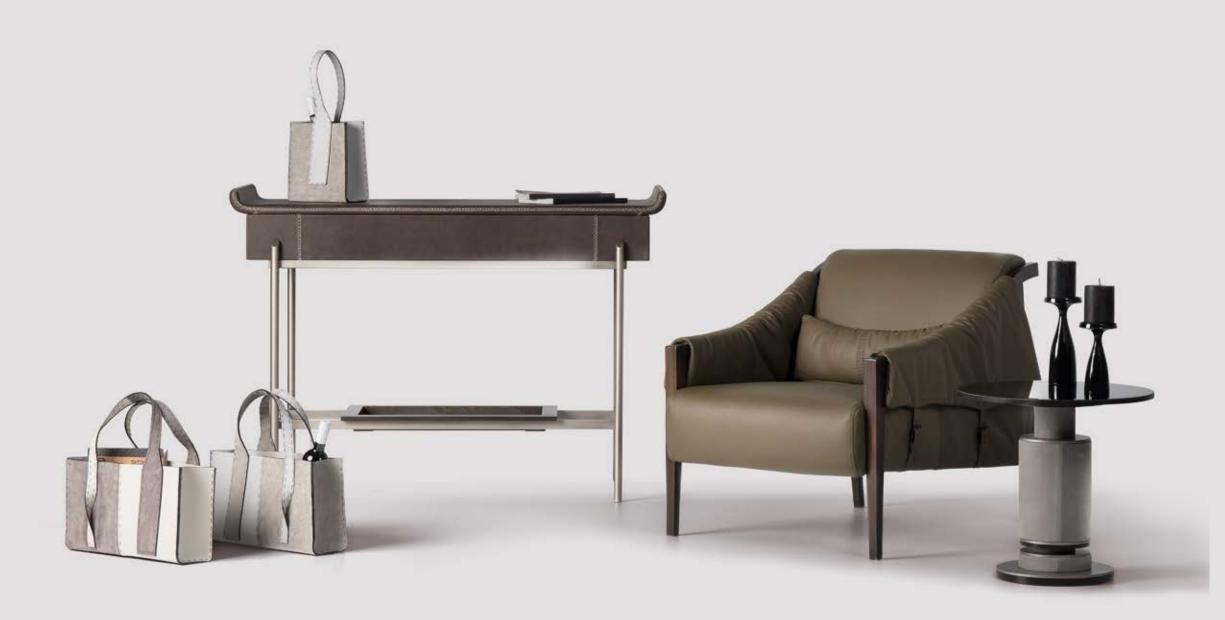

3 Seater 260 x 97 cm H:72 cm 2 Seater 230 x 97 cm H:72 cm 1 Seater 110 x 97 cm H:72 cm

MAGAZINE HOLDERS