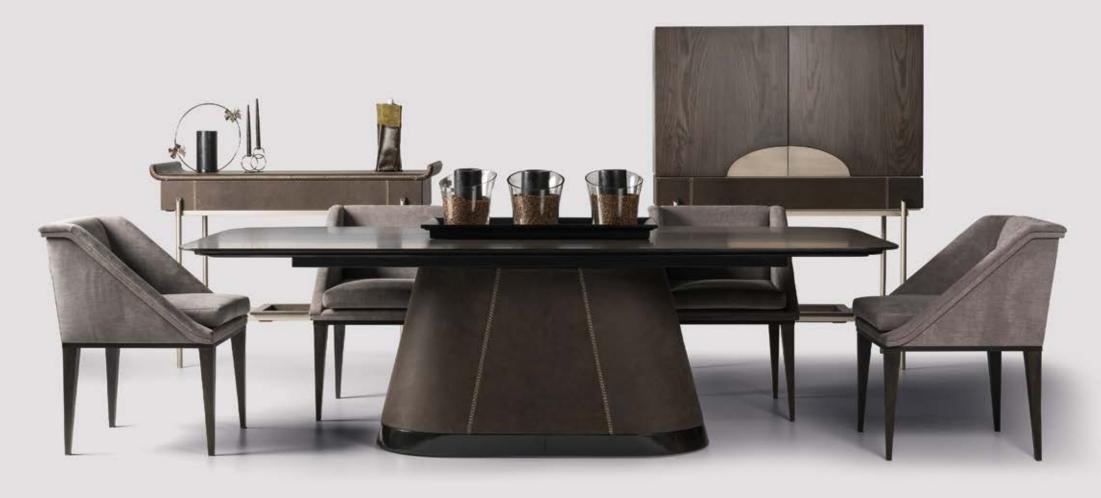

nsable piece of furniture in a traditional environment.





 $\equiv$ DINBURG combines round and square in one seating shape. The straightness of exterior meets the function of soft lines. It solves consumer problems, makes resting times more efficient and does not forget to surround with softness and comfort. So, enjoying the time turns out to be very pleasant.







3 Seater 260 x 105 cm H:74 cm 2 Seater 240 x 105 cm H:74 cm 1 Seater 130 x 105 cm H:74cm

**CAMBRIDGE** This product, which is added to the Chesterfield comfort with the XII th Louis style, which is known with the names of the kingsafter the Baroque period, offers fabulous comfort with its goose feather cushion filling.





3 Seater 260 x 97 cm H:72 cm 2 Seater 230 x 97 cm H:72 cm 1 Seater 110 x 97 cm H:72 cm





























































































MAGAZINE HOLDERS

### PUF COLLECTION