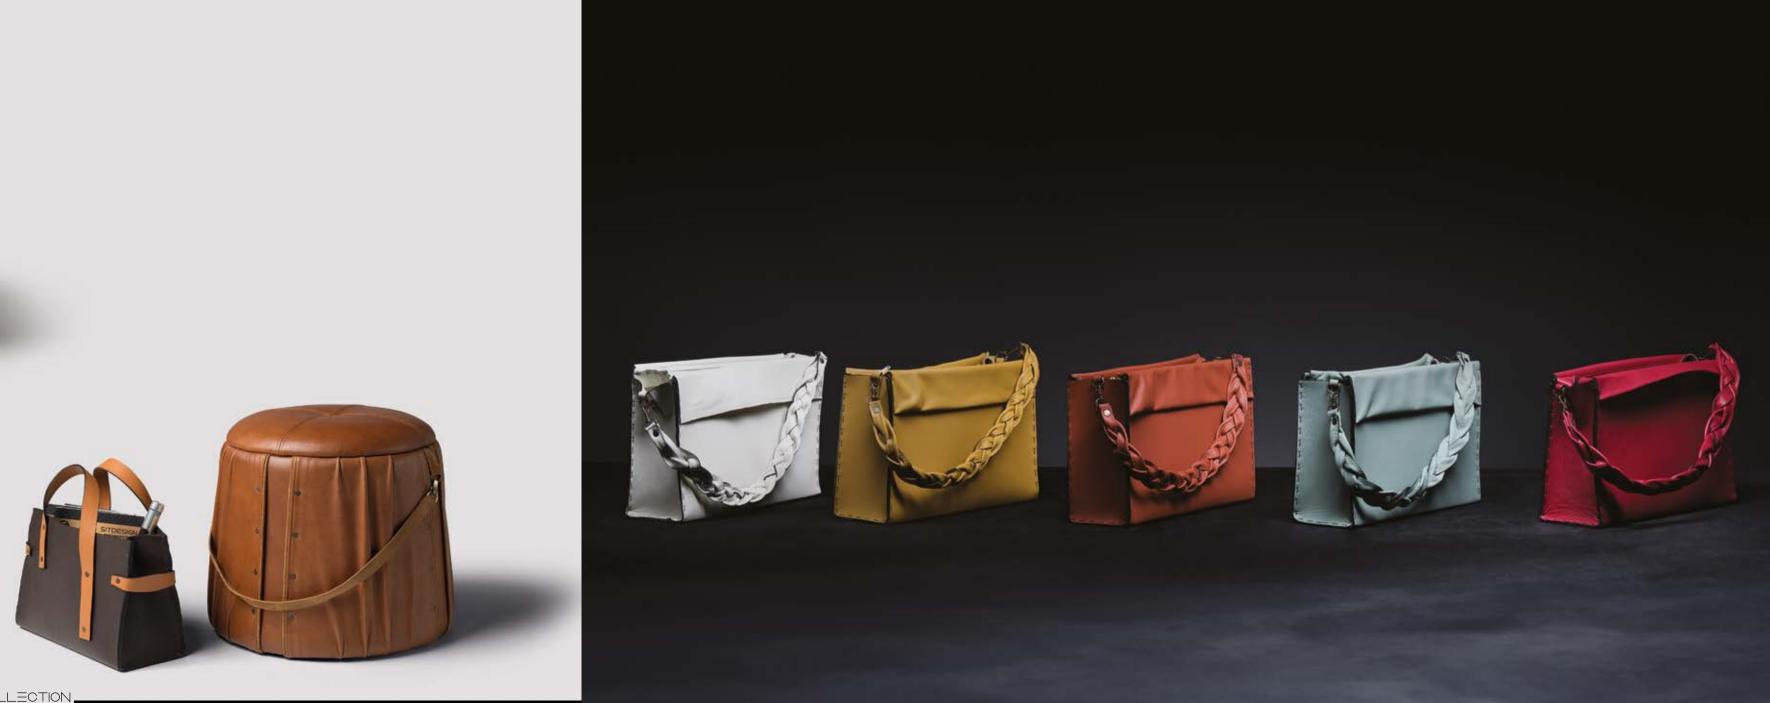

3 Seater 260 x 97 cm H:72 cm 2 Seater 230 x 97 cm H:72 cm 1 Seater 110 x 97 cm H:72 cm

MAGAZINE HOLDERS

### PUF COLLECTION