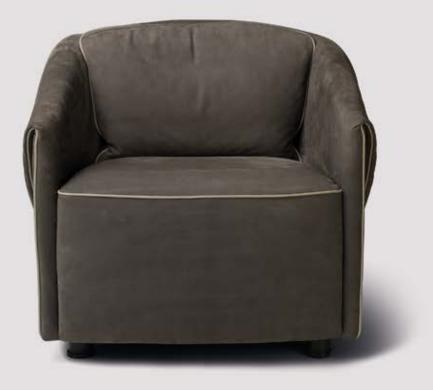

 $\equiv$ DINBURG combines round and square in one seating shape. The straightness of exterior meets the function of soft lines. It solves consumer problems, makes resting times more efficient and does not forget to surround with softness and comfort. So, enjoying the time turns out to be very pleasant.