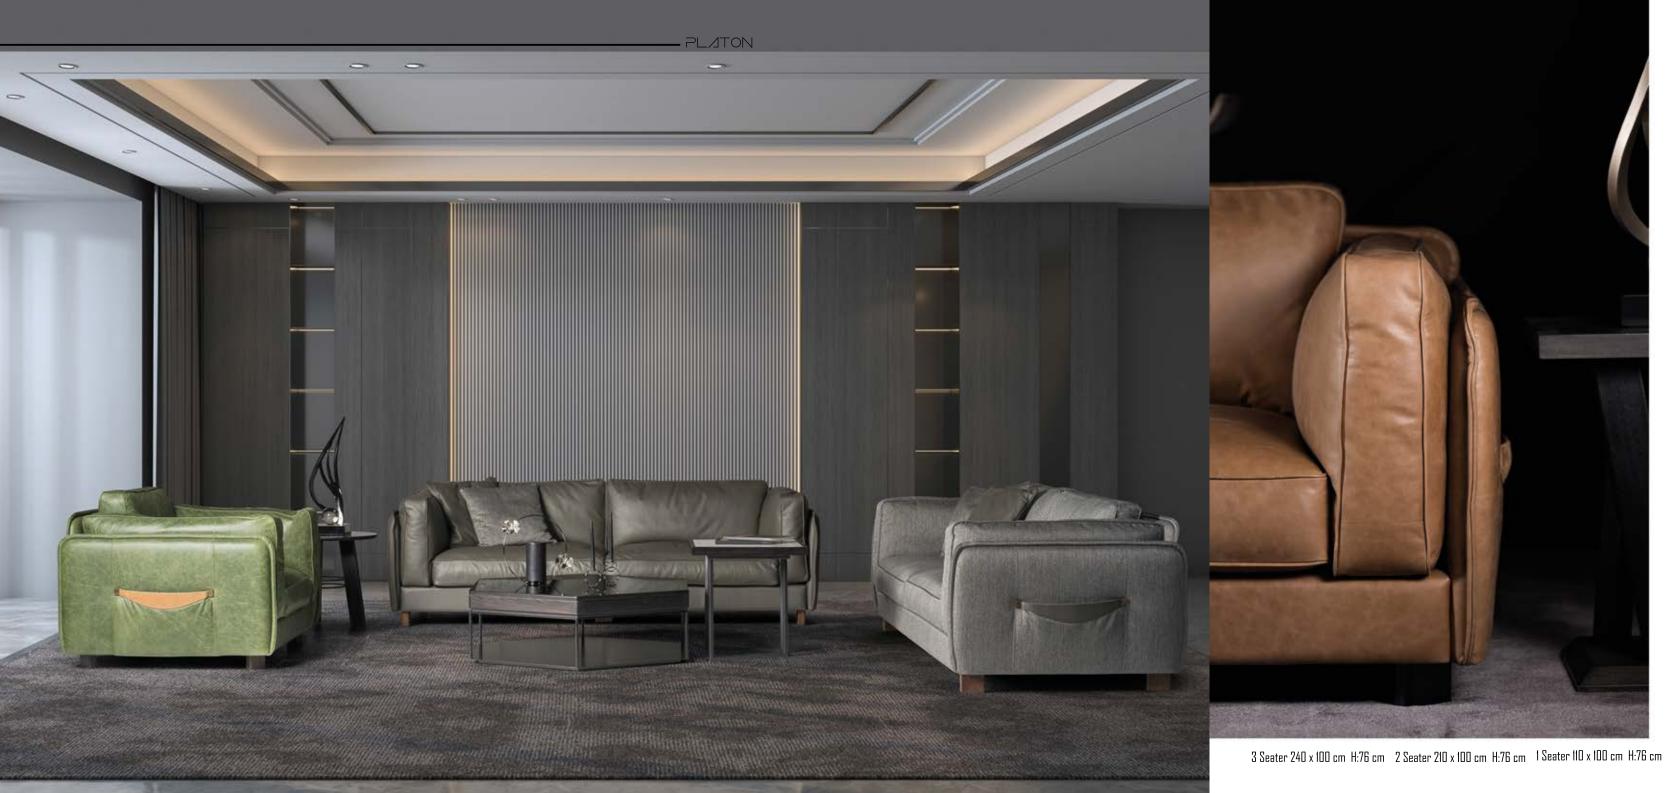

COMMODOR

 $\mathsf{PL}/\mathsf{TON}$  sofa is ideal for modern interiors. This is not just a functional sofa, but also a piece of furniture in line with current trends. The unusual shape of the armrests with a bevel, rounding and narrowing, a spacious seat - the personification of comfort and practicality. The seats smoothly pass into the base and adjoin the floor. Platon sofa stands out among the kult models with smooth lines and voluminous shapes.