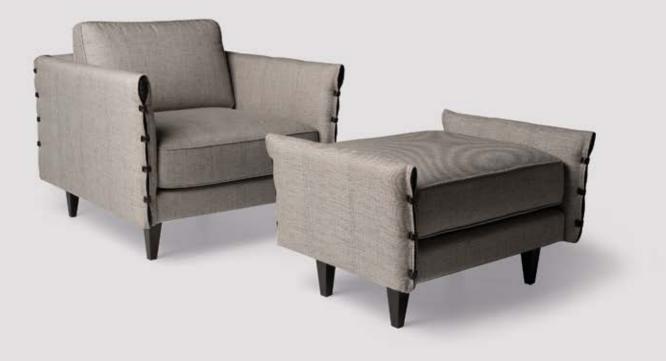

MORIA We wanted to bring together elegance comfort and intimacy and that's why we decided to create. A solid seating with balanced proportions, perfect to set the mood in contemporary projects. The highlight of this piece is represented by the upholstered slopes, emphasized by horizontal bands of , haute-couture stitching.