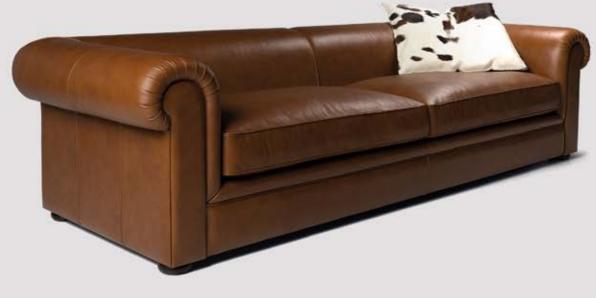

NAKITA sofa is a classic with a long history. Beech support frame with elastic webbing, covered with high-density polyurethane foam in various thicknesses. Seat cushion with sterilized goose down and medium density polyurethane foam insert. Sterilized goose down back cushions for greater comfort. Beech wood legs are available in different colours. Nakita is an indispensable piece of furniture in a traditional environment.