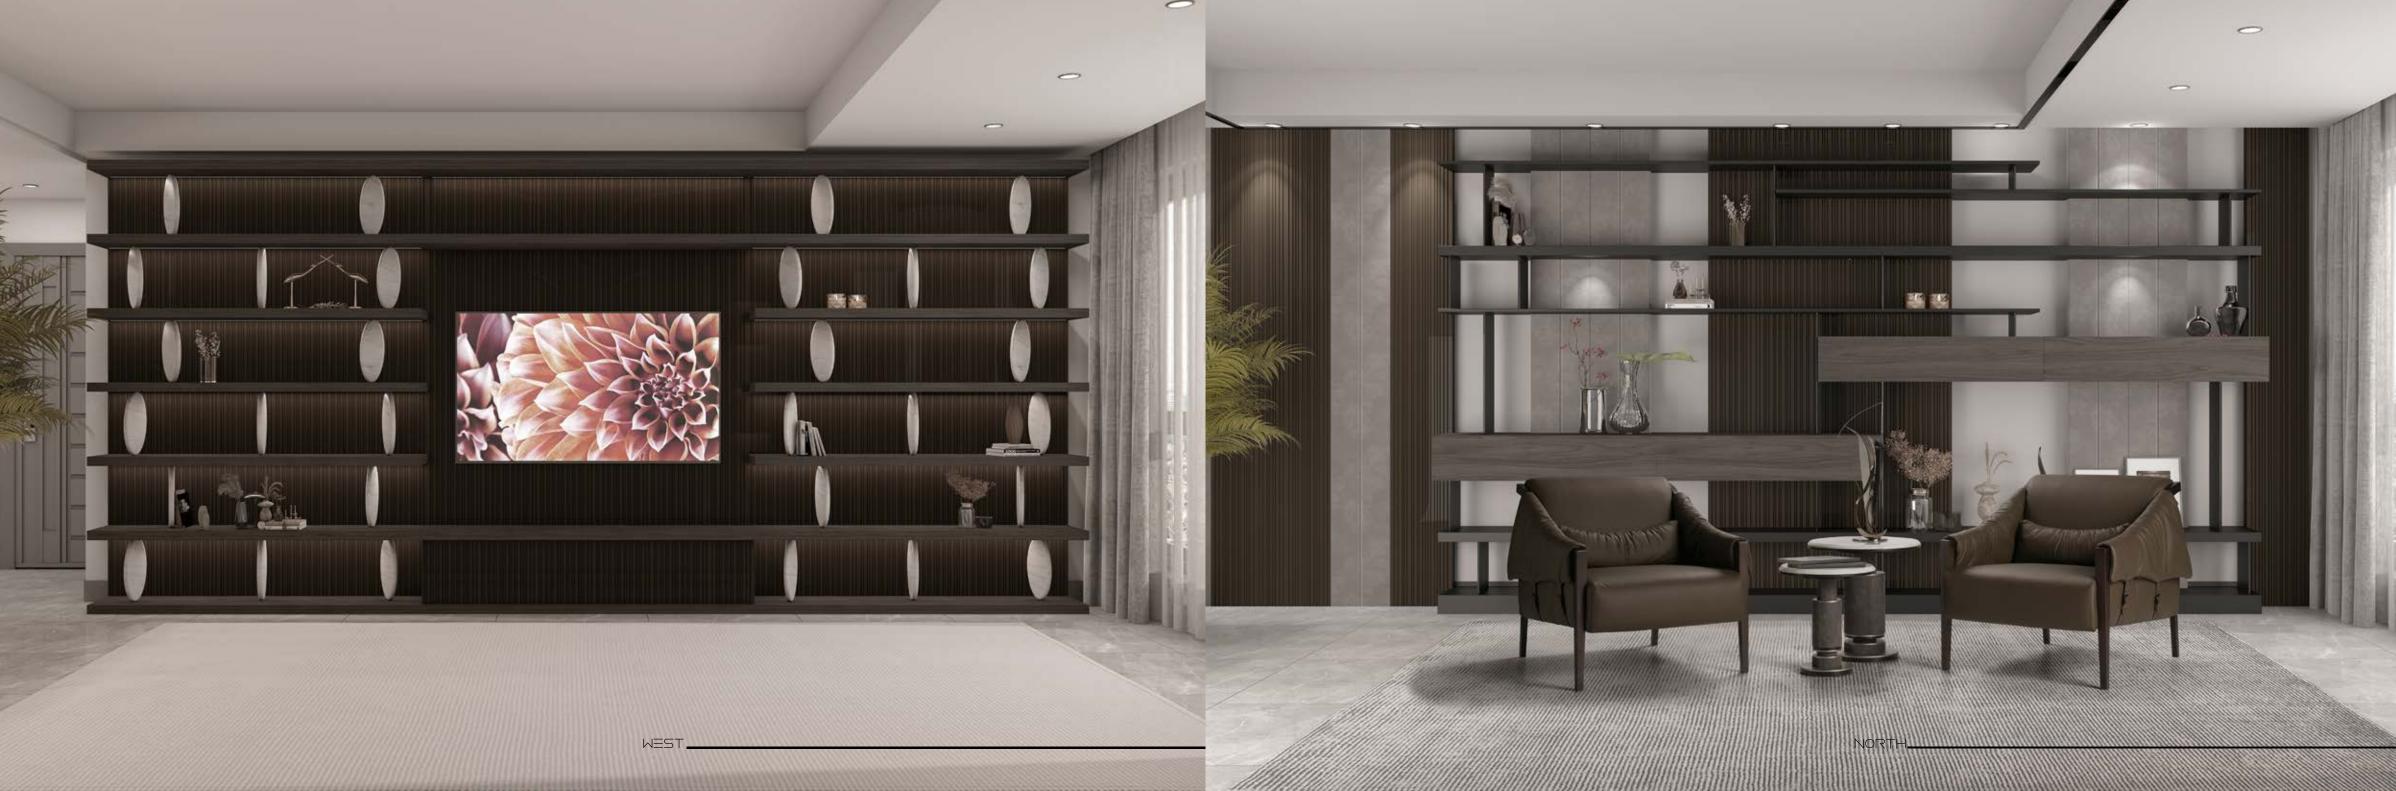

COMMODORE sofa is a floating comfort icon. Elegant stitching combined with sturdy seats and soft back cushion fillings give this sofa an inviting character. The roulade cushions serve as extra support to sink further down with sufficient support and a soft feeling.The sporty appearance of the sides gives the overall a refined effect. Both with semi-annaline leather and fabric upholstery, this timeless model fits into almost any interior.

COMMODOR

 $\mathsf{PL}/\mathsf{TON}$  sofa is ideal for modern interiors. This is not just a functional sofa, but also a piece of furniture in line with current trends. The unusual shape of the armrests with a bevel, rounding and narrowing, a spacious seat - the personification of comfort and practicality. The seats smoothly pass into the base and adjoin the floor. Platon sofa stands out among the kult models with smooth lines and voluminous shapes.