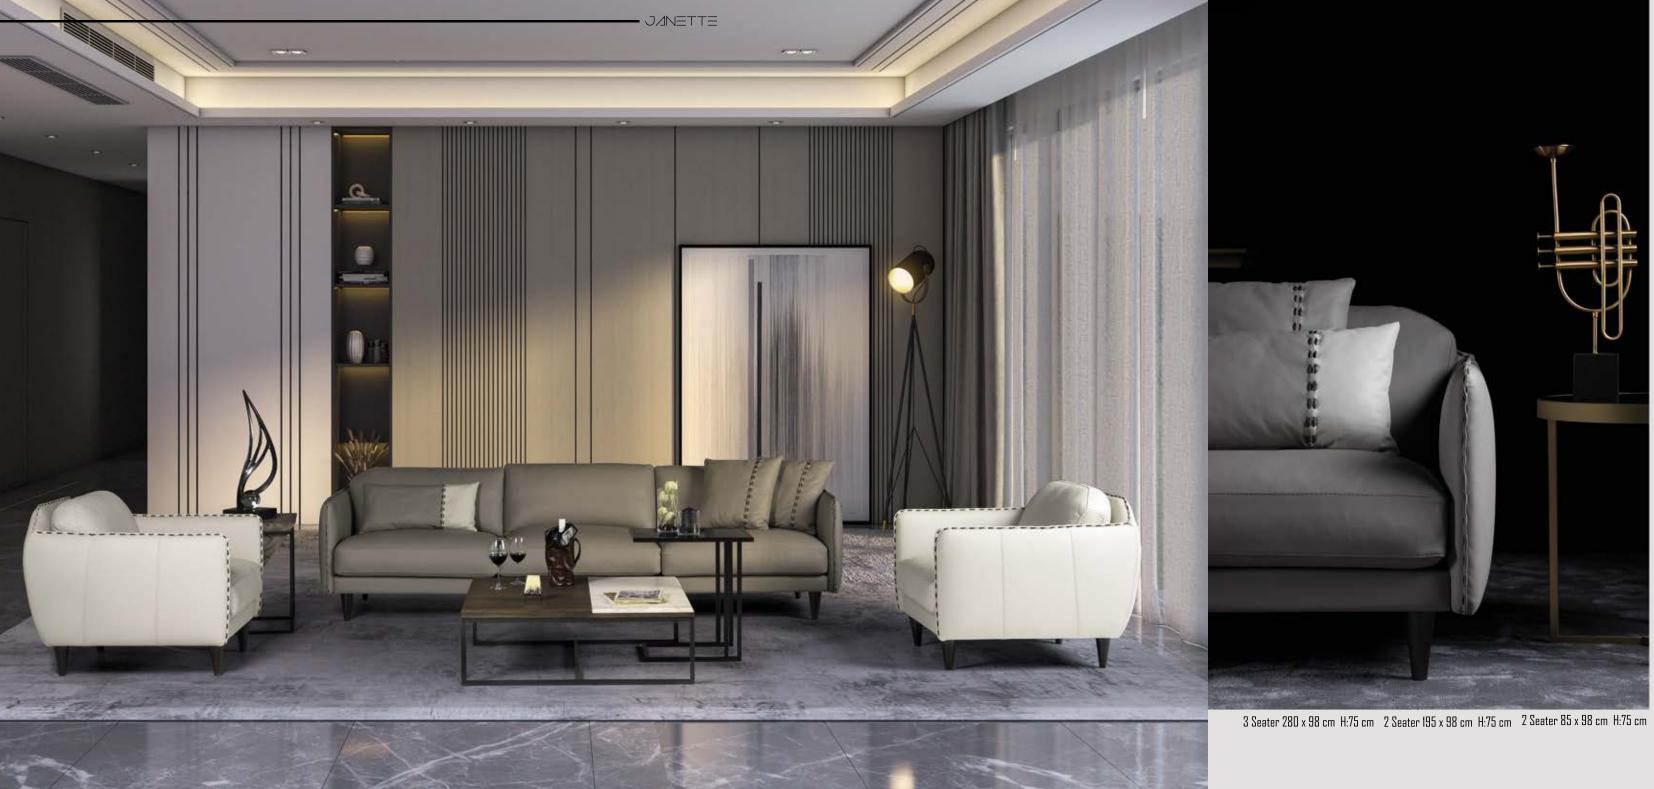

## JANETTE sofa is designed for those who love accents. CURNED Direct decorative stitching on all elements, including four pillows, is an alternative to classics and minimalism. Sofa Janette is suitable for interiors in modern and ethnic style, for cozy country houses or spacious bright apartments in the metropolis.

### Sofa is designed for those who love accents. Direct decorative stitching on all elements, including four pillows, is an alternative to classics and minimalism. Sofa Janette is suitable for interiors in modern and ethnic style, for cozy country houses or spacious bright apartments in the metropolis.