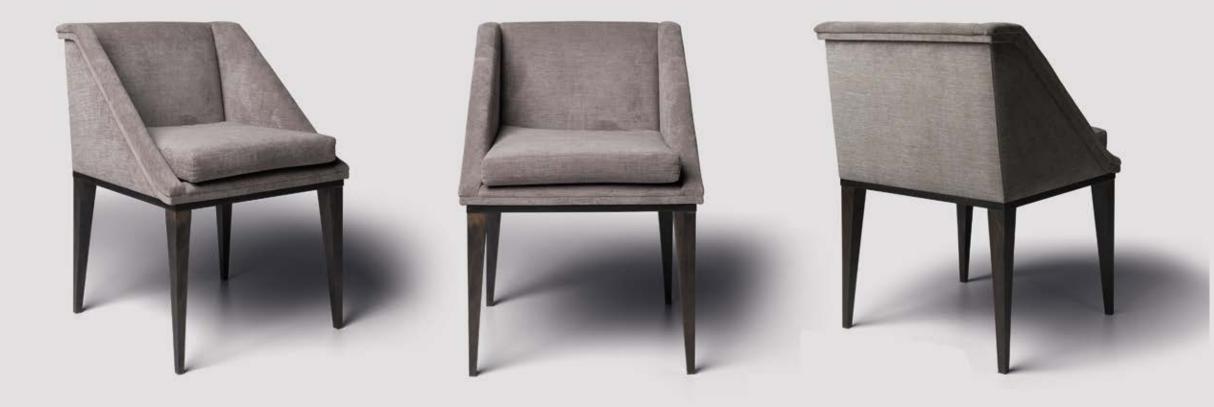

pensable piece of furniture in a traditional environment.





 $\equiv$ DINBURG combines round and square in one seating shape. The straightness of exterior meets the function of soft lines. It solves consumer problems, makes resting times more efficient and does not forget to surround with softness and comfort. So, enjoying the time turns out to be very pleasant.







3 Seater 260 x 105 cm H:74 cm 2 Seater 240 x 105 cm H:74 cm 1 Seater 130 x 105 cm H:74cm

**CAMBRIDGE** This product, which is added to the Chesterfield comfort with the XII th Louis style, which is known with the names of the kingsafter the Baroque period, offers fabulous comfort with its goose feather cushion filling.





3 Seater 260 x 97 cm H:72 cm 2 Seater 230 x 97 cm H:72 cm 1 Seater 110 x 97 cm H:72 cm





























































































MAGAZINE HOLDERS

### PUF COLLECTION