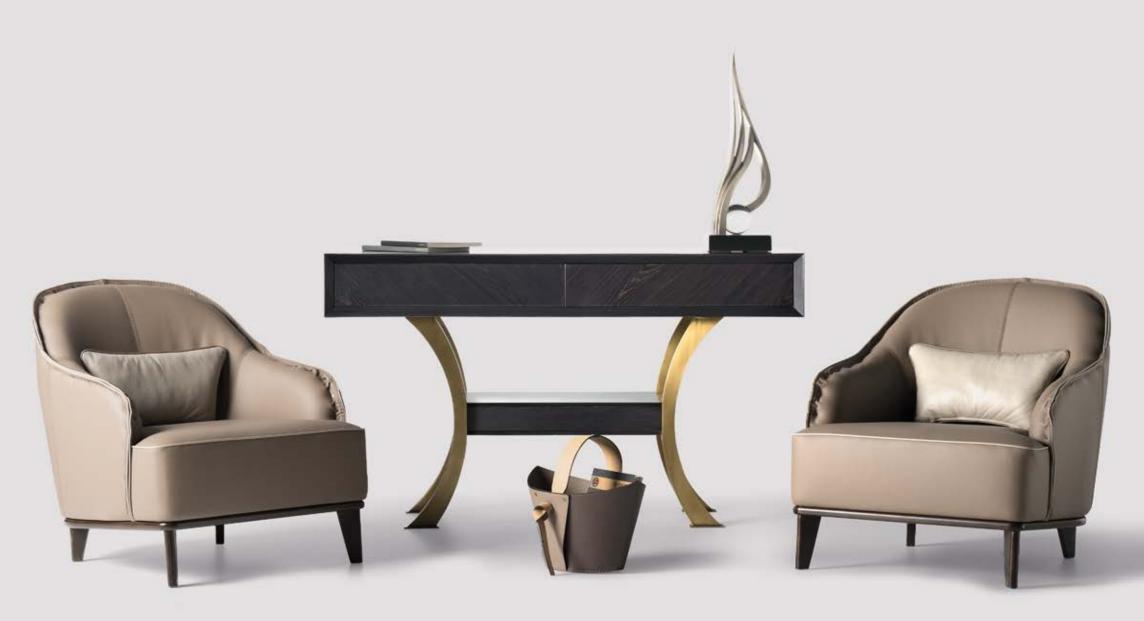

3 Seater 260 x 97 cm H:72 cm 2 Seater 230 x 97 cm H:72 cm 1 Seater 110 x 97 cm H:72 cm

MAGAZINE HOLDERS