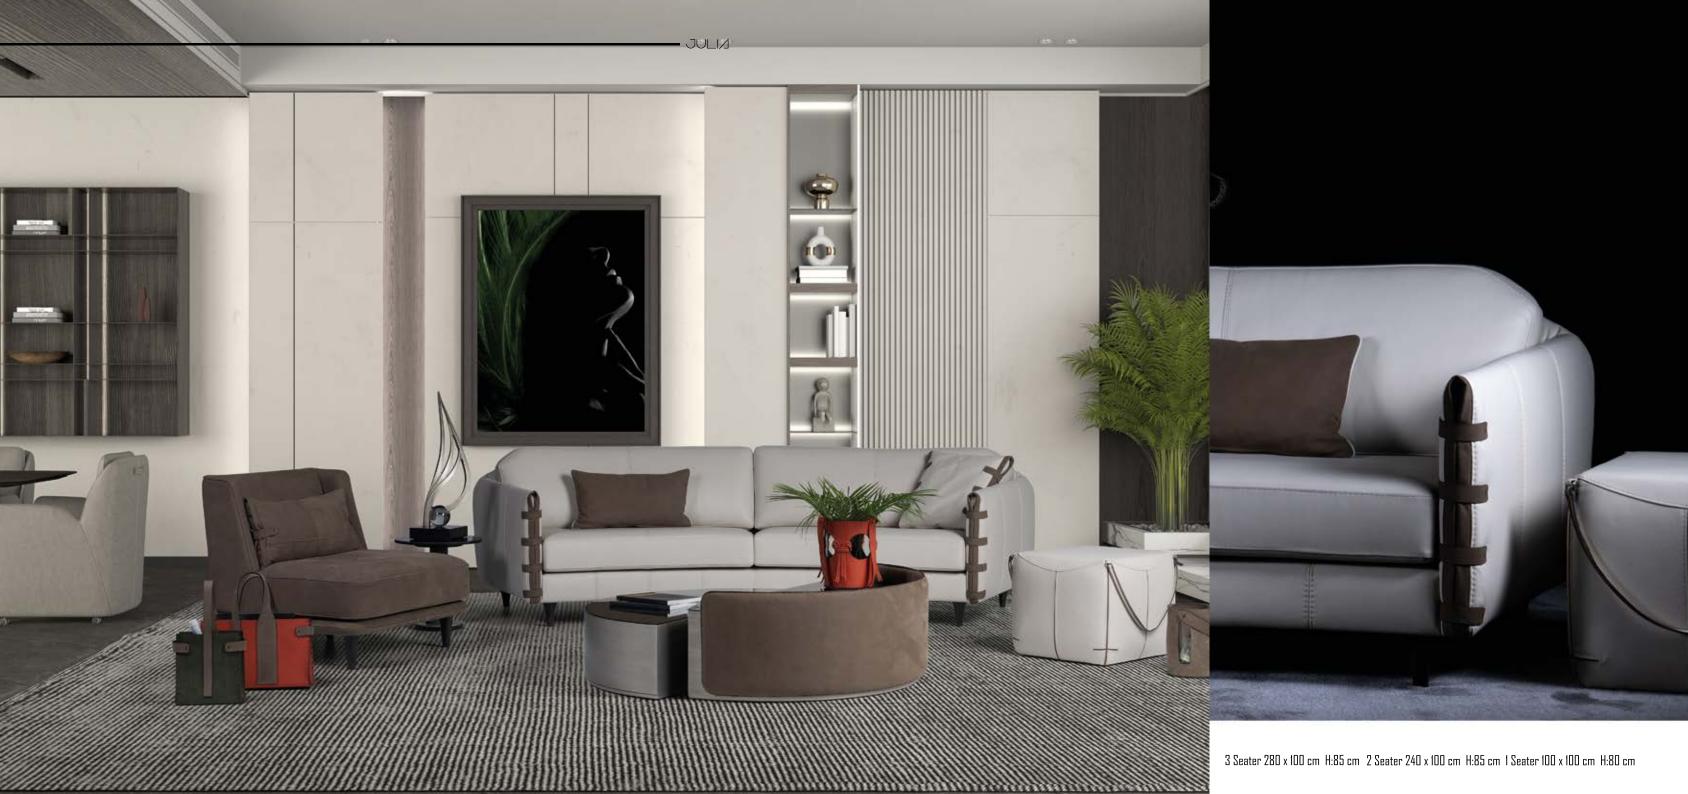

#### NOTES

| <br> | <br> | <br> | <br> |
|------|------|------|------|
| <br> | <br> | <br> | <br> |

JULIA Embracing Elegance : Curved Comfort of Contrast Leather Bands A masterpiece that transcends the ordinary, where form meets functionality. A curved, comfortable sofa that combines a bold, tough look with the inviting softness of its lines. This remarkable piece of furniture stands as a testament to the perfect combination of modern aesthetics and luxurious comfort.