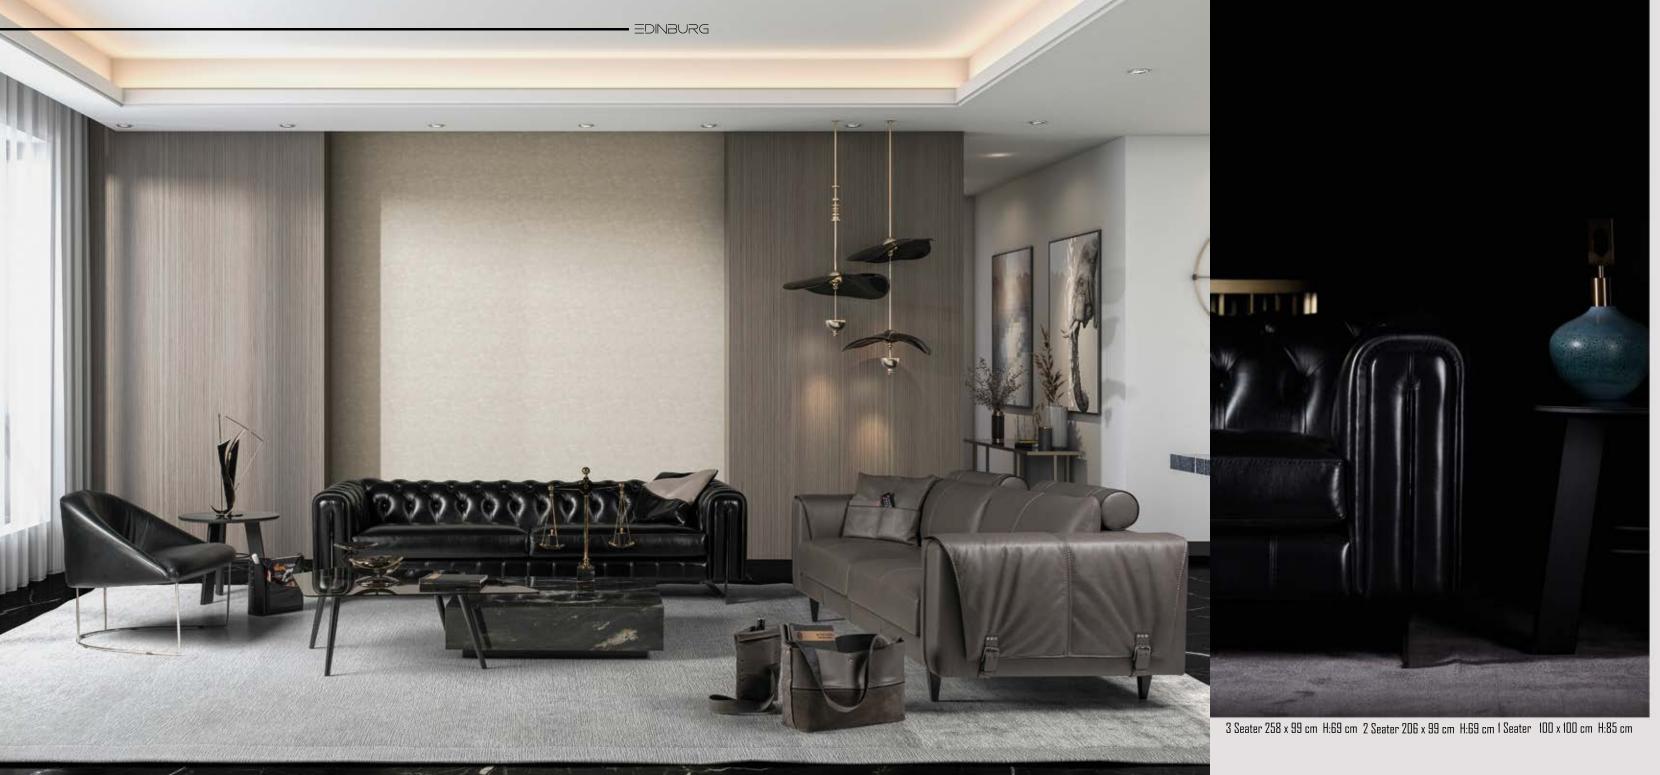

 $\equiv$ DINBURG combines round and square in one seating shape. The straightness of exterior meets the function of soft lines. It solves consumer problems, makes resting times more efficient and does not forget to surround with softness and comfort. So, enjoying the time turns out to be very pleasant.