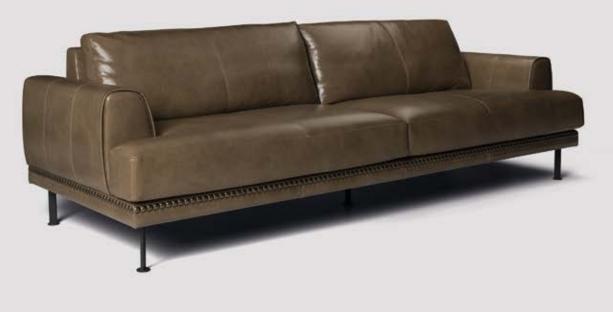

BRANO The graceful BRAVD sofa with refined armrests and sharp, soft cushions becomes a prominent element in a modern living room. The cushions of the sofa and the frame are decorated with voluminous borders and stitched with double stitching. The sofa is made with sturdy and deep seats, finished with an elegant contrasting color edge. The characteristic handwork on the front and back completes the whole to your interior.