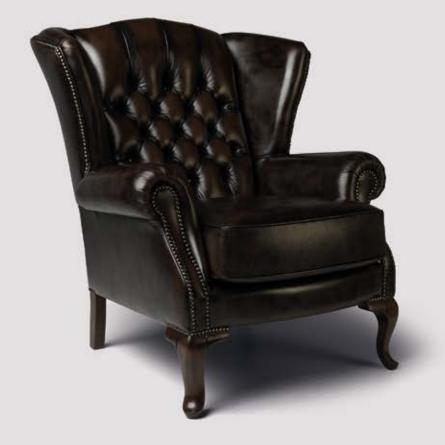

CHARLOTTE Did you ever know the origin of the chesterfield sofa? Founder is Lord Phillip Stanhope who requested a local craftsman to construct a piece of furniture that would allow a gentleman to sit upright in the utmost of comfort allowing sitting without wrinkling the garment.This Charlotte sofa is an excellent example of the traditional and skilled execution of a genuine chesterfield.

corner sofa consists of modules, fabric TORONTO and leather options are available. Additions or deletions can be made according to the interior size.

CHARLES Indispensable for a Chester style lounge This authentic piece of furniture history should not be missing in a classic living room The carefully handmade Capitonné upholstery makes the Chesterfield sofa one of a kind. This CHARLES sofa is a unique example of masterful craftsmanship. Facade finished with hobnails completes the whole. The round shaped beech wood feet are available in different colours.