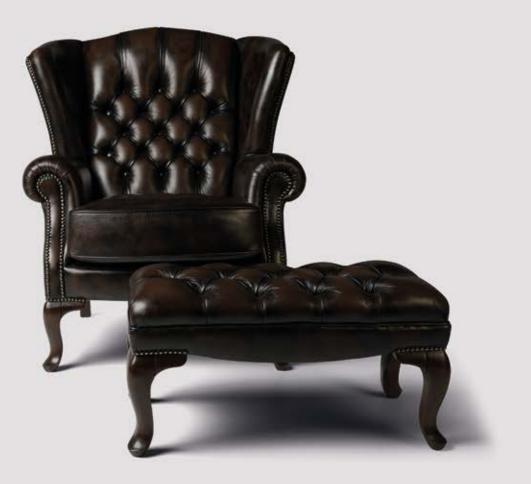

CHARLOTTE Did you ever know the origin of the chesterfield sofa? Founder is Lord Phillip Stanhope who requested a local craftsman to construct a piece of furniture that would allow a gentleman to sit upright in the utmost of comfort allowing sitting without wrinkling the garment.This Charlotte sofa is an excellent example of the traditional and skilled execution of a genuine chesterfield.

corner sofa consists of modules, fabric TORONTO and leather options are available. Additions or deletions can be made according to the interior size.

CHARLES Indispensable for a Chester style lounge This authentic piece of furniture history should not be missing in a classic living room The carefully handmade Capitonné upholstery makes the Chesterfield sofa one of a kind. This CHARLES sofa is a unique example of masterful craftsmanship. Facade finished with hobnails completes the whole. The round shaped beech wood feet are available in different colours.