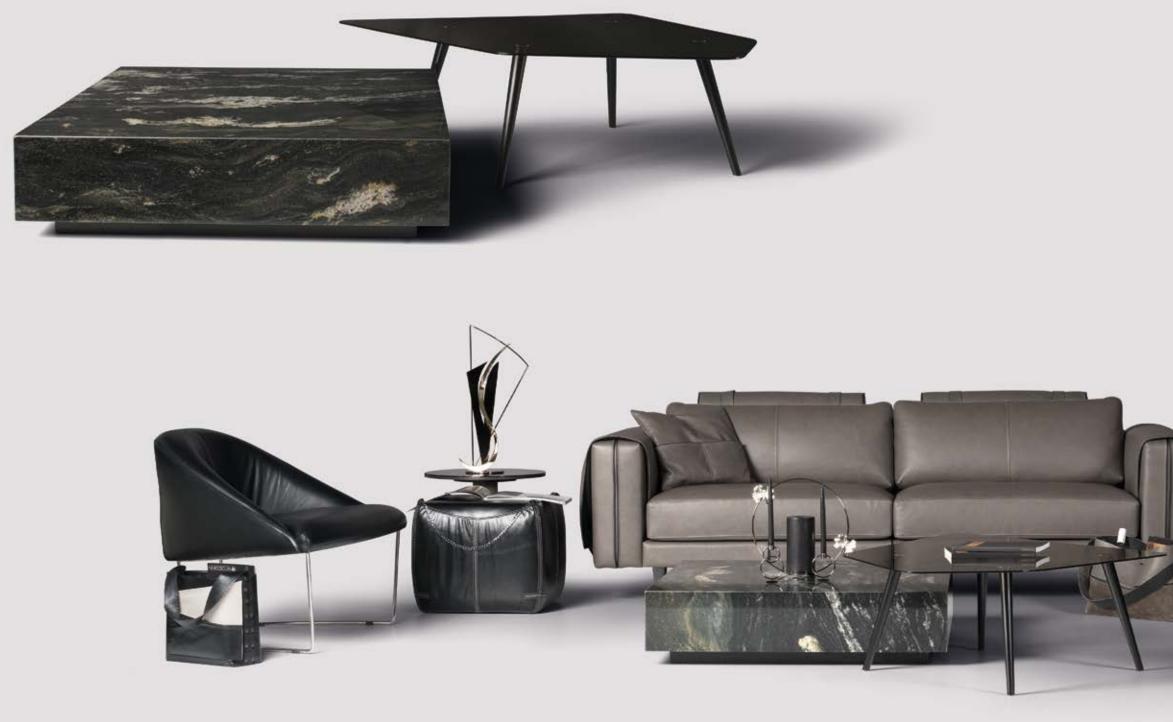

.





 $\equiv$ DINBURG combines round and square in one seating shape. The straightness of exterior meets the function of soft lines. It solves consumer problems, makes resting times more efficient and does not forget to surround with softness and comfort. So, enjoying the time turns out to be very pleasant.







3 Seater 260 x 105 cm H:74 cm 2 Seater 240 x 105 cm H:74 cm 1 Seater 130 x 105 cm H:74cm

**CAMBRIDGE** This product, which is added to the Chesterfield comfort with the XII th Louis style, which is known with the names of the kingsafter the Baroque period, offers fabulous comfort with its goose feather cushion filling.





3 Seater 260 x 97 cm H:72 cm 2 Seater 230 x 97 cm H:72 cm 1 Seater 110 x 97 cm H:72 cm





























































































MAGAZINE HOLDERS

### PUF COLLECTION