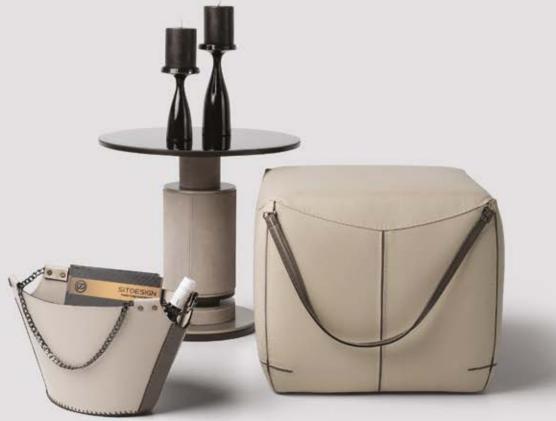

3 Seater 260 x 97 cm H:72 cm 2 Seater 230 x 97 cm H:72 cm 1 Seater 110 x 97 cm H:72 cm

MAGAZINE HOLDERS

### PUF COLLECTION