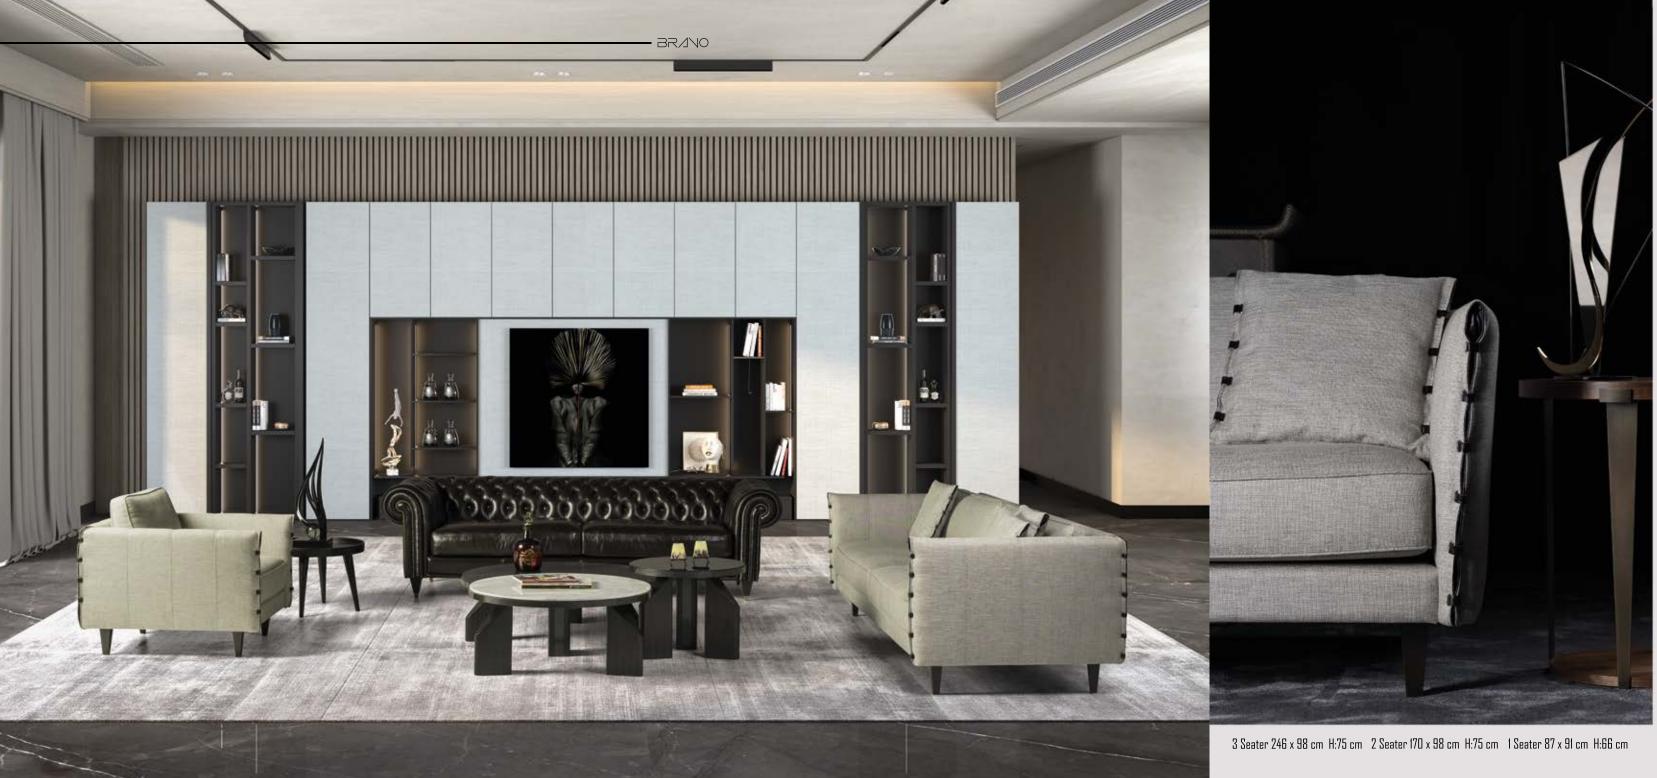

BRANO The graceful BRAVD sofa with refined armrests and sharp, soft cushions becomes a prominent element in a modern living room. The cushions of the sofa and the frame are decorated with voluminous borders and stitched with double stitching. The sofa is made with sturdy and deep seats, finished with an elegant contrasting color edge. The characteristic handwork on the front and back completes the whole to your interior.