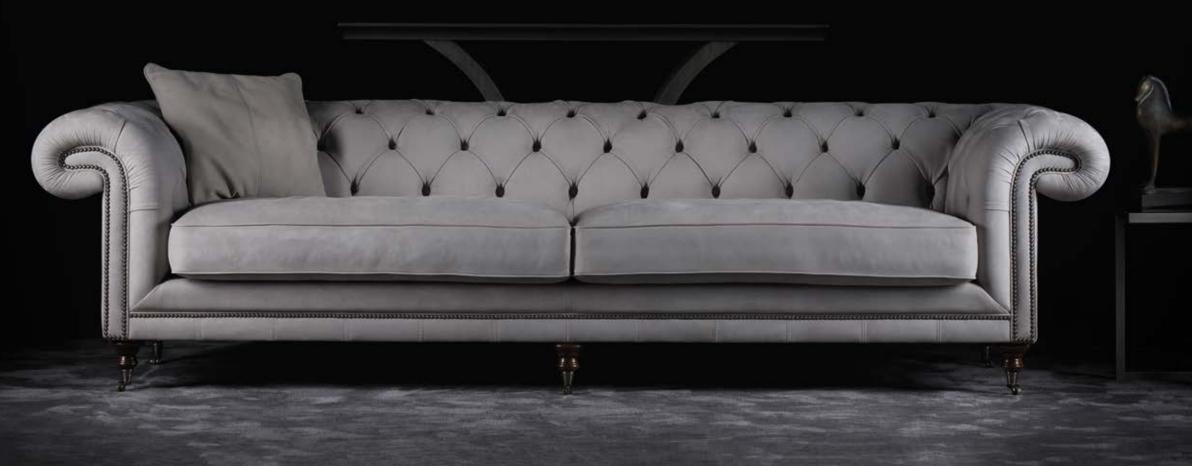

corner sofa consists of modules, fabric TORONTO and leather options are available. Additions or deletions can be made according to the interior size.

CHARLES Indispensable for a Chester style lounge This authentic piece of furniture history should not be missing in a classic living room The carefully handmade Capitonné upholstery makes the Chesterfield sofa one of a kind. This CHARLES sofa is a unique example of masterful craftsmanship. Facade finished with hobnails completes the whole. The round shaped beech wood feet are available in different colours.