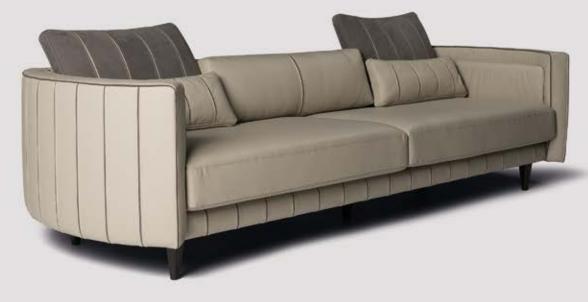

# PANDORA sofa is designed for those who love accents. Direct decorative stitching on all elements, including four pillows, is an alternative to classics and minimalism. Sofa Pandora is suitable for interiors in modern and ethnic style, for cozy country houses or spacious bright apartments in the metropolis.