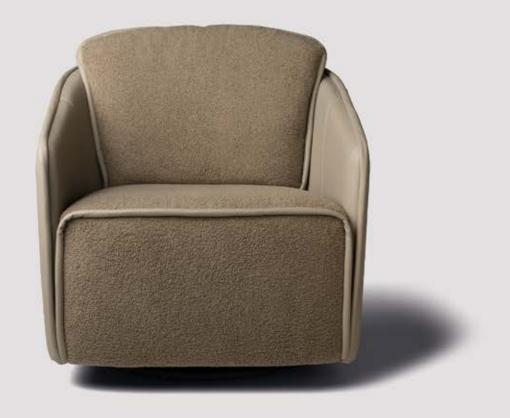

raditional environment.





 $\equiv$ DINBURG combines round and square in one seating shape. The straightness of exterior meets the function of soft lines. It solves consumer problems, makes resting times more efficient and does not forget to surround with softness and comfort. So, enjoying the time turns out to be very pleasant.







3 Seater 260 x 105 cm H:74 cm 2 Seater 240 x 105 cm H:74 cm 1 Seater 130 x 105 cm H:74cm

**CAMBRIDGE** This product, which is added to the Chesterfield comfort with the XII th Louis style, which is known with the names of the kingsafter the Baroque period, offers fabulous comfort with its goose feather cushion filling.





3 Seater 260 x 97 cm H:72 cm 2 Seater 230 x 97 cm H:72 cm 1 Seater 110 x 97 cm H:72 cm





























































































MAGAZINE HOLDERS

### PUF COLLECTION