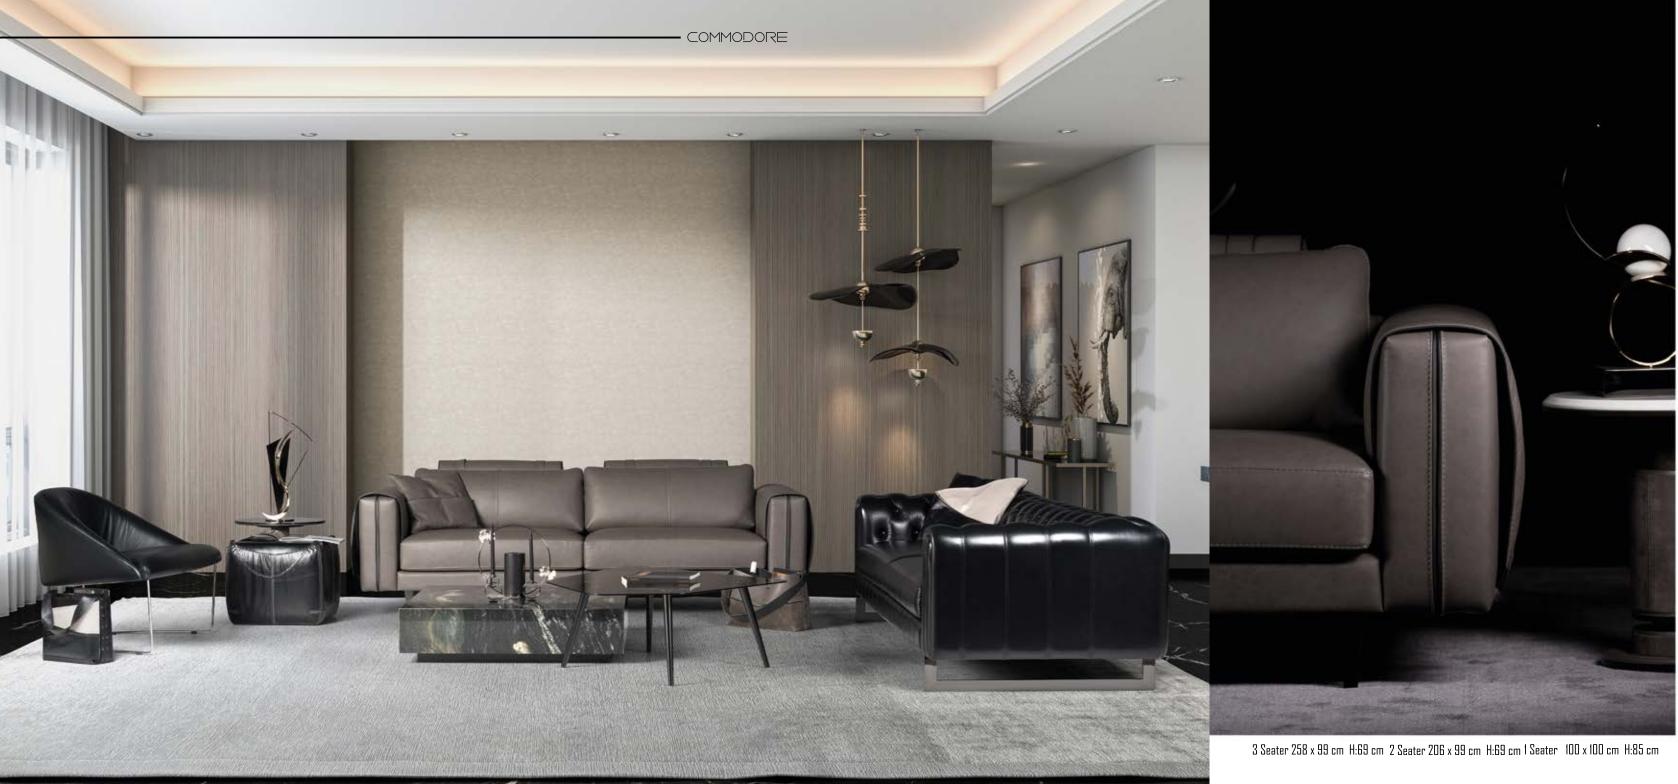

COMMODORE sofa is a floating comfort icon. Elegant stitching combined with sturdy seats and soft back cushion fillings give this sofa an inviting character. The roulade cushions serve as extra support to sink further down with sufficient support and a soft feeling.The sporty appearance of the sides gives the overall a refined effect. Both with semi-annaline leather and fabric upholstery, this timeless model fits into almost any interior.