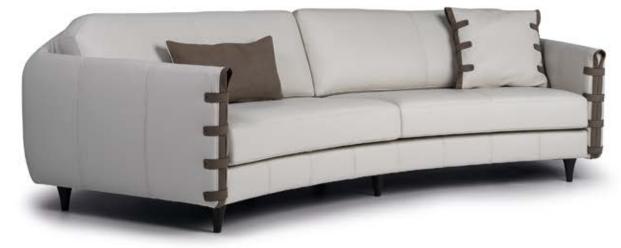

#### NOTES

| <br> | <br> | <br> | <br> |
|------|------|------|------|
| <br> | <br> | <br> | <br> |

JULIA Embracing Elegance : Curved Comfort of Contrast Leather Bands A masterpiece that transcends the ordinary, where form meets functionality. A curved, comfortable sofa that combines a bold, tough look with the inviting softness of its lines. This remarkable piece of furniture stands as a testament to the perfect combination of modern aesthetics and luxurious comfort.