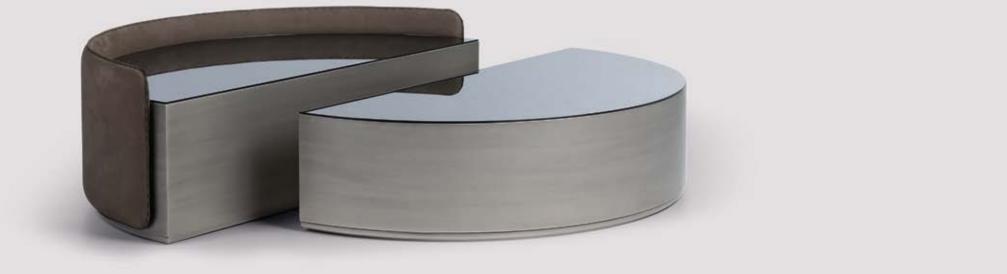

$\equiv$ DINBURG combines round and square in one seating shape. The straightness of exterior meets the function of soft lines. It solves consumer problems, makes resting times more efficient and does not forget to surround with softness and comfort. So, enjoying the time turns out to be very pleasant.







3 Seater 260 x 105 cm H:74 cm 2 Seater 240 x 105 cm H:74 cm 1 Seater 130 x 105 cm H:74cm

**CAMBRIDGE** This product, which is added to the Chesterfield comfort with the XII th Louis style, which is known with the names of the kingsafter the Baroque period, offers fabulous comfort with its goose feather cushion filling.





3 Seater 260 x 97 cm H:72 cm 2 Seater 230 x 97 cm H:72 cm 1 Seater 110 x 97 cm H:72 cm





























































































MAGAZINE HOLDERS

### PUF COLLECTION