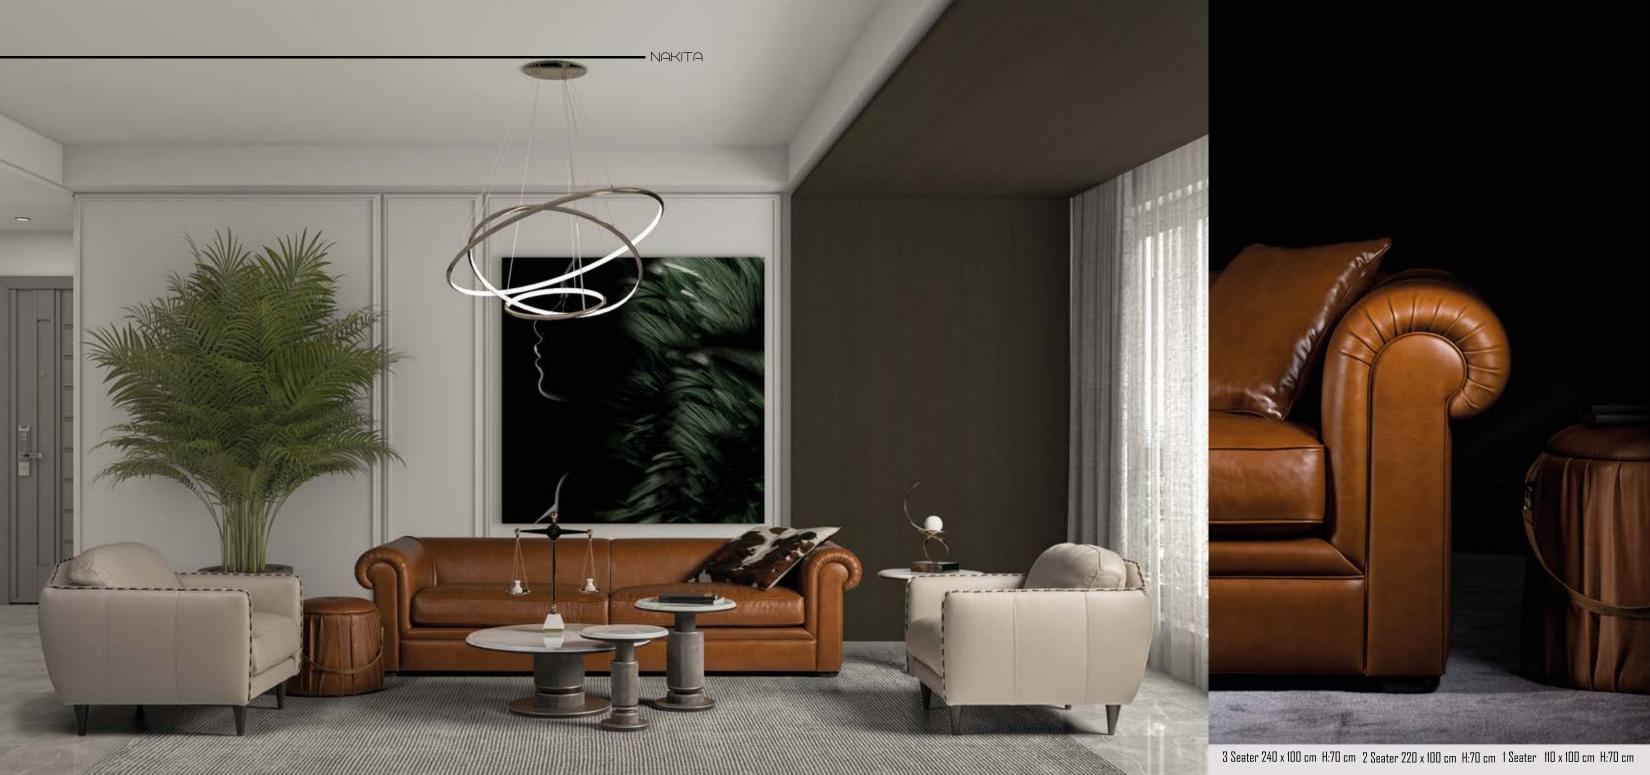

NAKITA sofa is a classic with a long history. Beech support frame with elastic webbing, covered with high-density polyurethane foam in various thicknesses. Seat cushion with sterilized goose down and medium density polyurethane foam insert. Sterilized goose down back cushions for greater comfort. Beech wood legs are available in different colours. Nakita is an indispensable piece of furniture in a traditional environment.