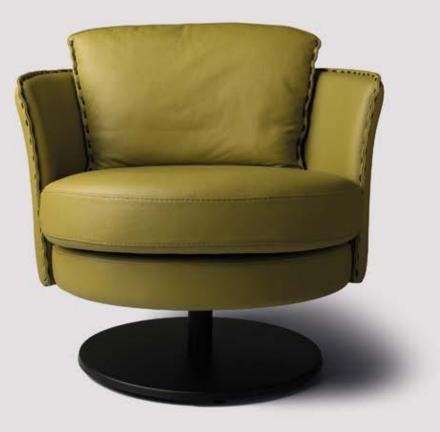

tional environment.





 $\equiv$ DINBURG combines round and square in one seating shape. The straightness of exterior meets the function of soft lines. It solves consumer problems, makes resting times more efficient and does not forget to surround with softness and comfort. So, enjoying the time turns out to be very pleasant.







3 Seater 260 x 105 cm H:74 cm 2 Seater 240 x 105 cm H:74 cm 1 Seater 130 x 105 cm H:74cm

**CAMBRIDGE** This product, which is added to the Chesterfield comfort with the XII th Louis style, which is known with the names of the kingsafter the Baroque period, offers fabulous comfort with its goose feather cushion filling.





3 Seater 260 x 97 cm H:72 cm 2 Seater 230 x 97 cm H:72 cm 1 Seater 110 x 97 cm H:72 cm





























































































MAGAZINE HOLDERS

### PUF COLLECTION