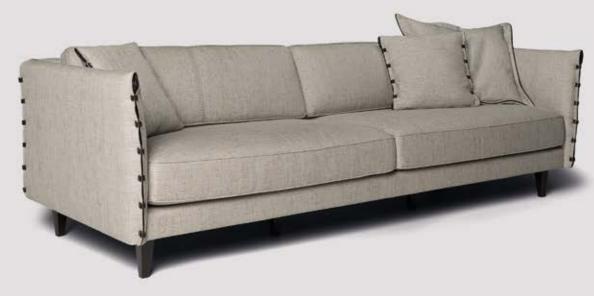

BRANO The graceful BRAVD sofa with refined armrests and sharp, soft cushions becomes a prominent element in a modern living room. The cushions of the sofa and the frame are decorated with voluminous borders and stitched with double stitching. The sofa is made with sturdy and deep seats, finished with an elegant contrasting color edge. The characteristic handwork on the front and back completes the whole to your interior.