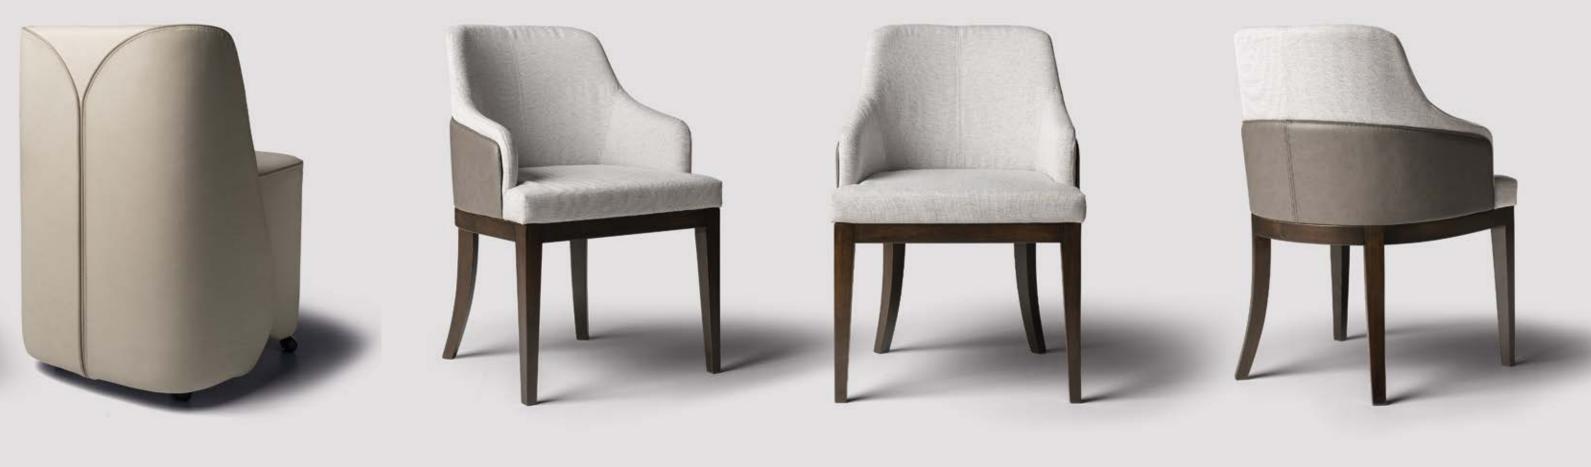

onment.





 $\equiv$ DINBURG combines round and square in one seating shape. The straightness of exterior meets the function of soft lines. It solves consumer problems, makes resting times more efficient and does not forget to surround with softness and comfort. So, enjoying the time turns out to be very pleasant.







3 Seater 260 x 105 cm H:74 cm 2 Seater 240 x 105 cm H:74 cm 1 Seater 130 x 105 cm H:74cm

**CAMBRIDGE** This product, which is added to the Chesterfield comfort with the XII th Louis style, which is known with the names of the kingsafter the Baroque period, offers fabulous comfort with its goose feather cushion filling.





3 Seater 260 x 97 cm H:72 cm 2 Seater 230 x 97 cm H:72 cm 1 Seater 110 x 97 cm H:72 cm





























































































MAGAZINE HOLDERS

### PUF COLLECTION