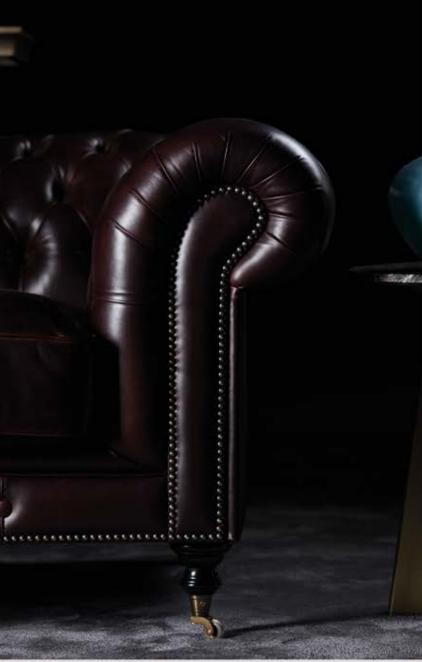

corner sofa consists of modules, fabric TORONTO and leather options are available. Additions or deletions can be made according to the interior size.

CHARLES Indispensable for a Chester style lounge This authentic piece of furniture history should not be missing in a classic living room The carefully handmade Capitonné upholstery makes the Chesterfield sofa one of a kind. This CHARLES sofa is a unique example of masterful craftsmanship. Facade finished with hobnails completes the whole. The round shaped beech wood feet are available in different colours.