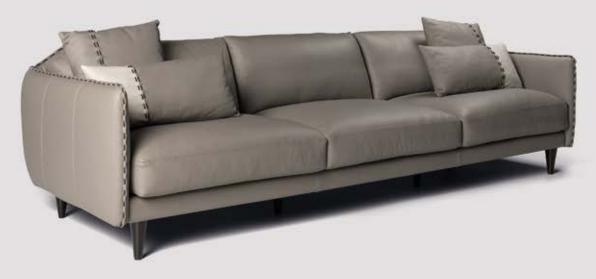

## JANETTE sofa is designed for those who love accents. CURNED Direct decorative stitching on all elements, including four pillows, is an alternative to classics and minimalism. Sofa Janette is suitable for interiors in modern and ethnic style, for cozy country houses or spacious bright apartments in the metropolis.

### Sofa is designed for those who love accents. Direct decorative stitching on all elements, including four pillows, is an alternative to classics and minimalism. Sofa Janette is suitable for interiors in modern and ethnic style, for cozy country houses or spacious bright apartments in the metropolis.