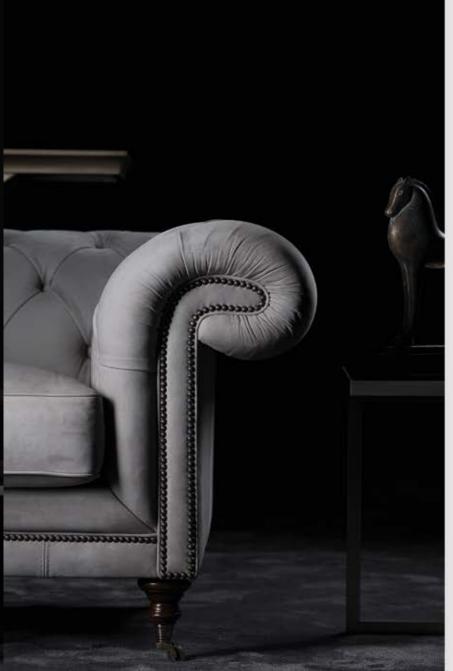

corner sofa consists of modules, fabric TORONTO and leather options are available. Additions or deletions can be made according to the interior size.

CHARLES Indispensable for a Chester style lounge This authentic piece of furniture history should not be missing in a classic living room The carefully handmade Capitonné upholstery makes the Chesterfield sofa one of a kind. This CHARLES sofa is a unique example of masterful craftsmanship. Facade finished with hobnails completes the whole. The round shaped beech wood feet are available in different colours.