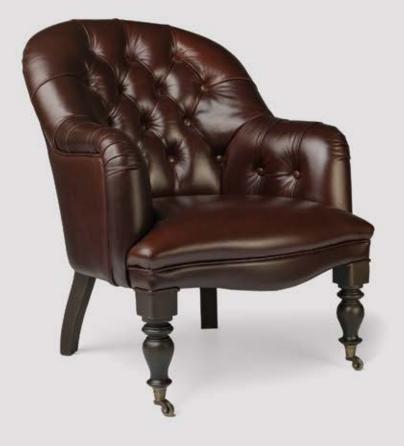

NAKITA sofa is a classic with a long history. Beech support frame with elastic webbing, covered with high-density polyurethane foam in various thicknesses. Seat cushion with sterilized goose down and medium density polyurethane foam insert. Sterilized goose down back cushions for greater comfort. Beech wood legs are available in different colours. Nakita is an indispensable piece of furniture in a traditional environment.